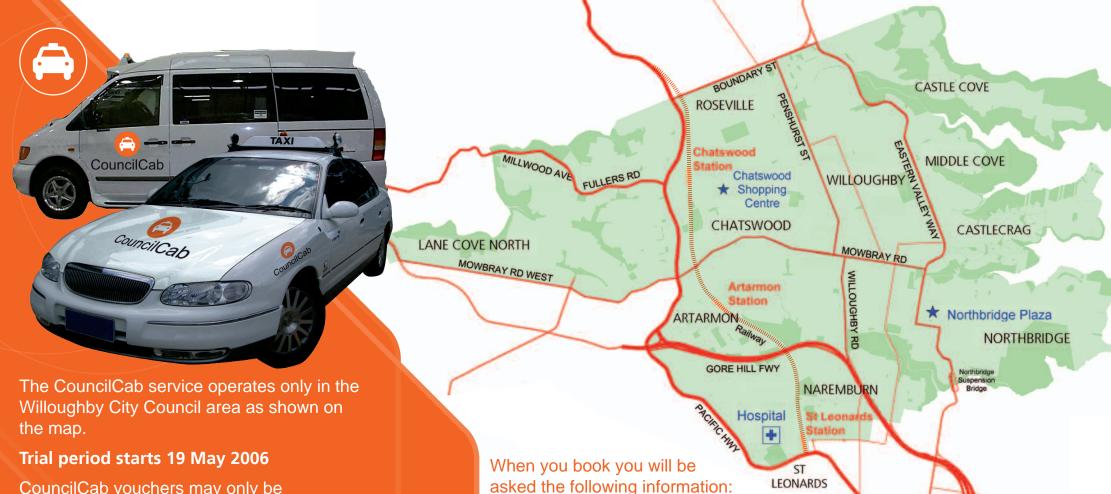

Places you may wish to travel to include:

- Chatswood Station
- Chatswood Shopping Centre
- Northbridge Shopping Centre
- Artarmon Station
- St Leonards Station
- Royal North Shore Hospital