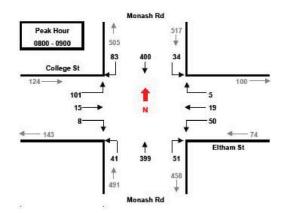

#### **Traffic Data Review** 5.1

The following traffic data was collected:

- Eltham Street / Monash Road intersection turning count survey (GTK Consulting), 5 April 2013
- SCATS detector counts, 4 April 2013
- Automatic tube counts (CFE), 5-11 April 2013

Traffic volumes at Eltham Street / College Street / Monash Road intersection were compared to the volumes used by Varga in the traffic impact assessment. The volumes from the recent intersection counts by GTK consulting were found to be marginally higher than those used in the Varga Report. Therefore the volumes from the GTK Consulting traffic surveys were used.

#### **Location Plan of Traffic Count Sites**

The daily traffic volumes are just greater than the 2200 vehicles per day target from the Road Design Guide, with the peak hourly traffic volumes around 200 vehicles per hour. The RTA Guide to Traffic Generating Developments (Table 4.6) sets out criteria for Environmental Capacity performance standards on residential streets. The goal for a Collector Road is a traffic volume of 300 vehicles per hour and the maximum 500 vehicles per hour.