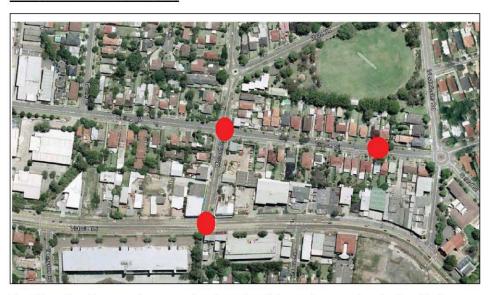

The speeds by time of day are shown on the graphs below. It shows that speeds are generally constant throughout the day. Late night data when traffic volumes are low are typically unreliable which explains the sudden peaks and troughs seen between 3am and 6am. The blue line represents the 50th percentile speed while the pink line represents the 85<sup>th</sup> percentile speed.