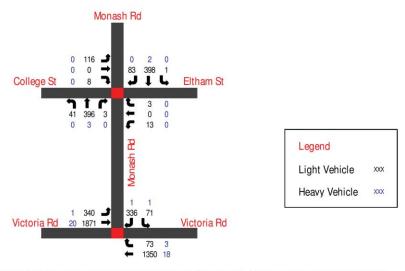

# **ATTACHMENT 1**

| 9 | OTHER |                                                                        |    |  |
|---|-------|------------------------------------------------------------------------|----|--|
|   | 9.1   | Automatic Tube Counts                                                  | 28 |  |
|   |       | 9.1.1 Eltham Street                                                    | 28 |  |
|   | 9.2   | Intersection Turning Counts (Eltham Street/Monash Road/College Street) | 29 |  |
|   | 9.3   | SCATS Detector Counts                                                  | 31 |  |
|   |       | 9.3.1 Monash Road / Victoria Road                                      | 31 |  |
|   | 9.4   | Traffic Volume Diagrams                                                | 37 |  |
|   | 9.5   | Traffic Generation Assumptions                                         | 42 |  |

#### **Traffic Data Review** 5.1

The following traffic data was collected:

- Eltham Street / Monash Road intersection turning count survey (GTK Consulting), 5 April 2013
- SCATS detector counts, 4 April 2013
- Automatic tube counts (CFE), 5-11 April 2013

Traffic volumes at Eltham Street / College Street / Monash Road intersection were compared to the volumes used by Varga in the traffic impact assessment. The volumes from the recent intersection counts by GTK consulting were found to be marginally higher than those used in the Varga Report. Therefore the volumes from the GTK Consulting traffic surveys were used.