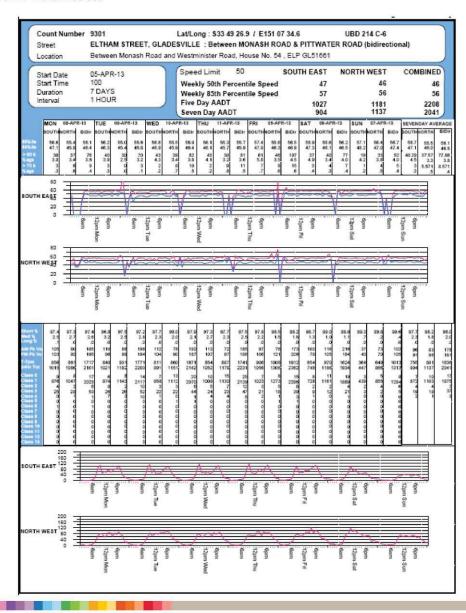

#### 5.2 Traffic Volumes and Speed

The table below details results obtained from traffic volume and speed surveys that were undertaken during the period 5 April to 11 April 2013

| Street Name   | Location<br>of Counter<br>(House<br>Number) | 85 <sup>th</sup> %<br>Speed | 5-day<br>AADT | 7-day<br>AADT | Peak Hour Volume<br>(bidirectional) |                   | Comment                                               |
|---------------|---------------------------------------------|-----------------------------|---------------|---------------|-------------------------------------|-------------------|-------------------------------------------------------|
|               |                                             |                             |               |               | AM (8am –<br>9am)                   | PM (5pm –<br>6pm) |                                                       |
| Eltham Street | 54                                          | 57                          | 2208          | 2041          | 196                                 | 206               | Greater than<br>2000 vpd but<br>less than<br>5000 vpd |

The site plan on the following page illustrates the approximate deployment point of traffic counter detailed in the table above.

#### **Location Plan of Traffic Count Sites**

The daily traffic volumes are just greater than the 2200 vehicles per day target from the Road Design Guide, with the peak hourly traffic volumes around 200 vehicles per hour. The RTA Guide to Traffic Generating Developments (Table 4.6) sets out criteria for Environmental Capacity performance standards on residential streets. The goal for a Collector Road is a traffic volume of 300 vehicles per hour and the maximum 500 vehicles per hour.

The 85<sup>th</sup> percentile speed of 57 km/h, while exceeding the speed limit of 50km/h, is probably typical for residential streets with geometry similar to Eltham Street, and is not considered excessive. Nevertheless, an 85th percentile speed of 50 km/hr is desirable.

The speeds by time of day are shown on the graphs below. It shows that speeds are generally constant throughout the day. Late night data when traffic volumes are low are typically unreliable which explains the sudden peaks and troughs seen between 3am and 6am. The blue line represents the 50th percentile speed while the pink line represents the 85<sup>th</sup> percentile speed.