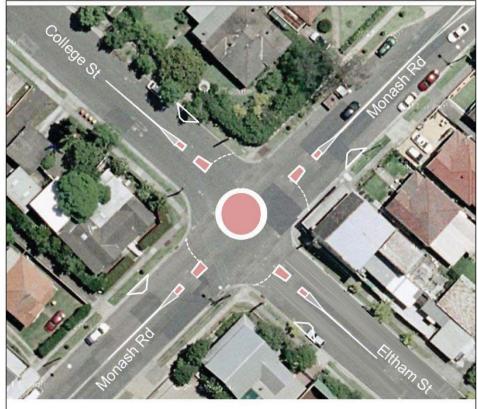

#### 6.4 Sub-arterial Roads ("Regional Roads")

| Traffic Management<br>Measure                                                    | Advantages                                                                                                                                                                                                                                                                  | Disadvantages                                                                                                                                                                                                                                                                                                                                 | Estimated<br>Construction<br>Cost           | Comments                                                         |  |  |  |  |  |
|----------------------------------------------------------------------------------|-----------------------------------------------------------------------------------------------------------------------------------------------------------------------------------------------------------------------------------------------------------------------------|-----------------------------------------------------------------------------------------------------------------------------------------------------------------------------------------------------------------------------------------------------------------------------------------------------------------------------------------------|---------------------------------------------|------------------------------------------------------------------|--|--|--|--|--|
| SUB-ARTERIAL ROADS                                                               |                                                                                                                                                                                                                                                                             |                                                                                                                                                                                                                                                                                                                                               |                                             |                                                                  |  |  |  |  |  |
| Monash Road                                                                      |                                                                                                                                                                                                                                                                             |                                                                                                                                                                                                                                                                                                                                               |                                             |                                                                  |  |  |  |  |  |
| Roundabout at Eltham<br>Street / College Street<br>/ Monash Road<br>intersection | Allows all traffic movements to enter an intersection in a controlled environment where the driver must give way to the first vehicle that enters the roundabout. Would reduce delays to vehicles proceeding through or turning right from both Eltham and College Streets. | May cause delays to through movements on Monash Road if right turns are dominant.  College Street does not align with Eltham Street so the geometry might be challenging, especially for northbound trucks accessing the proposed Aldi supermarket, via Eltham Street.  May encourage more through traffic to use College and Eltham Streets. | \$130,000 (for<br>roundabout) +<br>lighting | A concept plan<br>has been<br>prepared (refer to<br>Section 8.2) |  |  |  |  |  |

# 6.4.1 SIDRA intersection analysis with "roundabout" proposed at the intersection of Eltham Street/Monash Road/College Street

Further analysis in Sidra was undertaken for the scenario where there is a roundabout proposed at the intersection of Eltham Street/Monash Road/College Street.

#### 6.5.1 Roundabout

Roundabouts provide some protection for pedestrians within the splitter islands. Pedestrians would be able to stage their crossings of Monash Road.