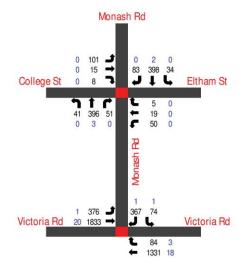

Crash data for the Eltham Street / Monash Road intersection from 2004 to 2011 indicates that there was less than one crash per year at this location. The majority of these crashes are RUM code 10 which is vehicles colliding perpendicular from adjacent approaches.

| Street<br>Name                       |      | Crash Year (All | Accidents are | defined below | as a RUM Code | ·)          |
|--------------------------------------|------|-----------------|---------------|---------------|---------------|-------------|
|                                      | 2005 | 2006            | 2007          | 2008          | 2009          | 2010        |
|                                      |      | *               | Collect       | or Roads      | •             | 400         |
| Eltham<br>Street /<br>Monash<br>Road | Nil  | 1x (RUM 10)     | Nil           | 1x (RUM 10)   | 1x (RUM 10)   | 1x (RUM 21) |

#### Note (RUM Codes):

- >> RUM 10: through from Eltham Street colliding with through from Monash Road (northbound)
- >> RUM 21: right out of College Street colliding with through from Eltham Street.

Of the two treatment options considered for the intersection it is anticipated that introducing a roundabout will eliminate or significantly reduce the collisions listed above. However, the road closure will not have any impact.