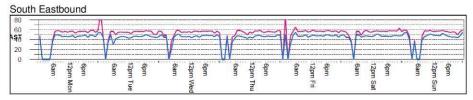

The speeds by time of day are shown on the graphs below. It shows that speeds are generally constant throughout the day. Late night data when traffic volumes are low are typically unreliable which explains the sudden peaks and troughs seen between 3am and 6am. The blue line represents the 50th percentile speed while the pink line represents the 85<sup>th</sup> percentile speed.