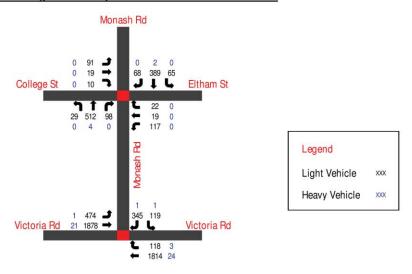

# **ATTACHMENT 1**

| 9 | OTHER |                                                                        |    |  |
|---|-------|------------------------------------------------------------------------|----|--|
|   | 9.1   | Automatic Tube Counts                                                  | 28 |  |
|   |       | 9.1.1 Eltham Street                                                    | 28 |  |
|   | 9.2   | Intersection Turning Counts (Eltham Street/Monash Road/College Street) | 29 |  |
|   | 9.3   | SCATS Detector Counts                                                  | 31 |  |
|   |       | 9.3.1 Monash Road / Victoria Road                                      | 31 |  |
|   | 9.4   | Traffic Volume Diagrams                                                | 37 |  |
|   | 9.5   | Traffic Generation Assumptions                                         | 42 |  |

#### **Traffic Data Review** 5.1

The following traffic data was collected:

- Eltham Street / Monash Road intersection turning count survey (GTK Consulting), 5 April 2013
- SCATS detector counts, 4 April 2013
- Automatic tube counts (CFE), 5-11 April 2013

Traffic volumes at Eltham Street / College Street / Monash Road intersection were compared to the volumes used by Varga in the traffic impact assessment. The volumes from the recent intersection counts by GTK consulting were found to be marginally higher than those used in the Varga Report. Therefore the volumes from the GTK Consulting traffic surveys were used.