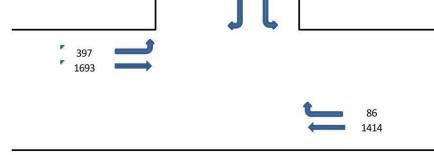

#### **Traffic Data Review** 5.1

The following traffic data was collected:

- Eltham Street / Monash Road intersection turning count survey (GTK Consulting), 5 April 2013
- SCATS detector counts, 4 April 2013
- Automatic tube counts (CFE), 5-11 April 2013

Traffic volumes at Eltham Street / College Street / Monash Road intersection were compared to the volumes used by Varga in the traffic impact assessment. The volumes from the recent intersection counts by GTK consulting were found to be marginally higher than those used in the Varga Report. Therefore the volumes from the GTK Consulting traffic surveys were used.