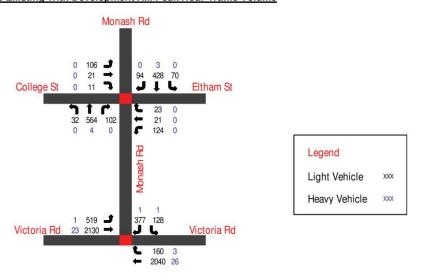

# **ATTACHMENT 1**

| 9 | OTHER |                                                                        |    |  |
|---|-------|------------------------------------------------------------------------|----|--|
|   | 9.1   | Automatic Tube Counts                                                  | 28 |  |
|   |       | 9.1.1 Eltham Street                                                    | 28 |  |
|   | 9.2   | Intersection Turning Counts (Eltham Street/Monash Road/College Street) | 29 |  |
|   | 9.3   | SCATS Detector Counts                                                  | 31 |  |
|   |       | 9.3.1 Monash Road / Victoria Road                                      | 31 |  |
|   | 9.4   | Traffic Volume Diagrams                                                | 37 |  |
|   | 9.5   | Traffic Generation Assumptions                                         | 42 |  |

#### **Traffic Data Review** 5.1

The following traffic data was collected:

- Eltham Street / Monash Road intersection turning count survey (GTK Consulting), 5 April 2013
- SCATS detector counts, 4 April 2013
- Automatic tube counts (CFE), 5-11 April 2013

Traffic volumes at Eltham Street / College Street / Monash Road intersection were compared to the volumes used by Varga in the traffic impact assessment. The volumes from the recent intersection counts by GTK consulting were found to be marginally higher than those used in the Varga Report. Therefore the volumes from the GTK Consulting traffic surveys were used.

#### 5.2 Traffic Volumes and Speed

The table below details results obtained from traffic volume and speed surveys that were undertaken during the period 5 April to 11 April 2013

| Street Name   | Location<br>of Counter<br>(House<br>Number) | 85 <sup>th</sup> %<br>Speed | 5-day<br>AADT | 7-day<br>AADT | Peak Hour Volume<br>(bidirectional) |                   | Comment                                               |
|---------------|---------------------------------------------|-----------------------------|---------------|---------------|-------------------------------------|-------------------|-------------------------------------------------------|
|               |                                             |                             |               |               | AM (8am –<br>9am)                   | PM (5pm –<br>6pm) |                                                       |
| Eltham Street | 54                                          | 57                          | 2208          | 2041          | 196                                 | 206               | Greater than<br>2000 vpd but<br>less than<br>5000 vpd |

#### **Location Plan of Traffic Count Sites**

The daily traffic volumes are just greater than the 2200 vehicles per day target from the Road Design Guide, with the peak hourly traffic volumes around 200 vehicles per hour. The RTA Guide to Traffic Generating Developments (Table 4.6) sets out criteria for Environmental Capacity performance standards on residential streets. The goal for a Collector Road is a traffic volume of 300 vehicles per hour and the maximum 500 vehicles per hour.