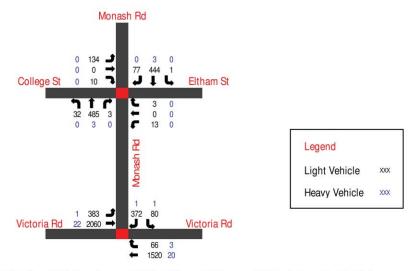

# **ATTACHMENT 1**

| 9 | OTHER |                                                                        |    |  |
|---|-------|------------------------------------------------------------------------|----|--|
|   | 9.1   | Automatic Tube Counts                                                  | 28 |  |
|   |       | 9.1.1 Eltham Street                                                    | 28 |  |
|   | 9.2   | Intersection Turning Counts (Eltham Street/Monash Road/College Street) | 29 |  |
|   | 9.3   | SCATS Detector Counts                                                  | 31 |  |
|   |       | 9.3.1 Monash Road / Victoria Road                                      | 31 |  |
|   | 9.4   | Traffic Volume Diagrams                                                | 37 |  |
|   | 9.5   | Traffic Generation Assumptions                                         | 42 |  |

#### **Traffic Data Review** 5.1

The following traffic data was collected:

- Eltham Street / Monash Road intersection turning count survey (GTK Consulting), 5 April 2013
- SCATS detector counts, 4 April 2013
- Automatic tube counts (CFE), 5-11 April 2013

Traffic volumes at Eltham Street / College Street / Monash Road intersection were compared to the volumes used by Varga in the traffic impact assessment. The volumes from the recent intersection counts by GTK consulting were found to be marginally higher than those used in the Varga Report. Therefore the volumes from the GTK Consulting traffic surveys were used.

#### 5.2 Traffic Volumes and Speed

The table below details results obtained from traffic volume and speed surveys that were undertaken during the period 5 April to 11 April 2013

| Street Name   | Location<br>of Counter<br>(House<br>Number) | 85 <sup>th</sup> %<br>Speed | 5-day<br>AADT | 7-day<br>AADT | Peak Hour Volume<br>(bidirectional) |                   | Comment                                               |
|---------------|---------------------------------------------|-----------------------------|---------------|---------------|-------------------------------------|-------------------|-------------------------------------------------------|
|               |                                             |                             |               |               | AM (8am –<br>9am)                   | PM (5pm –<br>6pm) |                                                       |
| Eltham Street | 54                                          | 57                          | 2208          | 2041          | 196                                 | 206               | Greater than<br>2000 vpd but<br>less than<br>5000 vpd |

#### **Location Plan of Traffic Count Sites**

The daily traffic volumes are just greater than the 2200 vehicles per day target from the Road Design Guide, with the peak hourly traffic volumes around 200 vehicles per hour. The RTA Guide to Traffic Generating Developments (Table 4.6) sets out criteria for Environmental Capacity performance standards on residential streets. The goal for a Collector Road is a traffic volume of 300 vehicles per hour and the maximum 500 vehicles per hour.