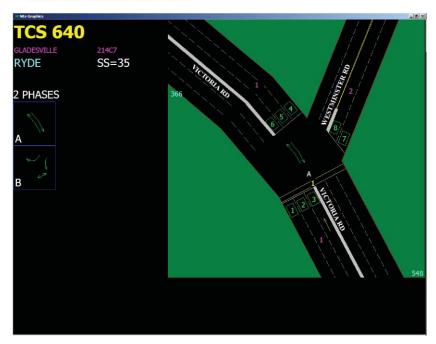

#### Intersection Performance/Road Capacity Review and Characteristics

Using available traffic count data for the intersections of Victoria Road/Monash Road, and Monash Road/Eltham Street/College Street, capacity analyses have been undertaken using the SIDRA Intersection software.

#### 6.1.1 SIDRA intersection analysis with "no" changes/alterations within the existing road environment

The results of the SIDRA intersection analyses are summarised in the table below:

| Intersection                                    | Peak Period | 2013 Existing       |     | 2013 Existing with<br>Development |     | 2023 with Future<br>Development |     |
|-------------------------------------------------|-------------|---------------------|-----|-----------------------------------|-----|---------------------------------|-----|
|                                                 |             | Avg<br>Delay<br>(S) | LoS | Avg<br>Delay<br>(S)               | LoS | Avg<br>Delay<br>(S)             | LoS |
| Victoria Road / Monash Road                     | AM          | 12.5                | Α   | 12.5                              | Α   | 13.2                            | Α   |
| (Signals)                                       | PM          | 11.0                | Α   | 11.8                              | Α   | 14.5                            | Α   |
| Monash Road / Eltham Street /<br>College Street | AM          | 27.1                | В   | 27.8                              | В   | 35.5                            | С   |
| (Stop sign controlled)                          | PM          | 31.2                | С   | 41.2                              | С   | 61.6                            | E   |