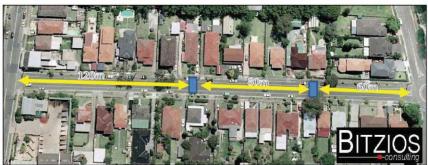

#### 5.2 Traffic Volumes and Speed

The table below details results obtained from traffic volume and speed surveys that were undertaken during the period 5 April to 11 April 2013

| Street Name   | Location<br>of Counter<br>(House<br>Number) | 85 <sup>th</sup> %<br>Speed | 5-day<br>AADT | 7-day<br>AADT | Peak Hour Volume<br>(bidirectional) |                   | Comment                                               |
|---------------|---------------------------------------------|-----------------------------|---------------|---------------|-------------------------------------|-------------------|-------------------------------------------------------|
|               |                                             |                             |               |               | AM (8am –<br>9am)                   | PM (5pm –<br>6pm) |                                                       |
| Eltham Street | 54                                          | 57                          | 2208          | 2041          | 196                                 | 206               | Greater than<br>2000 vpd but<br>less than<br>5000 vpd |

The site plan on the following page illustrates the approximate deployment point of traffic counter detailed in the table above.

#### **Location Plan of Traffic Count Sites**

The daily traffic volumes are just greater than the 2200 vehicles per day target from the Road Design Guide, with the peak hourly traffic volumes around 200 vehicles per hour. The RTA Guide to Traffic Generating Developments (Table 4.6) sets out criteria for Environmental Capacity performance standards on residential streets. The goal for a Collector Road is a traffic volume of 300 vehicles per hour and the maximum 500 vehicles per hour.