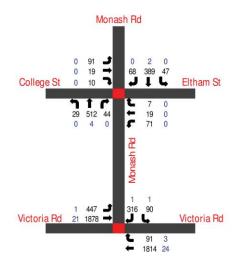

# **ATTACHMENT 1**

| 9 | OTHER |                                                                        |    |  |
|---|-------|------------------------------------------------------------------------|----|--|
|   | 9.1   | Automatic Tube Counts                                                  | 28 |  |
|   |       | 9.1.1 Eltham Street                                                    | 28 |  |
|   | 9.2   | Intersection Turning Counts (Eltham Street/Monash Road/College Street) | 29 |  |
|   | 9.3   | SCATS Detector Counts                                                  | 31 |  |
|   |       | 9.3.1 Monash Road / Victoria Road                                      | 31 |  |
|   | 9.4   | Traffic Volume Diagrams                                                | 37 |  |
|   | 9.5   | Traffic Generation Assumptions                                         | 42 |  |