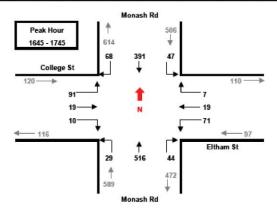

#### **Traffic Data Review** 5.1

The following traffic data was collected:

- Eltham Street / Monash Road intersection turning count survey (GTK Consulting), 5 April 2013
- SCATS detector counts, 4 April 2013
- Automatic tube counts (CFE), 5-11 April 2013

Traffic volumes at Eltham Street / College Street / Monash Road intersection were compared to the volumes used by Varga in the traffic impact assessment. The volumes from the recent intersection counts by GTK consulting were found to be marginally higher than those used in the Varga Report. Therefore the volumes from the GTK Consulting traffic surveys were used.

#### **Location Plan of Traffic Count Sites**

The daily traffic volumes are just greater than the 2200 vehicles per day target from the Road Design Guide, with the peak hourly traffic volumes around 200 vehicles per hour. The RTA Guide to Traffic Generating Developments (Table 4.6) sets out criteria for Environmental Capacity performance standards on residential streets. The goal for a Collector Road is a traffic volume of 300 vehicles per hour and the maximum 500 vehicles per hour.