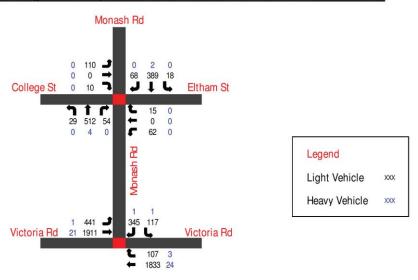

# **ATTACHMENT 1**

| 9 | OTHER |                                                                        |    |  |
|---|-------|------------------------------------------------------------------------|----|--|
|   | 9.1   | Automatic Tube Counts                                                  | 28 |  |
|   |       | 9.1.1 Eltham Street                                                    | 28 |  |
|   | 9.2   | Intersection Turning Counts (Eltham Street/Monash Road/College Street) | 29 |  |
|   | 9.3   | SCATS Detector Counts                                                  | 31 |  |
|   |       | 9.3.1 Monash Road / Victoria Road                                      | 31 |  |
|   | 9.4   | Traffic Volume Diagrams                                                | 37 |  |
|   | 9.5   | Traffic Generation Assumptions                                         | 42 |  |

#### **Traffic Data Review** 5.1

The following traffic data was collected:

- Eltham Street / Monash Road intersection turning count survey (GTK Consulting), 5 April 2013
- SCATS detector counts, 4 April 2013
- Automatic tube counts (CFE), 5-11 April 2013

Traffic volumes at Eltham Street / College Street / Monash Road intersection were compared to the volumes used by Varga in the traffic impact assessment. The volumes from the recent intersection counts by GTK consulting were found to be marginally higher than those used in the Varga Report. Therefore the volumes from the GTK Consulting traffic surveys were used.