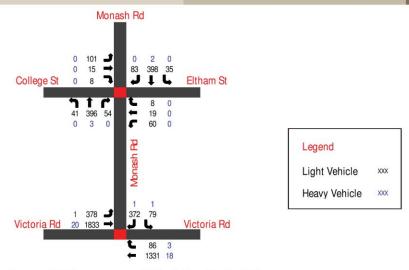

# **ATTACHMENT 1**

| 9 | OTHER |                                                                        |    |  |
|---|-------|------------------------------------------------------------------------|----|--|
|   | 9.1   | Automatic Tube Counts                                                  | 28 |  |
|   |       | 9.1.1 Eltham Street                                                    | 28 |  |
|   | 9.2   | Intersection Turning Counts (Eltham Street/Monash Road/College Street) | 29 |  |
|   | 9.3   | SCATS Detector Counts                                                  | 31 |  |
|   |       | 9.3.1 Monash Road / Victoria Road                                      | 31 |  |
|   | 9.4   | Traffic Volume Diagrams                                                | 37 |  |
|   | 9.5   | Traffic Generation Assumptions                                         | 42 |  |