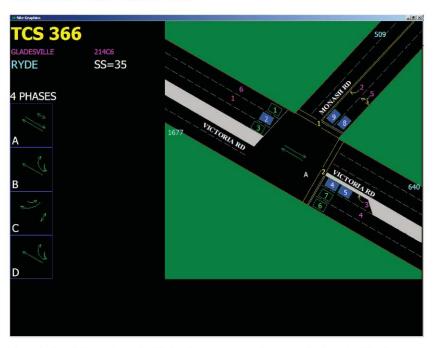

#### Intersection Performance/Road Capacity Review and Characteristics

Using available traffic count data for the intersections of Victoria Road/Monash Road, and Monash Road/Eltham Street/College Street, capacity analyses have been undertaken using the SIDRA Intersection software.

#### 6.1.1 SIDRA intersection analysis with "no" changes/alterations within the existing road environment

The results of the SIDRA intersection analyses are summarised in the table below:

| Intersection                                    | Peak Period | 2013 Existing       |     | 2013 Existing with<br>Development |     | 2023 with Future<br>Development |     |
|-------------------------------------------------|-------------|---------------------|-----|-----------------------------------|-----|---------------------------------|-----|
|                                                 |             | Avg<br>Delay<br>(S) | LoS | Avg<br>Delay<br>(S)               | LoS | Avg<br>Delay<br>(S)             | LoS |
| Victoria Road / Monash Road                     | AM          | 12.5                | Α   | 12.5                              | Α   | 13.2                            | Α   |
| (Signals)                                       | PM          | 11.0                | Α   | 11.8                              | Α   | 14.5                            | Α   |
| Monash Road / Eltham Street /<br>College Street | AM          | 27.1                | В   | 27.8                              | В   | 35.5                            | С   |
| (Stop sign controlled)                          | PM          | 31.2                | С   | 41.2                              | С   | 61.6                            | E   |

The modelling has shown that the operation of the signalised intersection of Victoria Road/Monash Road would remain acceptable (at Level of Service 'A') even with maximum proposed development in 2023. The southbound queue in Monash Road has the potential to block the Monash Road/Eltham Street/College Street intersection (approximately 105m away.) The modelling showed that the 95<sup>th</sup> percentile queue length was a maximum of 121m in the 2023 PM scenario. Recent queue length surveys indicated that this queue exceeded 120m in only one 15 minute period from 5:00 PM to 5:15 PM.

The modelling of the Stop sign controlled intersection of Monash Road/Eltham Street/College Street shows a gradual increase of delay in the AM peak period, but the worst LoS is C, which is still acceptable. This is for the Eltham Street westbound through movement of just 22 vehicles per hour. In the PM peak period, the LoS deteriorates to 'E'. Again, this is for the Eltham Street through movement of just 24 vehicles per hour. The results indicate that there is insufficient justification for alternative treatments at this intersection in the short to medium term based on traffic efficiency. The situation should be reviewed following the opening of the development at 1-9 Monash Road, and as part of the assessment of any future developments on the western side of Monash Road.