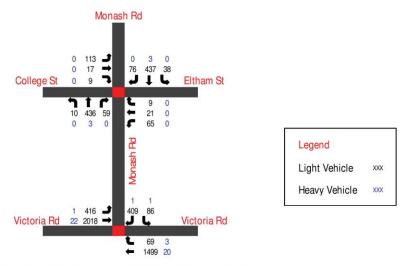

# **ATTACHMENT 1**

| 9 | OTHER |                                                                        |    |  |
|---|-------|------------------------------------------------------------------------|----|--|
|   | 9.1   | Automatic Tube Counts                                                  | 28 |  |
|   |       | 9.1.1 Eltham Street                                                    | 28 |  |
|   | 9.2   | Intersection Turning Counts (Eltham Street/Monash Road/College Street) | 29 |  |
|   | 9.3   | SCATS Detector Counts                                                  | 31 |  |
|   |       | 9.3.1 Monash Road / Victoria Road                                      | 31 |  |
|   | 9.4   | Traffic Volume Diagrams                                                | 37 |  |
|   | 9.5   | Traffic Generation Assumptions                                         | 42 |  |

#### **Traffic Data Review** 5.1

The following traffic data was collected:

- Eltham Street / Monash Road intersection turning count survey (GTK Consulting), 5 April 2013
- SCATS detector counts, 4 April 2013
- Automatic tube counts (CFE), 5-11 April 2013

Traffic volumes at Eltham Street / College Street / Monash Road intersection were compared to the volumes used by Varga in the traffic impact assessment. The volumes from the recent intersection counts by GTK consulting were found to be marginally higher than those used in the Varga Report. Therefore the volumes from the GTK Consulting traffic surveys were used.