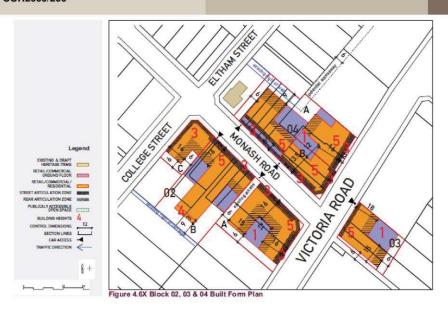

#### **Location Plan of Traffic Count Sites**

The daily traffic volumes are just greater than the 2200 vehicles per day target from the Road Design Guide, with the peak hourly traffic volumes around 200 vehicles per hour. The RTA Guide to Traffic Generating Developments (Table 4.6) sets out criteria for Environmental Capacity performance standards on residential streets. The goal for a Collector Road is a traffic volume of 300 vehicles per hour and the maximum 500 vehicles per hour.