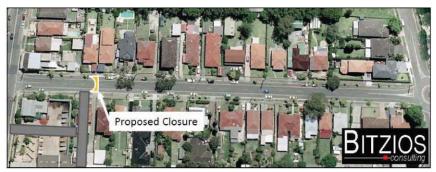

### **ATTACHMENT 1**

PUBLIC WORKS ASSESSMENT REPORT FOR MONASH ROAD (incorporating Eltham Street) – TMOP (Rev 2) COR2009/206

|                                                                                                   |                                                                                                                  |                                                                                                                                                                                                                                                                                                                                                                                                            |                        | plan has been<br>provided (refer to<br>Section 8.2)               |
|---------------------------------------------------------------------------------------------------|------------------------------------------------------------------------------------------------------------------|------------------------------------------------------------------------------------------------------------------------------------------------------------------------------------------------------------------------------------------------------------------------------------------------------------------------------------------------------------------------------------------------------------|------------------------|-------------------------------------------------------------------|
| Eltham Street Closure<br>(east of driveway<br>access to the<br>approved mixed use<br>development) | Reduction in<br>through<br>vehicle trips<br>separating<br>residential<br>traffic from<br>supermarket<br>traffic. | Increases in some trip distance. Less direct access for emergency vehicles.  May encourage some supermarket customers to park on street in Eltham Street (east) rather than drive around the block to access the off-street car park.  Service vehicles such as Garbage trucks will need to perform a U turn or 3-point turn, at the closure point.  Emergency vehicles do not support mid-block closures. | \$20,000 +<br>lighting | May lead to other<br>undesirable<br>amenity issues in<br>the area |

#### 6.3.1 SIDRA intersection analysis with "road closure" proposed along Eltham Street

Further analysis in Sidra was undertaken for the scenario where there is a closure in Eltham Street. The results of the analysis are shown in the table below. Through traffic in Eltham Street was assumed to be redirected via other routes.

The results indicate that the closure would improve the operation of the Monash Road / Eltham Street / College Road by removing the through traffic, however, other undesirable amenity impacts as noted in the table above would likely surface.