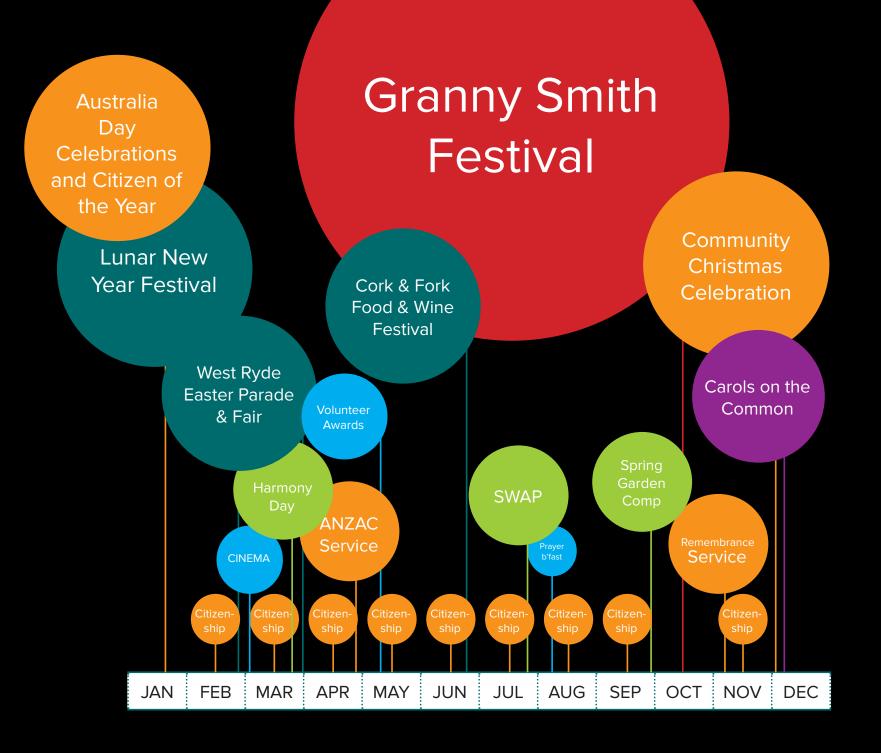

#### **EVENT TIMELINE**

#### Timeline | Attendance

This timeline identifies when we hold events and the attendance, and how we deliver them.

- Signature Event (Council)
- Civic Events (Council)
- Council Events (Council)
- Subommittee Events (Community)
- Community Grant Events (Community)
- Other Events (Council)