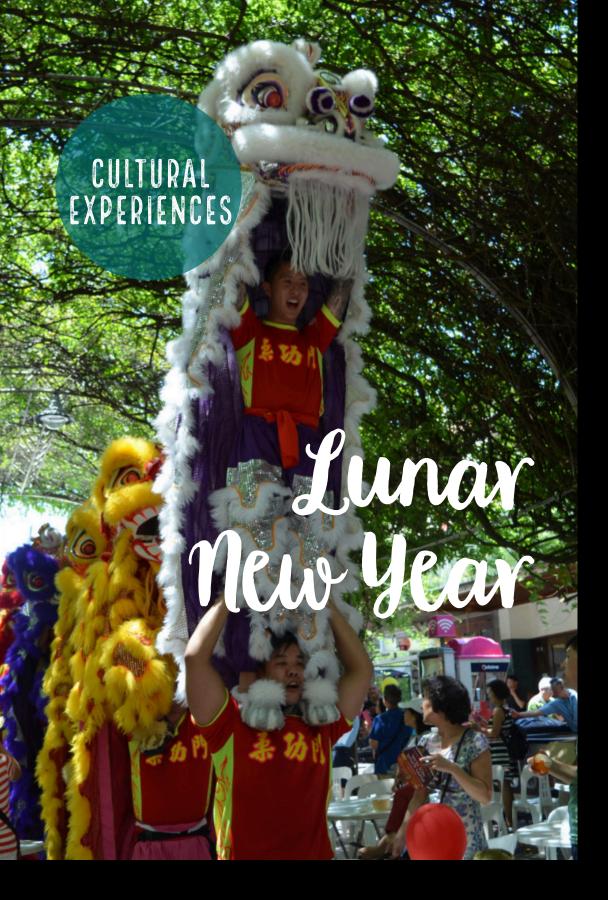

| TYPE         | SUBCOMMITTEE EVENT                                                                                                                                                                                                                                                                                                                                                                                           |
|--------------|--------------------------------------------------------------------------------------------------------------------------------------------------------------------------------------------------------------------------------------------------------------------------------------------------------------------------------------------------------------------------------------------------------------|
| Description  | The City of Ryde is home to a large and vibrant Chinese and Korean community. The partnership is between the City of Ryde and local Chinese and Korean communities in Ryde in organising the celebrations is unique in Sydney. The day-long celebration includes Chinese and Korean music and dance performances, martial arts, dragon parade, lion dance, fire crackers and a visit from the God of Wealth. |
| When         | 2nd Saturday in February, 10.00am - 4.00pm (5 hours)                                                                                                                                                                                                                                                                                                                                                         |
| Location     | Eastwood Town Centre (West Ward)                                                                                                                                                                                                                                                                                                                                                                             |
| Attendees    | 8,000                                                                                                                                                                                                                                                                                                                                                                                                        |
| Stallholders | 60                                                                                                                                                                                                                                                                                                                                                                                                           |
| Target       | Chinese and Korean Community and those wishing to experience their culture                                                                                                                                                                                                                                                                                                                                   |
| Organiser    | Lunar New Year Subcommittee                                                                                                                                                                                                                                                                                                                                                                                  |