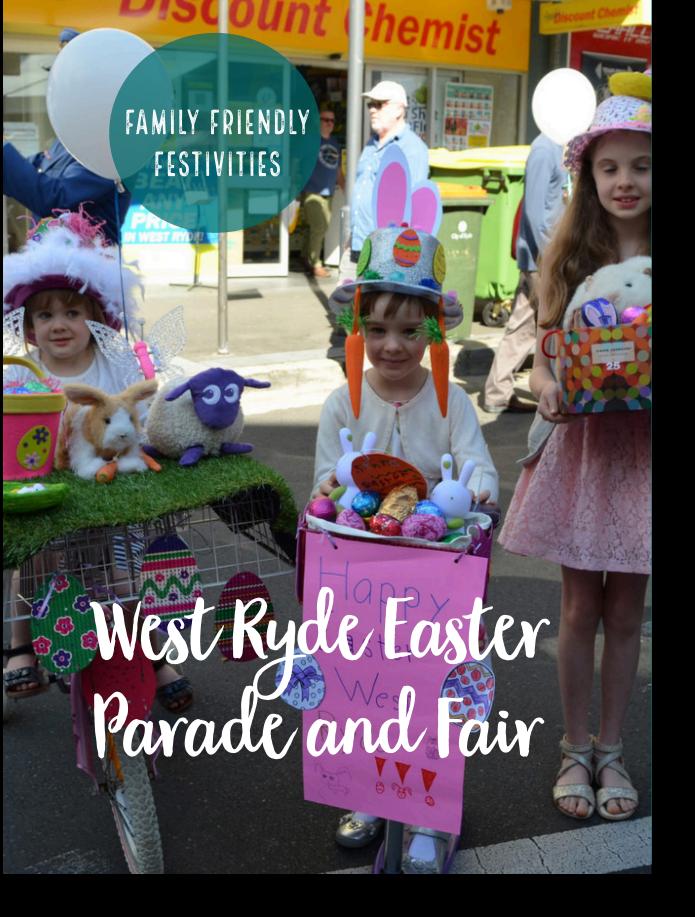

# West Ryde Easter Parade and Fair

| JAN F | FEB | MAR | APR | MAY | JUN | JUL | AUG | SEP | ОСТ | NOV | DEV |
|-------|-----|-----|-----|-----|-----|-----|-----|-----|-----|-----|-----|
|-------|-----|-----|-----|-----|-----|-----|-----|-----|-----|-----|-----|

| TYPE         | SUBCOMMITTEE EVENT                                                                                                                                                                                                                                                                                                                                |
|--------------|---------------------------------------------------------------------------------------------------------------------------------------------------------------------------------------------------------------------------------------------------------------------------------------------------------------------------------------------------|
| Description  | Market stalls with a range of international foods and local information. For families and kids there are rides, games, entertainment including an animal farm, reptiles, wild life animals and a big slide. Competitions included Best Decorated Wheels Competition (bicycles, prams, scooters etc), Bonnet competition and Singing Star Contest. |
| When         | Saturday, weekend before Easter, 9.00am – 3.30pm (5.5 hours)                                                                                                                                                                                                                                                                                      |
| Location     | West Ryde Plaza and Town Centre (West Ward)                                                                                                                                                                                                                                                                                                       |
| Attendees    | 5,000                                                                                                                                                                                                                                                                                                                                             |
| Stallholders | 70                                                                                                                                                                                                                                                                                                                                                |
| Target       | Families, West Ryde Community and Christians                                                                                                                                                                                                                                                                                                      |
| Organiser    | West Ryde Easter Parade and Fair Committee                                                                                                                                                                                                                                                                                                        |