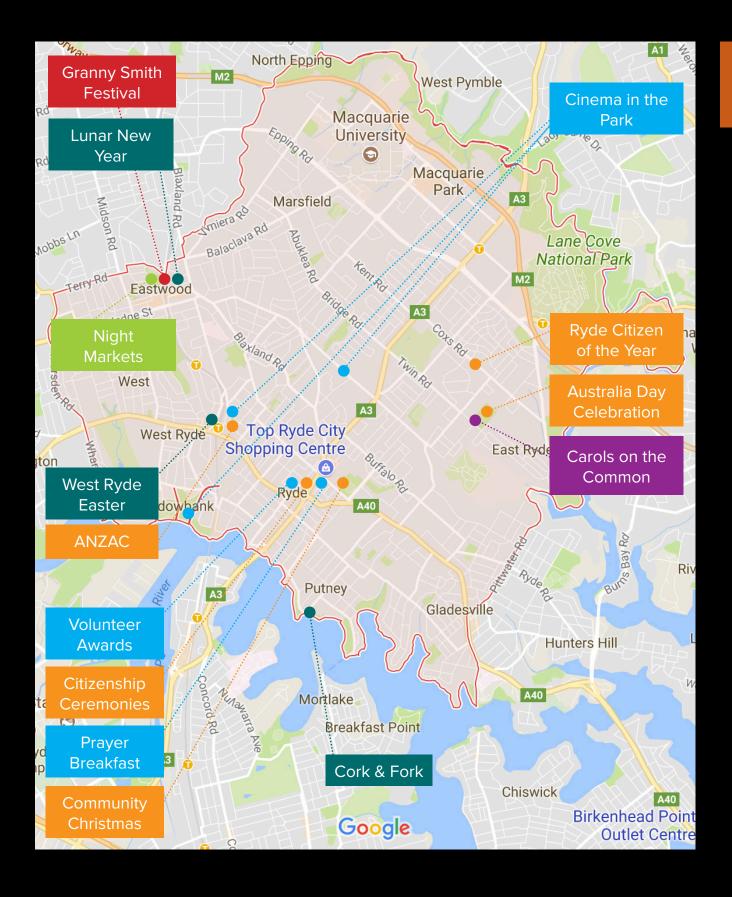

#### **EVENT LOCATIONS**

#### **Locations** | Across the City

- Signature Event (Council)
- Civic Events (Council)
- Council Events (Council)
- Subommittee Events (Community)
- Community Grant Events (Community)
- Other Events (Council)