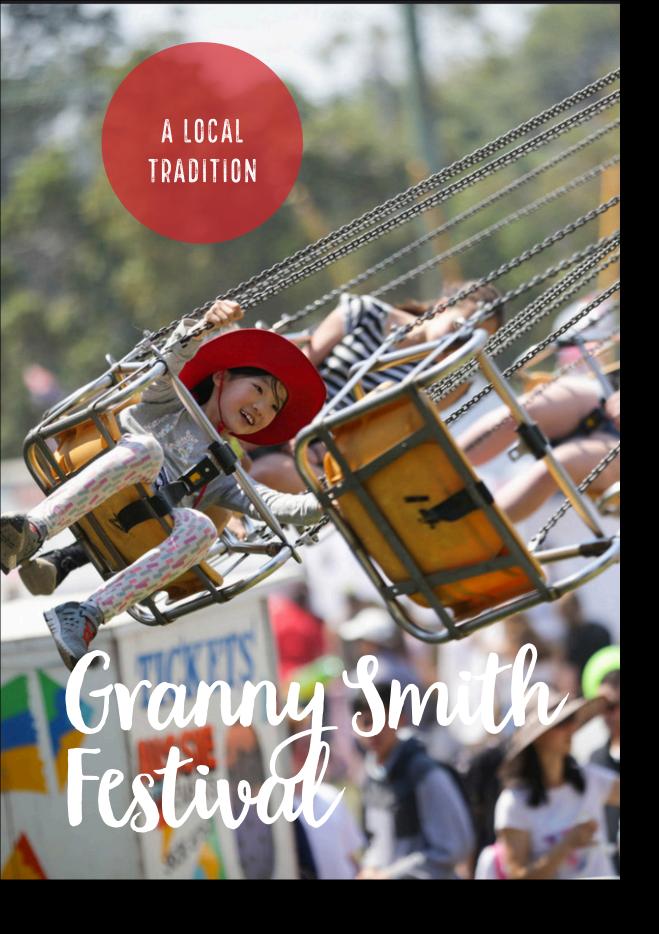

#### **Granny Smith Festival**

| JAN | FEB | MAR | APR | MAY | JUN | JUL | AUG | SEP | ОСТ | NOV | DEV |
|-----|-----|-----|-----|-----|-----|-----|-----|-----|-----|-----|-----|
|-----|-----|-----|-----|-----|-----|-----|-----|-----|-----|-----|-----|

#### TYPE SIGNATURE EVENT

Description

The annual Granny Smith Festival celebrates the life and legacy of one of our district's most famous citizens, Maria Ann Smith - aka Granny Smith - who, back in 1868, 'accidentally' grew the first batch of little green apples that bear her name and are now grown all over the world. The Granny Smith Festival began in 1985 and is now regarded as one of Sydney's largest street festivals, a true community carnival, full of colour and good old fashioned fun. It attracts over 90,000 each year and is supported by local businesses, sporting and service organisations, schools and the wider community. A key element of the Granny Smith Festival success story is the involvement of sponsors who allow this unique community event to continue to offer memorable experiences for local and visitors. Over 250 stalls, 2,000 parade participants, 500 performers over 5 stages. Includes Rides, Fireworks, Workshops, Family Area, Youth Zone, Singing Competitions, and more.

| When      | 3rd Saturday in October, 9.00am — 8.00pm (11 hours)                  |
|-----------|----------------------------------------------------------------------|
| Location  | Eastwood Town Centre and Oval (West Ward)                            |
| Attendees | 90,000 (2,000 parade participants, 250 stallholders, 500 performers) |
| Target    | All Ages                                                             |
| Organiser | City of Ryde                                                         |