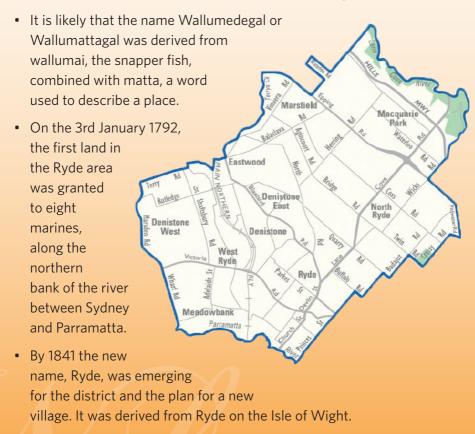

#### **History of Ryde**

 Aboriginal people lived for thousands of years in what we call the City of Ryde. When the first Europeans settled at Sydney Cove in 1788, the traditional owners of this area were the Wallumedegal.

• The original 7 suburbs in our City of Ryde were Ryde, North Ryde, West Ryde, Meadowbank, Gladesville, Denistone and Eastwood.