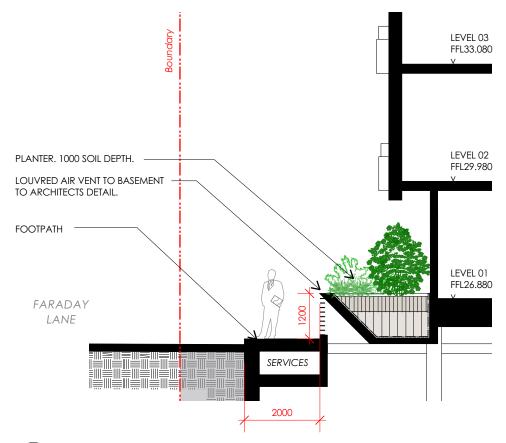

### Levels Plan: Level 1 (south)

**PRELIMINARY** 

19836

В

LP12

Section A : Railway Rd (south)
Scale: 1:100

Section B : Underdale Lane
Scale: 1:100

03 | Section C : Faraday Lane | Scale: 1:100

O4 Section D : Faraday Lane At Basement Vents

Scale: 1:100

B 23.11.21 Update awnings. DA issue
A 02.11.21 Amend to comments. DA issue
01 01.11.21 Preliminary issue for review.

issue date description

project