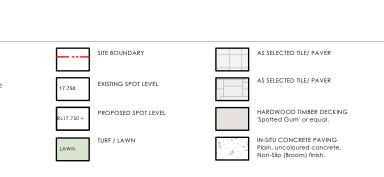

drawing. Drawing and content protected by copyright.

project

issue date

### Railway Road Meadowbank NSW

description



Sasco Developments Pty Ltd

02.12.21 Update planters. DA issue

02.11.21 Amend to comments. DA issue

22.05.20 Amend to comments. DA issue 21.05.20 Update to Arch. DA issue 01 23.02.20 Preliminary issue for coordination

26.11.21 Update GF, awnings, balc planters. DA issue

09.12.20 Update to arch. Amend to comments. DA issue



Building B Roof Terrace Scale: 1:200 SEATS INTEGRATED WITH PLANTERS TO 1m PLANTERS TO SUPPORT TREE PLANTING; CREATE 'GARDEN ROOMS' MIN. 800mm SOIL DEPTH. AWNING OVER TO ARCHITECTS DETAIL. tbl W46.48 COMMUNAL OPEN SPACE BUILDING D TURF +RL45.48 TW46.48 bba +RL45.48 +RI 45 48 +RL45.48 vbed TW45.98

Building D Roof Terrace Scale: 1:200















Matthew Higginson Landscape Architecture Pty Ltd po box 353 five dock nsw 2046 www.mhla.com.au † 0414 725 944

1m PLANTERS TO SUPPORT TREE PLANTING; MIN. 800mm SOIL DEPTH.

SEATS INTEGRATED WITH PLANTERS TO CREATE 'GARDEN ROOMS'

AWNING OVER TO ARCHITECTS DETAIL.

1. SOIL VOLUMES FOR ON PODIUM GARDENS TO BE PROVIDED IN ACCORDANCE WITH NSWDPIE APARTMENT DESIGN GUIDE PART 4, TABLE 5.

2. INDICATIVE SOIL VOLUME/ DEPTH SUBJECT TO DETAIL DESIGN AS FOLLOWS:
- SMALL TREES = 9m3 SOIL VOLUME PER TREE
- SHRUBS = min. 500mm DEPTH

- GROUNDCOVERS = min. 300mm DEPTH
- TURF = min. 200mm DEPTH

### MIXED CANOPY OF SMALL TREES;

- Banksia serrata (Bs)
- Draceana draco (Dd)
- Metrosideros excelsa (Me) - Plumeria obtusa (Po)
- 02.12.21 Update planters. DA issue
- 26.11.21 Update GF, awnings, balc plante