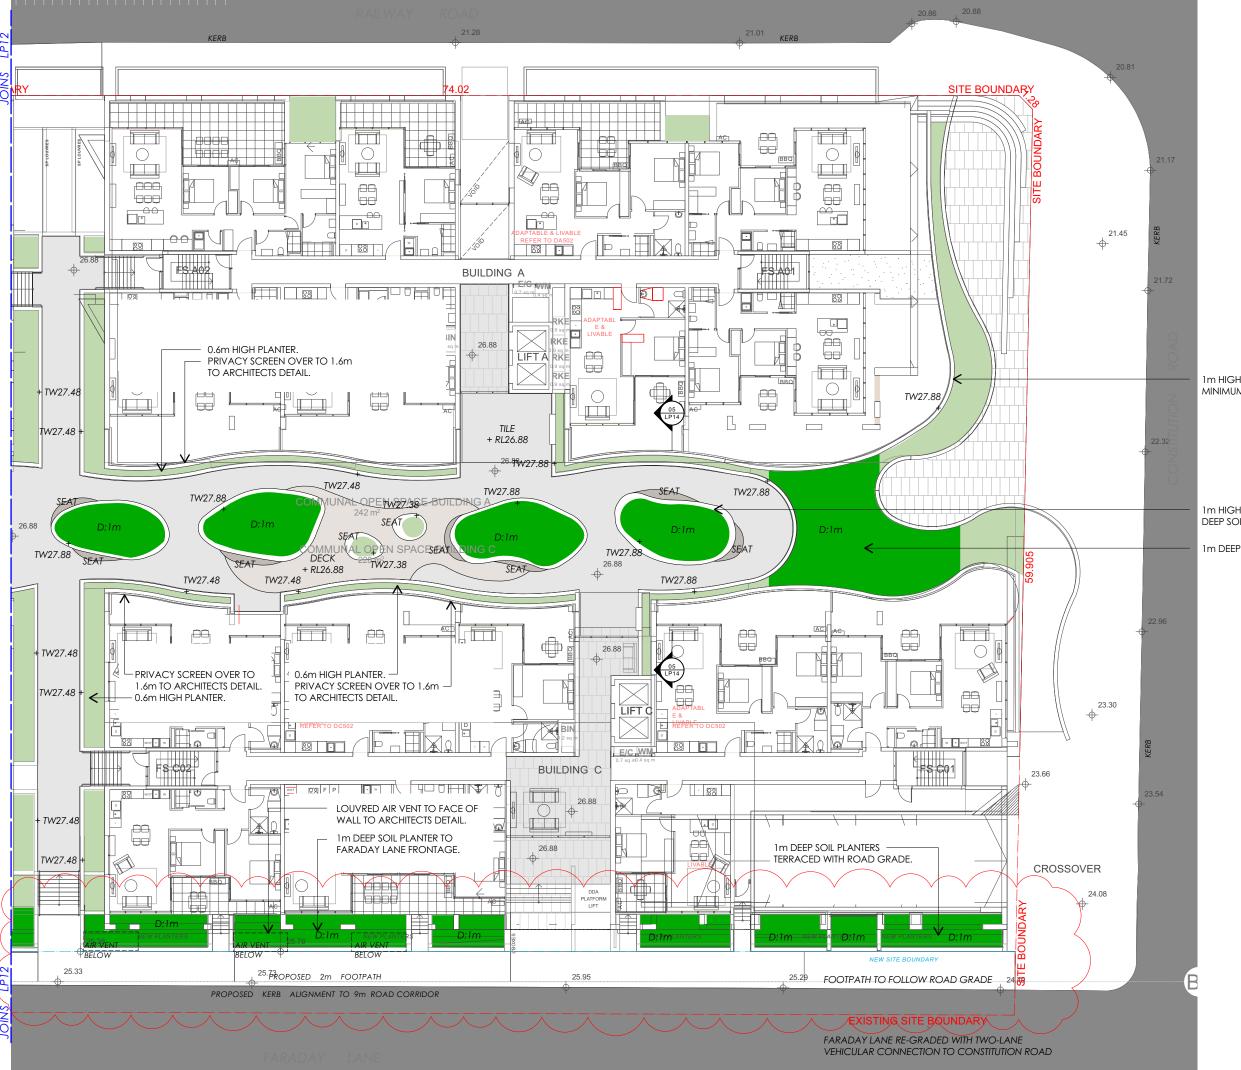

Railway Road Meadowbank NSW



client

Sasco Developments Pty Ltd

drawing title

### Schedule

scale project no. drawing no. issue 1:1 @ A3 19836 LP08 F

### DEVELOPMENT APPLICATION

























































F 02.12.21 Update planters. DA issue
E 26.11.21 Update GF, awnings, balc planters. DA issue
D 02.11.21 Amend to comments. DA issue
C 09.12.20 Update to arch. Amend to comments. DA issue
B 22.05.20 Amend to comments. DA issue
A 21.05.20 Update to Arch. DA issue
Update to Arch. DA issue
The property of the planters of the planter of the

project

# Railway Road Meadowbank NSW

issue date description



client

Sasco Developments Pty Ltd

drawing tit

### **Paradigm Imagery**

scale project no. drawing no. 1:1 @ A3 19836 LP10

### DEVELOPMENT APPLICATION





Matthew Higginson Landscape Architecture Pty Ltd po box 353 five dock nsw 2046 www.mhla.com.au † 0414 725 944

1. SOIL VOLUMES FOR ON PODIUM GARDENS TO BE PROVIDED IN ACCORDANCE WITH NSWDPIE APARTMENT DESIGN GUIDE PART 4, TABLE 5.

- 2. INDICATIVE SOIL VOLUME/ DEPTH SUBJECT TO DETAIL DESIGN AS FOLLOWS:
- SMALL TREES = 9m3 SOIL VOLUME PER TREE
- PALMS = min. 3m3 SOIL VOLUME PER TREE
- SHRUBS = min. 500mm DEPTH
- GROUNDCOVERS = min. 300mm DEPTH
- TURF = min. 200mm DEPTH

3. TOTAL SITE AREA = 7,772m2





GARDEN AREA Soil depth min. 500mm



1m DEEP SOIL AREA. Total area: 544m2 7% of Site Area

1m HIGH PLANTER TO PARAPET. MINIMUM SOIL DEPTH 600mm.

1m HIGH GRC PLANTERS TO PROVIDE 1m DEEP SOIL TO TREE PLANTINGS.

1m DEEP SOIL TO SUPPORT TREE PLANTINGS.

12.01.22 Update Faraday Lne planters