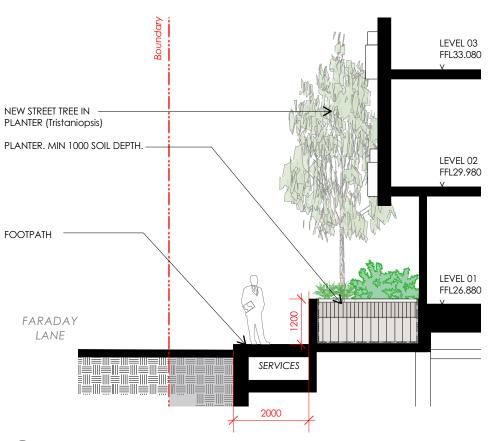

### Levels Plan: Level 1 (south)

**PRELIMINARY** 

19836

В

LP12

Section A : Railway Rd (south)
Scale: 1:100

Section B : Underdale Lane
Scale: 1:100

03 | Section C : Faraday Lane | Scale: 1:100

O4 Section D : Faraday Lane At Basement Vents

Scale: 1:100

B 23.11.21 Update awnings. DA issue
A 02.11.21 Amend to comments. DA issue
01 01.11.21 Preliminary issue for review.

issue date description

project