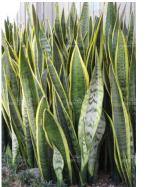

1. SOIL VOLUMES FOR ON PODIUM GARDENS TO BE PROVIDED IN ACCORDANCE WITH NSWDPIE APARTMENT DESIGN GUIDE PART 4, TABLE 5. 2. INDICATIVE SOIL VOLUME/ DEPTH SUBJECT TO DETAIL DESIGN AS FOLLOWS:

- SHRUBS = min. 500mm DEPTH
- GROUNDCOVERS = min. 300mm DEPTH

02.12.21 Update planters. DA issue 26.11.21 Update GF, awnings, balc planters. DA issue 02.11.21 Amend to comments. DA issue C 09.12.20 Update to arch. Amend to comments. DA issue

B 22.05.20 Amend to comments. DA issue A 21.05.20 Update to Arch. DA issue

01 23.02.20 Preliminary issue for coordination issue date

project

# Railway Road Meadowbank NSW



F

Sasco Developments Pty Ltd

drawing title

1:500 @ A3

### Landscape Plan : Level 4 & 5

19836

### **DEVELOPMENT APPLICATION**

LP05



Landscape Plan : Level 6 Scale: 1:500

















1. SOIL VOLUMES FOR ON PODIUM GARDENS TO BE PROVIDED IN ACCORDANCE WITH NSWDPIE APARTMENT DESIGN GUIDE PART 4, TABLE 5. 2. INDICATIVE SOIL VOLUME/ DEPTH SUBJECT TO DETAIL DESIGN AS FOLLOWS:

- SHRUBS = min. 500mm DEPTH
- GROUNDCOVERS = min. 300mm DEPTH

02.12.21 Update planters. DA issue

E 26.11.21 Update GF, awnings, balc planters. DA issue
D 02.11.21 Amend to comments. DA issue

C 09.12.20 Update to arch. Amend to comments. DA issue

B 22.05.20 Amend to comments. DA issue
A 21.05.20 Update to Arch. DA issue

01 23.02.20 Preliminary issue for coordination.

issue date

### project

## Railway Road Meadowbank NSW



Sasco Developments Pty Ltd

### drawing title

# Landscape Plan: Level 6

F 1:500 @ A3 19836 LP06

### DEVELOPMENT APPLICATION



SEATS INTEGRATED WITH PLANTERS-