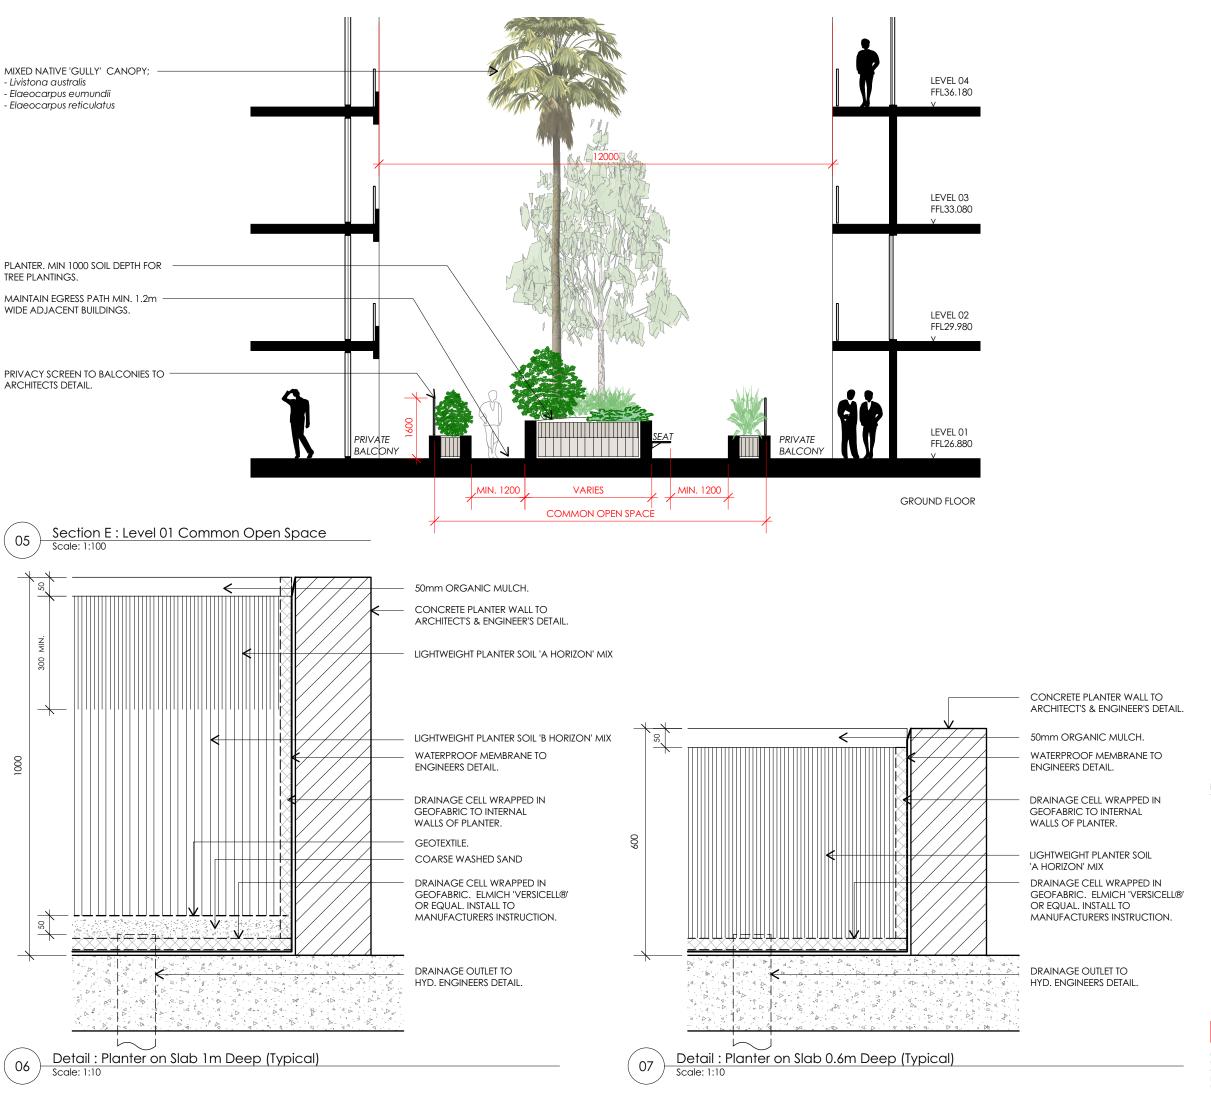

REFER TO DRAWING LP11 FOR LEVELS AND SOIL DEPTHS.

1m DEEP PLANTER TO PARAPET.

PLANTING TO PROVIDE SEPARATION BETWEEN COMMON OPEN SPACE AND PRIVATE BALCONIES.

- Liriope
- Sanseviera

MASS PLANTED SHRUBS TO MAX. 1m TALL;

- Rhaphiolepis
- Lomandra 'Tanika'
- Pennisetum 'Nafray'
- Brachyscome
- Helichrysum

MIXED NATIVE TREES OF PALMS AND

- CANOPY SPECIES;
- Elaeocarpus eumundii (Ee) - Elaeocarpus reticulatus (Er)
- Livistona australis (La)
- Cyathea australis (Ca)
- Cyathea cooperi (Cc)

ORNAMENTAL TREE FOR SEASONAL INTEREST; Magnolia x soulagenea (Ms) OR SIMILAR.

LAYERED PLANTING TO PROVIDE SEPARATION BETWEEN COMMON OPEN SPACE AND PRIVATE BALCONIES.

- Aspidistra - Philodendron
- Sanseviera
  - 12.01.22 Update Faraday Lne planters. DA Issue