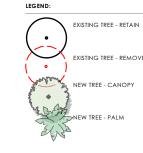

e drawing. Drawing and content protected by copyright.

project

issue date

### Railway Road Meadowbank NSW

description



Sasco Developments Pty Ltd

02.12.21 Update planters. DA issue

02.11.21 Amend to comments. DA issue

22.05.20 Amend to comments. DA issue 21.05.20 Update to Arch. DA issue 01 23.02.20 Preliminary issue for coordination

26.11.21 Update GF, awnings, balc planters. DA issue

09.12.20 Update to arch. Amend to comments. DA issue



Building B Roof Terrace Scale: 1:200 SEATS INTEGRATED WITH PLANTERS TO 1m PLANTERS TO SUPPORT TREE PLANTING; CREATE 'GARDEN ROOMS' MIN. 800mm SOIL DEPTH. AWNING OVER TO ARCHITECTS DETAIL. tbl W46.48 COMMUNAL OPEN SPACE BUILDING D TURF +RL45.48 TW46.48 bba +RL45.48 +RI 45 48 +RL45.48 vbed TW45.98

Building D Roof Terrace Scale: 1:200















Matthew Higginson Landscape Architecture Pty Ltd po box 353 five dock nsw 2046 www.mhla.com.au † 0414 725 944

1m PLANTERS TO SUPPORT TREE PLANTING; MIN. 800mm SOIL DEPTH.

SEATS INTEGRATED WITH PLANTERS TO CREATE 'GARDEN ROOMS'

AWNING OVER TO ARCHITECTS DETAIL.

1. SOIL VOLUMES FOR ON PODIUM GARDENS TO BE PROVIDED IN ACCORDANCE WITH NSWDPIE APARTMENT DESIGN GUIDE PART 4, TABLE 5.

2. INDICATIVE SOIL VOLUME/ DEPTH SUBJECT TO DETAIL DESIGN AS FOLLOWS:
- SMALL TREES = 9m3 SOIL VOLUME PER TREE
- SHRUBS = min. 500mm DEPTH

- GROUNDCOVERS = min. 300mm DEPTH
- TURF = min. 200mm DEPTH

### MIXED CANOPY OF SMALL TREES;

- Banksia serrata (Bs)
- Draceana draco (Dd)
- Metrosideros excelsa (Me) - Plumeria obtusa (Po)
- 02.12.21 Update planters. DA issue
- 26.11.21 Update GF, awnings, balc plan