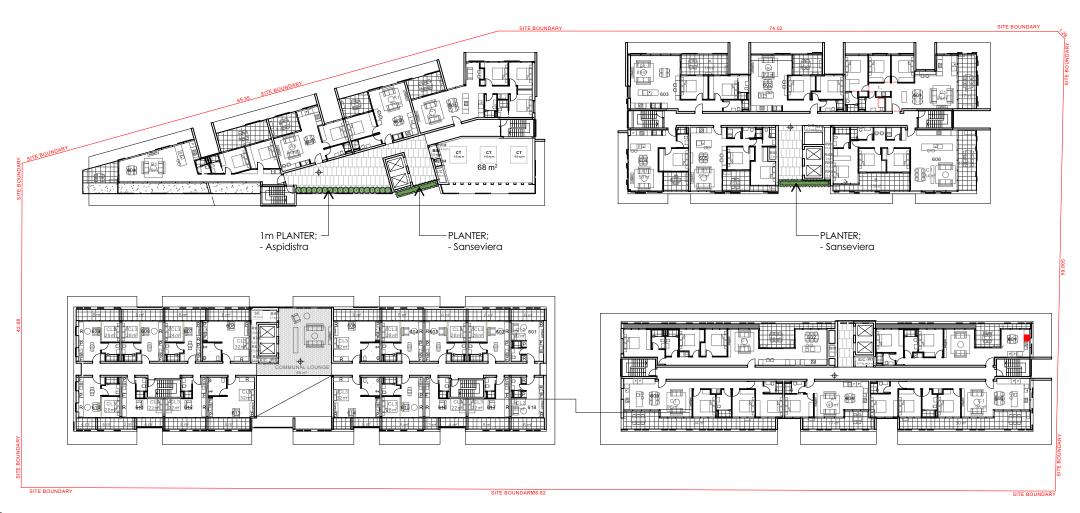

ET; - Sanseviera - Lavandula

Scale: 1:500







1. SOIL VOLUMES FOR ON PODIUM GARDENS TO BE PROVIDED IN ACCORDANCE WITH NSWDPIE APARTMENT DESIGN GUIDE PART 4, TABLE 5. 2. INDICATIVE SOIL VOLUME/ DEPTH SUBJECT TO DETAIL DESIGN AS FOLLOWS:

- SHRUBS = min. 500mm DEPTH
- GROUNDCOVERS = min. 300mm DEPTH

02.12.21 Update planters. DA issue 26.11.21 Update GF, awnings, balc planters. DA issue 02.11.21 Amend to comments. DA issue C 09.12.20 Update to arch. Amend to comments. DA issue

B 22.05.20 Amend to comments. DA issue A 21.05.20 Update to Arch. DA issue

01 23.02.20 Preliminary issue for coordination issue date

project

# Railway Road Meadowbank NSW



F

Sasco Developments Pty Ltd

drawing title

1:500 @ A3

### Landscape Plan : Level 4 & 5

19836

### **DEVELOPMENT APPLICATION**

LP05



Landscape Plan : Level 6 Scale: 1:500

















1. SOIL VOLUMES FOR ON PODIUM GARDENS TO BE PROVIDED IN ACCORDANCE WITH NSWDPIE APARTMENT DESIGN GUIDE PART 4, TABLE 5. 2. INDICATIVE SOIL VOLUME/ DEPTH SUBJECT TO DETAIL DESIGN AS FOLLOWS:

- SHRUBS = min. 500mm DEPTH
- GROUNDCOVERS = min. 300mm DEPTH

02.12.21 Update planters. DA issue

E 26.11.21 Update GF, awnings, balc planters. DA issue
D 02.11.21 Amend to comments. DA issue

C 09.12.20 Update to arch. Amend to comments. DA issue

B 22.05.20 Amend to comments. DA issue
A 21.05.20 Update to Arch. DA issue

01 23.02.20 Preliminary issue for coordination.

issue date

### project

## Railway Road Meadowbank NSW



Sasco Developments Pty Ltd

### drawing title

# Landscape Plan: Level 6

F 1:500 @ A3 19836 LP06

### DEVELOPMENT APP