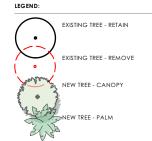

- Rhaphiolepis
- Lomandra 'Tanika'
- Pennisetum 'Nafray'
- Brachyscome
- Helichrysum

MIXED NATIVE TREES OF PALMS AND

- CANOPY SPECIES;
- Elaeocarpus eumundii (Ee) - Elaeocarpus reticulatus (Er)
- Livistona australis (La)
- Cyathea australis (Ca)
- Cyathea cooperi (Cc)

ORNAMENTAL TREE FOR SEASONAL INTEREST; Magnolia x soulagenea (Ms) OR SIMILAR.

LAYERED PLANTING TO PROVIDE SEPARATION BETWEEN COMMON OPEN SPACE AND PRIVATE BALCONIES.

- Aspidistra - Philodendron
- Sanseviera
  - 12.01.22 Update Faraday Lne planters. DA Issue