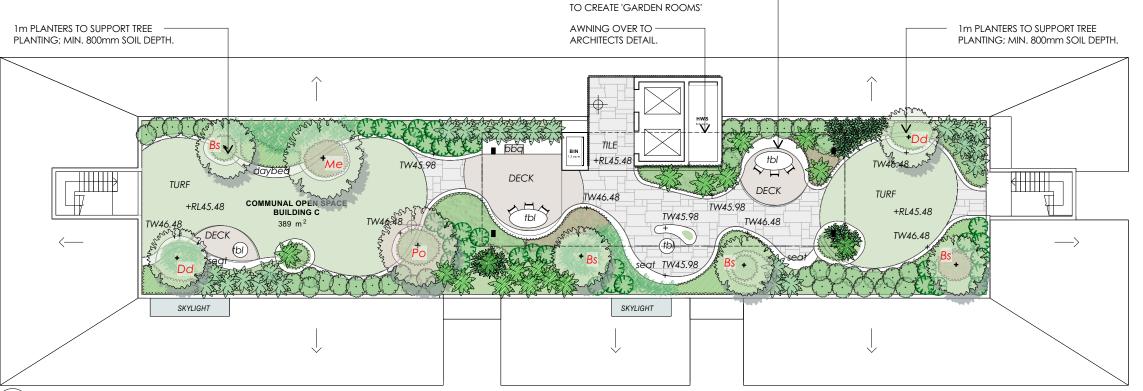

### MIXED CANOPY OF SMALL TREES;

- Banksia serrata (Bs)
- Draceana draco (Dd) - Metrosideros excelsa (Me)
- Plumeria obtusa (Po)

Building A Roof Terrace Scale: 1:200

Building C Roof Terrace 02

Scale: 1:200

26.11.21 Update GF, awnings, balc planters. DA issue

09.12.20 Update to arch. Amend to comments. DA issue

Building B Roof Terrace Scale: 1:200 SEATS INTEGRATED WITH PLANTERS TO 1m PLANTERS TO SUPPORT TREE PLANTING; CREATE 'GARDEN ROOMS' MIN. 800mm SOIL DEPTH. AWNING OVER TO ARCHITECTS DETAIL. tbl W46.48 COMMUNAL OPEN SPACE BUILDING D TURF +RL45.48 TW46.48 bba +RL45.48 +RI 45 48 +RL45.48 vbed TW45.98

Building D Roof Terrace Scale: 1:200

Matthew Higginson Landscape Architecture Pty Ltd po box 353 five dock nsw 2046 www.mhla.com.au † 0414 725 944

1m PLANTERS TO SUPPORT TREE PLANTING; MIN. 800mm SOIL DEPTH.

SEATS INTEGRATED WITH PLANTERS TO CREATE 'GARDEN ROOMS'

AWNING OVER TO ARCHITECTS DETAIL.

1. SOIL VOLUMES FOR ON PODIUM GARDENS TO BE PROVIDED IN ACCORDANCE WITH NSWDPIE APARTMENT DESIGN GUIDE PART 4, TABLE 5.

### MIXED CANOPY OF SMALL TREES;

- Banksia serrata (Bs)
- Draceana draco (Dd)
- Metrosideros excelsa (Me) - Plumeria obtusa (Po)
- 02.12.21 Update planters. DA issue
- 26.11.21 Update GF, awnings, balc planters. DA issue
- 02.11.21 Amend to comments. DA issue C 09.12.20 Update to arch. Amend to comments. DA issue
- B 22.05.20 Amend to comments. DA issue
  A 21.05.20 Update to Arch. DA issue
- 01 23.02.20 Preliminary issue for coordination