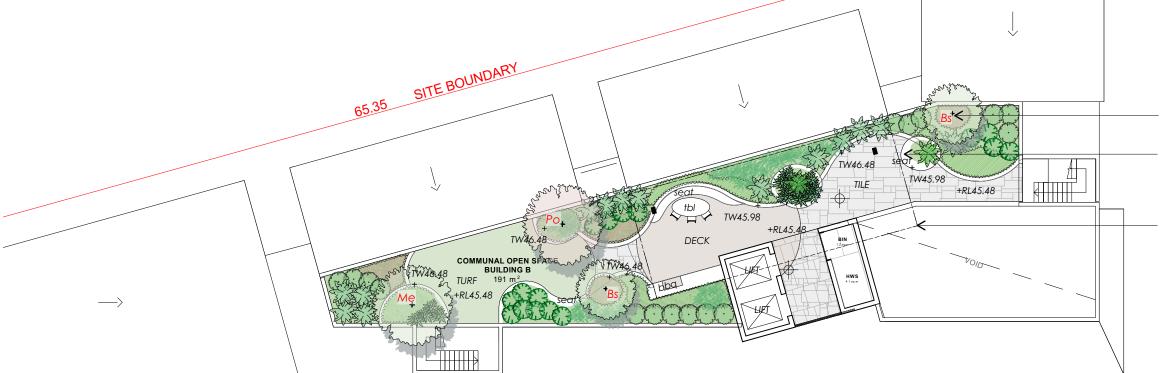

### MIXED CANOPY OF SMALL TREES;

- Banksia serrata (Bs)
- Draceana draco (Dd) - Metrosideros excelsa (Me)
- Plumeria obtusa (Po)

Building A Roof Terrace Scale: 1:200

Building C Roof Terrace 02

Scale: 1:200

26.11.21 Update GF, awnings, balc planters. DA issue

09.12.20 Update to arch. Amend to comments. DA issue

Building B Roof Terrace Scale: 1:200 SEATS INTEGRATED WITH PLANTERS TO 1m PLANTERS TO SUPPORT TREE PLANTING; CREATE 'GARDEN ROOMS' MIN. 800mm SOIL DEPTH. AWNING OVER TO ARCHITECTS DETAIL. tbl W46.48 COMMUNAL OPEN SPACE BUILDING D TURF +RL45.48 TW46.48 bba +RL45.48 +RI 45 48 +RL45.48 vbed TW45.98

Building D Roof Terrace Scale: 1:200

Matthew Higginson Landscape Architecture Pty Ltd po box 353 five dock nsw 2046 www.mhla.com.au † 0414 725 944

1m PLANTERS TO SUPPORT TREE PLANTING; MIN. 800mm SOIL DEPTH.

### MIXED CANOPY OF SMALL TREES;

- Banksia serrata (Bs)
- Draceana draco (Dd)
- Metrosideros excelsa (Me) - Plumeria obtusa (Po)
- 02.12.21 Update planters. DA issue
- 26.11.21 Update GF, awnings, balc planters. DA issue
- 02.11.21 Amend to comments. DA issue C 09.12.20 Update to arch. Amend to comments. DA issue
- B 22.05.20 Amend to comments. DA issue
  A 21.05.20 Update to Arch. DA issue
- 01 23.02.20 Preliminary issue for coordination