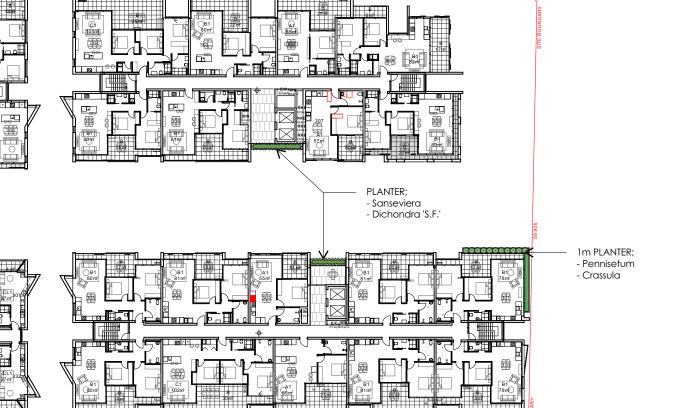

PLANTER:

PLANTER;

- Pennisetum

- Sanseviera

- Dichondra 'S.F.'

26.11.21 Update GF, awnings, balc planters. DA issue 02.11.21 Amend to comments. DA issue

Matthew Higginson

po box 353 five dock nsw 2046 www.mhla.com.au † 0414 725 944