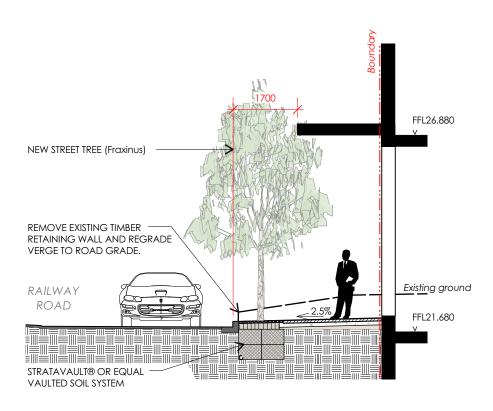

### Levels Plan: Level 1 (south)

**PRELIMINARY** 

19836

В

LP12

Section A : Railway Rd (south)
Scale: 1:100

Section B : Underdale Lane
Scale: 1:100

03 | Section C : Faraday Lane | Scale: 1:100

O4 Section D : Faraday Lane At Basement Vents

Scale: 1:100

B 23.11.21 Update awnings. DA issue
A 02.11.21 Amend to comments. DA issue
01 01.11.21 Preliminary issue for review.

issue date description

project