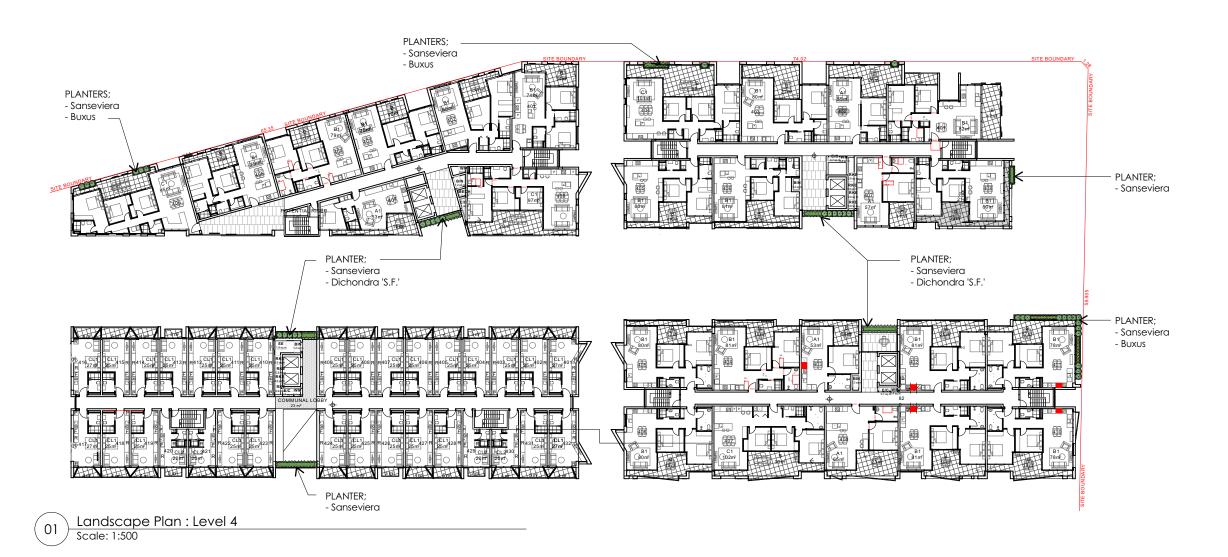

PLANTERS TO PARAPET;

- Lavandula

Landscape Plan: Level 3

PLANTERS TO PARAPET; - Sanseviera - Lavandula

Scale: 1:500

1. SOIL VOLUMES FOR ON PODIUM GARDENS TO BE PROVIDED IN ACCORDANCE WITH NSWDPIE APARTMENT DESIGN GUIDE PART 4, TABLE 5. 2. INDICATIVE SOIL VOLUME/ DEPTH SUBJECT TO DETAIL DESIGN AS FOLLOWS: