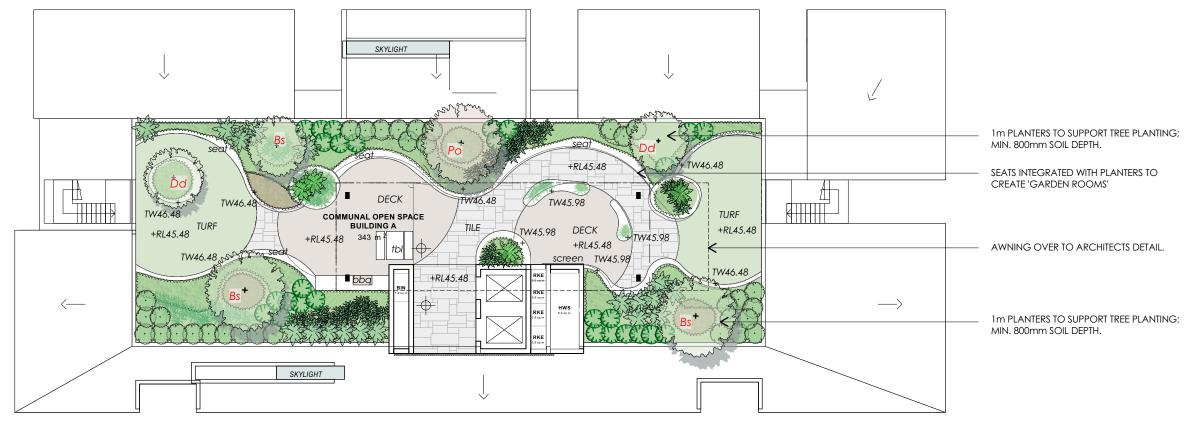

### MIXED CANOPY OF SMALL TREES;

- Banksia serrata (Bs)
- Draceana draco (Dd) - Metrosideros excelsa (Me)
- Plumeria obtusa (Po)

Building A Roof Terrace Scale: 1:200

Building C Roof Terrace 02

Scale: 1:200

26.11.21 Update GF, awnings, balc planters. DA issue

09.12.20 Update to arch. Amend to comments. DA issue

Building B Roof Terrace Scale: 1:200 SEATS INTEGRATED WITH PLANTERS TO 1m PLANTERS TO SUPPORT TREE PLANTING; CREATE 'GARDEN ROOMS' MIN. 800mm SOIL DEPTH. AWNING OVER TO ARCHITECTS DETAIL. tbl W46.48 COMMUNAL OPEN SPACE BUILDING D TURF +RL45.48 TW46.48 bba +RL45.48 +RI 45 48 +RL45.48 vbed TW45.98

Building D Roof Terrace Scale: 1:200

Matthew Higginson Landscape Architecture Pty Ltd po box 353 five dock nsw 2046 www.mhla.com.au † 0414 725 944

1m PLANTERS TO SUPPORT TREE PLANTING; MIN. 800mm SOIL DEPTH.

SEATS INTEGRATED WITH PLANTERS TO CREATE 'GARDEN ROOMS'

AWNING OVER TO ARCHITECTS DETAIL.

1. SOIL VOLUMES FOR ON PODIUM GARDENS TO BE PROVIDED IN ACCORDANCE WITH NSWDPIE APARTMENT DESIGN GUIDE PART 4, TABLE 5.