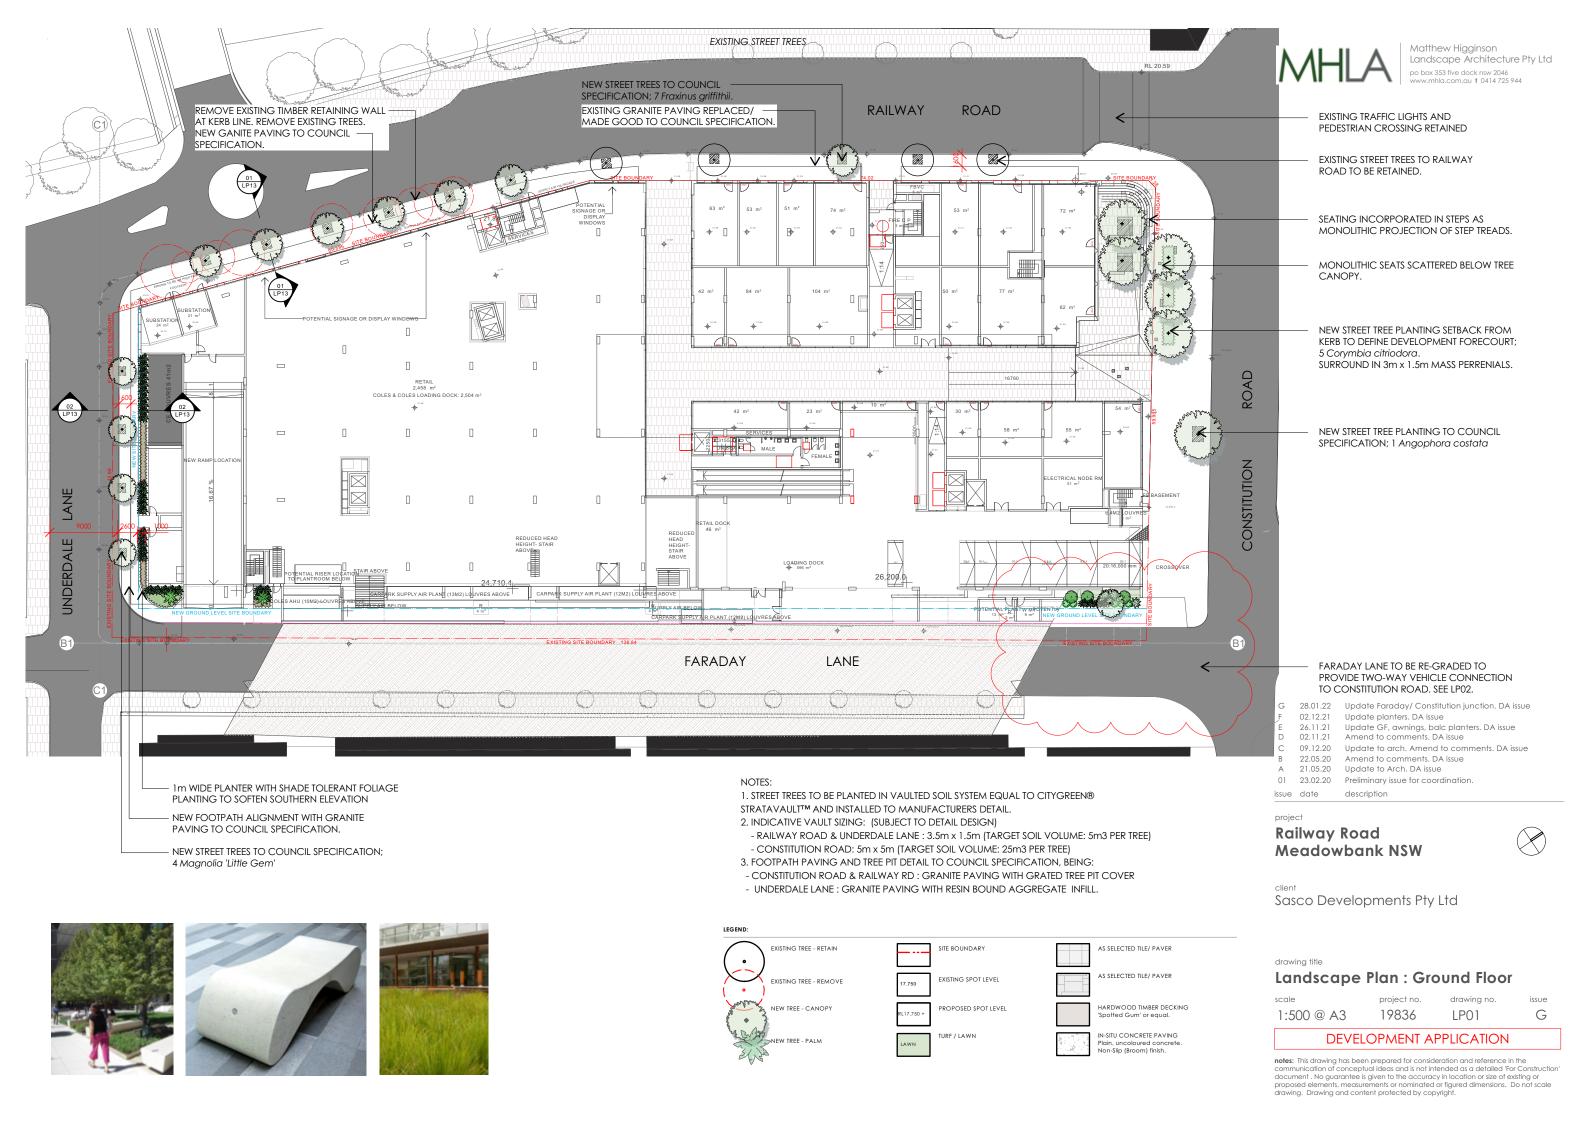

### **INDICATIVE PLANT SCHEDULE: GROUND**

| <b>Botanic Name</b>      | Common Name         | Supply Size<br>(mm/L) | Mature<br>Height | Mature<br>Spread | Location:          |
|--------------------------|---------------------|-----------------------|------------------|------------------|--------------------|
| Trees                    |                     |                       |                  |                  |                    |
| Corymbia citriodora      | Lemon-Scented Gum   | 150L                  | 20m              | 8m               | Constituition Road |
| Fraxinus griffithii      | Evergreen Ash       | 150L                  | 7m               | 4m               | Railway Road       |
| Magnolia 'Teddy Bear'    | Teddy Bear Magnolia | 150L                  | 7m               | 4m               | Underdale Lane     |
| Tristaniopsis 'Luscious' | Luscious Water Gum  | 150L                  | 7m               | 3m               | Faraday Lane       |