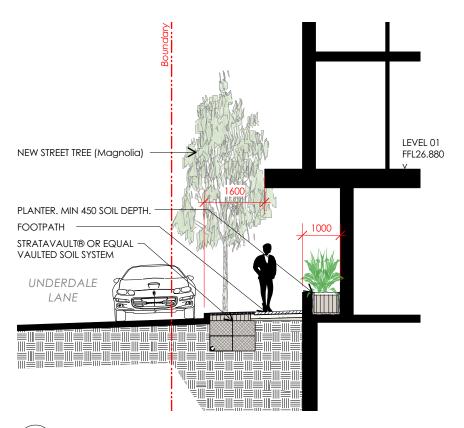

### Levels Plan: Level 1 (south)

**PRELIMINARY** 

19836

В

LP12

Section A : Railway Rd (south)
Scale: 1:100

Section B : Underdale Lane
Scale: 1:100

03 | Section C : Faraday Lane | Scale: 1:100

O4 Section D : Faraday Lane At Basement Vents

Scale: 1:100

B 23.11.21 Update awnings. DA issue
A 02.11.21 Amend to comments. DA issue
01 01.11.21 Preliminary issue for review.

issue date description

project