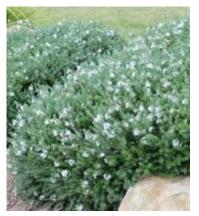

PLANTERS TO PARAPET;

- Lavandula

Landscape Plan: Level 3

PLANTERS TO PARAPET; - Sanseviera - Lavandula

Scale: 1:500

1. SOIL VOLUMES FOR ON PODIUM GARDENS TO BE PROVIDED IN ACCORDANCE WITH NSWDPIE APARTMENT DESIGN GUIDE PART 4, TABLE 5. 2. INDICATIVE SOIL VOLUME/ DEPTH SUBJECT TO DETAIL DESIGN AS FOLLOWS:

- SHRUBS = min. 500mm DEPTH
- GROUNDCOVERS = min. 300mm DEPTH

02.12.21 Update planters. DA issue 26.11.21 Update GF, awnings, balc planters. DA issue 02.11.21 Amend to comments. DA issue C 09.12.20 Update to arch. Amend to comments. DA issue