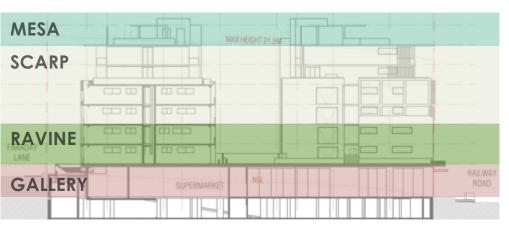

### Levels Plan: Level 1 (south)

**PRELIMINARY** 

19836

В

LP12

Section A : Railway Rd (south)
Scale: 1:100

Section B : Underdale Lane
Scale: 1:100

03 | Section C : Faraday Lane | Scale: 1:100

O4 Section D : Faraday Lane At Basement Vents

Scale: 1:100

B 23.11.21 Update awnings. DA issue
A 02.11.21 Amend to comments. DA issue
01 01.11.21 Preliminary issue for review.

issue date description

project

### Landscape Sections 01

scale project no. drawing no.

DEVELOPMENT APPLICATION

LP13

19836

**DEVELOPMENT APPLICATION** 

A 02.11.21 Amend to comments. DA issue 01 01.11.21 Preliminary issue for review.

issue date description