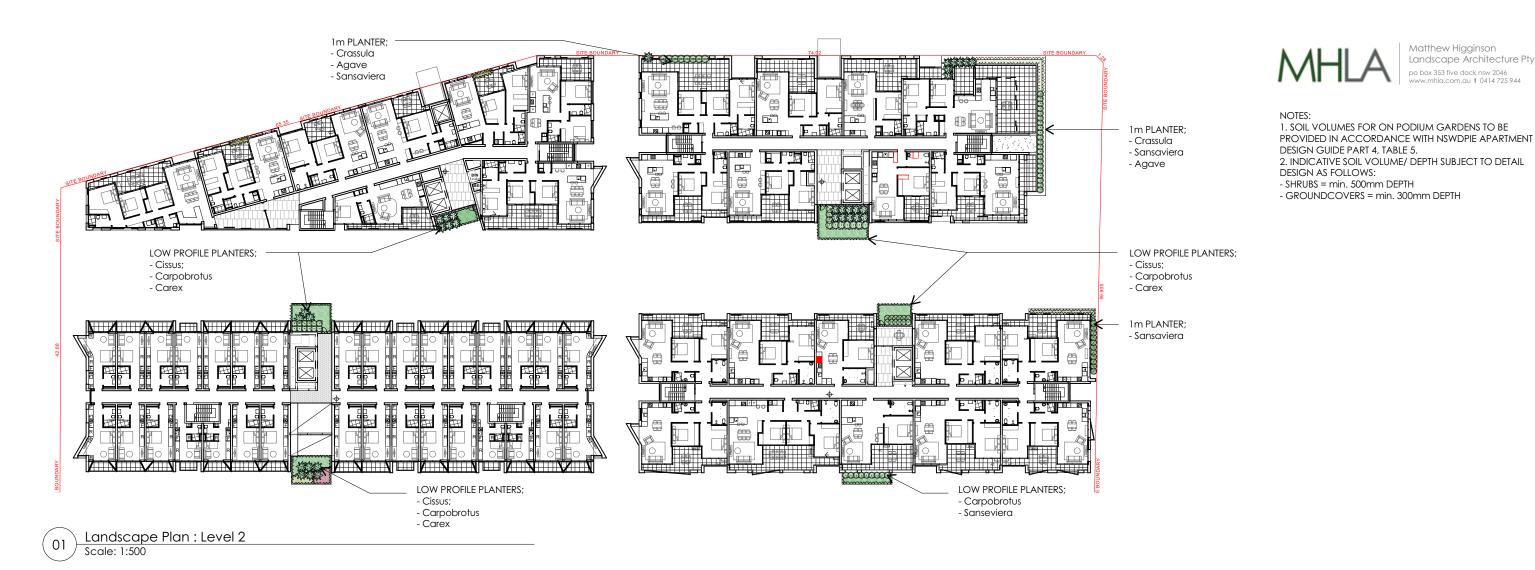

### **INDICATIVE PLANT SCHEDULE: LEVEL 2 - 6**

| Botanic Name                  | Common Name              | Supply Size<br>(mm/L) | Mature<br>Height | Mature<br>Spread | Location:    |
|-------------------------------|--------------------------|-----------------------|------------------|------------------|--------------|
| Shrubs                        |                          |                       |                  |                  |              |
| Alpinia nutens                | False Cardemom           | 200mm                 | 1m               | 1 m              |              |
| Buxus sempervirens            | Boxwood                  | 200mm                 | 1m               | 1 m              |              |
| Grevillea buxifolia           | Grey Spider Flower       | 200mm                 | 1.5m             | 1 m              | L5 Balconies |
| Philodendron 'Xanadu'         | Xanadu Philodendron      | 200mm                 | 1m               | 1m               |              |
| Rhaphiolepis 'Snow Maiden'    | Snow Maiden Hawthorn     | 200mm                 | 0.8m             | 0.8m             | L5 Balconies |
| Syzygium 'Aussie Boomer'      | Aussie Boomer Lily Pily  | 45L                   | 1.5m             | 1.5m             | L5 Balconies |
| Westringia fruticosa 'Zena'   | Zena Coast Rosemary      | 200mm                 | 1m               | 1m               | L5 Balconies |
| Groundcovers / Climbers / Aqu | uatics                   |                       |                  |                  |              |
| Aspidistra elatior            | Cast Iron Plant          | 200mm                 | 1m               | 1 m              |              |
| Brachyscome multifida         | Break-O-Day              | 200mm                 | 0.2m             | 0.5m             |              |
| Cissus antarctica             | Water Vine               | 200mm                 | -                | 2                | Cascading    |
| Dichondra 'Silver Falls'      | Silver Falls Kidney Weed | 140mm                 | -                | 1m               | Cascading    |
| Hardenbergia violacea         | Native Sarsparilla       | 140mm                 | -                | 1m               |              |
| Hibbertia scandens            | Snake Vine               | 140mm                 | -                | 1m               |              |
| Juniperus conferta            | Shore Juniper            | 200mm                 | 0.2m             | 1m               |              |
| Lomandra 'Lime Tuff'          | Lime Tuff Mat Rush       | 140mm                 | 0.5m             | 0.5m             |              |
| Myoporum parvifolium          | Creeping Boobialla       | 140mm                 | 0.3m             | 1 m              | Cascading    |
| Pennisetum 'Nafray'           | Nafray Foxtail Grass     | 140mm                 | 0.7m             | 0.7m             |              |
| Sanseviera trifasciata        | Mother-In-Laws Tongue    | 200mm                 | 1m               | 0.4m             |              |
| Sedum 'Blue Spruce'           | Blue Spruce              | 140mm                 | 0.3m             | 1m               |              |
| Trachelospermum 'Tricolor'    | Tricolor Jasmine         | 140mm                 | 0.3m             | 1m               |              |