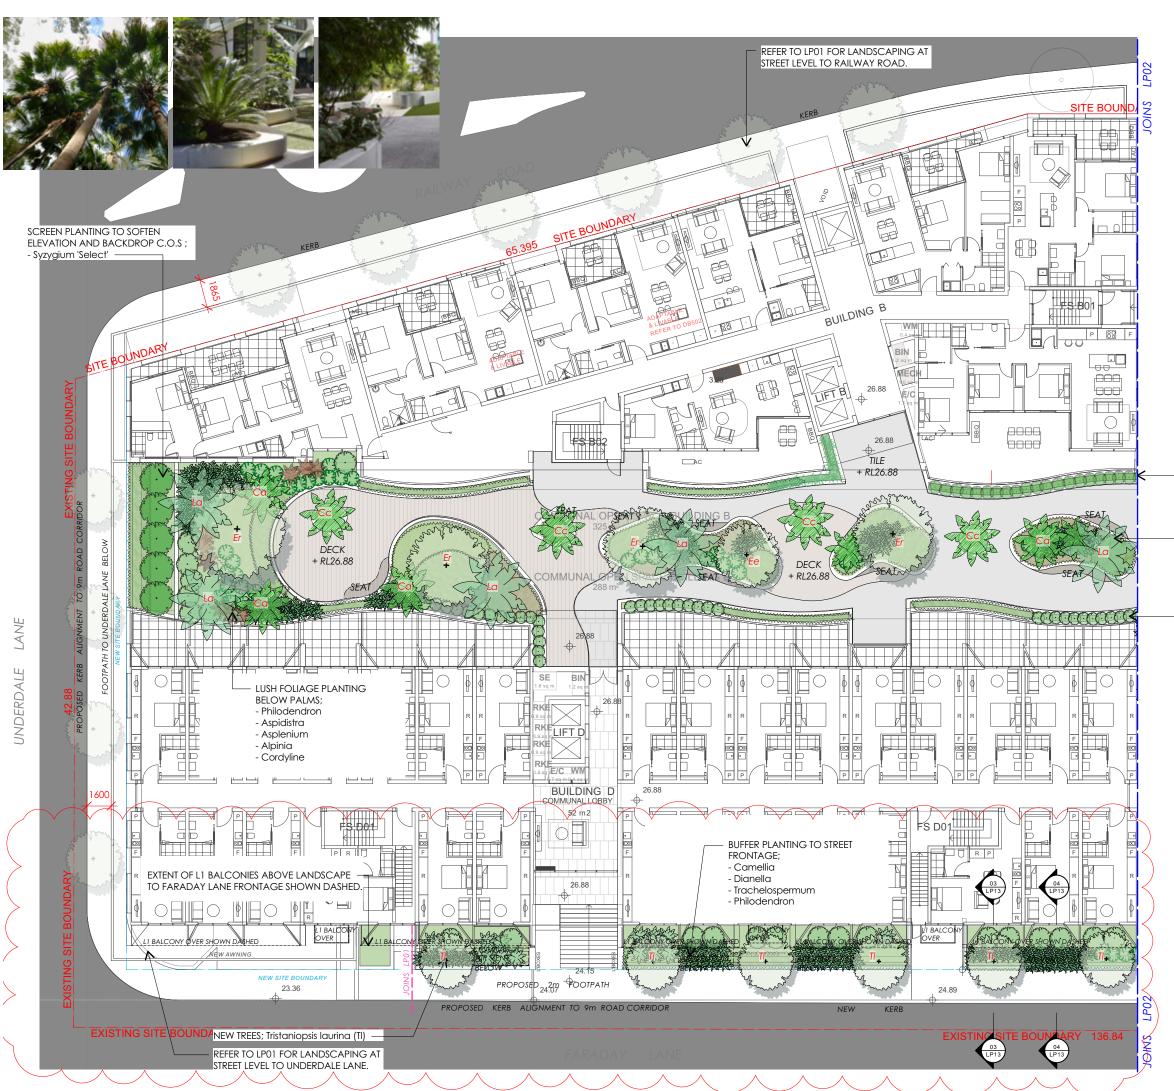

### **INDICATIVE PLANT SCHEDULE: LEVEL 1**

| Botanic Name                  | Common Name               | Supply Size<br>(mm/L) | Mature<br>Height | Mature<br>Spread | Location:         |
|-------------------------------|---------------------------|-----------------------|------------------|------------------|-------------------|
| Trees                         |                           |                       |                  |                  |                   |
| Acer 'Senkaki'                | Coral Bark Maple          | 100L                  | 3m               | 2m               | Street entry acce |
| Elaeocarpus eumundii          | Quondong                  | 100L                  | 8m               | 3m               |                   |
| Syzygium 'Northern Select'    | Northern Select Lily Pily | 75L                   | 7m               | 4m               |                   |
| Palms / Ferns/ Cycads         |                           |                       |                  |                  |                   |
| Archontophoenix alexandrae    | Alexander Palm            | 3m stem               | 15m              | 3m               | COS plaza         |
| Cyathea cooperii              | Coin Spot Tree Fern       | 2m stem               | 8m               | 3m               | COS plaza         |
| Livistona australis           | Aust. Cabbage Tree        | 3m stem               | 20m              | 4m               | COS plaza         |
| Macrozamia communis           | Burrawang                 | 400mm                 | 2m               | 2m               | Accent            |
| Rhapis excelsa                | Broadleaf Lady Palm       | 400mm                 | 3m               | 2m               | COS plaza         |
| Shrubs                        |                           |                       |                  |                  |                   |
| Alpinia nutens                | False Cardemom            | 200mm                 | 1m               | 1m               |                   |
| Alpinia zerumbet 'Variagata'  | Variagated Shell Ginger   | 200mm                 | 3m               | 1m               |                   |
| Buxus sempervirens            | Boxwood                   | 200mm                 | 1 m              | 1m               |                   |
| Calathea zebrina              | Zebra Plant               | 200mm                 | 1 m              | 1m               |                   |
| Cordyline fruticosa 'Rubra'   | Red Ti Plant              | 200mm                 | 2m               | 1m               | Accent            |
| Doryanthes excelsa            | Gymea Lily                | 45L                   | 1.2m             | 1.2m             | Accent            |
| Philodendron 'Xanadu'         | Xanadu Philodendron       | 200mm                 | 1 m              | 1m               |                   |
| Rhaphiolepis 'Snow Maiden'    | Snow Maiden Hawthorn      | 200mm                 | 0.8m             | 0.8m             |                   |
| Syzygium 'Aussie Boomer'      | Aussie Boomer Lily Pily   | 45L                   | 1.5m             | 1.5m             |                   |
| Groundcovers / Climbers / Aqu | ıatics                    |                       |                  |                  |                   |
| Asplenium nidum               | Birds Nest Fern           | 200mm                 | 1m               | 1m               |                   |
| Aspidistra elatior            | Cast Iron Plant           | 200mm                 | 1m               | 1m               |                   |
| Brachyscome multifida         | Break-O-Day               | 200mm                 | 0.2m             | 0.5m             |                   |
| Cissus antarctica             | Water Vine                | 200mm                 | -                | 2                |                   |
| Crinum pedunculatum           | Swamp Lily                | 140mm                 | 1                | 1                |                   |
| Dianella caerulea             | Flax Lily                 | 140mm                 | 0.7m             | 0.7m             |                   |
| Hardenbergia violacea         | Native Sarsparilla        | 140mm                 | -                | 1m               |                   |
| Hibbertia scandens            | Snake Vine                | 140mm                 | -                | 1m               |                   |
| Liriope muscarii              | Lily Turf                 | 140mm                 | 0.4m             | 0.4m             |                   |
| Lomandra 'Tanika'             | Tanika Mat Rush           | 140mm                 | 0.9m             | 0.9m             |                   |
| Sanseviera trifasciata        | Mother-In-Laws Tongue     | 200mm                 | 1m               | 0.4m             |                   |
| Trachelospermum 'Tricolor'    | Tricolor Jasmine          | 140mm                 | 0.3m             | 1m               |                   |
|                               |                           |                       |                  |                  |                   |