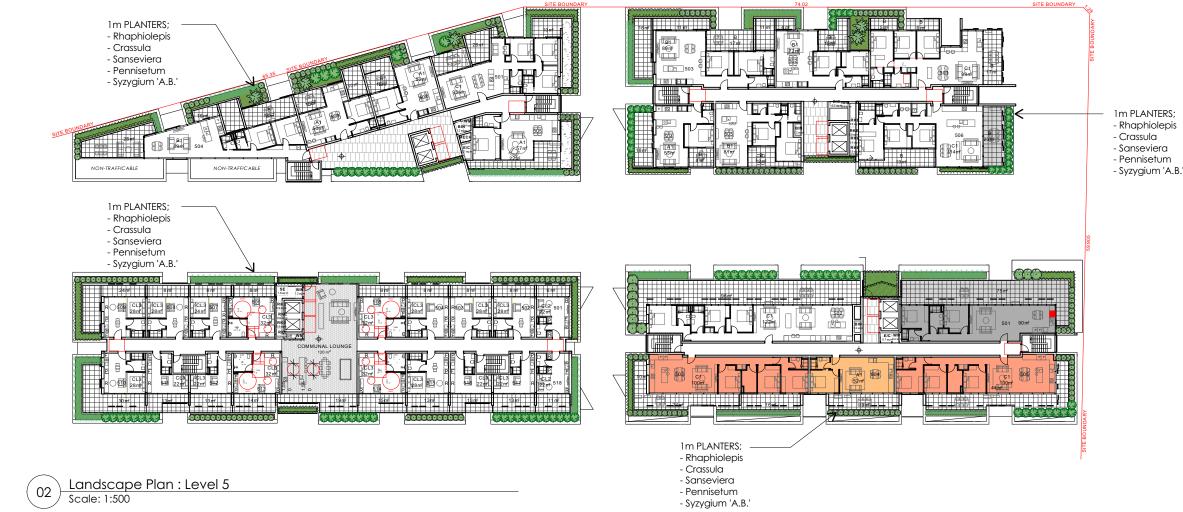

DA issue

01 23.02.20 Preliminary issue for coordination

02.12.21 Update planters. DA issue

issue date

project

### Railway Road Meadowbank NSW



F

Sasco Developments Pty Ltd

drawing title

1:500 @ A3

### Landscape Plan: Level 2 & 3

19836

LP04

### **DEVELOPMENT APPLICATION**

**notes:** This drawing has been prepared for consideration and reference in the communication of conceptual ideas and is not intended as a detailed 'For Construction' document'. No guarantee is given to the accuracy in location or size of existing or proposed elements, measurements or nominated or figured dimensions. Do not scale drawing. Drawing and content protected by copyright.



PLANTERS TO PARAPET;

- Lavandula

Landscape Plan: Level 3

PLANTERS TO PARAPET; - Sanseviera - Lavandula

Scale: 1:500







1. SOIL VOLUMES FOR ON PODIUM GARDENS TO BE PROVIDED IN ACCORDANCE WITH NSWDPIE APARTMENT DESIGN GUIDE PART 4, TABLE 5. 2. INDICATIVE SOIL VOLUME/ DEPTH SUBJECT TO DETAIL DESIGN AS FOLLOWS:

- SHRUBS = min. 500mm DEPTH
- GROUNDCOVERS = min. 300mm DEPTH

02.12.21 Update planters. DA issue 26.11.21 Update GF, awnings, balc planters. DA issue 02.11.21 Amend to comments. DA issue C 09.12.20 Update to arch. Amend to comments. DA issue

B 22.05.20 Amend to comments. DA issue A 21.05.20 Update to Arch. DA issue

01 23.02.20 Preliminary issue for coordination issue date

project

# Railway Road Meadowbank NSW



F

Sasco Developments Pty Ltd

drawing title

1:500 @ A3

### Landscape Plan : Level 4 & 5

19836

### **DEVELOPMENT APPLICATION**

LP05



Landscape Plan : Level 6 Scale: 1:500