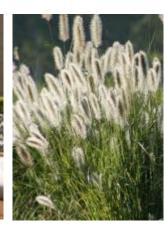

- Rhaphiolepis
- Lomandra 'Tanika'
- Pennisetum 'Nafray'
- Brachyscome
- Helichrysum

MIXED NATIVE TREES OF PALMS AND

- CANOPY SPECIES;
- Elaeocarpus eumundii (Ee) - Elaeocarpus reticulatus (Er)
- Livistona australis (La)
- Cyathea australis (Ca)
- Cyathea cooperi (Cc)

### **INDICATIVE PLANT SCHEDULE: LEVEL 2 - 6**

| Botanic Name                  | Common Name              | Supply Size<br>(mm/L) | Mature<br>Height | Mature<br>Spread | Location:    |
|-------------------------------|--------------------------|-----------------------|------------------|------------------|--------------|
| Shrubs                        |                          |                       |                  |                  |              |
| Alpinia nutens                | False Cardemom           | 200mm                 | 1m               | 1 m              |              |
| Buxus sempervirens            | Boxwood                  | 200mm                 | 1m               | 1 m              |              |
| Grevillea buxifolia           | Grey Spider Flower       | 200mm                 | 1.5m             | 1 m              | L5 Balconies |
| Philodendron 'Xanadu'         | Xanadu Philodendron      | 200mm                 | 1m               | 1m               |              |
| Rhaphiolepis 'Snow Maiden'    | Snow Maiden Hawthorn     | 200mm                 | 0.8m             | 0.8m             | L5 Balconies |
| Syzygium 'Aussie Boomer'      | Aussie Boomer Lily Pily  | 45L                   | 1.5m             | 1.5m             | L5 Balconies |
| Westringia fruticosa 'Zena'   | Zena Coast Rosemary      | 200mm                 | 1m               | 1m               | L5 Balconies |
| Groundcovers / Climbers / Aqu | uatics                   |                       |                  |                  |              |
| Aspidistra elatior            | Cast Iron Plant          | 200mm                 | 1m               | 1 m              |              |
| Brachyscome multifida         | Break-O-Day              | 200mm                 | 0.2m             | 0.5m             |              |
| Cissus antarctica             | Water Vine               | 200mm                 | -                | 2                | Cascading    |
| Dichondra 'Silver Falls'      | Silver Falls Kidney Weed | 140mm                 | -                | 1m               | Cascading    |
| Hardenbergia violacea         | Native Sarsparilla       | 140mm                 | -                | 1m               |              |
| Hibbertia scandens            | Snake Vine               | 140mm                 | -                | 1m               |              |
| Juniperus conferta            | Shore Juniper            | 200mm                 | 0.2m             | 1m               |              |
| Lomandra 'Lime Tuff'          | Lime Tuff Mat Rush       | 140mm                 | 0.5m             | 0.5m             |              |
| Myoporum parvifolium          | Creeping Boobialla       | 140mm                 | 0.3m             | 1 m              | Cascading    |
| Pennisetum 'Nafray'           | Nafray Foxtail Grass     | 140mm                 | 0.7m             | 0.7m             |              |
| Sanseviera trifasciata        | Mother-In-Laws Tongue    | 200mm                 | 1m               | 0.4m             |              |
| Sedum 'Blue Spruce'           | Blue Spruce              | 140mm                 | 0.3m             | 1m               |              |
| Trachelospermum 'Tricolor'    | Tricolor Jasmine         | 140mm                 | 0.3m             | 1m               |              |

### **INDICATIVE PLANT SCHEDULE: ROOF GARDENS**

| <b>Botanic Name</b>          | Common Name               | Supply Size<br>(mm/L) | Mature<br>Height | Mature<br>Spread | Location: |
|------------------------------|---------------------------|-----------------------|------------------|------------------|-----------|
| Trees                        |                           |                       |                  |                  |           |
| Banksia serrata              | Old Man Banksia           | 100L                  | 5m               | 2m               |           |
| Draceana draco               | Dragon Blood Tree         | 2m stem               | 3m               | 3m               | Accent    |
| Metrosideros excelsa         | NZ Christmas Bush         | 75L                   | 5m               | 3m               |           |
| Plumeria obtusa              | Frangipani                | 75L                   | 5m               | 3m               |           |
| Syzygium 'Northern Select'   | Northern Select Lily Pily | 75L                   | 5m               | 1.5m             |           |
| Palms / Ferns/ Cycads        |                           |                       |                  |                  |           |
| Macrozamia communis          | Burrawang                 | 400mm                 | 2m               | 2m               | Accent    |
| Rhapis excelsa               | Broadleaf Lady Palm       | 400mm                 | 3m               | 2m               |           |
| Shrubs                       |                           |                       |                  |                  |           |
| Doryanthes excelsa           | Gymea Lily                | 45L                   | 1.2m             | 1.2m             | Accent    |
| Gaura lindheimeri            | Butterfly Bush            | 200mm                 | 1 m              | 1m               |           |
| Philodendron 'Xanadu'        | Xanadu Philodendron       | 200mm                 | 1 m              | 1m               |           |
| Rhaphiolepis 'Apple Blossom' | Snow Maiden Hawthorn      | 200mm                 | 0.8m             | 0.8m             |           |
| Syzygium 'Aussie Boomer'     | Aussie Boomer Lily Pily   | 45L                   | 1.5m             | 1.5m             |           |
| Westringia fruticosa 'Zena'  | Zena Coast Rosemary       | 200mm                 | 1m               | 1m               |           |
| Groundcovers / Climbers / Aq | uatics                    |                       |                  |                  |           |
| Brachyscome multifida        | Break-O-Day               | 200mm                 | 0.2m             | 0.5m             |           |
| Cissus antarctica            | Water Vine                | 200mm                 | -                | 2                |           |
| Dianella caerulea            | Flax Lily                 | 140mm                 | 0.7m             | 0.7m             |           |
| Hardenbergia violacea        | Native Sarsparilla        | 140mm                 | -                | 1m               |           |
| Lomandra 'Lime Tuff'         | Lime Tuff Mat Rush        | 140mm                 | 0.5m             | 0.5m             |           |
| Pennisetum 'Nafray'          | Nafray Foxtail Grass      | 140mm                 | 0.7m             | 0.7m             |           |
| Sanseviera trifasciata       | Mother-In-Laws Tongue     | 200mm                 | 1m               | 0.4m             |           |
| Trachelospermum 'Tricolor'   | Tricolor Jasmine          | 140mm                 | 0.3m             | 1m               |           |