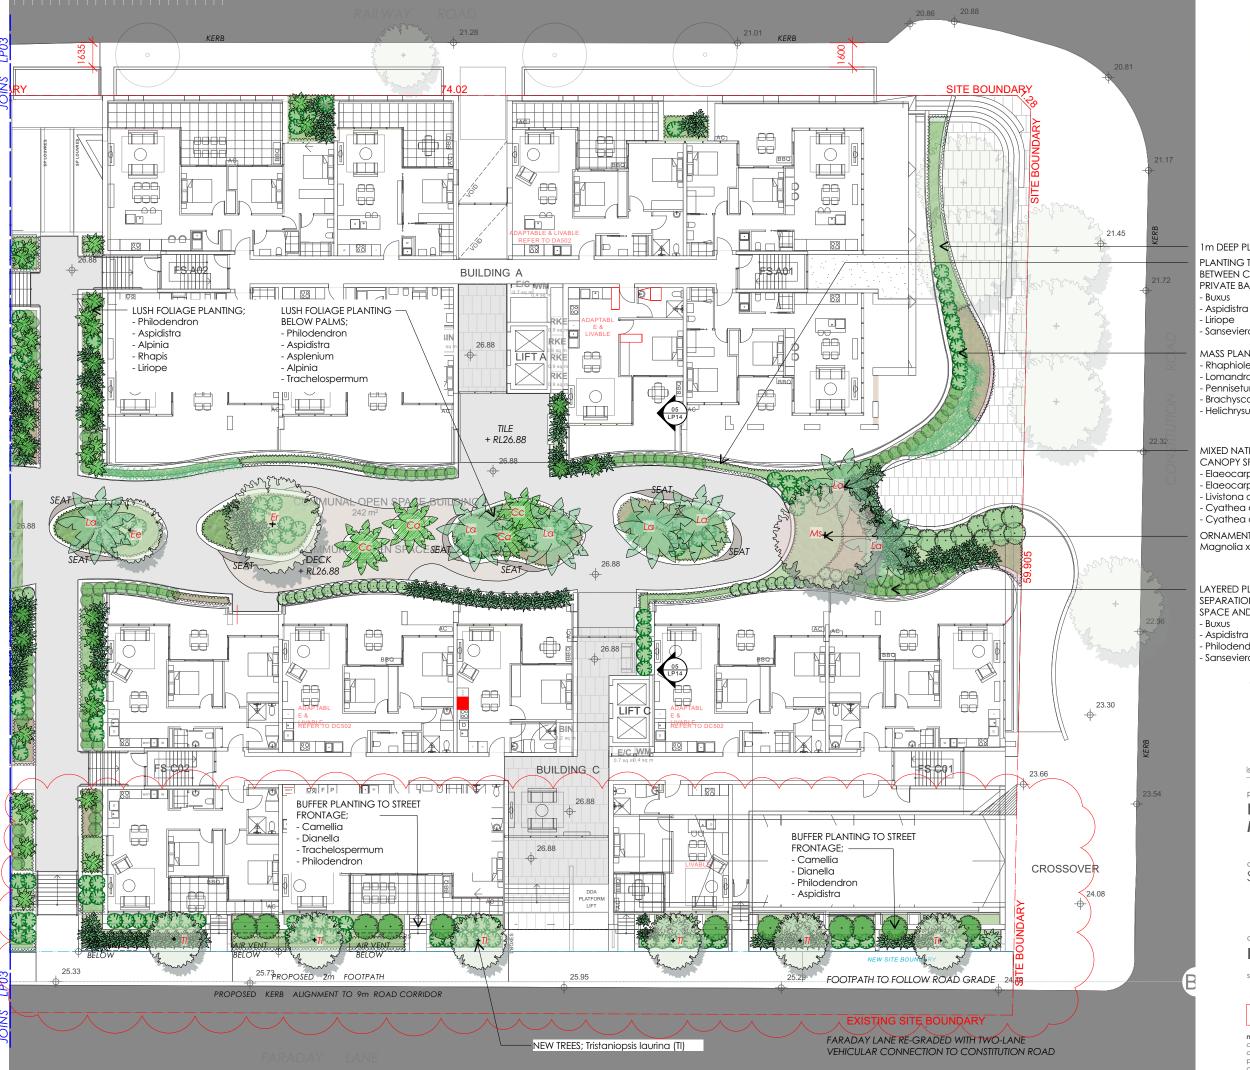

### **INDICATIVE PLANT SCHEDULE: LEVEL 1**

| Botanic Name                  | Common Name               | Supply Size<br>(mm/L) | Mature<br>Height | Mature<br>Spread | Location:         |
|-------------------------------|---------------------------|-----------------------|------------------|------------------|-------------------|
| Trees                         |                           |                       |                  |                  |                   |
| Acer 'Senkaki'                | Coral Bark Maple          | 100L                  | 3m               | 2m               | Street entry acce |
| Elaeocarpus eumundii          | Quondong                  | 100L                  | 8m               | 3m               |                   |
| Syzygium 'Northern Select'    | Northern Select Lily Pily | 75L                   | 7m               | 4m               |                   |
| Palms / Ferns/ Cycads         |                           |                       |                  |                  |                   |
| Archontophoenix alexandrae    | Alexander Palm            | 3m stem               | 15m              | 3m               | COS plaza         |
| Cyathea cooperii              | Coin Spot Tree Fern       | 2m stem               | 8m               | 3m               | COS plaza         |
| Livistona australis           | Aust. Cabbage Tree        | 3m stem               | 20m              | 4m               | COS plaza         |
| Macrozamia communis           | Burrawang                 | 400mm                 | 2m               | 2m               | Accent            |
| Rhapis excelsa                | Broadleaf Lady Palm       | 400mm                 | 3m               | 2m               | COS plaza         |
| Shrubs                        |                           |                       |                  |                  |                   |
| Alpinia nutens                | False Cardemom            | 200mm                 | 1m               | 1m               |                   |
| Alpinia zerumbet 'Variagata'  | Variagated Shell Ginger   | 200mm                 | 3m               | 1m               |                   |
| Buxus sempervirens            | Boxwood                   | 200mm                 | 1 m              | 1m               |                   |
| Calathea zebrina              | Zebra Plant               | 200mm                 | 1 m              | 1m               |                   |
| Cordyline fruticosa 'Rubra'   | Red Ti Plant              | 200mm                 | 2m               | 1m               | Accent            |
| Doryanthes excelsa            | Gymea Lily                | 45L                   | 1.2m             | 1.2m             | Accent            |
| Philodendron 'Xanadu'         | Xanadu Philodendron       | 200mm                 | 1 m              | 1m               |                   |
| Rhaphiolepis 'Snow Maiden'    | Snow Maiden Hawthorn      | 200mm                 | 0.8m             | 0.8m             |                   |
| Syzygium 'Aussie Boomer'      | Aussie Boomer Lily Pily   | 45L                   | 1.5m             | 1.5m             |                   |
| Groundcovers / Climbers / Aqu | ıatics                    |                       |                  |                  |                   |
| Asplenium nidum               | Birds Nest Fern           | 200mm                 | 1m               | 1m               |                   |
| Aspidistra elatior            | Cast Iron Plant           | 200mm                 | 1m               | 1m               |                   |
| Brachyscome multifida         | Break-O-Day               | 200mm                 | 0.2m             | 0.5m             |                   |
| Cissus antarctica             | Water Vine                | 200mm                 | -                | 2                |                   |
| Crinum pedunculatum           | Swamp Lily                | 140mm                 | 1                | 1                |                   |
| Dianella caerulea             | Flax Lily                 | 140mm                 | 0.7m             | 0.7m             |                   |
| Hardenbergia violacea         | Native Sarsparilla        | 140mm                 | -                | 1m               |                   |
| Hibbertia scandens            | Snake Vine                | 140mm                 | -                | 1m               |                   |
| Liriope muscarii              | Lily Turf                 | 140mm                 | 0.4m             | 0.4m             |                   |
| Lomandra 'Tanika'             | Tanika Mat Rush           | 140mm                 | 0.9m             | 0.9m             |                   |
| Sanseviera trifasciata        | Mother-In-Laws Tongue     | 200mm                 | 1m               | 0.4m             |                   |
| Trachelospermum 'Tricolor'    | Tricolor Jasmine          | 140mm                 | 0.3m             | 1m               |                   |
|                               |                           |                       |                  |                  |                   |