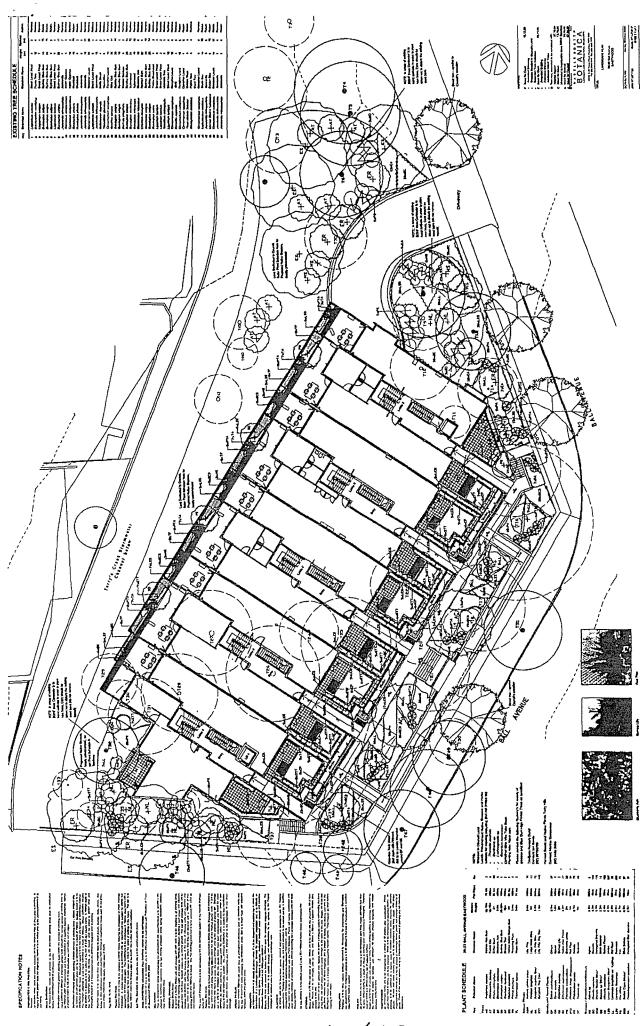

~~~~~~~~~~~~~~~~~~~~~~~~~~~~~~~                                                    |       |           |                     |                  |

201 SPIT ROAD, MOSMAN. NSW 2088

LAWRENCE CHONG

Name of Authorised officer

23774681/v1

12 of 20

Name of Authorised officer

SIGNED SEALED AND DELIVERED for and on behalf of ARAB BANK
AUSTRALIA LIMITED by

CHAHING its duly constituted Attorneys who are personally known to me:

Witness

BY ITS ATTORNEY who hereby states

ARAB BANK AUSTRALIA LIMITED

he has no notice of revocation of the Power of Attorney registered in the office of the Registrar General Book 4418 No. 565 under the authority of which he has

executed this instrument.

Name:

Schedule 1 - Architectural Plan: DA003 Revision I dated 11/12/ 2009 and Landscaping Works

23774681/v1



# Schedule 2 - Section 93F Requirements

| SUBJ    | ECT and SUB SECTION OF THE ACT                                                                                  | THIS PLANNING AGREEMENT                          |  |  |  |  |  |  |
|---------|-----------------------------------------------------------------------------------------------------------------|--------------------------------------------------|--|--|--|--|--|--|
| Planni  | ng instrument and/or development ation (Section 93F(1))                                                         |                                                  |  |  |  |  |  |  |
| The P   | roposed Owner has                                                                                               |