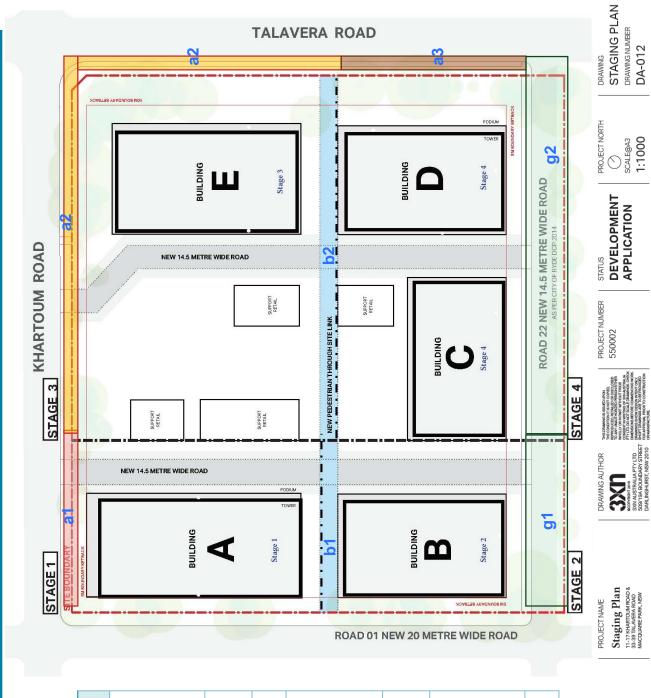

Signature of witness

Signature of Panel members

Name of witness (please print)

M\_Park Staging Plan

Stockland

| Area (sqm)        | 222 sqm                                              | 350 sqm            | 924 sqm | 902 sqm                                              | 706 sqm            | 286 sqm                                              | 1860 sqm |
|-------------------|------------------------------------------------------|--------------------|---------|------------------------------------------------------|--------------------|------------------------------------------------------|----------|
| Stage             | -                                                    | N                  | 7       | m                                                    | с                  | 4                                                    | 4        |
| ltem              | Public<br>Domain<br>Roadworks<br>outside<br>boundary | Pedestrian<br>Link | Road 22 | Public<br>Domain<br>Roadworks<br>outside<br>boundary | Pedestrian<br>Link | Public<br>Domain<br>Roadworks<br>outside<br>boundary | Road 22  |
| Marked<br>in Plan | a1                                                   | b1                 | g1      | a2                                                   | b2                 | a3                                                   | g2       |