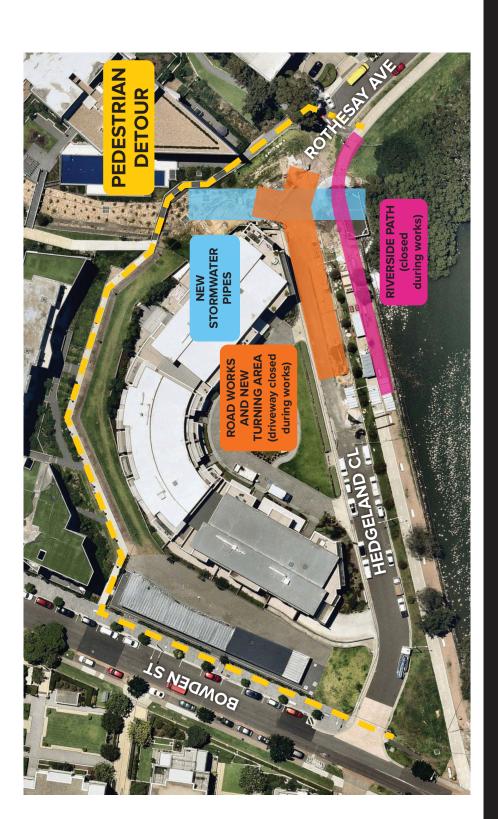

A location plan of the works is provided on the back of this flyer.

#### How will traffic be affected?

The current pedestrian detour will remain in place, and at 146 Bowden Street the visitor's drive will remain partially closed. Key information is shown on the location plan on the back of this flyer.