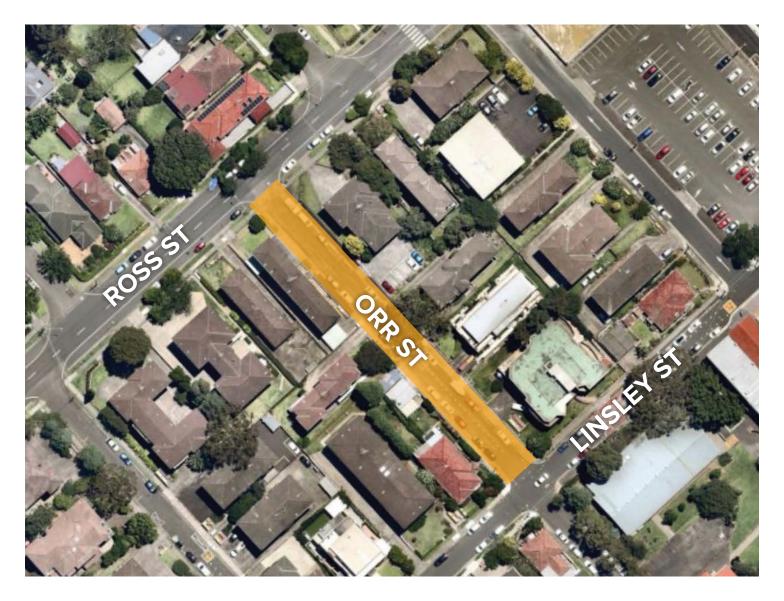

### WORKS NOTIFICATION | ROAD RENEWAL WORKS

Orr Street, Gladesville (Between Ross Street and Linsley Street)

The City of Ryde recently notified you regarding upcoming road kerb renewal works on Orr Street, Gladesville (Between Ross Street and Linsley Street). These works are identified as part of Council's 2022/2023 Delivery Program to improve road safety and stormwater drainage.

A location plan has been included on the back of this flyer and a copy of the design plans can be viewed by scanning the QR code below.

Translation Assistance 한국어 | 中文

City of Ryde

**Location Plan** 

(Indicative only)