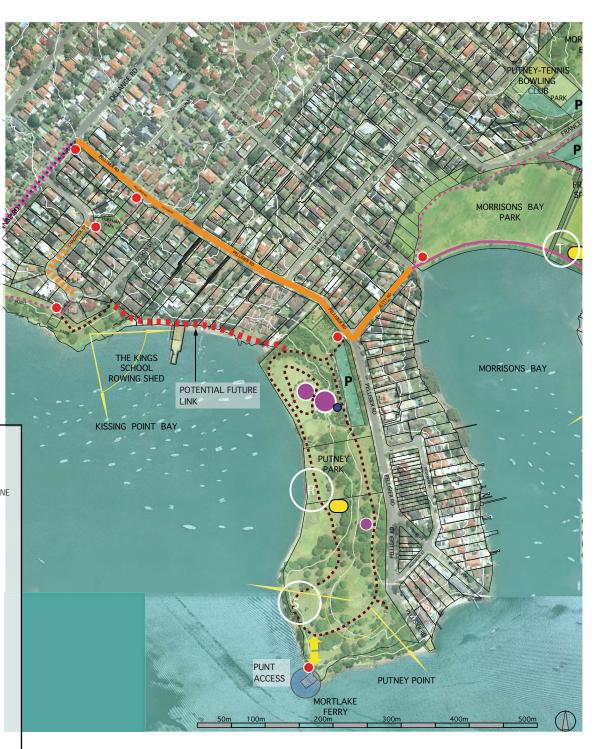

#### 3.6 PRECINCT 5: - KISSING POINT PARK TO PUTNEY PARK

#### Landscape Appreciation

- Place
- and aspect
- road

#### Trail Provisions

- Pelliser Rd on road cycle route. .
- Jetty Rd gentle gradient down to Morrisons Bay Park
- Access to Putney Punt for River crossing

### Facilities / Amenities

- Toilet facilities
- BBQs, picnic areas
- Playground (regional)
- Punt connection for vehicles and cycles

## Connections

- - Enhance connections to southern end of point punt access.

# Public Art Opportunities

- Rowing course international event R
- S Fishing - living on the river

Local streets, low-key off road connections adjacent to private properties from Delange to Pellisier Harbour beach/foreshore area to Putney Park - gently sloping, good connections to water, good views Putney Park – regional park – well-vegetated, varying topography, circuit to punt and back to Pellisier

Internal recreation loop trails for recreation use. Connection to existing regional recreation facility.

Kissing Point Bay missing connection in foreshore access. Potential connection identified in SHHAP.