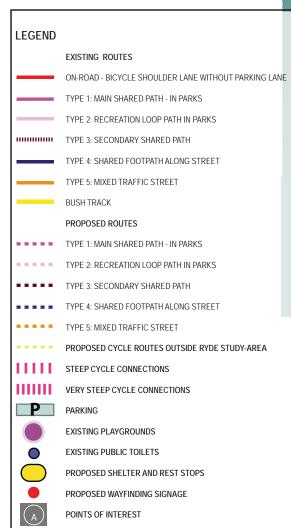

#### 3.6 PRECINCT 5: - KISSING POINT PARK TO PUTNEY PARK

#### Landscape Appreciation

- Place
- and aspect
- road

#### Trail Provisions

- Pelliser Rd on road cycle route. .
- Jetty Rd gentle gradient down to Morrisons Bay Park
- Access to Putney Punt for River crossing

### Facilities / Amenities

- Toilet facilities
- BBQs, picnic areas
- Playground (regional)
- Punt connection for vehicles and cycles

## Connections

- - Enhance connections to southern end of point punt access.

# Public Art Opportunities

- Rowing course international event R
- S Fishing - living on the river

Local streets, low-key off road connections adjacent to private properties from Delange to Pellisier Harbour beach/foreshore area to Putney Park - gently sloping, good connections to water, good views Putney Park – regional park – well-vegetated, varying topography, circuit to punt and back to Pellisier

Internal recreation loop trails for recreation use. Connection to existing regional recreation facility.

Kissing Point Bay missing connection in foreshore access. Potential connection identified in SHHAP.