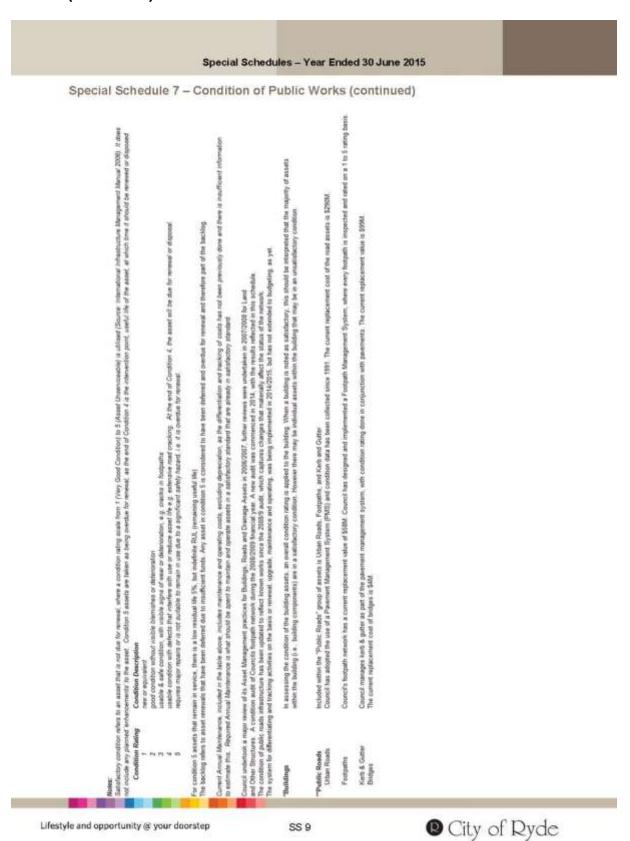

| 5.5%           | 2.9%  |

Lifestyle and opportunity @ your doorstep

SS 8





### **ATTACHMENT 6**





### **ATTACHMENT 6**





### **ATTACHMENT 6**

#### Special Schedules - Year Ended 30 June 2015

#### SPECIAL SCHEDULE 8 - FINANCIAL PROJECTIONS

|                                                                                                 | (\$1000) | 2016 (\$7000) | (\$1000) | (5'000) | 2019 (\$1000) | 2020 (\$.000) | \$5,000) | 2022 (\$2,000) | 2023    | 2024    | \$2025  |
|-------------------------------------------------------------------------------------------------|----------|---------------|----------|---------|---------------|---------------|----------|----------------|---------|---------|---------|
| Operating Budget<br>Income From Continuing Operations<br>Expenditure From Continuing Operations | 158,813  | 104,277       | 109,049  | 114,534 | 120,417       | 124,062