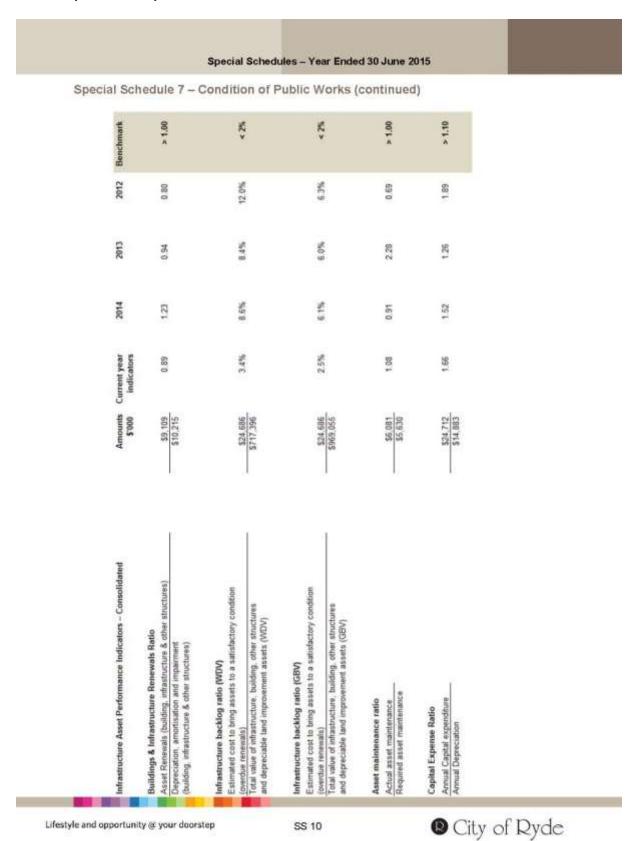

| 5.5%           | 2.9%  |

Lifestyle and opportunity @ your doorstep

SS 8





### **ATTACHMENT 6**





### **ATTACHMENT 6**





### **ATTACHMENT 6**

#### Special Schedules - Year Ended 30 June 2015

#### SPECIAL SCHEDULE 8 - FINANCIAL PROJECTIONS

|                                                                                                 | (\$1000) | 2016 (\$7000) | (\$1000) | (5'000) | 2019 (\$1000) | 2020 (\$.000) | \$5,000) | 2022 (\$2,000) | 2023    | 2024    | \$2025  |
|-------------------------------------------------------------------------------------------------|----------|---------------|----------|---------|---------------|---------------|----------|----------------|---------|---------|---------|
| Operating Budget<br>Income From Continuing Operations<br>Expenditure From Continuing Operations | 158,813  | 104,277       | 109,049  | 114,534 | 120,417       | 124,062       | 127,827  | 131,716