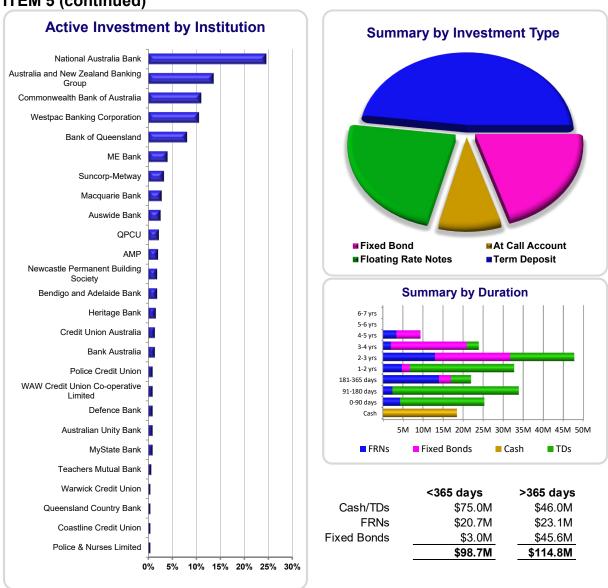

## **Performance - All Investments**

Council's investment portfolio as at 30 September 2020 was as follows:

| Total Investments   | \$213.5M |       |
|---------------------|----------|-------|
| Fixed Bonds         | \$48.6M  | 22.8% |
| Floating Rate Notes | \$43.8M  | 20.5% |
| Cash/Term Deposits  | \$121.1M | 56.7% |