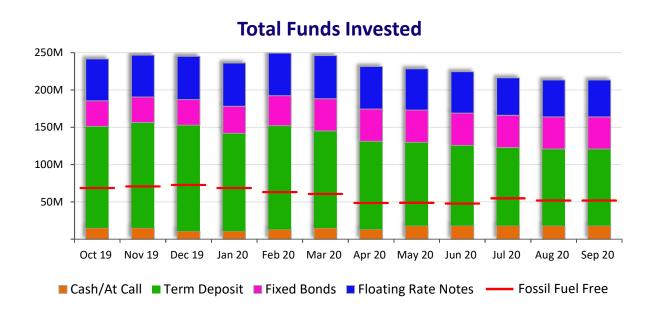

## **Performance - All Investments**

Council's investment portfolio as at 30 September 2020 was as follows:

| Total Investments   | \$213.5M |       |
|---------------------|----------|-------|
| Fixed Bonds         | \$48.6M  | 22.8% |
| Floating Rate Notes | \$43.8M  | 20.5% |
| Cash/Term Deposits  | \$121.1M | 56.7% |

## ITEM 5 (continued)

@ your doorstep

Council continues to utilise the Federal Government's current guarantee (\$250K) investing in Term Deposits with a range of Authorised Deposit Taking Institutions (ADI's) on short to medium term investments (generally 30 days to 180 days maturity) where more competitive rates are available.