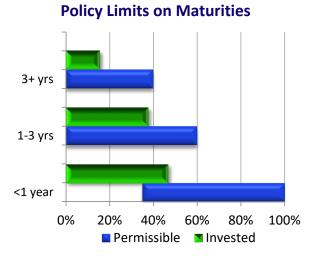

Whilst Council has moved some of its investment portfolio out to longer terms to lock in future returns, it should be noted that there is approximately \$98.6 million of Council's funds held in Internal Reserves (as at 30 June 2019).