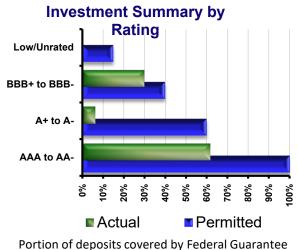

## ITEM 5 (continued)

@ your doorstep

Council continues to utilise the Federal Government's current guarantee (\$250K) investing in Term Deposits with a range of Authorised Deposit Taking Institutions (ADI's) on short to medium term investments (generally 30 days to 180 days maturity) where more competitive rates are available.