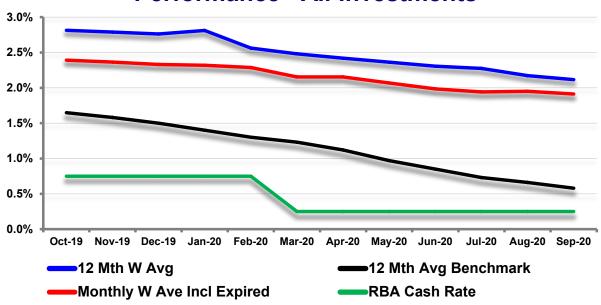

## **Investment Performance Commentary**

Council's performance against the benchmark for returns of its investment portfolio for September 2020 and the past 12 months are as follows:

|                | September | 12 Mth | FYTD |
|----------------|-----------|--------|------|
| Council Return | 1.91      | 2.12   | 1.93 |
| Benchmark      | 0.09      | 0.58   | 0.10 |
| Variance       | 1.82      | 1.54   | 1.83 |

## **Performance - All Investments**

Council's investment portfolio as at 30 September 2020 was as follows:

| Total Investments   | \$213.5M |       |
|---------------------|----------|-------|
| Fixed Bonds         | \$48.6M  | 22.8% |
| Floating Rate Notes | \$43.8M  | 20.5% |
| Cash/Term Deposits  | \$121.1M | 56.7% |