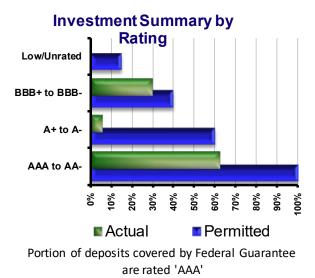

# ITEM 3 (continued)

Council continues to utilise the Federal Government's current guarantee (\$250K) investing in Term Deposits with a range of Authorised Deposit Taking Institutions (ADI's) on short to medium term investments (generally 30 days to 180 days maturity) where more competitive rates are available.