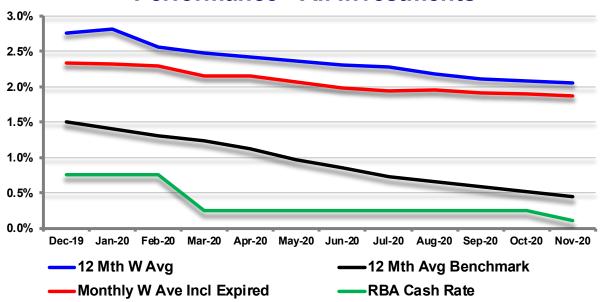

# **Investment Performance Commentary**

Council's performance against the benchmark for returns of its investment portfolio for November 2020 and the past 12 months are as follows:

|                | November | 12 Mth | FYTD |
|----------------|----------|--------|------|
| Council Return | 1.87     | 2.05   | 1.90 |
| Benchmark      | 0.09     | 0.44   | 0.10 |
| Variance       | 1.78     | 1.61   | 1.80 |

# **Performance - All Investments**

Council's investment portfolio as at 30 November 2020 was as follows:

| Total Investments   | \$208.2M |       |
|---------------------|----------|-------|
| Fixed Bonds         | \$48.6M  | 23.4% |
| Floating Rate Notes | \$39.5M  | 19.0% |
| Cash/Term Deposits  | \$120.0M | 57.6% |