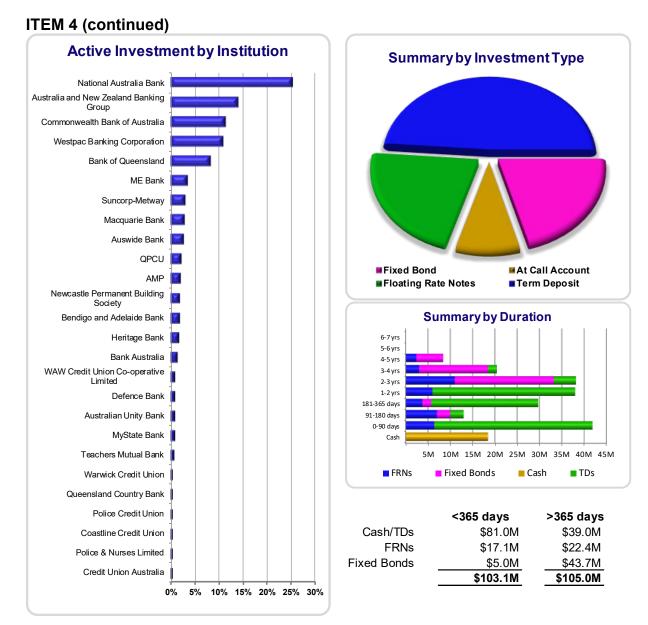

# **Performance - All Investments**

Council's investment portfolio as at 30 November 2020 was as follows:

| Total Investments   | \$208.2M |       |
|---------------------|----------|-------|
| Fixed Bonds         | \$48.6M  | 23.4% |
| Floating Rate Notes | \$39.5M  | 19.0% |
| Cash/Term Deposits  | \$120.0M | 57.6% |