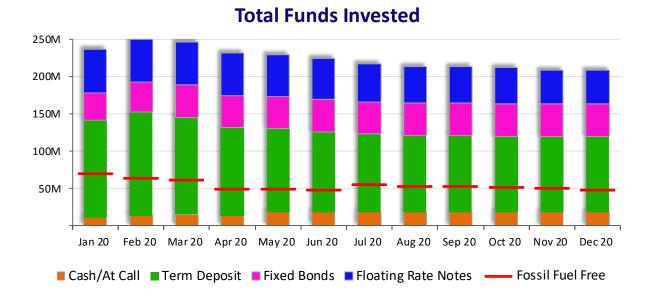

# **Performance - All Investments**

Council's investment portfolio as at 30 November 2020 was as follows:

| Total Investments   | \$208.2M |       |
|---------------------|----------|-------|
| Fixed Bonds         | \$48.6M  | 23.4% |
| Floating Rate Notes | \$39.5M  | 19.0% |
| Cash/Term Deposits  | \$120.0M | 57.6% |

Whilst Council has moved some of its investment portfolio out to longer terms to lock in future returns, it should be noted that there is approximately \$100.8 million of Council's funds held in Internal Reserves (as at 30 June 2020).

Council's income from investments continues to exceed budgeted expectations, primarily due to Council's cash reserves balances being higher than anticipated.