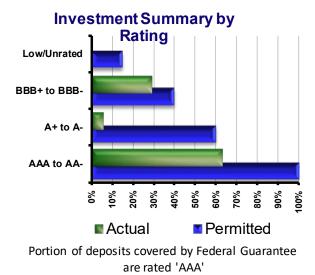

# ITEM 3 (continued)

Council continues to utilise the Federal Government's current guarantee (\$250K) investing in Term Deposits with a range of Authorised Deposit Taking Institutions (ADI's) on short to medium term investments (generally 30 days to 180 days maturity) where more competitive rates are available.