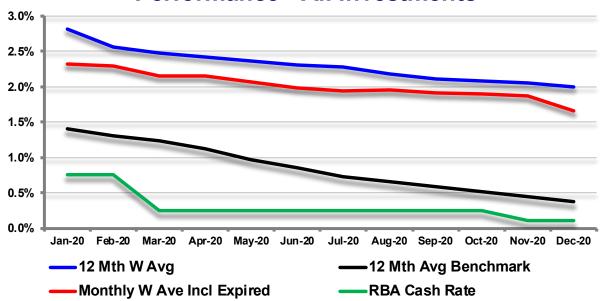

# **Investment Performance Commentary**

Council's performance against the benchmark for returns of its investment portfolio for November 2020 and the past 12 months are as follows:

|                | November | 12 Mth | FYTD |
|----------------|----------|--------|------|
| Council Return | 1.87     | 2.05   | 1.90 |
| Benchmark      | 0.09     | 0.44   | 0.10 |
| Variance       | 1.78     | 1.61   | 1.80 |

# **Performance - All Investments**

Council's investment portfolio as at 30 November 2020 was as follows:

| Total Investments   | \$208.2M |       |
|---------------------|----------|-------|
| Fixed Bonds         | \$48.6M  | 23.4% |
| Floating Rate Notes | \$39.5M  | 19.0% |
| Cash/Term Deposits  | \$120.0M | 57.6% |