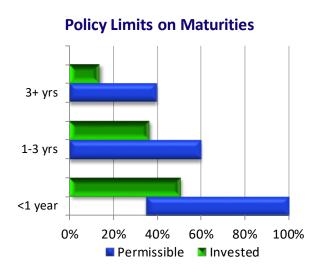

# ITEM 3 (continued)

Council continues to utilise the Federal Government's current guarantee (\$250K) investing in Term Deposits with a range of Authorised Deposit Taking Institutions (ADI's) on short to medium term investments (generally 30 days to 180 days maturity) where more competitive rates are available.