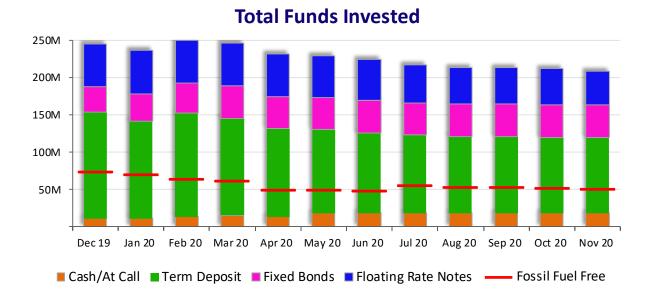

# **Performance - All Investments**

Council's investment portfolio as at 30 November 2020 was as follows:

| Total Investments   | \$208.2M |       |
|---------------------|----------|-------|
| Fixed Bonds         | \$48.6M  | 23.4% |
| Floating Rate Notes | \$39.5M  | 19.0% |
| Cash/Term Deposits  | \$120.0M | 57.6% |

# ITEM 3 (continued)

Council continues to utilise the Federal Government's current guarantee (\$250K) investing in Term Deposits with a range of Authorised Deposit Taking Institutions (ADI's) on short to medium term investments (generally 30 days to 180 days maturity) where more competitive rates are available.

Whilst Council has moved some of its investment portfolio out to longer terms to lock in future returns, it should be noted that there is approximately \$100.8 million of Council's funds held in Internal Reserves (as at 30 June 2020).