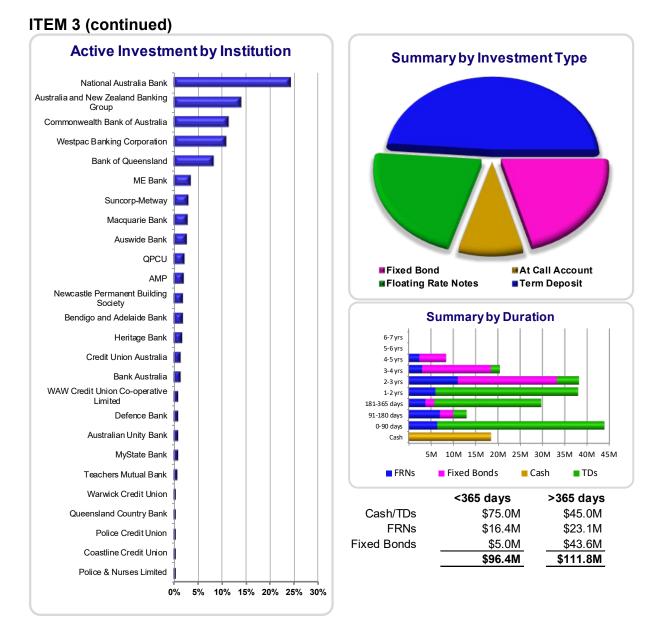

# **Performance - All Investments**

Council's investment portfolio as at 30 November 2020 was as follows:

| Total Investments   | \$208.2M |       |
|---------------------|----------|-------|
| Fixed Bonds         | \$48.6M  | 23.4% |
| Floating Rate Notes | \$39.5M  | 19.0% |
| Cash/Term Deposits  | \$120.0M | 57.6% |

# ITEM 3 (continued)

Council continues to utilise the Federal Government's current guarantee (\$250K) investing in Term Deposits with a range of Authorised Deposit Taking Institutions (ADI's) on short to medium term investments (generally 30 days to 180 days maturity) where more competitive rates are available.

Whilst Council has moved some of its investment portfolio out to longer terms to lock in future returns, it should be noted that there is approximately \$100.8 million of Council's funds held in Internal Reserves (as at 30 June 2020).