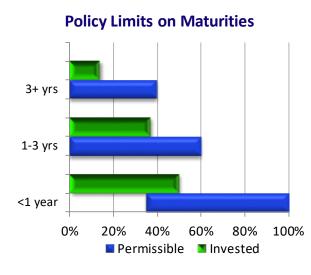

# ITEM 3 (continued)

Council continues to utilise the Federal Government's current guarantee (\$250K) investing in Term Deposits with a range of Authorised Deposit Taking Institutions (ADI's) on short to medium term investments (generally 30 days to 180 days maturity) where more competitive rates are available.