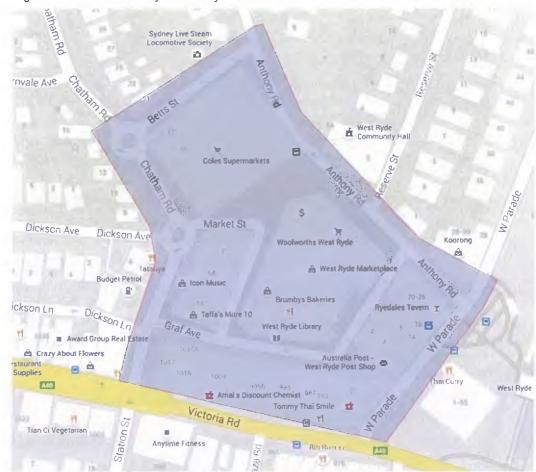

Figure 1.1 shows the locality of West Ryde Town Centre.

Figure 1.1 West Ryde Town Centre

## 1.1 BACKGROUND

West Ryde Town Centre is located on the northern side of Victoria Road, West Ryde, in the City of Ryde local government area. The town centre is bounded by West Parade to the east, Anthony Road to the northeast, Betts Street to the northwest, and Chatham Road to the west. Within the West Ryde Town Centre, there is the existing West Ryde Marketplace, which includes a Woolworths supermarket, West Ryde Library, and other local shops. There is also the recently completed West Ryde Urban Village Development, which includes a Coles supermarket and associated parking, and a multi-level residential unit complex with resident and visitor parking.