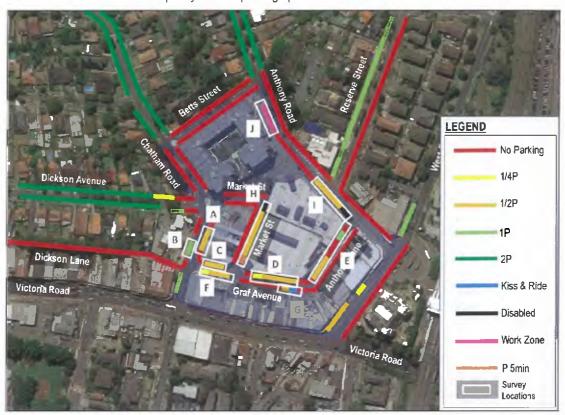

Figure 3.1 On-Street Parking Occupancy Survey Locations

Figure 3.1 shows ten areas of existing on-street parking facilities within the vicinity of West Ryde Town Centre, marked as letters A to H, which were referred to as part of the Parking Occupancy Survey. There are 61 on-street parking spaces, which cater for various businesses and restaurants in these locations. A summary of the parking facilities and restrictions for the West Ryde Town Centre is shown in Table 3.1.

Table 3.1 Summary of On-Street Parking Facilities

| rabio orr oan                                                                   | initiary of on-oticet              | . 411.111.2               | 011100                                                   |                                                                                                                                                                                                            |
|---------------------------------------------------------------------------------|------------------------------------|---------------------------|----------------------------------------------------------|------------------------------------------------------------------------------------------------------------------------------------------------------------------------------------------------------------|
| Road section                                                                    | Parking Space<br>(ref: Figure 3.1) | No. of<br>Parking<br>Bays | Parking<br>Restriction                                   | Type of shops along the road                                                                                                                                                                               |
| Chatham Road<br>Eastern side<br>(between Market<br>Street and Graf<br>Avenue)   | А                                  | 3                         | P 10 3 3 12 12 13 14 14 14 14 14 14 14 14 14 14 14 14 14 | (From South to North): Mitre10, Restaurant, Music store, Fast food, Dentist, Hair-dresser, Car workshop (under renovation)                                                                                 |
| Chatham Road<br>Western side<br>(between Dickson<br>Lane and Dickson<br>Avenue) | В                                  | 2                         | STOPPING B. 6.                                           | Car wash/ workshop, Sushi<br>Restaurant                                                                                                                                                                    |
| Graf Avenue<br>Northern side<br>(between Chatham<br>Road and Market<br>Street)  | С                                  | 4                         | STOPPING 86                                              | Mitre10                                                                                                                                                                                                    |
| Graf Avenue<br>Northern side<br>(between Market<br>Street and Anthony<br>Lane)  | D                                  | 8                         | 4P   2P   2P   MON-LIN                                   | West Ryde Library                                                                                                                                                                                          |
| Anthony Lane<br>Western side                                                    | Е                                  | 6                         | 8.6.<br>w.v 5.0.v                                        | Pedestrian entrance to Shopping Mall                                                                                                                                                                       |
| Graf Avenue<br>Southern side<br>(between Chatham<br>Road and Market<br>Street)  | F                                  | 6                         | 2. P 4P<br>86∞ 86~                                       | Beauty Clinic/ Day Spa, Dance<br>Studio, Podiatry Clinic, Music<br>workshop, Gym, Kitchenware,<br>Fitness/Gym                                                                                              |
| Graf Avenue<br>Southern side<br>(between Market<br>Street and Anthony<br>Lane)  | G                                  | 1                         | ESABLE NO STOPPING                                       | Chemist, Café, Shoe repair, Health/beauty, Café, Toy store, Massage, Music school, Physiotherapy, Restaurant, barber, Massage, Hair-dresser, Church/Girls School, Eye Care, Café, Chemist, Café, Tax agent |

| Road section                                                   | Parking Space<br>(ref: Figure 3.1) | No. of<br>Parking<br>Bays | Parking<br>Restriction                               | Type of shops along the road                                                                       |
|----------------------------------------------------------------|------------------------------------|---------------------------|------------------------------------------------------|----------------------------------------------------------------------------------------------------|
| Market Street<br>Eastern side                                  | Н                                  | 12                        | P 6 8 6 22                                           | No Shop. Separate access points for vehicles and pedestrians into the Woolworths' covered car park |
| Anthony Road<br>Western side,<br>opposite to Reserve<br>Street | 1                                  | 13                        | PEP                                                  | Woolworths, BWS, Medical<br>Centre, Café, Chemist                                                  |
| Anthony Road<br>Western side, near<br>Betts Street             | J                                  | 6                         | WORK<br>ZONE<br>7av-6av<br>MON-FRI<br>8av-6av<br>SAT | None                                                                                               |