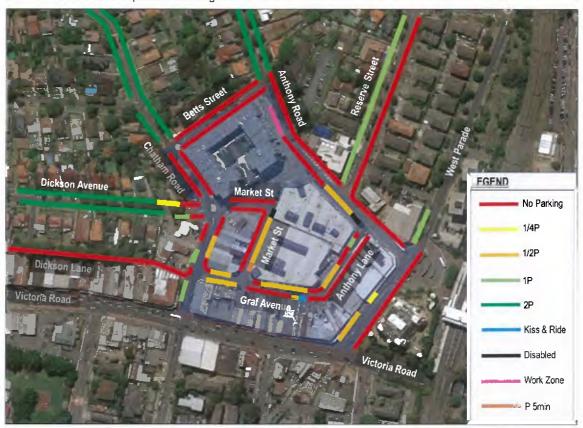

## 2.2 ON-STREET PARKING FACILITIES

Most of the on-street parking spaces adjacent to West Ryde Town Centre are restricted to 1/2P or less, as detailed in Table 3.1. An overview of the available parking spaces in the vicinity of West Ryde Town Centre and their restrictions are presented in Figure 2.1.

Figure 2.1 Existing Parking Facilities and Restrictions at West Ryde Town Centre

The parking restrictions in these locations are applicable during specific times on weekdays. Although, some of these restrictions continue to be effective during weekends as well. Part of the eastern side of Chatham Road has a "No Stopping" restriction during the weekday peak hours of 6-10 am and 3-7 pm, and 1/2P at other times. The 2P parking restriction on Dickson Avenue was installed as a temporary traffic management measure during the construction of the Coles development. It will be removed and parking will revert to unrestricted parking.

There is also ample unrestricted on-street parking available within walkable distance from West Ryde Town Centre. The nearest unrestricted on-street parking locations are:

- Western side of Dickson Avenue, approximately 220 metres west of Chatham Road / Market Street / Dickson Avenue roundabout; and
- Anthony Road, approximately 100 m north of Betts Street / Antony Road intersection.