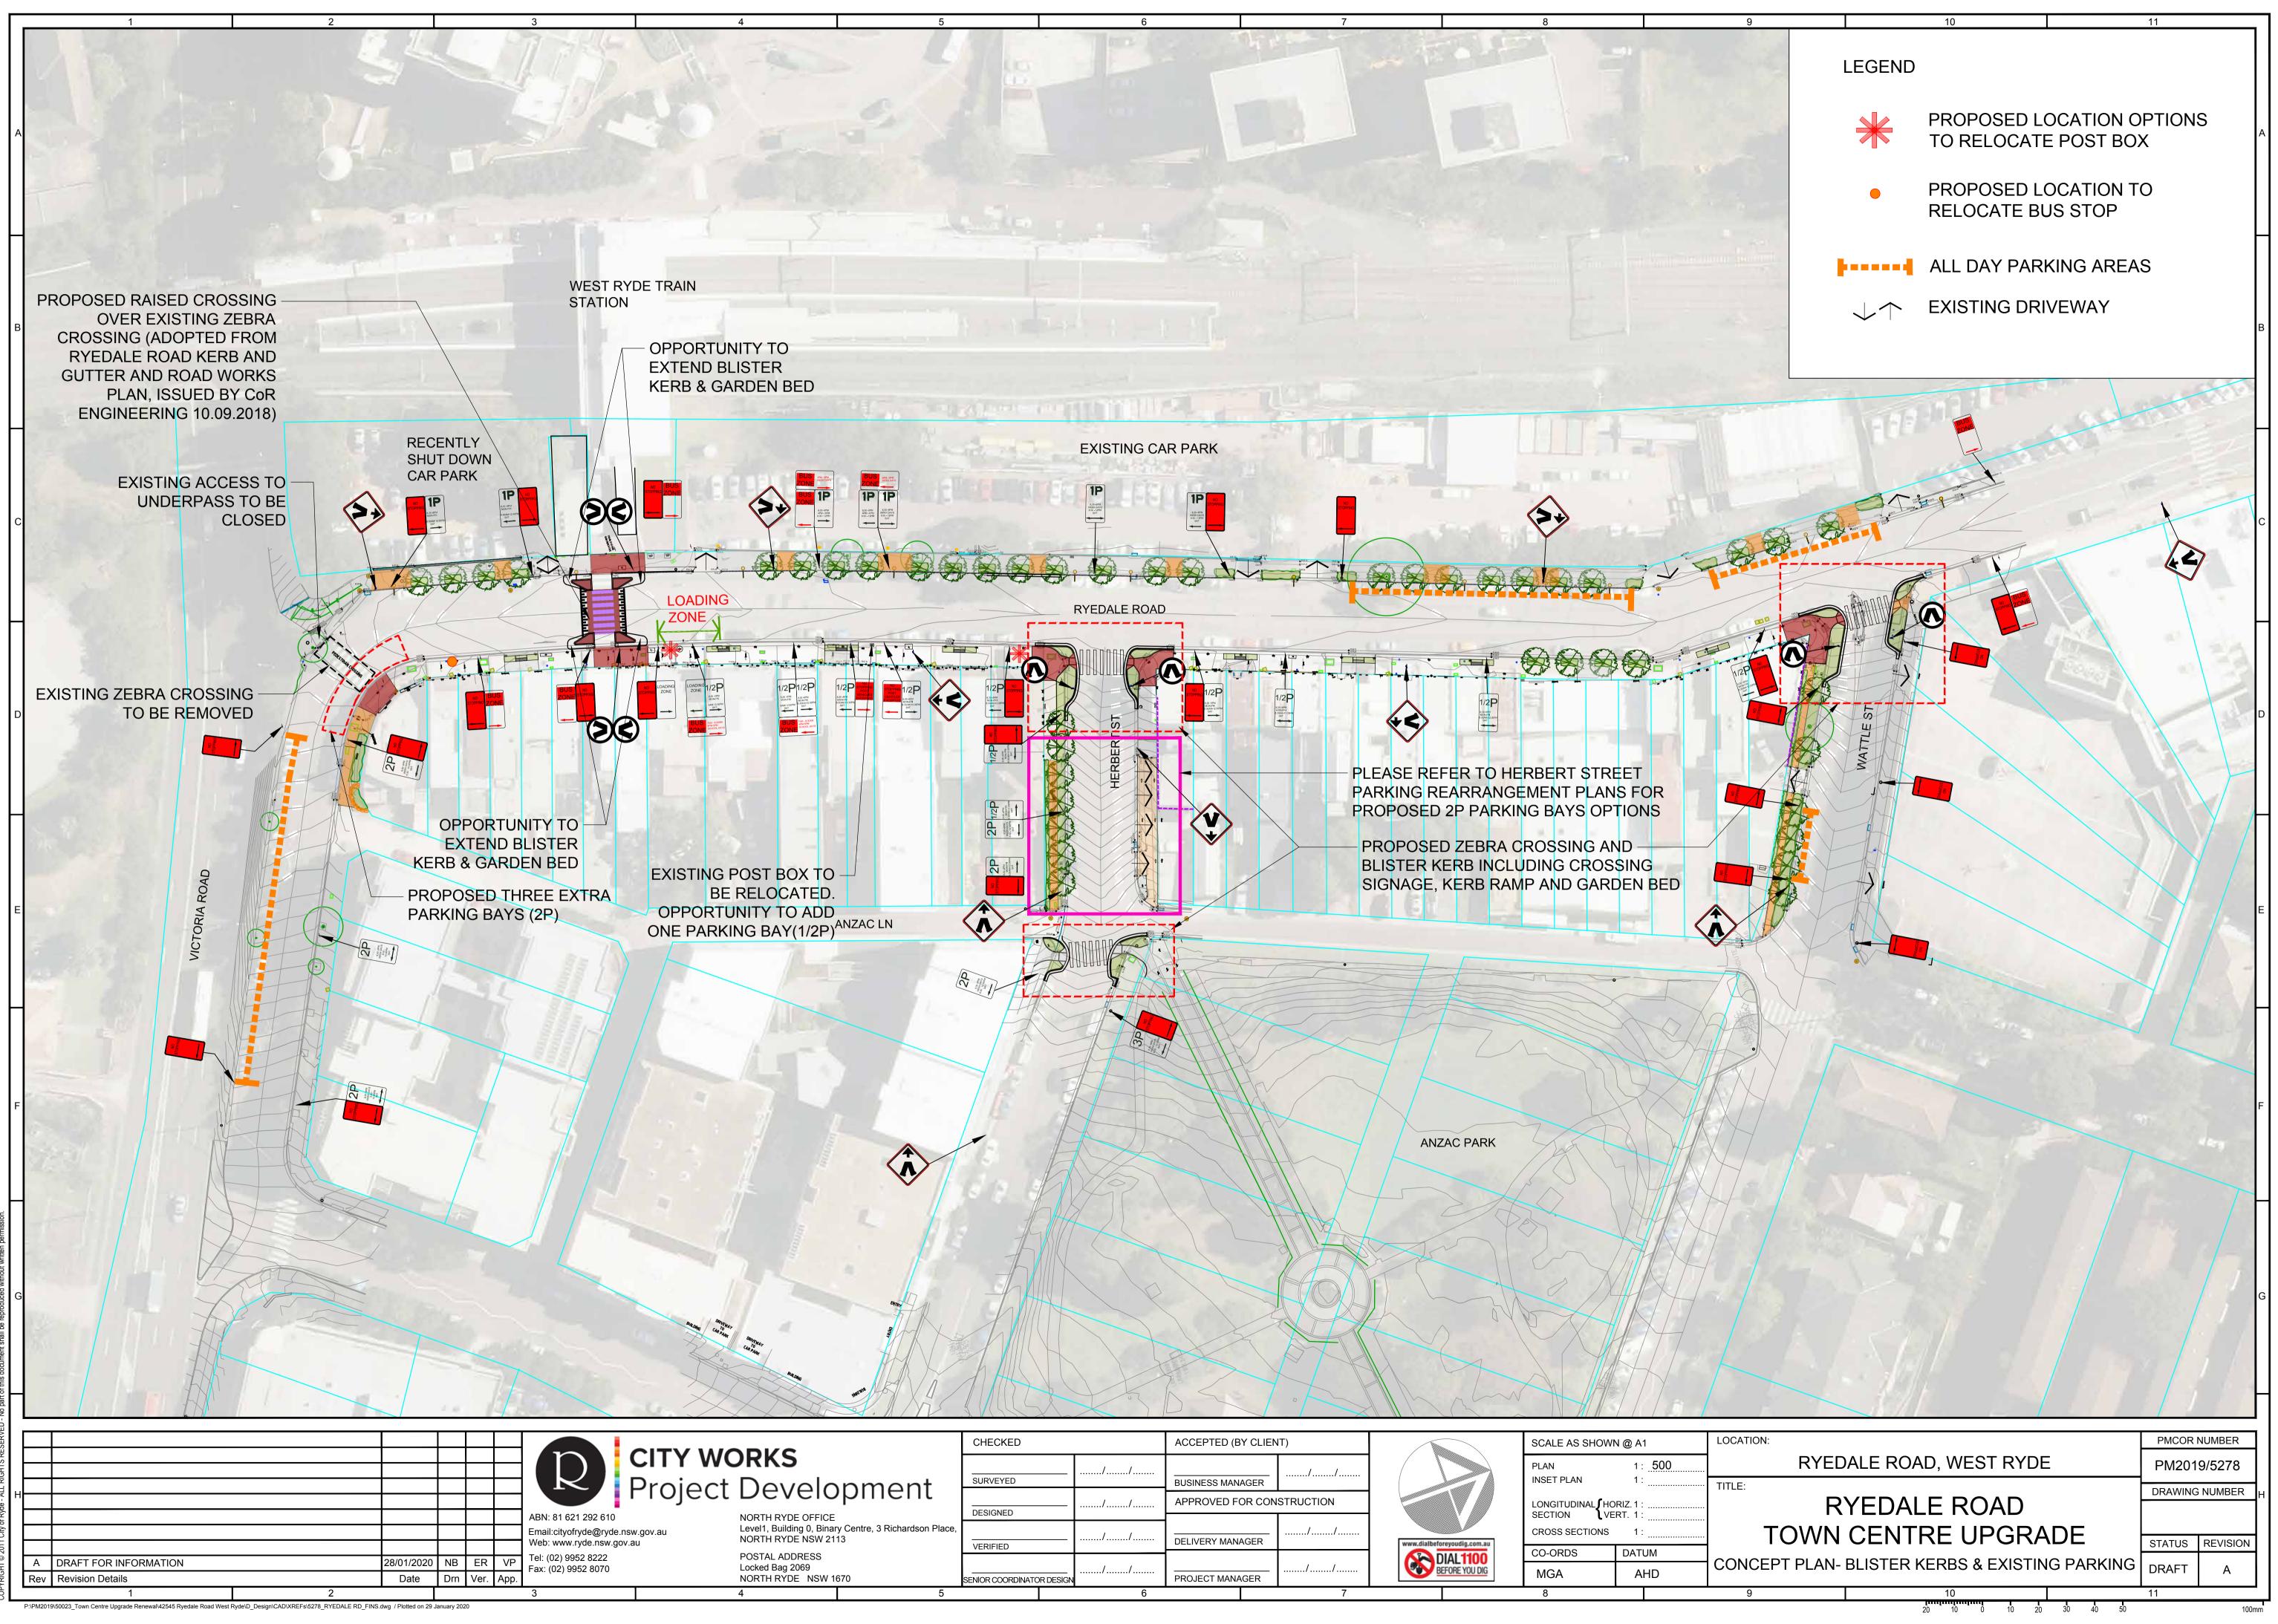

|                                                        | CHECKED                |   | ACCEPTED (BY CLIENT)      |      |    |               | SCALE AS SHOWN @ A1 |                         | LOC                   |      |
|--------------------------------------------------------|------------------------|---|---------------------------|------|----|---------------|---------------------|-------------------------|-----------------------|------|
| Dpment<br>E<br>ary Centre, 3 Richardson Place,<br>2113 | SURVEYED               |   | BUSINESS MANA             | AGER | // |               |                     | PLAN<br>INSET PLAN      | 1 : <u>500</u><br>1 : | ТІТЦ |
|                                                        | DESIGNED               |   | APPROVED FOR CONSTRUCTION |      |    |               |                     | LONGITUDINAL HORIZ. 1 : |                       |      |
|                                                        | VERIFIED               |   | DELIVERY MANAGER          |      |    | www.dialbefor | oreyoudig.com.au    | CROSS SECTIONS 1 :      |                       |      |
|                                                        | VERIFIED               |   |                           |      |    | CO-ORDS       |                     | DATUM                   | co                    |      |
| 1670                                                   | SENIOR COORDINATOR DES |   | PROJECT MANAGER           |      | // |               |                     | MGA                     |                       | AHD  |
| 5                                                      |                        | 6 | 6                         |      | 7  |               | 8                   |                         |                       |      |