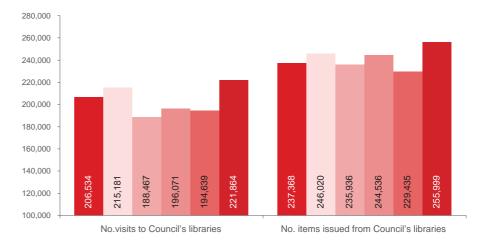

## **Operational Indicators**

Figure 4: Quarterly trend of library visitors and items issued

Legend: () On Track 🗙 Off Track

| Measure                                                                         | Annual Target | YTD Progress | Status | Comments                                                                                                                                                                 |
|---------------------------------------------------------------------------------|---------------|--------------|--------|--------------------------------------------------------------------------------------------------------------------------------------------------------------------------|
| Number of City of Ryde specific Road and Safety projects completed              | 6             | 2            | 0      | Further community and road safety projects will be rolled out over the year.                                                                                             |
| Number of visits to Council's libraries                                         | 840,000       | 221,864      | 0      | Quarterly performance is on track to meet annual target.                                                                                                                 |
| Number of items issued from Council's libraries                                 | 1,000,000     | 255,999      | 0      | Quarterly performance is on track to meet annual target.                                                                                                                 |
| Number of CoR residents who are library members                                 | 40,000        | 39,494       | 0      | Quarterly performance is on track to meet annual target.                                                                                                                 |
| Total number of library members                                                 | 58,000        | 60,040       | 0      |                                                                                                                                                                          |
| Size of collection across all five libraries                                    | 200,000       | 211,192      | 0      |                                                                                                                                                                          |
| % of ibrary collection under 10 years old                                       | 90%           | 78%          | ×      | Progress towards annual target is steady.                                                                                                                                |
| Size of non-English collection at all five libraries                            | 14,000        | 15,632       | 0      | Significant collection maintenance underway.                                                                                                                             |
| % of average occupancy level in learn to swim program                           | 87%           | 87.5%        | 0      |                                                                                                                                                                          |
| Number of visitors to Ryde Aquatic Leisure Centre                               | 780,000       | 141,174      | ×      | Results are behind same period last year. Review of marketing and Swim School operations will generate improvements                                                      |
| Average number of parties guests each week                                      | 96            | 62           | ×      | Winter period is always quieter for parties. Result will improve over the summer.                                                                                        |
| Reduce reliance on mains water for use in pools (less than 5kl per day)         | 5             | 2            | 0      |                                                                                                                                                                          |
| Compliance with pool water bacteriological criteria for swimming pools and spas | 100%          | 100%         | 0      |                                                                                                                                                                          |
| People attending key events and programs conducted by City of Ryde              | 100,000       | 420          | 0      | Quarterly performance is on track to meet annual target with most events scheduled over the spring and summer months.                                                    |
| Number of private Tree Preservation Order appeals referred to Council           | 3             | 3            | O      | It is expected that there will be more private Tree Preservation<br>Order appeals throughout the year, following the<br>implentation of the new Development Control Plan |
| Number of Bushcare Volunteers                                                   | 140           | 145          | O      | The increase in bushcare volunteers is a great result and reflects the growing profile of this area.                                                                     |