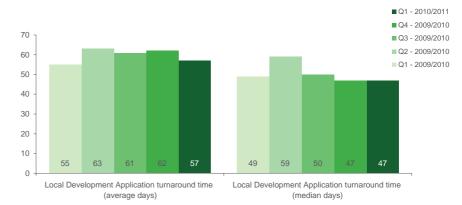

### **Operational Indicators**

Image opposite: New plantings around the Strangers Creek catchment area will help prevent weeds and erosion.

Figure 11 and 12 (top to bottoom): Number of days turnaround to process certificates and development applications

Legend: 🗘 On Track 🗙 Off Track

| Measure                                                                                                                          | Annual Target | YTD Progress | Status | Comments                                                                                           |
|----------------------------------------------------------------------------------------------------------------------------------|---------------|--------------|--------|----------------------------------------------------------------------------------------------------|
| Number of Companion Animals within the City of Ryde that are identified/registered                                               | 15,000        | 15,486       | 0      |                                                                                                    |
| % of non-chipped Impounded Companion Animals<br>Microchipped                                                                     | 90%           | 100%         | 0      |                                                                                                    |
| Construction Certificates Assessment times (calendar days)                                                                       | 9 days        | 7 days       | 0      |                                                                                                    |
| Occupation Certificates Assessment times (calendar days)                                                                         | 9 days        | 9 days       | 0      |                                                                                                    |
| Building Certificates Assessment times (calendar days)<br>— not unauthorised structures                                          | 10 days       | 10 days      | 0      |                                                                                                    |
| Local Development Application turnaround time (median days)                                                                      | 50 days       | 47 days      | 0      |                                                                                                    |
| Local Development Application turnaround time (average days)                                                                     | 70 days       | 57 days      | 0      |                                                                                                    |
| Number of outstanding applications (quarterly)                                                                                   | <200          | 202          | ×      | Minor variation only (2 applications). Manager Assessment to track compliance during next quarter. |
| Number of pre-lodgement meetings held per quarter                                                                                | 15            | 22           | 0      |                                                                                                    |
| Production of documentation and information sheets<br>to inform and assist people through the Development<br>Application process | 6             | 4            | O      | Quarterly performance is on track to meet annual target.                                           |
| Information Sessions held per year regarding development controls and processes                                                  | 6             | 2            | 0      | Quarterly performance is on track to meet annual target.                                           |