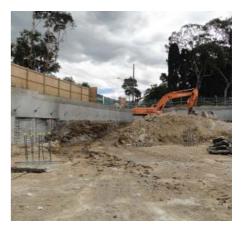

Council will continue the construction of the new four storey Community Centre at Anthony Road, West Ryde. Works commenced on the 30th June, excavation has begun and installation of concrete footings to support the building's floors, walls and columns has commenced. Over the next few months the structure will begin to take shape and rise above ground level.

## **Operational Indicators**

Opposite: Construction underway at West Ryde Above: Artisit impression of the proposed West Ryde Community Centre

Legend: 🗘 On Track 🗙 Off Track

| Measure                                                                                   | Annual Target | YTD Progress | Status | Comments                                                                                               |
|-------------------------------------------------------------------------------------------|---------------|--------------|--------|--------------------------------------------------------------------------------------------------------|
| % of tonnes of waste stream to landfill                                                   | 53%           | 54.8%        | O      | Reductions in waste to landfill on track to meet end of year target.                                   |
| Re-use of Council construction and demolition waste (tonnes per annum)                    | 12,000t       | 1183t        | ×      | Tonnages lower than expected due to reduction in Capital expenditure and delay in start to some works. |
| % to be 4 cylinder or Hybrid vehicles                                                     | 80%           | 77%          | 0      | Quarterly performance is on track to meet annual target.                                               |
| Number of audit inspections per year of Local Roads to ascertain public road deficiencies | 6             | 0            | O      | Inspections scheduled to begin in Q2.                                                                  |
| Tonnes of Gross pollutants captured by Stormwater Quality Improvement Devices (SQIDs)     | 265t          | 33t          | 0      | Quarterly performance is on track to meet annual target                                                |
| % of maintenance programs completed for Access,<br>Catchments and Parks                   | 90%           | 25%          | 0      | Quarterly performance is on track to meet annual target                                                |