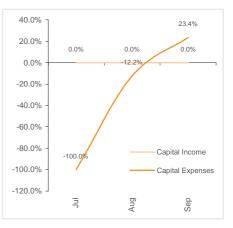

Note: Where an item is referred to as a minor amount it is less than \$10 thousand, when rounded.

Base

Capital

Non-Capital

Figure 1: Income % variance to budget trend YTD

Figure 2: Expenditure % variance to budget trend YTD

#### **Capital Budget**

Capital Income is projected to increase by \$0.94 million to \$51.14 million, while Capital Expenditure is projected to increase by \$2.96 million to \$75.53 million, resulting in a net projected increase Capital Deficit of \$2.03 million (9.05%).