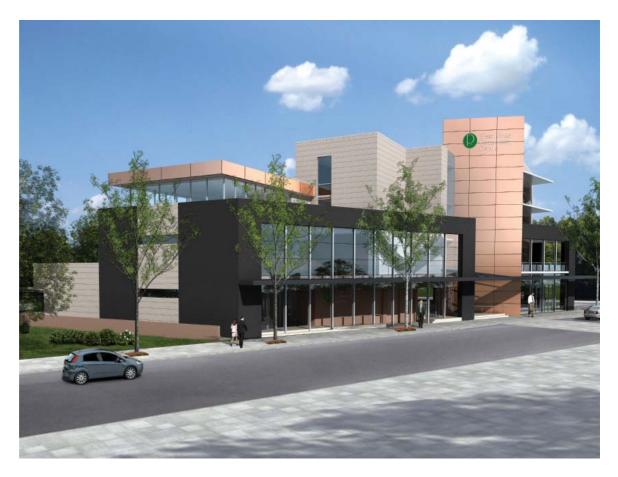

Council will continue the construction of the new four storey Community Centre at Anthony Road, West Ryde. Works commenced on the 30th June, excavation has begun and installation of concrete footings to support the building's floors, walls and columns has commenced. Over the next few months the structure will begin to take shape and rise above ground level.

## **Operational Indicators**

Opposite: Construction underway at West Ryde Above: Artisit impression of the proposed West Ryde Community Centre

Legend: 🗘 On Track 🗙 Off Track

| Measure                                                                                   | Annual Target | YTD Progress | Status | Comments                                                                                               |
|-------------------------------------------------------------------------------------------|---------------|--------------|--------|--------------------------------------------------------------------------------------------------------|
| % of tonnes of waste stream to landfill                                                   | 53%           | 54.8%        | O      | Reductions in waste to landfill on track to meet end of year target.                                   |
| Re-use of Council construction and demolition waste (tonnes per annum)                    | 12,000t       | 1183t        | ×      | Tonnages lower than expected due to reduction in Capital expenditure and delay in start to some works. |
| % to be 4 cylinder or Hybrid vehicles                                                     | 80%           | 77%          | 0      | Quarterly performance is on track to meet annual target.                                               |
| Number of audit inspections per year of Local Roads to ascertain public road deficiencies | 6             | 0            | O      | Inspections scheduled to begin in Q2.                                                                  |
| Tonnes of Gross pollutants captured by Stormwater Quality Improvement Devices (SQIDs)     | 265t          | 33t          | 0      | Quarterly performance is on track to meet annual target                                                |
| % of maintenance programs completed for Access,<br>Catchments and Parks                   | 90%           | 25%          | 0      | Quarterly performance is on track to meet annual target                                                |