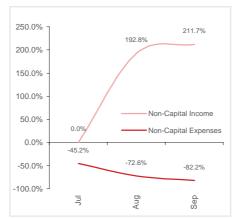

Note: Where an item is referred to as a minor amount it is less than \$10 thousand, when rounded.

Base

Capital

Non-Capital

Figure 1: Income % variance to budget trend YTD

Figure 2: Expenditure % variance to budget trend YTD