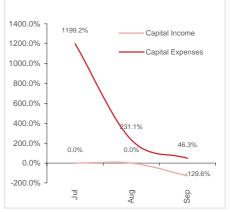

### **Capital Budget**

Capital Income is projected to increase by \$0.95 million to \$43.28 million, while Capital Expenditure is projected to increase by \$2.90 million to \$61.20 million, resulting in a net projected increase of \$1.95 million (12.19%).

This includes the following changes:

- \$1.18 million from the RTA for Cycleways;
- \$0.97 million from the sale of property, which is being transferred to reserves;
- \$1.20 million in grant funding that was budgeted for Ryde Community & Sports Centre, this has been offset by carryover works funding;
- \$1.63 million in expenditure for
   Ryde Community & Sports Centre,
   which was not carried forward.

### Financial

Figures 8–10: Assets budget % vaiance trends (Left to right): Base, Non-Capital and Capital

Non-Capital Income

0.0%

Sep

Aug

| (\$'000)         | Original<br>Budget<br>2010/2011 | Previously<br>Approved<br>Changes | Revised<br>Budget<br>2010/2011 | Proposed<br>Changes<br>2010/2011 | Projected<br>Budget<br>2010/2011 | Actual YTD<br>2010/2011 | Budget YTD<br>2010/2011 | Variance |
|------------------|---------------------------------|-----------------------------------|--------------------------------|----------------------------------|----------------------------------|-------------------------|-------------------------|----------|
| Base             |                                 |                                   |                                |                                  |                                  |                         |                         |          |
| Income           | -18,423                         | 0                                 | -18,423                        | 297                              | -18,126                          | -14,542                 | -13,594                 | -947     |
| Expenditure      | 24,654                          | 0                                 | 24,654                         | -150                             | 24,504                           | 4,275                   | 4,867                   | -592     |
| Net              | 6,231                           | -                                 | 6,231                          | 147                              | 6,378                            | -10,267                 | -8,728                  | -1,540   |
| Non-Capital      |                                 |                                   |                                |                                  |                                  |                         |                         |          |
| Income           | 0                               | 0                                 | 0                              | 0                                | 0                                | 0                       | 0                       | 0        |
| Expenditure      | 0                               | 0                                 | 0                              | 0                                | 0                                | 0                       | 0                       | 0        |
| Net              | -                               | -                                 | -                              | -                                | -                                | -                       | -                       | -        |
| Capital          |                                 |                                   |                                |                                  |                                  |                         |                         |          |
| Income           | -42,323                         | 0                                 | -42,323                        | -952                             | -43,275                          | -911                    | -19,287                 | 18,376   |
| Expenditure      | 58,301                          | 0                                 | 58,301                         | 2,901                            | 61,202                           | 2,272                   | 21,242                  | -18,970  |
| Net              | 15,978                          | -                                 | 15,978                         | 1,949                            | 17,927                           | 1,360                   | 1,955                   | -595     |
| Reserve Movement | -7,196                          | -                                 | -7,196                         | -2,042                           | -9,238                           | -                       | -6,819                  | 6,819    |
| Total Net        | 15,012                          | -                                 | 15,012                         | 55                               | 15,067                           | -8,907                  | -13,592                 | 4,685    |