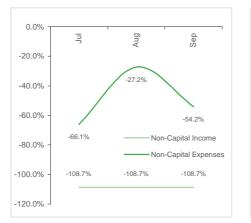

### Financial

Figures 5–7: People YTD budget % vaiance trends (Left to right): Base, Non-Capital and Capital

| (\$'000)         | Original<br>Budget<br>2010/2011 | Previously<br>Approved<br>Changes | Revised<br>Budget<br>2010/2011 | Proposed<br>Changes<br>2010/2011 | Projected<br>Budget<br>2010/2011 | Actual YTD<br>2010/2011 | Budget YTD<br>2010/2011 | Variance |
|------------------|---------------------------------|-----------------------------------|--------------------------------|----------------------------------|----------------------------------|-------------------------|-------------------------|----------|
| Base             |                                 |                                   |                                |                                  |                                  |                         |                         |          |
| Income           | -7,947                          | 0                                 | -7,947                         | 0                                | -7,947                           | -2,425                  | -2,449                  | 25       |
| Expenditure      | 20,161                          | 0                                 | 20,161                         | -45                              | 20,116                           | 4,392                   | 4,954                   | -562     |
| Net              | 12,213                          | -                                 | 12,213                         | -45                              | 12,168                           | 1,968                   | 2,505                   | -537     |
| Non-Capital      |                                 |                                   |                                |                                  |                                  |                         |                         |          |
| Income           | -116                            | 0                                 | -116                           | 0                                | -116                             | -34                     | -11                     | -23      |
| Expenditure      | 248                             | 0                                 | 248                            | 50                               | 298                              | 9                       | 48                      | -39      |
| Net              | 133                             | -                                 | 133                            | 50                               | 183                              | -26                     | 37                      | -63      |
| Capital          |                                 |                                   |                                |                                  |                                  |                         |                         |          |
| Income           | -4,628                          | 0                                 | -4,628                         | 15                               | -4,613                           | 18                      | -62                     | 81       |
| Expenditure      | 13,247                          | 0                                 | 13,247                         | -116                             | 13,131                           | 1,371                   | 937                     | 434      |
| Net              | 8,619                           | -                                 | 8,619                          | -101                             | 8,518                            | 1,389                   | 874                     | 515      |
| Reserve Movement | -6,299                          | -                                 | -6,299                         | -76                              | -6,375                           | -                       | -6,090                  | 6,090    |
| Total Net        | 14,666                          | -                                 | 14,666                         | -172                             | 14,494                           | 3,331                   | -2,674                  | 6,005    |