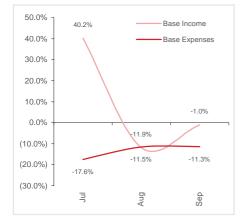

Note: Where an item is referred to as a minor amount it is less than \$10 thousand, when rounded.

Base

Capital

Non-Capital

Figure 1: Income % variance to budget trend YTD

Figure 2: Expenditure % variance to budget trend YTD