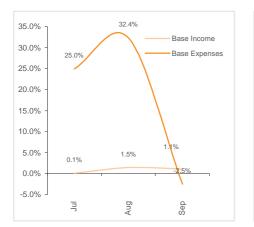

Note: Where an item is referred to as a minor amount it is less than \$10 thousand, when rounded.

Base

Capital

Non-Capital

Figure 1: Income % variance to budget trend YTD

Figure 2: Expenditure % variance to budget trend YTD

#### **Base Budget**

Base Budget Income is projected to decrease by a minor amount to \$80.99 million, while Base Budget Expenditure is projected to decrease by \$0.16 million to \$67.84 million, resulting in a net projected increase in the Base Budget of \$0.16 million (1.51%).