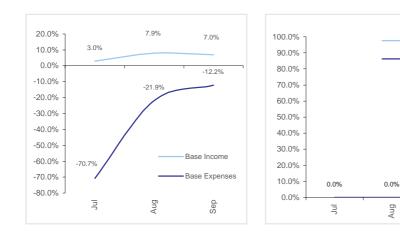

Note: Where an item is referred to as a minor amount it is less than \$10 thousand, when rounded.

Base

Capital

Non-Capital

Figure 1: Income % variance to budget trend YTD

Figure 2: Expenditure % variance to budget trend YTD

#### **Base Budget**

Base Budget Income is projected to decrease by a minor amount to \$80.99 million, while Base Budget Expenditure is projected to decrease by \$0.16 million to \$67.84 million, resulting in a net projected increase in the Base Budget of \$0.16 million (1.51%).