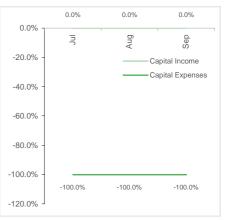

### Financial

Figures 5–7: People YTD budget % vaiance trends (Left to right): Base, Non-Capital and Capital

| (\$'000)         | Original<br>Budget<br>2010/2011 | Previously<br>Approved<br>Changes | Revised<br>Budget<br>2010/2011 | Proposed<br>Changes<br>2010/2011 | Projected<br>Budget<br>2010/2011 | Actual YTD<br>2010/2011 | Budget YTD<br>2010/2011 | Variance |
|------------------|---------------------------------|-----------------------------------|--------------------------------|----------------------------------|----------------------------------|-------------------------|-------------------------|----------|
| Base             |                                 |                                   |                                |                                  |                                  |                         |                         |          |
| Income           | -7,947                          | 0                                 | -7,947                         | 0                                | -7,947                           | -2,425                  | -2,449                  | 25       |
| Expenditure      | 20,161                          | 0                                 | 20,161                         | -45                              | 20,116                           | 4,392                   | 4,954                   | -562     |
| Net              | 12,213                          | -                                 | 12,213                         | -45                              | 12,168                           | 1,968                   | 2,505                   | -537     |
| Non-Capital      |                                 |                                   |                                |                                  |                                  |                         |                         |          |
| Income           | -116                            | 0                                 | -116                           | 0                                | -116                             | -34                     | -11                     | -23      |
| Expenditure      | 248                             | 0                                 | 248                            | 50                               | 298                              | 9                       | 48                      | -39      |
| Net              | 133                             | -                                 | 133                            | 50                               | 183                              | -26                     | 37                      | -63      |
| Capital          |                                 |                                   |                                |                                  |                                  |                         |                         |          |
| Income           | -4,628                          | 0                                 | -4,628                         | 15                               | -4,613                           | 18                      | -62                     | 81       |
| Expenditure      | 13,247                          | 0                                 | 13,247                         | -116                             | 13,131                           | 1,371                   | 937                     | 434      |
| Net              | 8,619                           | -                                 | 8,619                          | -101                             | 8,518                            | 1,389                   | 874                     | 515      |
| Reserve Movement | -6,299                          | -                                 | -6,299                         | -76                              | -6,375                           | -                       | -6,090                  | 6,090    |
| Total Net        | 14,666                          | -                                 | 14,666                         | -172                             | 14,494                           | 3,331                   | -2,674                  | 6,005    |