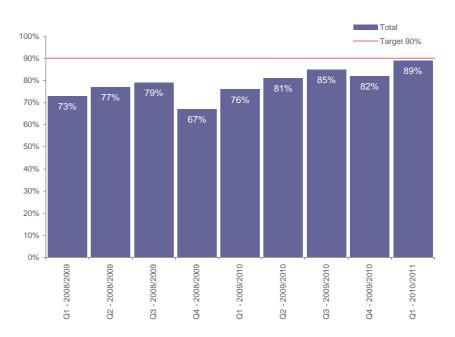

Progress on our corporate key performance indicators suggests we are on track to meet our annual targets. The continued focus on our customer service has resulted in improvement in our response to customer requests from previous quarters to 89%, 1% below the target this quarter. There is still some work to be done to meet our targets in our responsiveness to correspondence.

We are now within 1% of the target this quarter. There is still some work to be done in our responsiveness to correspondence and training in the Records Management systems is being carried out to ensure all staff complete correspondence actions within the agreed timeframes. This indicator is expected to improve over the year.

Please refer to the following pages for more information on our projects.

Figure 3: Quarterly trend of Customer Requests performance measure

Table 3: Corporate performance measures

| Measure                                                                                                                      | Annual Target | YTD Progress | Status | Comments                                                                                                                                       |
|------------------------------------------------------------------------------------------------------------------------------|---------------|--------------|--------|------------------------------------------------------------------------------------------------------------------------------------------------|
| % of project milestones completed within planned<br>timesframes                                                              | 90%           | 93%          | ()     |                                                                                                                                                |
| % of agreed internal audit recommendations are<br>implemented                                                                | 100%          | 100%         | 0      |                                                                                                                                                |
| % of all Customer Requests are acknowledged within ten<br>working days and actioned in line with service<br>level agreements | 90%           | 89%          | ×      | Although just below target, the positive trend is<br>continuring and it is expected we will meet this<br>measure in Q2.                        |
| % change in net result between original budget and end of year result                                                        | + or - 2%     | 9.4%         | ×      | Refer to the Financial Management section for explanations of this variance.                                                                   |
| % of inward correspondence actions responded within ten working days of receipt                                              | 90%           | 87%          | ×      | This is a new measure and reflects some process issues<br>with closing correspondance actions. Training is being<br>conducted to address this. |
| Number of known breaches of statutory/council policy requirements                                                            | 0             | 2            | ×      | Two matters were investigated and referred to ICAC and disciplenary action taken.                                                              |