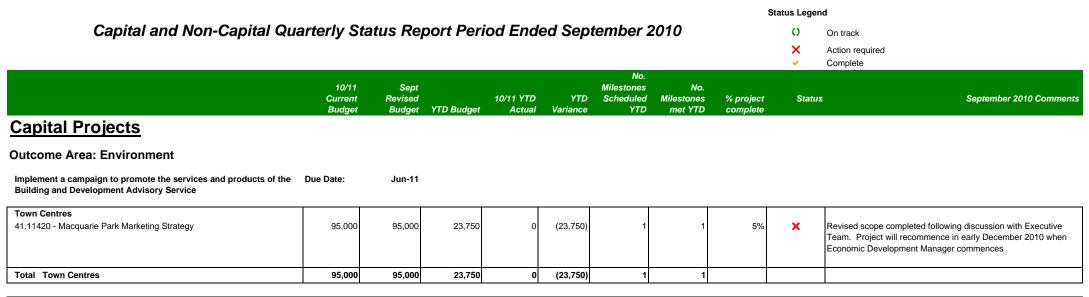

The implementation of the campaign to promote the services and products of the Building and Development Advisory Service is also underway. Web material has been updated and two information sessions held with members of the community. However the scheduled update to information sheets will now be updated "as required" over the remainder of the year.