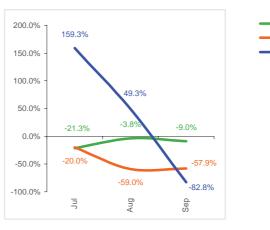

### **Base Budget**

Base Budget Income is projected to decrease by \$0.30 million to \$18.13 million, while Base Budget Expenditure is projected to decrease by \$0.15 million to \$24.50 million, resulting in a net projected decrease of \$0.15 million to \$6.38 million (2.36%).

This is due to projects not receiving grant funding that was budgeted and therefore the project will not proceed. Some of the projects affected are:

- Buffalo & Kitty's Creek Floodplain Risk Management Study;
- Parramatta River Catchments
   Floodplain Risk Management Study & Plan.