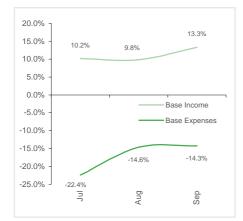

### Financial

Figures 5–7: People YTD budget % vaiance trends (Left to right): Base, Non-Capital and Capital

| (\$'000)         | Original<br>Budget<br>2010/2011 | Previously<br>Approved<br>Changes | Revised<br>Budget<br>2010/2011 | Proposed<br>Changes<br>2010/2011 | Projected<br>Budget<br>2010/2011 | Actual YTD<br>2010/2011 | Budget YTD<br>2010/2011 | Variance |
|------------------|---------------------------------|-----------------------------------|--------------------------------|----------------------------------|----------------------------------|-------------------------|-------------------------|----------|
| Base             |                                 |                                   |                                |                                  |                                  |                         |                         |          |
| Income           | -7,947                          | 0                                 | -7,947                         | 0                                | -7,947                           | -2,425                  | -2,449                  | 25       |
| Expenditure      | 20,161                          | 0                                 | 20,161                         | -45                              | 20,116                           | 4,392                   | 4,954                   | -562     |
| Net              | 12,213                          | -                                 | 12,213                         | -45                              | 12,168                           | 1,968                   | 2,505                   | -537     |
| Non-Capital      |                                 |                                   |                                |                                  |                                  |                         |                         |          |
| Income           | -116                            | 0                                 | -116                           | 0                                | -116                             | -34                     | -11                     | -23      |
| Expenditure      | 248                             | 0                                 | 248                            | 50                               | 298                              | 9                       | 48                      | -39      |
| Net              | 133                             | -                                 | 133                            | 50                               | 183                              | -26                     | 37                      | -63      |
| Capital          |                                 |                                   |                                |                                  |                                  |                         |                         |          |
| Income           | -4,628                          | 0                                 | -4,628                         | 15                               | -4,613                           | 18                      | -62                     | 81       |
| Expenditure      | 13,247                          | 0                                 | 13,247                         | -116                             | 13,131                           | 1,371                   | 937                     | 434      |
| Net              | 8,619                           | -                                 | 8,619                          | -101                             | 8,518                            | 1,389                   | 874                     | 515      |
| Reserve Movement | -6,299                          | -                                 | -6,299                         | -76                              | -6,375                           | -                       | -6,090                  | 6,090    |
| Total Net        | 14,666                          | -                                 | 14,666                         | -172                             | 14,494                           | 3,331                   | -2,674                  | 6,005    |