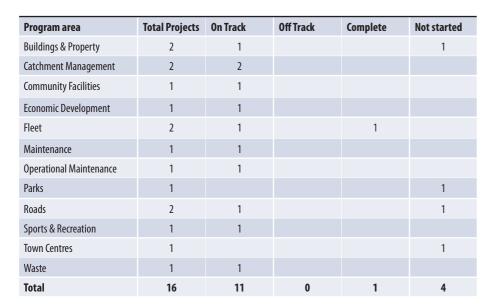

The City of Ryde is committed to the delivery and maintenance of high quality public infrastructure and facilities.

The Management Plan outlines 12 program areas that contribute to the Assets outcome area, including 16 projects needed to support the delivery of this outcome.

As indicated in the table below 12 of the 16 projects are underway and are progressing according to plan.

The first quarter saw the City of Ryde complete the six-month Biodiesel trial on selected Council diesel trucks and plant at the Operations Centre and Porters Creek. The results of this trial are being assessed and the initial results seem extremely positive. There have been no adverse issues with plant fuel filters or loss of performance.

Two projects are currently off track in this area. They are reviews of Service Level Agreements in the Public Works groups that cover Cycleway, Footpaths, Roads, Bridges and Seawalls; and the Catchments and Parks Assets programs.

These projects were scheduled for quarter one however were delayed while awaiting the appointment of a new Group Manager Public Works.