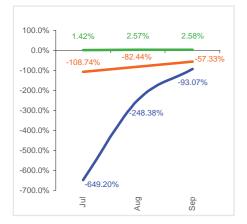

#### **Capital Budget**

Capital Income is projected to decrease by \$0.2 million to \$4.61 million, while Capital Expenditure is projected to decrease by \$0.12 million to \$13.13 million, resulting in a net projected decrease of \$0.10 million to \$8.52 million (1.17%).

This includes the following change:

• \$0.13 million transferred from the CoR Centre fitout to the IT budget.