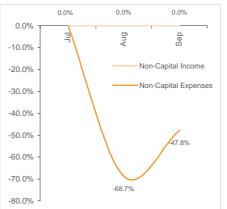

Note: Where an item is referred to as a minor amount it is less than \$10 thousand, when rounded.

Base

Capital

Non-Capital

Figure 1: Income % variance to budget trend YTD

Figure 2: Expenditure % variance to budget trend YTD

#### **Non-Capital Budget**

Non-Capital Expenditure is projected to increase by \$0.27 million to \$1.21 million, with no movement in income, resulting in a net projected increase in Non-Capital Deficit of \$0.27 million (39.6%).