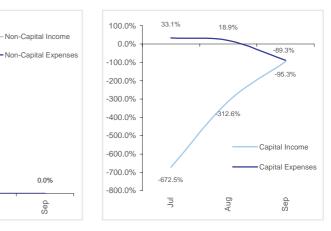

Note: Where an item is referred to as a minor amount it is less than \$10 thousand, when rounded.

Base

Capital

Non-Capital

Figure 1: Income % variance to budget trend YTD

Figure 2: Expenditure % variance to budget trend YTD

#### **Non-Capital Budget**

Non-Capital Expenditure is projected to increase by \$0.27 million to \$1.21 million, with no movement in income, resulting in a net projected increase in Non-Capital Deficit of \$0.27 million (39.6%).

#### **Capital Budget**

Capital Income is projected to increase by \$0.94 million to \$51.14 million, while Capital Expenditure is projected to increase by \$2.96 million to \$75.53 million, resulting in a net projected increase Capital Deficit of \$2.03 million (9.05%).