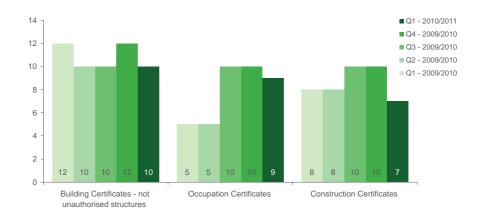

### **Operational Indicators**

Image opposite: New plantings around the Strangers Creek catchment area will help prevent weeds and erosion.

Figure 11 and 12 (top to bottoom): Number of days turnaround to process certificates and development applications

Legend: 🗘 On Track 🗙 Off Track

| Measure                                                                                                                          | Annual Target | YTD Progress | Status | Comments                                                                                           |
|----------------------------------------------------------------------------------------------------------------------------------|---------------|--------------|--------|----------------------------------------------------------------------------------------------------|
| Number of Companion Animals within the City of Ryde that are identified/registered                                               | 15,000        | 15,486       | 0      |                                                                                                    |
| % of non-chipped Impounded Companion Animals<br>Microchipped                                                                     | 90%           | 100%         | 0      |                                                                                                    |
| Construction Certificates Assessment times (calendar days)                                                                       | 9 days        | 7 days       | 0      |                                                                                                    |
| Occupation Certificates Assessment times (calendar days)                                                                         | 9 days        | 9 days       | 0      |                                                                                                    |
| Building Certificates Assessment times (calendar days)<br>— not unauthorised structures                                          | 10 days       | 10 days      | 0      |                                                                                                    |
| Local Development Application turnaround time (median days)                                                                      | 50 days       | 47 days      | 0      |                                                                                                    |
| Local Development Application turnaround time (average days)                                                                     | 70 days       | 57 days      | 0      |                                                                                                    |
| Number of outstanding applications (quarterly)                                                                                   | <200          | 202          | ×      | Minor variation only (2 applications). Manager Assessment to track compliance during next quarter. |
| Number of pre-lodgement meetings held per quarter                                                                                | 15            | 22           | 0      |                                                                                                    |
| Production of documentation and information sheets<br>to inform and assist people through the Development<br>Application process | 6             | 4            | O      | Quarterly performance is on track to meet annual target.                                           |
| Information Sessions held per year regarding development controls and processes                                                  | 6             | 2            | 0      | Quarterly performance is on track to meet annual target.                                           |