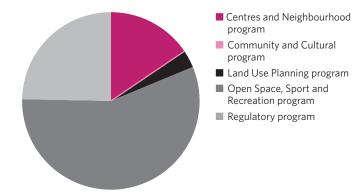

#### **Expenditure by Program over 4 years**

Base budget \$ 95,791,798 Projects \$ 3,661,357 **Total \$ 99,453,155** 

Over the next four years we will be spending \$99.5 million on the following programs to deliver a city that is designed for the enjoyment of residents so that that they are able to experience the opportunities and lifestyle that Ryde has to offer close to home. This will be split across the following programs.

| Program                                      | Income \$    | Expenditure \$ | Base budget % | Projects % | Total \$ Nett |
|----------------------------------------------|--------------|----------------|---------------|------------|---------------|
| Centres and Neighbourhood program            | - 1,499,390  | 15,421,426     | 84            | 16         | 13,922,036    |
| Community and Cultural program               | - 6,000      | 37,000         | 0             | 100        | 31,000        |
| Land Use Planning program                    | - 1,013,240  | 3,190,870      | 91            | 9          | 2,177,630     |
| Open Space, Sport and Recreation program     | - 21,442,314 | 56,243,068     | 99            | 1          | 34,800,754    |
| Regulatory program                           | - 24,941,350 | 24,560,791     | 99            | 1          | - 380,559     |
| City of Liveable Neighbourhoods 4 year total | - 48,902,294 | 99,453,155     | 96            | 4          | 50,550,861    |