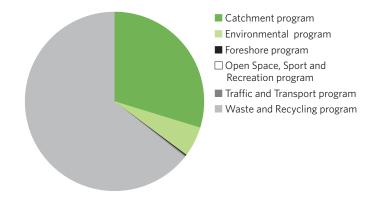

#### **Expenditure by Program over 4 years**

Base budget \$ 83,092,696 Projects \$ 10,276,492 **Total \$ 93,369,189** 

Over the next four years we will be spending \$93.4 million on the following programs to deliver a city where the balance is maintained between the pressures of population growth and the protection and enhancement of our natural ecosystems. This will be split across the following programs.

| Program                                        | Income \$    | Expenditure \$ | Base budget % | Projects % | Total \$ Nett |
|------------------------------------------------|--------------|----------------|---------------|------------|---------------|
| Catchment program                              | - 78,450     | 27,774,596     | 74            | 26         | 27,696,146    |
| Environmental program                          | - 112,020    | 5,062,054      | 96            | 4          | 4,950,034     |
| Foreshore program                              | -            | 209,181        | 0             | 100        | 209,181       |
| Open Space, Sport and Recreation program       | -            | 150,000        | 0             | 100        | 150,000       |
| Traffic and Transport program                  | - 40,000     | 40,000         | 0             | 100        | -             |
| Waste and Recycling program                    | - 63,602,660 | 60,133,357     | 96            | 4          | - 3,469,303   |
| City of Environmental Sensitivity 4 year total | - 63,833,130 | 93,369,189     | 89            | 11         | 29,536,059    |