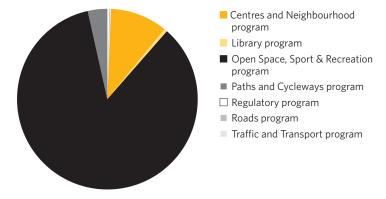

#### **Expenditure by Program over 4 years**

Base budget \$ 38,903,380 Projects \$ 26,003,461 **Total \$ 64,906,841** 

Over the next four years we will be spending \$64.9 million on the following programs to deliver a city where people feel connected locally and globally and can easily gain access to their work place, recreation opportunities, facilities and services in both a physical and virtual way. This will be split across the following programs.

| Program                                  | Income \$    | Expenditure \$ | Base budget % | Projects % | Total \$ Nett |
|------------------------------------------|--------------|----------------|---------------|------------|---------------|
| Centres and Neighbourhood program        | -            | 220,000        | 0             | 100        | 220,000       |
| Library program                          | -            | 104,591        | 0             | 100        | 104,591       |
| Open Space, Sport and Recreation program | - 50,000     | 100,000        | 0             | 100        | 50,000        |
| Paths and Cycleways program              | - 15,470     | 6,657,439      | 19            | 81         | 6,641,969     |
| Regulatory program                       | -            | 350,000        | 0             | 100        | 350,000       |
| Roads program                            | - 10,067,490 | 55,212,373     | 66            | 34         | 45,144,883    |
| Traffic and Transport program            | -            | 2,262,439      | 50            | 50         | 2,262,439     |
| City of Connections 4 year total         | - 10,132,960 | 64,906,841     | 60            | 40         | 54,773,881    |