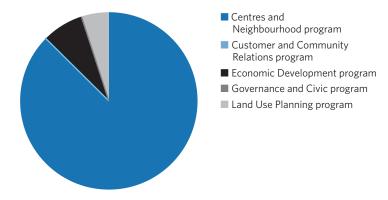

#### **Expenditure by Program over 4 years**

Base budget \$ 131,579,051

Projects \$ 36,508,288

Total \$ 168,087,339

Over the next four years we will be spending \$168.1 million on the following programs to place our community at the heart of council's decision making and service delivery and foster a community who enjoy a strong sense of connection with their Council. This will be split across the following programs.

| Program                                     | Income \$    | Expenditure \$ | Base budget % | Projects % | Total \$ Nett |
|---------------------------------------------|--------------|----------------|---------------|------------|---------------|
| Centres and Neighbourhood program           | -            | 1,339,150      | 100           | 0          | 1,339,150     |
| Community and Cultural program              | - 406,680    | 2,920,710      | 99            | 1          | 2,514,030     |
| Customer and Community Relations program    | - 659,400    | 15,194,712     | 99            | 1          | 14,535,312    |
| Governance and Civic program                | -            | 13,071,745     | 99            | 1          | 13,071,745    |
| Internal Corporate Services program         | -219,948,669 | 71,061,273     | 81            | 19         | - 148,887,396 |
| Library program                             | -            | 1,396,650      | 100           | 0          | 1,396,650     |
| Open Space, Sport and Recreation program    | - 1,103,173  | 8,840,564      | 100           | 0          | 7,737,391     |
| Organisational Development program          | - 21,470     | 662,550        | 68            | 32         | 641,080       |
| Property Portfolio program                  | - 24,125,019 | 41,716,412     | 48            | 52         | 17,591,393    |
| Regulatory program                          | -            | 150,000        | 0             | 100        | 150,000       |
| Risk Management program                     | - 321,980    | 7,101,864      | 98            | 2          | 6,779,884     |
| Strategic City program                      | - 21,470     | 4,631,709      | 100           | 0          | 4,610,239     |
| City of Progressive Leadership 4 year total | -246,607,861 | 168,087,339    | 78            | 22         | - 78,520,522  |