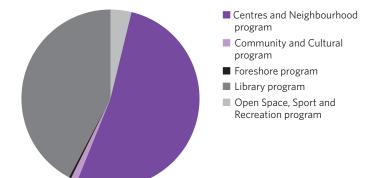

#### **Expenditure by Program over 4 years**

Base budget \$ 95,791,798 Projects \$ 3,661,357 **Total \$ 99,453,155** 

Over the next four years we will be spending \$99.5 million on the following programs to deliver a city that is designed for the enjoyment of residents so that that they are able to experience the opportunities and lifestyle that Ryde has to offer close to home. This will be split across the following programs.

| Program                                      | Income \$    | Expenditure \$ | Base budget % | Projects % | Total \$ Nett |
|----------------------------------------------|--------------|----------------|---------------|------------|---------------|
| Centres and Neighbourhood program            | - 1,499,390  | 15,421,426     | 84            | 16         | 13,922,036    |
| Community and Cultural program               | - 6,000      | 37,000         | 0             | 100        | 31,000        |
| Land Use Planning program                    | - 1,013,240  | 3,190,870      | 91            | 9          | 2,177,630     |
| Open Space, Sport and Recreation program     | - 21,442,314 | 56,243,068     | 99            | 1          | 34,800,754    |
| Regulatory program                           | - 24,941,350 | 24,560,791     | 99            | 1          | - 380,559     |
| City of Liveable Neighbourhoods 4 year total | - 48,902,294 | 99,453,155     | 96            | 4          | 50,550,861    |