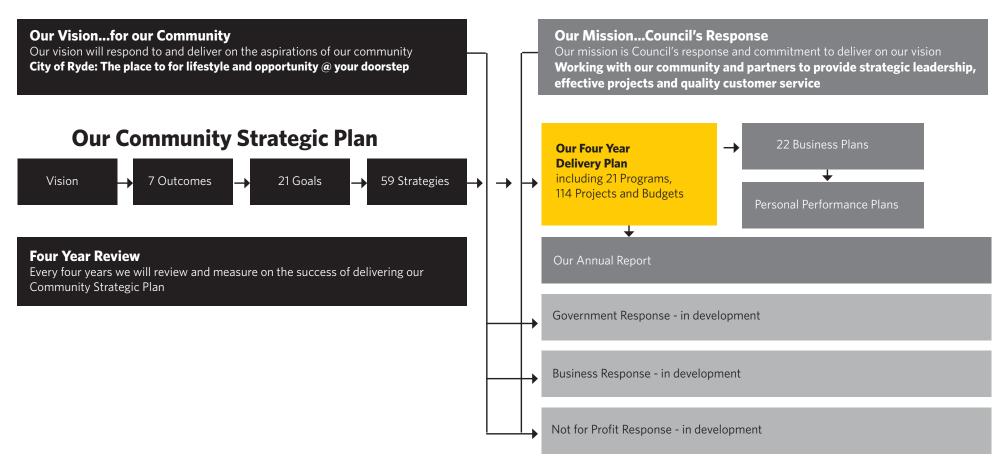

Our Four Year Delivery Plan articulates how our Community Strategic Plan underpins our newly emerging vision; City of Ryde: The place to be for opportunity and lifestyle @ your doorstep. Our Community Strategic Plan, which summarises the aspirations of our community, will be translated into tangible projects and activities to be delivered by council over the next four years.

In this document you will find 21 programs supported by four years of 114 planned projects and activities, prioritised to contribute and align to the delivery of the seven outcomes which underpin our vision. These outcomes are in turn, supported in our Community Strategic Plan by goals and strategies which shape our approach.

# The Four Year Delivery Plan 2011-2015 and One Year Operational Plan 2011/2012

The following sections of our Four Year Delivery Plan will highlight how each of our seven outcomes identified in our Community Strategic Plan will be supported by a number of council programs, which bring together a number of activities and projects, over the next four years to deliver on our outcomes and goals to our community.

Our projects are specific activities which are to be delivered over a set period of time to meet our Community's vision. These are supported by Council's base budget, which is made up of our operating costs, including our people and our maintenance and other contracts, to deliver all our council services.

Detailed with each of our seven outcomes is a One Year Operational Plan for 2011/12, which clearly sets out our planned projects for the forthcoming financial year and their associated expenditure.