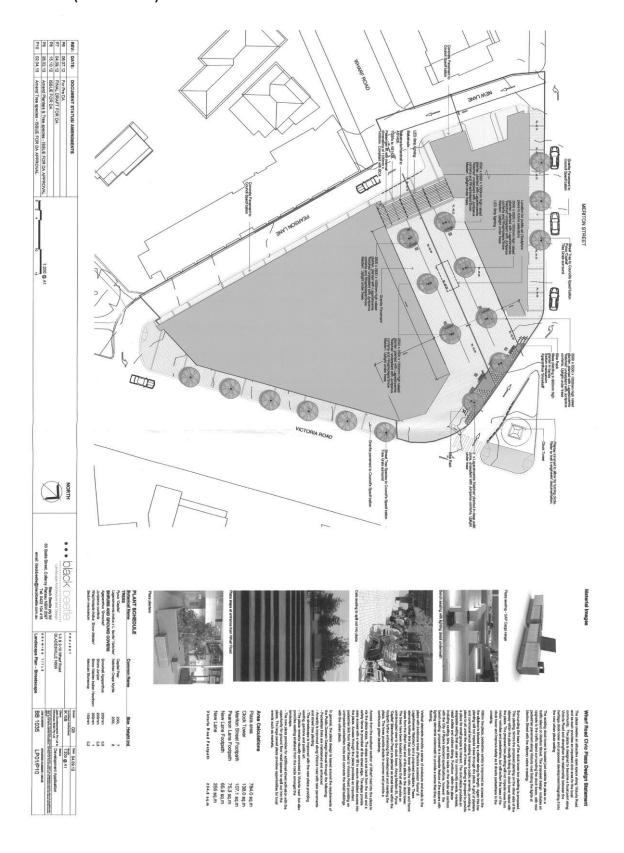

#### Public Plaza

Design, construction and commissioning of a publicly accessible plaza situated away from the direct influence of the Victoria Road traffic, but retain a connection to this main commercial and transport spine.

#### This work includes:

- Planters / landscaping / trees
- Granite paving Streetscaping
- Public area Lighting
- Drainage systems
- Street furniture
- Bicycle racks
- Footpaths
- Rubbish bins Public signage
- Pedestrian Safety balustrade
- Chair Lift
- Ongoing maintenance, cleaning, security, energy and insurances, rates and taxes of the public plaza to be undertaken by strata owners on a permanent basis.

#### **New Slip Lane**

Design, construct and commission of the new slip lane from Meriton St to Wharf Rd providing significant improvement of local traffic flows. Ongoing operating/maintenance costs of the laneway will be responsibility of Council.

#### Relevant Plans

<u>Author</u> – Lockley's Land Title Solution
<u>Drawing Title</u> – Plan of Parts of Meriton St, Wharf Rd , Pearson Lane and Victoria Rd creating lots 1, 2 and 3 for Title issue and Road Closing under the Roads Act 1993
<u>Drawing no:</u> 33351DP
Dated – 30.04.12

<u>Author</u> – Black Beetle Pty Ltd. – Landscape Architect <u>Drawing Title</u> – Landscape Plan – LP01/02/P10 <u>Job Number</u> – BB1035