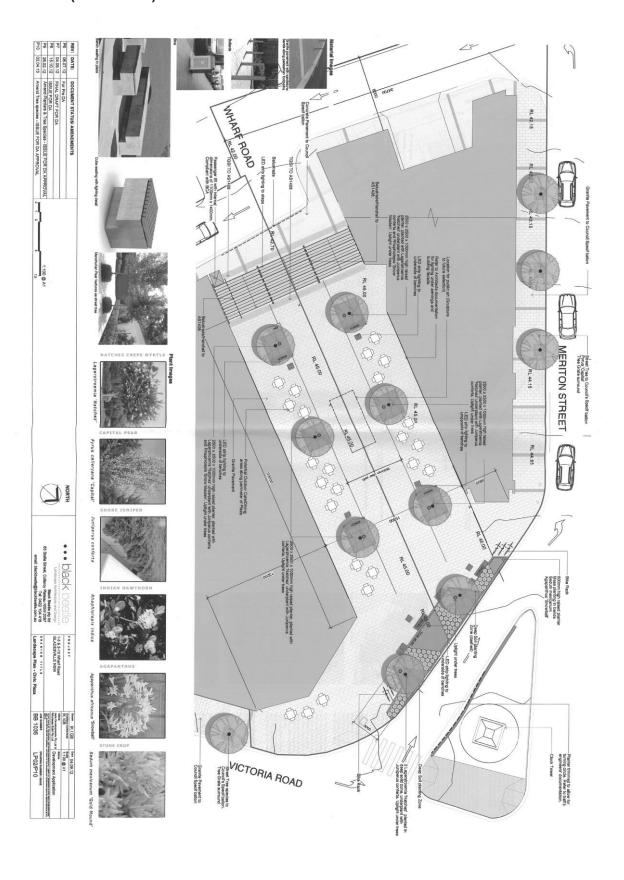

#### Public Plaza

Design, construction and commissioning of a publicly accessible plaza situated away from the direct influence of the Victoria Road traffic, but retain a connection to this main commercial and transport spine.

#### This work includes:

- Planters / landscaping / trees
- Granite paving Streetscaping
- Public area Lighting
- Drainage systems
- Street furniture
- Bicycle racks
- Footpaths
- Rubbish bins Public signage
- Pedestrian Safety balustrade
- Chair Lift
- Ongoing maintenance, cleaning, security, energy and insurances, rates and taxes of the public plaza to be undertaken by strata owners on a permanent basis.

#### **New Slip Lane**

Design, construct and commission of the new slip lane from Meriton St to Wharf Rd providing significant improvement of local traffic flows. Ongoing operating/maintenance costs of the laneway will be responsibility of Council.

#### Relevant Plans

<u>Author</u> – Lockley's Land Title Solution
<u>Drawing Title</u> – Plan of Parts of Meriton St, Wharf Rd , Pearson Lane and Victoria Rd creating lots 1, 2 and 3 for Title issue and Road Closing under the Roads Act 1993
<u>Drawing no:</u> 33351DP
Dated – 30.04.12

<u>Author</u> – Black Beetle Pty Ltd. – Landscape Architect <u>Drawing Title</u> – Landscape Plan – LP01/02/P10 <u>Job Number</u> – BB1035