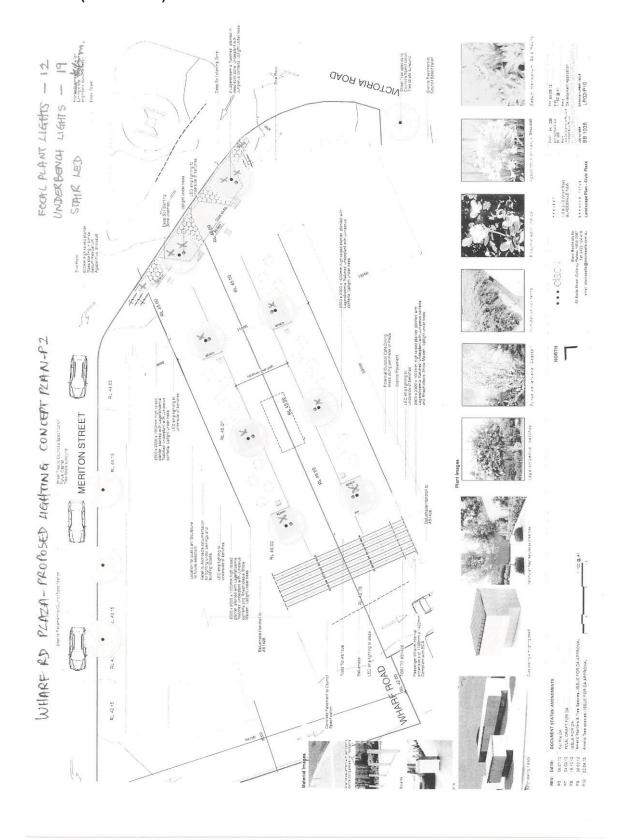

#### This work includes:

- Planters / landscaping / trees
- Granite paving Streetscaping
- Public area Lighting
- Drainage systems
- Street furniture
- Bicycle racks
- Footpaths
- Rubbish bins Public signage
- Pedestrian Safety balustrade
- Chair Lift
- Ongoing maintenance, cleaning, security, energy and insurances, rates and taxes of the public plaza to be undertaken by strata owners on a permanent basis.

#### Relevant Plans

<u>Author</u> – Lockley's Land Title Solution
<u>Drawing Title</u> – Plan of Parts of Meriton St, Wharf Rd , Pearson Lane and Victoria Rd creating lots 1, 2 and 3 for Title issue and Road Closing under the Roads Act 1993
<u>Drawing no:</u> 33351DP
Dated – 30.04.12

<u>Author</u> – Black Beetle Pty Ltd. – Landscape Architect <u>Drawing Title</u> – Landscape Plan – LP01/02/P10 <u>Job Number</u> – BB1035

#### Design Refinement at Construction Certificate stage

The Developer's works are to be designed so as to ensure:

- The works are constructed in accordance with City of Ryde's Public Domain and Alignment requirements.
- The works marry into and match the Public Domain Works required by any relelvant Development Consent.
- The footpath and plaza areas are sufficiently lit by street lights to meet City of Ryde and Australian standards