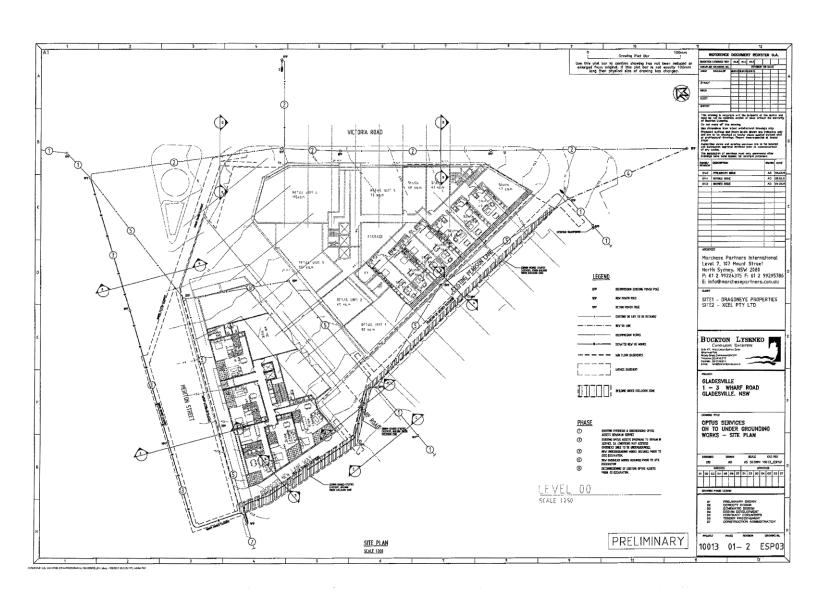

#### Public Plaza

Design, construction and commissioning of a publicly accessible plaza situated away from the direct influence of the Victoria Road traffic, but retain a connection to this main commercial and transport spine.

#### This work includes:

- Planters / landscaping / trees
- Granite paving Streetscaping
- Public area Lighting
- Drainage systems
- Street furniture
- Bicycle racks
- Footpaths
- Rubbish bins Public signage
- Pedestrian Safety balustrade
- Chair Lift
- Ongoing maintenance, cleaning, security, energy and insurances, rates and taxes of the public plaza to be undertaken by strata owners on a permanent basis.

### 9 How the Voluntary Planning Agreement Promotes the Public Interest

This Agreement promotes the public interest by creating a new public space off Victoria Road that provides opportunities for a range of community and retail activities that enhance the life and viability of the Gladesville Town Centre.

Undergrounding of power lines will significantly beautify the local area and at the same time improve traffic safety.

Residents have highlighted the need for better facilities for cyclists in the local area. The proposed Plaza includes facilities for cyclists such as bike parking, which further supports the objectives of the Ryde Bicycle Strategy and Masterplan (2007).