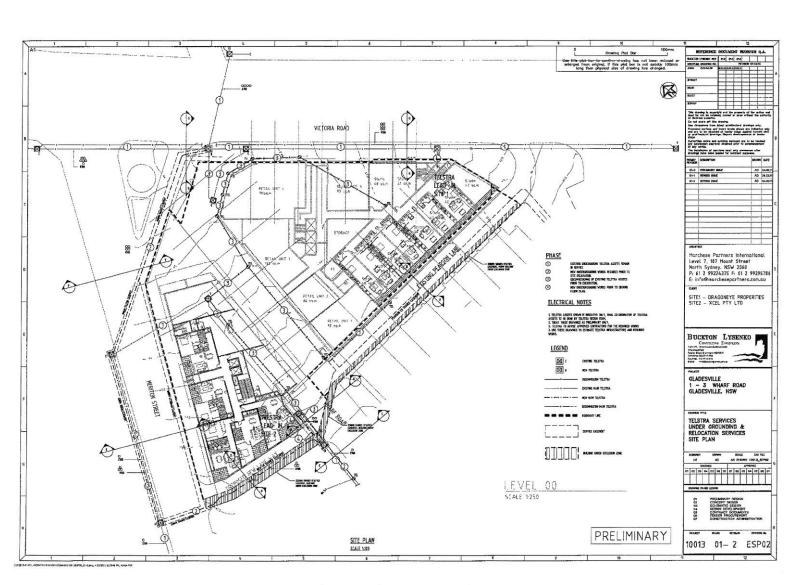

### 2 Description of Subject Land

1-3 Wharf Road, Gladesville.

More particularly described as:- Lot A DP 85916

In addition to the above private landholding, the development includes the acquisition from Council of a 324sqm portion of Wharf Road and a 117 sqm portion of Meriton St and 264 sqm portion of the "New Slip Lane", identified as Notations 'C, D, E, F and J on the attached Road Closure Survey Issue C 30-04-12.( details to be updated)

# **ATTACHMENT 1**

3 Description of Development Application

The Development Application includes:

- Erection at 1-3 Wharf Road, Gladesville of an seven storey mixed use building above 3 levels of basement car parking. The building will accommodate 62 residential apartments, 2 retail units and 82 car parking spaces.
- 2. Road works.
- 3. Landscaping on ground level including the construction of a publicly accessible plaza and a NEW LANE to be dedicated for public use.

#### **New Slip Lane**

Design, construct and commission of the new slip lane from Meriton St to Wharf Rd providing significant improvement of local traffic flows. Ongoing operating/maintenance costs of the laneway will be responsibility of Council.

The applicants have also dedicated land for the NEW LANE in excess of the contracted 6 meter wide laneway contained in Option Deed dated 19 May 2012. The value of the additional land dedication has not been included in the calculation of the Public Benefits detailed in Schedule 2 Table 2 of this agreement.