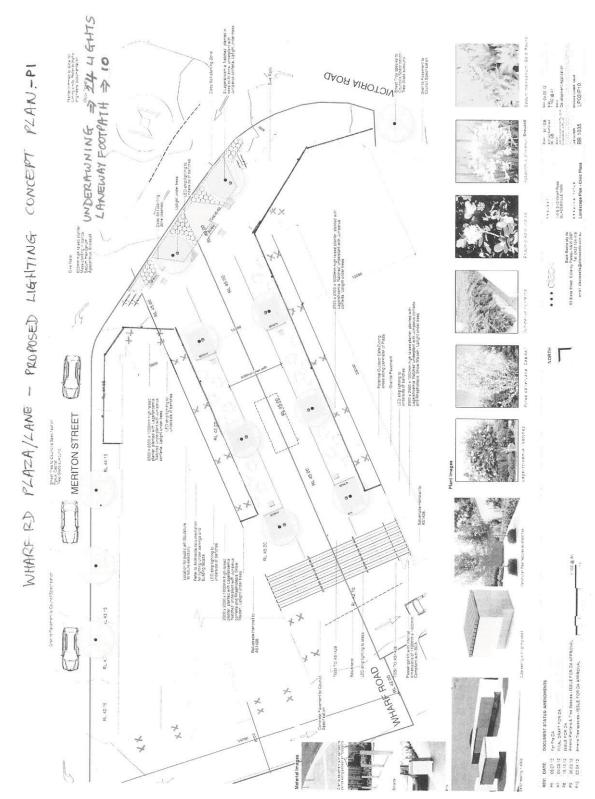

#### This work includes:

- Planters / landscaping / trees
- Granite paving Streetscaping
- Public area Lighting
- Drainage systems
- Street furniture
- Bicycle racks
- Footpaths
- Rubbish bins Public signage
- Pedestrian Safety balustrade
- Chair Lift
- Ongoing maintenance, cleaning, security, energy and insurances, rates and taxes of the public plaza to be undertaken by strata owners on a permanent basis.

#### Relevant Plans

<u>Author</u> – Lockley's Land Title Solution
<u>Drawing Title</u> – Plan of Parts of Meriton St, Wharf Rd , Pearson Lane and Victoria Rd creating lots 1, 2 and 3 for Title issue and Road Closing under the Roads Act 1993
<u>Drawing no:</u> 33351DP
Dated – 30.04.12

<u>Author</u> – Black Beetle Pty Ltd. – Landscape Architect <u>Drawing Title</u> – Landscape Plan – LP01/02/P10 <u>Job Number</u> – BB1035

#### Design Refinement at Construction Certificate stage

The Developer's works are to be designed so as to ensure:

- The works are constructed in accordance with City of Ryde's Public Domain and Alignment requirements.
- The works marry into and match the Public Domain Works required by any relelvant Development Consent.
- The footpath and plaza areas are sufficiently lit by street lights to meet City of Ryde and Australian standards