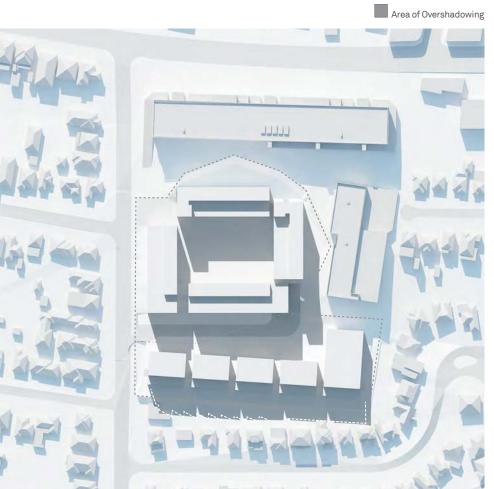

An Architectural Report is provided at Appendix 3, which includes an analysis of the site and a massing study that forms the basis of the proposed provisions. Based on the findings of the architectural report, a range of buildings can be achieved on site without having any significant adverse environmental impacts on the surrounding developments.