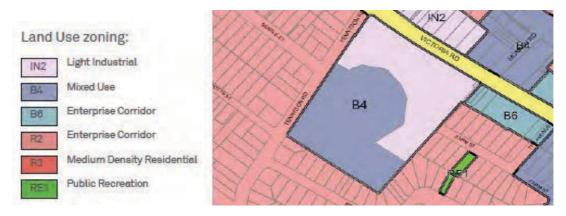

| Table 4 Key planning controls |                        |                          |  |
|-------------------------------|------------------------|--------------------------|--|
| Control                       | Ryde LEP               | Proposed Controls        |  |
| Land use zoning               | IN2 – Light Industrial | B4 - Mixed Use           |  |
| FSR                           | 1:1                    | 1.85:1 and 1:1           |  |
| Height of Buildings           | 10m                    | From RL23.07m to RL66.6m |  |

The following maps have been drafted, which relate specifically to the LEP (Appendix 4):

- Land Zoning Map;
- · Height of Buildings Map; and
- Floor Space Ratio Map.

In addition, relevant DCP maps support the proposed DCP, which include: