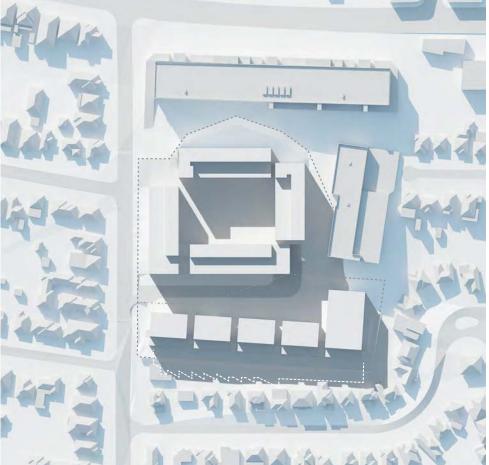

### 2.1 Site Location

The site is located at 2-14 Tennyson Road, Gladesville as highlighted in Figure 1.

Figure 1 Subject Site

Source: Mecone

Table 2 provides the legal description and a brief summary of the site and surrounding context.

Figure 3 Local context diagram

Source: Mecone

A detailed site analysis is provided at Appendix 3, within the Architectural Design Report.

The site's surrounding development context is presented in the following images.

An Architectural Report is provided at Appendix 3, which includes an analysis of the site and a massing study that forms the basis of the proposed provisions. Based on the findings of the architectural report, a range of buildings can be achieved on site without having any significant adverse environmental impacts on the surrounding developments.