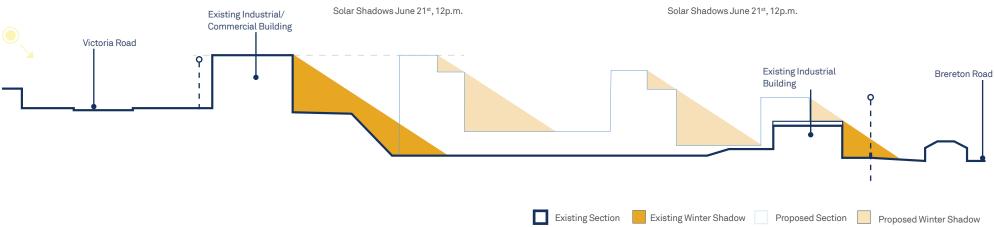

s hard-scape and these areas are utilised for car access, car parking and storage.

There are grass verges along Tennyson Road, and sporadically throughout the site.

The trees within the site are of a varied type and assessment of this vegetation has been completed, and there are no protected species in site that warrant rehabilitation or protection.



# 3.8 Overshadowing

## Minimising Overshadowing

The natural fall down Tennyson Road and the orientation of the site constrains the solar access provision.

The massing of the proposed scheme will therefore need to recognise these constraints and ensure that heights and positioning will be sensitive to overshadowing and provide generous clearances in the north-south direction to ensure that light can reach the lower areas of the site.





Solar Shadows, Section



# 4.0 Applying the Site Principles

## 4.1 Site Setbacks

Respecting Adjacencies: Setbacks around the site determine the position of the massing.



# 4.2 Landscape

Enhancing Edge Condition & Providing Amenity

Forming the edges of the quarry site, deep fill soil is proposed to allow for mature tree planting, creating a green boundary to the site. A formal public green is proposed for the centre of the development







Quarry Site, Massing Green

## 4.3 Ground Plane Definition

Defining the reconstructed ground plane









### 4.4 Scale

### Surrounding Height Limits

The site is located between two contrasting urban conditions; large floorplate commercial buildings to the north and east and detached residential buildings to the south east, west, and south