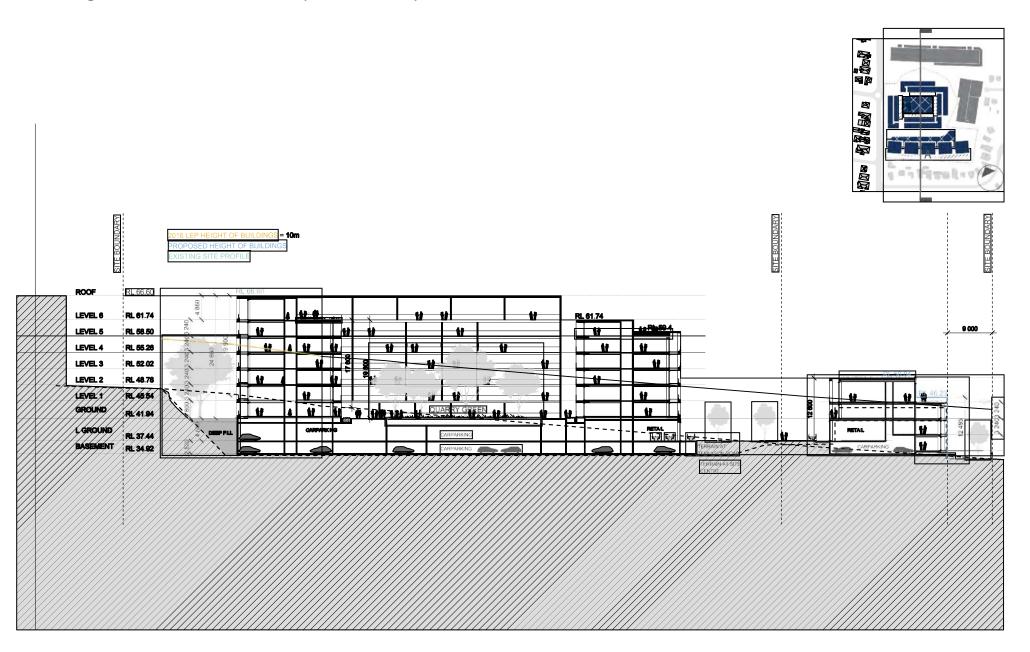

| Table 4 Key planning controls |                        |                          |  |
|-------------------------------|------------------------|--------------------------|--|
| Control                       | Ryde LEP               | Proposed Controls        |  |
| Land use zoning               | IN2 – Light Industrial | B4 - Mixed Use           |  |
| FSR                           | 1:1                    | 1.85:1 and 1:1           |  |
| Height of Buildings           | 10m                    | From RL23.07m to RL66.6m |  |