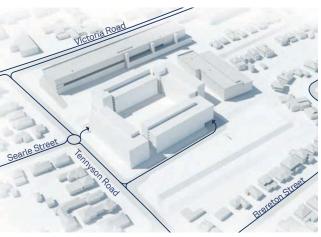

Figure 3 Local context diagram

Source: Mecone

A detailed site analysis is provided at Appendix 3, within the Architectural Design Report.

The site's surrounding development context is presented in the following images.

436-484 Victoria Road

2-12 Tennyson Rd

14 Tennyson Road

Rear 436-484 Victoria Road Residential - Opposite

Residential - South West

Figure 4 Surrounding context

Source: Google maps