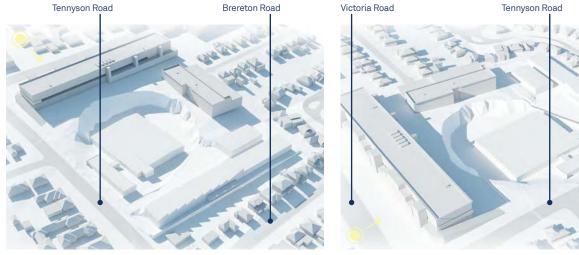

Figure 3 Local context diagram

Source: Mecone

A detailed site analysis is provided at Appendix 3, within the Architectural Design Report.

The site's surrounding development context is presented in the following images.

436-484 Victoria Road

2-12 Tennyson Rd

14 Tennyson Road

Rear 436-484 Victoria Road Residential - Opposite

Residential - South West

Figure 4 Surrounding context

Source: Google maps