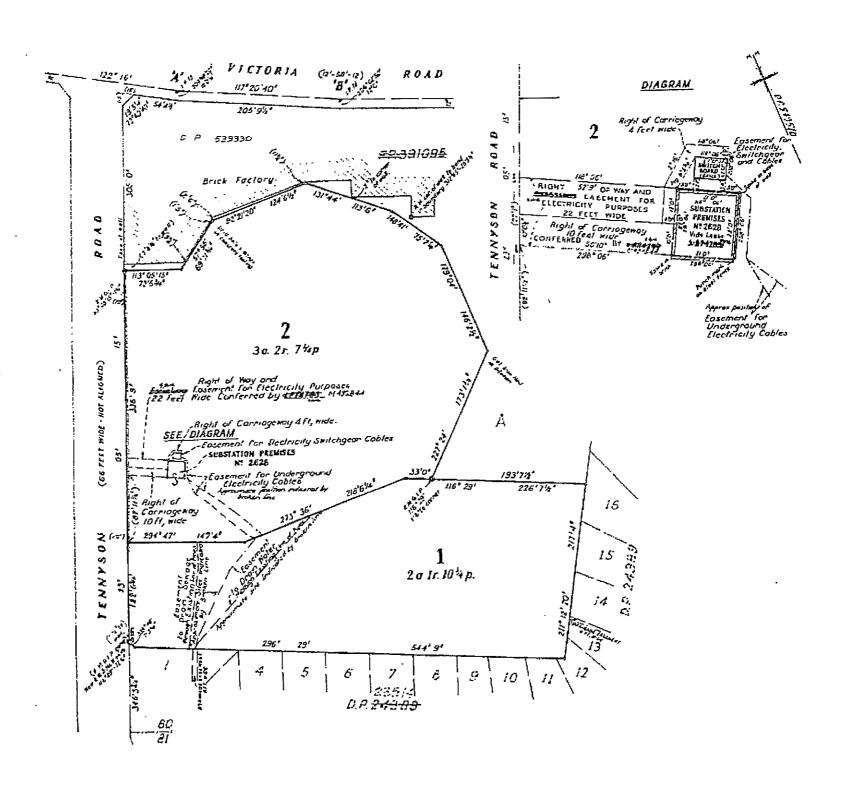

The Planning Proposal pertains to the land described as follows:

- Site A: 2-12 Tennyson Road, Gladesville (Lot 2 in DP 549570); and
- Site B: 14 Tennyson Road, Gladesville (Lot 1 in DP 549570).

The Planning Proposal has been prepared in accordance with:

### 2.1 Site Location

The site is located at 2-14 Tennyson Road, Gladesville as highlighted in Figure 1.

Figure 1 Subject Site

Source: Mecone

Table 2 provides the legal description and a brief summary of the site and surrounding context.

| Table 2 Subject Site |                                                                                                                                                                                                                                                                                              |                         |  |
|----------------------|----------------------------------------------------------------------------------------------------------------------------------------------------------------------------------------------------------------------------------------------------------------------------------------------|-------------------------|--|
| Site                 | 2-12 Tennyson Rd (Site A)                                                                                                                                                                                                                                                                    | 14 Tennyson Rd (Site B) |  |
| Legal description:   | Lot 2 DP 549570                                                                                                                                                                                                                                                                              | Lot 1 DP549570          |  |
| Site area            | 1.4 hectares                                                                                                                                                                                                                                                                                 | 0.8 hectares            |  |
| Street frontage      | West - 145 metres to Tennyson Road                                                                                                                                                                                                                                                           |                         |  |
| Site location        | The site is located approximately 100m to the south of the intersection of Tennyson Road and Victoria Road. It is bounded by Tennyson Road to the west, a commercial/light industrial site to the north and north east and low density residential developments to the south and south east. |                         |  |
| Site description     | The site is located towards the crest of a hillside falling away from Victoria Road. The site generally slopes from                                                                                                                                                                          |                         |  |

| Table 2 Subject Site          |                                                                                                                                                                                                         |                                                                |  |
|-------------------------------|---------------------------------------------------------------------------------------------------------------------------------------------------------------------------------------------------------|----------------------------------------------------------------|--|
|                               | north to south. Site A is a former quarry site. The topography falls 5-15m towards the centre of the quarry with no natural watercourses or unusual features known, which would preclude redevelopment. |                                                                |  |
| Current zoning                | IN2 - Light Industrial                                                                                                                                                                                  |                                                                |  |
| Site                          | 2-12 Tennyson Rd (Site A)                                                                                                                                                                               | 14 Tennyson Rd (Site B)                                        |  |
| Existing buildings/structures | A brick and metal warehouse and office space at the centre of the quarry with a two storey brick rendered office building to the west of the warehouse, along Tennyson Road.                            | A two storey brick building used as office and warehouse.      |  |
| Vehicular access              | From Tennyson Road via a driveway along the southern boundary.                                                                                                                                          | From Tennyson Road via a driveway along the northern boundary. |  |