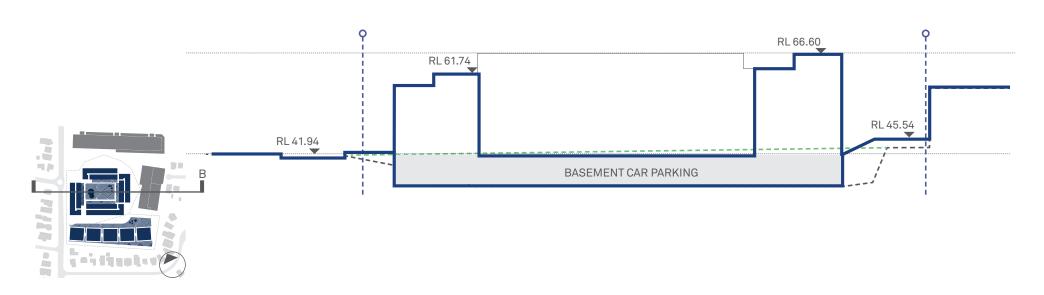

An Architectural Report is provided at Appendix 3, which includes an analysis of the site and a massing study that forms the basis of the proposed provisions. Based on the findings of the architectural report, a range of buildings can be achieved on site without having any significant adverse environmental impacts on the surrounding developments.

| Table 4 Key planning controls |                        |                          |  |
|-------------------------------|------------------------|--------------------------|--|
| Control                       | Ryde LEP               | Proposed Controls        |  |
| Land use zoning               | IN2 – Light Industrial | B4 - Mixed Use           |  |
| FSR                           | 1:1                    | 1.85:1 and 1:1           |  |
| Height of Buildings           | 10m                    | From RL23.07m to RL66.6m |  |

The proposal includes the repositioning of existing industrial zoned land for mixed use development. The proposal does not compromise the use of the land for business and commercial purposes and instead promotes such uses. The change in the zoning reflects the changing nature of employment activity within the area. The planning proposal includes opportunity for retail, business premise and commercial floor space to be included. The Architectural Design Report in Appendix 3 describes schemes that could provide approximately 1,784m² of commercial Gross Floor Area.