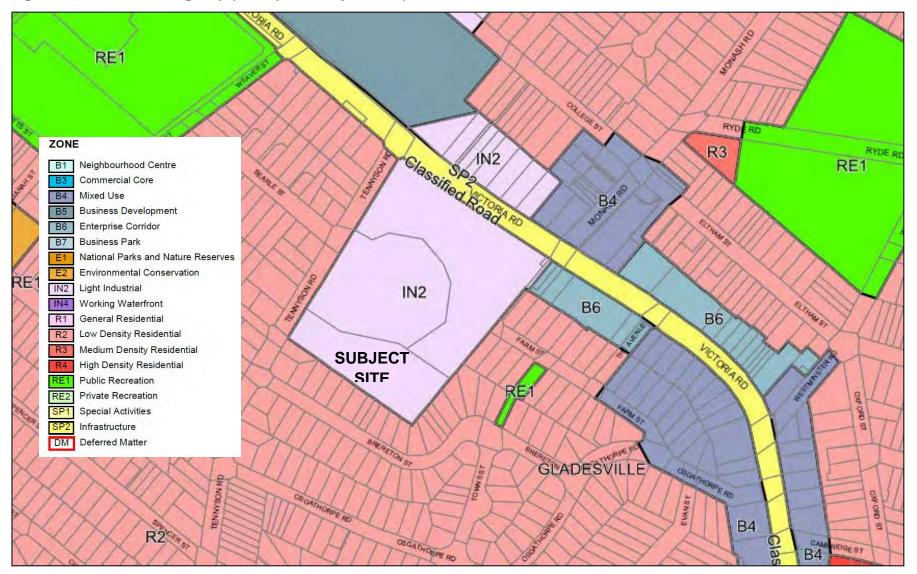

### 2.1 Site Location

The site is located at 2-14 Tennyson Road, Gladesville as highlighted in Figure 1.

Figure 1 Subject Site

Source: Mecone

Table 2 provides the legal description and a brief summary of the site and surrounding context.

### 2.2 Site Context

The suburb of Gladesville is located in the City of Ryde LGA within 5km of Ryde Town Centre and 10km west of the Sydney Central Business District (CBD).

Figure 2 Regional context diagram

Source: Mecone

The site is located within 100 metres of Victoria Road, and 400 metres of Gladesville Town Centre. Whilst the site is zoned IN2 (light industrial), it is fragmented from the larger industrial zoned precinct to the north by Victoria Road and is mainly surrounded by residential land.