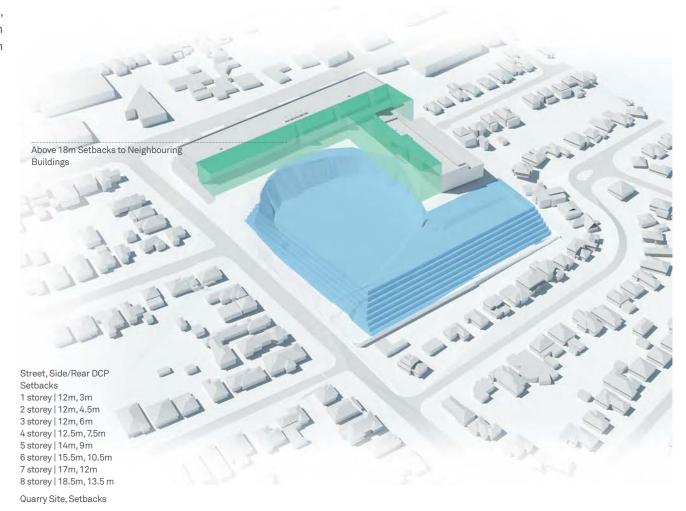

An Architectural Report is provided at Appendix 3, which includes an analysis of the site and a massing study that forms the basis of the proposed provisions. Based on the findings of the architectural report, a range of buildings can be achieved on site without having any significant adverse environmental impacts on the surrounding developments.

| Table 4 Key planning controls |                        |                          |  |
|-------------------------------|------------------------|--------------------------|--|
| Control                       | Ryde LEP               | Proposed Controls        |  |
| Land use zoning               | IN2 – Light Industrial | B4 - Mixed Use           |  |
| FSR                           | 1:1                    | 1.85:1 and 1:1           |  |
| Height of Buildings           | 10m                    | From RL23.07m to RL66.6m |  |