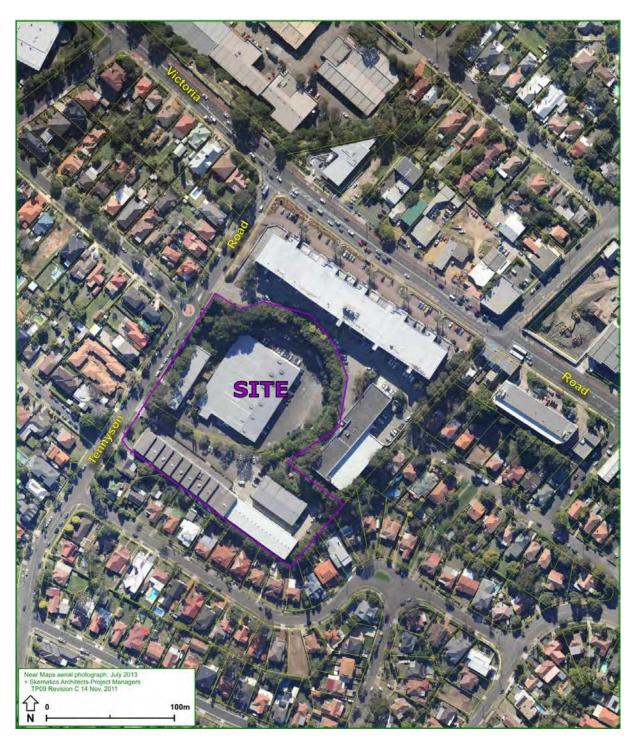

### 2.1 Site Location

The site is located at 2-14 Tennyson Road, Gladesville as highlighted in Figure 1.

Figure 1 Subject Site

Source: Mecone

Table 2 provides the legal description and a brief summary of the site and surrounding context.

| Table 2 Subject Site |                                                                                                                                                                                                                                                                                              |                         |  |
|----------------------|----------------------------------------------------------------------------------------------------------------------------------------------------------------------------------------------------------------------------------------------------------------------------------------------|-------------------------|--|
| Site                 | 2-12 Tennyson Rd (Site A)                                                                                                                                                                                                                                                                    | 14 Tennyson Rd (Site B) |  |
| Legal description:   | Lot 2 DP 549570                                                                                                                                                                                                                                                                              | Lot 1 DP549570          |  |
| Site area            | 1.4 hectares                                                                                                                                                                                                                                                                                 | 0.8 hectares            |  |
| Street frontage      | West - 145 metres to Tennyson Road                                                                                                                                                                                                                                                           |                         |  |
| Site location        | The site is located approximately 100m to the south of the intersection of Tennyson Road and Victoria Road. It is bounded by Tennyson Road to the west, a commercial/light industrial site to the north and north east and low density residential developments to the south and south east. |                         |  |
| Site description     | The site is located towards the crest of a hillside falling away from Victoria Road. The site generally slopes from                                                                                                                                                                          |                         |  |

| Table 2 Subject Site          |                                                                                                                                                                                                         |                                                                |  |
|-------------------------------|---------------------------------------------------------------------------------------------------------------------------------------------------------------------------------------------------------|----------------------------------------------------------------|--|
|                               | north to south. Site A is a former quarry site. The topography falls 5-15m towards the centre of the quarry with no natural watercourses or unusual features known, which would preclude redevelopment. |                                                                |  |
| Current zoning                | IN2 - Light Industrial                                                                                                                                                                                  |                                                                |  |
| Site                          | 2-12 Tennyson Rd (Site A)                                                                                                                                                                               | 14 Tennyson Rd (Site B)                                        |  |
| Existing buildings/structures | A brick and metal warehouse and office space at the centre of the quarry with a two storey brick rendered office building to the west of the warehouse, along Tennyson Road.                            | A two storey brick building used as office and warehouse.      |  |
| Vehicular access              | From Tennyson Road via a driveway along the southern boundary.                                                                                                                                          | From Tennyson Road via a driveway along the northern boundary. |  |