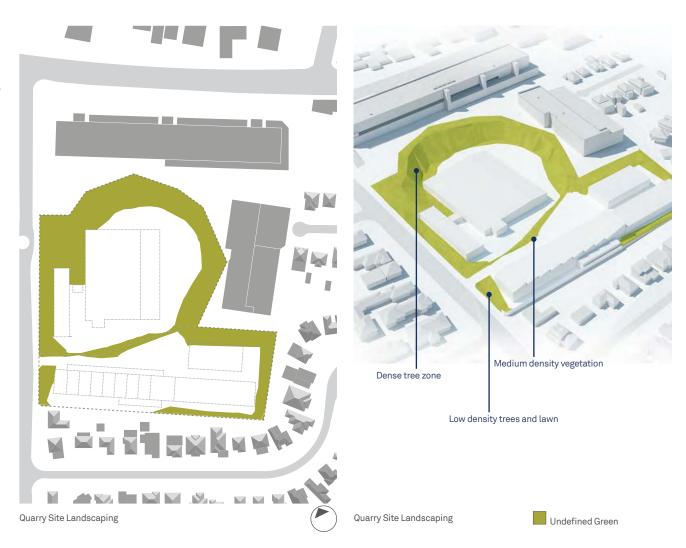

An Architectural Report is provided at Appendix 3, which includes an analysis of the site and a massing study that forms the basis of the proposed provisions. Based on the findings of the architectural report, a range of buildings can be achieved on site without having any significant adverse environmental impacts on the surrounding developments.