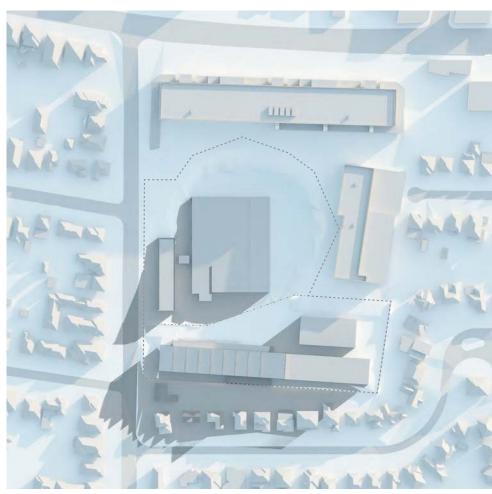

### 2.1 Site Location

The site is located at 2-14 Tennyson Road, Gladesville as highlighted in Figure 1.

Figure 1 Subject Site

Source: Mecone

Table 2 provides the legal description and a brief summary of the site and surrounding context.

### 2.2 Site Context

The suburb of Gladesville is located in the City of Ryde LGA within 5km of Ryde Town Centre and 10km west of the Sydney Central Business District (CBD).

Figure 2 Regional context diagram

Source: Mecone

The site is located within 100 metres of Victoria Road, and 400 metres of Gladesville Town Centre. Whilst the site is zoned IN2 (light industrial), it is fragmented from the larger industrial zoned precinct to the north by Victoria Road and is mainly surrounded by residential land.