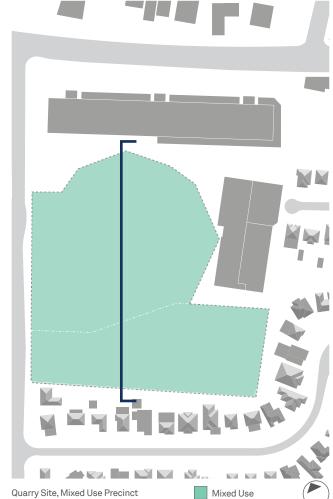

### 2.1 Site Location

The site is located at 2-14 Tennyson Road, Gladesville as highlighted in Figure 1.

Figure 1 Subject Site

Source: Mecone

Table 2 provides the legal description and a brief summary of the site and surrounding context.

| Table 2 Subject Site |                                                                                                                                                                                                                                                                                              |                         |  |
|----------------------|----------------------------------------------------------------------------------------------------------------------------------------------------------------------------------------------------------------------------------------------------------------------------------------------|-------------------------|--|
| Site                 | 2-12 Tennyson Rd (Site A)                                                                                                                                                                                                                                                                    | 14 Tennyson Rd (Site B) |  |
| Legal description:   | Lot 2 DP 549570                                                                                                                                                                                                                                                                              | Lot 1 DP549570          |  |
| Site area            | 1.4 hectares                                                                                                                                                                                                                                                                                 | 0.8 hectares            |  |
| Street frontage      | West - 145 metres to Tennyson Road                                                                                                                                                                                                                                                           |                         |  |
| Site location        | The site is located approximately 100m to the south of the intersection of Tennyson Road and Victoria Road. It is bounded by Tennyson Road to the west, a commercial/light industrial site to the north and north east and low density residential developments to the south and south east. |                         |  |
| Site description     | The site is located towards the crest of a hillside falling away from Victoria Road. The site generally slopes from                                                                                                                                                                          |                         |  |