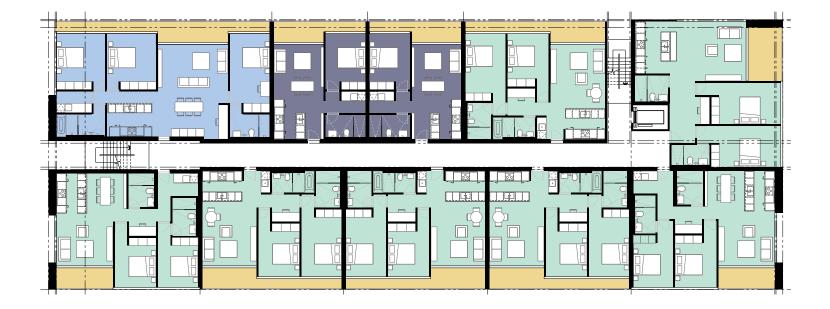

m² |
| GFA =                | 2,922 m² |
| Balconies =          | 306 m²   |
| NSA (Commercial) =   | 0 m²     |
| NSA ( Residential) = | 2,583 m² |
| GFA/GBA=             | 82%      |
| NSA/GFA=             | 88%      |

| Level: 06           |          |
|---------------------|----------|
| GBA =               | 1,471 m² |
| GFA =               | 1,153 m² |
| Balconies =         | 115 m²   |
| NSA (Commercial) =  | 0 m²     |
| NSA (Residential) = | 1,096 m² |
| GFA/GBA=            | 78%      |
| NSA/GFA=            | 95%      |



Aerial View of Plot 2-14 from South East

# 5.10 Typical Floor Plan for Plot 12 Apartment Block





## **5.11 Typical Floor Plan for Plot 12 Apartment Block**



1 BED 36%
2 BED 57%
3 BED 7%
BALCONY

# **5.12 Typical Floor Plan for Plot 12 Apartment Block**





## **5.9 Typical Floor Plan for Plot 12 Apartment Block**



1 BED 17%
2 BED 75%
3 BED 8%
BALCONY

#### **5.13 Typical Floor Plan for the Plot 14 Apartment Block**





Aerial View of Plot 2-14 from North



View on the Internal Courtyard Plot 2-12



View on the Retail Avenue between Plot 2-12 and Plot 14

#### 5.14 Section A



#### 5.15 Section B



## **5.16 Elevations**



South Elevation



North Elevation



East Elevation



West Elevation



# 6.0 Shadow Analysis

# **6.1 Solar Analysis**

21<sup>st</sup> June, 8a.m.







Existing

Proposed

# 6.2 Solar Analysis

21<sup>st</sup> June, 9a.m.





Existing Proposed

# 6.3 Solar Analysis

21st June, 10a.m.





Existing

Proposed

# 6.4 Solar Analysis

21st June, 11a.m.







Existing Proposed

# 6.5 Solar Analysis

21<sup>st<