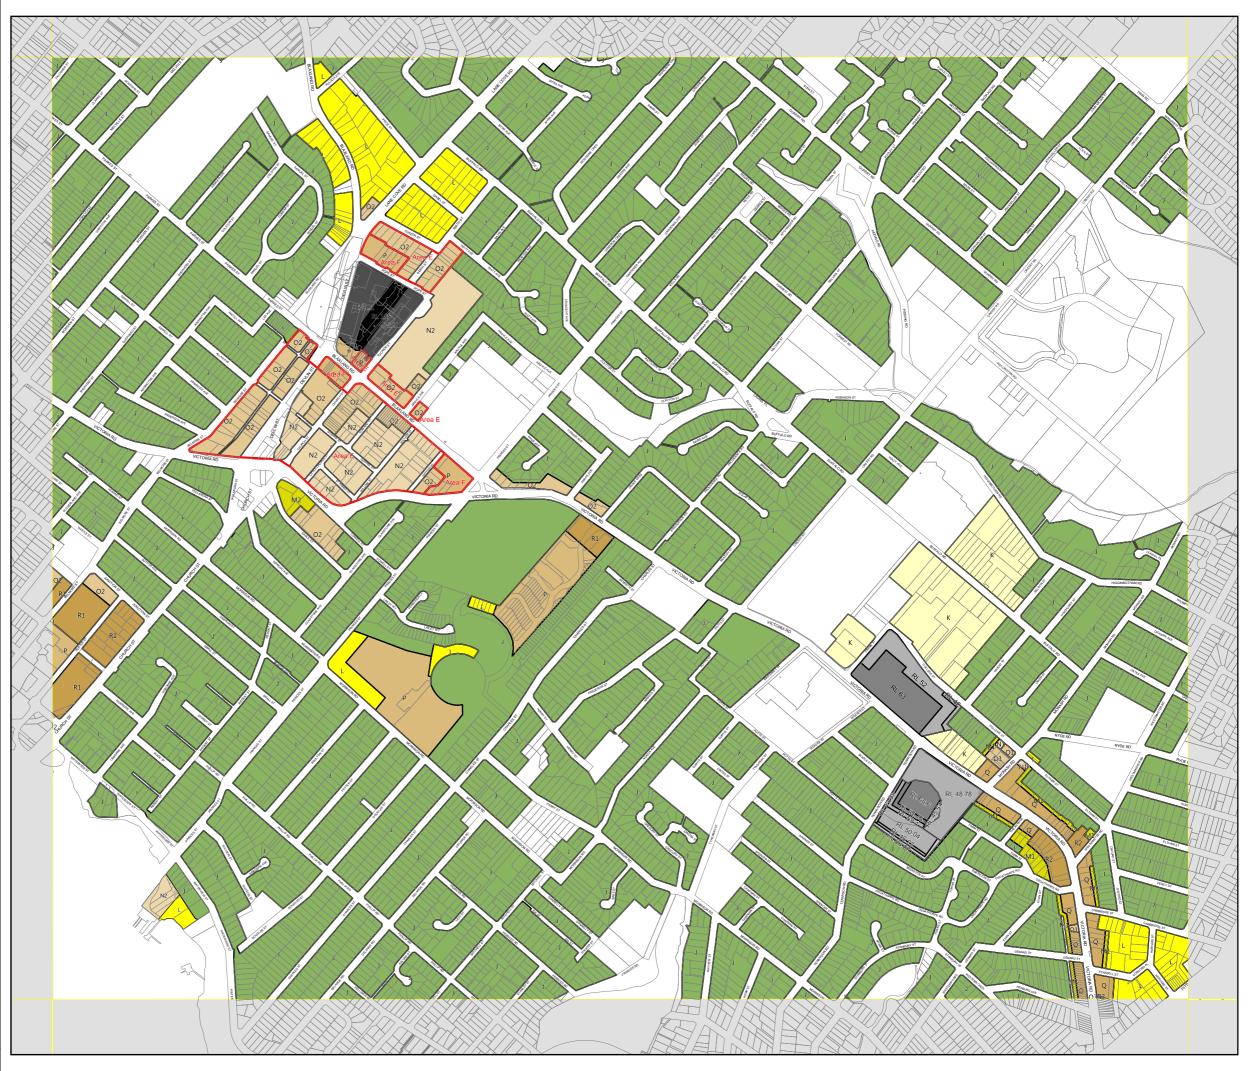

The following maps have been drafted, which relate specifically to the LEP (Appendix 4):

- Land Zoning Map;
- · Height of Buildings Map; and
- Floor Space Ratio Map.

In addition, relevant DCP maps support the proposed DCP, which include:

- DCP Application Map;
- Setback Area Map;
- Access Map; and,
- Building Height in Storeys Map.

The proposed site specific DCP is provided at Appendix 5.

In addition, refer to Appendix 3 for the Architectural Design Report, which provides design context and rationale for the approach to establishing the proposed controls and planning maps.