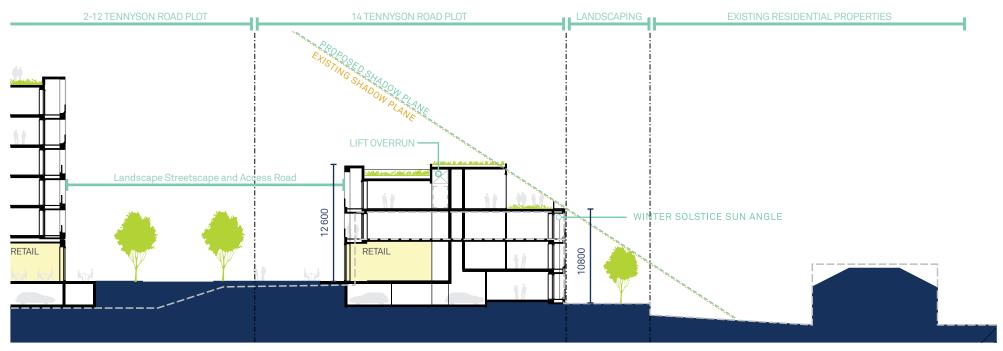

An Architectural Report is provided at Appendix 3, which includes an analysis of the site and a massing study that forms the basis of the proposed provisions. Based on the findings of the architectural report, a range of buildings can be achieved on site without having any significant adverse environmental impacts on the surrounding developments.