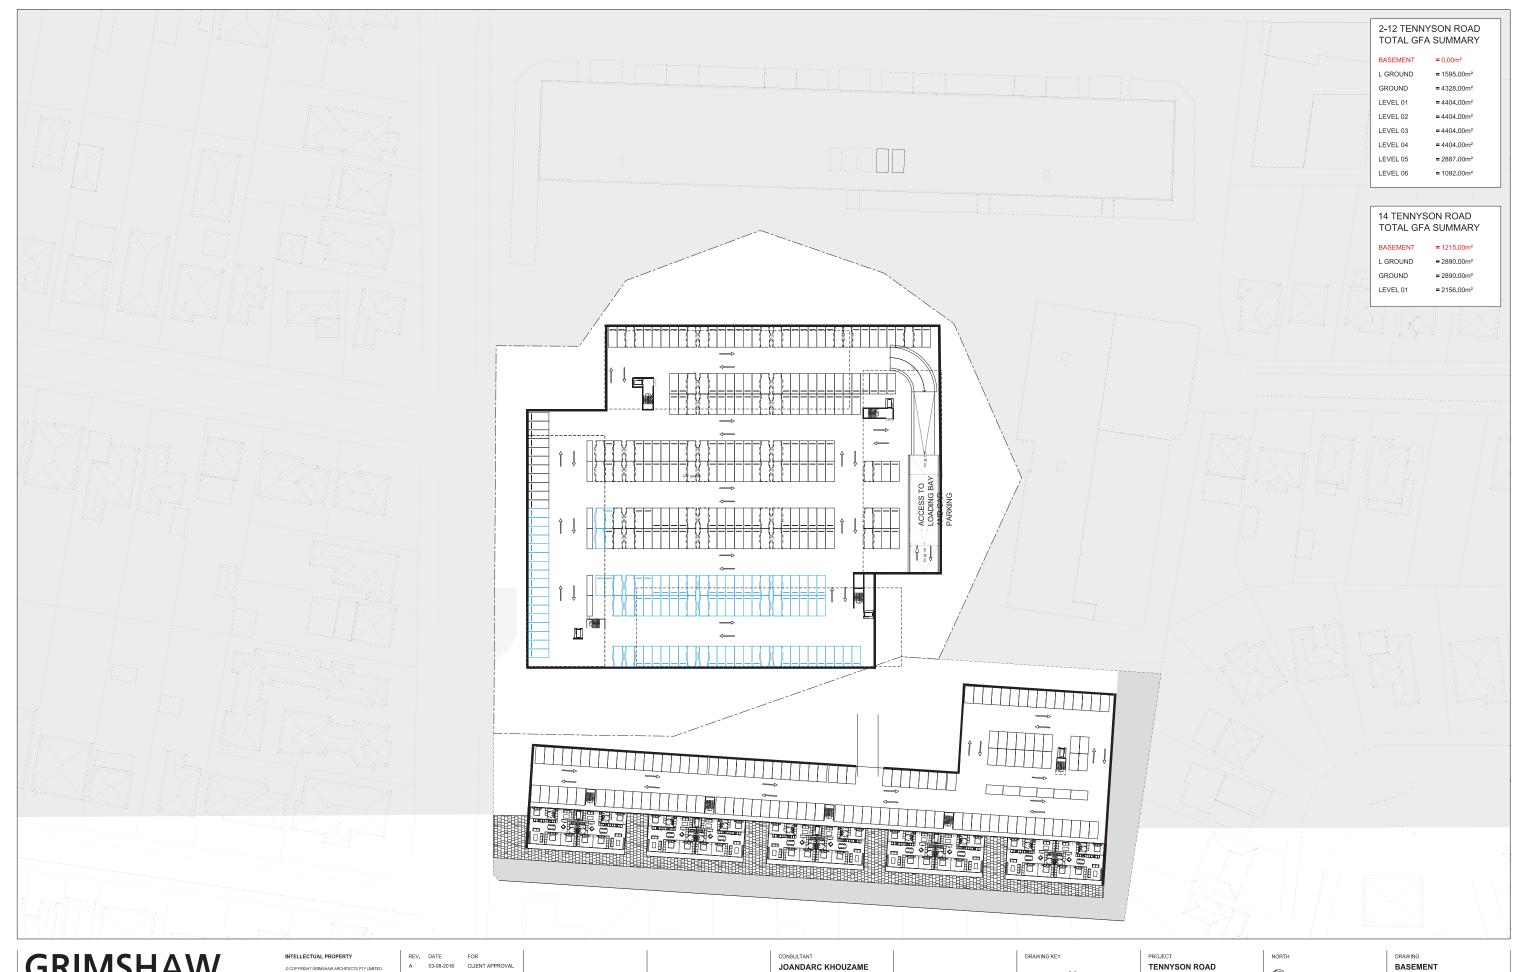

### 2.1 Site Location

The site is located at 2-14 Tennyson Road, Gladesville as highlighted in Figure 1.

Figure 1 Subject Site

Source: Mecone

Table 2 provides the legal description and a brief summary of the site and surrounding context.

| Table 2 Subject Site |                                                                                                                                                                                                                                                                                              |                         |  |
|----------------------|----------------------------------------------------------------------------------------------------------------------------------------------------------------------------------------------------------------------------------------------------------------------------------------------|-------------------------|--|
| Site                 | 2-12 Tennyson Rd (Site A)                                                                                                                                                                                                                                                                    | 14 Tennyson Rd (Site B) |  |
| Legal description:   | Lot 2 DP 549570                                                                                                                                                                                                                                                                              | Lot 1 DP549570          |  |
| Site area            | 1.4 hectares                                                                                                                                                                                                                                                                                 | 0.8 hectares            |  |
| Street frontage      | West - 145 metres to Tennyson Road                                                                                                                                                                                                                                                           |                         |  |
| Site location        | The site is located approximately 100m to the south of the intersection of Tennyson Road and Victoria Road. It is bounded by Tennyson Road to the west, a commercial/light industrial site to the north and north east and low density residential developments to the south and south east. |                         |  |
| Site description     | The site is located towards the crest of a hillside falling away from Victoria Road. The site generally slopes from                                                                                                                                                                          |                         |  |

| Table 2 Subject Site          |                                                                                                                                                                                                         |                                                                |  |
|-------------------------------|---------------------------------------------------------------------------------------------------------------------------------------------------------------------------------------------------------|----------------------------------------------------------------|--|
|                               | north to south. Site A is a former quarry site. The topography falls 5-15m towards the centre of the quarry with no natural watercourses or unusual features known, which would preclude redevelopment. |                                                                |  |
| Current zoning                | IN2 - Light Industrial                                                                                                                                                                                  |                                                                |  |
| Site                          | 2-12 Tennyson Rd (Site A)                                                                                                                                                                               | 14 Tennyson Rd (Site B)                                        |  |
| Existing buildings/structures | A brick and metal warehouse and office space at the centre of the quarry with a two storey brick rendered office building to the west of the warehouse, along Tennyson Road.                            | A two storey brick building used as office and warehouse.      |  |
| Vehicular access              | From Tennyson Road via a driveway along the southern boundary.                                                                                                                                          | From Tennyson Road via a driveway along the northern boundary. |  |