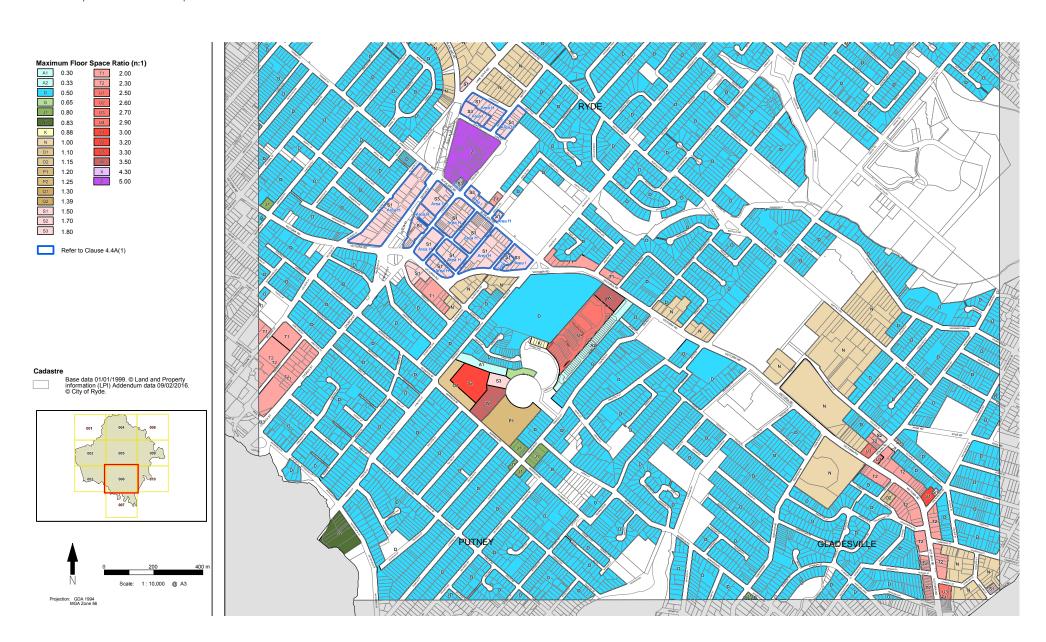

| Table 4 Key planning controls |                        |                          |  |
|-------------------------------|------------------------|--------------------------|--|
| Control                       | Ryde LEP               | Proposed Controls        |  |
| Land use zoning               | IN2 – Light Industrial | B4 - Mixed Use           |  |
| FSR                           | 1:1                    | 1.85:1 and 1:1           |  |
| Height of Buildings           | 10m                    | From RL23.07m to RL66.6m |  |

The following maps have been drafted, which relate specifically to the LEP (Appendix 4):

- Land Zoning Map;
- · Height of Buildings Map; and
- Floor Space Ratio Map.

In addition, relevant DCP maps support the proposed DCP, which include: