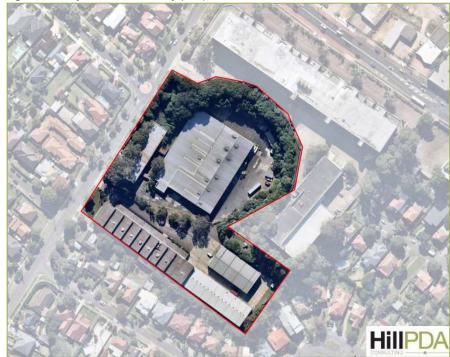

### 2.1 Site Location

The site is located at 2-14 Tennyson Road, Gladesville as highlighted in Figure 1.

Figure 1 Subject Site

Source: Mecone

Table 2 provides the legal description and a brief summary of the site and surrounding context.

| Table 2 Subject Site |                                                                                                                                                                                                                                                                                              |                         |  |
|----------------------|----------------------------------------------------------------------------------------------------------------------------------------------------------------------------------------------------------------------------------------------------------------------------------------------|-------------------------|--|
| Site                 | 2-12 Tennyson Rd (Site A)                                                                                                                                                                                                                                                                    | 14 Tennyson Rd (Site B) |  |
| Legal description:   | Lot 2 DP 549570                                                                                                                                                                                                                                                                              | Lot 1 DP549570          |  |
| Site area            | 1.4 hectares                                                                                                                                                                                                                                                                                 | 0.8 hectares            |  |
| Street frontage      | West - 145 metres to Tennyson Road                                                                                                                                                                                                                                                           |                         |  |
| Site location        | The site is located approximately 100m to the south of the intersection of Tennyson Road and Victoria Road. It is bounded by Tennyson Road to the west, a commercial/light industrial site to the north and north east and low density residential developments to the south and south east. |                         |  |
| Site description     | The site is located towards the crest of a hillside falling away from Victoria Road. The site generally slopes from                                                                                                                                                                          |                         |  |