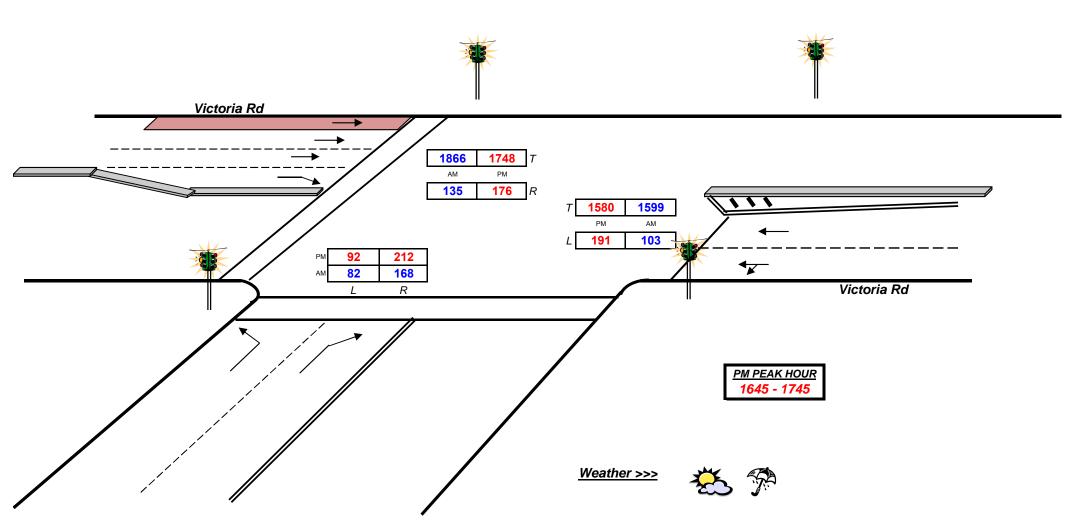

ooking south along Tennyson Road from the proposed southern site access location



View looking north along Tennyson Road from the proposed southern site access location











View looking south along Tennyson Road towards its roundabout intersection with Searle Street







View looking north along Tennyson Road towards its signalised intersection with Victoria Road



View looking west along Victoria Road towards its signalised intersection with Tennyson Road







View looking east along Victoria Road towards its signalised intersection with Tennyson Road



# Appendix B

Survey Results



Client : Traffix

Job No/Name : 6301 GLADESVILLE Tennyson Rd Day/Date : Wednesday 23rd November 2016



Intersection Details
Obtained via satellite
May be incorrect

AM PEAK HOUR 0715 - 0815



Tennyson Rd



# Appendix C

SIDRA Outputs

Site: 1 [2013 Existing (PM Peak)]

INT: Victoria x Tennyson

SCENARIO: 2013 Existing Traffic (Existing Layout)

PERIOD: Evening Peak Hour

| Move   | Movement Performance - Vehicles |        |       |       |         |          |          |          |        |           |         |  |
|--------|---------------------------------|--------|-------|-------|---------|----------|----------|----------|--------|-----------|---------|--|
| Mov    | OD                              | Demand | Flows | Deg.  | Average | Level of | 95% Back | of Queue | Prop.  | Effective | Average |  |
| ID     | Mov                             | Total  | HV    | Satn  | Delay   | Service  | Vehicles | Distance | Queued | Stop Rate | Speed   |  |
|        | _