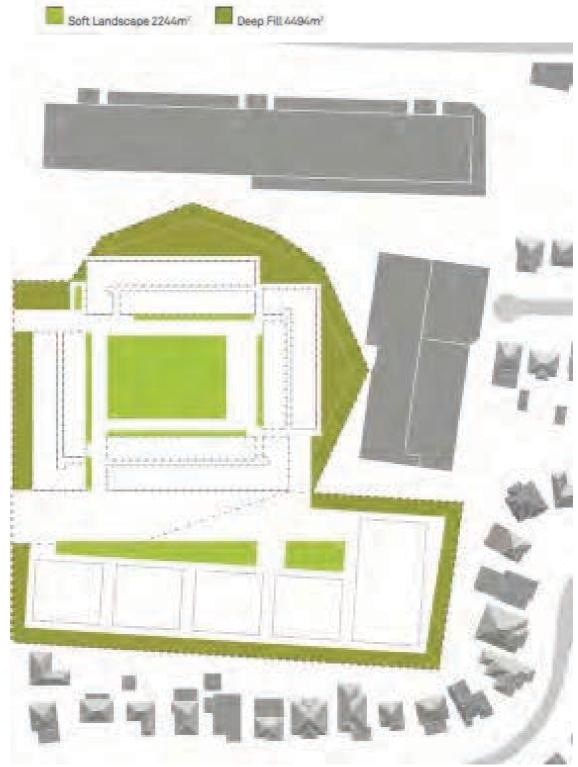

An Architectural Report is provided at Appendix 3, which includes an analysis of the site and a massing study that forms the basis of the proposed provisions. Based on the findings of the architectural report, a range of buildings can be achieved on site without having any significant adverse environmental impacts on the surrounding developments.

- DCP Application Map;
- Setback Area Map;
- Access Map; and,
- Building Height in Storeys Map.

The proposed site specific DCP is provided at Appendix 5.

In addition, refer to Appendix 3 for the Architectural Design Report, which provides design context and rationale for the approach to establishing the proposed controls and planning maps.