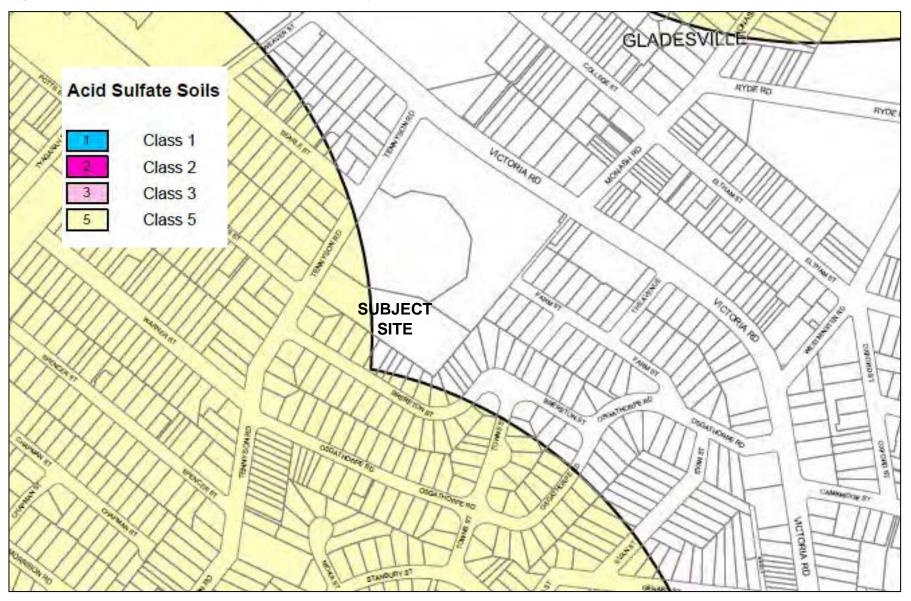

The planning proposal is consistent with all relevant S117 Directions. Further consideration of the balance directions is assessed in Table 79 below.

| Table 7 Section 117 Ministerial Directions |                                                        |                |                                                                                                                                                                           |
|--------------------------------------------|--------------------------------------------------------|----------------|---------------------------------------------------------------------------------------------------------------------------------------------------------------------------|
| Clause                                     | Direction                                              | Consistent     | Comments                                                                                                                                                                  |
| 1. Employment                              | and Resources                                          |                |                                                                                                                                                                           |
| 1.1                                        | Business and Industrial Zones                          | Consistent     | The proposal provides for B4 Mixed Use, which would allow business operations. The provision is consistent with the Standard Instrument definition of Mixed Use premises. |
| 1.2                                        | Rural Zones                                            | Not Applicable |                                                                                                                                                                           |
| 1.3                                        | Mining, Petroleum Production and Extractive Industries | Not Applicable |                                                                                                                                                                           |
| 1.4                                        | Oyster Aquaculture                                     | Not Applicable |                                                                                                                                                                           |
| 1.5                                        | Rural Lands                                            | Not Applicable |                                                                                                                                                                           |
| 2 Environment and Heritage                 |                                                        |                |                                                                                                                                                                           |
| 2.1                                        | Environment Protection Zones                           | Not Applicable |                                                                                                                                                                           |

| Table 7 S     | ection 117 Ministerial Directio                                                   | ons            |                                                                                                                                                                                                                      |
|---------------|-----------------------------------------------------------------------------------|----------------|----------------------------------------------------------------------------------------------------------------------------------------------------------------------------------------------------------------------|
| 2.2           | Coastal Protection                                                                | Not Applicable |                                                                                                                                                                                                                      |
| 2.3           | Heritage Conservation                                                             | Not Applicable |                                                                                                                                                                                                                      |
| 2.4           | Recreation Vehicle<br>Areas                                                       | Not Applicable |                                                                                                                                                                                                                      |
| 2.5           | Application of E2 and E3 Zones and Environmental Overlays in Far North Coast LEPs | Not Applicable |                                                                                                                                                                                                                      |
| 3 Housing, In | frastructure and Urban Devel                                                      | opment         |                                                                                                                                                                                                                      |
| 3.1           | Residential Zones                                                                 | Consistent     | The proposal allows for a range of residential unit types, which are consistent with the existing trends and market demands. The proposal is supported by a draft DCP, which will encourage good residential design. |
| 3.2           | Caravan Parks and<br>Manufactured Home<br>Estates                                 | Not Applicable |                                                                                                                                                                                                                      |
| 3.3           | Home Occupations                                                                  | Consistent     | The proposal permits home occupation without the need for development consent.                                                                                                                                       |
| 3.4           | Integrating Land Use<br>and Transport                                             | Consistent     | The site is within walking distance to a range of retail and business services and is easily                                                                                                                         |