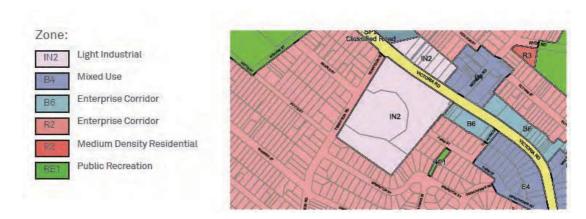

| Table 4 Key planning controls |                        |                          |  |
|-------------------------------|------------------------|--------------------------|--|
| Control                       | Ryde LEP               | Proposed Controls        |  |
| Land use zoning               | IN2 – Light Industrial | B4 - Mixed Use           |  |
| FSR                           | 1:1                    | 1.85:1 and 1:1           |  |
| Height of Buildings           | 10m                    | From RL23.07m to RL66.6m |  |