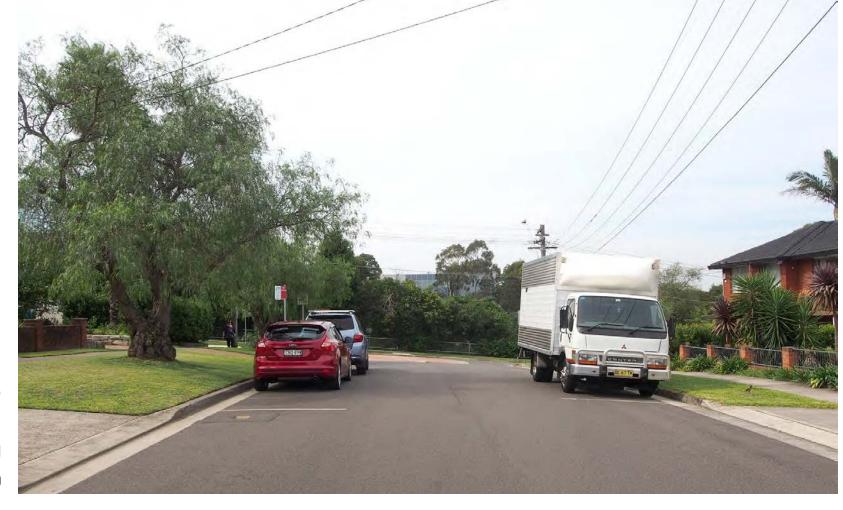

### 2.2 Site Context

The suburb of Gladesville is located in the City of Ryde LGA within 5km of Ryde Town Centre and 10km west of the Sydney Central Business District (CBD).

Figure 2 Regional context diagram

Source: Mecone

The site is located within 100 metres of Victoria Road, and 400 metres of Gladesville Town Centre. Whilst the site is zoned IN2 (light industrial), it is fragmented from the larger industrial zoned precinct to the north by Victoria Road and is mainly surrounded by residential land.

| Table 3 Surrounding context |                                                                                                     |  |  |  |
|-----------------------------|-----------------------------------------------------------------------------------------------------|--|--|--|
|                             | Predominately low density residential.                                                              |  |  |  |
| Surrounding context         | To the north the site adjoins an office building that is owned and managed by Dexus Property Group. |  |  |  |
|                             | To the south, east and west the site adjoins residential land.                                      |  |  |  |
| Public transport            | Within 100m – Victoria Road Bus services                                                            |  |  |  |
|                             | 400m - Gladesville Town Centre                                                                      |  |  |  |
|                             | 300m - Ryde Aquatic Leisure Centre                                                                  |  |  |  |
|                             | 650m - Holy Cross College                                                                           |  |  |  |
| Services                    | 1.4km - St Charles Primary School                                                                   |  |  |  |
|                             | 2km - Ryde Secondary College                                                                        |  |  |  |
|                             | 2.8km - Gladesville Hospital                                                                        |  |  |  |