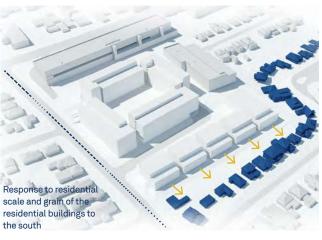

An Architectural Report is provided at Appendix 3, which includes an analysis of the site and a massing study that forms the basis of the proposed provisions. Based on the findings of the architectural report, a range of buildings can be achieved on site without having any significant adverse environmental impacts on the surrounding developments.

- DCP Application Map;
- Setback Area Map;
- Access Map; and,
- Building Height in Storeys Map.

The proposed site specific DCP is provided at Appendix 5.

In addition, refer to Appendix 3 for the Architectural Design Report, which provides design context and rationale for the approach to establishing the proposed controls and planning maps.