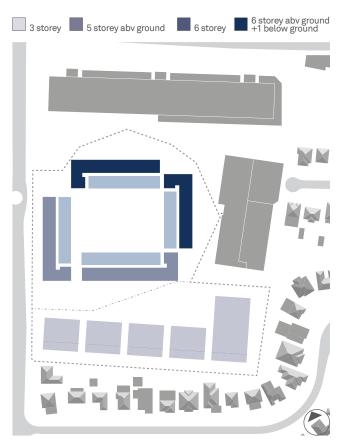

An Architectural Report is provided at Appendix 3, which includes an analysis of the site and a massing study that forms the basis of the proposed provisions. Based on the findings of the architectural report, a range of buildings can be achieved on site without having any significant adverse environmental impacts on the surrounding developments.