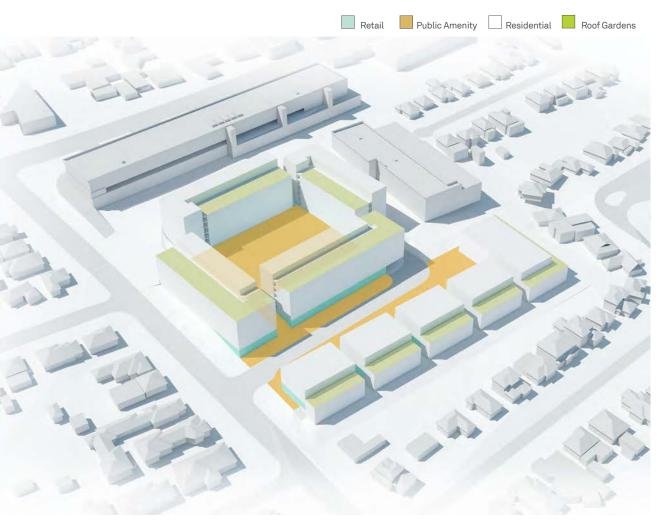

An Architectural Report is provided at Appendix 3, which includes an analysis of the site and a massing study that forms the basis of the proposed provisions. Based on the findings of the architectural report, a range of buildings can be achieved on site without having any significant adverse environmental impacts on the surrounding developments.