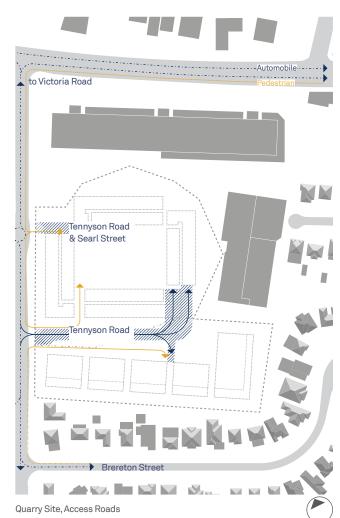

### 2.1 Site Location

The site is located at 2-14 Tennyson Road, Gladesville as highlighted in Figure 1.

Figure 1 Subject Site

Source: Mecone

Table 2 provides the legal description and a brief summary of the site and surrounding context.

### 2.2 Site Context

The suburb of Gladesville is located in the City of Ryde LGA within 5km of Ryde Town Centre and 10km west of the Sydney Central Business District (CBD).

Figure 2 Regional context diagram

Figure 3 Local context diagram

Source: Mecone

A detailed site analysis is provided at Appendix 3, within the Architectural Design Report.

The site's surrounding development context is presented in the following images.