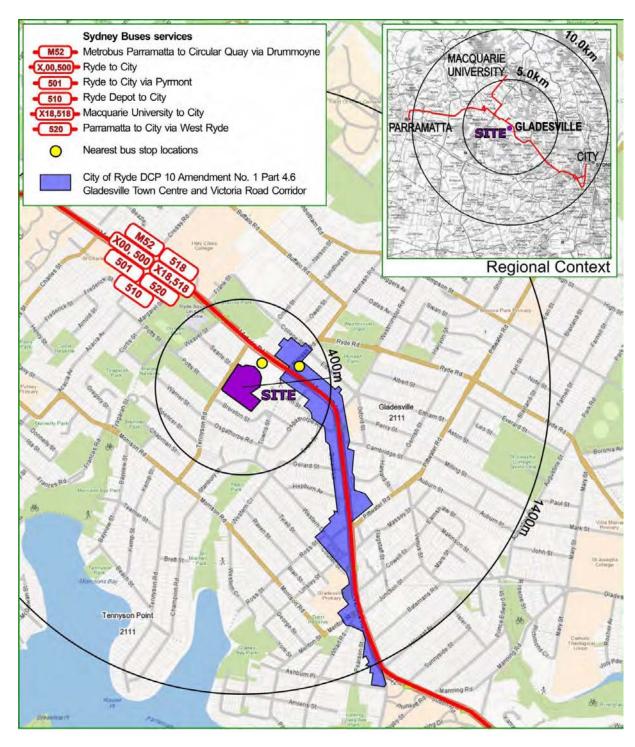

The site benefits from excellent access to retail, services and public transport. It is also located in close proximity to a range of community facilities including educational establishments, parks, recreational facilities and open spaces (Refer to Figure 3).

| Table 3 Surrounding context |                                                                                                     |  |  |  |
|-----------------------------|-----------------------------------------------------------------------------------------------------|--|--|--|
|                             | Predominately low density residential.                                                              |  |  |  |
| Surrounding context         | To the north the site adjoins an office building that is owned and managed by Dexus Property Group. |  |  |  |
|                             | To the south, east and west the site adjoins residential land.                                      |  |  |  |
| Public transport            | Within 100m – Victoria Road Bus services                                                            |  |  |  |
|                             | 400m - Gladesville Town Centre                                                                      |  |  |  |
|                             | 300m - Ryde Aquatic Leisure Centre                                                                  |  |  |  |
|                             | 650m - Holy Cross College                                                                           |  |  |  |
| Services                    | 1.4km - St Charles Primary School                                                                   |  |  |  |
|                             | 2km - Ryde Secondary College                                                                        |  |  |  |
|                             | 2.8km - Gladesville Hospital                                                                        |  |  |  |