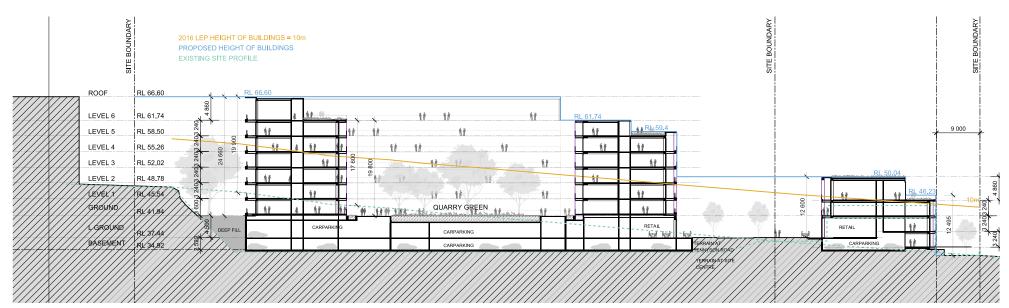

| Table 4 Key planning controls |                        |                          |  |
|-------------------------------|------------------------|--------------------------|--|
| Control                       | Ryde LEP               | Proposed Controls        |  |
| Land use zoning               | IN2 – Light Industrial | B4 - Mixed Use           |  |
| FSR                           | 1:1                    | 1.85:1 and 1:1           |  |
| Height of Buildings           | 10m                    | From RL23.07m to RL66.6m |  |

The Gateway Determination was revised on 11 May 2017 to delete condition 1 (above) for the following;

- 1. Prior to public exhibition, the planning proposal must be updated to:
  - a. Apply a maximum floor space ratio of 1.85:1 at 2-12 Tennyson Road and 1:1 at 14 Tennyson Road;
  - b. Apply a maximum building height RL66.60 at 2-12 Tennyson Road and RL50.4 at 14 Tennyson Road;
  - c. Address the inconsistency with Section 117 Direction 1.1 Business and Industrial Zones;
  - d. Demonstrate consistency with A Plan for a Growing Sydney and,
  - e. Include maps prepared to the standards identified in Standard Technical Requirements for Spatial Datasets and Maps (Department of Planning and Environment 2015)