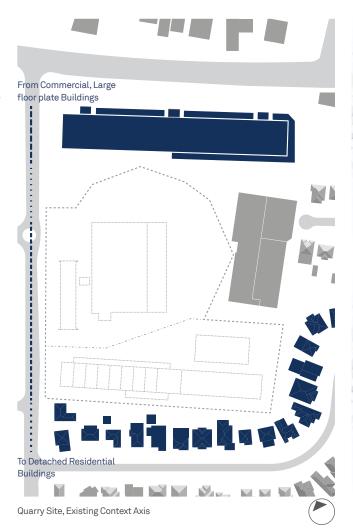

Figure 3 Local context diagram

Source: Mecone

A detailed site analysis is provided at Appendix 3, within the Architectural Design Report.

The site's surrounding development context is presented in the following images.

436-484 Victoria Road

2-12 Tennyson Rd

14 Tennyson Road

Rear 436-484 Victoria Road Residential - Opposite

Residential - South West

Figure 4 Surrounding context

Source: Google maps