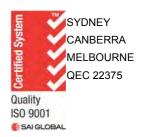

### 2.1 Site Location

The site is located at 2-14 Tennyson Road, Gladesville as highlighted in Figure 1.

Figure 1 Subject Site

Source: Mecone

Table 2 provides the legal description and a brief summary of the site and surrounding context.

### 2.2 Site Context

The suburb of Gladesville is located in the City of Ryde LGA within 5km of Ryde Town Centre and 10km west of the Sydney Central Business District (CBD).

Figure 2 Regional context diagram

Source: Mecone

The site is located within 100 metres of Victoria Road, and 400 metres of Gladesville Town Centre. Whilst the site is zoned IN2 (light industrial), it is fragmented from the larger industrial zoned precinct to the north by Victoria Road and is mainly surrounded by residential land.