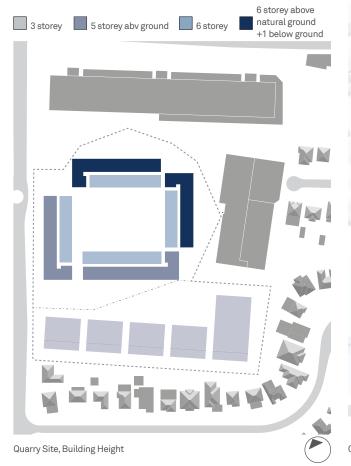

| Table 4 Key planning controls |                        |                          |  |
|-------------------------------|------------------------|--------------------------|--|
| Control                       | Ryde LEP               | Proposed Controls        |  |
| Land use zoning               | IN2 – Light Industrial | B4 - Mixed Use           |  |
| FSR                           | 1:1                    | 1.85:1 and 1:1           |  |
| Height of Buildings           | 10m                    | From RL23.07m to RL66.6m |  |

- DCP Application Map;
- Setback Area Map;
- Access Map; and,
- Building Height in Storeys Map.

The proposed site specific DCP is provided at Appendix 5.

In addition, refer to Appendix 3 for the Architectural Design Report, which provides design context and rationale for the approach to establishing the proposed controls and planning maps.