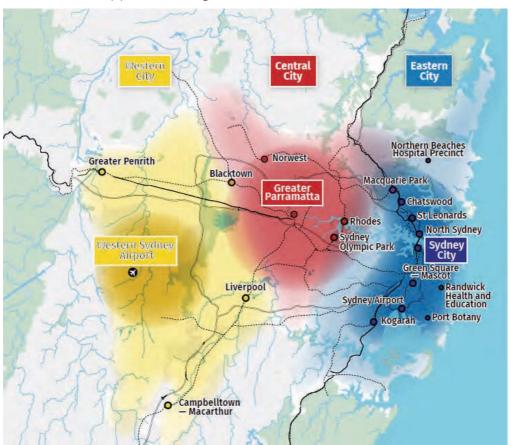

#### **Draft Towards our Greater Sydney 2056**

In November 2016, the Greater Sydney Commission released a draft amendment to the regional plan: A *Plan for Growing Sydney* titled draft *Towards our Greater Sydney* (TGS). The draft TGS introduces the concept of three cities, Eastern City, Central City and Western City. The Eastern City is focused on the existing Sydney City and economic corridors from Macquarie Park in the north through Sydney Airport and Port Botany south to Kogarah, the Central City focuses on Greater Parramatta and the Olympic Peninsula at its core and the Western City will focus on the Western Sydney Airport.

The draft TGS recognises that there is a need to accommodate new housing growth and a need to accelerate housing supply across Greater Sydney. The need for urban renewal opportunities is greatest in the North and Central Districts.

Figure 5 Location of Three Cities

Source: Greater Sydney Commission, November 2016