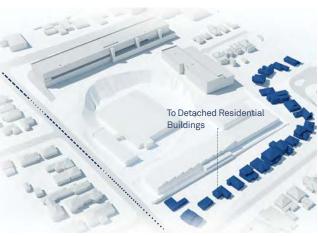

Figure 3 Local context diagram

Source: Mecone

A detailed site analysis is provided at Appendix 3, within the Architectural Design Report.

The site's surrounding development context is presented in the following images.

436-484 Victoria Road

2-12 Tennyson Rd

14 Tennyson Road

Rear 436-484 Victoria Road Residential - Opposite

Residential - South West

Figure 4 Surrounding context

Source: Google maps