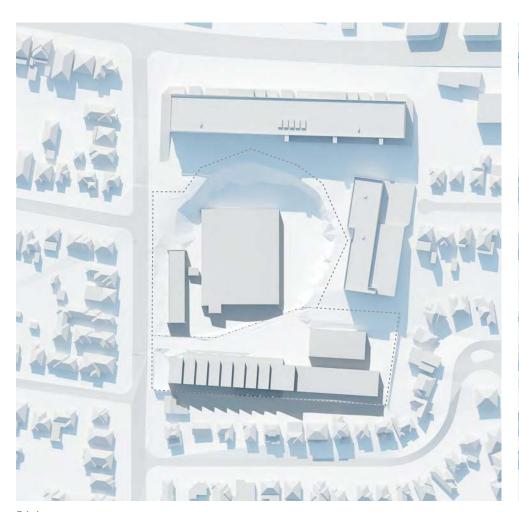

An Architectural Report is provided at Appendix 3, which includes an analysis of the site and a massing study that forms the basis of the proposed provisions. Based on the findings of the architectural report, a range of buildings can be achieved on site without having any significant adverse environmental impacts on the surrounding developments.