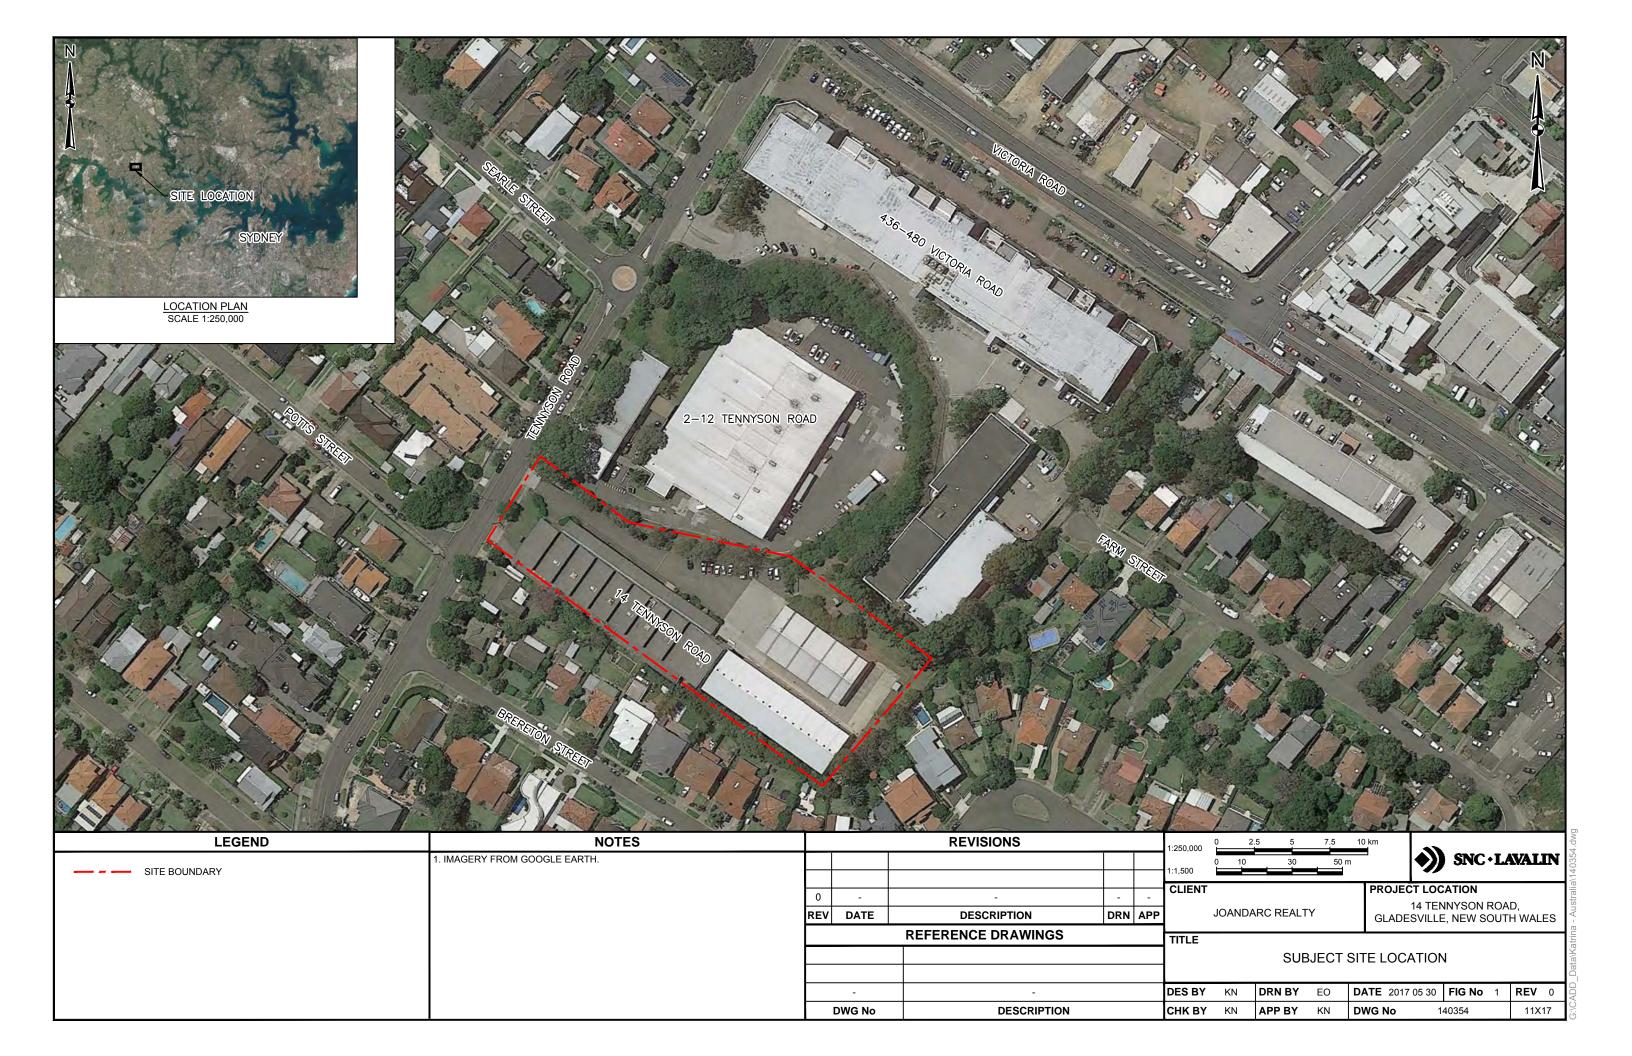

### 2.1 Site Location

The site is located at 2-14 Tennyson Road, Gladesville as highlighted in Figure 1.

Figure 1 Subject Site

Source: Mecone

Table 2 provides the legal description and a brief summary of the site and surrounding context.