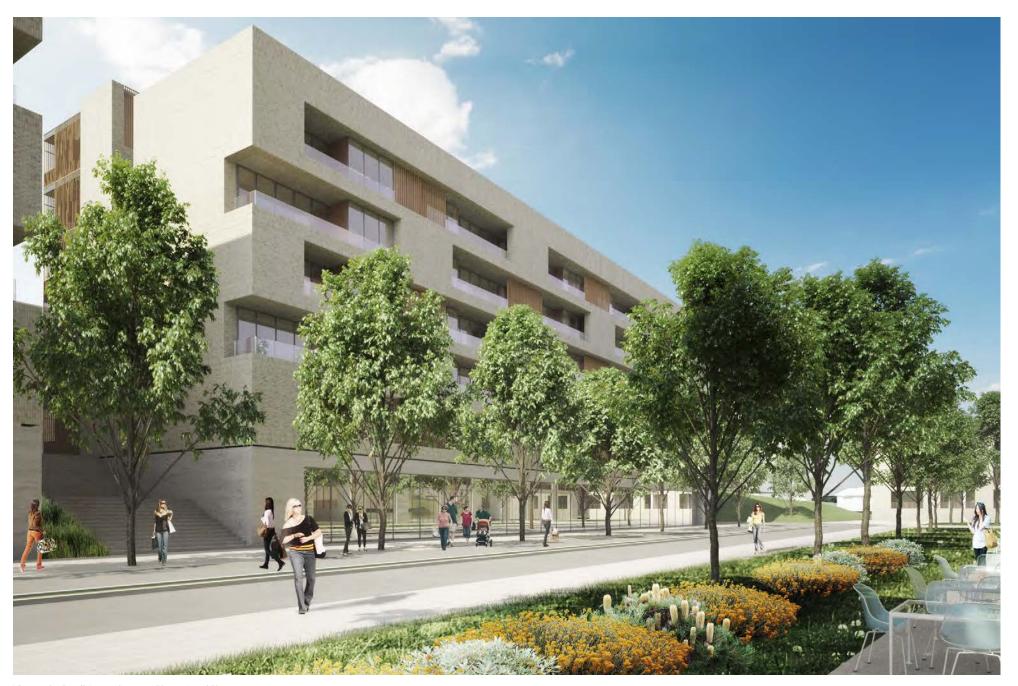

An Architectural Report is provided at Appendix 3, which includes an analysis of the site and a massing study that forms the basis of the proposed provisions. Based on the findings of the architectural report, a range of buildings can be achieved on site without having any significant adverse environmental impacts on the surrounding developments.

The proposal includes the repositioning of existing industrial zoned land for mixed use development. The proposal does not compromise the use of the land for business and commercial purposes and instead promotes such uses. The change in the zoning reflects the changing nature of employment activity within the area. The planning proposal includes opportunity for retail, business premise and commercial floor space to be included. The Architectural Design Report in Appendix 3 describes schemes that could provide approximately 1,784m² of commercial Gross Floor Area.