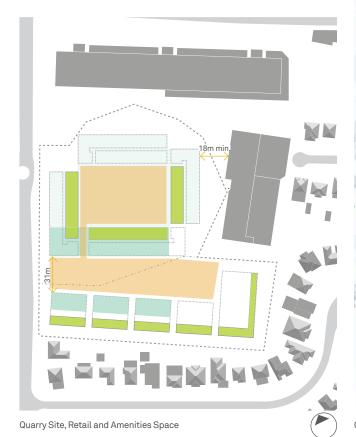

An Architectural Report is provided at Appendix 3, which includes an analysis of the site and a massing study that forms the basis of the proposed provisions. Based on the findings of the architectural report, a range of buildings can be achieved on site without having any significant adverse environmental impacts on the surrounding developments.