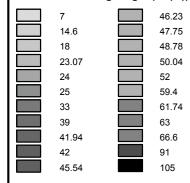

| Table 4 Key planning controls |                        |                          |  |
|-------------------------------|------------------------|--------------------------|--|
| Control                       | Ryde LEP               | Proposed Controls        |  |
| Land use zoning               | IN2 – Light Industrial | B4 - Mixed Use           |  |
| FSR                           | 1:1                    | 1.85:1 and 1:1           |  |
| Height of Buildings           | 10m                    | From RL23.07m to RL66.6m |  |