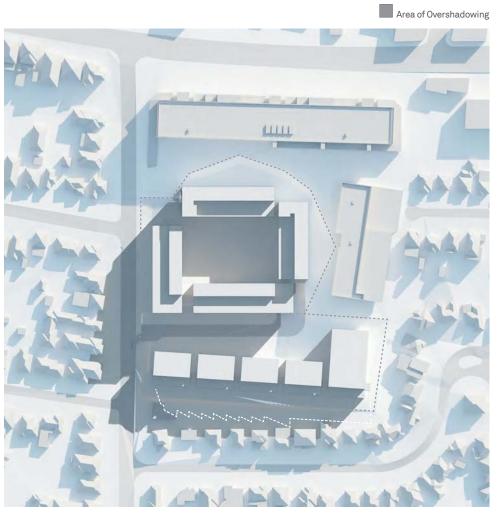

Figure 3 Local context diagram

Source: Mecone

A detailed site analysis is provided at Appendix 3, within the Architectural Design Report.

The site's surrounding development context is presented in the following images.

436-484 Victoria Road

2-12 Tennyson Rd

14 Tennyson Road

Rear 436-484 Victoria Road Residential - Opposite

Residential - South West

Figure 4 Surrounding context

Source: Google maps