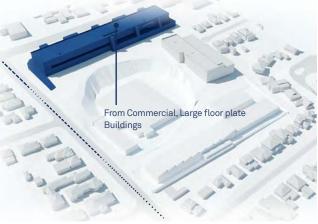

Figure 3 Local context diagram

Source: Mecone

A detailed site analysis is provided at Appendix 3, within the Architectural Design Report.

The site's surrounding development context is presented in the following images.

436-484 Victoria Road

2-12 Tennyson Rd

14 Tennyson Road

Rear 436-484 Victoria Road Residential - Opposite

Residential - South West

Figure 4 Surrounding context

Source: Google maps