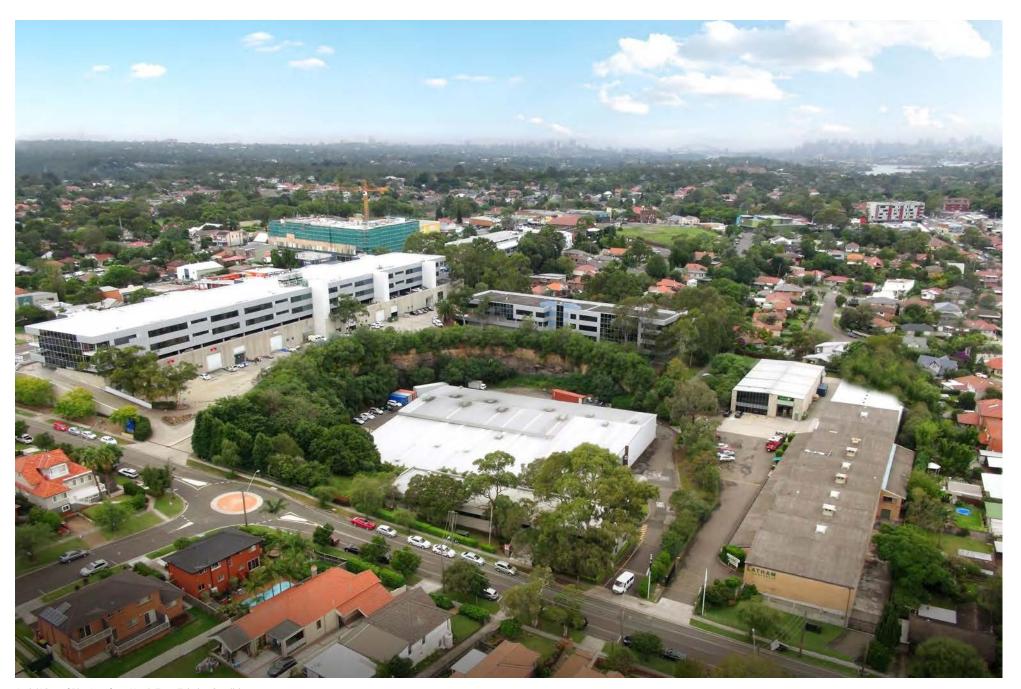

Figure 3 Local context diagram

Source: Mecone

A detailed site analysis is provided at Appendix 3, within the Architectural Design Report.

The site's surrounding development context is presented in the following images.

436-484 Victoria Road

2-12 Tennyson Rd

14 Tennyson Road

Rear 436-484 Victoria Road Residential - Opposite

Residential - South West

Figure 4 Surrounding context

Source: Google maps