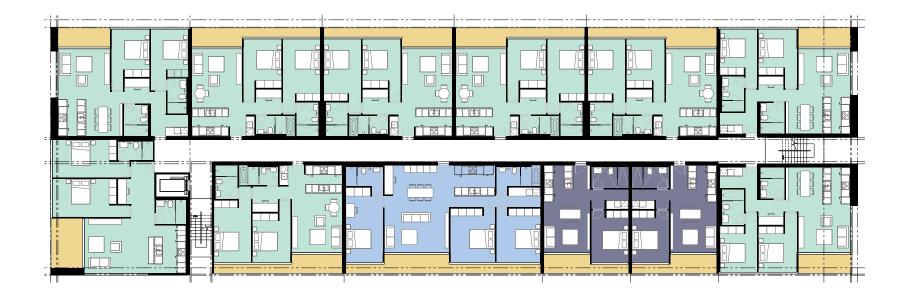

An Architectural Report is provided at Appendix 3, which includes an analysis of the site and a massing study that forms the basis of the proposed provisions. Based on the findings of the architectural report, a range of buildings can be achieved on site without having any significant adverse environmental impacts on the surrounding developments.

- DCP Application Map;
- Setback Area Map;
- Access Map; and,
- Building Height in Storeys Map.

The proposed site specific DCP is provided at Appendix 5.

In addition, refer to Appendix 3 for the Architectural Design Report, which provides design context and rationale for the approach to establishing the proposed controls and planning maps.