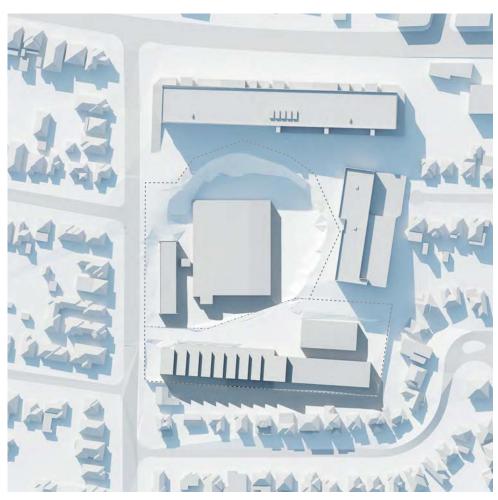

An Architectural Report is provided at Appendix 3, which includes an analysis of the site and a massing study that forms the basis of the proposed provisions. Based on the findings of the architectural report, a range of buildings can be achieved on site without having any significant adverse environmental impacts on the surrounding developments.