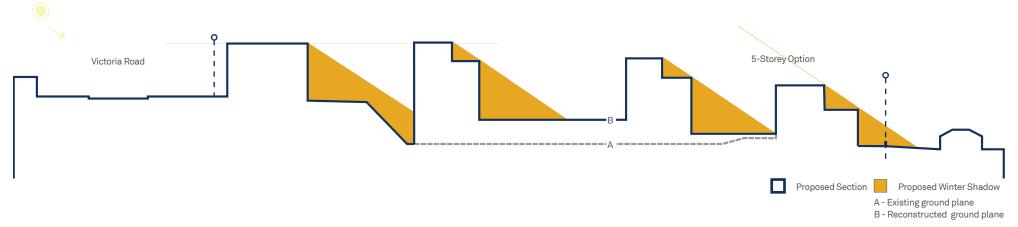

An Architectural Report is provided at Appendix 3, which includes an analysis of the site and a massing study that forms the basis of the proposed provisions. Based on the findings of the architectural report, a range of buildings can be achieved on site without having any significant adverse environmental impacts on the surrounding developments.