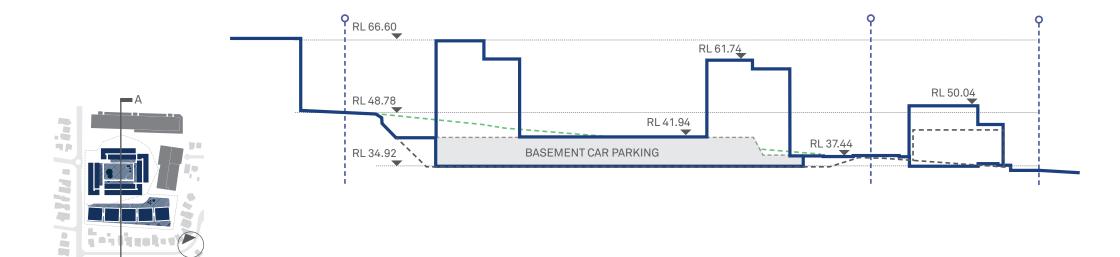

An Architectural Report is provided at Appendix 3, which includes an analysis of the site and a massing study that forms the basis of the proposed provisions. Based on the findings of the architectural report, a range of buildings can be achieved on site without having any significant adverse environmental impacts on the surrounding developments.

| Table 4 Key planning controls |                        |                          |  |
|-------------------------------|------------------------|--------------------------|--|
| Control                       | Ryde LEP               | Proposed Controls        |  |
| Land use zoning               | IN2 – Light Industrial | B4 - Mixed Use           |  |
| FSR                           | 1:1                    | 1.85:1 and 1:1           |  |
| Height of Buildings           | 10m                    | From RL23.07m to RL66.6m |  |

The proposal includes the repositioning of existing industrial zoned land for mixed use development. The proposal does not compromise the use of the land for business and commercial purposes and instead promotes such uses. The change in the zoning reflects the changing nature of employment activity within the area. The planning proposal includes opportunity for retail, business premise and commercial floor space to be included. The Architectural Design Report in Appendix 3 describes schemes that could provide approximately 1,784m² of commercial Gross Floor Area.