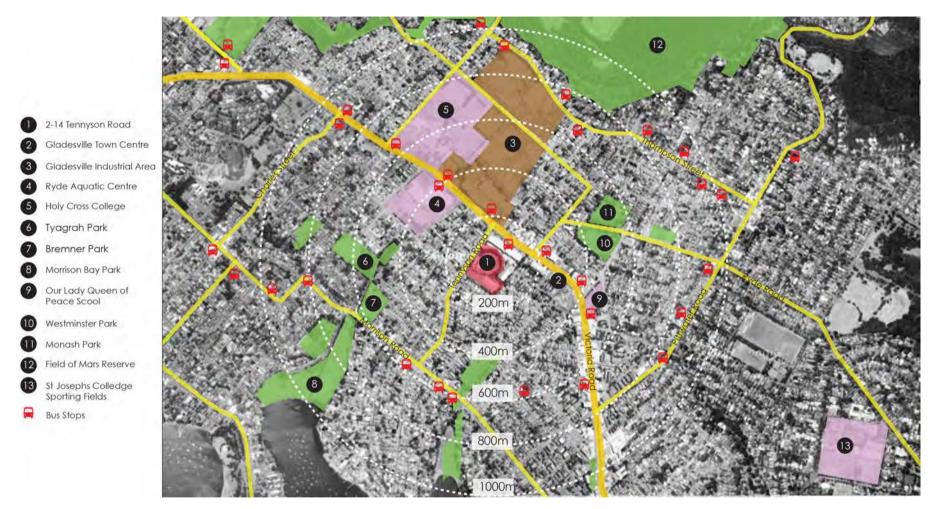

The site benefits from excellent access to retail, services and public transport. It is also located in close proximity to a range of community facilities including educational establishments, parks, recreational facilities and open spaces (Refer to Figure 3).

| Table 3 Surrounding context |                                                                                                     |  |  |  |
|-----------------------------|-----------------------------------------------------------------------------------------------------|--|--|--|
|                             | Predominately low density residential.                                                              |  |  |  |
| Surrounding context         | To the north the site adjoins an office building that is owned and managed by Dexus Property Group. |  |  |  |
|                             | To the south, east and west the site adjoins residential land.                                      |  |  |  |
| Public transport            | Within 100m – Victoria Road Bus services                                                            |  |  |  |
|                             | 400m - Gladesville Town Centre                                                                      |  |  |  |
|                             | 300m - Ryde Aquatic Leisure Centre                                                                  |  |  |  |
|                             | 650m - Holy Cross College                                                                           |  |  |  |
| Services                    | 1.4km - St Charles Primary School                                                                   |  |  |  |
|                             | 2km - Ryde Secondary College                                                                        |  |  |  |
|                             | 2.8km - Gladesville Hospital                                                                        |  |  |  |

Figure 3 Local context diagram

Source: Mecone

A detailed site analysis is provided at Appendix 3, within the Architectural Design Report.

The site's surrounding development context is presented in the following images.