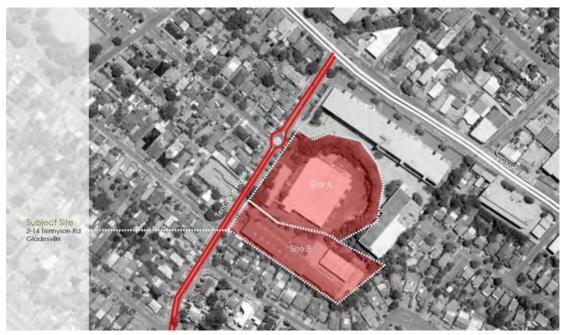

### 2.1 Site Location

The site is located at 2-14 Tennyson Road, Gladesville as highlighted in Figure 1.

Figure 1 Subject Site

Source: Mecone

Table 2 provides the legal description and a brief summary of the site and surrounding context.

| Table 2 Subject Site |                                                                                                                                                                                                                                                                                              |                         |  |
|----------------------|----------------------------------------------------------------------------------------------------------------------------------------------------------------------------------------------------------------------------------------------------------------------------------------------|-------------------------|--|
| Site                 | 2-12 Tennyson Rd (Site A)                                                                                                                                                                                                                                                                    | 14 Tennyson Rd (Site B) |  |
| Legal description:   | Lot 2 DP 549570                                                                                                                                                                                                                                                                              | Lot 1 DP549570          |  |
| Site area            | 1.4 hectares                                                                                                                                                                                                                                                                                 | 0.8 hectares            |  |
| Street frontage      | West - 145 metres to Tennyson Road                                                                                                                                                                                                                                                           |                         |  |
| Site location        | The site is located approximately 100m to the south of the intersection of Tennyson Road and Victoria Road. It is bounded by Tennyson Road to the west, a commercial/light industrial site to the north and north east and low density residential developments to the south and south east. |                         |  |
| Site description     | The site is located towards the crest of a hillside falling away from Victoria Road. The site generally slopes from                                                                                                                                                                          |                         |  |

The Planning Proposal pertains to the land described as follows:

- Site A: 2-12 Tennyson Road, Gladesville (Lot 2 in DP 549570); and
- Site B: 14 Tennyson Road, Gladesville (Lot 1 in DP 549570).

The Planning Proposal has been prepared in accordance with: