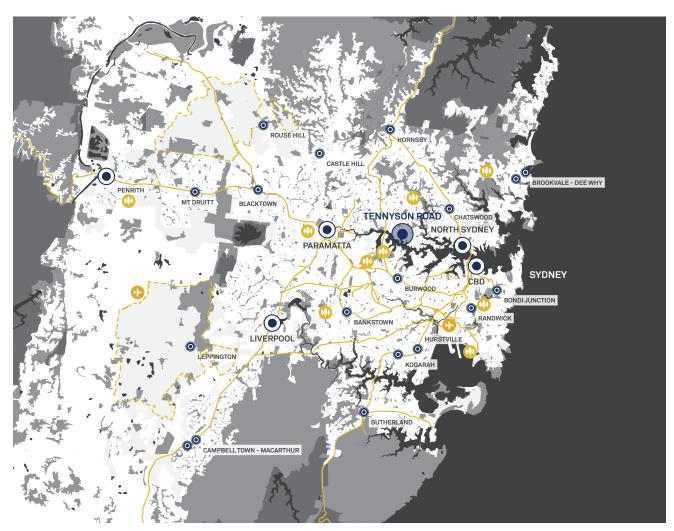

### 2.2 Site Context

The suburb of Gladesville is located in the City of Ryde LGA within 5km of Ryde Town Centre and 10km west of the Sydney Central Business District (CBD).

Figure 2 Regional context diagram

Source: Mecone

The site is located within 100 metres of Victoria Road, and 400 metres of Gladesville Town Centre. Whilst the site is zoned IN2 (light industrial), it is fragmented from the larger industrial zoned precinct to the north by Victoria Road and is mainly surrounded by residential land.

The site benefits from excellent access to retail, services and public transport. It is also located in close proximity to a range of community facilities including educational establishments, parks, recreational facilities and open spaces (Refer to Figure 3).