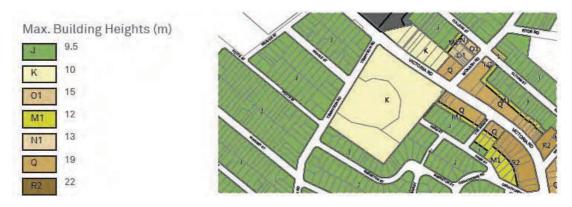

| Table 4 Key planning controls |                        |                          |  |
|-------------------------------|------------------------|--------------------------|--|
| Control                       | Ryde LEP               | Proposed Controls        |  |
| Land use zoning               | IN2 – Light Industrial | B4 - Mixed Use           |  |
| FSR                           | 1:1                    | 1.85:1 and 1:1           |  |
| Height of Buildings           | 10m                    | From RL23.07m to RL66.6m |  |