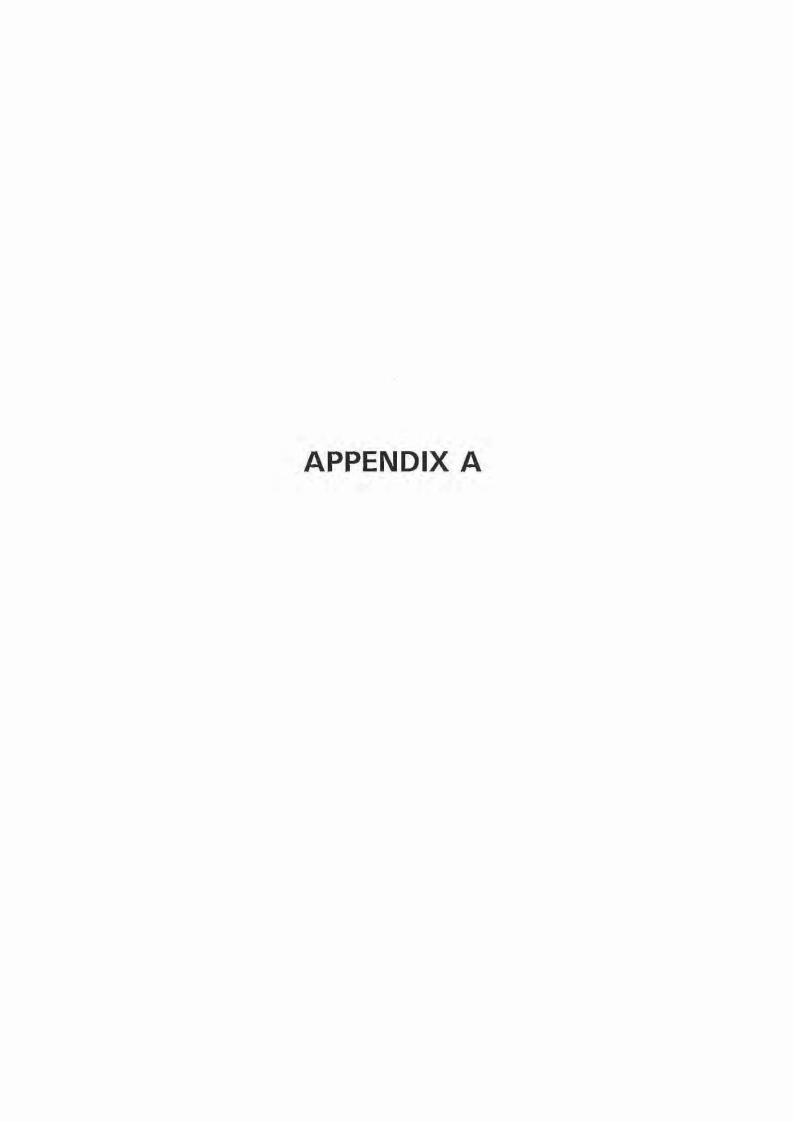

### 2.1 Site Location

The site is located at 2-14 Tennyson Road, Gladesville as highlighted in Figure 1.

Figure 1 Subject Site

Source: Mecone

Table 2 provides the legal description and a brief summary of the site and surrounding context.

| Table 2 Subject Site |                                                                                                                                                                                                                                                                                              |                         |  |
|----------------------|----------------------------------------------------------------------------------------------------------------------------------------------------------------------------------------------------------------------------------------------------------------------------------------------|-------------------------|--|
| Site                 | 2-12 Tennyson Rd (Site A)                                                                                                                                                                                                                                                                    | 14 Tennyson Rd (Site B) |  |
| Legal description:   | Lot 2 DP 549570                                                                                                                                                                                                                                                                              | Lot 1 DP549570          |  |
| Site area            | 1.4 hectares                                                                                                                                                                                                                                                                                 | 0.8 hectares            |  |
| Street frontage      | West - 145 metres to Tennyson Road                                                                                                                                                                                                                                                           |                         |  |
| Site location        | The site is located approximately 100m to the south of the intersection of Tennyson Road and Victoria Road. It is bounded by Tennyson Road to the west, a commercial/light industrial site to the north and north east and low density residential developments to the south and south east. |                         |  |
| Site description     | The site is located towards the crest of a hillside falling away from Victoria Road. The site generally slopes from                                                                                                                                                                          |                         |  |

| Table 2 Subject Site          |                                                                                                                                                                                                         |                                                                |  |
|-------------------------------|---------------------------------------------------------------------------------------------------------------------------------------------------------------------------------------------------------|----------------------------------------------------------------|--|
|                               | north to south. Site A is a former quarry site. The topography falls 5-15m towards the centre of the quarry with no natural watercourses or unusual features known, which would preclude redevelopment. |                                                                |  |
| Current zoning                | IN2 - Light Industrial                                                                                                                                                                                  |                                                                |  |
| Site                          | 2-12 Tennyson Rd (Site A)                                                                                                                                                                               | 14 Tennyson Rd (Site B)                                        |  |
| Existing buildings/structures | A brick and metal warehouse and office space at the centre of the quarry with a two storey brick rendered office building to the west of the warehouse, along Tennyson Road.                            | A two storey brick building used as office and warehouse.      |  |
| Vehicular access              | From Tennyson Road via a driveway along the southern boundary.                                                                                                                                          | From Tennyson Road via a driveway along the northern boundary. |  |