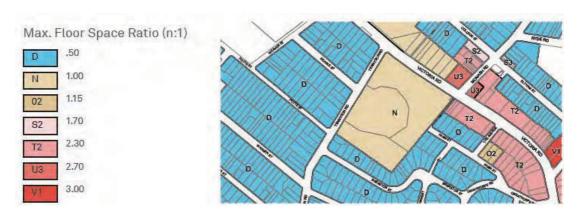

| Table 4 Key planning controls |                        |                          |  |
|-------------------------------|------------------------|--------------------------|--|
| Control                       | Ryde LEP               | Proposed Controls        |  |
| Land use zoning               | IN2 – Light Industrial | B4 - Mixed Use           |  |
| FSR                           | 1:1                    | 1.85:1 and 1:1           |  |
| Height of Buildings           | 10m                    | From RL23.07m to RL66.6m |  |