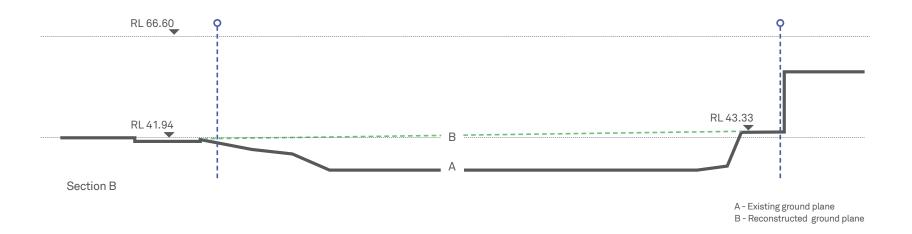

An Architectural Report is provided at Appendix 3, which includes an analysis of the site and a massing study that forms the basis of the proposed provisions. Based on the findings of the architectural report, a range of buildings can be achieved on site without having any significant adverse environmental impacts on the surrounding developments.

| Table 4 Key planning controls |                        |                          |  |
|-------------------------------|------------------------|--------------------------|--|
| Control                       | Ryde LEP               | Proposed Controls        |  |
| Land use zoning               | IN2 – Light Industrial | B4 - Mixed Use           |  |
| FSR                           | 1:1                    | 1.85:1 and 1:1           |  |
| Height of Buildings           | 10m                    | From RL23.07m to RL66.6m |  |