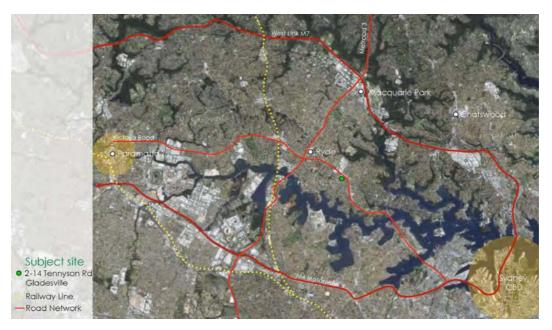

### 2.2 Site Context

The suburb of Gladesville is located in the City of Ryde LGA within 5km of Ryde Town Centre and 10km west of the Sydney Central Business District (CBD).

Figure 2 Regional context diagram