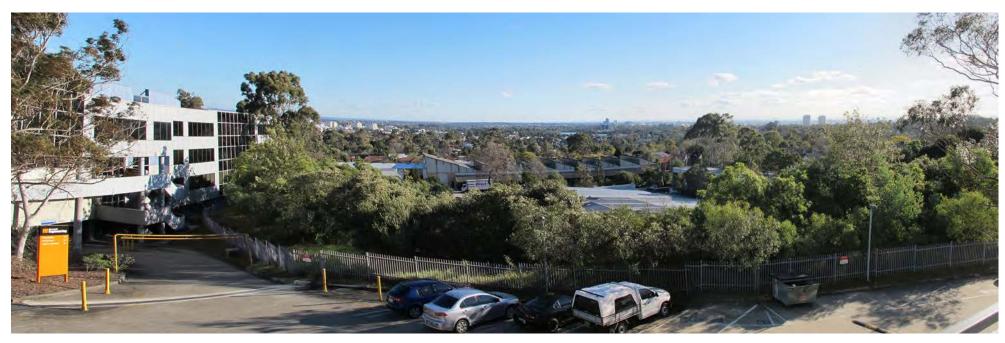

### 2.2 Site Context

The suburb of Gladesville is located in the City of Ryde LGA within 5km of Ryde Town Centre and 10km west of the Sydney Central Business District (CBD).

Figure 2 Regional context diagram

Source: Mecone

The site is located within 100 metres of Victoria Road, and 400 metres of Gladesville Town Centre. Whilst the site is zoned IN2 (light industrial), it is fragmented from the larger industrial zoned precinct to the north by Victoria Road and is mainly surrounded by residential land.