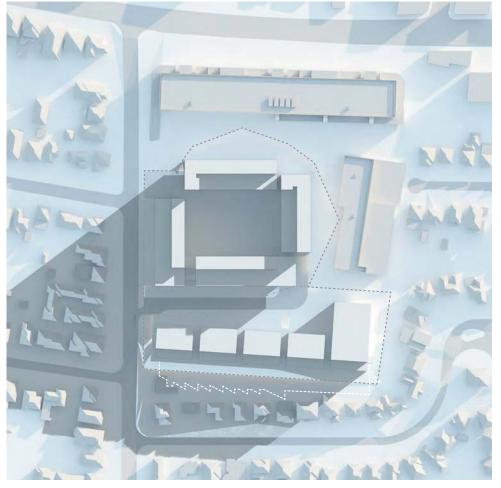

Figure 3 Local context diagram

Source: Mecone

A detailed site analysis is provided at Appendix 3, within the Architectural Design Report.

The site's surrounding development context is presented in the following images.

436-484 Victoria Road

2-12 Tennyson Rd

14 Tennyson Road

Rear 436-484 Victoria Road Residential - Opposite

Residential - South West

Figure 4 Surrounding context

Source: Google maps