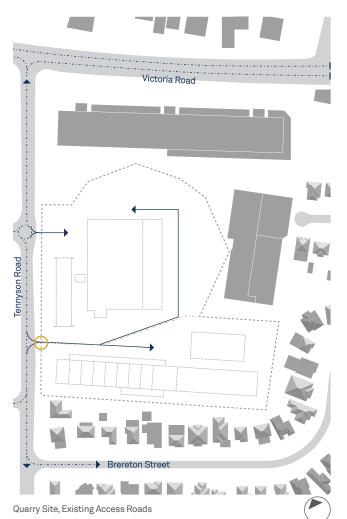

| Table 2 Subject Site          |                                                                                                                                                                                                         |                                                                |  |
|-------------------------------|---------------------------------------------------------------------------------------------------------------------------------------------------------------------------------------------------------|----------------------------------------------------------------|--|
|                               | north to south. Site A is a former quarry site. The topography falls 5-15m towards the centre of the quarry with no natural watercourses or unusual features known, which would preclude redevelopment. |                                                                |  |
| Current zoning                | IN2 - Light Industrial                                                                                                                                                                                  |                                                                |  |
| Site                          | 2-12 Tennyson Rd (Site A)                                                                                                                                                                               | 14 Tennyson Rd (Site B)                                        |  |
| Existing buildings/structures | A brick and metal warehouse and office space at the centre of the quarry with a two storey brick rendered office building to the west of the warehouse, along Tennyson Road.                            | A two storey brick building used as office and warehouse.      |  |
| Vehicular access              | From Tennyson Road via a driveway along the southern boundary.                                                                                                                                          | From Tennyson Road via a driveway along the northern boundary. |  |