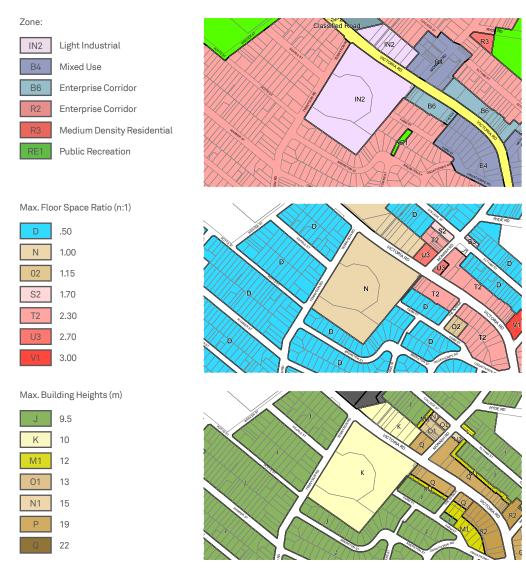

| Table 4 Key planning controls |                        |                          |  |
|-------------------------------|------------------------|--------------------------|--|
| Control                       | Ryde LEP               | Proposed Controls        |  |
| Land use zoning               | IN2 – Light Industrial | B4 - Mixed Use           |  |
| FSR                           | 1:1                    | 1.85:1 and 1:1           |  |
| Height of Buildings           | 10m                    | From RL23.07m to RL66.6m |  |

The following maps have been drafted, which relate specifically to the LEP (Appendix 4):

- Land Zoning Map;
- · Height of Buildings Map; and
- Floor Space Ratio Map.

In addition, relevant DCP maps support the proposed DCP, which include: