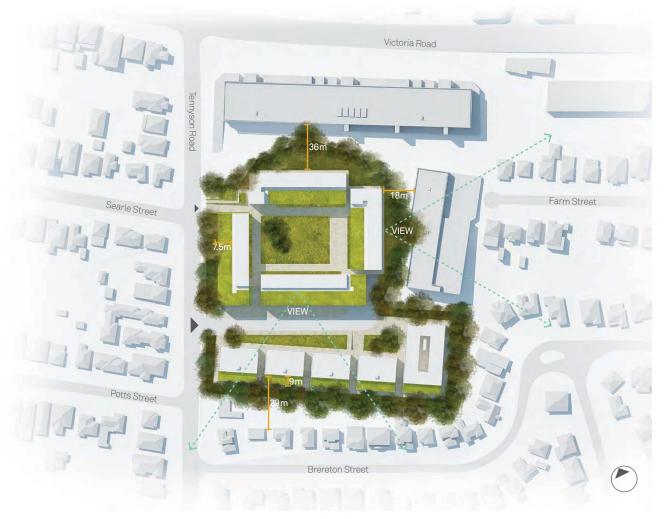

An Architectural Report is provided at Appendix 3, which includes an analysis of the site and a massing study that forms the basis of the proposed provisions. Based on the findings of the architectural report, a range of buildings can be achieved on site without having any significant adverse environmental impacts on the surrounding developments.

- DCP Application Map;
- Setback Area Map;
- Access Map; and,
- Building Height in Storeys Map.

The proposed site specific DCP is provided at Appendix 5.

In addition, refer to Appendix 3 for the Architectural Design Report, which provides design context and rationale for the approach to establishing the proposed controls and planning maps.