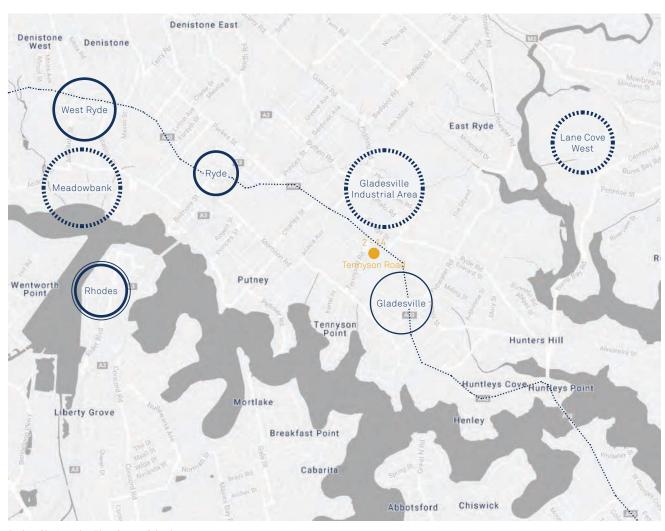

The site benefits from excellent access to retail, services and public transport. It is also located in close proximity to a range of community facilities including educational establishments, parks, recreational facilities and open spaces (Refer to Figure 3).

Figure 3 Local context diagram

Source: Mecone

A detailed site analysis is provided at Appendix 3, within the Architectural Design Report.

The site's surrounding development context is presented in the following images.