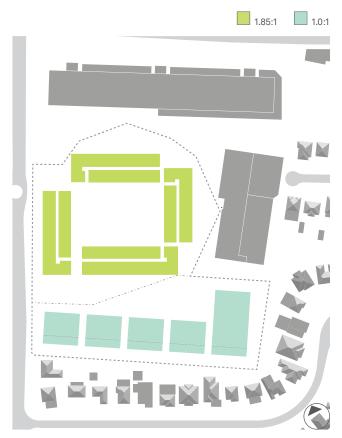

| Table 4 Key planning controls |                        |                          |  |
|-------------------------------|------------------------|--------------------------|--|
| Control                       | Ryde LEP               | Proposed Controls        |  |
| Land use zoning               | IN2 – Light Industrial | B4 - Mixed Use           |  |
| FSR                           | 1:1                    | 1.85:1 and 1:1           |  |
| Height of Buildings           | 10m                    | From RL23.07m to RL66.6m |  |