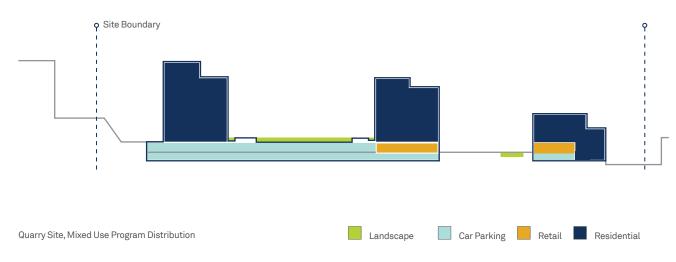

An Architectural Report is provided at Appendix 3, which includes an analysis of the site and a massing study that forms the basis of the proposed provisions. Based on the findings of the architectural report, a range of buildings can be achieved on site without having any significant adverse environmental impacts on the surrounding developments.