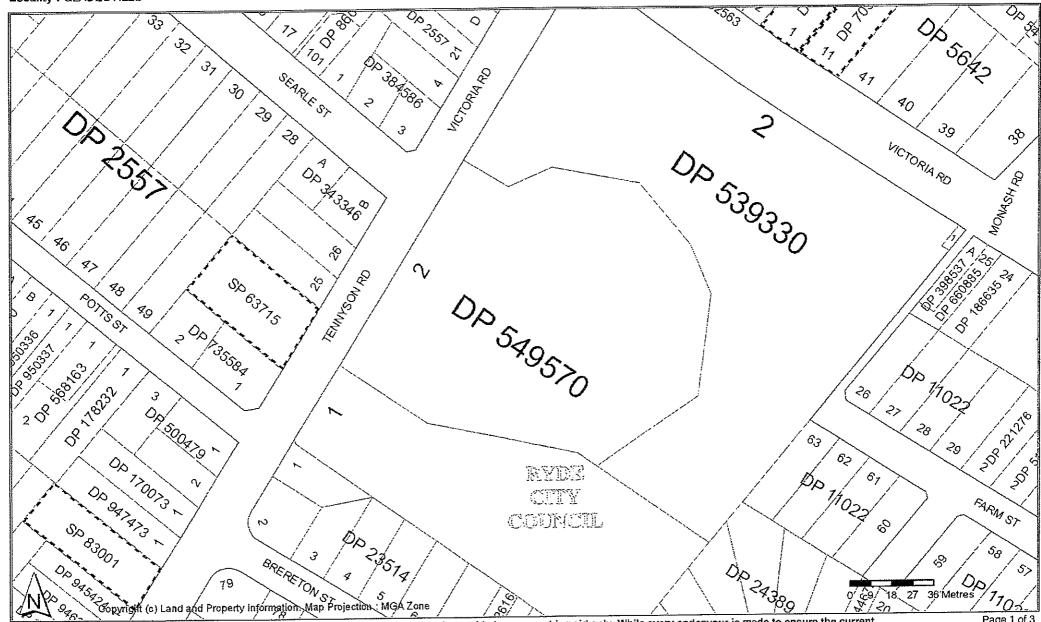

The Planning Proposal pertains to the land described as follows:

- Site A: 2-12 Tennyson Road, Gladesville (Lot 2 in DP 549570); and
- Site B: 14 Tennyson Road, Gladesville (Lot 1 in DP 549570).

The Planning Proposal has been prepared in accordance with:

### 2.1 Site Location

The site is located at 2-14 Tennyson Road, Gladesville as highlighted in Figure 1.

Figure 1 Subject Site

Source: Mecone

Table 2 provides the legal description and a brief summary of the site and surrounding context.

| Table 2 Subject Site |                                                                                                                                                                                                                                                                                              |                         |  |
|----------------------|----------------------------------------------------------------------------------------------------------------------------------------------------------------------------------------------------------------------------------------------------------------------------------------------|-------------------------|--|
| Site                 | 2-12 Tennyson Rd (Site A)                                                                                                                                                                                                                                                                    | 14 Tennyson Rd (Site B) |  |
| Legal description:   | Lot 2 DP 549570                                                                                                                                                                                                                                                                              | Lot 1 DP549570          |  |
| Site area            | 1.4 hectares                                                                                                                                                                                                                                                                                 | 0.8 hectares            |  |
| Street frontage      | West - 145 metres to Tennyson Road                                                                                                                                                                                                                                                           |                         |  |
| Site location        | The site is located approximately 100m to the south of the intersection of Tennyson Road and Victoria Road. It is bounded by Tennyson Road to the west, a commercial/light industrial site to the north and north east and low density residential developments to the south and south east. |                         |  |
| Site description     | The site is located towards the crest of a hillside falling away from Victoria Road. The site generally slopes from                                                                                                                                                                          |                         |  |

| Table 2 Subject Site          |                                                                                                                                                                                                         |                                                                |  |
|-------------------------------|---------------------------------------------------------------------------------------------------------------------------------------------------------------------------------------------------------|----------------------------------------------------------------|--|
|                               | north to south. Site A is a former quarry site. The topography falls 5-15m towards the centre of the quarry with no natural watercourses or unusual features known, which would preclude redevelopment. |                                                                |  |
| Current zoning                | IN2 - Light Industrial                                                                                                                                                                                  |                                                                |  |
| Site                          | 2-12 Tennyson Rd (Site A)                                                                                                                                                                               | 14 Tennyson Rd (Site B)                                        |  |
| Existing buildings/structures | A brick and metal warehouse and office space at the centre of the quarry with a two storey brick rendered office building to the west of the warehouse, along Tennyson Road.                            | A two storey brick building used as office and warehouse.      |  |
| Vehicular access              | From Tennyson Road via a driveway along the southern boundary.                                                                                                                                          | From Tennyson Road via a driveway along the northern boundary. |  |