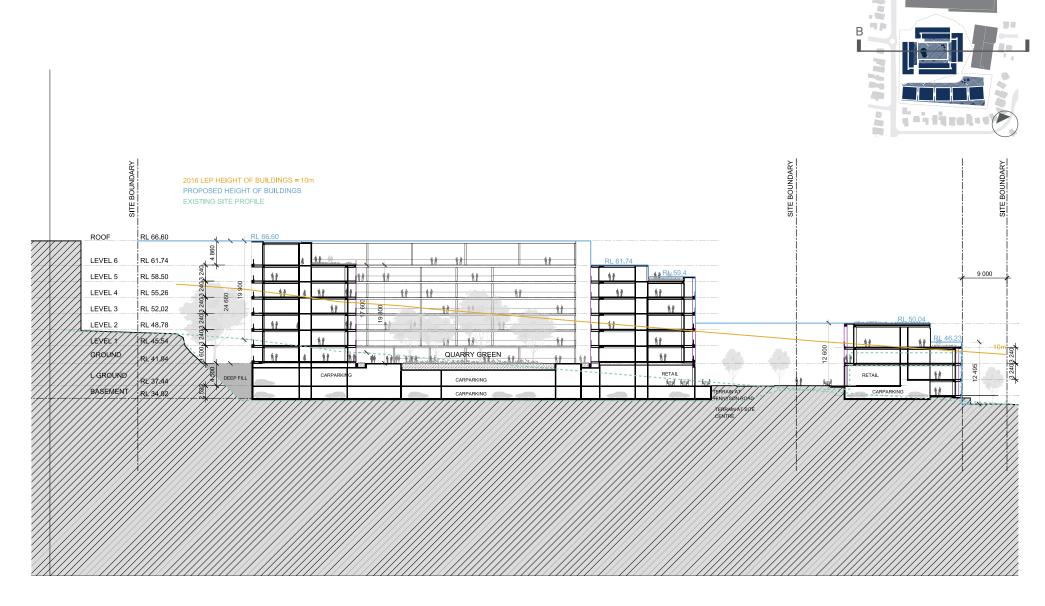

The Gateway Determination was revised on 11 May 2017 to delete condition 1 (above) for the following;

- 1. Prior to public exhibition, the planning proposal must be updated to:
  - a. Apply a maximum floor space ratio of 1.85:1 at 2-12 Tennyson Road and 1:1 at 14 Tennyson Road;
  - b. Apply a maximum building height RL66.60 at 2-12 Tennyson Road and RL50.4 at 14 Tennyson Road;
  - c. Address the inconsistency with Section 117 Direction 1.1 Business and Industrial Zones;
  - d. Demonstrate consistency with A Plan for a Growing Sydney and,
  - e. Include maps prepared to the standards identified in Standard Technical Requirements for Spatial Datasets and Maps (Department of Planning and Environment 2015)

| Table 4 Key planning controls |                        |                          |  |
|-------------------------------|------------------------|--------------------------|--|
| Control                       | Ryde LEP               | Proposed Controls        |  |
| Land use zoning               | IN2 – Light Industrial | B4 - Mixed Use           |  |
| FSR                           | 1:1                    | 1.85:1 and 1:1           |  |
| Height of Buildings           | 10m                    | From RL23.07m to RL66.6m |  |