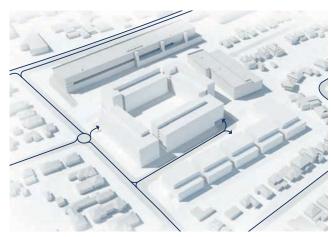

Figure 3 Local context diagram

Source: Mecone

A detailed site analysis is provided at Appendix 3, within the Architectural Design Report.

The site's surrounding development context is presented in the following images.

436-484 Victoria Road

2-12 Tennyson Rd

14 Tennyson Road

Rear 436-484 Victoria Road Residential - Opposite

Residential - South West

Figure 4 Surrounding context

Source: Google maps