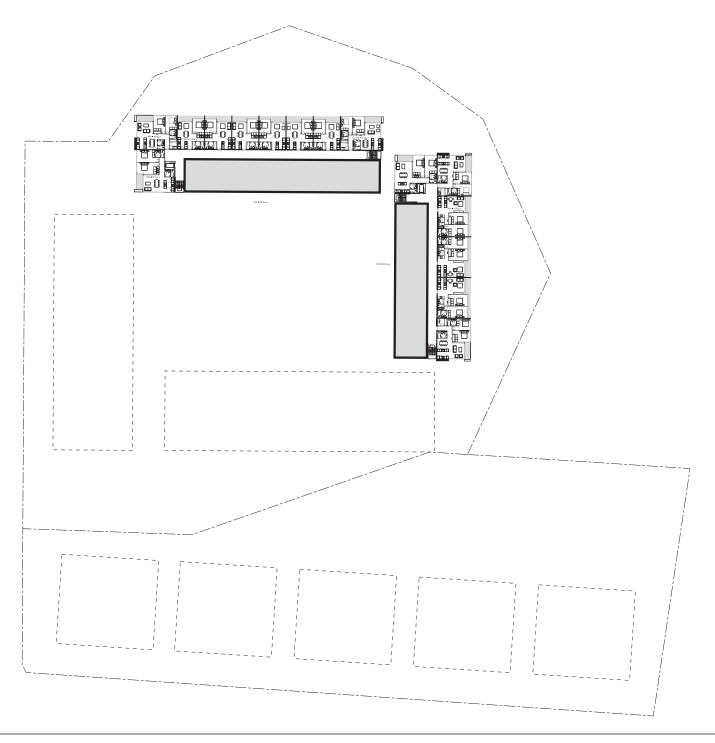

### 2.1 Site Location

The site is located at 2-14 Tennyson Road, Gladesville as highlighted in Figure 1.

Figure 1 Subject Site

Source: Mecone

Table 2 provides the legal description and a brief summary of the site and surrounding context.

Figure 3 Local context diagram

Source: Mecone

A detailed site analysis is provided at Appendix 3, within the Architectural Design Report.

The site's surrounding development context is presented in the following images.

An Architectural Report is provided at Appendix 3, which includes an analysis of the site and a massing study that forms the basis of the proposed provisions. Based on the findings of the architectural report, a range of buildings can be achieved on site without having any significant adverse environmental impacts on the surrounding developments.