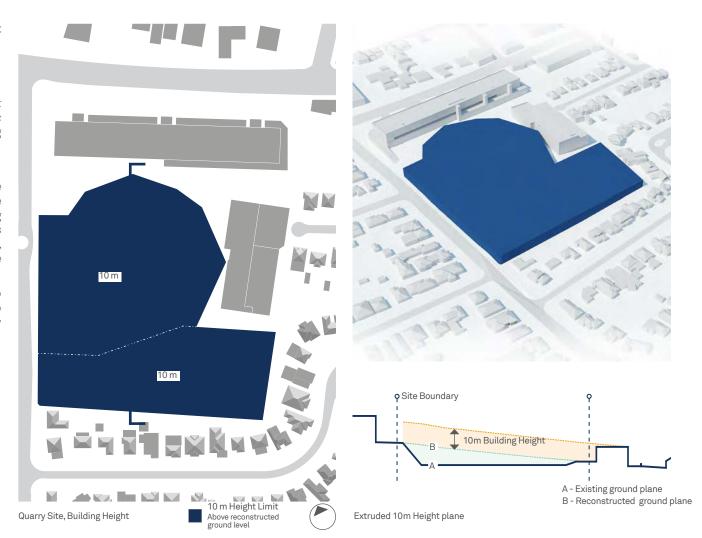

| Table 4 Key planning controls |                        |                          |  |
|-------------------------------|------------------------|--------------------------|--|
| Control                       | Ryde LEP               | Proposed Controls        |  |
| Land use zoning               | IN2 – Light Industrial | B4 - Mixed Use           |  |
| FSR                           | 1:1                    | 1.85:1 and 1:1           |  |
| Height of Buildings           | 10m                    | From RL23.07m to RL66.6m |  |