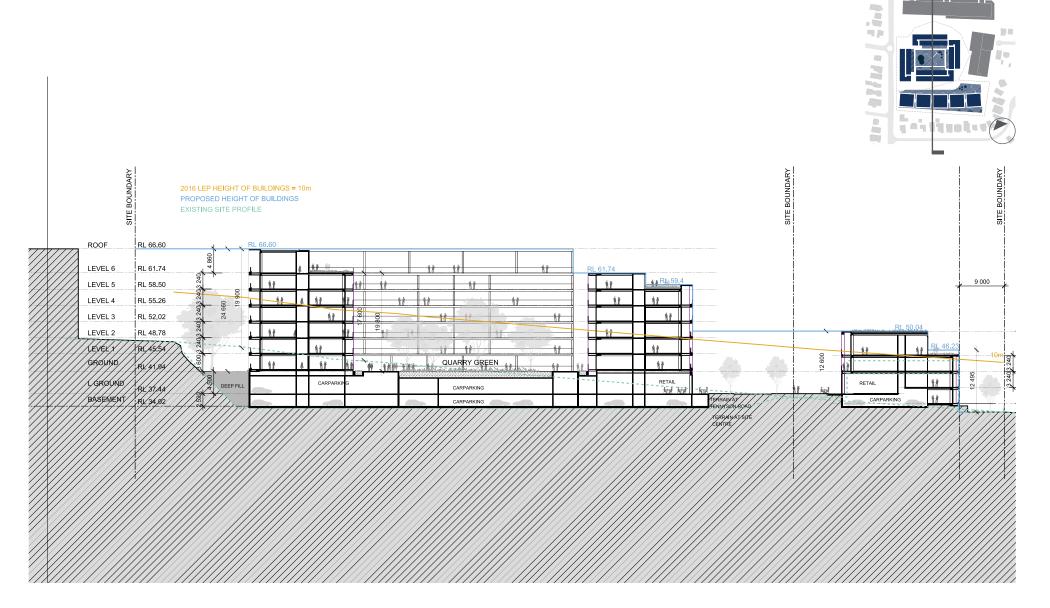

The Gateway Determination was revised on 11 May 2017 to delete condition 1 (above) for the following;

- 1. Prior to public exhibition, the planning proposal must be updated to:
  - a. Apply a maximum floor space ratio of 1.85:1 at 2-12 Tennyson Road and 1:1 at 14 Tennyson Road;
  - b. Apply a maximum building height RL66.60 at 2-12 Tennyson Road and RL50.4 at 14 Tennyson Road;
  - c. Address the inconsistency with Section 117 Direction 1.1 Business and Industrial Zones;
  - d. Demonstrate consistency with A Plan for a Growing Sydney and,
  - e. Include maps prepared to the standards identified in Standard Technical Requirements for Spatial Datasets and Maps (Department of Planning and Environment 2015)

| Table 4 Key planning controls |                        |                          |  |
|-------------------------------|------------------------|--------------------------|--|
| Control                       | Ryde LEP               | Proposed Controls        |  |
| Land use zoning               | IN2 – Light Industrial | B4 - Mixed Use           |  |
| FSR                           | 1:1                    | 1.85:1 and 1:1           |  |
| Height of Buildings           | 10m                    | From RL23.07m to RL66.6m |  |