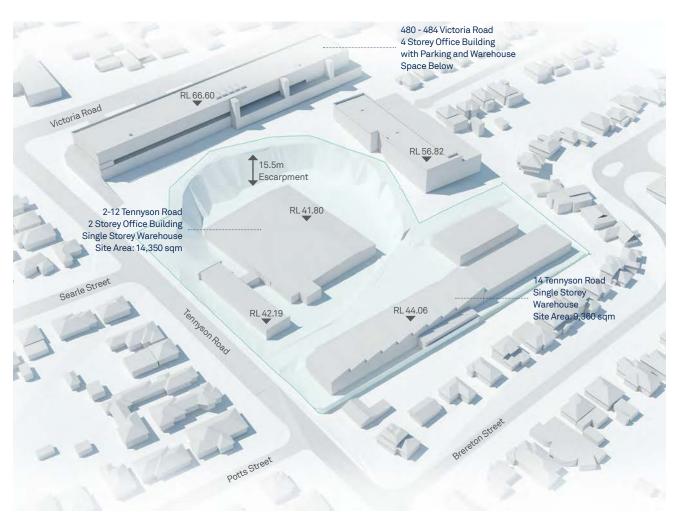

### 2.1 Site Location

The site is located at 2-14 Tennyson Road, Gladesville as highlighted in Figure 1.

Figure 1 Subject Site

Source: Mecone

Table 2 provides the legal description and a brief summary of the site and surrounding context.

| Table 2 Subject Site |                                                                                                                                                                                                                                                                                              |                         |  |
|----------------------|----------------------------------------------------------------------------------------------------------------------------------------------------------------------------------------------------------------------------------------------------------------------------------------------|-------------------------|--|
| Site                 | 2-12 Tennyson Rd (Site A)                                                                                                                                                                                                                                                                    | 14 Tennyson Rd (Site B) |  |
| Legal description:   | Lot 2 DP 549570                                                                                                                                                                                                                                                                              | Lot 1 DP549570          |  |
| Site area            | 1.4 hectares                                                                                                                                                                                                                                                                                 | 0.8 hectares            |  |
| Street frontage      | West - 145 metres to Tennyson Road                                                                                                                                                                                                                                                           |                         |  |
| Site location        | The site is located approximately 100m to the south of the intersection of Tennyson Road and Victoria Road. It is bounded by Tennyson Road to the west, a commercial/light industrial site to the north and north east and low density residential developments to the south and south east. |                         |  |
| Site description     | The site is located towards the crest of a hillside falling away from Victoria Road. The site generally slopes from                                                                                                                                                                          |                         |  |

| Table 2 Subject Site          |                                                                                                                                                                                                         |                                                                |  |
|-------------------------------|---------------------------------------------------------------------------------------------------------------------------------------------------------------------------------------------------------|----------------------------------------------------------------|--|
|                               | north to south. Site A is a former quarry site. The topography falls 5-15m towards the centre of the quarry with no natural watercourses or unusual features known, which would preclude redevelopment. |                                                                |  |
| Current zoning                | IN2 - Light Industrial                                                                                                                                                                                  |                                                                |  |
| Site                          | 2-12 Tennyson Rd (Site A)                                                                                                                                                                               | 14 Tennyson Rd (Site B)                                        |  |
| Existing buildings/structures | A brick and metal warehouse and office space at the centre of the quarry with a two storey brick rendered office building to the west of the warehouse, along Tennyson Road.                            | A two storey brick building used as office and warehouse.      |  |
| Vehicular access              | From Tennyson Road via a driveway along the southern boundary.                                                                                                                                          | From Tennyson Road via a driveway along the northern boundary. |  |