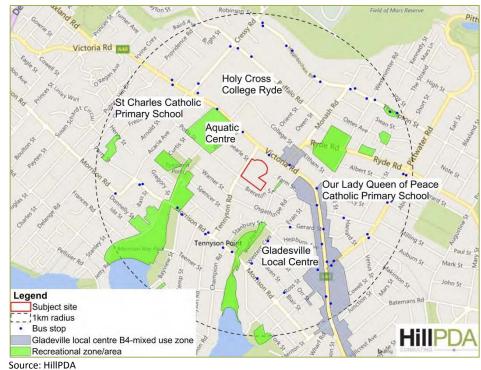

The site benefits from excellent access to retail, services and public transport. It is also located in close proximity to a range of community facilities including educational establishments, parks, recreational facilities and open spaces (Refer to Figure 3).

| Table 3 Surrounding context |                                                                                                     |  |  |  |
|-----------------------------|-----------------------------------------------------------------------------------------------------|--|--|--|
|                             | Predominately low density residential.                                                              |  |  |  |
| Surrounding context         | To the north the site adjoins an office building that is owned and managed by Dexus Property Group. |  |  |  |
|                             | To the south, east and west the site adjoins residential land.                                      |  |  |  |
| Public transport            | Within 100m – Victoria Road Bus services                                                            |  |  |  |
|                             | 400m - Gladesville Town Centre                                                                      |  |  |  |
|                             | 300m - Ryde Aquatic Leisure Centre                                                                  |  |  |  |
|                             | 650m - Holy Cross College                                                                           |  |  |  |
| Services                    | 1.4km - St Charles Primary School                                                                   |  |  |  |
|                             | 2km - Ryde Secondary College                                                                        |  |  |  |
|                             | 2.8km - Gladesville Hospital                                                                        |  |  |  |