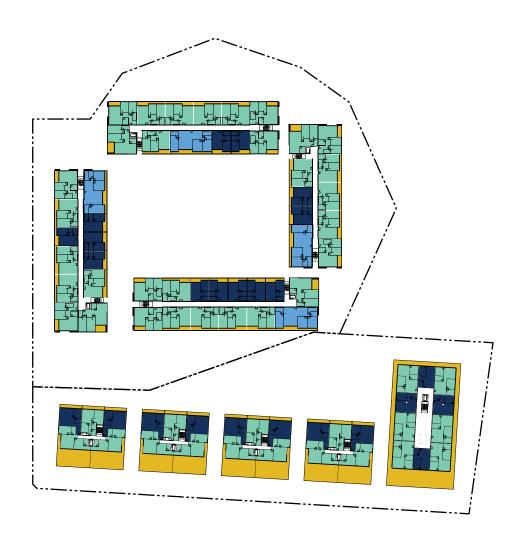

An Architectural Report is provided at Appendix 3, which includes an analysis of the site and a massing study that forms the basis of the proposed provisions. Based on the findings of the architectural report, a range of buildings can be achieved on site without having any significant adverse environmental impacts on the surrounding developments.

The following maps have been drafted, which relate specifically to the LEP (Appendix 4):

- Land Zoning Map;
- · Height of Buildings Map; and
- Floor Space Ratio Map.

In addition, relevant DCP maps support the proposed DCP, which include:

- DCP Application Map;
- Setback Area Map;
- Access Map; and,
- Building Height in Storeys Map.

The proposed site specific DCP is provided at Appendix 5.

In addition, refer to Appendix 3 for the Architectural Design Report, which provides design context and rationale for the approach to establishing the proposed controls and planning maps.