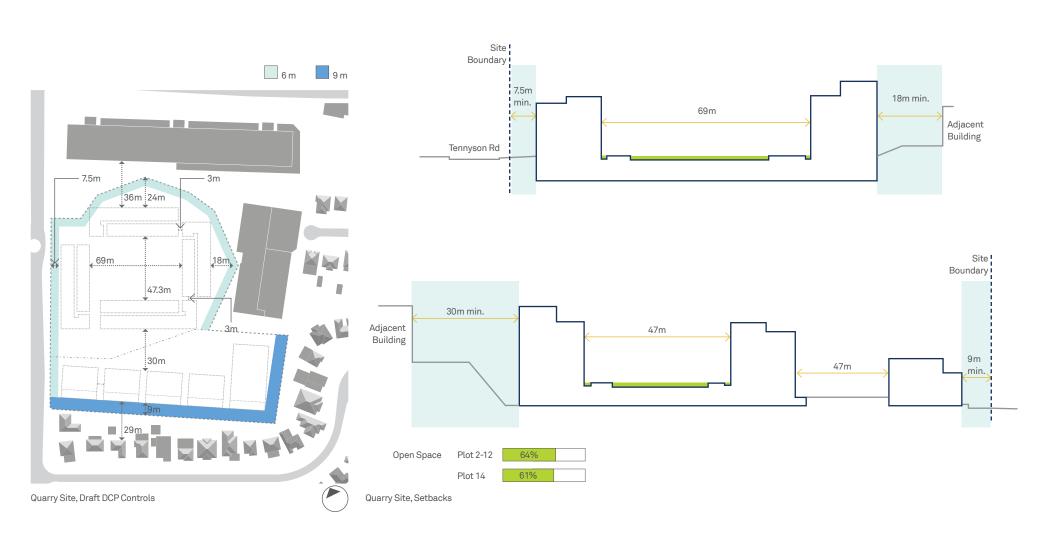

The following maps have been drafted, which relate specifically to the LEP (Appendix 4):

- Land Zoning Map;
- · Height of Buildings Map; and
- Floor Space Ratio Map.

In addition, relevant DCP maps support the proposed DCP, which include:

- DCP Application Map;
- Setback Area Map;
- Access Map; and,
- Building Height in Storeys Map.

The proposed site specific DCP is provided at Appendix 5.

In addition, refer to Appendix 3 for the Architectural Design Report, which provides design context and rationale for the approach to establishing the proposed controls and planning maps.