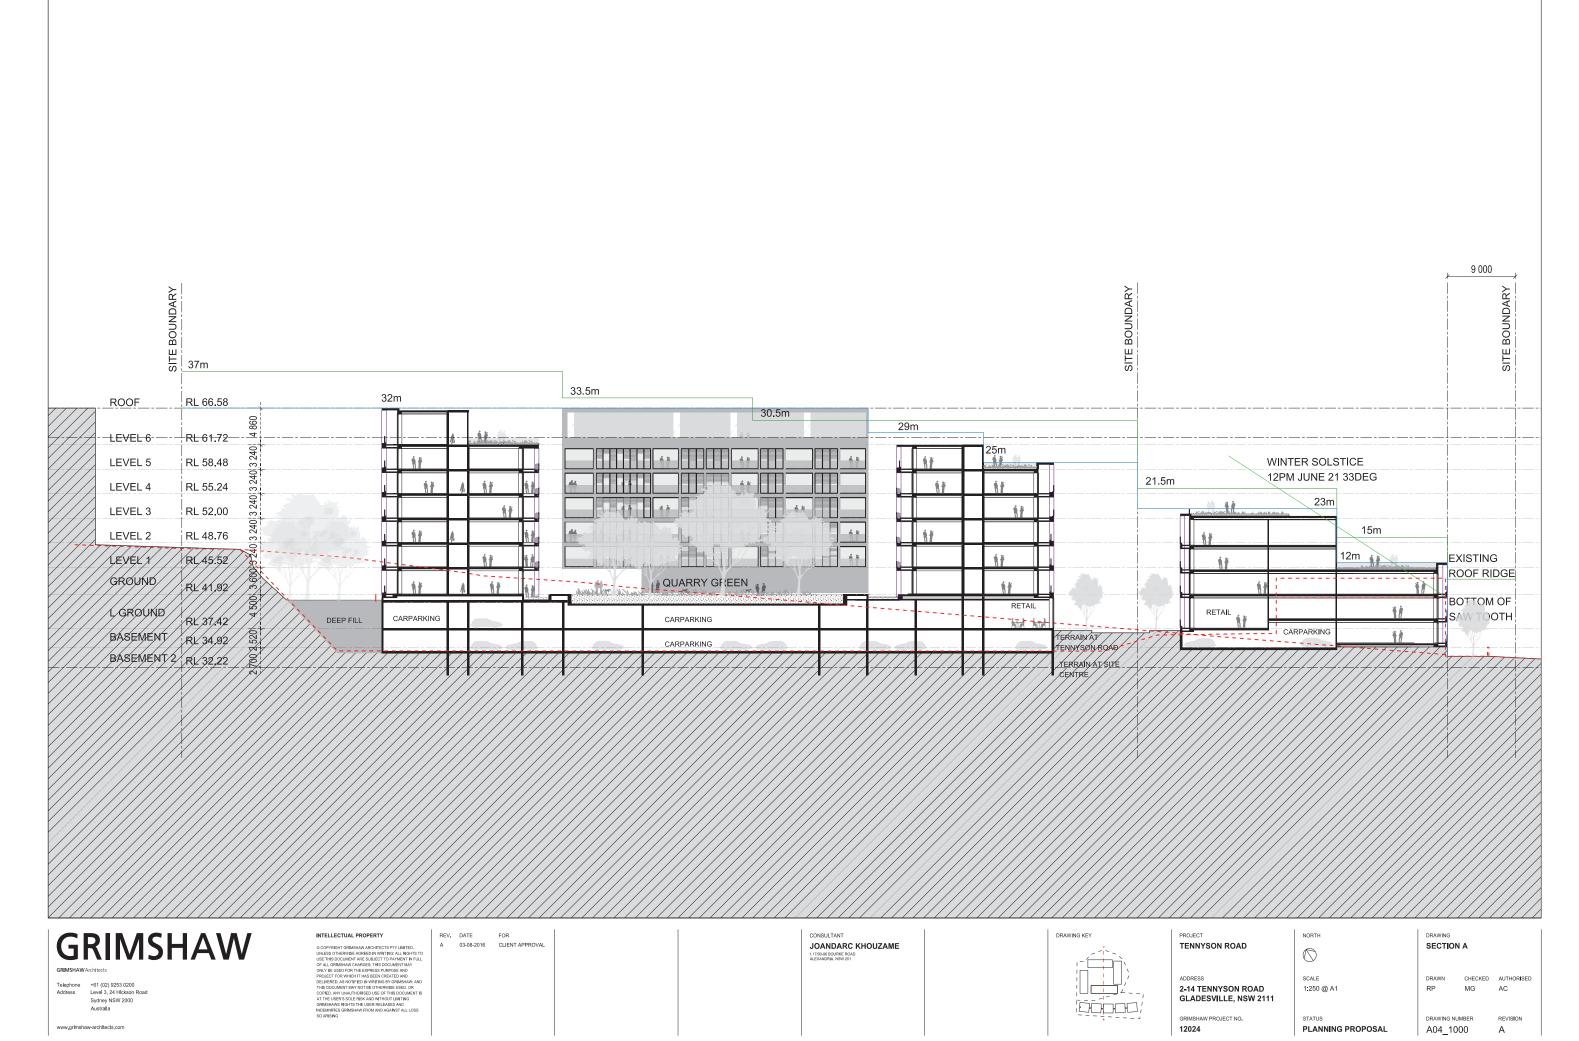

| Table 4 Key planning controls |                        |                          |  |
|-------------------------------|------------------------|--------------------------|--|
| Control                       | Ryde LEP               | Proposed Controls        |  |
| Land use zoning               | IN2 – Light Industrial | B4 - Mixed Use           |  |
| FSR                           | 1:1                    | 1.85:1 and 1:1           |  |
| Height of Buildings           | 10m                    | From RL23.07m to RL66.6m |  |