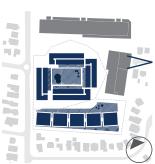

### 2.1 Site Location

The site is located at 2-14 Tennyson Road, Gladesville as highlighted in Figure 1.

Figure 1 Subject Site

Source: Mecone

Table 2 provides the legal description and a brief summary of the site and surrounding context.

### 2.2 Site Context

The suburb of Gladesville is located in the City of Ryde LGA within 5km of Ryde Town Centre and 10km west of the Sydney Central Business District (CBD).

Figure 2 Regional context diagram

Figure 3 Local context diagram

Source: Mecone

A detailed site analysis is provided at Appendix 3, within the Architectural Design Report.

The site's surrounding development context is presented in the following images.