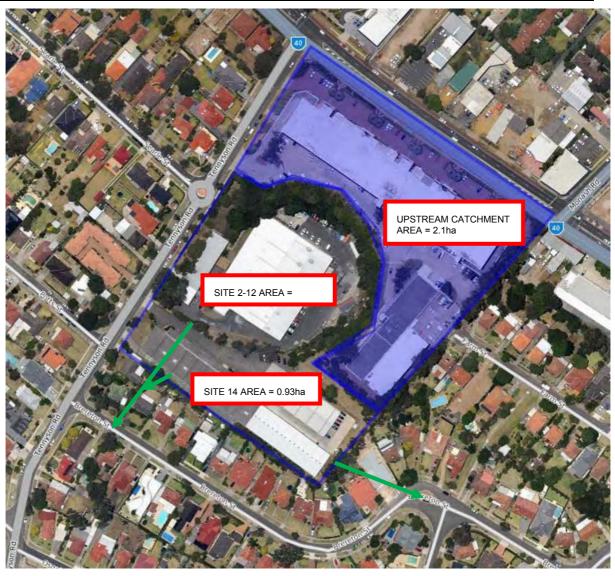

### 2.1 Site Location

The site is located at 2-14 Tennyson Road, Gladesville as highlighted in Figure 1.

Figure 1 Subject Site

Source: Mecone

Table 2 provides the legal description and a brief summary of the site and surrounding context.

| Table 2 Subject Site |                                                                                                                                                                                                                                                                                              |                         |  |
|----------------------|----------------------------------------------------------------------------------------------------------------------------------------------------------------------------------------------------------------------------------------------------------------------------------------------|-------------------------|--|
| Site                 | 2-12 Tennyson Rd (Site A)                                                                                                                                                                                                                                                                    | 14 Tennyson Rd (Site B) |  |
| Legal description:   | Lot 2 DP 549570                                                                                                                                                                                                                                                                              | Lot 1 DP549570          |  |
| Site area            | 1.4 hectares                                                                                                                                                                                                                                                                                 | 0.8 hectares            |  |
| Street frontage      | West - 145 metres to Tennyson Road                                                                                                                                                                                                                                                           |                         |  |
| Site location        | The site is located approximately 100m to the south of the intersection of Tennyson Road and Victoria Road. It is bounded by Tennyson Road to the west, a commercial/light industrial site to the north and north east and low density residential developments to the south and south east. |                         |  |
| Site description     | The site is located towards the crest of a hillside falling away from Victoria Road. The site generally slopes from                                                                                                                                                                          |                         |  |

| Table 2 Subject Site          |                                                                                                                                                                                                         |                                                                |  |
|-------------------------------|---------------------------------------------------------------------------------------------------------------------------------------------------------------------------------------------------------|----------------------------------------------------------------|--|
|                               | north to south. Site A is a former quarry site. The topography falls 5-15m towards the centre of the quarry with no natural watercourses or unusual features known, which would preclude redevelopment. |                                                                |  |
| Current zoning                | IN2 - Light Industrial                                                                                                                                                                                  |                                                                |  |
| Site                          | 2-12 Tennyson Rd (Site A)                                                                                                                                                                               | 14 Tennyson Rd (Site B)                                        |  |
| Existing buildings/structures | A brick and metal warehouse and office space at the centre of the quarry with a two storey brick rendered office building to the west of the warehouse, along Tennyson Road.                            | A two storey brick building used as office and warehouse.      |  |
| Vehicular access              | From Tennyson Road via a driveway along the southern boundary.                                                                                                                                          | From Tennyson Road via a driveway along the northern boundary. |  |