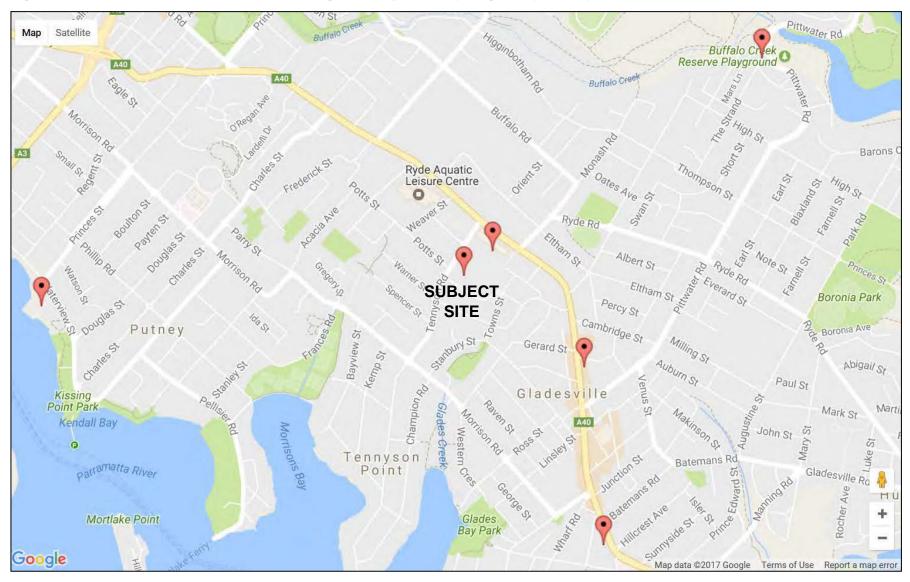

The site benefits from excellent access to retail, services and public transport. It is also located in close proximity to a range of community facilities including educational establishments, parks, recreational facilities and open spaces (Refer to Figure 3).

| Table 3 Surrounding context |                                                                                                     |  |  |  |
|-----------------------------|-----------------------------------------------------------------------------------------------------|--|--|--|
|                             | Predominately low density residential.                                                              |  |  |  |
| Surrounding context         | To the north the site adjoins an office building that is owned and managed by Dexus Property Group. |  |  |  |
|                             | To the south, east and west the site adjoins residential land.                                      |  |  |  |
| Public transport            | Within 100m – Victoria Road Bus services                                                            |  |  |  |
|                             | 400m - Gladesville Town Centre                                                                      |  |  |  |
|                             | 300m - Ryde Aquatic Leisure Centre                                                                  |  |  |  |
|                             | 650m - Holy Cross College                                                                           |  |  |  |
| Services                    | 1.4km - St Charles Primary School                                                                   |  |  |  |
|                             | 2km - Ryde Secondary College                                                                        |  |  |  |
|                             | 2.8km - Gladesville Hospital                                                                        |  |  |  |

Figure 3 Local context diagram

Source: Mecone

A detailed site analysis is provided at Appendix 3, within the Architectural Design Report.

The site's surrounding development context is presented in the following images.