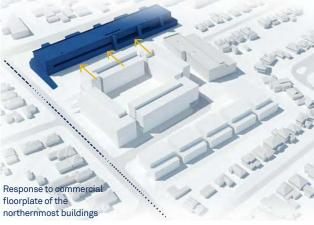

An Architectural Report is provided at Appendix 3, which includes an analysis of the site and a massing study that forms the basis of the proposed provisions. Based on the findings of the architectural report, a range of buildings can be achieved on site without having any significant adverse environmental impacts on the surrounding developments.

- DCP Application Map;
- Setback Area Map;
- Access Map; and,
- Building Height in Storeys Map.

The proposed site specific DCP is provided at Appendix 5.

In addition, refer to Appendix 3 for the Architectural Design Report, which provides design context and rationale for the approach to establishing the proposed controls and planning maps.