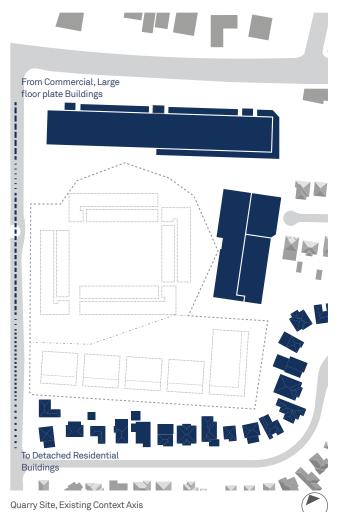

### 2.2 Site Context

The suburb of Gladesville is located in the City of Ryde LGA within 5km of Ryde Town Centre and 10km west of the Sydney Central Business District (CBD).

Figure 2 Regional context diagram

Source: Mecone

The site is located within 100 metres of Victoria Road, and 400 metres of Gladesville Town Centre. Whilst the site is zoned IN2 (light industrial), it is fragmented from the larger industrial zoned precinct to the north by Victoria Road and is mainly surrounded by residential land.

The site benefits from excellent access to retail, services and public transport. It is also located in close proximity to a range of community facilities including educational establishments, parks, recreational facilities and open spaces (Refer to Figure 3).