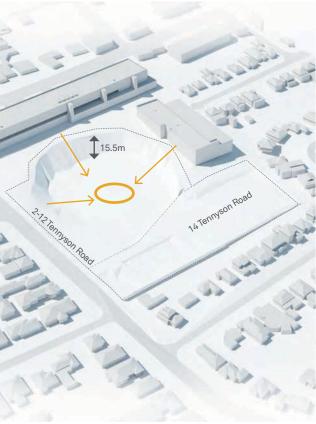

An Architectural Report is provided at Appendix 3, which includes an analysis of the site and a massing study that forms the basis of the proposed provisions. Based on the findings of the architectural report, a range of buildings can be achieved on site without having any significant adverse environmental impacts on the surrounding developments.