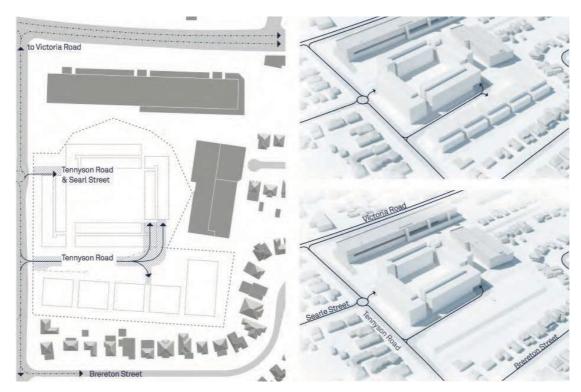

The following maps have been drafted, which relate specifically to the LEP (Appendix 4):

- Land Zoning Map;
- · Height of Buildings Map; and
- Floor Space Ratio Map.

In addition, relevant DCP maps support the proposed DCP, which include:

- DCP Application Map;
- Setback Area Map;
- Access Map; and,
- Building Height in Storeys Map.

The proposed site specific DCP is provided at Appendix 5.

In addition, refer to Appendix 3 for the Architectural Design Report, which provides design context and rationale for the approach to establishing the proposed controls and planning maps.