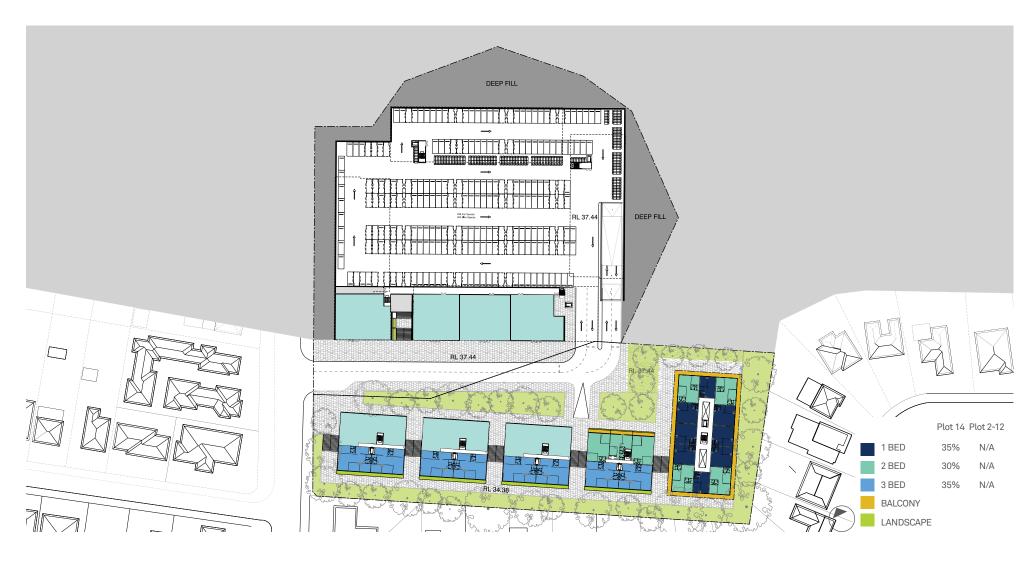

An Architectural Report is provided at Appendix 3, which includes an analysis of the site and a massing study that forms the basis of the proposed provisions. Based on the findings of the architectural report, a range of buildings can be achieved on site without having any significant adverse environmental impacts on the surrounding developments.

The following maps have been drafted, which relate specifically to the LEP (Appendix 4):

- Land Zoning Map;
- · Height of Buildings Map; and
- Floor Space Ratio Map.

In addition, relevant DCP maps support the proposed DCP, which include:

- DCP Application Map;
- Setback Area Map;
- Access Map; and,
- Building Height in Storeys Map.

The proposed site specific DCP is provided at Appendix 5.

In addition, refer to Appendix 3 for the Architectural Design Report, which provides design context and rationale for the approach to establishing the proposed controls and planning maps.