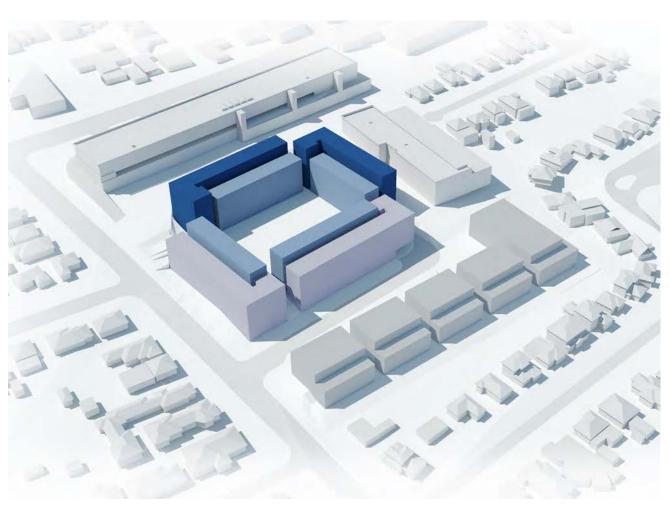

An Architectural Report is provided at Appendix 3, which includes an analysis of the site and a massing study that forms the basis of the proposed provisions. Based on the findings of the architectural report, a range of buildings can be achieved on site without having any significant adverse environmental impacts on the surrounding developments.