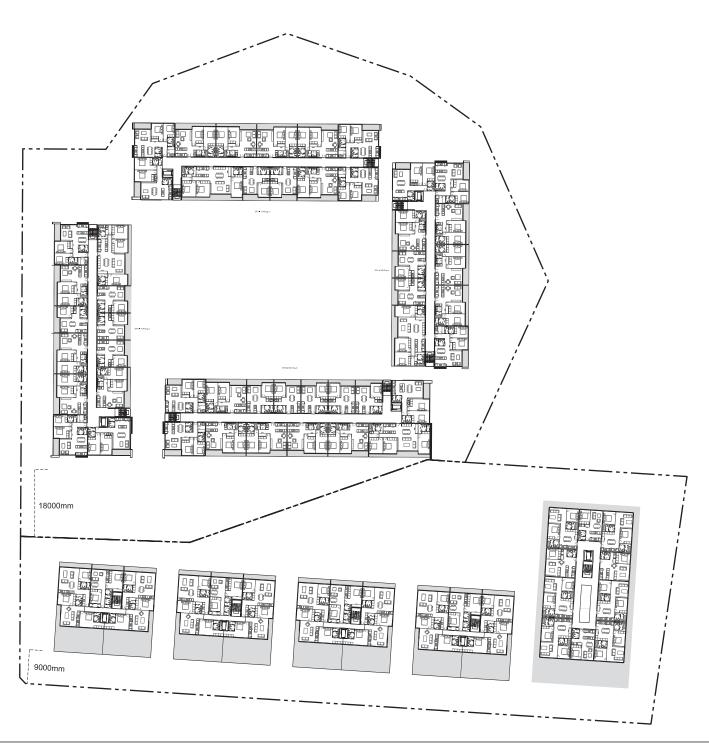

An Architectural Report is provided at Appendix 3, which includes an analysis of the site and a massing study that forms the basis of the proposed provisions. Based on the findings of the architectural report, a range of buildings can be achieved on site without having any significant adverse environmental impacts on the surrounding developments.

- DCP Application Map;
- Setback Area Map;
- Access Map; and,
- Building Height in Storeys Map.

The proposed site specific DCP is provided at Appendix 5.

In addition, refer to Appendix 3 for the Architectural Design Report, which provides design context and rationale for the approach to establishing the proposed controls and planning maps.