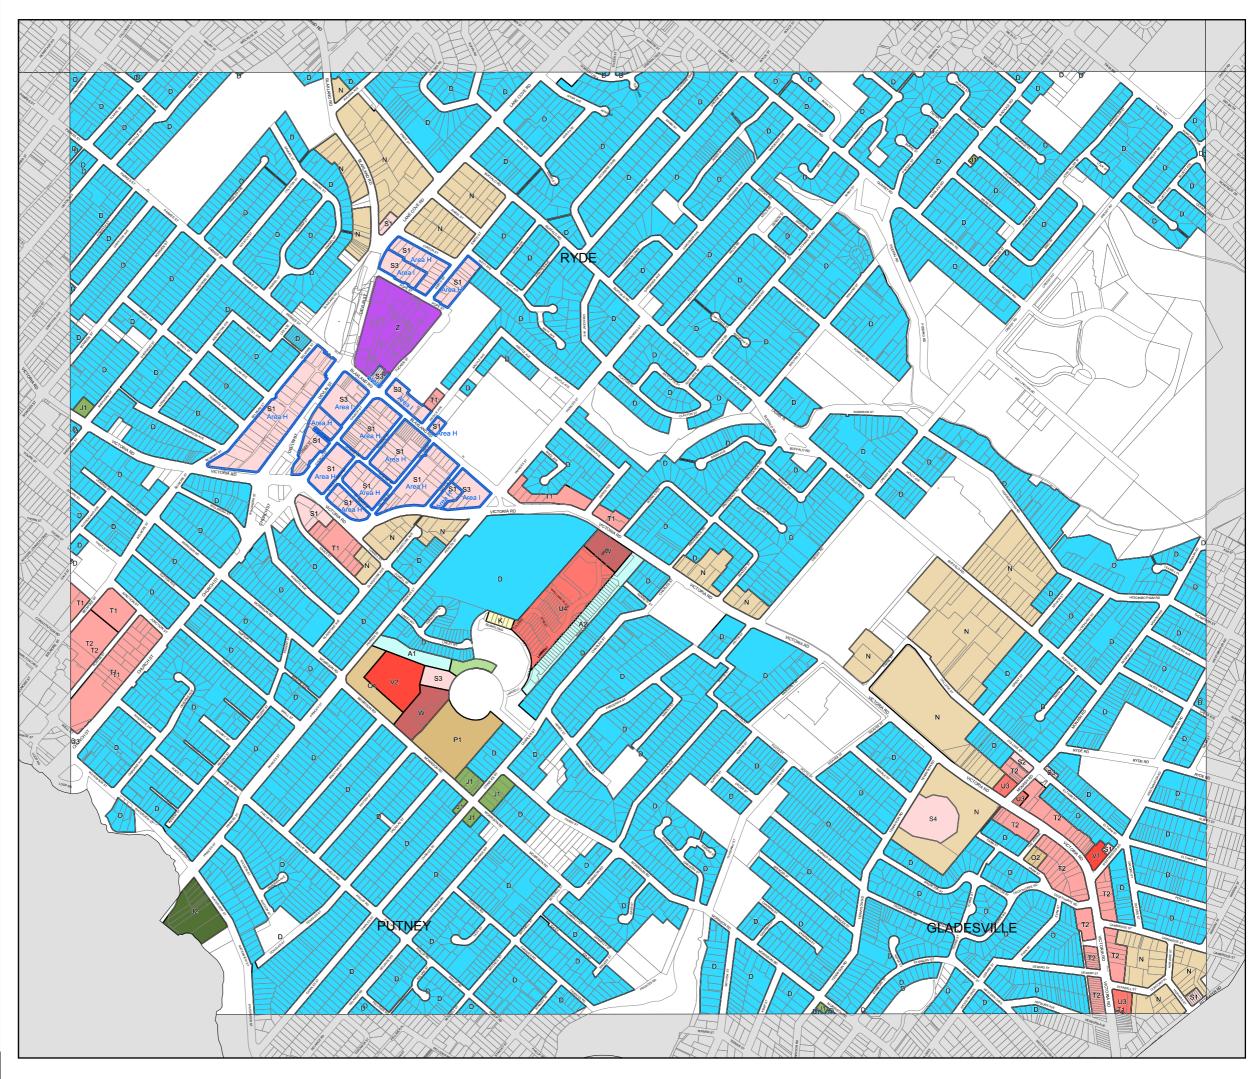

### 2.1 Site Location

The site is located at 2-14 Tennyson Road, Gladesville as highlighted in Figure 1.

Figure 1 Subject Site

Source: Mecone

Table 2 provides the legal description and a brief summary of the site and surrounding context.

### 2.2 Site Context

The suburb of Gladesville is located in the City of Ryde LGA within 5km of Ryde Town Centre and 10km west of the Sydney Central Business District (CBD).

Figure 2 Regional context diagram

Source: Mecone

The site is located within 100 metres of Victoria Road, and 400 metres of Gladesville Town Centre. Whilst the site is zoned IN2 (light industrial), it is fragmented from the larger industrial zoned precinct to the north by Victoria Road and is mainly surrounded by residential land.

The site benefits from excellent access to retail, services and public transport. It is also located in close proximity to a range of community facilities including educational establishments, parks, recreational facilities and open spaces (Refer to Figure 3).

| Table 3 Surrounding context |                                                                                                     |  |  |  |
|-----------------------------|-----------------------------------------------------------------------------------------------------|--|--|--|
|                             | Predominately low density residential.                                                              |  |  |  |
| Surrounding context         | To the north the site adjoins an office building that is owned and managed by Dexus Property Group. |  |  |  |
|                             | To the south, east and west the site adjoins residential land.                                      |  |  |  |
| Public transport            | Within 100m – Victoria Road Bus services                                                            |  |  |  |
|                             | 400m - Gladesville Town Centre                                                                      |  |  |  |
|                             | 300m - Ryde Aquatic Leisure Centre                                                                  |  |  |  |
|                             | 650m - Holy Cross College                                                                           |  |  |  |
| Services                    | 1.4km - St Charles Primary School                                                                   |  |  |  |
|                             | 2km - Ryde Secondary College                                                                        |  |  |  |
|                             | 2.8km - Gladesville Hospital                                                                        |  |  |  |

Figure 3 Local context diagram

Source: Mecone

A detailed site analysis is provided at Appendix 3, within the Architectural Design Report.

The site's surrounding development context is presented in the following images.