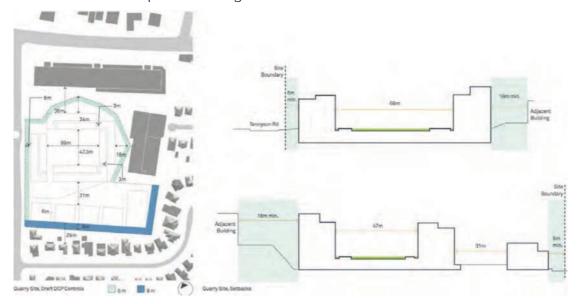

The following maps have been drafted, which relate specifically to the LEP (Appendix 4):

- Land Zoning Map;
- · Height of Buildings Map; and
- Floor Space Ratio Map.

In addition, relevant DCP maps support the proposed DCP, which include:

- DCP Application Map;
- Setback Area Map;
- Access Map; and,
- Building Height in Storeys Map.

The proposed site specific DCP is provided at Appendix 5.

In addition, refer to Appendix 3 for the Architectural Design Report, which provides design context and rationale for the approach to establishing the proposed controls and planning maps.