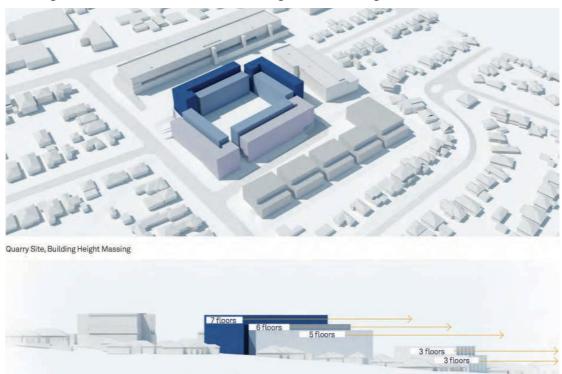

An Architectural Report is provided at Appendix 3, which includes an analysis of the site and a massing study that forms the basis of the proposed provisions. Based on the findings of the architectural report, a range of buildings can be achieved on site without having any significant adverse environmental impacts on the surrounding developments.

| Table 4 Key planning controls |                        |                          |  |
|-------------------------------|------------------------|--------------------------|--|
| Control                       | Ryde LEP               | Proposed Controls        |  |
| Land use zoning               | IN2 – Light Industrial | B4 - Mixed Use           |  |
| FSR                           | 1:1                    | 1.85:1 and 1:1           |  |
| Height of Buildings           | 10m                    | From RL23.07m to RL66.6m |  |