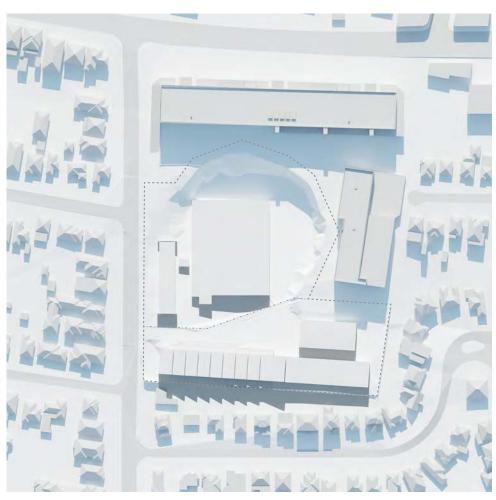

An Architectural Report is provided at Appendix 3, which includes an analysis of the site and a massing study that forms the basis of the proposed provisions. Based on the findings of the architectural report, a range of buildings can be achieved on site without having any significant adverse environmental impacts on the surrounding developments.