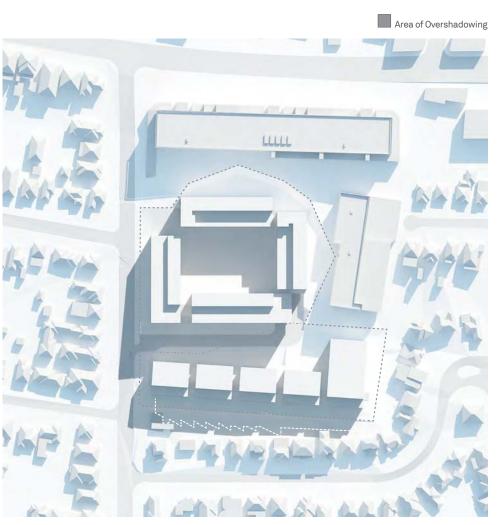

An Architectural Report is provided at Appendix 3, which includes an analysis of the site and a massing study that forms the basis of the proposed provisions. Based on the findings of the architectural report, a range of buildings can be achieved on site without having any significant adverse environmental impacts on the surrounding developments.