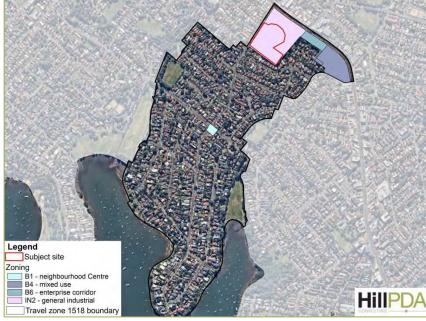

### 2.1 Site Location

The site is located at 2-14 Tennyson Road, Gladesville as highlighted in Figure 1.

Figure 1 Subject Site

Source: Mecone

Table 2 provides the legal description and a brief summary of the site and surrounding context.