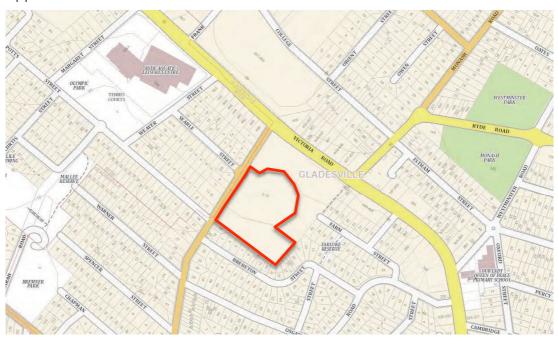

### 2.1 Site Location

The site is located at 2-14 Tennyson Road, Gladesville as highlighted in Figure 1.

Figure 1 Subject Site

Source: Mecone

Table 2 provides the legal description and a brief summary of the site and surrounding context.

### 2.2 Site Context

The suburb of Gladesville is located in the City of Ryde LGA within 5km of Ryde Town Centre and 10km west of the Sydney Central Business District (CBD).

Figure 2 Regional context diagram

Source: Mecone

The site is located within 100 metres of Victoria Road, and 400 metres of Gladesville Town Centre. Whilst the site is zoned IN2 (light industrial), it is fragmented from the larger industrial zoned precinct to the north by Victoria Road and is mainly surrounded by residential land.