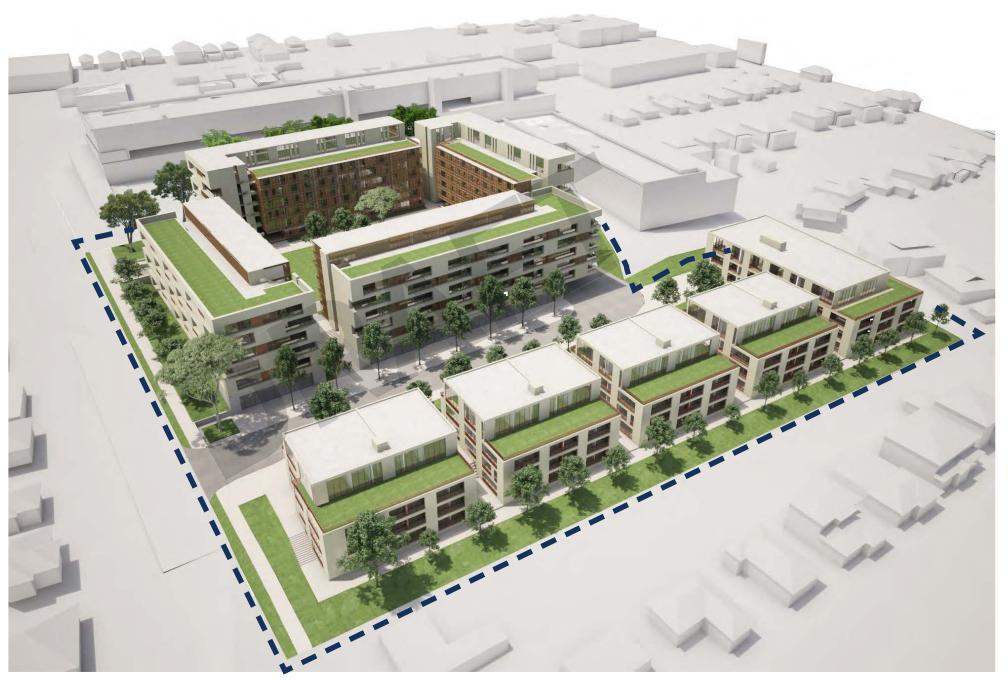

An Architectural Report is provided at Appendix 3, which includes an analysis of the site and a massing study that forms the basis of the proposed provisions. Based on the findings of the architectural report, a range of buildings can be achieved on site without having any significant adverse environmental impacts on the surrounding developments.

The proposal includes the repositioning of existing industrial zoned land for mixed use development. The proposal does not compromise the use of the land for business and commercial purposes and instead promotes such uses. The change in the zoning reflects the changing nature of employment activity within the area. The planning proposal includes opportunity for retail, business premise and commercial floor space to be included. The Architectural Design Report in Appendix 3 describes schemes that could provide approximately 1,784m² of commercial Gross Floor Area.