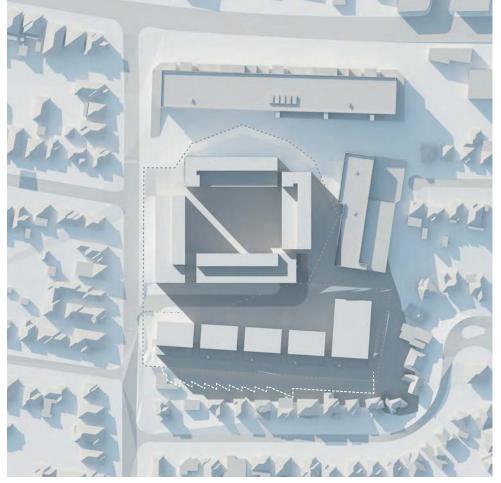

### 2.1 Site Location

The site is located at 2-14 Tennyson Road, Gladesville as highlighted in Figure 1.

Figure 1 Subject Site

Source: Mecone

Table 2 provides the legal description and a brief summary of the site and surrounding context.

Figure 3 Local context diagram

Source: Mecone

A detailed site analysis is provided at Appendix 3, within the Architectural Design Report.

The site's surrounding development context is presented in the following images.

An Architectural Report is provided at Appendix 3, which includes an analysis of the site and a massing study that forms the basis of the proposed provisions. Based on the findings of the architectural report, a range of buildings can be achieved on site without having any significant adverse environmental impacts on the surrounding developments.