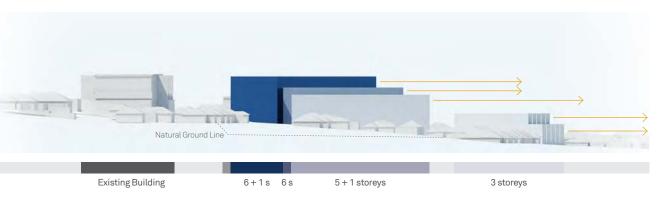

An Architectural Report is provided at Appendix 3, which includes an analysis of the site and a massing study that forms the basis of the proposed provisions. Based on the findings of the architectural report, a range of buildings can be achieved on site without having any significant adverse environmental impacts on the surrounding developments.

| Table 4 Key planning controls |                        |                          |  |
|-------------------------------|------------------------|--------------------------|--|
| Control                       | Ryde LEP               | Proposed Controls        |  |
| Land use zoning               | IN2 – Light Industrial | B4 - Mixed Use           |  |
| FSR                           | 1:1                    | 1.85:1 and 1:1           |  |
| Height of Buildings           | 10m                    | From RL23.07m to RL66.6m |  |