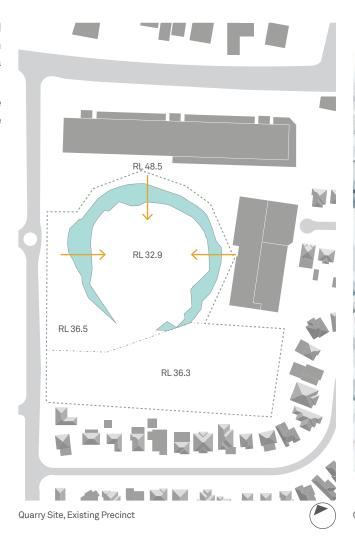

| Table 2 Subject Site |                                                                                                                                                                                                                                                                                              |                         |  |
|----------------------|----------------------------------------------------------------------------------------------------------------------------------------------------------------------------------------------------------------------------------------------------------------------------------------------|-------------------------|--|
| Site                 | 2-12 Tennyson Rd (Site A)                                                                                                                                                                                                                                                                    | 14 Tennyson Rd (Site B) |  |
| Legal description:   | Lot 2 DP 549570                                                                                                                                                                                                                                                                              | Lot 1 DP549570          |  |
| Site area            | 1.4 hectares                                                                                                                                                                                                                                                                                 | 0.8 hectares            |  |
| Street frontage      | West - 145 metres to Tennyson Road                                                                                                                                                                                                                                                           |                         |  |
| Site location        | The site is located approximately 100m to the south of the intersection of Tennyson Road and Victoria Road. It is bounded by Tennyson Road to the west, a commercial/light industrial site to the north and north east and low density residential developments to the south and south east. |                         |  |
| Site description     | The site is located towards the crest of a hillside falling away from Victoria Road. The site generally slopes from                                                                                                                                                                          |                         |  |

| Table 2 Subject Site          |                                                                                                                                                                                                         |                                                                |  |
|-------------------------------|---------------------------------------------------------------------------------------------------------------------------------------------------------------------------------------------------------|----------------------------------------------------------------|--|
|                               | north to south. Site A is a former quarry site. The topography falls 5-15m towards the centre of the quarry with no natural watercourses or unusual features known, which would preclude redevelopment. |                                                                |  |
| Current zoning                | IN2 - Light Industrial                                                                                                                                                                                  |                                                                |  |
| Site                          | 2-12 Tennyson Rd (Site A)                                                                                                                                                                               | 14 Tennyson Rd (Site B)                                        |  |
| Existing buildings/structures | A brick and metal warehouse and office space at the centre of the quarry with a two storey brick rendered office building to the west of the warehouse, along Tennyson Road.                            | A two storey brick building used as office and warehouse.      |  |
| Vehicular access              | From Tennyson Road via a driveway along the southern boundary.                                                                                                                                          | From Tennyson Road via a driveway along the northern boundary. |  |