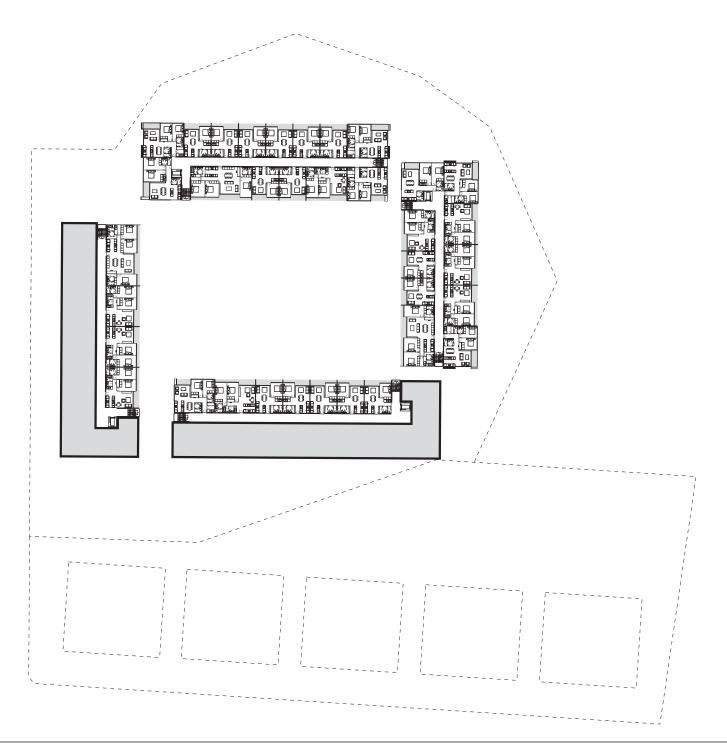

### 2.1 Site Location

The site is located at 2-14 Tennyson Road, Gladesville as highlighted in Figure 1.

Figure 1 Subject Site

Source: Mecone

Table 2 provides the legal description and a brief summary of the site and surrounding context.

Figure 3 Local context diagram

Source: Mecone

A detailed site analysis is provided at Appendix 3, within the Architectural Design Report.

The site's surrounding development context is presented in the following images.

An Architectural Report is provided at Appendix 3, which includes an analysis of the site and a massing study that forms the basis of the proposed provisions. Based on the findings of the architectural report, a range of buildings can be achieved on site without having any significant adverse environmental impacts on the surrounding developments.