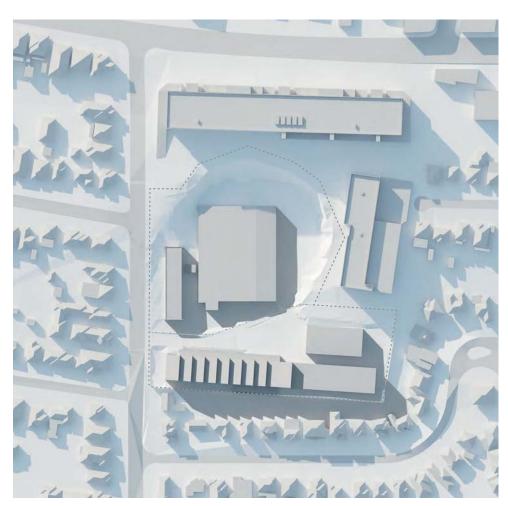

### 2.1 Site Location

The site is located at 2-14 Tennyson Road, Gladesville as highlighted in Figure 1.

Figure 1 Subject Site

Source: Mecone

Table 2 provides the legal description and a brief summary of the site and surrounding context.

Figure 3 Local context diagram

Source: Mecone

A detailed site analysis is provided at Appendix 3, within the Architectural Design Report.

The site's surrounding development context is presented in the following images.

An Architectural Report is provided at Appendix 3, which includes an analysis of the site and a massing study that forms the basis of the proposed provisions. Based on the findings of the architectural report, a range of buildings can be achieved on site without having any significant adverse environmental impacts on the surrounding developments.