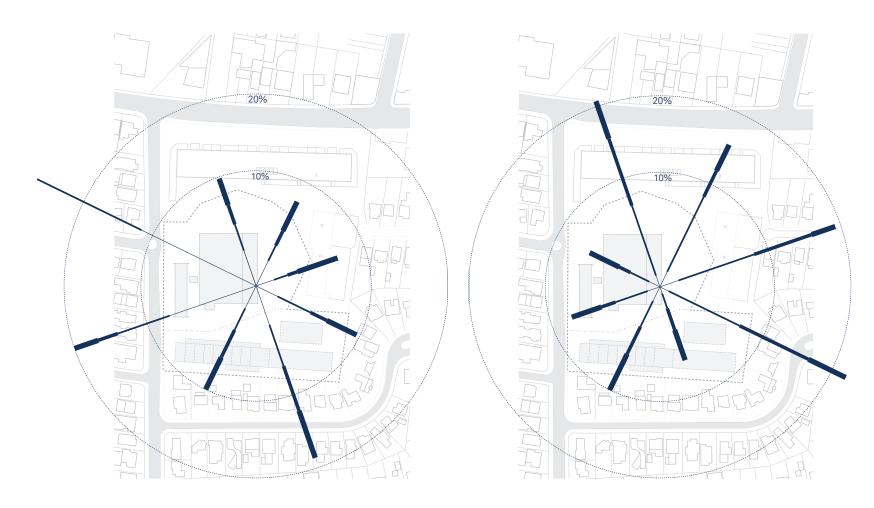

An Architectural Report is provided at Appendix 3, which includes an analysis of the site and a massing study that forms the basis of the proposed provisions. Based on the findings of the architectural report, a range of buildings can be achieved on site without having any significant adverse environmental impacts on the surrounding developments.