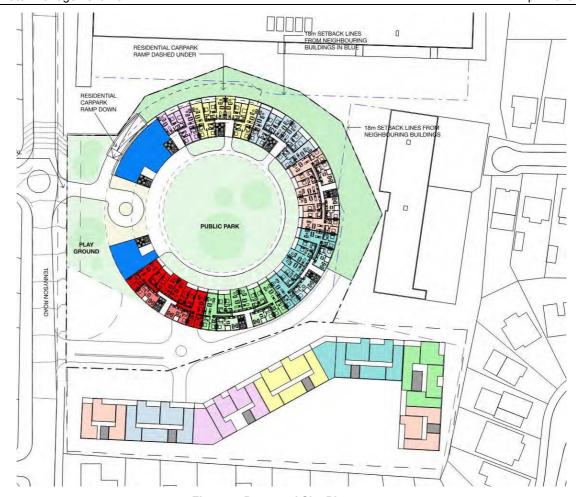

An Architectural Report is provided at Appendix 3, which includes an analysis of the site and a massing study that forms the basis of the proposed provisions. Based on the findings of the architectural report, a range of buildings can be achieved on site without having any significant adverse environmental impacts on the surrounding developments.