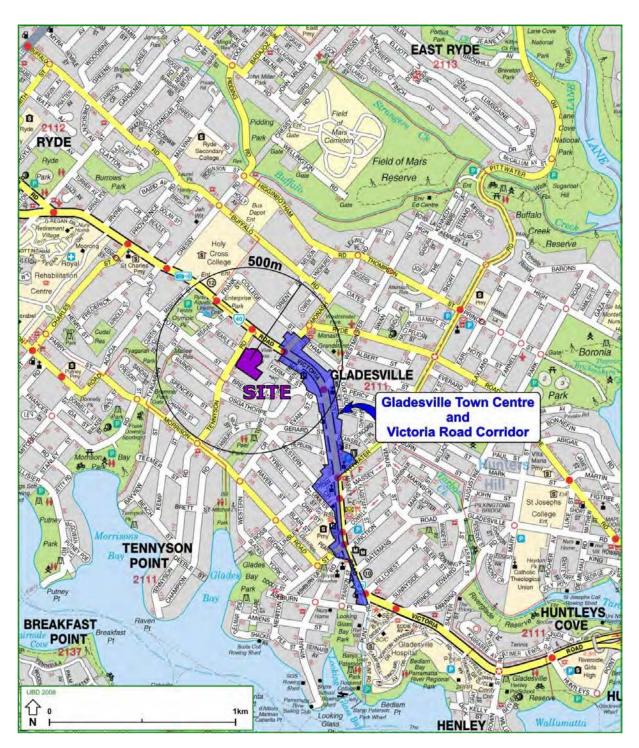

### 2.1 Site Location

The site is located at 2-14 Tennyson Road, Gladesville as highlighted in Figure 1.

Figure 1 Subject Site

Source: Mecone

Table 2 provides the legal description and a brief summary of the site and surrounding context.

### 2.2 Site Context

The suburb of Gladesville is located in the City of Ryde LGA within 5km of Ryde Town Centre and 10km west of the Sydney Central Business District (CBD).

Figure 2 Regional context diagram

Source: Mecone

The site is located within 100 metres of Victoria Road, and 400 metres of Gladesville Town Centre. Whilst the site is zoned IN2 (light industrial), it is fragmented from the larger industrial zoned precinct to the north by Victoria Road and is mainly surrounded by residential land.