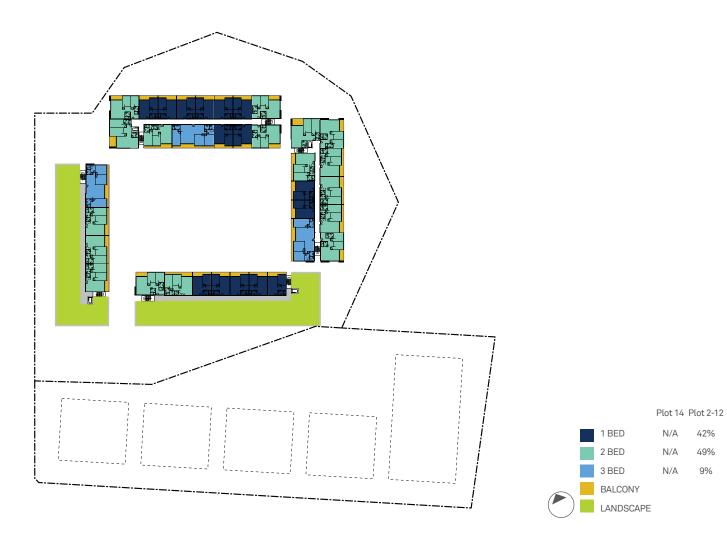

### 2.1 Site Location

The site is located at 2-14 Tennyson Road, Gladesville as highlighted in Figure 1.

Figure 1 Subject Site

Source: Mecone

Table 2 provides the legal description and a brief summary of the site and surrounding context.

| Table 2 Subject Site |                                                                                                                                                                                                                                                                                              |                         |  |
|----------------------|----------------------------------------------------------------------------------------------------------------------------------------------------------------------------------------------------------------------------------------------------------------------------------------------|-------------------------|--|
| Site                 | 2-12 Tennyson Rd (Site A)                                                                                                                                                                                                                                                                    | 14 Tennyson Rd (Site B) |  |
| Legal description:   | Lot 2 DP 549570                                                                                                                                                                                                                                                                              | Lot 1 DP549570          |  |
| Site area            | 1.4 hectares                                                                                                                                                                                                                                                                                 | 0.8 hectares            |  |
| Street frontage      | West - 145 metres to Tennyson Road                                                                                                                                                                                                                                                           |                         |  |
| Site location        | The site is located approximately 100m to the south of the intersection of Tennyson Road and Victoria Road. It is bounded by Tennyson Road to the west, a commercial/light industrial site to the north and north east and low density residential developments to the south and south east. |                         |  |
| Site description     | The site is located towards the crest of a hillside falling away from Victoria Road. The site generally slopes from                                                                                                                                                                          |                         |  |

| Table 2 Subject Site          |                                                                                                                                                                                                         |                                                                |  |
|-------------------------------|---------------------------------------------------------------------------------------------------------------------------------------------------------------------------------------------------------|----------------------------------------------------------------|--|
|                               | north to south. Site A is a former quarry site. The topography falls 5-15m towards the centre of the quarry with no natural watercourses or unusual features known, which would preclude redevelopment. |                                                                |  |
| Current zoning                | IN2 - Light Industrial                                                                                                                                                                                  |                                                                |  |
| Site                          | 2-12 Tennyson Rd (Site A)                                                                                                                                                                               | 14 Tennyson Rd (Site B)                                        |  |
| Existing buildings/structures | A brick and metal warehouse and office space at the centre of the quarry with a two storey brick rendered office building to the west of the warehouse, along Tennyson Road.                            | A two storey brick building used as office and warehouse.      |  |
| Vehicular access              | From Tennyson Road via a driveway along the southern boundary.                                                                                                                                          | From Tennyson Road via a driveway along the northern boundary. |  |