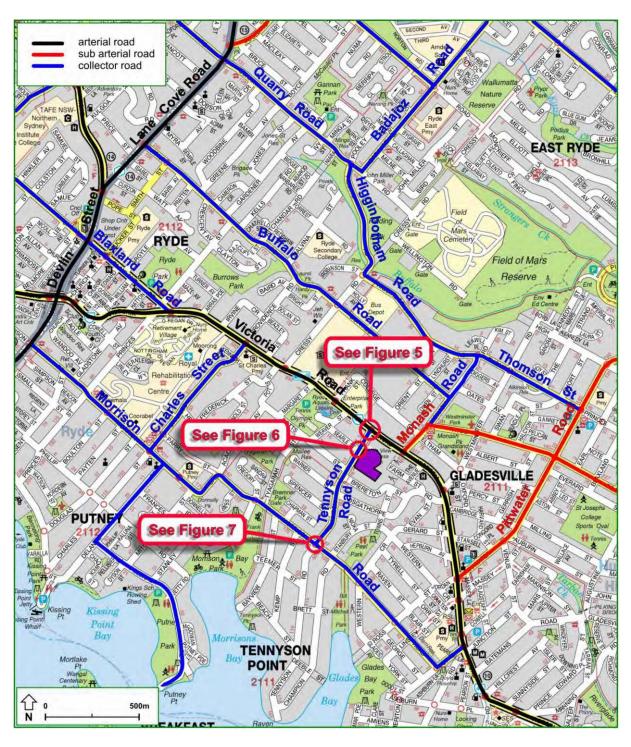

### 2.1 Site Location

The site is located at 2-14 Tennyson Road, Gladesville as highlighted in Figure 1.

Figure 1 Subject Site

Source: Mecone

Table 2 provides the legal description and a brief summary of the site and surrounding context.

### 2.2 Site Context

The suburb of Gladesville is located in the City of Ryde LGA within 5km of Ryde Town Centre and 10km west of the Sydney Central Business District (CBD).

Figure 2 Regional context diagram

Source: Mecone

The site is located within 100 metres of Victoria Road, and 400 metres of Gladesville Town Centre. Whilst the site is zoned IN2 (light industrial), it is fragmented from the larger industrial zoned precinct to the north by Victoria Road and is mainly surrounded by residential land.

The site benefits from excellent access to retail, services and public transport. It is also located in close proximity to a range of community facilities including educational establishments, parks, recreational facilities and open spaces (Refer to Figure 3).

| Table 3 Surrounding context |                                                                                                     |  |  |  |
|-----------------------------|-----------------------------------------------------------------------------------------------------|--|--|--|
|                             | Predominately low density residential.                                                              |  |  |  |
| Surrounding context         | To the north the site adjoins an office building that is owned and managed by Dexus Property Group. |  |  |  |
|                             | To the south, east and west the site adjoins residential land.                                      |  |  |  |
| Public transport            | Within 100m – Victoria Road Bus services                                                            |  |  |  |
|                             | 400m - Gladesville Town Centre                                                                      |  |  |  |
|                             | 300m - Ryde Aquatic Leisure Centre                                                                  |  |  |  |
|                             | 650m - Holy Cross College                                                                           |  |  |  |
| Services                    | 1.4km - St Charles Primary School                                                                   |  |  |  |
|                             | 2km - Ryde Secondary College                                                                        |  |  |  |
|                             | 2.8km - Gladesville Hospital                                                                        |  |  |  |

Figure 3 Local context diagram

Source: Mecone

A detailed site analysis is provided at Appendix 3, within the Architectural Design Report.

The site's surrounding development context is presented in the following images.