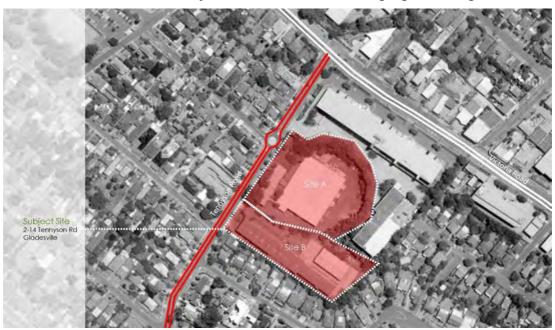

### 2.1 Site Location

The site is located at 2-14 Tennyson Road, Gladesville as highlighted in Figure 1.

Figure 1 Subject Site

Source: Mecone

Table 2 provides the legal description and a brief summary of the site and surrounding context.

The Planning Proposal pertains to the land described as follows:

- Site A: 2-12 Tennyson Road, Gladesville (Lot 2 in DP 549570); and
- Site B: 14 Tennyson Road, Gladesville (Lot 1 in DP 549570).

The Planning Proposal has been prepared in accordance with: