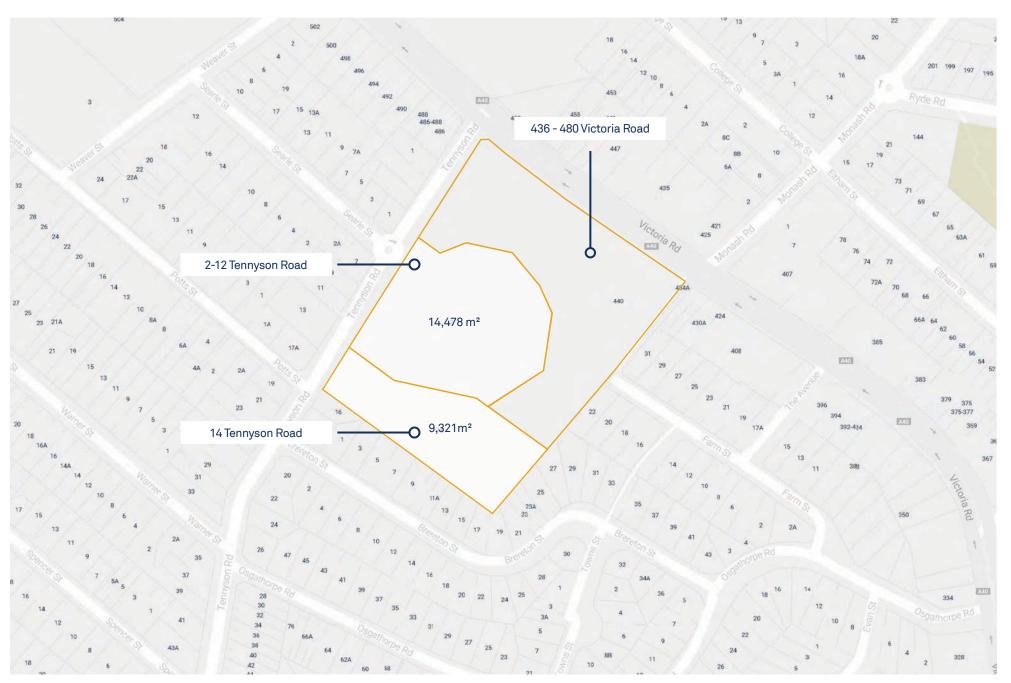

### 2.1 Site Location

The site is located at 2-14 Tennyson Road, Gladesville as highlighted in Figure 1.

Figure 1 Subject Site

Source: Mecone

Table 2 provides the legal description and a brief summary of the site and surrounding context.

| Table 2 Subject Site |                                                                                                                                                                                                                                                                                              |                         |  |
|----------------------|----------------------------------------------------------------------------------------------------------------------------------------------------------------------------------------------------------------------------------------------------------------------------------------------|-------------------------|--|
| Site                 | 2-12 Tennyson Rd (Site A)                                                                                                                                                                                                                                                                    | 14 Tennyson Rd (Site B) |  |
| Legal description:   | Lot 2 DP 549570                                                                                                                                                                                                                                                                              | Lot 1 DP549570          |  |
| Site area            | 1.4 hectares                                                                                                                                                                                                                                                                                 | 0.8 hectares            |  |
| Street frontage      | West - 145 metres to Tennyson Road                                                                                                                                                                                                                                                           |                         |  |
| Site location        | The site is located approximately 100m to the south of the intersection of Tennyson Road and Victoria Road. It is bounded by Tennyson Road to the west, a commercial/light industrial site to the north and north east and low density residential developments to the south and south east. |                         |  |
| Site description     | The site is located towards the crest of a hillside falling away from Victoria Road. The site generally slopes from                                                                                                                                                                          |                         |  |

436-484 Victoria Road

2-12 Tennyson Rd

14 Tennyson Road

Rear 436-484 Victoria Road Residential - Opposite

Residential - South West

Figure 4 Surrounding context

Source: Google maps