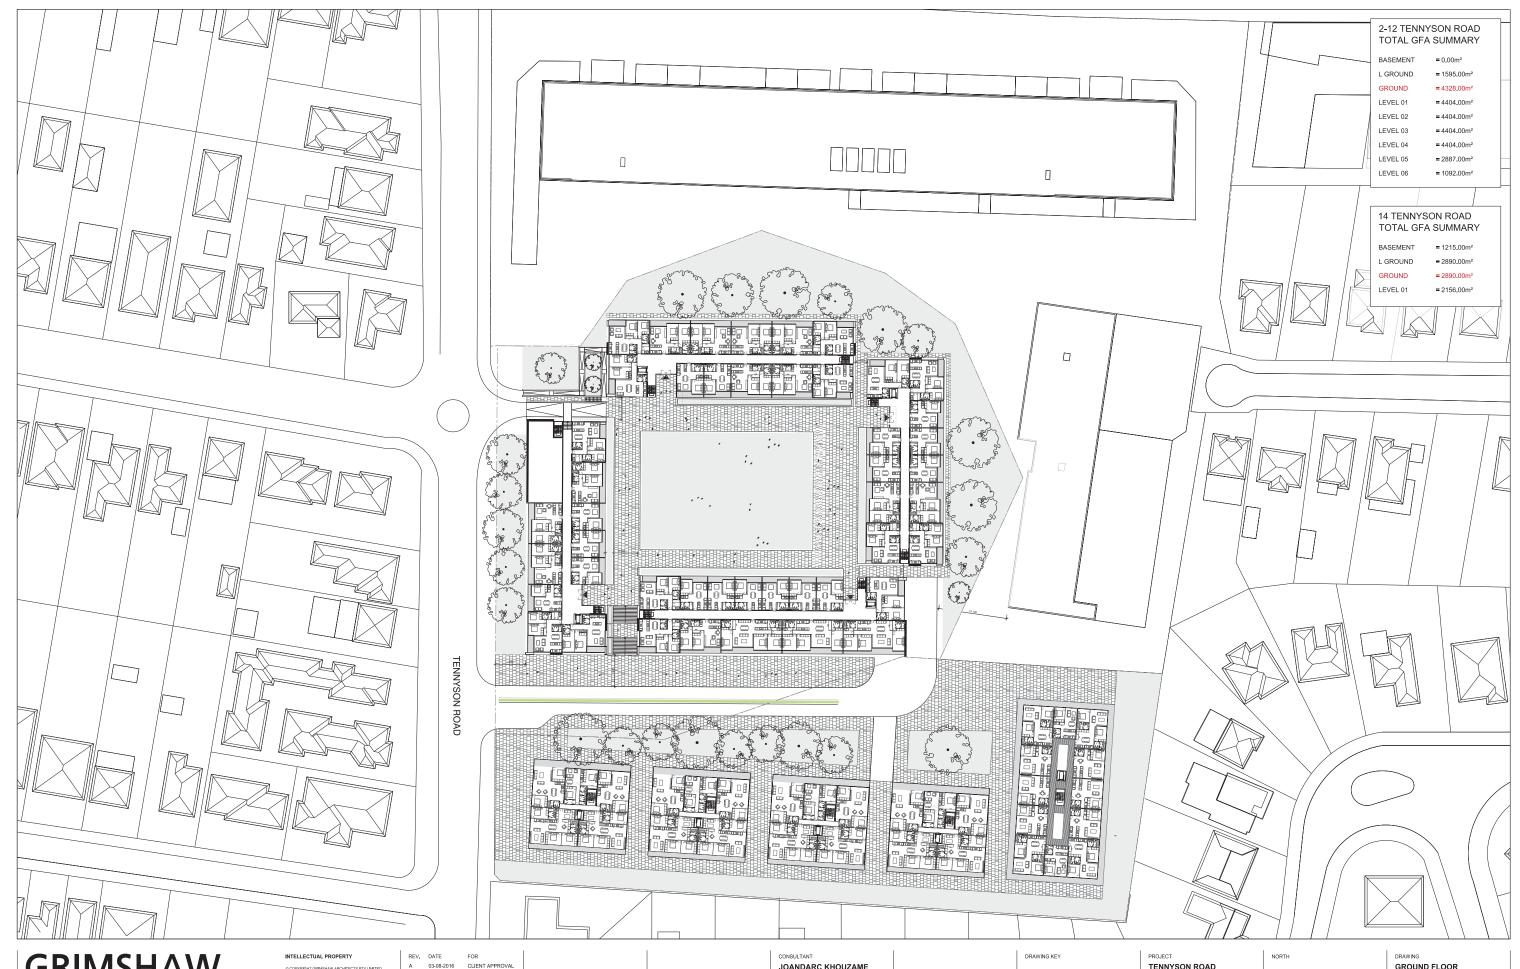

### 2.1 Site Location

The site is located at 2-14 Tennyson Road, Gladesville as highlighted in Figure 1.

Figure 1 Subject Site

Source: Mecone

Table 2 provides the legal description and a brief summary of the site and surrounding context.

| Table 2 Subject Site |                                                                                                                                                                                                                                                                                              |                         |  |
|----------------------|----------------------------------------------------------------------------------------------------------------------------------------------------------------------------------------------------------------------------------------------------------------------------------------------|-------------------------|--|
| Site                 | 2-12 Tennyson Rd (Site A)                                                                                                                                                                                                                                                                    | 14 Tennyson Rd (Site B) |  |
| Legal description:   | Lot 2 DP 549570                                                                                                                                                                                                                                                                              | Lot 1 DP549570          |  |
| Site area            | 1.4 hectares                                                                                                                                                                                                                                                                                 | 0.8 hectares            |  |
| Street frontage      | West - 145 metres to Tennyson Road                                                                                                                                                                                                                                                           |                         |  |
| Site location        | The site is located approximately 100m to the south of the intersection of Tennyson Road and Victoria Road. It is bounded by Tennyson Road to the west, a commercial/light industrial site to the north and north east and low density residential developments to the south and south east. |                         |  |
| Site description     | The site is located towards the crest of a hillside falling away from Victoria Road. The site generally slopes from                                                                                                                                                                          |                         |  |

| Table 2 Subject Site          |                                                                                                                                                                                                         |                                                                |  |
|-------------------------------|---------------------------------------------------------------------------------------------------------------------------------------------------------------------------------------------------------|----------------------------------------------------------------|--|
|                               | north to south. Site A is a former quarry site. The topography falls 5-15m towards the centre of the quarry with no natural watercourses or unusual features known, which would preclude redevelopment. |                                                                |  |
| Current zoning                | IN2 - Light Industrial                                                                                                                                                                                  |                                                                |  |
| Site                          | 2-12 Tennyson Rd (Site A)                                                                                                                                                                               | 14 Tennyson Rd (Site B)                                        |  |
| Existing buildings/structures | A brick and metal warehouse and office space at the centre of the quarry with a two storey brick rendered office building to the west of the warehouse, along Tennyson Road.                            | A two storey brick building used as office and warehouse.      |  |
| Vehicular access              | From Tennyson Road via a driveway along the southern boundary.                                                                                                                                          | From Tennyson Road via a driveway along the northern boundary. |  |