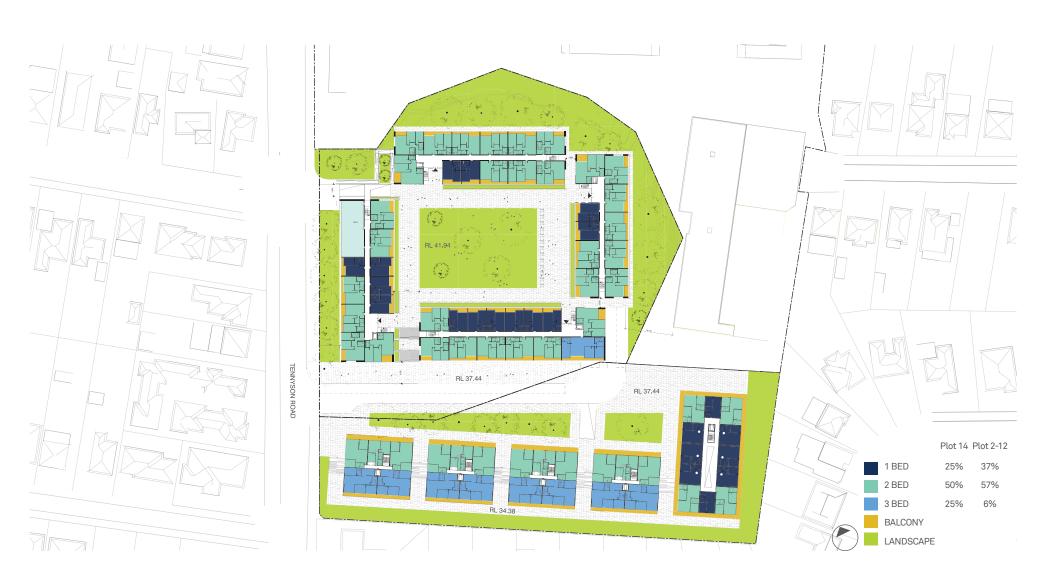

An Architectural Report is provided at Appendix 3, which includes an analysis of the site and a massing study that forms the basis of the proposed provisions. Based on the findings of the architectural report, a range of buildings can be achieved on site without having any significant adverse environmental impacts on the surrounding developments.

The following maps have been drafted, which relate specifically to the LEP (Appendix 4):

- Land Zoning Map;
- · Height of Buildings Map; and
- Floor Space Ratio Map.

In addition, relevant DCP maps support the proposed DCP, which include:

- DCP Application Map;
- Setback Area Map;
- Access Map; and,
- Building Height in Storeys Map.

The proposed site specific DCP is provided at Appendix 5.

In addition, refer to Appendix 3 for the Architectural Design Report, which provides design context and rationale for the approach to establishing the proposed controls and planning maps.