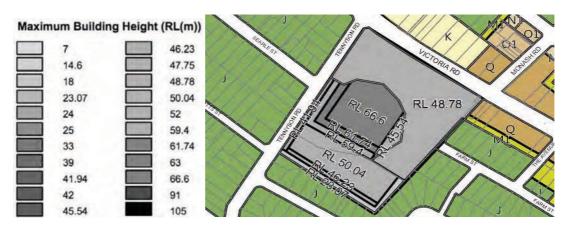

| Table 4 Key planning controls |                        |                          |  |
|-------------------------------|------------------------|--------------------------|--|
| Control                       | Ryde LEP               | Proposed Controls        |  |
| Land use zoning               | IN2 – Light Industrial | B4 - Mixed Use           |  |
| FSR                           | 1:1                    | 1.85:1 and 1:1           |  |
| Height of Buildings           | 10m                    | From RL23.07m to RL66.6m |  |

The following maps have been drafted, which relate specifically to the LEP (Appendix 4):

- Land Zoning Map;
- · Height of Buildings Map; and
- Floor Space Ratio Map.

In addition, relevant DCP maps support the proposed DCP, which include: