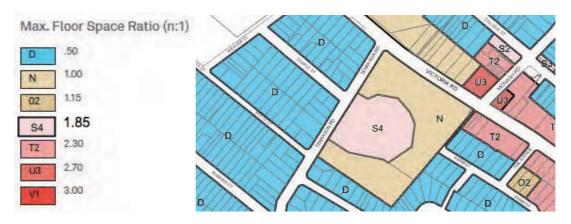

| Table 4 Key planning controls |                        |                          |  |
|-------------------------------|------------------------|--------------------------|--|
| Control                       | Ryde LEP               | Proposed Controls        |  |
| Land use zoning               | IN2 – Light Industrial | B4 - Mixed Use           |  |
| FSR                           | 1:1                    | 1.85:1 and 1:1           |  |
| Height of Buildings           | 10m                    | From RL23.07m to RL66.6m |  |

The following maps have been drafted, which relate specifically to the LEP (Appendix 4):

- Land Zoning Map;
- · Height of Buildings Map; and
- Floor Space Ratio Map.

In addition, relevant DCP maps support the proposed DCP, which include: