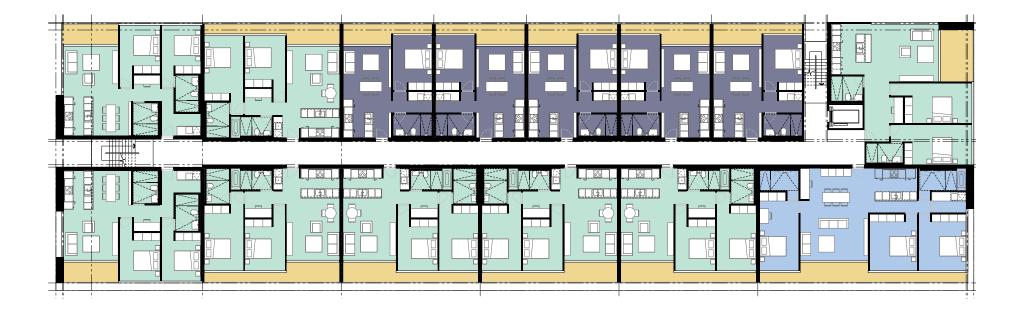

vel: 05            |          |
|----------------------|----------|
| GBA =                | 3,578 m² |
| GFA =                | 2,922 m² |
| Balconies =          | 306 m²   |
| NSA (Commercial) =   | 0 m²     |
| NSA ( Residential) = | 2,583 m² |
| GFA/GBA=             | 82%      |
| NSA/GFA=             | 88%      |

| Level: 06           |          |
|---------------------|----------|
| GBA =               | 1,471 m² |
| GFA =               | 1,153 m² |
| Balconies =         | 115 m²   |
| NSA (Commercial) =  | 0 m²     |
| NSA (Residential) = | 1,096 m² |
| GFA/GBA=            | 78%      |
| NSA/GFA=            | 95%      |



Aerial View of Plot 2-14 from South East

# 5.10 Typical Floor Plan for Plot 12 Apartment Block





## **5.11 Typical Floor Plan for Plot 12 Apartment Block**



1 BED 36%
2 BED 57%
3 BED 7%
BALCONY

# **5.12 Typical Floor Plan for Plot 12 Apartment Block**





## **5.9 Typical Floor Plan for Plot 12 Apartment Block**



1 BED 17%
2 BED 75%
3 BED 8%
BALCONY

#### **5.13 Typical Floor Plan for the Plot 14 Apartment Block**





Aerial View of Plot 2-14 from North



View on the Internal Courtyard Plot 2-12



View on the Retail Avenue between Plot 2-12 and Plot 14

#### 5.14 Section A



#### 5.15 Section B



## **5.16 Elevations**



South Elevation



North Elevation



East Elevation



West Elevation



# 6.0 Shadow Analysis

# **6.1 Solar Analysis**

21<sup>st</sup> June, 8a.m.







Existing

Proposed

# 6.2 Solar Analysis

21<sup>st</sup> June, 9a.m.





Existing Proposed

# 6.3 Solar Analysis

21st June, 10a.m.





Existing

Proposed