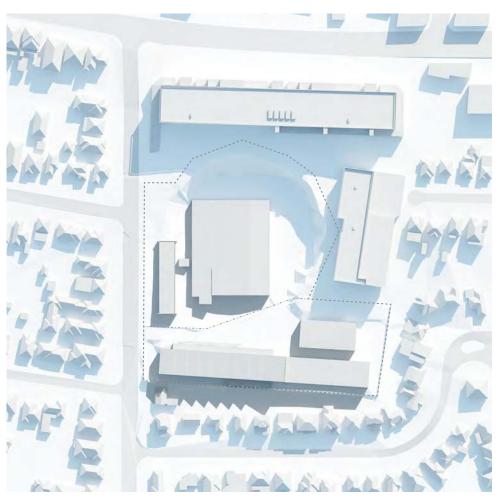

Figure 3 Local context diagram

Source: Mecone

A detailed site analysis is provided at Appendix 3, within the Architectural Design Report.

The site's surrounding development context is presented in the following images.

436-484 Victoria Road

2-12 Tennyson Rd

14 Tennyson Road

Rear 436-484 Victoria Road Residential - Opposite

Residential - South West

Figure 4 Surrounding context

Source: Google maps