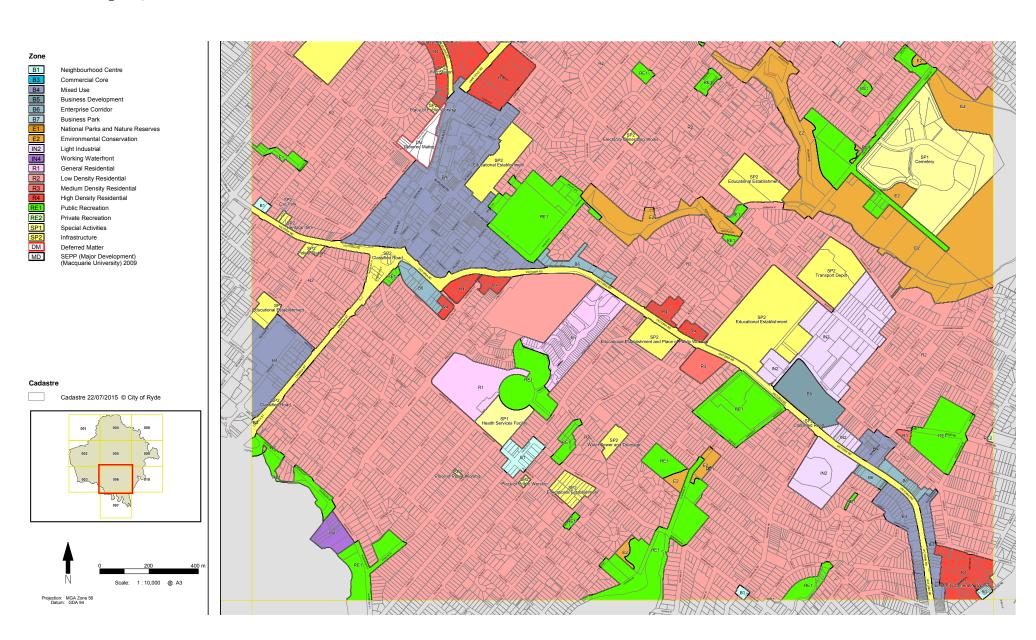

The following maps have been drafted, which relate specifically to the LEP (Appendix 4):

- Land Zoning Map;
- · Height of Buildings Map; and
- Floor Space Ratio Map.

In addition, relevant DCP maps support the proposed DCP, which include:

- DCP Application Map;
- Setback Area Map;
- Access Map; and,
- Building Height in Storeys Map.

The proposed site specific DCP is provided at Appendix 5.

In addition, refer to Appendix 3 for the Architectural Design Report, which provides design context and rationale for the approach to establishing the proposed controls and planning maps.