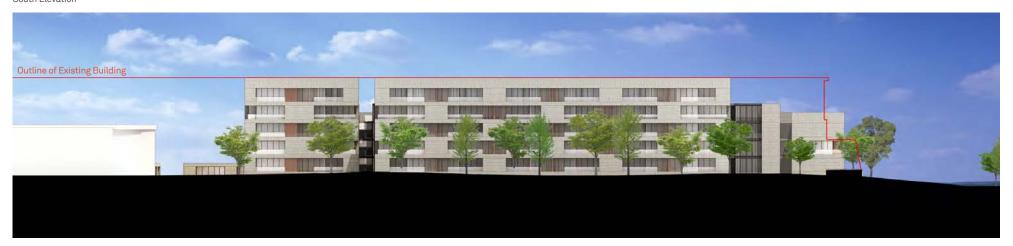

Figure 3 Local context diagram

Source: Mecone

A detailed site analysis is provided at Appendix 3, within the Architectural Design Report.

The site's surrounding development context is presented in the following images.

436-484 Victoria Road

2-12 Tennyson Rd

14 Tennyson Road

Rear 436-484 Victoria Road Residential - Opposite

Residential - South West

Figure 4 Surrounding context

Source: Google maps