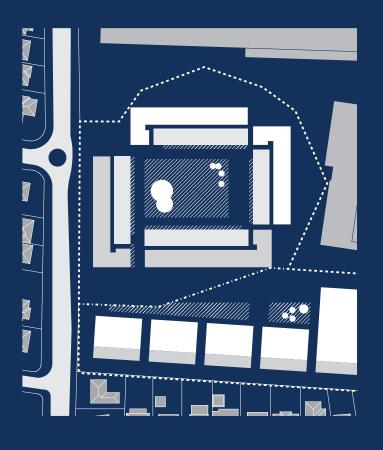

An Architectural Report is provided at Appendix 3, which includes an analysis of the site and a massing study that forms the basis of the proposed provisions. Based on the findings of the architectural report, a range of buildings can be achieved on site without having any significant adverse environmental impacts on the surrounding developments.