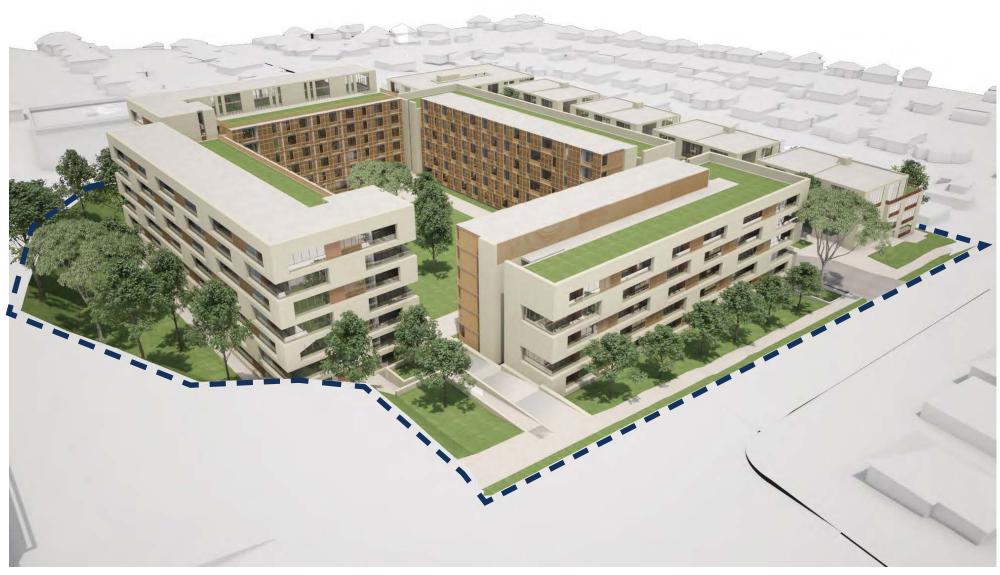

An Architectural Report is provided at Appendix 3, which includes an analysis of the site and a massing study that forms the basis of the proposed provisions. Based on the findings of the architectural report, a range of buildings can be achieved on site without having any significant adverse environmental impacts on the surrounding developments.

The proposal provides the redevelopment of an existing site, which is situated in the established centre of Gladesville. The existing operations provide an inefficient use of the existing site, only generating employment for 50 persons. The proposal provides a solution that will diversify employment opportunities and includes the provision of diverse housing.