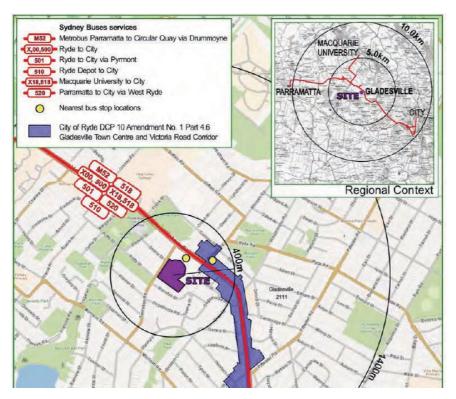

The site benefits from excellent access to retail, services and public transport. It is also located in close proximity to a range of community facilities including educational establishments, parks, recreational facilities and open spaces (Refer to Figure 3).

| Table 3 Surrounding context |                                                                                                     |  |  |  |
|-----------------------------|-----------------------------------------------------------------------------------------------------|--|--|--|
|                             | Predominately low density residential.                                                              |  |  |  |
| Surrounding context         | To the north the site adjoins an office building that is owned and managed by Dexus Property Group. |  |  |  |
|                             | To the south, east and west the site adjoins residential land.                                      |  |  |  |
| Public transport            | Within 100m – Victoria Road Bus services                                                            |  |  |  |
|                             | 400m - Gladesville Town Centre                                                                      |  |  |  |
|                             | 300m - Ryde Aquatic Leisure Centre                                                                  |  |  |  |
|                             | 650m - Holy Cross College                                                                           |  |  |  |
| Services                    | 1.4km - St Charles Primary School                                                                   |  |  |  |
|                             | 2km - Ryde Secondary College                                                                        |  |  |  |
|                             | 2.8km - Gladesville Hospital                                                                        |  |  |  |