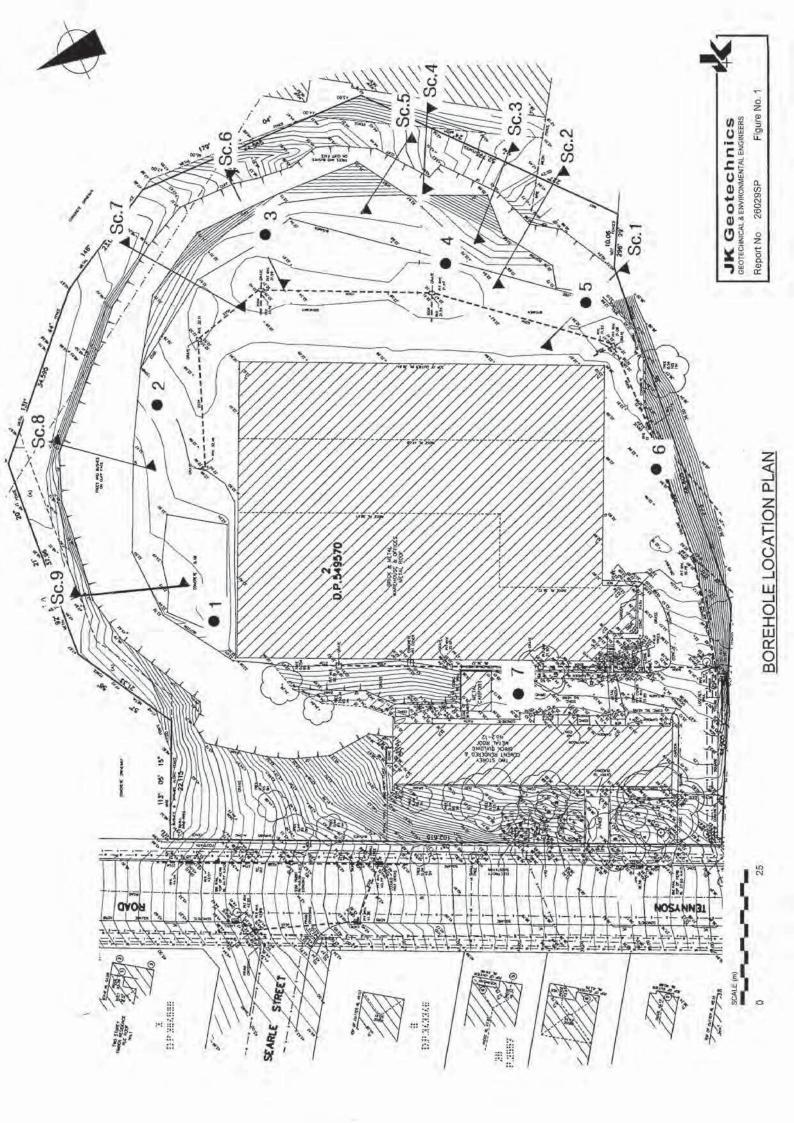

### 2.1 Site Location

The site is located at 2-14 Tennyson Road, Gladesville as highlighted in Figure 1.

Figure 1 Subject Site

Source: Mecone

Table 2 provides the legal description and a brief summary of the site and surrounding context.

| Table 2 Subject Site |                                                                                                                                                                                                                                                                                              |                         |  |
|----------------------|----------------------------------------------------------------------------------------------------------------------------------------------------------------------------------------------------------------------------------------------------------------------------------------------|-------------------------|--|
| Site                 | 2-12 Tennyson Rd (Site A)                                                                                                                                                                                                                                                                    | 14 Tennyson Rd (Site B) |  |
| Legal description:   | Lot 2 DP 549570                                                                                                                                                                                                                                                                              | Lot 1 DP549570          |  |
| Site area            | 1.4 hectares                                                                                                                                                                                                                                                                                 | 0.8 hectares            |  |
| Street frontage      | West - 145 metres to Tennyson Road                                                                                                                                                                                                                                                           |                         |  |
| Site location        | The site is located approximately 100m to the south of the intersection of Tennyson Road and Victoria Road. It is bounded by Tennyson Road to the west, a commercial/light industrial site to the north and north east and low density residential developments to the south and south east. |                         |  |
| Site description     | The site is located towards the crest of a hillside falling away from Victoria Road. The site generally slopes from                                                                                                                                                                          |                         |  |