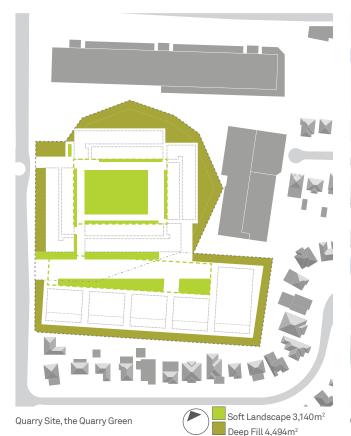

An Architectural Report is provided at Appendix 3, which includes an analysis of the site and a massing study that forms the basis of the proposed provisions. Based on the findings of the architectural report, a range of buildings can be achieved on site without having any significant adverse environmental impacts on the surrounding developments.