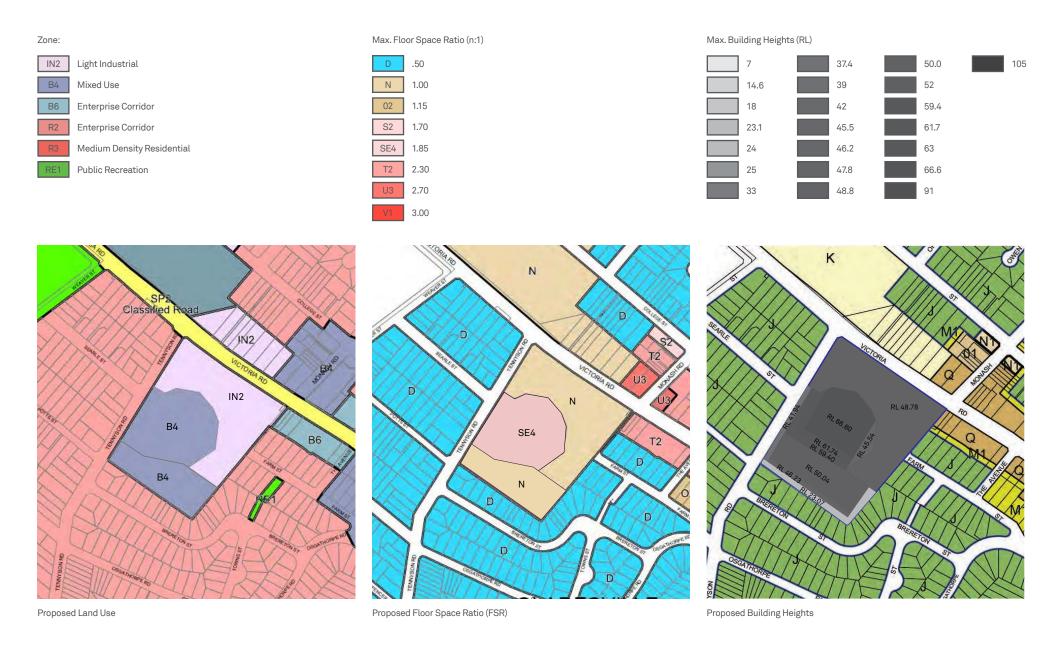

| Table 4 Key planning controls |                        |                          |  |
|-------------------------------|------------------------|--------------------------|--|
| Control                       | Ryde LEP               | Proposed Controls        |  |
| Land use zoning               | IN2 – Light Industrial | B4 - Mixed Use           |  |
| FSR                           | 1:1                    | 1.85:1 and 1:1           |  |
| Height of Buildings           | 10m                    | From RL23.07m to RL66.6m |  |

The following maps have been drafted, which relate specifically to the LEP (Appendix 4):

- Land Zoning Map;
- · Height of Buildings Map; and
- Floor Space Ratio Map.

In addition, relevant DCP maps support the proposed DCP, which include:

- DCP Application Map;
- Setback Area Map;
- Access Map; and,
- Building Height in Storeys Map.

The proposed site specific DCP is provided at Appendix 5.

In addition, refer to Appendix 3 for the Architectural Design Report, which provides design context and rationale for the approach to establishing the proposed controls and planning maps.