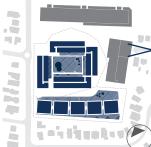

### 2.1 Site Location

The site is located at 2-14 Tennyson Road, Gladesville as highlighted in Figure 1.

Figure 1 Subject Site

Source: Mecone

Table 2 provides the legal description and a brief summary of the site and surrounding context.

### 2.2 Site Context

The suburb of Gladesville is located in the City of Ryde LGA within 5km of Ryde Town Centre and 10km west of the Sydney Central Business District (CBD).

Figure 2 Regional context diagram

Figure 3 Local context diagram

Source: Mecone

A detailed site analysis is provided at Appendix 3, within the Architectural Design Report.

The site's surrounding development context is presented in the following images.