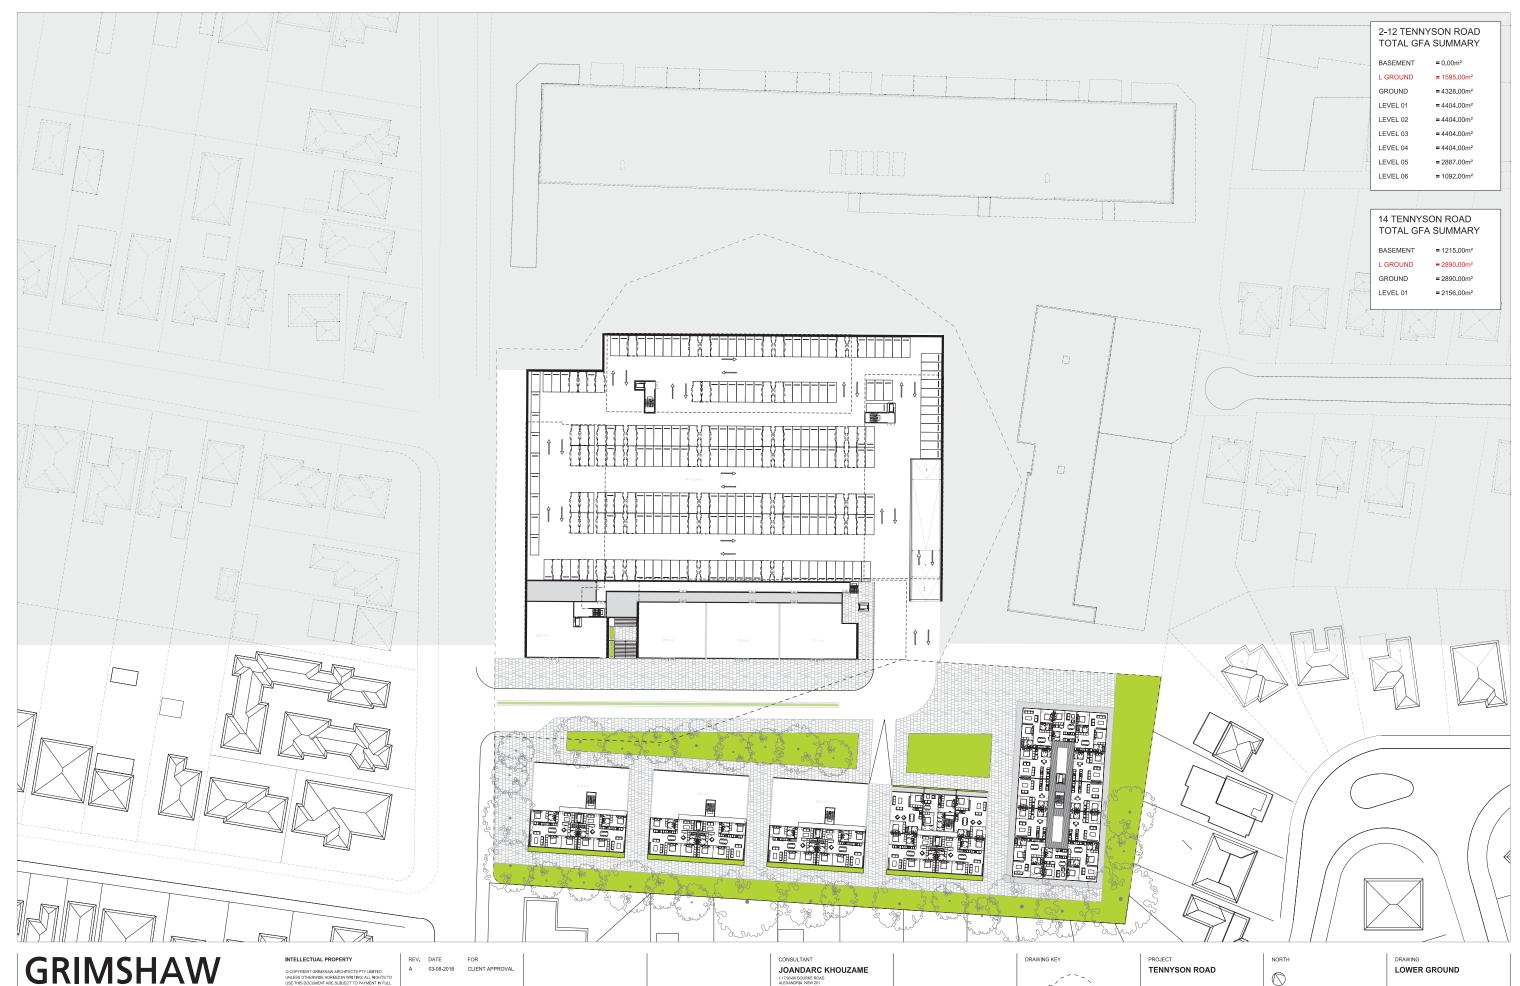

### 2.1 Site Location

The site is located at 2-14 Tennyson Road, Gladesville as highlighted in Figure 1.

Figure 1 Subject Site

Source: Mecone

Table 2 provides the legal description and a brief summary of the site and surrounding context.

| Table 2 Subject Site |                                                                                                                                                                                                                                                                                              |                         |  |
|----------------------|----------------------------------------------------------------------------------------------------------------------------------------------------------------------------------------------------------------------------------------------------------------------------------------------|-------------------------|--|
| Site                 | 2-12 Tennyson Rd (Site A)                                                                                                                                                                                                                                                                    | 14 Tennyson Rd (Site B) |  |
| Legal description:   | Lot 2 DP 549570                                                                                                                                                                                                                                                                              | Lot 1 DP549570          |  |
| Site area            | 1.4 hectares                                                                                                                                                                                                                                                                                 | 0.8 hectares            |  |
| Street frontage      | West - 145 metres to Tennyson Road                                                                                                                                                                                                                                                           |                         |  |
| Site location        | The site is located approximately 100m to the south of the intersection of Tennyson Road and Victoria Road. It is bounded by Tennyson Road to the west, a commercial/light industrial site to the north and north east and low density residential developments to the south and south east. |                         |  |
| Site description     | The site is located towards the crest of a hillside falling away from Victoria Road. The site generally slopes from                                                                                                                                                                          |                         |  |

| Table 2 Subject Site          |                                                                                                                                                                                                         |                                                                |  |
|-------------------------------|---------------------------------------------------------------------------------------------------------------------------------------------------------------------------------------------------------|----------------------------------------------------------------|--|
|                               | north to south. Site A is a former quarry site. The topography falls 5-15m towards the centre of the quarry with no natural watercourses or unusual features known, which would preclude redevelopment. |                                                                |  |
| Current zoning                | IN2 - Light Industrial                                                                                                                                                                                  |                                                                |  |
| Site                          | 2-12 Tennyson Rd (Site A)                                                                                                                                                                               | 14 Tennyson Rd (Site B)                                        |  |
| Existing buildings/structures | A brick and metal warehouse and office space at the centre of the quarry with a two storey brick rendered office building to the west of the warehouse, along Tennyson Road.                            | A two storey brick building used as office and warehouse.      |  |
| Vehicular access              | From Tennyson Road via a driveway along the southern boundary.                                                                                                                                          | From Tennyson Road via a driveway along the northern boundary. |  |