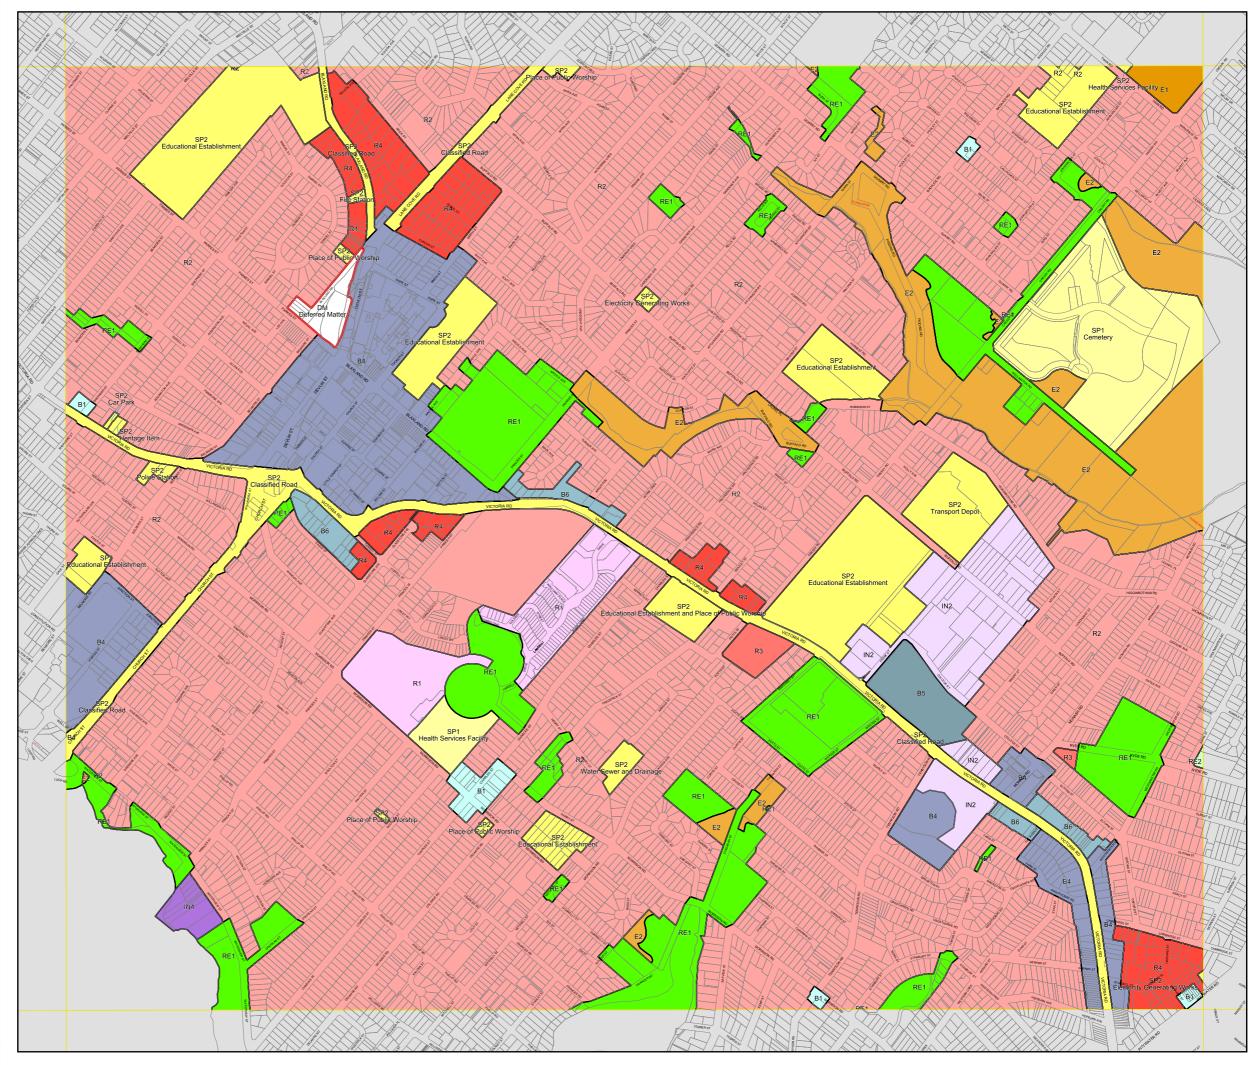

| Table 4 Key planning controls |                        |                          |  |
|-------------------------------|------------------------|--------------------------|--|
| Control                       | Ryde LEP               | Proposed Controls        |  |
| Land use zoning               | IN2 – Light Industrial | B4 - Mixed Use           |  |
| FSR                           | 1:1                    | 1.85:1 and 1:1           |  |
| Height of Buildings           | 10m                    | From RL23.07m to RL66.6m |  |

The following maps have been drafted, which relate specifically to the LEP (Appendix 4):

- Land Zoning Map;
- · Height of Buildings Map; and
- Floor Space Ratio Map.

In addition, relevant DCP maps support the proposed DCP, which include:

- DCP Application Map;
- Setback Area Map;
- Access Map; and,
- Building Height in Storeys Map.

The proposed site specific DCP is provided at Appendix 5.

In addition, refer to Appendix 3 for the Architectural Design Report, which provides design context and rationale for the approach to establishing the proposed controls and planning maps.