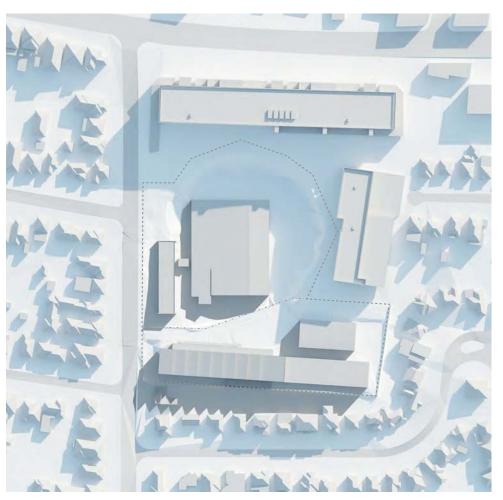

Figure 3 Local context diagram

Source: Mecone

A detailed site analysis is provided at Appendix 3, within the Architectural Design Report.

The site's surrounding development context is presented in the following images.

436-484 Victoria Road

2-12 Tennyson Rd

14 Tennyson Road

Rear 436-484 Victoria Road Residential - Opposite

Residential - South West

Figure 4 Surrounding context

Source: Google maps