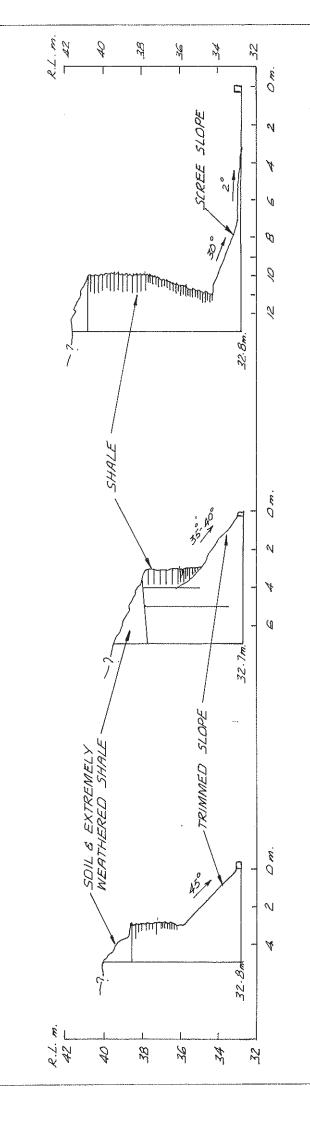

### 2.1 Site Location

The site is located at 2-14 Tennyson Road, Gladesville as highlighted in Figure 1.

Figure 1 Subject Site

Source: Mecone

Table 2 provides the legal description and a brief summary of the site and surrounding context.

| Table 2 Subject Site |                                                                                                                                                                                                                                                                                              |                         |  |
|----------------------|----------------------------------------------------------------------------------------------------------------------------------------------------------------------------------------------------------------------------------------------------------------------------------------------|-------------------------|--|
| Site                 | 2-12 Tennyson Rd (Site A)                                                                                                                                                                                                                                                                    | 14 Tennyson Rd (Site B) |  |
| Legal description:   | Lot 2 DP 549570                                                                                                                                                                                                                                                                              | Lot 1 DP549570          |  |
| Site area            | 1.4 hectares                                                                                                                                                                                                                                                                                 | 0.8 hectares            |  |
| Street frontage      | West - 145 metres to Tennyson Road                                                                                                                                                                                                                                                           |                         |  |
| Site location        | The site is located approximately 100m to the south of the intersection of Tennyson Road and Victoria Road. It is bounded by Tennyson Road to the west, a commercial/light industrial site to the north and north east and low density residential developments to the south and south east. |                         |  |
| Site description     | The site is located towards the crest of a hillside falling away from Victoria Road. The site generally slopes from                                                                                                                                                                          |                         |  |

| Table 2 Subject Site          |                                                                                                                                                                                                         |                                                                |  |
|-------------------------------|---------------------------------------------------------------------------------------------------------------------------------------------------------------------------------------------------------|----------------------------------------------------------------|--|
|                               | north to south. Site A is a former quarry site. The topography falls 5-15m towards the centre of the quarry with no natural watercourses or unusual features known, which would preclude redevelopment. |                                                                |  |
| Current zoning                | IN2 - Light Industrial                                                                                                                                                                                  |                                                                |  |
| Site                          | 2-12 Tennyson Rd (Site A)                                                                                                                                                                               | 14 Tennyson Rd (Site B)                                        |  |
| Existing buildings/structures | A brick and metal warehouse and office space at the centre of the quarry with a two storey brick rendered office building to the west of the warehouse, along Tennyson Road.                            | A two storey brick building used as office and warehouse.      |  |
| Vehicular access              | From Tennyson Road via a driveway along the southern boundary.                                                                                                                                          | From Tennyson Road via a driveway along the northern boundary. |  |