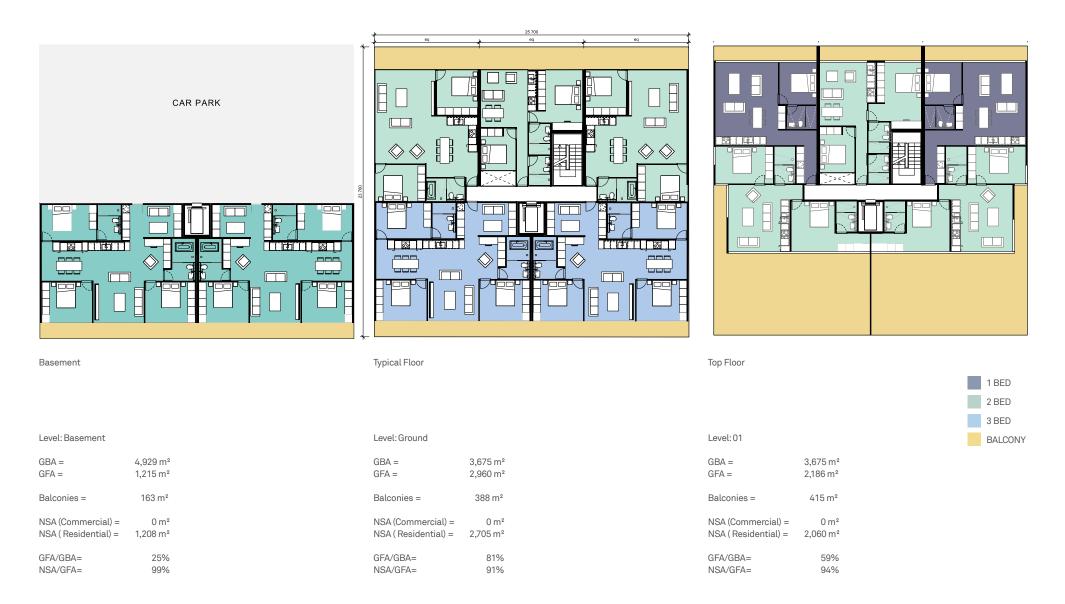

An Architectural Report is provided at Appendix 3, which includes an analysis of the site and a massing study that forms the basis of the proposed provisions. Based on the findings of the architectural report, a range of buildings can be achieved on site without having any significant adverse environmental impacts on the surrounding developments.

| Table 4 Key planning controls |                        |                          |  |
|-------------------------------|------------------------|--------------------------|--|
| Control                       | Ryde LEP               | Proposed Controls        |  |
| Land use zoning               | IN2 – Light Industrial | B4 - Mixed Use           |  |
| FSR                           | 1:1                    | 1.85:1 and 1:1           |  |
| Height of Buildings           | 10m                    | From RL23.07m to RL66.6m |  |

The proposal includes the repositioning of existing industrial zoned land for mixed use development. The proposal does not compromise the use of the land for business and commercial purposes and instead promotes such uses. The change in the zoning reflects the changing nature of employment activity within the area. The planning proposal includes opportunity for retail, business premise and commercial floor space to be included. The Architectural Design Report in Appendix 3 describes schemes that could provide approximately 1,784m² of commercial Gross Floor Area.