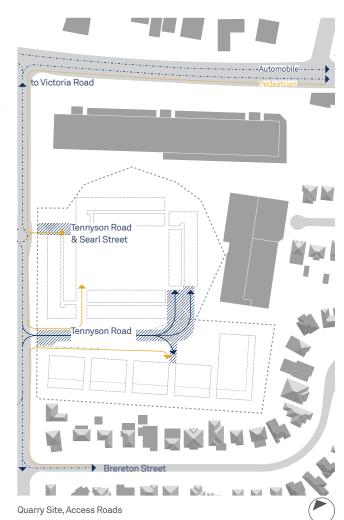

| Table 2 Subject Site          |                                                                                                                                                                                                         |                                                                |  |
|-------------------------------|---------------------------------------------------------------------------------------------------------------------------------------------------------------------------------------------------------|----------------------------------------------------------------|--|
|                               | north to south. Site A is a former quarry site. The topography falls 5-15m towards the centre of the quarry with no natural watercourses or unusual features known, which would preclude redevelopment. |                                                                |  |
| Current zoning                | IN2 - Light Industrial                                                                                                                                                                                  |                                                                |  |
| Site                          | 2-12 Tennyson Rd (Site A)                                                                                                                                                                               | 14 Tennyson Rd (Site B)                                        |  |
| Existing buildings/structures | A brick and metal warehouse and office space at the centre of the quarry with a two storey brick rendered office building to the west of the warehouse, along Tennyson Road.                            | A two storey brick building used as office and warehouse.      |  |
| Vehicular access              | From Tennyson Road via a driveway along the southern boundary.                                                                                                                                          | From Tennyson Road via a driveway along the northern boundary. |  |