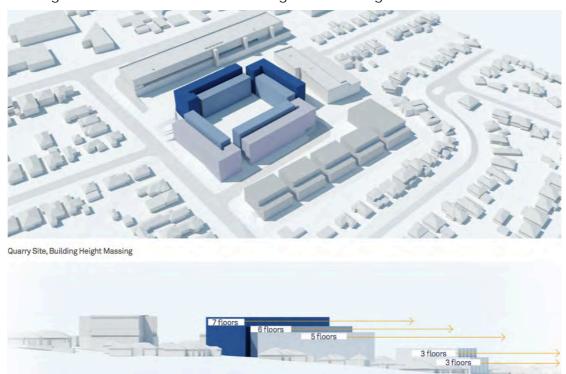

An Architectural Report is provided at Appendix 3, which includes an analysis of the site and a massing study that forms the basis of the proposed provisions. Based on the findings of the architectural report, a range of buildings can be achieved on site without having any significant adverse environmental impacts on the surrounding developments.

| Table 4 Key planning controls |                        |                          |  |
|-------------------------------|------------------------|--------------------------|--|
| Control                       | Ryde LEP               | Proposed Controls        |  |
| Land use zoning               | IN2 - Light Industrial | B4 - Mixed Use           |  |
| FSR                           | 1:1                    | 1.85:1 and 1:1           |  |
| Height of Buildings           | 10m                    | From RL23.07m to RL66.6m |  |