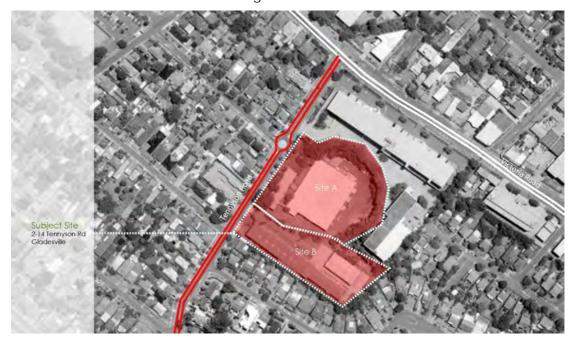

The Planning Proposal pertains to the land described as follows:

- Site A: 2-12 Tennyson Road, Gladesville (Lot 2 in DP 549570); and
- Site B: 14 Tennyson Road, Gladesville (Lot 1 in DP 549570).

The Planning Proposal has been prepared in accordance with:

## 2.1 Site Location

The site is located at 2-14 Tennyson Road, Gladesville as highlighted in Figure 1.

Figure 1 Subject Site

Source: Mecone

Table 2 provides the legal description and a brief summary of the site and surrounding context.

| Table 2 Subject Site |                                                                                                                                                                                                                                                                                              |                         |  |  |
|----------------------|----------------------------------------------------------------------------------------------------------------------------------------------------------------------------------------------------------------------------------------------------------------------------------------------|-------------------------|--|--|
| Site                 | 2-12 Tennyson Rd (Site A)                                                                                                                                                                                                                                                                    | 14 Tennyson Rd (Site B) |  |  |
| Legal description:   | Lot 2 DP 549570                                                                                                                                                                                                                                                                              | Lot 1 DP549570          |  |  |
| Site area            | 1.4 hectares                                                                                                                                                                                                                                                                                 | 0.8 hectares            |  |  |
| Street frontage      | West - 145 metres to Tennyson Road                                                                                                                                                                                                                                                           |                         |  |  |
| Site location        | The site is located approximately 100m to the south of the intersection of Tennyson Road and Victoria Road. It is bounded by Tennyson Road to the west, a commercial/light industrial site to the north and north east and low density residential developments to the south and south east. |                         |  |  |
| Site description     | The site is located towards the crest of a hillside falling away from Victoria Road. The site generally slopes from                                                                                                                                                                          |                         |  |  |