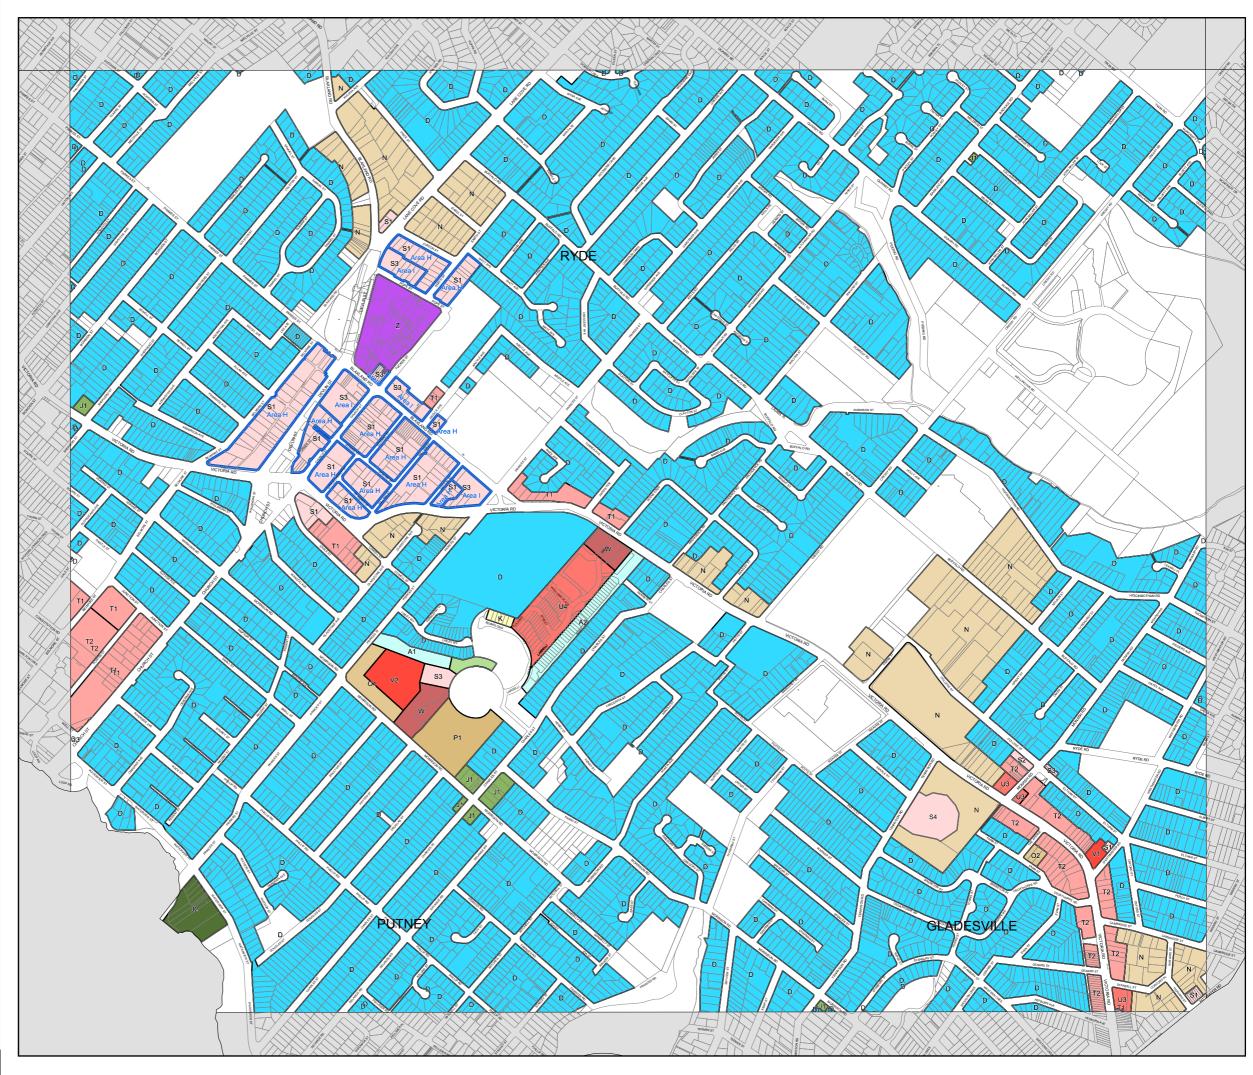

## 2.1 Site Location

The site is located at 2-14 Tennyson Road, Gladesville as highlighted in Figure 1.

Figure 1 Subject Site

Source: Mecone

Table 2 provides the legal description and a brief summary of the site and surrounding context.

| Table 2 Subject Site |                                                                                                                                                                                                                                                                                              |                         |  |  |
|----------------------|----------------------------------------------------------------------------------------------------------------------------------------------------------------------------------------------------------------------------------------------------------------------------------------------|-------------------------|--|--|
| Site                 | 2-12 Tennyson Rd (Site A)                                                                                                                                                                                                                                                                    | 14 Tennyson Rd (Site B) |  |  |
| Legal description:   | Lot 2 DP 549570                                                                                                                                                                                                                                                                              | Lot 1 DP549570          |  |  |
| Site area            | 1.4 hectares                                                                                                                                                                                                                                                                                 | 0.8 hectares            |  |  |
| Street frontage      | West - 145 metres to Tennyson Road                                                                                                                                                                                                                                                           |                         |  |  |
| Site location        | The site is located approximately 100m to the south of the intersection of Tennyson Road and Victoria Road. It is bounded by Tennyson Road to the west, a commercial/light industrial site to the north and north east and low density residential developments to the south and south east. |                         |  |  |
| Site description     | The site is located towards the crest of a hillside falling away from Victoria Road. The site generally slopes from                                                                                                                                                                          |                         |  |  |

| Table 2 Subject Site          |                                                                                                                                                                                                         |                                                                |  |
|-------------------------------|---------------------------------------------------------------------------------------------------------------------------------------------------------------------------------------------------------|----------------------------------------------------------------|--|
|                               | north to south. Site A is a former quarry site. The topography falls 5-15m towards the centre of the quarry with no natural watercourses or unusual features known, which would preclude redevelopment. |                                                                |  |
| Current zoning                | IN2 - Light Industrial                                                                                                                                                                                  |                                                                |  |
| Site                          | 2-12 Tennyson Rd (Site A)                                                                                                                                                                               | 14 Tennyson Rd (Site B)                                        |  |
| Existing buildings/structures | A brick and metal warehouse and office space at the centre of the quarry with a two storey brick rendered office building to the west of the warehouse, along Tennyson Road.                            | A two storey brick building used as office and warehouse.      |  |
| Vehicular access              | From Tennyson Road via a driveway along the southern boundary.                                                                                                                                          | From Tennyson Road via a driveway along the northern boundary. |  |

## 2.2 Site Context

The suburb of Gladesville is located in the City of Ryde LGA within 5km of Ryde Town Centre and 10km west of the Sydney Central Business District (CBD).

Figure 2 Regional context diagram

Source: Mecone

The site is located within 100 metres of Victoria Road, and 400 metres of Gladesville Town Centre. Whilst the site is zoned IN2 (light industrial), it is fragmented from the larger industrial zoned precinct to the north by Victoria Road and is mainly surrounded by residential land.