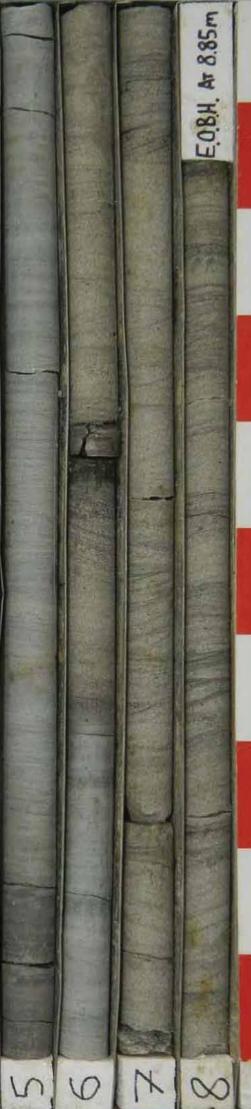

| DW                                   | L-M                                 |                                         | LOW 'TC' BIT                           |  |  |  |
|                                    | 2                     |                                          | REFER TO CORED BOREHOLE LOG                                                                                                                               |                                      |                                     |                                         | RESISTANCE MODERATE TO HIGH RESISTANCE |  |  |  |

OPYRIGHT

SCALE (CM) 2-12 Tennyson Road, Gladesville Proposed Development Grimshaw 20/9/12 Location: Project: Client: Date:









# **CORED BOREHOLE LOG**

Borehole No.

4

2/3

| ı                |                                   |               |      |                                                                                                                                                       |        |          | DEVELOPM                                         | 1ENT                              |                                                                                           |  |  |  |  |  |  |
|------------------|-----------------------------------|---------------|------|-------------------------------------------------------------------------------------------------------------------------------------------------------|--------|----------|------------------------------------------------