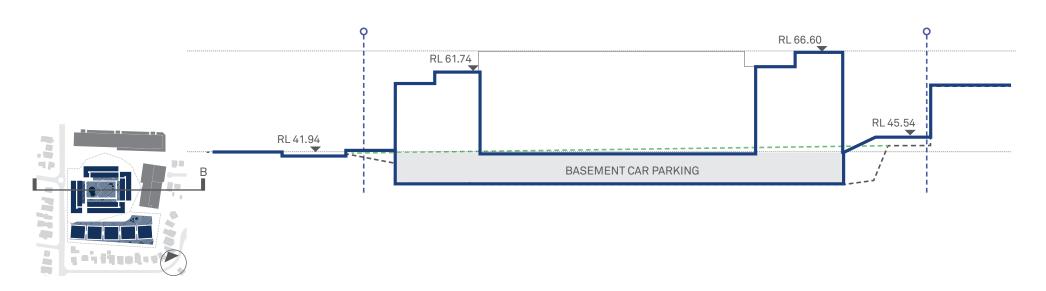

The Gateway Determination was revised on 11 May 2017 to delete condition 1 (above) for the following;

- 1. Prior to public exhibition, the planning proposal must be updated to:
  - a. Apply a maximum floor space ratio of 1.85:1 at 2-12 Tennyson Road and 1:1 at 14 Tennyson Road;
  - b. Apply a maximum building height RL66.60 at 2-12 Tennyson Road and RL50.4 at 14 Tennyson Road;
  - c. Address the inconsistency with Section 117 Direction 1.1 Business and Industrial Zones;
  - d. Demonstrate consistency with A Plan for a Growing Sydney and,
  - e. Include maps prepared to the standards identified in Standard Technical Requirements for Spatial Datasets and Maps (Department of Planning and Environment 2015)

| Table 4 Key planning controls |                        |                          |  |
|-------------------------------|------------------------|--------------------------|--|
| Control                       | Ryde LEP               | Proposed Controls        |  |
| Land use zoning               | IN2 - Light Industrial | B4 - Mixed Use           |  |
| FSR                           | 1:1                    | 1.85:1 and 1:1           |  |
| Height of Buildings           | 10m                    | From RL23.07m to RL66.6m |  |