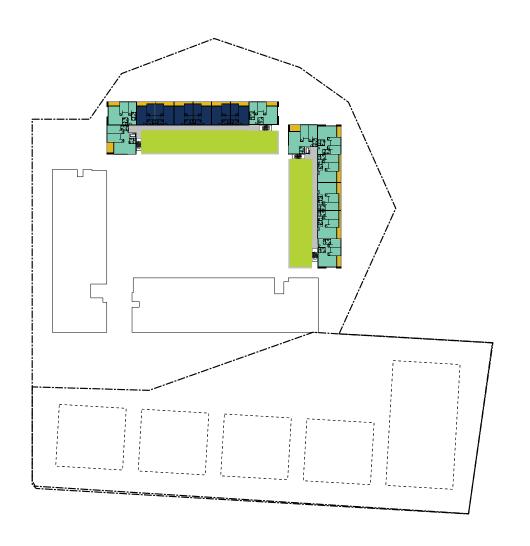

## 2.1 Site Location

The site is located at 2-14 Tennyson Road, Gladesville as highlighted in Figure 1.

Figure 1 Subject Site

Source: Mecone

Table 2 provides the legal description and a brief summary of the site and surrounding context.

| Table 2 Subject Site |                                                                                                                                                                                                                                                                                              |                         |  |  |
|----------------------|----------------------------------------------------------------------------------------------------------------------------------------------------------------------------------------------------------------------------------------------------------------------------------------------|-------------------------|--|--|
| Site                 | 2-12 Tennyson Rd (Site A)                                                                                                                                                                                                                                                                    | 14 Tennyson Rd (Site B) |  |  |
| Legal description:   | Lot 2 DP 549570                                                                                                                                                                                                                                                                              | Lot 1 DP549570          |  |  |
| Site area            | 1.4 hectares                                                                                                                                                                                                                                                                                 | 0.8 hectares            |  |  |
| Street frontage      | West - 145 metres to Tennyson Road                                                                                                                                                                                                                                                           |                         |  |  |
| Site location        | The site is located approximately 100m to the south of the intersection of Tennyson Road and Victoria Road. It is bounded by Tennyson Road to the west, a commercial/light industrial site to the north and north east and low density residential developments to the south and south east. |                         |  |  |
| Site description     | The site is located towards the crest of a hillside falling away from Victoria Road. The site generally slopes from                                                                                                                                                                          |                         |  |  |

| Table 2 Subject Site          |                                                                                                                                                                                                         |                                                                |  |
|-------------------------------|---------------------------------------------------------------------------------------------------------------------------------------------------------------------------------------------------------|----------------------------------------------------------------|--|
|                               | north to south. Site A is a former quarry site. The topography falls 5-15m towards the centre of the quarry with no natural watercourses or unusual features known, which would preclude redevelopment. |                                                                |  |
| Current zoning                | IN2 - Light Industrial                                                                                                                                                                                  |                                                                |  |
| Site                          | 2-12 Tennyson Rd (Site A)                                                                                                                                                                               | 14 Tennyson Rd (Site B)                                        |  |
| Existing buildings/structures | A brick and metal warehouse and office space at the centre of the quarry with a two storey brick rendered office building to the west of the warehouse, along Tennyson Road.                            | A two storey brick building used as office and warehouse.      |  |
| Vehicular access              | From Tennyson Road via a driveway along the southern boundary.                                                                                                                                          | From Tennyson Road via a driveway along the northern boundary. |  |