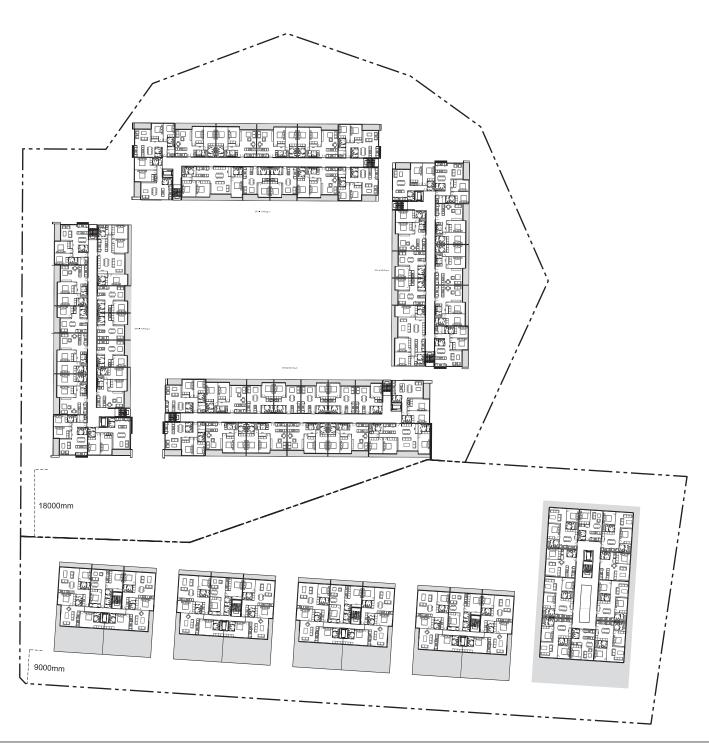

11

12024

SCALE 1:500 @ A1

PLANNING PROPOSAL

DRAWING NUMBER A01\_1002



## **GRIMSHAW**

Telephone +61 (02) 9253 0200
Address Level 3, 24 Hlokson Road
Sydney NSW 2000
Australla

JOANDARC KHOUZAME



TENNYSON ROAD

2-14 TENNYSON ROAD GLADESVILLE, NSW 2111

12024

 $\bigcirc$ 1:500 @ A1

GROUND FLOOR

PLANNING PROPOSAL

DRAWING NUMBER A01\_1003

2-12 TENNYSON ROAD TOTAL GFA SUMMARY BASEMENT L GROUND = 1595,00m<sup>2</sup> GROUND = 4328,00m<sup>2</sup> LEVEL 01 LEVEL 02 = 4404.00m<sup>2</sup> LEVEL 03 = 4404,00m<sup>2</sup> LEVEL 04 = 4404.00m<sup>2</sup>

= 2887.00m<sup>2</sup>

= 1092.00m<sup>2</sup>

#### 14 TENNYSON ROAD TOTAL GFA SUMMARY

LEVEL 05

LEVEL 06

BASEMENT = 1215.00m<sup>2</sup> L GROUND = 2890.00m<sup>2</sup> GROUND = 2890.00m<sup>2</sup> LEVEL 01 = 2156.00m<sup>2</sup>



## **GRIMSHAW**

Telephone +61 (02) 9253 0200
Address Level 3, 24 Hlckson Road
Sydney NSW 2000
Australla

A 03-08-2016 CLIENT APPROVAL

JOANDARC KHOUZAME



TENNYSON ROAD

2-14 TENNYSON ROAD GLADESVILLE, NSW 2111

12024

NORTH  $\bigcirc$ 

1:500 @ A1

PLANNING PROPOSAL

TYPICAL FLOOR

CHECKED AUTHORISED

DRAWING NUMBER REVIS**I**ON A01\_1004 Α

2-12 TENNYSON ROAD TOTAL GFA SUMMARY BASEMENT L GROUND = 1595.00m<sup>2</sup> GROUND = 4328,00m<sup>2</sup> LEVEL 01 LEVEL 02 = 4404.00m<sup>2</sup> LEVEL 03 = 4404.00m<sup>2</sup> LEVEL 04 = 4404.00m<sup>2</sup> LEVEL 05 = 2887.00m<sup>2</sup>

= 1092.00m<sup>2</sup>

LEVEL 06



## **GRIMSHAW**

Telephone +61 (02) 9253 0200
Address Level 3, 24 Hlckson Road
Sydney NSW 2000
Australla

A 03-08-2016 CLIENT APPROVAL

JOANDARC KHOUZAME



TENNYSON RO