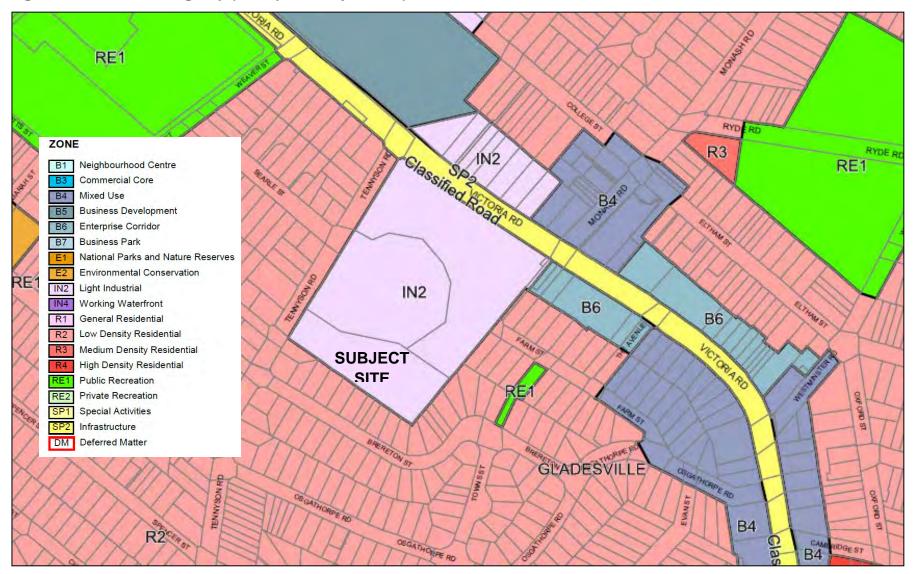

The land is proposed to be rezoned to B4 Mixed Use zone and see the maximum height and floor space controls increased as they apply to the site. This would repeal the existing controls set out under the current Ryde Local Environmental Plan 2014 (Ryde LEP).

| Table 4 Key planning controls |                        |                          |  |
|-------------------------------|------------------------|--------------------------|--|
| Control                       | Ryde LEP               | Proposed Controls        |  |
| Land use zoning               | IN2 - Light Industrial | B4 - Mixed Use           |  |
| FSR                           | 1:1                    | 1.85:1 and 1:1           |  |
| Height of Buildings           | 10m                    | From RL23.07m to RL66.6m |  |