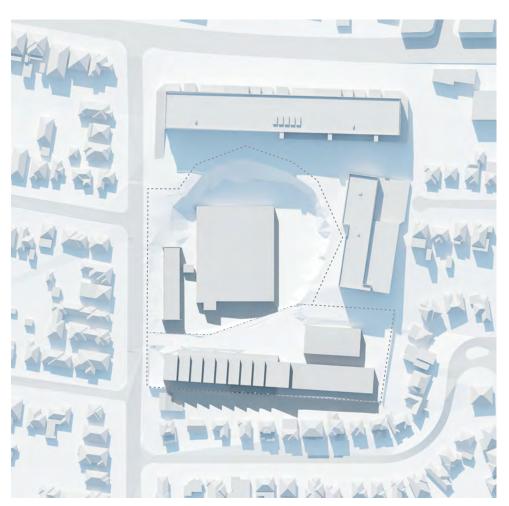

An Architectural Report is provided at Appendix 3, which includes an analysis of the site and a massing study that forms the basis of the proposed provisions. Based on the findings of the architectural report, a range of buildings can be achieved on site without having any significant adverse environmental impacts on the surrounding developments.