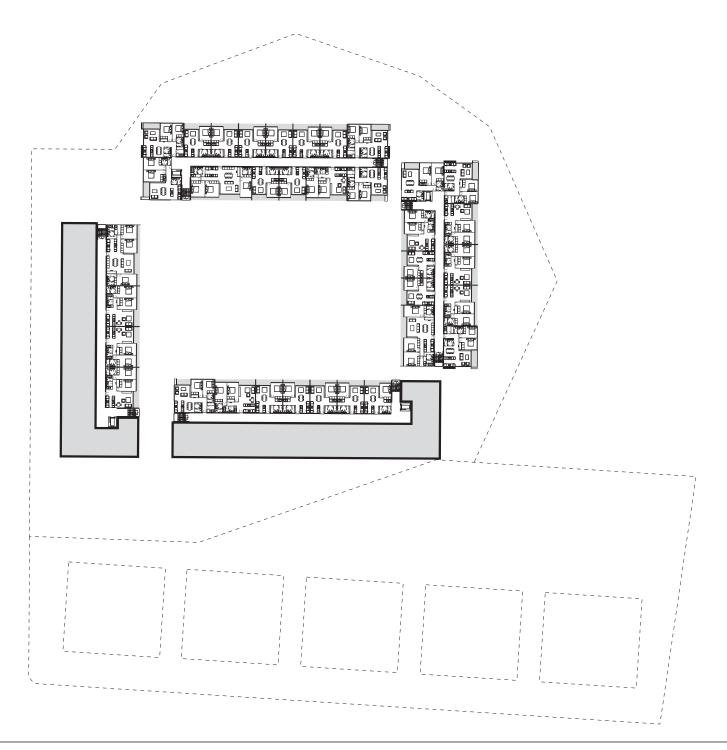

OAD TOTAL GFA SUMMARY

LEVEL 05

LEVEL 06

BASEMENT = 1215.00m<sup>2</sup> L GROUND = 2890.00m<sup>2</sup> GROUND = 2890.00m<sup>2</sup> LEVEL 01 = 2156.00m<sup>2</sup>



## **GRIMSHAW**

Telephone +61 (02) 9253 0200
Address Level 3, 24 Hlckson Road
Sydney NSW 2000
Australla

A 03-08-2016 CLIENT APPROVAL

JOANDARC KHOUZAME



TENNYSON ROAD

2-14 TENNYSON ROAD GLADESVILLE, NSW 2111

12024

NORTH  $\bigcirc$ 

1:500 @ A1

PLANNING PROPOSAL

TYPICAL FLOOR

CHECKED AUTHORISED

DRAWING NUMBER REVIS**I**ON A01\_1004 Α

2-12 TENNYSON ROAD TOTAL GFA SUMMARY BASEMENT L GROUND = 1595.00m<sup>2</sup> GROUND = 4328,00m<sup>2</sup> LEVEL 01 LEVEL 02 = 4404.00m<sup>2</sup> LEVEL 03 = 4404.00m<sup>2</sup> LEVEL 04 = 4404.00m<sup>2</sup> LEVEL 05 = 2887.00m<sup>2</sup>

= 1092.00m<sup>2</sup>

LEVEL 06



## **GRIMSHAW**

Telephone +61 (02) 9253 0200
Address Level 3, 24 Hlckson Road
Sydney NSW 2000
Australla

A 03-08-2016 CLIENT APPROVAL

JOANDARC KHOUZAME



TENNYSON ROAD

2-14 TENNYSON ROAD GLADESVILLE, NSW 2111

12024

1:500 @ A1

PLANNING PROPOSAL

LEVEL 05

DRAWING NUMBER A01\_1005

2-12 TENNYSON ROAD TOTAL GFA SUMMARY BASEMENT L GROUND = 1595.00m<sup>2</sup> GROUND = 4328,00m<sup>2</sup> LEVEL 01 LEVEL 02 = 4404.00m<sup>2</sup> LEVEL 03 = 4404.00m<sup>2</sup> LEVEL 04 = 4404.00m<sup>2</sup>

= 2887.00m<sup>2</sup>

= 1092.00m<sup>2</sup>

LEVEL 05

LEVEL 06



**GRIMSHAW** 

Telephone +61 (02) 9253 0200
Address Level 3, 24 Hickson Road
Sydney NSW 2000
Australia

REV. DATE FOR
A 03-08-2016 CLIENT APPROVAL

JOANDARC KHOUZAME
1.17/90-96 BOURKE ROAD
ALEXANDRIA, NSW 201



TENNYSON ROAD