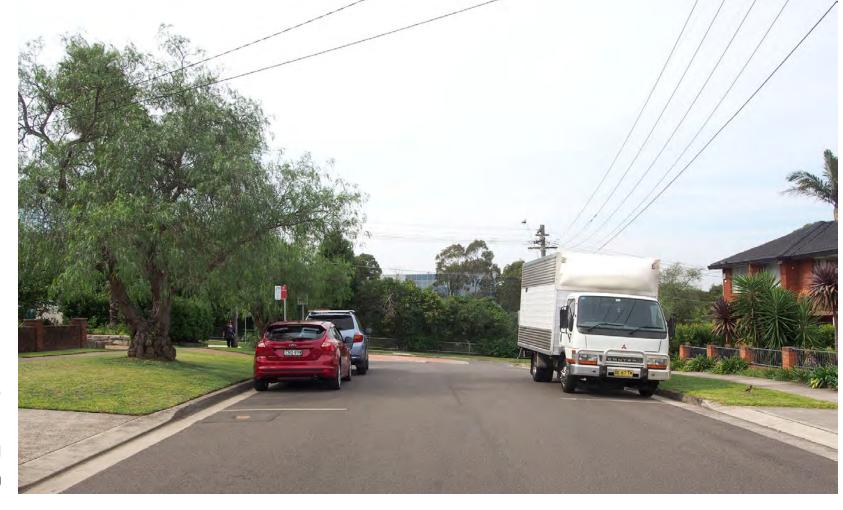

Figure 3 Local context diagram

Source: Mecone

A detailed site analysis is provided at Appendix 3, within the Architectural Design Report.

The site's surrounding development context is presented in the following images.

436-484 Victoria Road

2-12 Tennyson Rd

14 Tennyson Road

Rear 436-484 Victoria Road Residential - Opposite

Residential - South West

Figure 4 Surrounding context

Source: Google maps