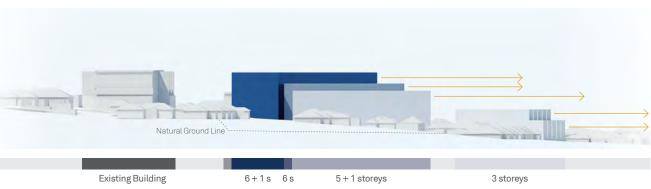

| Table 4 Key planning controls |                        |                          |  |
|-------------------------------|------------------------|--------------------------|--|
| Control                       | Ryde LEP               | Proposed Controls        |  |
| Land use zoning               | IN2 - Light Industrial | B4 - Mixed Use           |  |
| FSR                           | 1:1                    | 1.85:1 and 1:1           |  |
| Height of Buildings           | 10m                    | From RL23.07m to RL66.6m |  |

- DCP Application Map;
- Setback Area Map;
- · Access Map; and,
- Building Height in Storeys Map.

The proposed site specific DCP is provided at Appendix 5.

In addition, refer to Appendix 3 for the Architectural Design Report, which provides design context and rationale for the approach to establishing the proposed controls and planning maps.