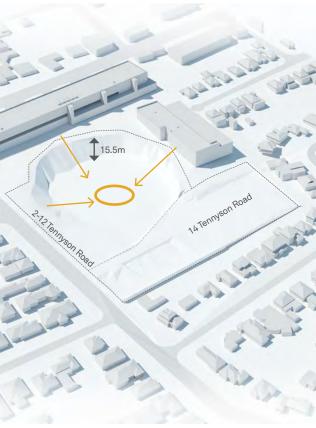

| Table 2 Subject Site |                                                                                                                                                                                                                                                                                              |                         |  |  |
|----------------------|----------------------------------------------------------------------------------------------------------------------------------------------------------------------------------------------------------------------------------------------------------------------------------------------|-------------------------|--|--|
| Site                 | 2-12 Tennyson Rd (Site A)                                                                                                                                                                                                                                                                    | 14 Tennyson Rd (Site B) |  |  |
| Legal description:   | Lot 2 DP 549570                                                                                                                                                                                                                                                                              | Lot 1 DP549570          |  |  |
| Site area            | 1.4 hectares                                                                                                                                                                                                                                                                                 | 0.8 hectares            |  |  |
| Street frontage      | West - 145 metres to Tennyson Road                                                                                                                                                                                                                                                           |                         |  |  |
| Site location        | The site is located approximately 100m to the south of the intersection of Tennyson Road and Victoria Road. It is bounded by Tennyson Road to the west, a commercial/light industrial site to the north and north east and low density residential developments to the south and south east. |                         |  |  |
| Site description     | The site is located towards the crest of a hillside falling away from Victoria Road. The site generally slopes from                                                                                                                                                                          |                         |  |  |

| Table 2 Subject Site          |                                                                                                                                                                                                         |                                                                |  |
|-------------------------------|---------------------------------------------------------------------------------------------------------------------------------------------------------------------------------------------------------|----------------------------------------------------------------|--|
|                               | north to south. Site A is a former quarry site. The topography falls 5-15m towards the centre of the quarry with no natural watercourses or unusual features known, which would preclude redevelopment. |                                                                |  |
| Current zoning                | IN2 - Light Industrial                                                                                                                                                                                  |                                                                |  |
| Site                          | 2-12 Tennyson Rd (Site A)                                                                                                                                                                               | 14 Tennyson Rd (Site B)                                        |  |
| Existing buildings/structures | A brick and metal warehouse and office space at the centre of the quarry with a two storey brick rendered office building to the west of the warehouse, along Tennyson Road.                            | A two storey brick building used as office and warehouse.      |  |
| Vehicular access              | From Tennyson Road via a driveway along the southern boundary.                                                                                                                                          | From Tennyson Road via a driveway along the northern boundary. |  |