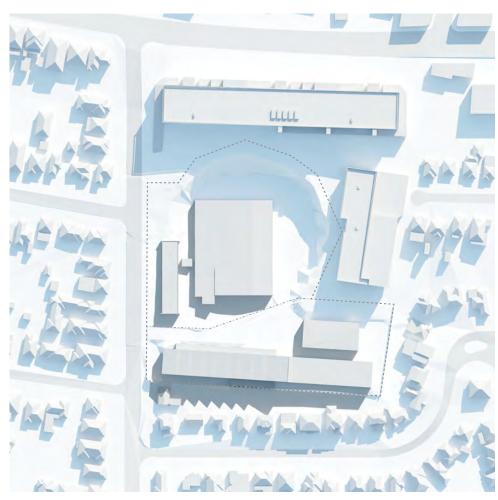

An Architectural Report is provided at Appendix 3, which includes an analysis of the site and a massing study that forms the basis of the proposed provisions. Based on the findings of the architectural report, a range of buildings can be achieved on site without having any significant adverse environmental impacts on the surrounding developments.