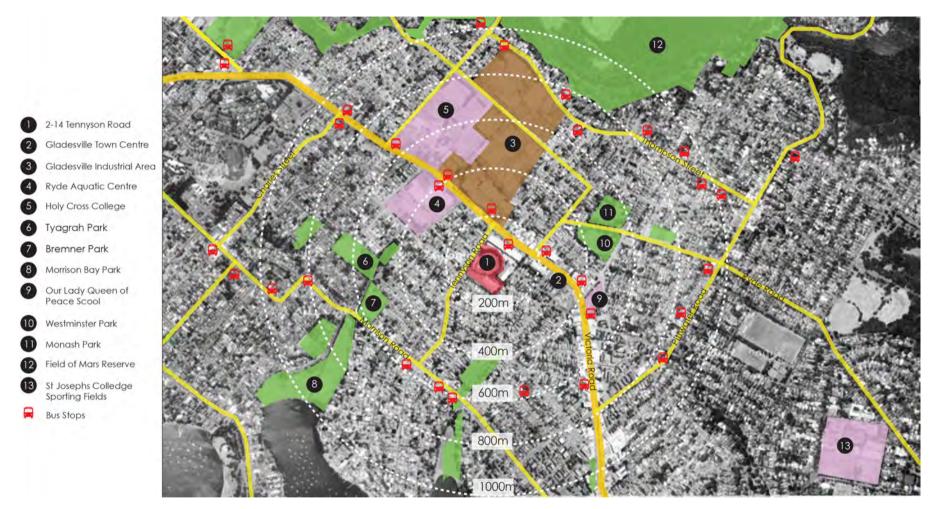

The site benefits from excellent access to retail, services and public transport. It is also located in close proximity to a range of community facilities including educational establishments, parks, recreational facilities and open spaces (Refer to Figure 3).

| Table 3 Surrounding context |                                                                                                                                                                                                             |  |  |
|-----------------------------|-------------------------------------------------------------------------------------------------------------------------------------------------------------------------------------------------------------|--|--|
| Surrounding context         | Predominately low density residential.  To the north the site adjoins an office building that is owned and managed by Dexus Property Group.  To the south, east and west the site adjoins residential land. |  |  |
| Public transport            | Within 100m – Victoria Road Bus services                                                                                                                                                                    |  |  |
| Services                    | 400m - Gladesville Town Centre 300m - Ryde Aquatic Leisure Centre 650m - Holy Cross College 1.4km - St Charles Primary School 2km - Ryde Secondary College 2.8km - Gladesville Hospital                     |  |  |

Figure 3 Local context diagram

Source: Mecone

A detailed site analysis is provided at Appendix 3, within the Architectural Design Report.

The site's surrounding development context is presented in the following images.