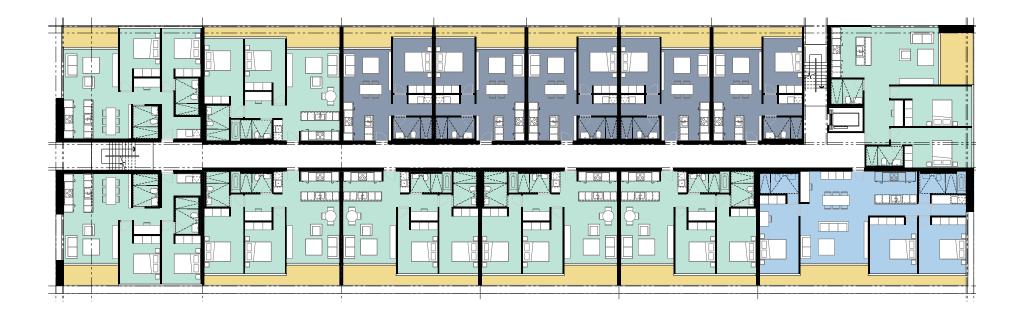

| 3,578 m <sup>2</sup> |
| GFA =                | 2,922 m <sup>2</sup> |
| Balconies =          | 306 m²               |
| NSA (Commercial) =   | 0 m²                 |
| NSA ( Residential) = | 2,583 m²             |
| GFA/GBA=             | 82%                  |
| NSA/GFA=             | 88%                  |

| Level: 06           |          |
|---------------------|----------|
| GBA =               | 1,471 m² |
| GFA =               | 1,153 m² |
| Balconies =         | 115 m²   |
| NSA (Commercial) =  | 0 m²     |
| NSA (Residential) = | 1,096 m² |
| GFA/GBA=            | 78%      |
| NSA/GFA=            | 95%      |



Aerial View of Plot 2-14 from South East

# 5.10 Typical Floor Plan for Plot 12 Apartment Block





## **5.11 Typical Floor Plan for Plot 12 Apartment Block**



1 BED 36%
2 BED 57%
3 BED 7%
BALCONY

# **5.12 Typical Floor Plan for Plot 12 Apartment Block**





## **5.9 Typical Floor Plan for Plot 12 Apartment Block**



1 BED 17%
2 BED 75%
3 BED 8%
BALCONY

#### **5.13 Typical Floor Plan for the Plot 14 Apartment Block**





Aerial View of Plot 2-14 from North



View on the Internal Courtyard Plot 2-12



View on the Retail Avenue between Plot 2-12 and Plot 14

#### 5.14 Section A



#### 5.15 Section B



## **5.16 Elevations**



South Elevation



North Elevation



East Elevation



West Elevation



# 6.0 Shadow Analysis

# **6.1 Solar Analysis**

21<sup>st</sup> June, 8a.m.







Existing

Proposed

# 6.2 Solar Analysis

21<sup>st</sup> June, 9a.m.





Existing Proposed

# 6.3 Solar Analysis

21st June, 10a.m.





Existing

Proposed