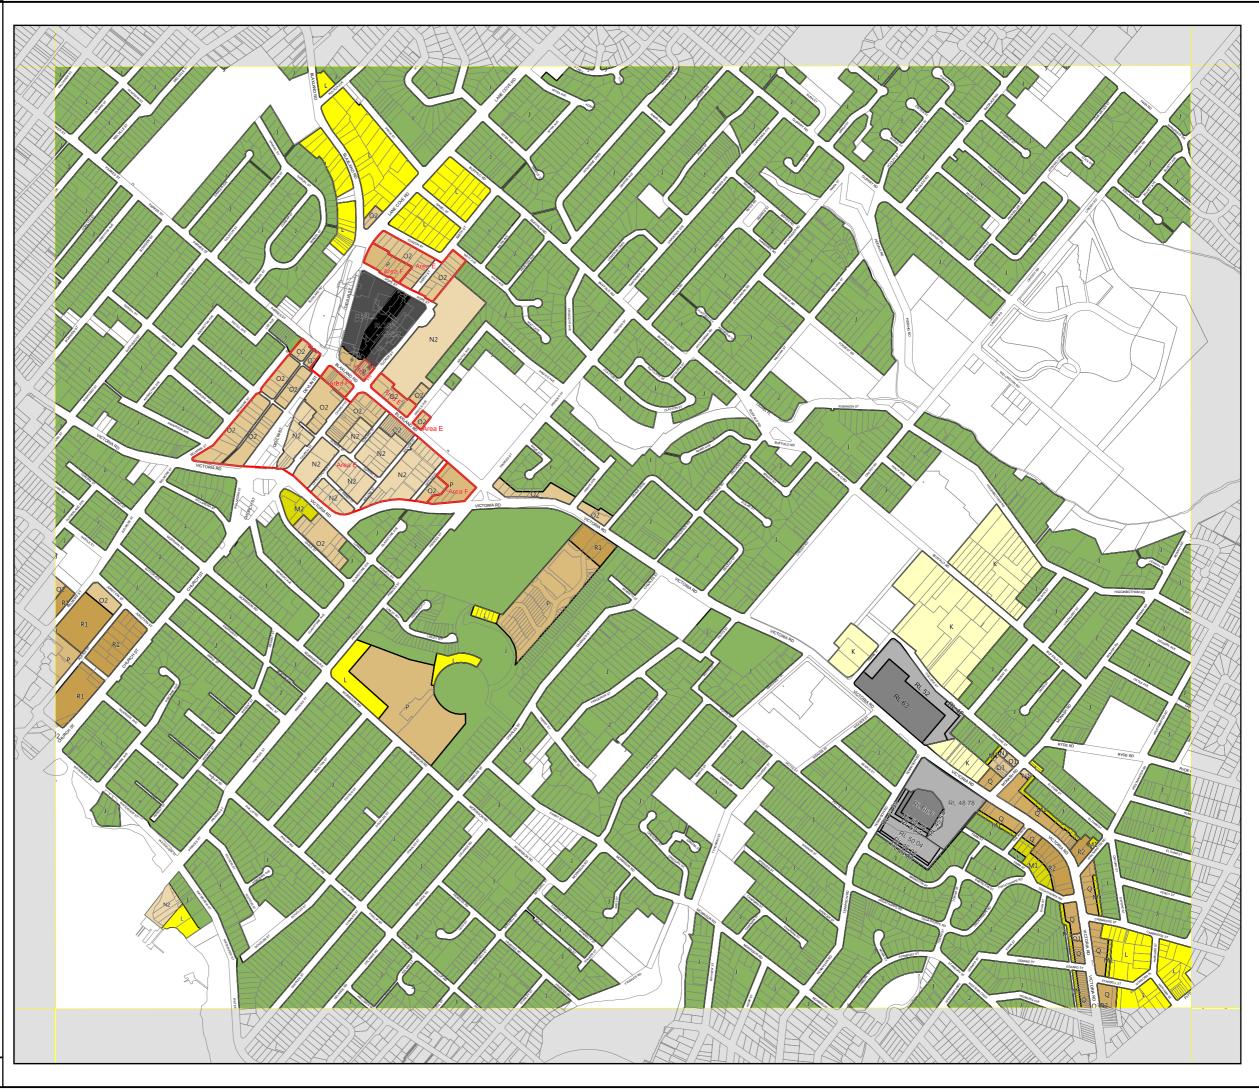

The following maps have been drafted, which relate specifically to the LEP (Appendix 4):

- Land Zoning Map;
- · Height of Buildings Map; and
- Floor Space Ratio Map.

In addition, relevant DCP maps support the proposed DCP, which include:

- DCP Application Map;
- Setback Area Map;
- · Access Map; and,
- Building Height in Storeys Map.

The proposed site specific DCP is provided at Appendix 5.

In addition, refer to Appendix 3 for the Architectural Design Report, which provides design context and rationale for the approach to establishing the proposed controls and planning maps.