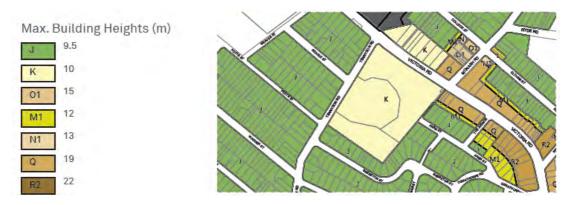

| Table 4 Key planning controls |                        |                          |  |
|-------------------------------|------------------------|--------------------------|--|
| Control                       | Ryde LEP               | Proposed Controls        |  |
| Land use zoning               | IN2 - Light Industrial | B4 - Mixed Use           |  |
| FSR                           | 1:1                    | 1.85:1 and 1:1           |  |
| Height of Buildings           | 10m                    | From RL23.07m to RL66.6m |  |

The following maps have been drafted, which relate specifically to the LEP (Appendix 4):

- Land Zoning Map;
- · Height of Buildings Map; and
- Floor Space Ratio Map.

In addition, relevant DCP maps support the proposed DCP, which include: