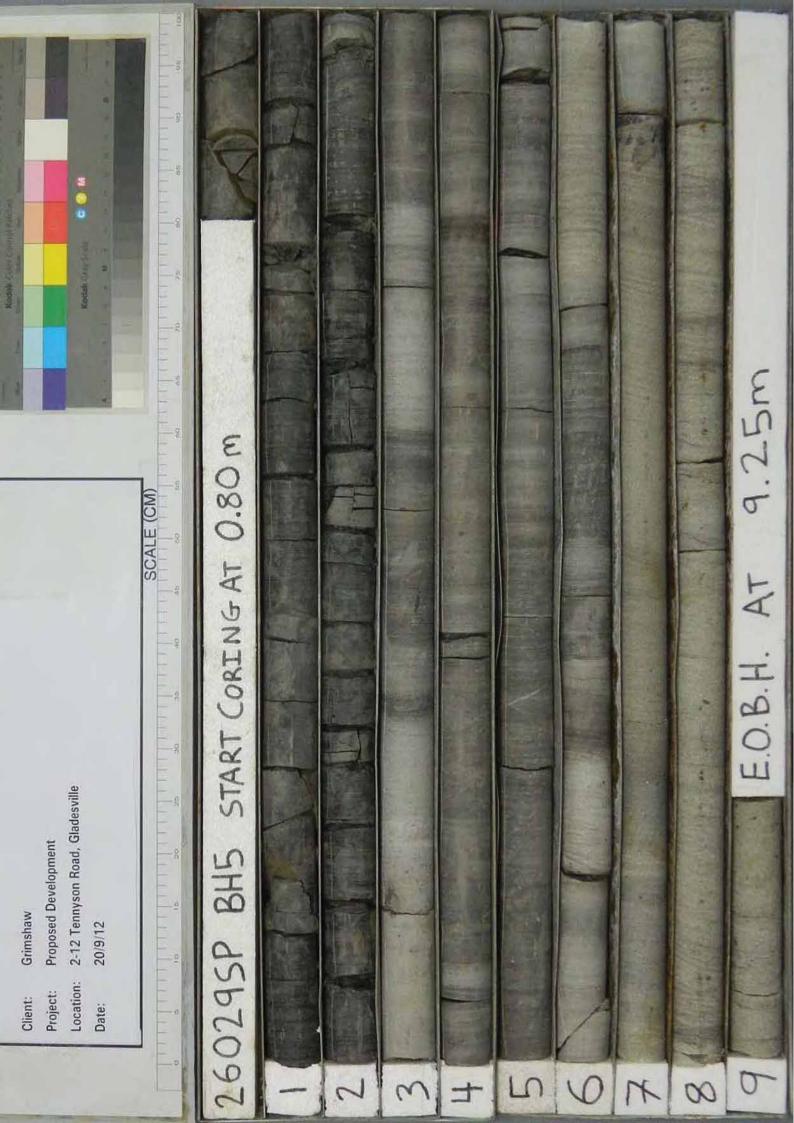

grained crushed shale.  SHALE: dark grey. | SW H                                                              | - MODERATE TO HIGH<br>'TC' BIT<br>RESISTANCE |  |  |  |  |  |
|                                                    | 1-                                           | REFER TO CORED BOREHOLE LOG                                                   |                                                                   | _                                            |  |  |  |  |  |
|                                                    | 2 3 4 5 6 7                                  |                                                                               |                                                                   |                                              |  |  |  |  |  |



# JK Geotechnics



## **CORED BOREHOLE LOG**

Borehole No.

5

2/3

**Client: Darcsol Ltd Pty** 

**Project:** PROPOSED DEVELOPMENT

Location: 2-12 TENNYSON ROAD, GLADESVILLE, NSW

| Jo               | b N         | <b>o.</b> 26 | 6029        | SP Core S                                                                                                                                                                                                                                                                                                                                                                         | ize:       | NM       | LC       | ,                           |            |         |          |     |                                | R                 | L.      | Sι | ırfac