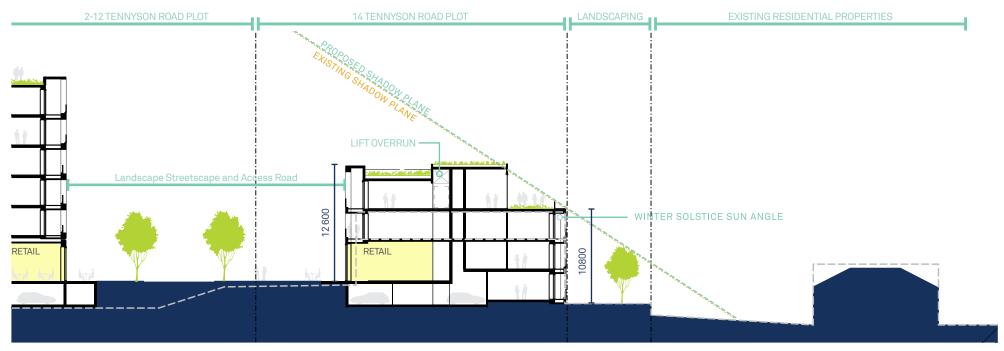

An Architectural Report is provided at Appendix 3, which includes an analysis of the site and a massing study that forms the basis of the proposed provisions. Based on the findings of the architectural report, a range of buildings can be achieved on site without having any significant adverse environmental impacts on the surrounding developments.