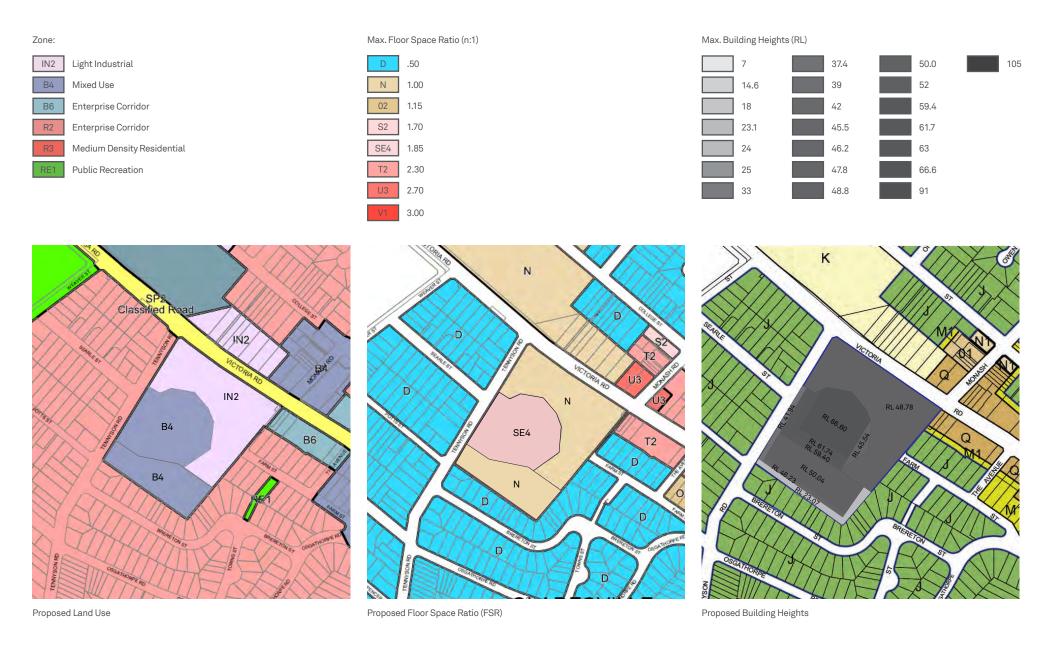

| Table 4 Key planning controls |                        |                          |  |
|-------------------------------|------------------------|--------------------------|--|
| Control                       | Ryde LEP               | Proposed Controls        |  |
| Land use zoning               | IN2 - Light Industrial | B4 - Mixed Use           |  |
| FSR                           | 1:1                    | 1.85:1 and 1:1           |  |
| Height of Buildings           | 10m                    | From RL23.07m to RL66.6m |  |

The following maps have been drafted, which relate specifically to the LEP (Appendix 4):

- Land Zoning Map;
- · Height of Buildings Map; and
- Floor Space Ratio Map.

In addition, relevant DCP maps support the proposed DCP, which include:

- DCP Application Map;
- Setback Area Map;
- · Access Map; and,
- Building Height in Storeys Map.

The proposed site specific DCP is provided at Appendix 5.

In addition, refer to Appendix 3 for the Architectural Design Report, which provides design context and rationale for the approach to establishing the proposed controls and planning maps.