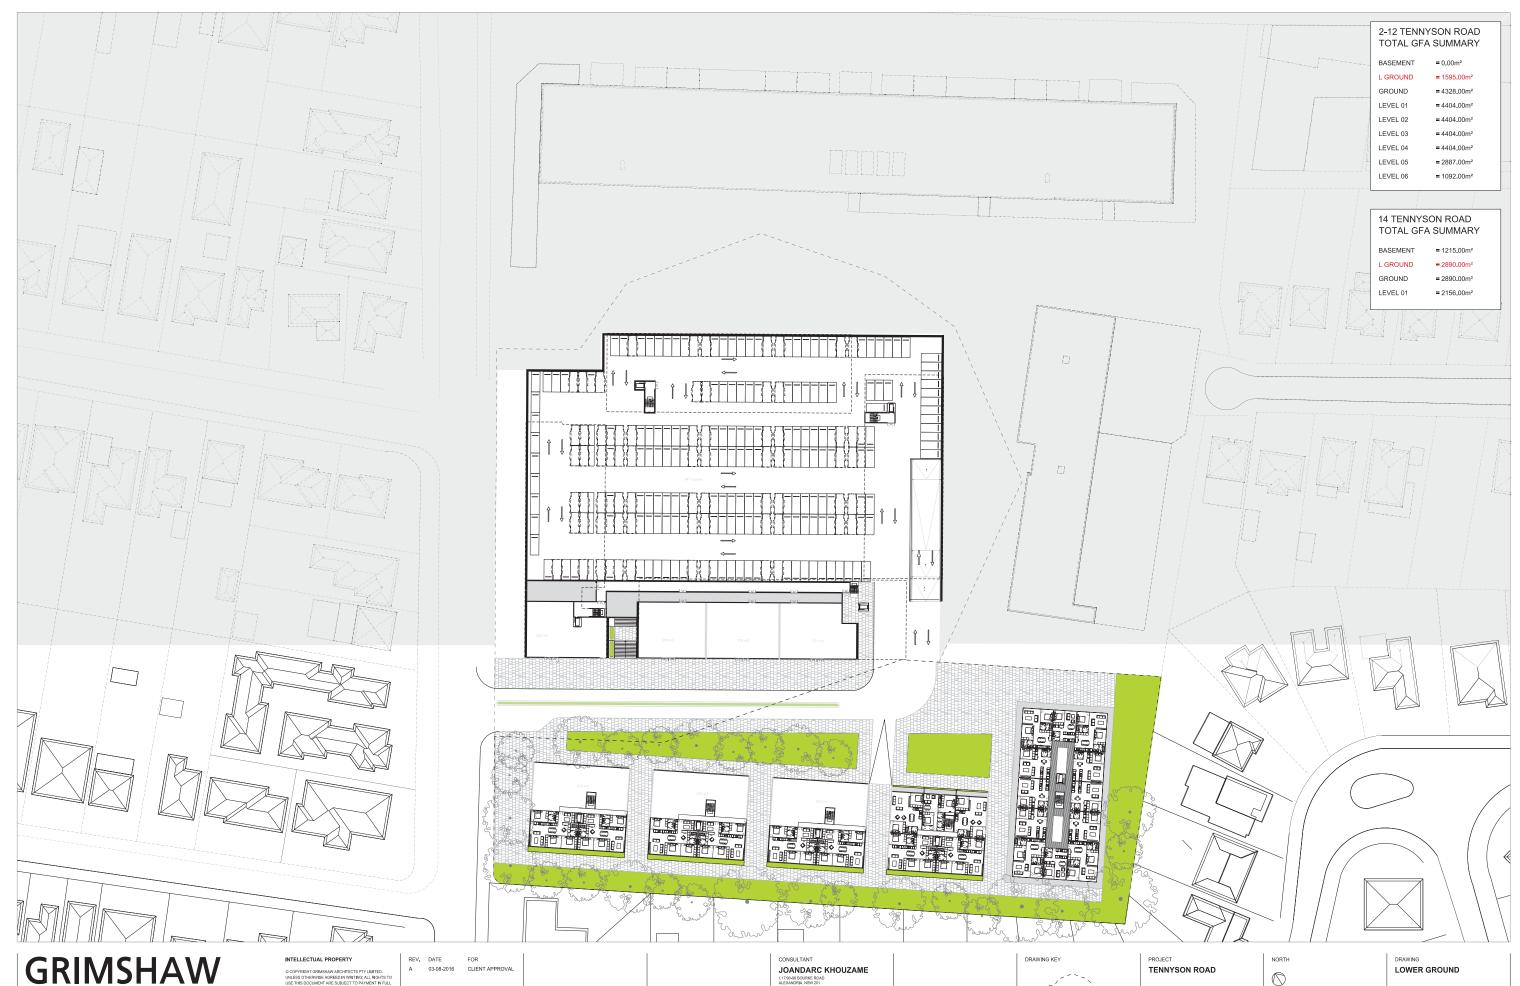

LOS D   |              |          | 0.69   | 0.69      |  |  |  |  |

Level of Service (LOS) Method: SIDRA Pedestrian LOS Method (Based on Average Delay) Pedestrian movement LOS values are based on average delay per pedestrian movement. Intersection LOS value for Pedestrians is based on average delay for all pedestrian movements.

Organisation: TRAFFIX PTY LTD | Processed: Tuesday, 13 December 2016 9:17:12 PM Project: \\192.168.3.1\tdata\Synergy\Projects\\16\16.560\Modelling\\13.182ms01v2 Victoria x Tennyson.sip7



## Appendix D

Reduced Architectural Plans



# **GRIMSHAW**

+61 (02) 9253 0200 Level 3, 24 Hickson Road Sydney NSW 2000 Australia

JOANDARC KHOUZAME



TENNYSON ROAD

2-14 TENNYSON ROAD GLADESVILLE, NSW 2111

12024

 $\bigcirc$ 

1:500 @ A1

DRAWING NUMBER PLANNING PROPOSAL



## **GRIMSHAW**

+61 (02) 9253 0200 Level 3, 24 Hickson Road Sydney NSW 2000 Australia



2-14 TENNYSON ROAD GLADESVILLE, NSW 2111

12024

SCALE 1:500 @ A1

PLANNING PROPOSAL

DRAWING NUMBER A01\_1002



## **GRIMSHAW**

Telephone +61 (02) 9253 0200
Address Level 3, 24 Hlokson Road
Sydney NSW 2000
Australla

JOANDARC KHOUZAME



TENNYSON ROAD

2-14 TENNYSON ROAD GLADESVILLE, NSW 2111

12024

 $\bigcirc$ 1:500 @ A1

GROUND FLOOR

PLANNING PROPOSAL

DRAWING NUMBER A01\_1003

2-12 TENNYSON ROAD TOTAL GFA SUMMARY BASEMENT L GROUND = 1595,00m<sup>2</sup> GROUND = 4328,00m<sup>2</sup> LEVEL 01 LEVEL 02 = 4404.00m<sup>2</sup> LEVEL 03 = 4404,00m<sup>2</sup> LEVEL 04 = 4404.00m<sup>2</sup>

= 2887.00m<sup>2</sup>

= 1092.00m<sup>2</sup>

#### 14 TENNYSON ROAD TOTAL GFA SUMMARY

LEVEL 05

LEVEL 0