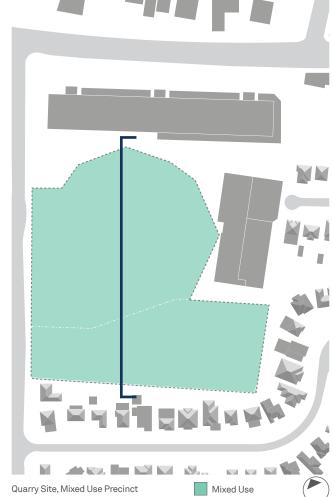

The planning proposal seeks to achieve these intended outcomes by proposing amendments to the LEP and rezoning the site to B4 Mixed Use.

The rezoning of the site to B4 Mixed Use would permit mixed-use premises, including residential, retail and commercial uses on the site.

| Table 4 Key planning controls |                        |                          |  |
|-------------------------------|------------------------|--------------------------|--|
| Control                       | Ryde LEP               | Proposed Controls        |  |
| Land use zoning               | IN2 - Light Industrial | B4 - Mixed Use           |  |
| FSR                           | 1:1                    | 1.85:1 and 1:1           |  |
| Height of Buildings           | 10m                    | From RL23.07m to RL66.6m |  |