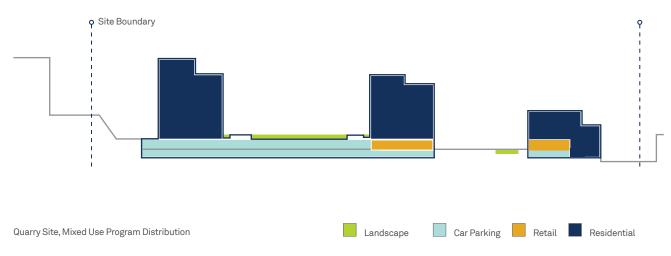

An Architectural Report is provided at Appendix 3, which includes an analysis of the site and a massing study that forms the basis of the proposed provisions. Based on the findings of the architectural report, a range of buildings can be achieved on site without having any significant adverse environmental impacts on the surrounding developments.

The proposal includes the repositioning of existing industrial zoned land for mixed use development. The proposal does not compromise the use of the land for business and commercial purposes and instead promotes such uses. The change in the zoning reflects the changing nature of employment activity within the area. The planning proposal includes opportunity for retail, business premise and commercial floor space to be included. The Architectural Design Report in Appendix 3 describes schemes that could provide approximately 1,784m² of commercial Gross Floor Area.