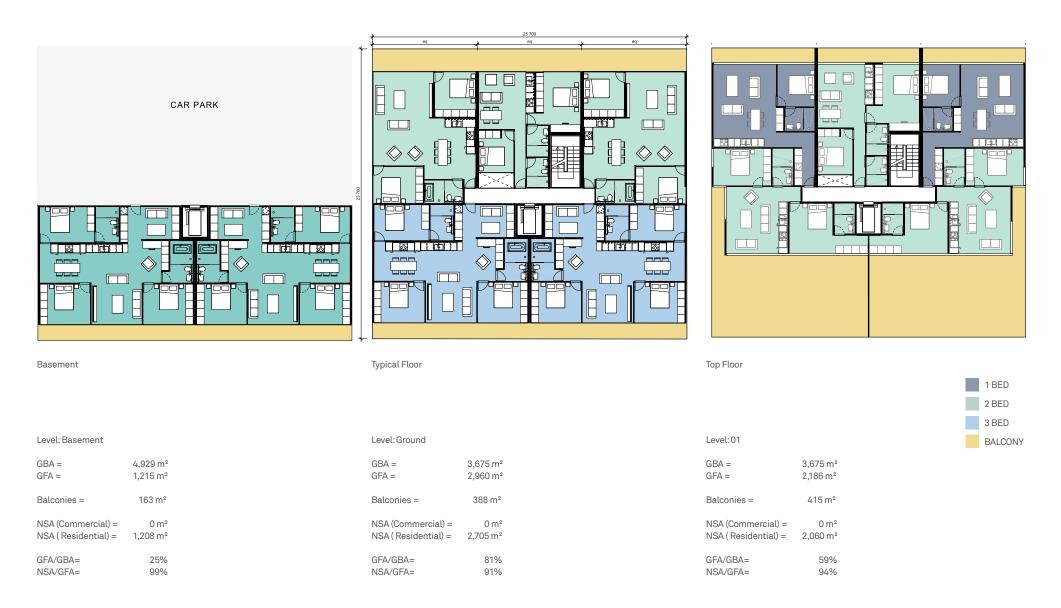

|
| NSA/GFA=             | 88%                  |

| Level: 06           |          |
|---------------------|----------|
| GBA =               | 1,471 m² |
| GFA =               | 1,153 m² |
| Balconies =         | 115 m²   |
| NSA (Commercial) =  | 0 m²     |
| NSA (Residential) = | 1,096 m² |
| GFA/GBA=            | 78%      |
| NSA/GFA=            | 95%      |



Aerial View of Plot 2-14 from South East

# 5.10 Typical Floor Plan for Plot 12 Apartment Block





## **5.11 Typical Floor Plan for Plot 12 Apartment Block**



1 BED 36%
2 BED 57%
3 BED 7%
BALCONY

# **5.12 Typical Floor Plan for Plot 12 Apartment Block**





## **5.9 Typical Floor Plan for Plot 12 Apartment Block**



1 BED 17%
2 BED 75%
3 BED 8%
BALCONY

#### **5.13 Typical Floor Plan for the Plot 14 Apartment Block**





Aerial View of Plot 2-14 from North



View on the Internal Courtyard Plot 2-12



View on the Retail Avenue between Plot 2-12 and Plot 14

#### 5.14 Section A



#### 5.15 Section B



## **5.16 Elevations**



South Elevation



North Elevation



East Elevation



West Elevation



# 6.0 Shadow Analysis

# **6.1 Solar Analysis**

21<sup>st</sup> June, 8a.m.







Existing

Proposed

# 6.2 Solar Analysis

21<sup>st</sup> June, 9a.m.





Existing Proposed

# 6.3 Solar Analysis

21st June, 10a.m.





Existing

Proposed

# 6.4 Solar Analysis

21st June, 11a.m.





Existing Proposed

# 6.5 Solar Analysis

21<sup>st</sup> June, 12p.m.







Existing

Proposed

# 6.6 Solar Analysis

21st June, 1p.m.





Existing Proposed

# **6.7 Solar Analysis**

21<sup>st</sup> June, 2p.m.







E