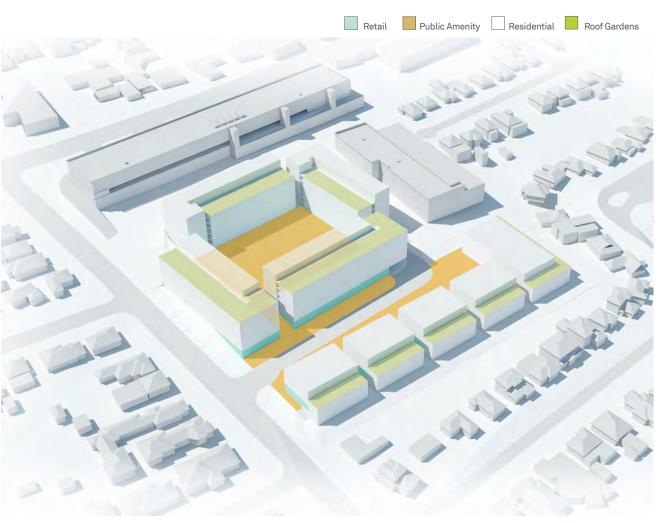

An Architectural Report is provided at Appendix 3, which includes an analysis of the site and a massing study that forms the basis of the proposed provisions. Based on the findings of the architectural report, a range of buildings can be achieved on site without having any significant adverse environmental impacts on the surrounding developments.

The proposal includes the repositioning of existing industrial zoned land for mixed use development. The proposal does not compromise the use of the land for business and commercial purposes and instead promotes such uses. The change in the zoning reflects the changing nature of employment activity within the area. The planning proposal includes opportunity for retail, business premise and commercial floor space to be included. The Architectural Design Report in Appendix 3 describes schemes that could provide approximately 1,784m² of commercial Gross Floor Area.