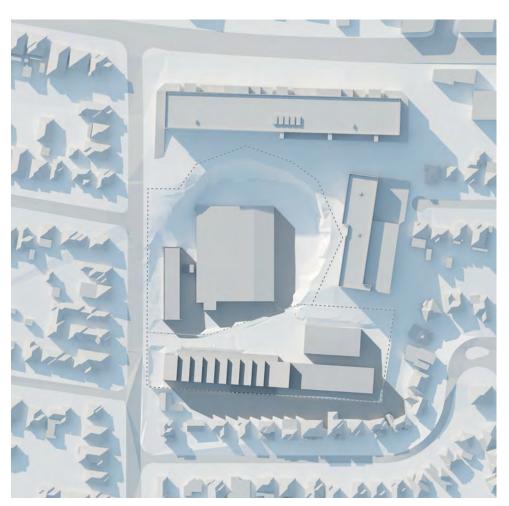

Figure 3 Local context diagram

Source: Mecone

A detailed site analysis is provided at Appendix 3, within the Architectural Design Report.

The site's surrounding development context is presented in the following images.