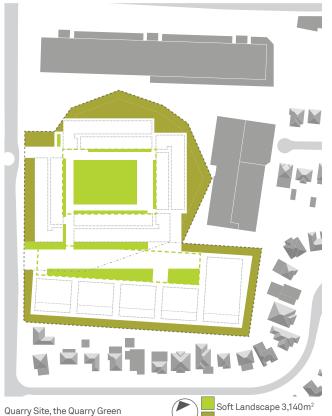

An Architectural Report is provided at Appendix 3, which includes an analysis of the site and a massing study that forms the basis of the proposed provisions. Based on the findings of the architectural report, a range of buildings can be achieved on site without having any significant adverse environmental impacts on the surrounding developments.

- DCP Application Map;
- Setback Area Map;
- · Access Map; and,
- Building Height in Storeys Map.

The proposed site specific DCP is provided at Appendix 5.

In addition, refer to Appendix 3 for the Architectural Design Report, which provides design context and rationale for the approach to establishing the proposed controls and planning maps.