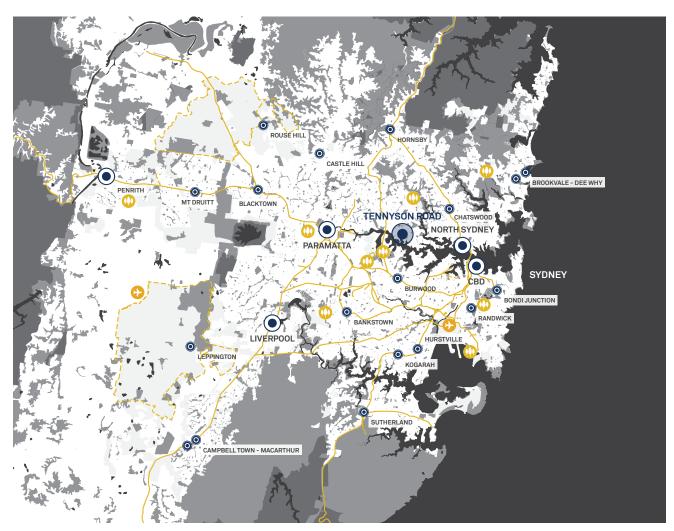

## 2.2 Site Context

The suburb of Gladesville is located in the City of Ryde LGA within 5km of Ryde Town Centre and 10km west of the Sydney Central Business District (CBD).

Figure 2 Regional context diagram

Source: Mecone

The site is located within 100 metres of Victoria Road, and 400 metres of Gladesville Town Centre. Whilst the site is zoned IN2 (light industrial), it is fragmented from the larger industrial zoned precinct to the north by Victoria Road and is mainly surrounded by residential land.