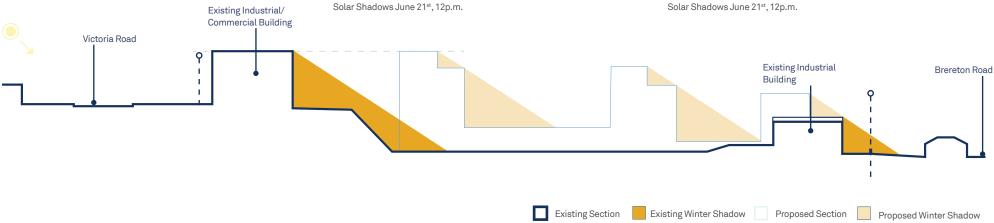

s hard-scape and these areas are utilised for car access, car parking and storage.

There are grass verges along Tennyson Road, and sporadically throughout the site.

The trees within the site are of a varied type and assessment of this vegetation has been completed, and there are no protected species in site that warrant rehabilitation or protection.



# 3.8 Overshadowing

## Minimising Overshadowing

The natural fall down Tennyson Road and the orientation of the site constrains the solar access provision.

The massing of the proposed scheme will therefore need to recognise these constraints and ensure that heights and positioning will be sensitive to overshadowing and provide generous clearances in the north-south direction to ensure that light can reach the lower areas of the site.





Solar Shadows, Section



# 4.0 Applying the Site Principles

## 4.1 Site Setbacks

Respecting Adjacencies: Setbacks around the site determine the position of the massing.



# 4.2 Landscape

Enhancing Edge Condition & Providing Amenity

Forming the edges of the quarry site, deep fill soil is proposed to allow for mature tree planting, creating a green boundary to the site. A formal public green is proposed for the centre of the development









Quarry Site, Massing Green

## 4.3 Ground Plane Definition

Defining the reconstructed ground plane









### 4.4 Scale

### Surrounding Height Limits

The site is located between two contrasting urban conditions; large floorplate commercial buildings to the north and east and detached residential buildings to the south east, west, and sou