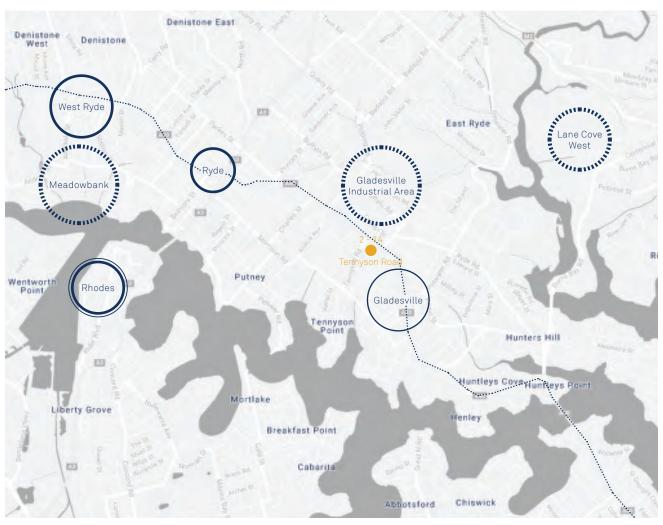

The site benefits from excellent access to retail, services and public transport. It is also located in close proximity to a range of community facilities including educational establishments, parks, recreational facilities and open spaces (Refer to Figure 3).

| Table 3 Surrounding context |                                                                                                                                                                                                             |  |  |
|-----------------------------|-------------------------------------------------------------------------------------------------------------------------------------------------------------------------------------------------------------|--|--|
| Surrounding context         | Predominately low density residential.  To the north the site adjoins an office building that is owned and managed by Dexus Property Group.  To the south, east and west the site adjoins residential land. |  |  |
| Public transport            | Within 100m – Victoria Road Bus services                                                                                                                                                                    |  |  |
| Services                    | 400m - Gladesville Town Centre 300m - Ryde Aquatic Leisure Centre 650m - Holy Cross College 1.4km - St Charles Primary School 2km - Ryde Secondary College 2.8km - Gladesville Hospital                     |  |  |

Figure 3 Local context diagram

Source: Mecone

A detailed site analysis is provided at Appendix 3, within the Architectural Design Report.

The site's surrounding development context is presented in the following images.