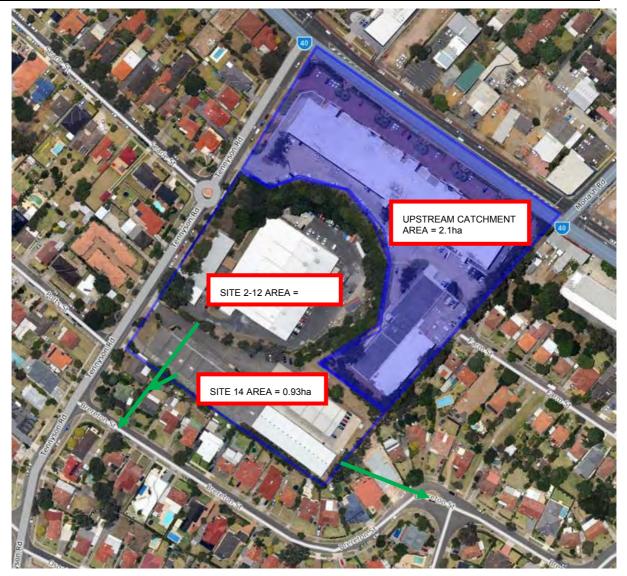

The Planning Proposal pertains to the land described as follows:

- Site A: 2-12 Tennyson Road, Gladesville (Lot 2 in DP 549570); and
- Site B: 14 Tennyson Road, Gladesville (Lot 1 in DP 549570).

The Planning Proposal has been prepared in accordance with:

| Table 2 Subject Site |                                                                                                                                                                                                                                                                                              |                         |  |  |
|----------------------|----------------------------------------------------------------------------------------------------------------------------------------------------------------------------------------------------------------------------------------------------------------------------------------------|-------------------------|--|--|
| Site                 | 2-12 Tennyson Rd (Site A)                                                                                                                                                                                                                                                                    | 14 Tennyson Rd (Site B) |  |  |
| Legal description:   | Lot 2 DP 549570                                                                                                                                                                                                                                                                              | Lot 1 DP549570          |  |  |
| Site area            | 1.4 hectares                                                                                                                                                                                                                                                                                 | 0.8 hectares            |  |  |
| Street frontage      | West - 145 metres to Tennyson Road                                                                                                                                                                                                                                                           |                         |  |  |
| Site location        | The site is located approximately 100m to the south of the intersection of Tennyson Road and Victoria Road. It is bounded by Tennyson Road to the west, a commercial/light industrial site to the north and north east and low density residential developments to the south and south east. |                         |  |  |
| Site description     | The site is located towards the crest of a hillside falling away from Victoria Road. The site generally slopes from                                                                                                                                                                          |                         |  |  |