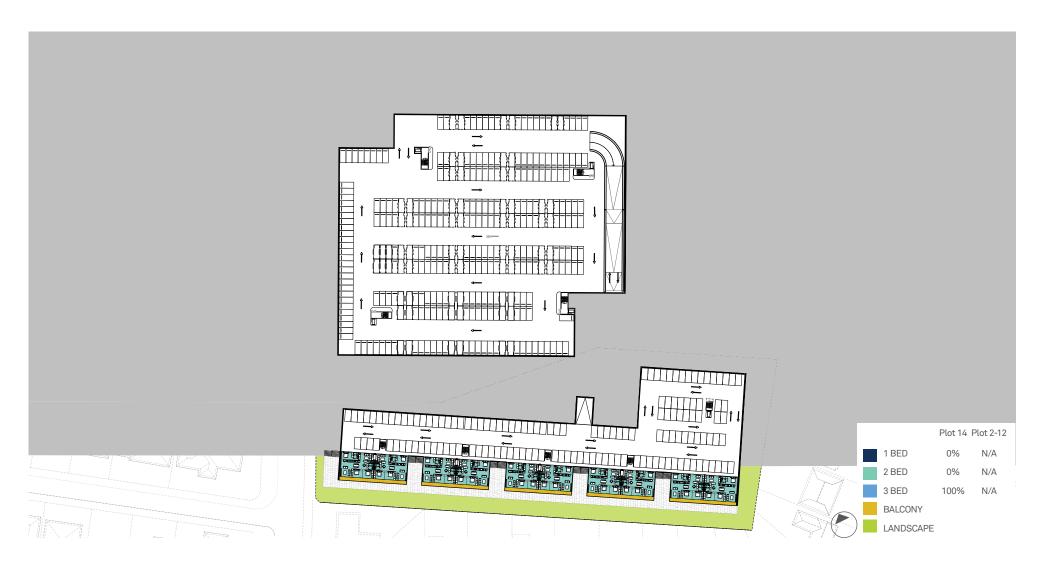

An Architectural Report is provided at Appendix 3, which includes an analysis of the site and a massing study that forms the basis of the proposed provisions. Based on the findings of the architectural report, a range of buildings can be achieved on site without having any significant adverse environmental impacts on the surrounding developments.