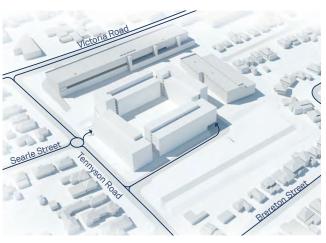

## 2.1 Site Location

The site is located at 2-14 Tennyson Road, Gladesville as highlighted in Figure 1.

Figure 1 Subject Site

Source: Mecone

Table 2 provides the legal description and a brief summary of the site and surrounding context.

## 2.2 Site Context

The suburb of Gladesville is located in the City of Ryde LGA within 5km of Ryde Town Centre and 10km west of the Sydney Central Business District (CBD).

Figure 2 Regional context diagram

Figure 3 Local context diagram

Source: Mecone

A detailed site analysis is provided at Appendix 3, within the Architectural Design Report.

The site's surrounding development context is presented in the following images.