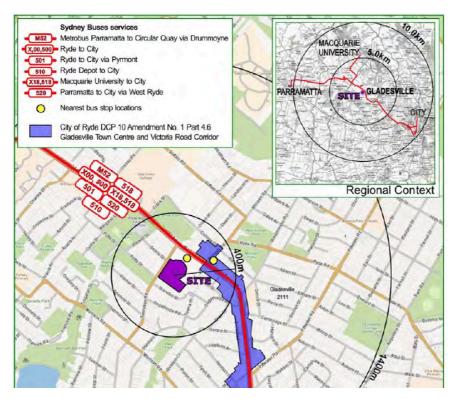

The site benefits from excellent access to retail, services and public transport. It is also located in close proximity to a range of community facilities including educational establishments, parks, recreational facilities and open spaces (Refer to Figure 3).

| Table 3 Surrounding context |                                                                                                                                                                                                             |  |  |
|-----------------------------|-------------------------------------------------------------------------------------------------------------------------------------------------------------------------------------------------------------|--|--|
| Surrounding context         | Predominately low density residential.  To the north the site adjoins an office building that is owned and managed by Dexus Property Group.  To the south, east and west the site adjoins residential land. |  |  |
| Public transport            | Within 100m – Victoria Road Bus services                                                                                                                                                                    |  |  |
| Services                    | 400m - Gladesville Town Centre 300m - Ryde Aquatic Leisure Centre 650m - Holy Cross College 1.4km - St Charles Primary School 2km - Ryde Secondary College 2.8km - Gladesville Hospital                     |  |  |