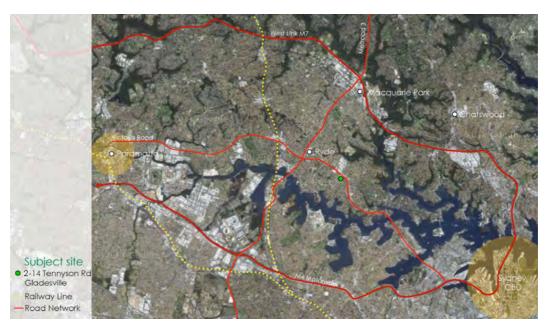

## 2.2 Site Context

The suburb of Gladesville is located in the City of Ryde LGA within 5km of Ryde Town Centre and 10km west of the Sydney Central Business District (CBD).

Figure 2 Regional context diagram

Source: Mecone

The site is located within 100 metres of Victoria Road, and 400 metres of Gladesville Town Centre. Whilst the site is zoned IN2 (light industrial), it is fragmented from the larger industrial zoned precinct to the north by Victoria Road and is mainly surrounded by residential land.