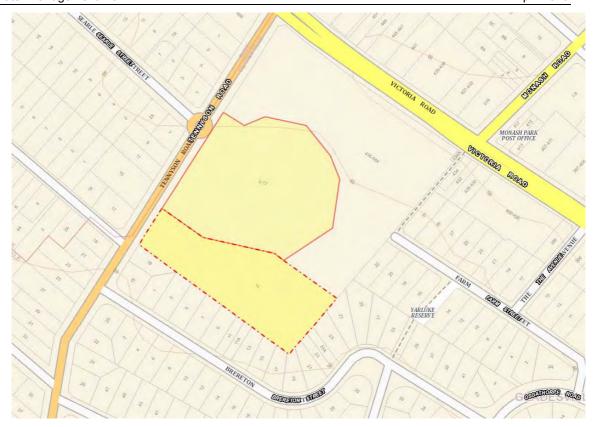

The Planning Proposal pertains to the land described as follows:

- Site A: 2-12 Tennyson Road, Gladesville (Lot 2 in DP 549570); and
- Site B: 14 Tennyson Road, Gladesville (Lot 1 in DP 549570).

The Planning Proposal has been prepared in accordance with:

| Table 2 Subject Site |                                                                                                                                                                                                                                                                                              |                         |  |  |
|----------------------|----------------------------------------------------------------------------------------------------------------------------------------------------------------------------------------------------------------------------------------------------------------------------------------------|-------------------------|--|--|
| Site                 | 2-12 Tennyson Rd (Site A)                                                                                                                                                                                                                                                                    | 14 Tennyson Rd (Site B) |  |  |
| Legal description:   | Lot 2 DP 549570                                                                                                                                                                                                                                                                              | Lot 1 DP549570          |  |  |
| Site area            | 1.4 hectares                                                                                                                                                                                                                                                                                 | 0.8 hectares            |  |  |
| Street frontage      | West - 145 metres to Tennyson Road                                                                                                                                                                                                                                                           |                         |  |  |
| Site location        | The site is located approximately 100m to the south of the intersection of Tennyson Road and Victoria Road. It is bounded by Tennyson Road to the west, a commercial/light industrial site to the north and north east and low density residential developments to the south and south east. |                         |  |  |
| Site description     | The site is located towards the crest of a hillside falling away from Victoria Road. The site generally slopes from                                                                                                                                                                          |                         |  |  |