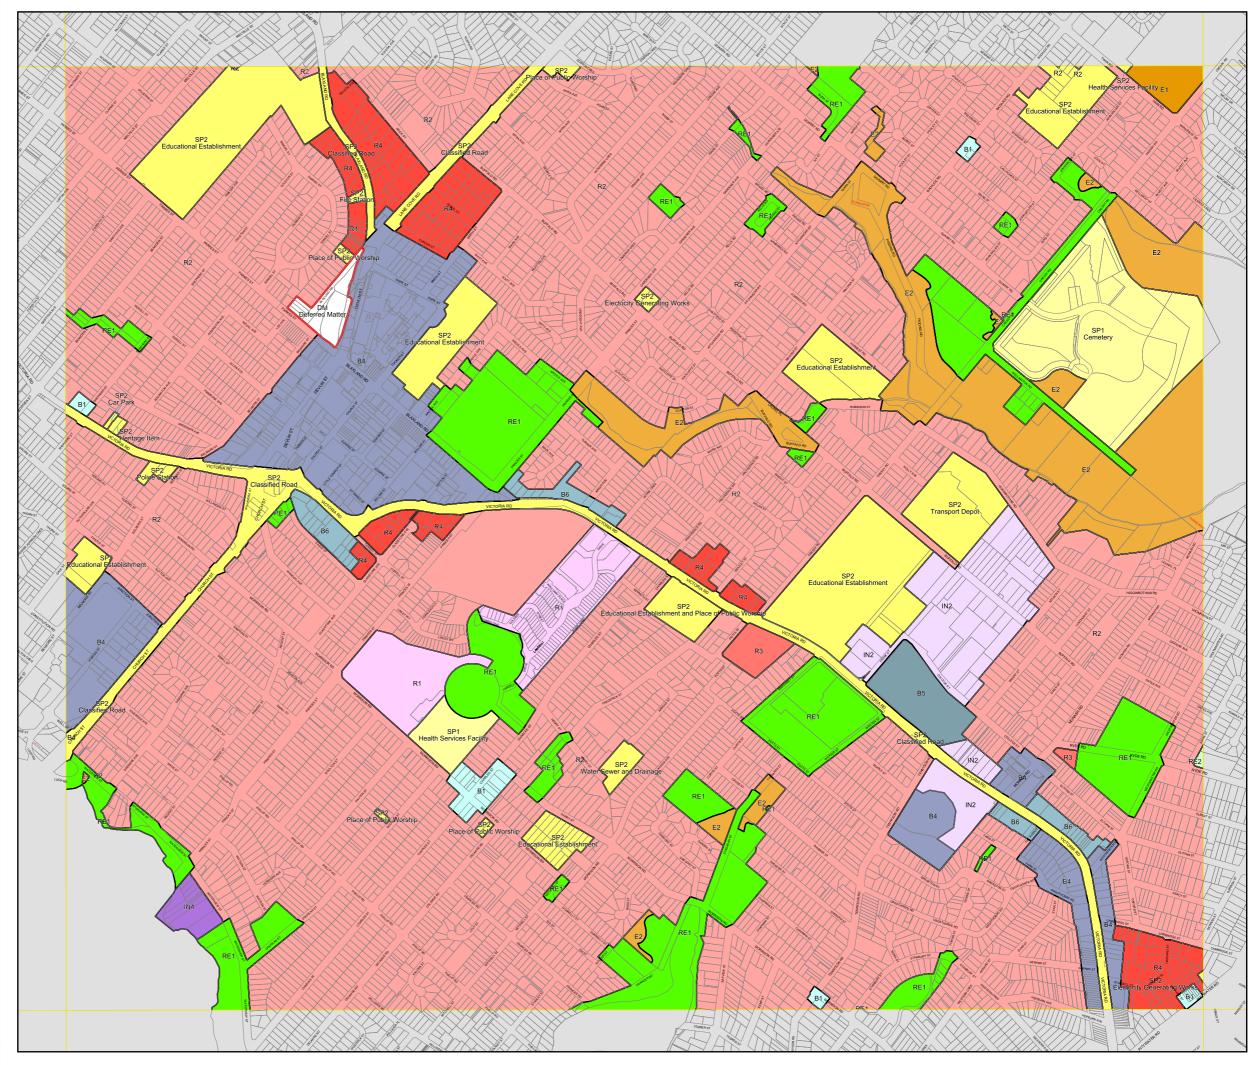

The following maps have been drafted, which relate specifically to the LEP (Appendix 4):

- Land Zoning Map;
- · Height of Buildings Map; and
- Floor Space Ratio Map.

In addition, relevant DCP maps support the proposed DCP, which include:

- DCP Application Map;
- Setback Area Map;
- · Access Map; and,
- Building Height in Storeys Map.

The proposed site specific DCP is provided at Appendix 5.

In addition, refer to Appendix 3 for the Architectural Design Report, which provides design context and rationale for the approach to establishing the proposed controls and planning maps.