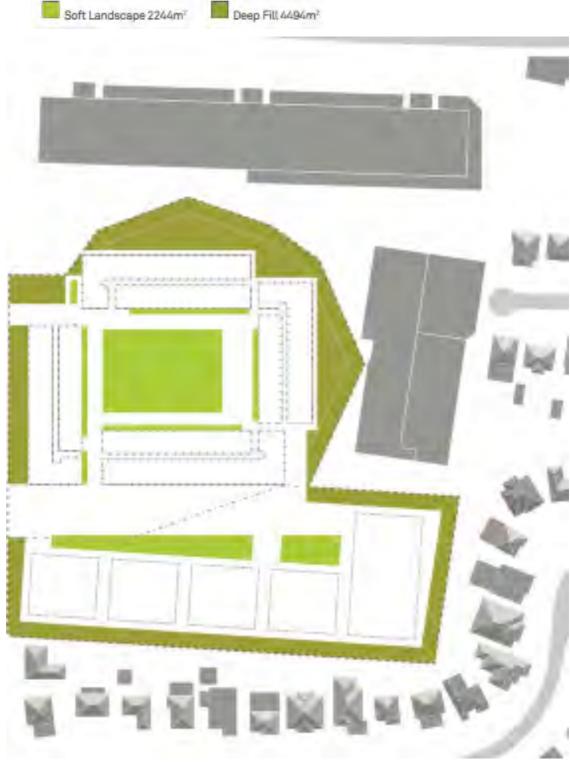

An Architectural Report is provided at Appendix 3, which includes an analysis of the site and a massing study that forms the basis of the proposed provisions. Based on the findings of the architectural report, a range of buildings can be achieved on site without having any significant adverse environmental impacts on the surrounding developments.

- DCP Application Map;
- Setback Area Map;
- · Access Map; and,
- Building Height in Storeys Map.

The proposed site specific DCP is provided at Appendix 5.

In addition, refer to Appendix 3 for the Architectural Design Report, which provides design context and rationale for the approach to establishing the proposed controls and planning maps.