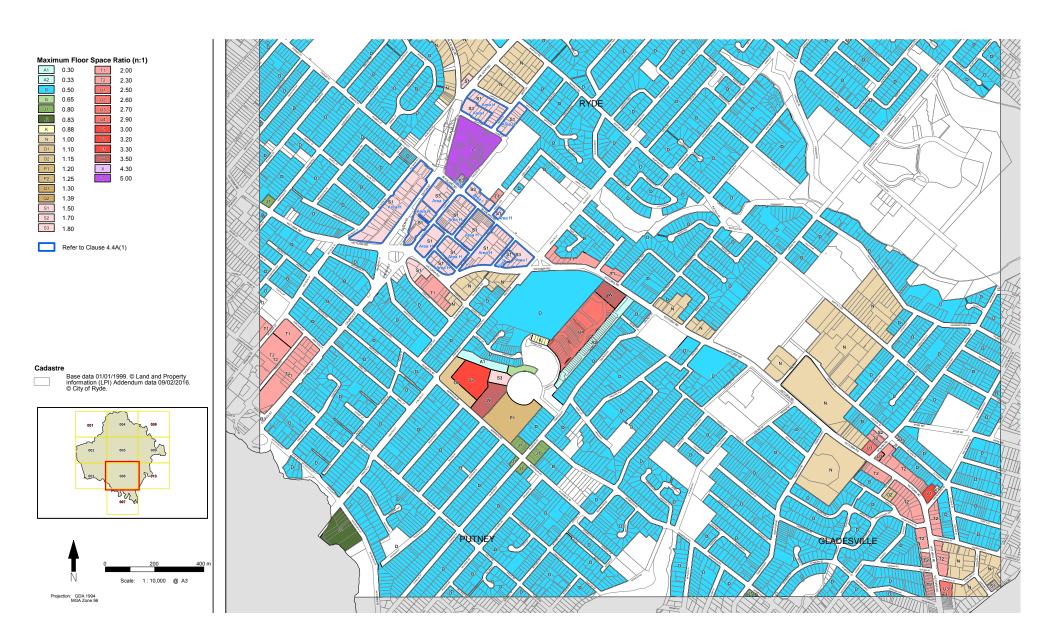

| Table 4 Key planning controls |                        |                          |  |
|-------------------------------|------------------------|--------------------------|--|
| Control                       | Ryde LEP               | Proposed Controls        |  |
| Land use zoning               | IN2 - Light Industrial | B4 - Mixed Use           |  |
| FSR                           | 1:1                    | 1.85:1 and 1:1           |  |
| Height of Buildings           | 10m                    | From RL23.07m to RL66.6m |  |