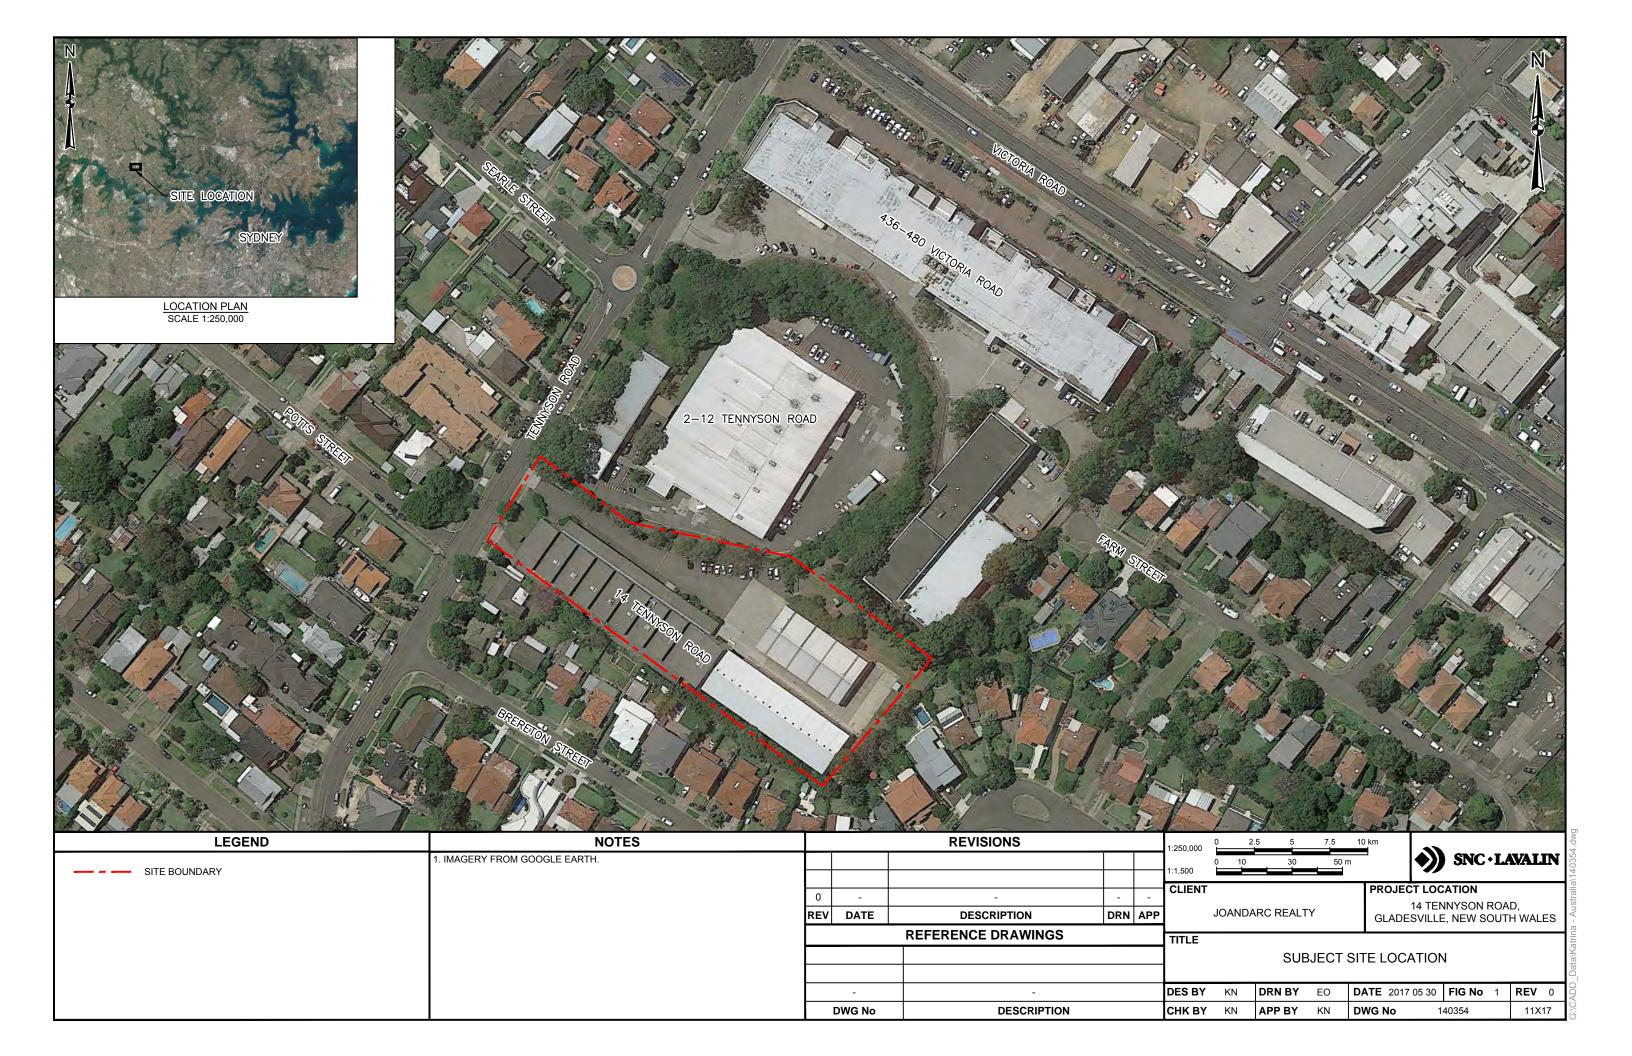

## 2.1 Site Location

The site is located at 2-14 Tennyson Road, Gladesville as highlighted in Figure 1.

Figure 1 Subject Site

Source: Mecone

Table 2 provides the legal description and a brief summary of the site and surrounding context.