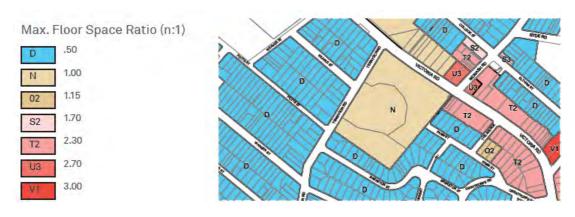

| Table 4 Key planning controls |                        |                          |  |
|-------------------------------|------------------------|--------------------------|--|
| Control                       | Ryde LEP               | Proposed Controls        |  |
| Land use zoning               | IN2 - Light Industrial | B4 - Mixed Use           |  |
| FSR                           | 1:1                    | 1.85:1 and 1:1           |  |
| Height of Buildings           | 10m                    | From RL23.07m to RL66.6m |  |

The following maps have been drafted, which relate specifically to the LEP (Appendix 4):

- Land Zoning Map;
- · Height of Buildings Map; and
- Floor Space Ratio Map.

In addition, relevant DCP maps support the proposed DCP, which include: