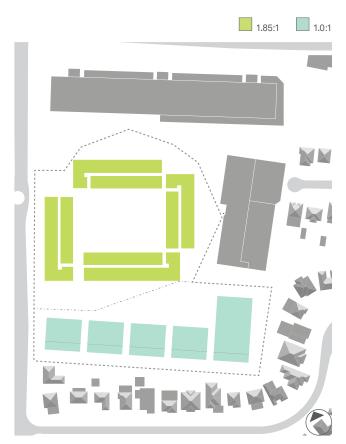

The Gateway Determination was revised on 11 May 2017 to delete condition 1 (above) for the following;

- 1. Prior to public exhibition, the planning proposal must be updated to:
  - a. Apply a maximum floor space ratio of 1.85:1 at 2-12 Tennyson Road and 1:1 at 14 Tennyson Road;
  - b. Apply a maximum building height RL66.60 at 2-12 Tennyson Road and RL50.4 at 14 Tennyson Road;
  - c. Address the inconsistency with Section 117 Direction 1.1 Business and Industrial Zones;
  - d. Demonstrate consistency with A Plan for a Growing Sydney and,
  - e. Include maps prepared to the standards identified in Standard Technical Requirements for Spatial Datasets and Maps (Department of Planning and Environment 2015)

| Table 4 Key planning controls |                        |                          |  |
|-------------------------------|------------------------|--------------------------|--|
| Control                       | Ryde LEP               | Proposed Controls        |  |
| Land use zoning               | IN2 - Light Industrial | B4 - Mixed Use           |  |
| FSR                           | 1:1                    | 1.85:1 and 1:1           |  |
| Height of Buildings           | 10m                    | From RL23.07m to RL66.6m |  |