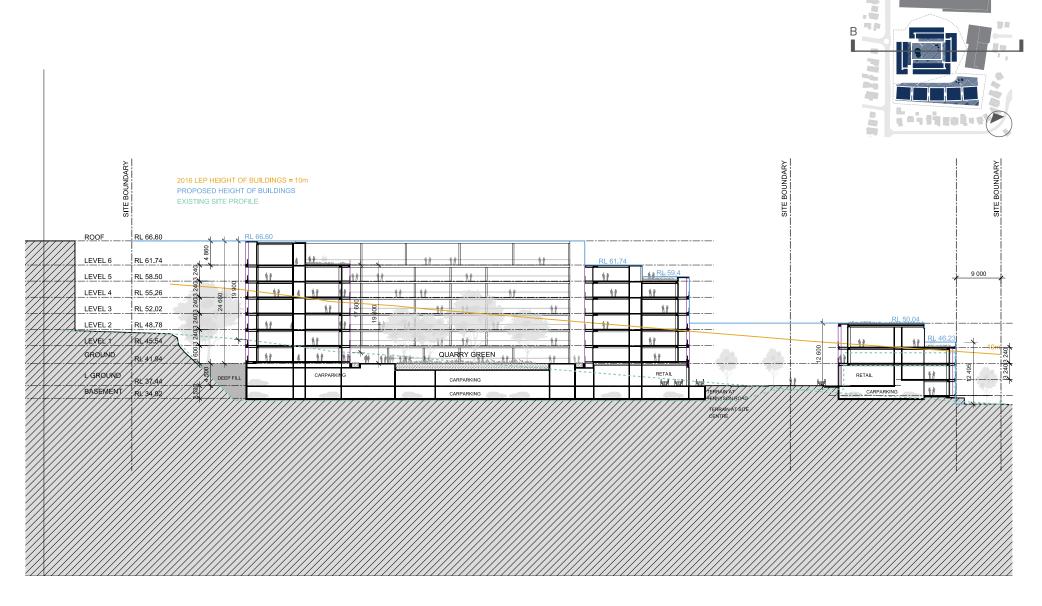

| Table 4 Key planning controls |                        |                          |  |
|-------------------------------|------------------------|--------------------------|--|
| Control                       | Ryde LEP               | Proposed Controls        |  |
| Land use zoning               | IN2 - Light Industrial | B4 - Mixed Use           |  |
| FSR                           | 1:1                    | 1.85:1 and 1:1           |  |
| Height of Buildings           | 10m                    | From RL23.07m to RL66.6m |  |