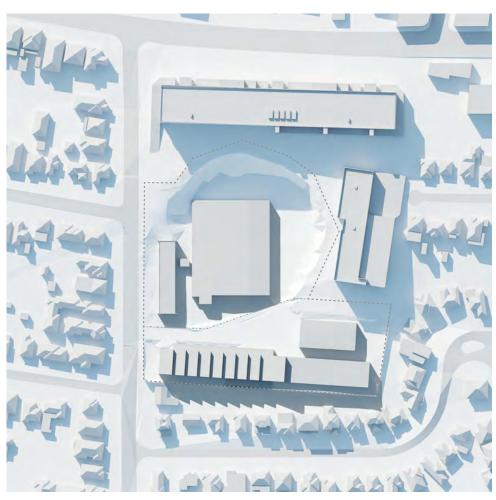

An Architectural Report is provided at Appendix 3, which includes an analysis of the site and a massing study that forms the basis of the proposed provisions. Based on the findings of the architectural report, a range of buildings can be achieved on site without having any significant adverse environmental impacts on the surrounding developments.