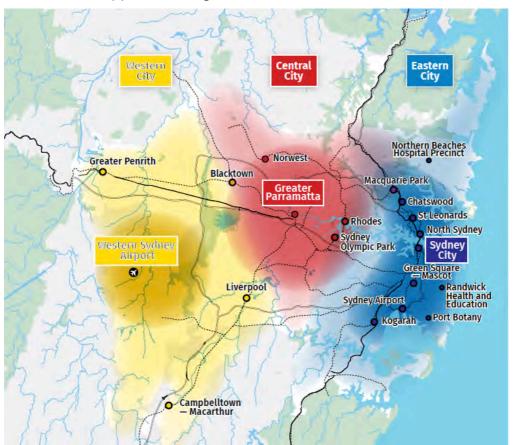

### Draft Towards our Greater Sydney 2056

In November 2016, the Greater Sydney Commission released a draft amendment to the regional plan: A Plan for Growing Sydney titled draft Towards our Greater Sydney (TGS). The draft TGS introduces the concept of three cities, Eastern City, Central City and Western City. The Eastern City is focused on the existing Sydney City and economic corridors from Macquarie Park in the north through Sydney Airport and Port Botany south to Kogarah, the Central City focuses on Greater Parramatta and the Olympic Peninsula at its core and the Western City will focus on the Western Sydney Airport.

The draft TGS recognises that there is a need to accommodate new housing growth and a need to accelerate housing supply across Greater Sydney. The need for urban renewal opportunities is greatest in the North and Central Districts.

Figure 5 Location of Three Cities

Source: Greater Sydney Commission, November 2016