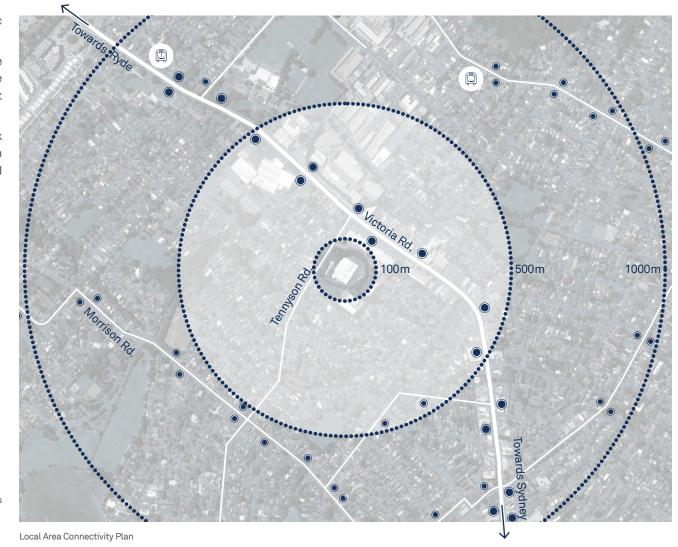

Source: Mecone

The site is located within 100 metres of Victoria Road, and 400 metres of Gladesville Town Centre. Whilst the site is zoned IN2 (light industrial), it is fragmented from the larger industrial zoned precinct to the north by Victoria Road and is mainly surrounded by residential land.

The site benefits from excellent access to retail, services and public transport. It is also located in close proximity to a range of community facilities including educational establishments, parks, recreational facilities and open spaces (Refer to Figure 3).

| Table 3 Surrounding context |                                                                                                                                                                                                             |  |  |
|-----------------------------|-------------------------------------------------------------------------------------------------------------------------------------------------------------------------------------------------------------|--|--|
| Surrounding context         | Predominately low density residential.  To the north the site adjoins an office building that is owned and managed by Dexus Property Group.  To the south, east and west the site adjoins residential land. |  |  |
| Public transport            | Within 100m – Victoria Road Bus services                                                                                                                                                                    |  |  |
| Services                    | 400m - Gladesville Town Centre 300m - Ryde Aquatic Leisure Centre 650m - Holy Cross College 1.4km - St Charles Primary School 2km - Ryde Secondary College 2.8km - Gladesville Hospital                     |  |  |