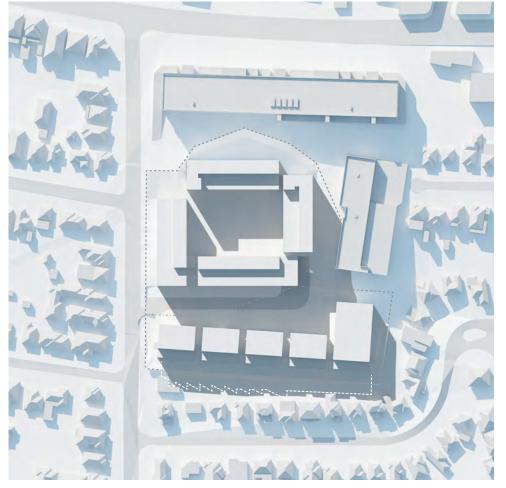

Figure 3 Local context diagram

Source: Mecone

A detailed site analysis is provided at Appendix 3, within the Architectural Design Report.

The site's surrounding development context is presented in the following images.

436-484 Victoria Road

2-12 Tennyson Rd

14 Tennyson Road

Rear 436-484 Victoria Road Residential - Opposite

Residential - South West

Figure 4 Surrounding context

Source: Google maps