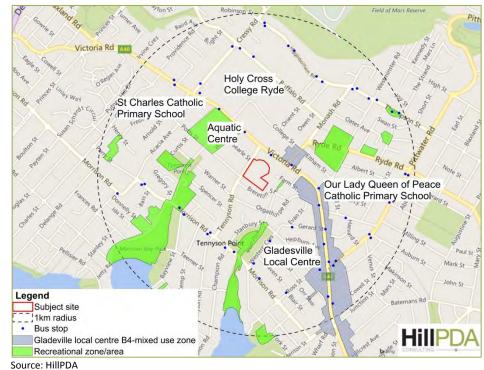

The site benefits from excellent access to retail, services and public transport. It is also located in close proximity to a range of community facilities including educational establishments, parks, recreational facilities and open spaces (Refer to Figure 3).

| Table 3 Surrounding context |                                                                                                                                                                                                             |  |  |
|-----------------------------|-------------------------------------------------------------------------------------------------------------------------------------------------------------------------------------------------------------|--|--|
| Surrounding context         | Predominately low density residential.  To the north the site adjoins an office building that is owned and managed by Dexus Property Group.  To the south, east and west the site adjoins residential land. |  |  |
| Public transport            | Within 100m – Victoria Road Bus services                                                                                                                                                                    |  |  |
| Services                    | 400m - Gladesville Town Centre 300m - Ryde Aquatic Leisure Centre 650m - Holy Cross College 1.4km - St Charles Primary School 2km - Ryde Secondary College 2.8km - Gladesville Hospital                     |  |  |

Figure 3 Local context diagram

Source: Mecone

A detailed site analysis is provided at Appendix 3, within the Architectural Design Report.

The site's surrounding development context is presented in the following images.