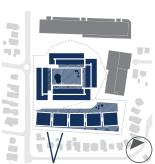

## 2.1 Site Location

The site is located at 2-14 Tennyson Road, Gladesville as highlighted in Figure 1.

Figure 1 Subject Site

Source: Mecone

Table 2 provides the legal description and a brief summary of the site and surrounding context.

## 2.2 Site Context

The suburb of Gladesville is located in the City of Ryde LGA within 5km of Ryde Town Centre and 10km west of the Sydney Central Business District (CBD).

Figure 2 Regional context diagram

Figure 3 Local context diagram

Source: Mecone

A detailed site analysis is provided at Appendix 3, within the Architectural Design Report.

The site's surrounding development context is presented in the following images.