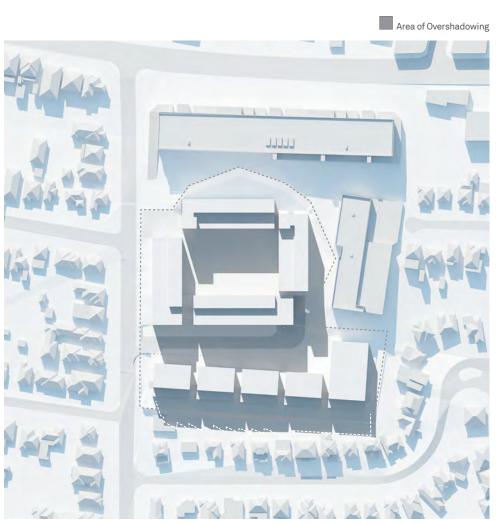

An Architectural Report is provided at Appendix 3, which includes an analysis of the site and a massing study that forms the basis of the proposed provisions. Based on the findings of the architectural report, a range of buildings can be achieved on site without having any significant adverse environmental impacts on the surrounding developments.