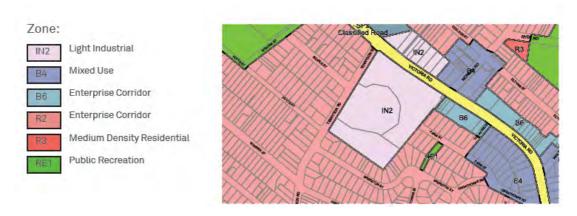

| Table 4 Key planning controls |                        |                          |  |
|-------------------------------|------------------------|--------------------------|--|
| Control                       | Ryde LEP               | Proposed Controls        |  |
| Land use zoning               | IN2 - Light Industrial | B4 - Mixed Use           |  |
| FSR                           | 1:1                    | 1.85:1 and 1:1           |  |
| Height of Buildings           | 10m                    | From RL23.07m to RL66.6m |  |

The following maps have been drafted, which relate specifically to the LEP (Appendix 4):

- Land Zoning Map;
- · Height of Buildings Map; and
- Floor Space Ratio Map.

In addition, relevant DCP maps support the proposed DCP, which include: