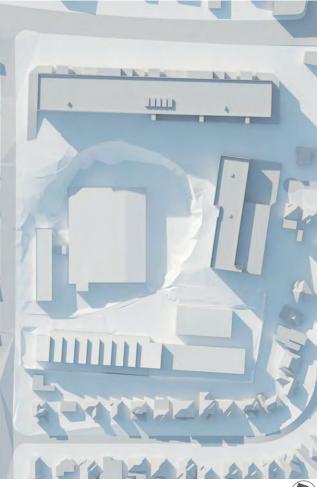

## 2.1 Site Location

The site is located at 2-14 Tennyson Road, Gladesville as highlighted in Figure 1.

Figure 1 Subject Site

Source: Mecone

Table 2 provides the legal description and a brief summary of the site and surrounding context.

Figure 3 Local context diagram

Source: Mecone

A detailed site analysis is provided at Appendix 3, within the Architectural Design Report.

The site's surrounding development context is presented in the following images.