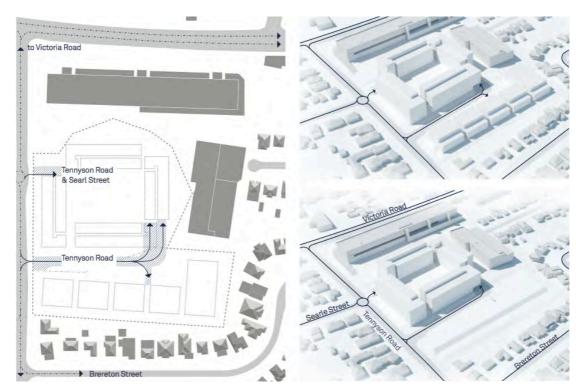

The following maps have been drafted, which relate specifically to the LEP (Appendix 4):

- Land Zoning Map;
- · Height of Buildings Map; and
- Floor Space Ratio Map.

In addition, relevant DCP maps support the proposed DCP, which include:

- DCP Application Map;
- Setback Area Map;
- · Access Map; and,
- Building Height in Storeys Map.

The proposed site specific DCP is provided at Appendix 5.

In addition, refer to Appendix 3 for the Architectural Design Report, which provides design context and rationale for the approach to establishing the proposed controls and planning maps.