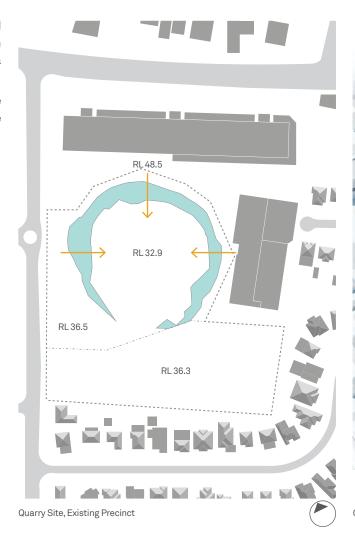

| Table 2 Subject Site |                                                                                                                                                                                                                                                                                              |                         |  |  |
|----------------------|----------------------------------------------------------------------------------------------------------------------------------------------------------------------------------------------------------------------------------------------------------------------------------------------|-------------------------|--|--|
| Site                 | 2-12 Tennyson Rd (Site A)                                                                                                                                                                                                                                                                    | 14 Tennyson Rd (Site B) |  |  |
| Legal description:   | Lot 2 DP 549570                                                                                                                                                                                                                                                                              | Lot 1 DP549570          |  |  |
| Site area            | 1.4 hectares                                                                                                                                                                                                                                                                                 | 0.8 hectares            |  |  |
| Street frontage      | West - 145 metres to Tennyson Road                                                                                                                                                                                                                                                           |                         |  |  |
| Site location        | The site is located approximately 100m to the south of the intersection of Tennyson Road and Victoria Road. It is bounded by Tennyson Road to the west, a commercial/light industrial site to the north and north east and low density residential developments to the south and south east. |                         |  |  |
| Site description     | The site is located towards the crest of a hillside falling away from Victoria Road. The site generally slopes from                                                                                                                                                                          |                         |  |  |

| Table 2 Subject Site          |                                                                                                                                                                                                         |                                                                |  |
|-------------------------------|---------------------------------------------------------------------------------------------------------------------------------------------------------------------------------------------------------|----------------------------------------------------------------|--|
|                               | north to south. Site A is a former quarry site. The topography falls 5-15m towards the centre of the quarry with no natural watercourses or unusual features known, which would preclude redevelopment. |                                                                |  |
| Current zoning                | IN2 - Light Industrial                                                                                                                                                                                  |                                                                |  |
| Site                          | 2-12 Tennyson Rd (Site A)                                                                                                                                                                               | 14 Tennyson Rd (Site B)                                        |  |
| Existing buildings/structures | A brick and metal warehouse and office space at the centre of the quarry with a two storey brick rendered office building to the west of the warehouse, along Tennyson Road.                            | A two storey brick building used as office and warehouse.      |  |
| Vehicular access              | From Tennyson Road via a driveway along the southern boundary.                                                                                                                                          | From Tennyson Road via a driveway along the northern boundary. |  |