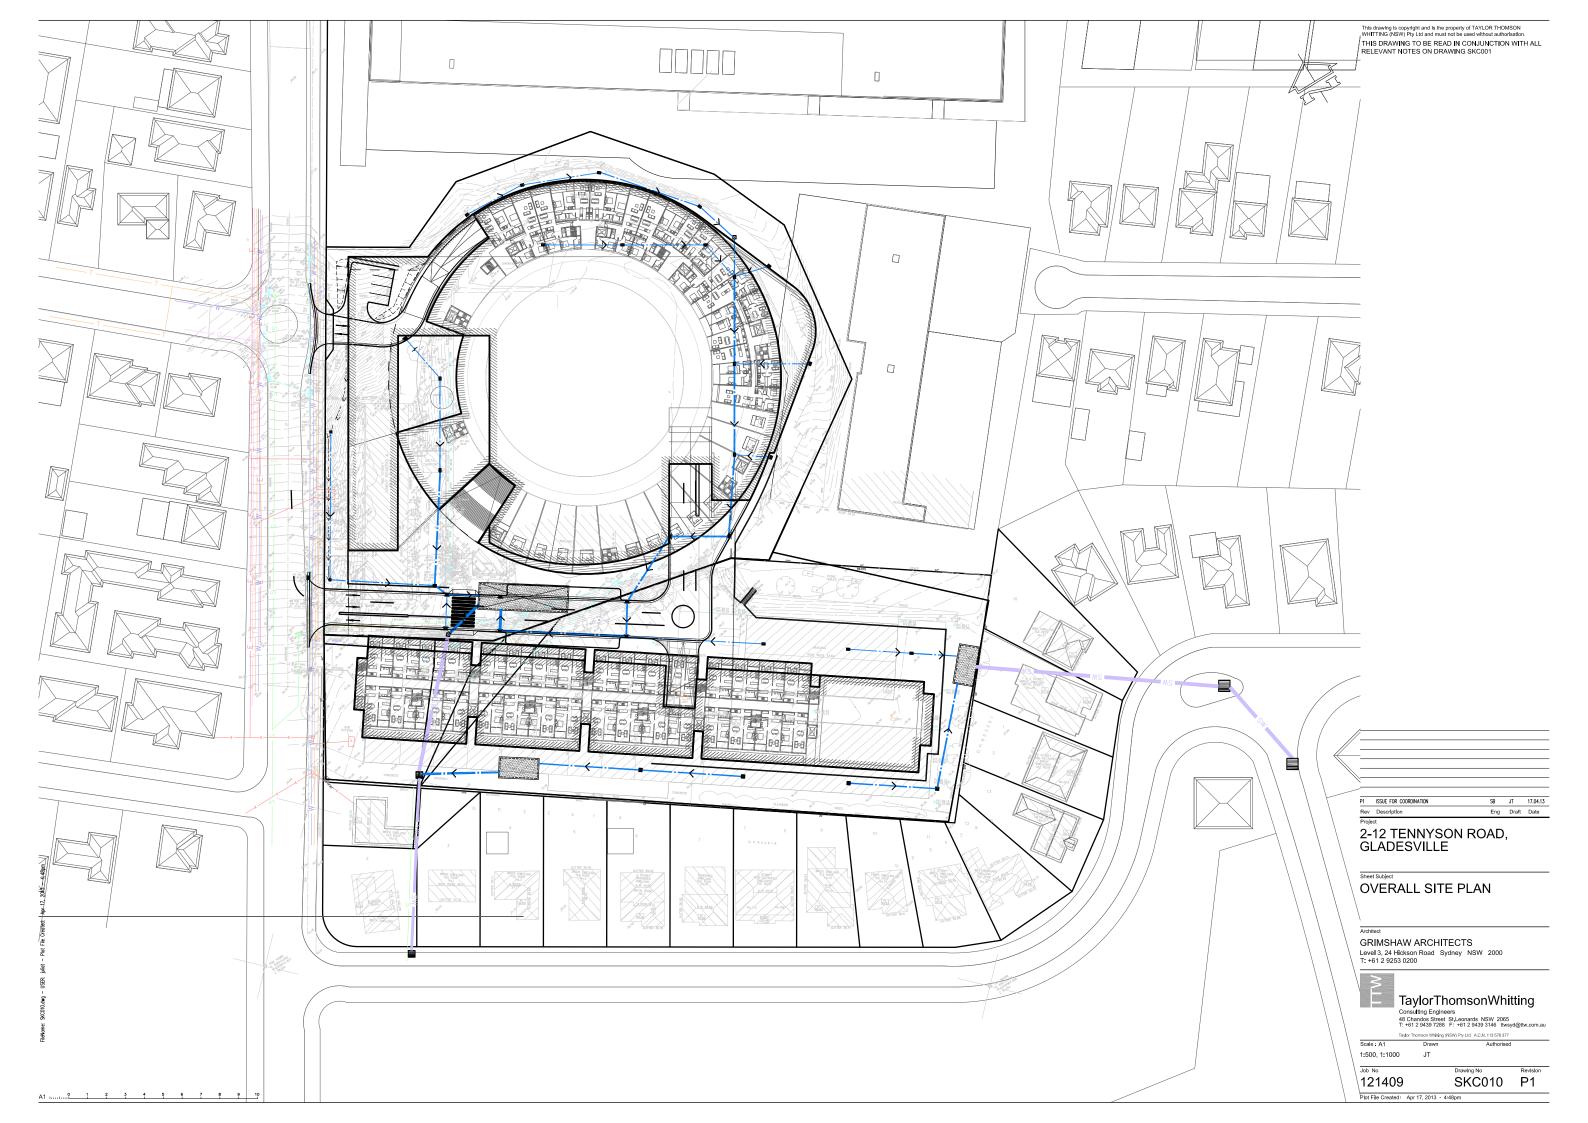

An Architectural Report is provided at Appendix 3, which includes an analysis of the site and a massing study that forms the basis of the proposed provisions. Based on the findings of the architectural report, a range of buildings can be achieved on site without having any significant adverse environmental impacts on the surrounding developments.

The following maps have been drafted, which relate specifically to the LEP (Appendix 4):

- Land Zoning Map;
- · Height of Buildings Map; and
- Floor Space Ratio Map.

In addition, relevant DCP maps support the proposed DCP, which include:

- DCP Application Map;
- Setback Area Map;
- · Access Map; and,
- Building Height in Storeys Map.

The proposed site specific DCP is provided at Appendix 5.

In addition, refer to Appendix 3 for the Architectural Design Report, which provides design context and rationale for the approach to establishing the proposed controls and planning maps.