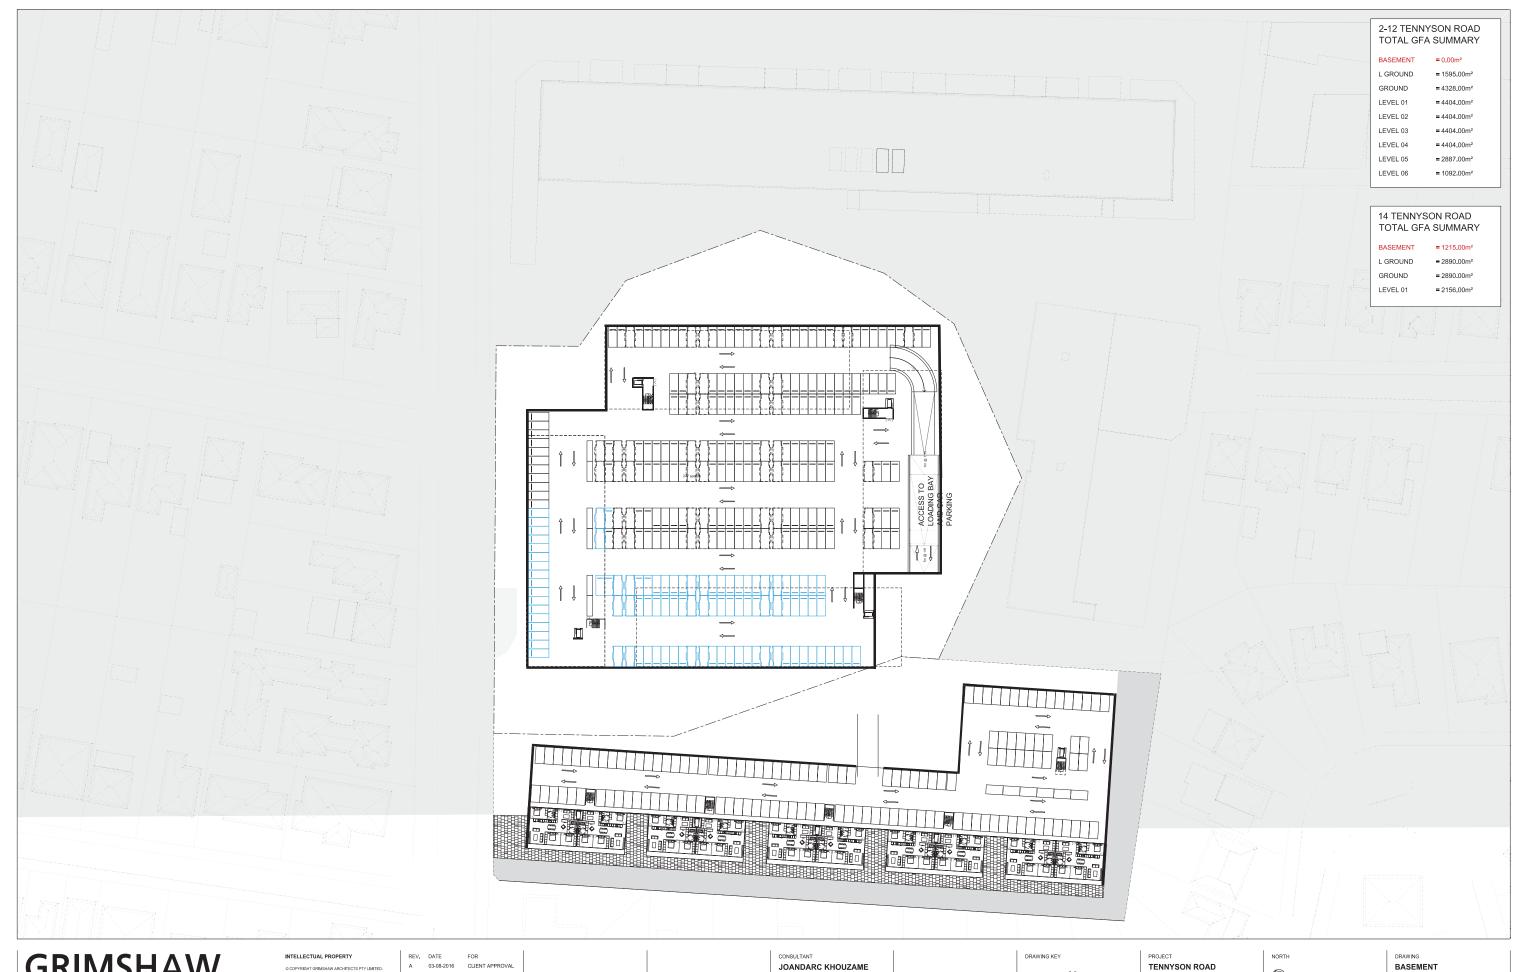

|  |
| P4                                 | West Full Crossing  | 53     | 57.8    | LOS E   | 0.2          | 0.2      | 0.90   | 0.90      |  |  |  |  |
| All Pe                             | destrians           | 105    | 36.8    | LOS D   |              |          | 0.69   | 0.69      |  |  |  |  |

Level of Service (LOS) Method: SIDRA Pedestrian LOS Method (Based on Average Delay) Pedestrian movement LOS values are based on average delay per pedestrian movement. Intersection LOS value for Pedestrians is based on average delay for all pedestrian movements.

Organisation: TRAFFIX PTY LTD | Processed: Tuesday, 13 December 2016 9:17:12 PM Project: \\192.168.3.1\tdata\Synergy\Projects\\16\16.560\Modelling\\13.182ms01v2 Victoria x Tennyson.sip7



## Appendix D

Reduced Architectural Plans



# **GRIMSHAW**

+61 (02) 9253 0200 Level 3, 24 Hickson Road Sydney NSW 2000 Australia

JOANDARC KHOUZAME



TENNYSON ROAD

2-14 TENNYSON ROAD GLADESVILLE, NSW 2111

12024

 $\bigcirc$ 

1:500 @ A1

DRAWING NUMBER PLANNING PROPOSAL



## **GRIMSHAW**

+61 (02) 9253 0200 Level 3, 24 Hickson Road Sydney NSW 2000 Australia



2-14 TENNYSON ROAD GLADESVILLE, NSW 2111

12024

SCALE 1:500 @ A1

PLANNING PROPOSAL

DRAWING NUMBER A01\_1002



## **GRIMSHAW**

Telephone +61 (02) 9253 0200
Address Level 3, 24 Hlokson Road
Sydney NSW 2000
Australla

JOANDARC KHOUZAME



TENNYSON ROAD

2-14 TENNYSON ROAD GLADESVILLE, NSW 2111

12024

 $\bigcirc$ 1:500 @ A1

GROUND FLOOR

PLANNING PROPOSAL

DRAWING NUMBER A01\_1003

2-12 TENNYSON ROAD TOTAL GFA SUMMARY BASEMENT L GROUND = 1595,00m<sup>2</sup> GROUND =