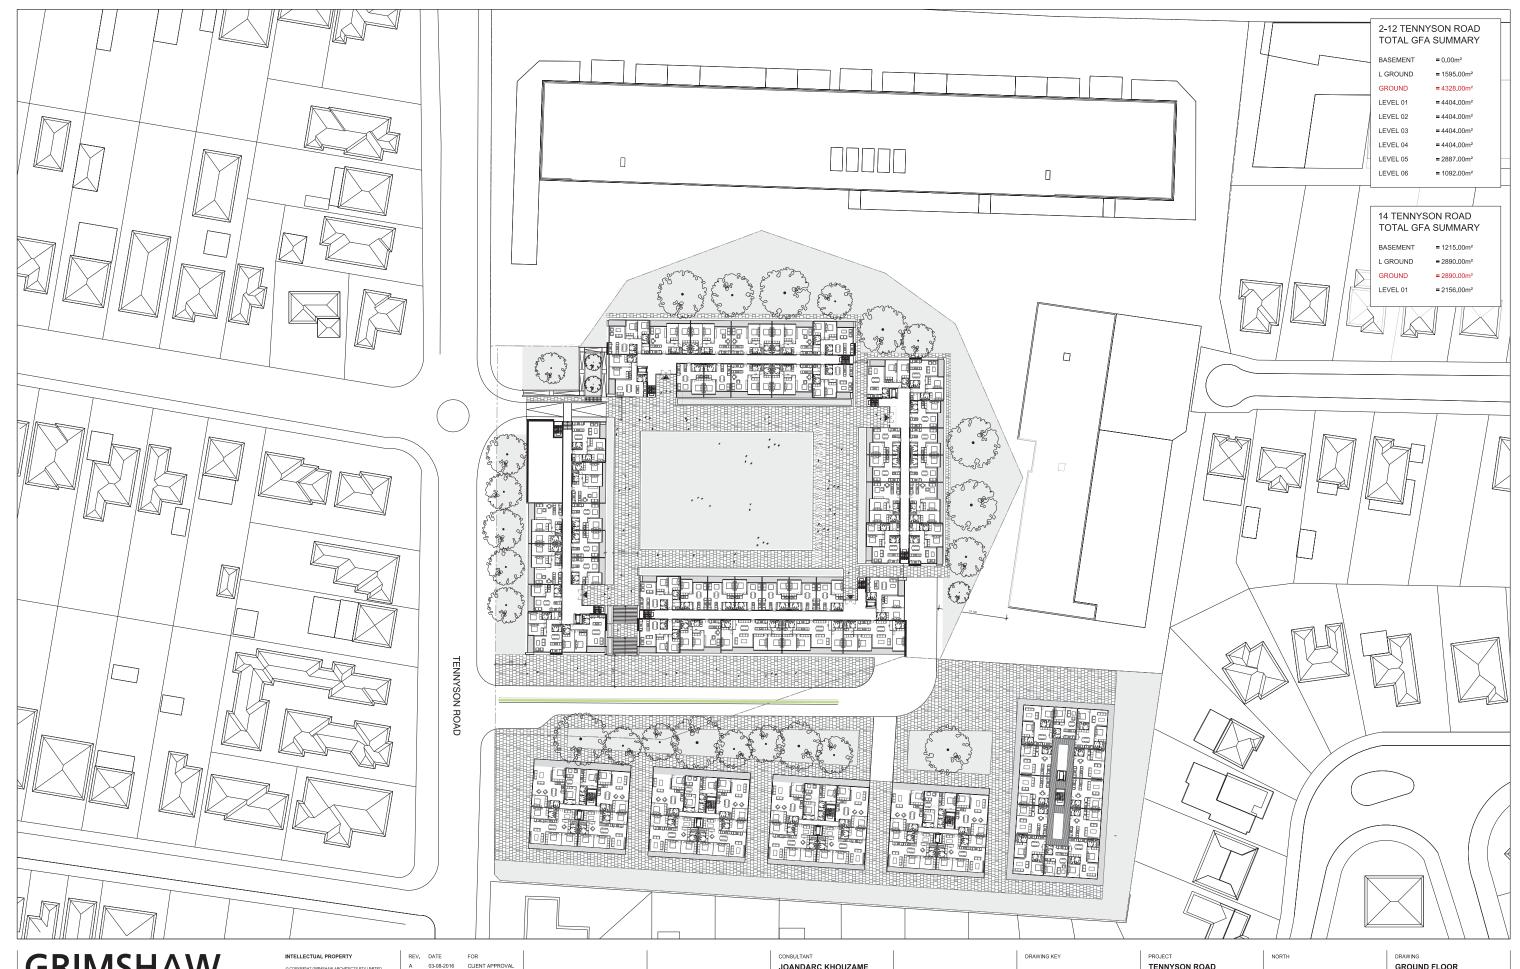

e delay per pedestrian movement. Intersection LOS value for Pedestrians is based on average delay for all pedestrian movements.

Organisation: TRAFFIX PTY LTD | Processed: Tuesday, 13 December 2016 9:17:12 PM Project: \\192.168.3.1\tdata\Synergy\Projects\\16\16.560\Modelling\\13.182ms01v2 Victoria x Tennyson.sip7



## Appendix D

Reduced Architectural Plans



# **GRIMSHAW**

+61 (02) 9253 0200 Level 3, 24 Hickson Road Sydney NSW 2000 Australia

JOANDARC KHOUZAME



TENNYSON ROAD

2-14 TENNYSON ROAD GLADESVILLE, NSW 2111

12024

 $\bigcirc$ 

1:500 @ A1

DRAWING NUMBER PLANNING PROPOSAL



## **GRIMSHAW**

+61 (02) 9253 0200 Level 3, 24 Hickson Road Sydney NSW 2000 Australia



2-14 TENNYSON ROAD GLADESVILLE, NSW 2111

12024

SCALE 1:500 @ A1

PLANNING PROPOSAL

DRAWING NUMBER A01\_1002



## **GRIMSHAW**

Telephone +61 (02) 9253 0200
Address Level 3, 24 Hlokson Road
Sydney NSW 2000
Australla

JOANDARC KHOUZAME



TENNYSON ROAD

2-14 TENNYSON ROAD GLADESVILLE, NSW 2111

12024

 $\bigcirc$ 1:500 @ A1

GROUND FLOOR

PLANNING PROPOSAL

DRAWING NUMBER A01\_1003

2-12 TENNYSON ROAD TOTAL GFA SUMMARY BASEMENT L GROUND = 1595,00m<sup>2</sup> GROUND = 4328,00m<sup>2</sup> LEVEL 01 LEVEL 02 = 4404.00m<sup>2</sup> LEVEL 03 = 4404,00m<sup>2</sup> LEVEL 04 = 4404.00m<sup>2</sup>

= 2887.00m<sup>2</sup>

= 1092.00m<sup>2</sup>

#### 14 TENNYSON ROAD TOTAL GFA SUMMARY

LEVEL 05

LEVEL 06

BASEMENT = 1215.00m<sup>2</sup> L GROUND = 2890.00m<sup>2</sup> GROUND = 2890.00m<sup>2</sup> LEVEL 01 = 2156.00m<sup>2</sup>



## **GRIMSHAW**

Telephone +61 (02) 9253 0200
Address Level 3, 24 Hlckso