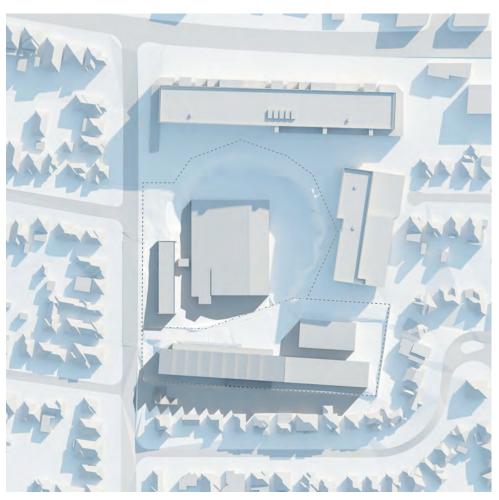

An Architectural Report is provided at Appendix 3, which includes an analysis of the site and a massing study that forms the basis of the proposed provisions. Based on the findings of the architectural report, a range of buildings can be achieved on site without having any significant adverse environmental impacts on the surrounding developments.