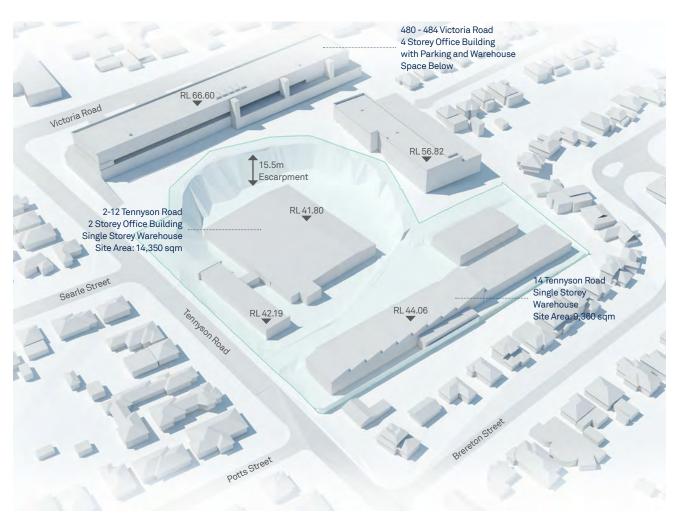

## 2.1 Site Location

The site is located at 2-14 Tennyson Road, Gladesville as highlighted in Figure 1.

Figure 1 Subject Site

Source: Mecone

Table 2 provides the legal description and a brief summary of the site and surrounding context.

| Table 2 Subject Site |                                                                                                                                                                                                                                                                                              |                         |  |  |
|----------------------|----------------------------------------------------------------------------------------------------------------------------------------------------------------------------------------------------------------------------------------------------------------------------------------------|-------------------------|--|--|
| Site                 | 2-12 Tennyson Rd (Site A)                                                                                                                                                                                                                                                                    | 14 Tennyson Rd (Site B) |  |  |
| Legal description:   | Lot 2 DP 549570                                                                                                                                                                                                                                                                              | Lot 1 DP549570          |  |  |
| Site area            | 1.4 hectares                                                                                                                                                                                                                                                                                 | 0.8 hectares            |  |  |
| Street frontage      | West - 145 metres to Tennyson Road                                                                                                                                                                                                                                                           |                         |  |  |
| Site location        | The site is located approximately 100m to the south of the intersection of Tennyson Road and Victoria Road. It is bounded by Tennyson Road to the west, a commercial/light industrial site to the north and north east and low density residential developments to the south and south east. |                         |  |  |
| Site description     | The site is located towards the crest of a hillside falling away from Victoria Road. The site generally slopes from                                                                                                                                                                          |                         |  |  |

| Table 2 Subject Site          |                                                                                                                                                                                                         |                                                                |  |
|-------------------------------|---------------------------------------------------------------------------------------------------------------------------------------------------------------------------------------------------------|----------------------------------------------------------------|--|
|                               | north to south. Site A is a former quarry site. The topography falls 5-15m towards the centre of the quarry with no natural watercourses or unusual features known, which would preclude redevelopment. |                                                                |  |
| Current zoning                | IN2 - Light Industrial                                                                                                                                                                                  |                                                                |  |
| Site                          | 2-12 Tennyson Rd (Site A)                                                                                                                                                                               | 14 Tennyson Rd (Site B)                                        |  |
| Existing buildings/structures | A brick and metal warehouse and office space at the centre of the quarry with a two storey brick rendered office building to the west of the warehouse, along Tennyson Road.                            | A two storey brick building used as office and warehouse.      |  |
| Vehicular access              | From Tennyson Road via a driveway along the southern boundary.                                                                                                                                          | From Tennyson Road via a driveway along the northern boundary. |  |