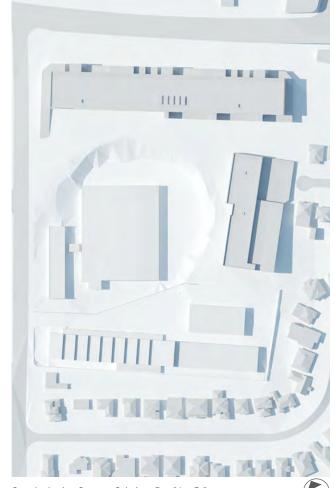

## 2.1 Site Location

The site is located at 2-14 Tennyson Road, Gladesville as highlighted in Figure 1.

Figure 1 Subject Site

Source: Mecone

Table 2 provides the legal description and a brief summary of the site and surrounding context.

Figure 3 Local context diagram

Source: Mecone

A detailed site analysis is provided at Appendix 3, within the Architectural Design Report.

The site's surrounding development context is presented in the following images.