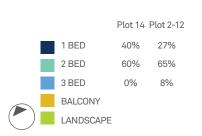

An Architectural Report is provided at Appendix 3, which includes an analysis of the site and a massing study that forms the basis of the proposed provisions. Based on the findings of the architectural report, a range of buildings can be achieved on site without having any significant adverse environmental impacts on the surrounding developments.

### 3.2.1 Description of Proposal

The objectives of the Planning Proposal shall be achieved through the amendment to the Ryde Local Environmental Plan 2014 to replace the existing controls in force

for the site. An outline of the key controls under the Ryde LEP 2014 and the key controls proposed are provided in Table 5 below:

| Table 4 Key planning controls |                        |                          |  |
|-------------------------------|------------------------|--------------------------|--|
| Control                       | Ryde LEP               | Proposed Controls        |  |
| Land use zoning               | IN2 - Light Industrial | B4 - Mixed Use           |  |
| FSR                           | 1:1                    | 1.85:1 and 1:1           |  |
| Height of Buildings           | 10m                    | From RL23.07m to RL66.6m |  |