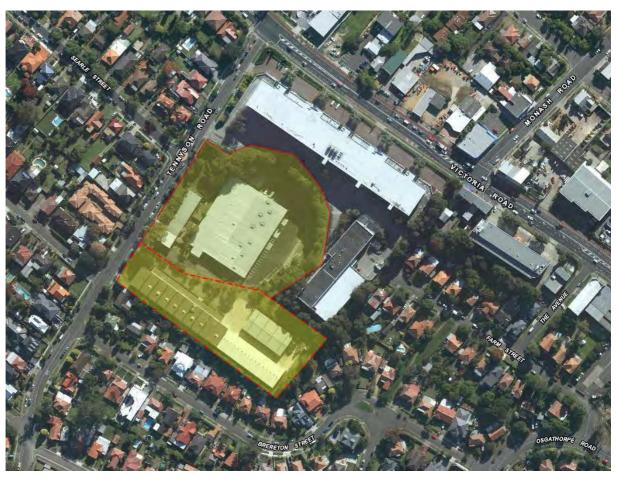

## 2.1 Site Location

The site is located at 2-14 Tennyson Road, Gladesville as highlighted in Figure 1.

Figure 1 Subject Site

Source: Mecone

Table 2 provides the legal description and a brief summary of the site and surrounding context.

| Table 2 Subject Site |                                                                                                                                                                                                                                                                                              |                         |  |  |
|----------------------|----------------------------------------------------------------------------------------------------------------------------------------------------------------------------------------------------------------------------------------------------------------------------------------------|-------------------------|--|--|
| Site                 | 2-12 Tennyson Rd (Site A)                                                                                                                                                                                                                                                                    | 14 Tennyson Rd (Site B) |  |  |
| Legal description:   | Lot 2 DP 549570                                                                                                                                                                                                                                                                              | Lot 1 DP549570          |  |  |
| Site area            | 1.4 hectares                                                                                                                                                                                                                                                                                 | 0.8 hectares            |  |  |
| Street frontage      | West - 145 metres to Tennyson Road                                                                                                                                                                                                                                                           |                         |  |  |
| Site location        | The site is located approximately 100m to the south of the intersection of Tennyson Road and Victoria Road. It is bounded by Tennyson Road to the west, a commercial/light industrial site to the north and north east and low density residential developments to the south and south east. |                         |  |  |
| Site description     | The site is located towards the crest of a hillside falling away from Victoria Road. The site generally slopes from                                                                                                                                                                          |                         |  |  |

| Table 2 Subject Site          |                                                                                                                                                                                                         |                                                                |  |
|-------------------------------|---------------------------------------------------------------------------------------------------------------------------------------------------------------------------------------------------------|----------------------------------------------------------------|--|
|                               | north to south. Site A is a former quarry site. The topography falls 5-15m towards the centre of the quarry with no natural watercourses or unusual features known, which would preclude redevelopment. |                                                                |  |
| Current zoning                | IN2 - Light Industrial                                                                                                                                                                                  |                                                                |  |
| Site                          | 2-12 Tennyson Rd (Site A)                                                                                                                                                                               | 14 Tennyson Rd (Site B)                                        |  |
| Existing buildings/structures | A brick and metal warehouse and office space at the centre of the quarry with a two storey brick rendered office building to the west of the warehouse, along Tennyson Road.                            | A two storey brick building used as office and warehouse.      |  |
| Vehicular access              | From Tennyson Road via a driveway along the southern boundary.                                                                                                                                          | From Tennyson Road via a driveway along the northern boundary. |  |