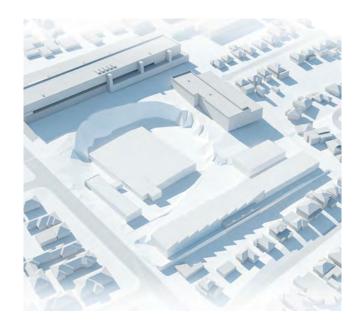

Figure 3 Local context diagram

Source: Mecone

A detailed site analysis is provided at Appendix 3, within the Architectural Design Report.

The site's surrounding development context is presented in the following images.

436-484 Victoria Road

2-12 Tennyson Rd

14 Tennyson Road

Rear 436-484 Victoria Road Residential - Opposite

Residential - South West

Figure 4 Surrounding context

Source: Google maps