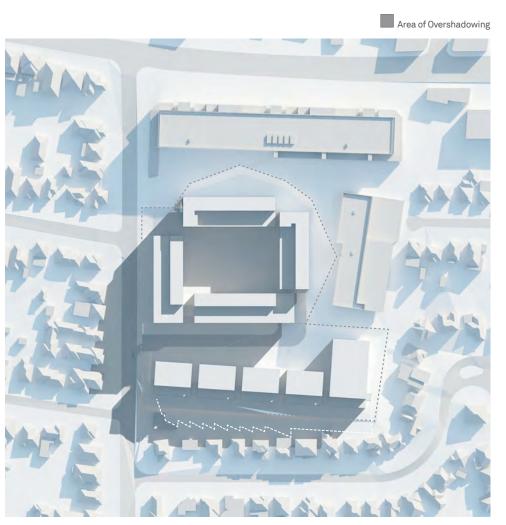

An Architectural Report is provided at Appendix 3, which includes an analysis of the site and a massing study that forms the basis of the proposed provisions. Based on the findings of the architectural report, a range of buildings can be achieved on site without having any significant adverse environmental impacts on the surrounding developments.