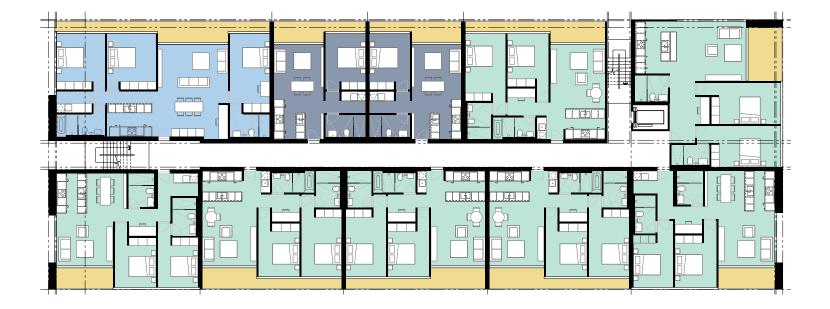

| 306 m²               |
| NSA (Commercial) =   | 0 m²                 |
| NSA ( Residential) = | 2,583 m²             |
| GFA/GBA=             | 82%                  |
| NSA/GFA=             | 88%                  |

| Level: 06           |          |
|---------------------|----------|
| GBA =               | 1,471 m² |
| GFA =               | 1,153 m² |
| Balconies =         | 115 m²   |
| NSA (Commercial) =  | 0 m²     |
| NSA (Residential) = | 1,096 m² |
| GFA/GBA=            | 78%      |
| NSA/GFA=            | 95%      |



Aerial View of Plot 2-14 from South East

# 5.10 Typical Floor Plan for Plot 12 Apartment Block





## **5.11 Typical Floor Plan for Plot 12 Apartment Block**



1 BED 36%
2 BED 57%
3 BED 7%
BALCONY

# **5.12 Typical Floor Plan for Plot 12 Apartment Block**





## **5.9 Typical Floor Plan for Plot 12 Apartment Block**



1 BED 17%
2 BED 75%
3 BED 8%
BALCONY

#### **5.13 Typical Floor Plan for the Plot 14 Apartment Block**





Aerial View of Plot 2-14 from North



View on the Internal Courtyard Plot 2-12



View on the Retail Avenue between Plot 2-12 and Plot 14

#### 5.14 Section A



#### 5.15 Section B



## **5.16 Elevations**



South Elevation



North Elevation



East Elevation



West Elevation



# 6.0 Shadow Analysis

# **6.1 Solar Analysis**

21<sup>st</sup> June, 8a.m.







Existing

Proposed

# 6.2 Solar Analysis

21<sup>st</sup> June, 9a.m.





Existing Proposed

# 6.3 Solar Analysis

21st June, 10a.m.





Existing

Proposed

# 6.4 Solar Analysis

21st June, 11a.m.





Existing Proposed

# 6.5 Solar Analysis

21<sup>st</s