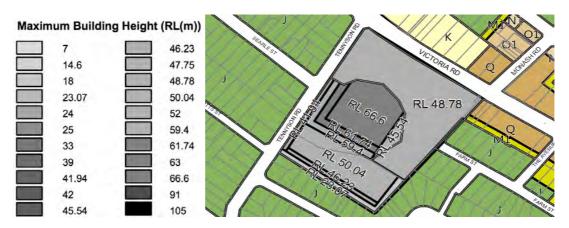

| Table 4 Key planning controls |                        |                          |  |
|-------------------------------|------------------------|--------------------------|--|
| Control                       | Ryde LEP               | Proposed Controls        |  |
| Land use zoning               | IN2 - Light Industrial | B4 - Mixed Use           |  |
| FSR                           | 1:1                    | 1.85:1 and 1:1           |  |
| Height of Buildings           | 10m                    | From RL23.07m to RL66.6m |  |

The following maps have been drafted, which relate specifically to the LEP (Appendix 4):

- Land Zoning Map;
- · Height of Buildings Map; and
- Floor Space Ratio Map.

In addition, relevant DCP maps support the proposed DCP, which include: