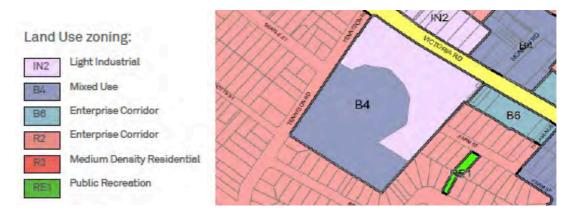

| Table 4 Key planning controls |                        |                          |  |
|-------------------------------|------------------------|--------------------------|--|
| Control                       | Ryde LEP               | Proposed Controls        |  |
| Land use zoning               | IN2 - Light Industrial | B4 - Mixed Use           |  |
| FSR                           | 1:1                    | 1.85:1 and 1:1           |  |
| Height of Buildings           | 10m                    | From RL23.07m to RL66.6m |  |

The following maps have been drafted, which relate specifically to the LEP (Appendix 4):

- Land Zoning Map;
- · Height of Buildings Map; and
- Floor Space Ratio Map.

In addition, relevant DCP maps support the proposed DCP, which include: