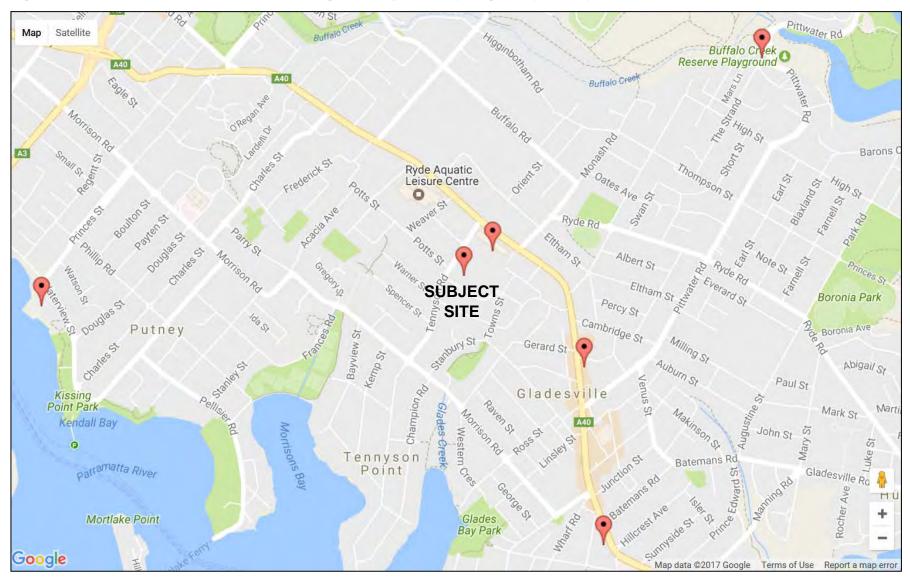

## 2.1 Site Location

The site is located at 2-14 Tennyson Road, Gladesville as highlighted in Figure 1.

Figure 1 Subject Site

Source: Mecone

Table 2 provides the legal description and a brief summary of the site and surrounding context.