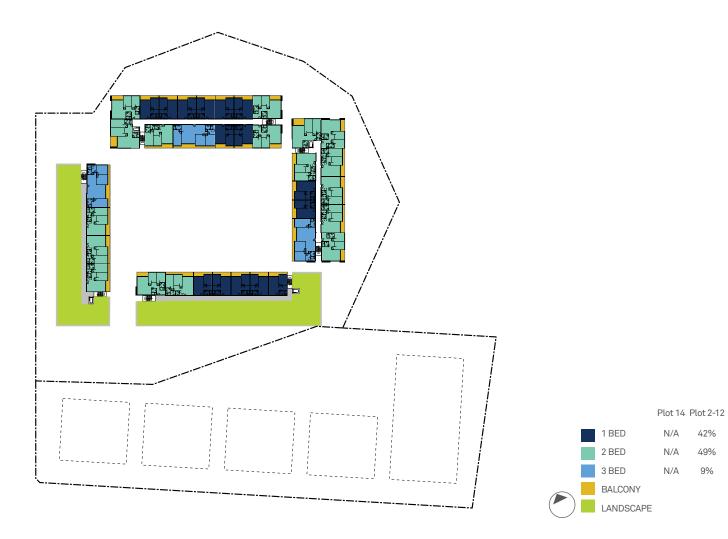

An Architectural Report is provided at Appendix 3, which includes an analysis of the site and a massing study that forms the basis of the proposed provisions. Based on the findings of the architectural report, a range of buildings can be achieved on site without having any significant adverse environmental impacts on the surrounding developments.

### 3.2.1 Description of Proposal

The objectives of the Planning Proposal shall be achieved through the amendment to the Ryde Local Environmental Plan 2014 to replace the existing controls in force

for the site. An outline of the key controls under the Ryde LEP 2014 and the key controls proposed are provided in Table 5 below:

| Table 4 Key planning controls |                        |                          |  |
|-------------------------------|------------------------|--------------------------|--|
| Control                       | Ryde LEP               | Proposed Controls        |  |
| Land use zoning               | IN2 - Light Industrial | B4 - Mixed Use           |  |
| FSR                           | 1:1                    | 1.85:1 and 1:1           |  |
| Height of Buildings           | 10m                    | From RL23.07m to RL66.6m |  |