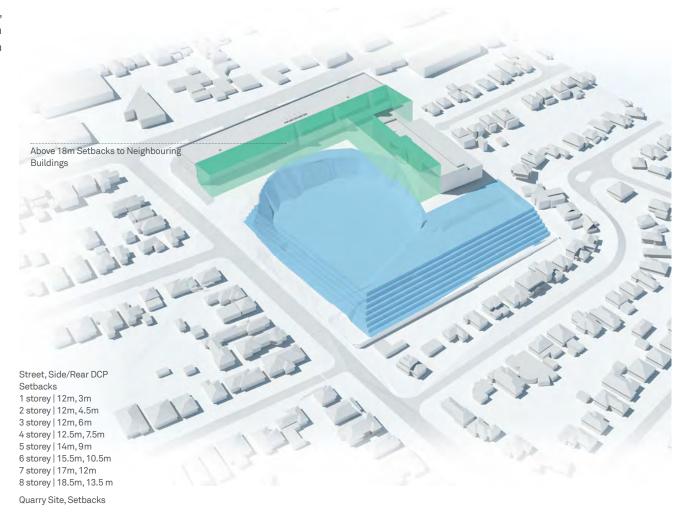

- DCP Application Map;
- Setback Area Map;
- · Access Map; and,
- Building Height in Storeys Map.

The proposed site specific DCP is provided at Appendix 5.

In addition, refer to Appendix 3 for the Architectural Design Report, which provides design context and rationale for the approach to establishing the proposed controls and planning maps.