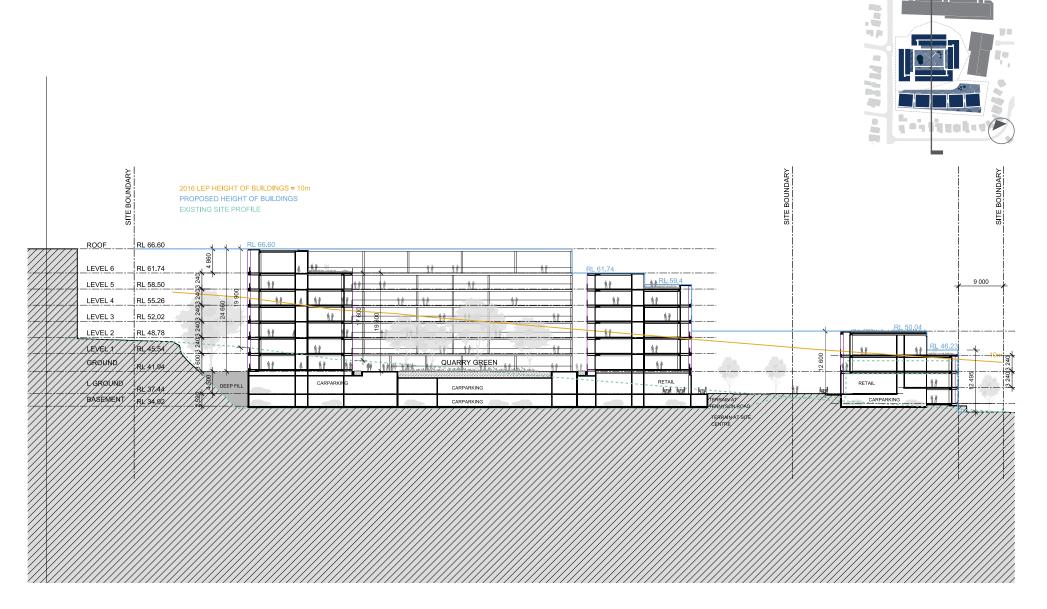

| Table 4 Key planning controls |                        |                          |  |
|-------------------------------|------------------------|--------------------------|--|
| Control                       | Ryde LEP               | Proposed Controls        |  |
| Land use zoning               | IN2 - Light Industrial | B4 - Mixed Use           |  |
| FSR                           | 1:1                    | 1.85:1 and 1:1           |  |
| Height of Buildings           | 10m                    | From RL23.07m to RL66.6m |  |