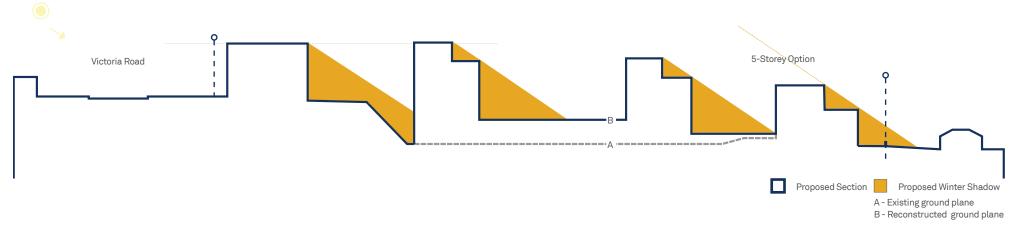

nd orientation has been designed to ensure minimal overlooking between apartments, while optimising views and daylight.



Typical Plan denoting views optimisation

## 4.7 Solar Controls and Impacts

## Minimising Overshadowing

Solar Access is impacted by the topography of the site and its orientation to North. The site falls away to the south and as such built form is prone to overshadowing adjacent buildings. The proposal achieves over 70% of apartments with at least 3 hours of sunlight between 9am and 3pm on June 21st. Total number of apartments: 272 Number that meet solar access guidelines: 199 Percentage that meet solar access guidelines: 73% A detailed analysis of the solar access of the building is contained in



Solar Shadows June 21st, 12p.m.



Solar Shadows June 21st, 12p.m.



Solar Shadows, Section

# 4.8 Solar Controls and Impacts- Access (2-12 Tennyson Road Plot)

Solar Analysis & Area Diagrams

Solar studies of the building form were modelled in order to optimise the apartment layout to make the best possible access to daylight.

HOURS OF DAYLIGHT

6.00 = 5.00 4.00

3.00 2.00

0.00



# 4.9 Solar Controls and Impacts - Adjacent Properties (14 Tennyson Road plot)

Minimising Impact of New Massing



Section through proposed building on 14 Tennyson Road plot

## 4.10 Site Access

### Enhancing the Relationship between Pedestrian and Vehicular Flows

The proposal scheme considers consolidating the adjacent access points on Tennyson Road and adding a new access from the roundabout at Searl Street.

The order n which this occurs, however, will be subject to the