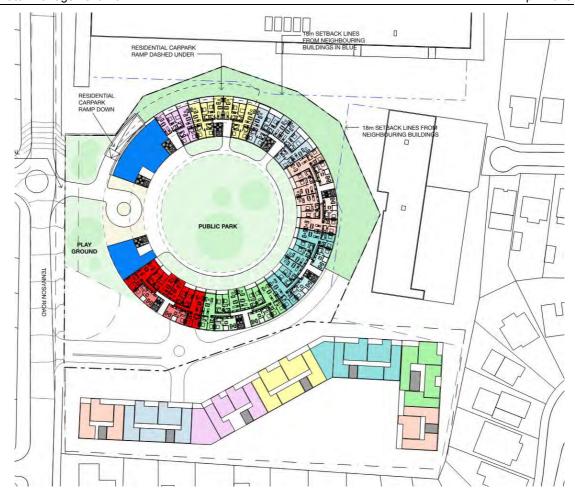

An Architectural Report is provided at Appendix 3, which includes an analysis of the site and a massing study that forms the basis of the proposed provisions. Based on the findings of the architectural report, a range of buildings can be achieved on site without having any significant adverse environmental impacts on the surrounding developments.

The following maps have been drafted, which relate specifically to the LEP (Appendix 4):

- Land Zoning Map;
- · Height of Buildings Map; and
- Floor Space Ratio Map.

In addition, relevant DCP maps support the proposed DCP, which include:

- DCP Application Map;
- Setback Area Map;
- · Access Map; and,
- Building Height in Storeys Map.

The proposed site specific DCP is provided at Appendix 5.

In addition, refer to Appendix 3 for the Architectural Design Report, which provides design context and rationale for the approach to establishing the proposed controls and planning maps.