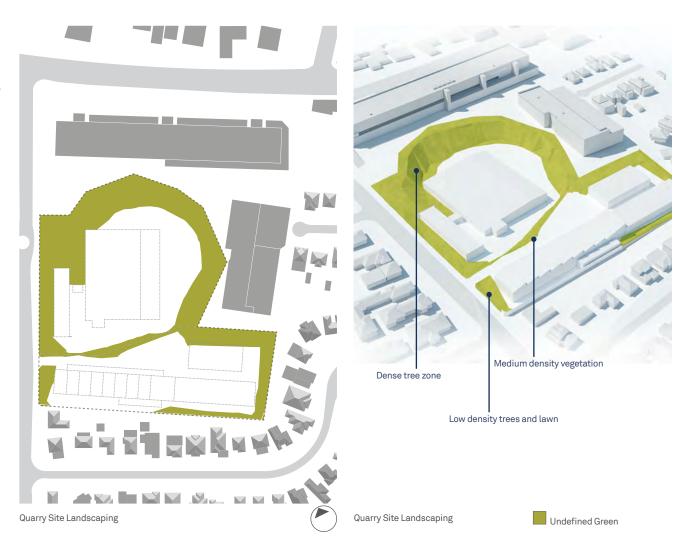

form of retail space. This would be located at grade beneath the residential development accompanied by additional parking for non-residents.





## 3.7 Landscape

## Existing Boundary Conditions

The geological circumstances of the project site broadly fall into three categories, the quarry as an excavated landscape, there is an abundance on site of well developed and dense trees to the peripheries of the quarry. Generally, the landscape is hard-scape and these areas are utilised for car access, car parking and storage.

There are grass verges along Tennyson Road, and sporadically throughout the site.

The trees within the site are of a varied type and assessment of this vegetation has been completed, and there are no protected species in site that warrant rehabilitation or protection.



# 3.8 Overshadowing

## Minimising Overshadowing

The natural fall down Tennyson Road and the orientation of the site constrains the solar access provision.

The massing of the proposed scheme will therefore need to recognise these constraints and ensure that heights and positioning will be sensitive to overshadowing and provide generous clearances in the north-south direction to ensure that light can reach the lower areas of the site.





Solar Shadows, Section



# 4.0 Applying the Site Principles

## 4.1 Site Setbacks

Respecting Adjacencies: Setbacks around the site determine the position of the massing.



# 4.2 Landscape

Enhancing Edge Condition & Providing Amenity

Forming the edges of the quarry site, deep fill soil is proposed to allow for mature tree planting, creating a gree