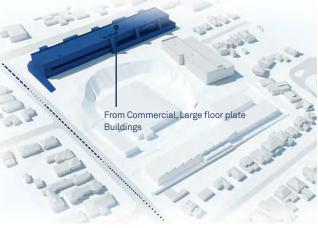

An Architectural Report is provided at Appendix 3, which includes an analysis of the site and a massing study that forms the basis of the proposed provisions. Based on the findings of the architectural report, a range of buildings can be achieved on site without having any significant adverse environmental impacts on the surrounding developments.