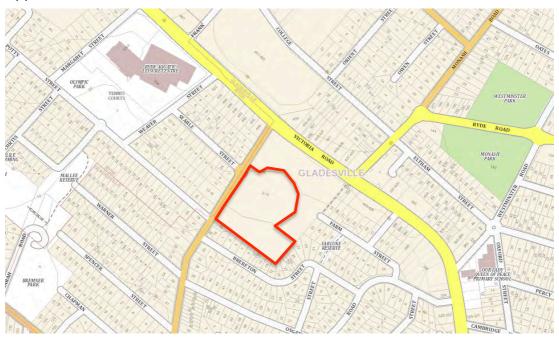

## 2.1 Site Location

The site is located at 2-14 Tennyson Road, Gladesville as highlighted in Figure 1.

Figure 1 Subject Site

Source: Mecone

Table 2 provides the legal description and a brief summary of the site and surrounding context.

## 2.2 Site Context

The suburb of Gladesville is located in the City of Ryde LGA within 5km of Ryde Town Centre and 10km west of the Sydney Central Business District (CBD).

Figure 2 Regional context diagram

Source: Mecone

The site is located within 100 metres of Victoria Road, and 400 metres of Gladesville Town Centre. Whilst the site is zoned IN2 (light industrial), it is fragmented from the larger industrial zoned precinct to the north by Victoria Road and is mainly surrounded by residential land.