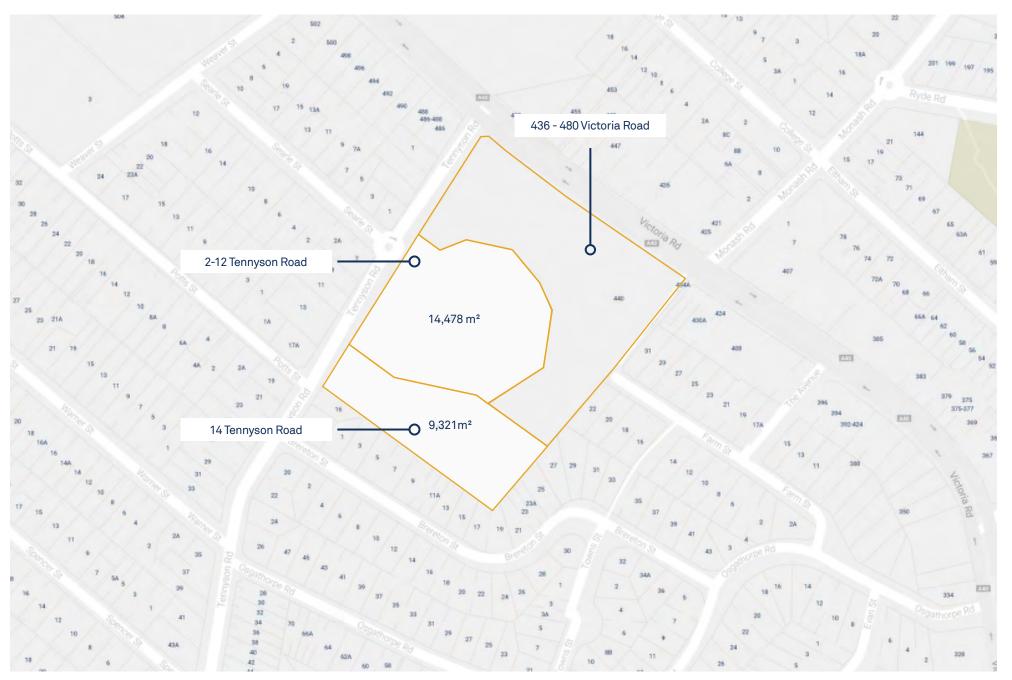

The Planning Proposal pertains to the land described as follows:

- Site A: 2-12 Tennyson Road, Gladesville (Lot 2 in DP 549570); and
- Site B: 14 Tennyson Road, Gladesville (Lot 1 in DP 549570).

The Planning Proposal has been prepared in accordance with:

| Table 2 Subject Site |                                                                                                                                                                                                                                                                                              |                         |  |  |
|----------------------|----------------------------------------------------------------------------------------------------------------------------------------------------------------------------------------------------------------------------------------------------------------------------------------------|-------------------------|--|--|
| Site                 | 2-12 Tennyson Rd (Site A)                                                                                                                                                                                                                                                                    | 14 Tennyson Rd (Site B) |  |  |
| Legal description:   | Lot 2 DP 549570                                                                                                                                                                                                                                                                              | Lot 1 DP549570          |  |  |
| Site area            | 1.4 hectares                                                                                                                                                                                                                                                                                 | 0.8 hectares            |  |  |
| Street frontage      | West - 145 metres to Tennyson Road                                                                                                                                                                                                                                                           |                         |  |  |
| Site location        | The site is located approximately 100m to the south of the intersection of Tennyson Road and Victoria Road. It is bounded by Tennyson Road to the west, a commercial/light industrial site to the north and north east and low density residential developments to the south and south east. |                         |  |  |
| Site description     | The site is located towards the crest of a hillside falling away from Victoria Road. The site generally slopes from                                                                                                                                                                          |                         |  |  |