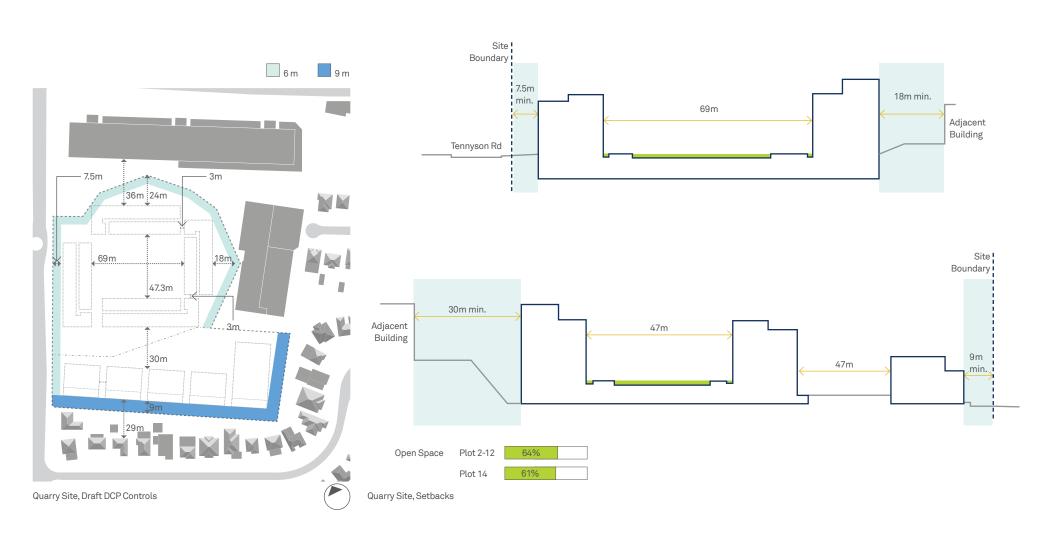

s within the site are of a varied type and assessment of this vegetation has been completed, and there are no protected species in site that warrant rehabilitation or protection.



# 3.8 Overshadowing

## Minimising Overshadowing

The natural fall down Tennyson Road and the orientation of the site constrains the solar access provision.

The massing of the proposed scheme will therefore need to recognise these constraints and ensure that heights and positioning will be sensitive to overshadowing and provide generous clearances in the north-south direction to ensure that light can reach the lower areas of the site.





Solar Shadows, Section



# 4.0 Applying the Site Principles

## 4.1 Site Setbacks

Respecting Adjacencies: Setbacks around the site determine the position of the massing.



# 4.2 Landscape

Enhancing Edge Condition & Providing Amenity

Forming the edges of the quarry site, deep fill soil is proposed to allow for mature tree planting, creating a green boundary to the site. A formal public green is proposed for the centre of the development









Quarry Site, Massing Green

## 4.3 Ground Plane Definition

Defining the reconstructed ground plane









### 4.4 Scale

### Surrounding Height Limits

The site is located between two contrasting urban conditions; large floorplate commercial buildings to the north and east and detached residential buildings to the south east, west, and south.

In response, the proposed building within the quarry is informed in part by the association with the commercial footprints and is sensitive to the form and expanse of the