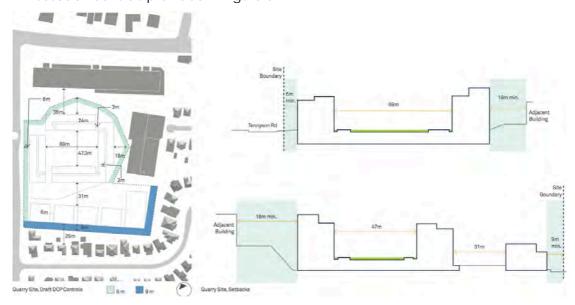

The following maps have been drafted, which relate specifically to the LEP (Appendix 4):

- Land Zoning Map;
- · Height of Buildings Map; and
- Floor Space Ratio Map.

In addition, relevant DCP maps support the proposed DCP, which include:

- DCP Application Map;
- Setback Area Map;
- · Access Map; and,
- Building Height in Storeys Map.

The proposed site specific DCP is provided at Appendix 5.

In addition, refer to Appendix 3 for the Architectural Design Report, which provides design context and rationale for the approach to establishing the proposed controls and planning maps.