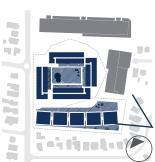

## 2.2 Site Context

The suburb of Gladesville is located in the City of Ryde LGA within 5km of Ryde Town Centre and 10km west of the Sydney Central Business District (CBD).

Figure 2 Regional context diagram

Source: Mecone

The site is located within 100 metres of Victoria Road, and 400 metres of Gladesville Town Centre. Whilst the site is zoned IN2 (light industrial), it is fragmented from the larger industrial zoned precinct to the north by Victoria Road and is mainly surrounded by residential land.

The site benefits from excellent access to retail, services and public transport. It is also located in close proximity to a range of community facilities including educational establishments, parks, recreational facilities and open spaces (Refer to Figure 3).

| Table 3 Surrounding context |                                                                                                                                                                                                             |  |  |
|-----------------------------|-------------------------------------------------------------------------------------------------------------------------------------------------------------------------------------------------------------|--|--|
| Surrounding context         | Predominately low density residential.  To the north the site adjoins an office building that is owned and managed by Dexus Property Group.  To the south, east and west the site adjoins residential land. |  |  |
| Public transport            | Within 100m – Victoria Road Bus services                                                                                                                                                                    |  |  |
| Services                    | 400m - Gladesville Town Centre 300m - Ryde Aquatic Leisure Centre 650m - Holy Cross College 1.4km - St Charles Primary School 2km - Ryde Secondary College 2.8km - Gladesville Hospital                     |  |  |