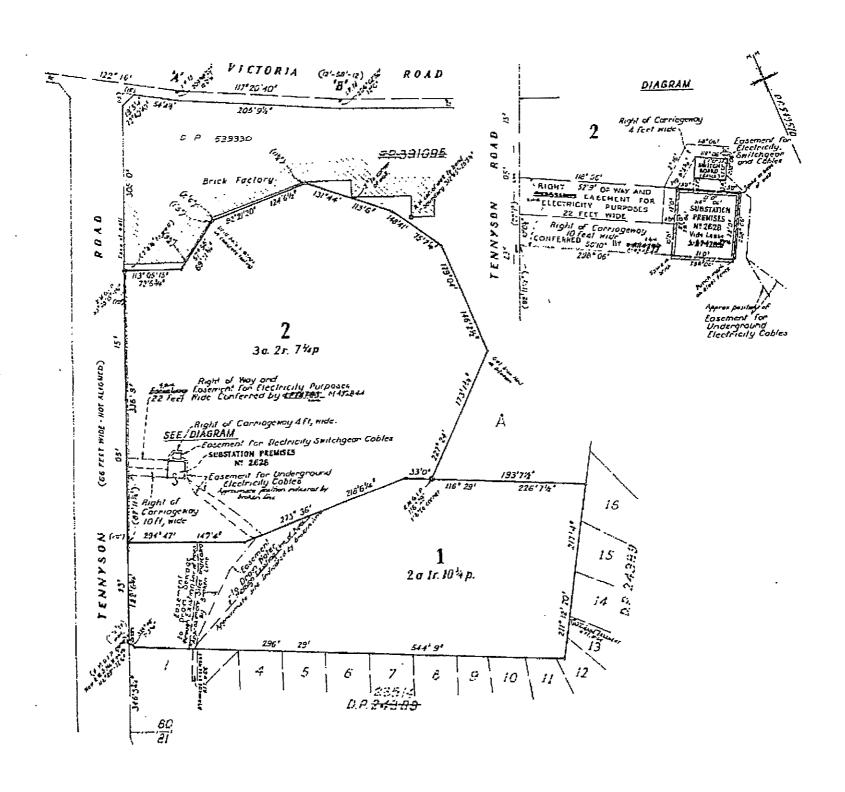

## 2.1 Site Location

The site is located at 2-14 Tennyson Road, Gladesville as highlighted in Figure 1.

Figure 1 Subject Site

Source: Mecone

Table 2 provides the legal description and a brief summary of the site and surrounding context.

| Table 2 Subject Site |                                                                                                                                                                                                                                                                                              |                         |  |  |
|----------------------|----------------------------------------------------------------------------------------------------------------------------------------------------------------------------------------------------------------------------------------------------------------------------------------------|-------------------------|--|--|
| Site                 | 2-12 Tennyson Rd (Site A)                                                                                                                                                                                                                                                                    | 14 Tennyson Rd (Site B) |  |  |
| Legal description:   | Lot 2 DP 549570                                                                                                                                                                                                                                                                              | Lot 1 DP549570          |  |  |
| Site area            | 1.4 hectares                                                                                                                                                                                                                                                                                 | 0.8 hectares            |  |  |
| Street frontage      | West - 145 metres to Tennyson Road                                                                                                                                                                                                                                                           |                         |  |  |
| Site location        | The site is located approximately 100m to the south of the intersection of Tennyson Road and Victoria Road. It is bounded by Tennyson Road to the west, a commercial/light industrial site to the north and north east and low density residential developments to the south and south east. |                         |  |  |
| Site description     | The site is located towards the crest of a hillside falling away from Victoria Road. The site generally slopes from                                                                                                                                                                          |                         |  |  |

| Table 2 Subject Site          |                                                                                                                                                                                                         |                                                                |  |
|-------------------------------|---------------------------------------------------------------------------------------------------------------------------------------------------------------------------------------------------------|----------------------------------------------------------------|--|
|                               | north to south. Site A is a former quarry site. The topography falls 5-15m towards the centre of the quarry with no natural watercourses or unusual features known, which would preclude redevelopment. |                                                                |  |
| Current zoning                | IN2 - Light Industrial                                                                                                                                                                                  |                                                                |  |
| Site                          | 2-12 Tennyson Rd (Site A)                                                                                                                                                                               | 14 Tennyson Rd (Site B)                                        |  |
| Existing buildings/structures | A brick and metal warehouse and office space at the centre of the quarry with a two storey brick rendered office building to the west of the warehouse, along Tennyson Road.                            | A two storey brick building used as office and warehouse.      |  |
| Vehicular access              | From Tennyson Road via a driveway along the southern boundary.                                                                                                                                          | From Tennyson Road via a driveway along the northern boundary. |  |