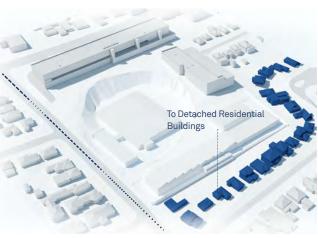

An Architectural Report is provided at Appendix 3, which includes an analysis of the site and a massing study that forms the basis of the proposed provisions. Based on the findings of the architectural report, a range of buildings can be achieved on site without having any significant adverse environmental impacts on the surrounding developments.