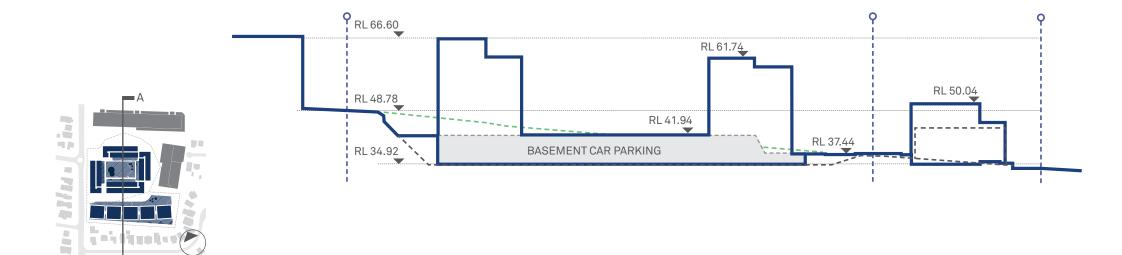

The Gateway Determination was revised on 11 May 2017 to delete condition 1 (above) for the following;

- 1. Prior to public exhibition, the planning proposal must be updated to:
  - a. Apply a maximum floor space ratio of 1.85:1 at 2-12 Tennyson Road and 1:1 at 14 Tennyson Road;
  - b. Apply a maximum building height RL66.60 at 2-12 Tennyson Road and RL50.4 at 14 Tennyson Road;
  - c. Address the inconsistency with Section 117 Direction 1.1 Business and Industrial Zones;
  - d. Demonstrate consistency with A Plan for a Growing Sydney and,
  - e. Include maps prepared to the standards identified in Standard Technical Requirements for Spatial Datasets and Maps (Department of Planning and Environment 2015)

| Table 4 Key planning controls |                        |                          |  |
|-------------------------------|------------------------|--------------------------|--|
| Control                       | Ryde LEP               | Proposed Controls        |  |
| Land use zoning               | IN2 - Light Industrial | B4 - Mixed Use           |  |
| FSR                           | 1:1                    | 1.85:1 and 1:1           |  |
| Height of Buildings           | 10m                    | From RL23.07m to RL66.6m |  |