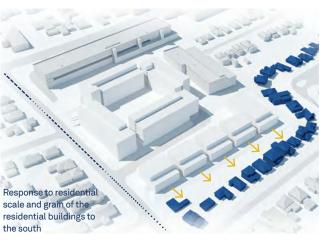

An Architectural Report is provided at Appendix 3, which includes an analysis of the site and a massing study that forms the basis of the proposed provisions. Based on the findings of the architectural report, a range of buildings can be achieved on site without having any significant adverse environmental impacts on the surrounding developments.

- DCP Application Map;
- Setback Area Map;
- · Access Map; and,
- Building Height in Storeys Map.

The proposed site specific DCP is provided at Appendix 5.

In addition, refer to Appendix 3 for the Architectural Design Report, which provides design context and rationale for the approach to establishing the proposed controls and planning maps.