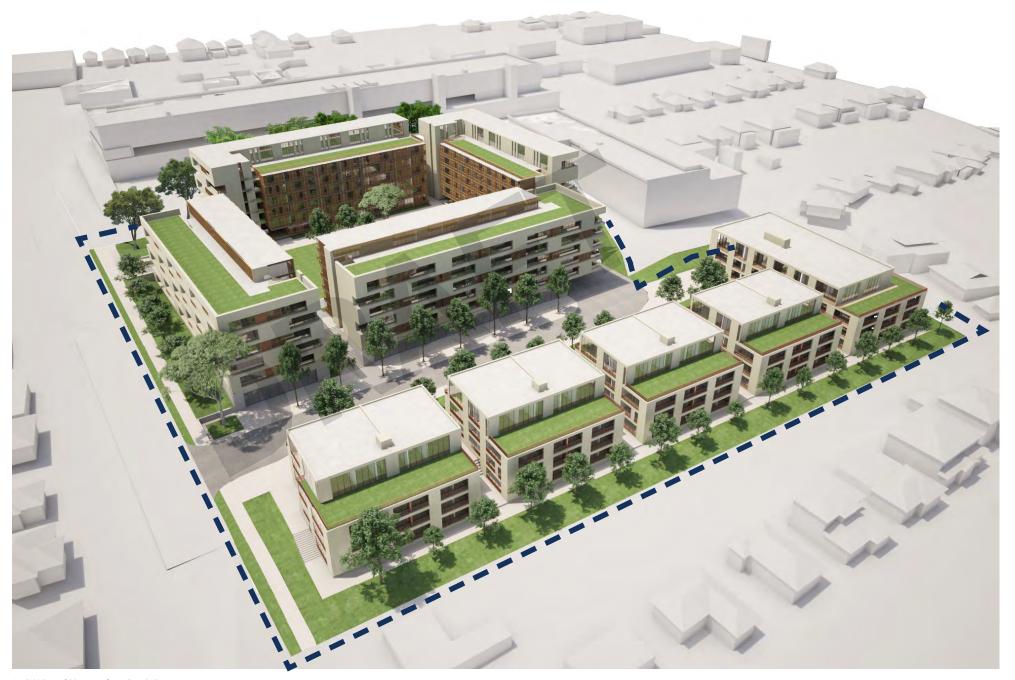

An Architectural Report is provided at Appendix 3, which includes an analysis of the site and a massing study that forms the basis of the proposed provisions. Based on the findings of the architectural report, a range of buildings can be achieved on site without having any significant adverse environmental impacts on the surrounding developments.

The proposal includes the repositioning of existing industrial zoned land for mixed use development. The proposal does not compromise the use of the land for business and commercial purposes and instead promotes such uses. The change in the zoning reflects the changing nature of employment activity within the area. The planning proposal includes opportunity for retail, business premise and commercial floor space to be included. The Architectural Design Report in Appendix 3 describes schemes that could provide approximately 1,784m² of commercial Gross Floor Area.