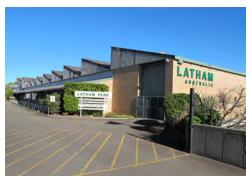

## 2.1 Site Location

The site is located at 2-14 Tennyson Road, Gladesville as highlighted in Figure 1.

Figure 1 Subject Site

Source: Mecone

Table 2 provides the legal description and a brief summary of the site and surrounding context.

| Table 2 Subject Site          |                                                                                                                                                                                                         |                                                                |  |
|-------------------------------|---------------------------------------------------------------------------------------------------------------------------------------------------------------------------------------------------------|----------------------------------------------------------------|--|
|                               | north to south. Site A is a former quarry site. The topography falls 5-15m towards the centre of the quarry with no natural watercourses or unusual features known, which would preclude redevelopment. |                                                                |  |
| Current zoning                | IN2 - Light Industrial                                                                                                                                                                                  |                                                                |  |
| Site                          | 2-12 Tennyson Rd (Site A)                                                                                                                                                                               | 14 Tennyson Rd (Site B)                                        |  |
| Existing buildings/structures | A brick and metal warehouse and office space at the centre of the quarry with a two storey brick rendered office building to the west of the warehouse, along Tennyson Road.                            | A two storey brick building used as office and warehouse.      |  |
| Vehicular access              | From Tennyson Road via a driveway along the southern boundary.                                                                                                                                          | From Tennyson Road via a driveway along the northern boundary. |  |