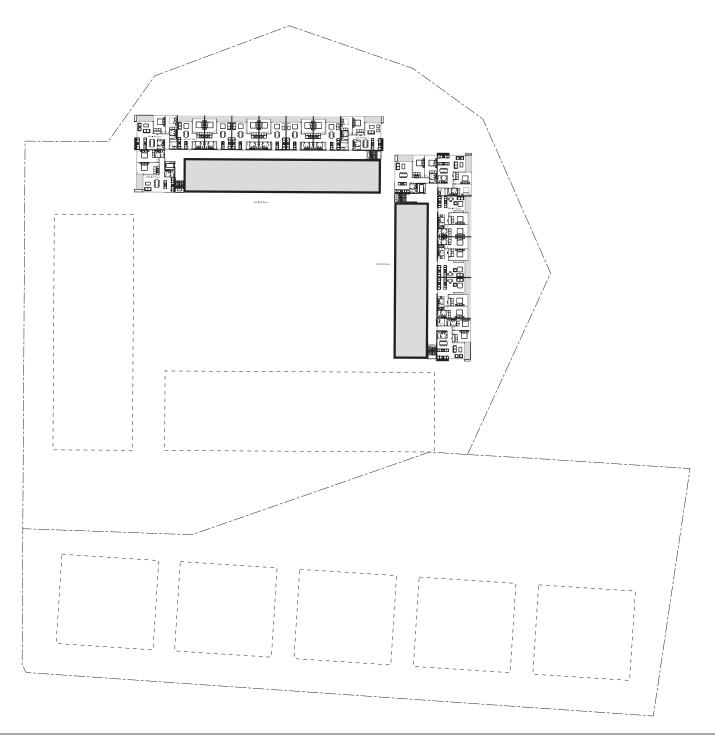

An Architectural Report is provided at Appendix 3, which includes an analysis of the site and a massing study that forms the basis of the proposed provisions. Based on the findings of the architectural report, a range of buildings can be achieved on site without having any significant adverse environmental impacts on the surrounding developments.

- DCP Application Map;
- Setback Area Map;
- · Access Map; and,
- Building Height in Storeys Map.

The proposed site specific DCP is provided at Appendix 5.

In addition, refer to Appendix 3 for the Architectural Design Report, which provides design context and rationale for the approach to establishing the proposed controls and planning maps.