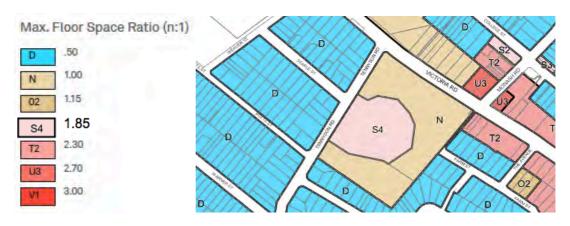

| Table 4 Key planning controls |                        |                          |  |
|-------------------------------|------------------------|--------------------------|--|
| Control                       | Ryde LEP               | Proposed Controls        |  |
| Land use zoning               | IN2 - Light Industrial | B4 - Mixed Use           |  |
| FSR                           | 1:1                    | 1.85:1 and 1:1           |  |
| Height of Buildings           | 10m                    | From RL23.07m to RL66.6m |  |

The following maps have been drafted, which relate specifically to the LEP (Appendix 4):

- Land Zoning Map;
- · Height of Buildings Map; and
- Floor Space Ratio Map.

In addition, relevant DCP maps support the proposed DCP, which include: