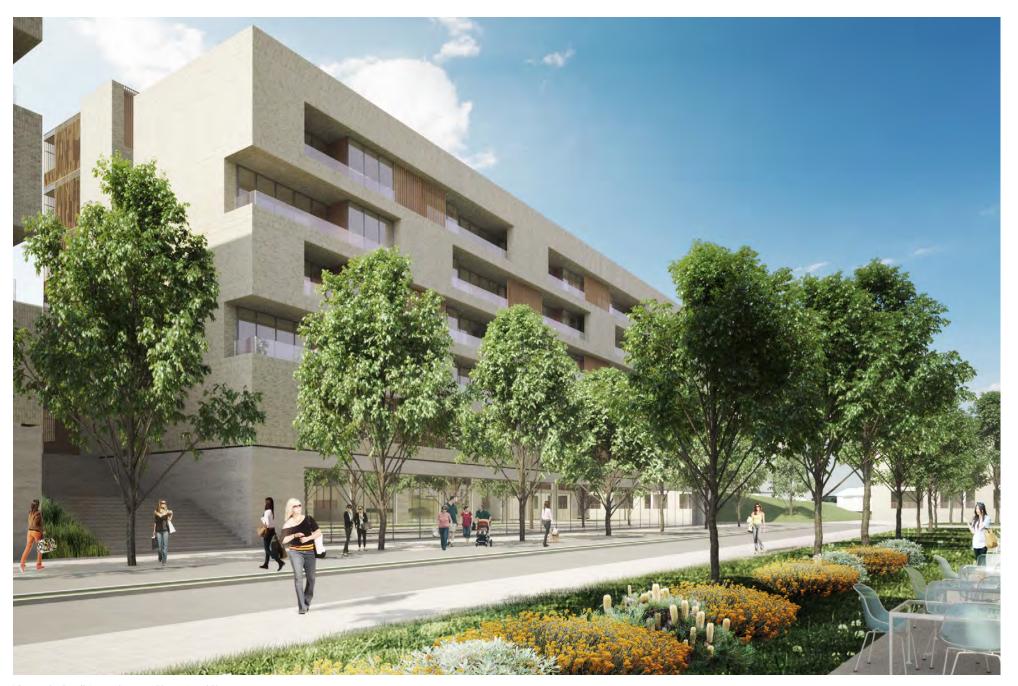

|
|---------------------|----------|
| GBA =               | 1,471 m² |
| GFA =               | 1,153 m² |
| Balconies =         | 115 m²   |
| NSA (Commercial) =  | 0 m²     |
| NSA (Residential) = | 1,096 m² |
| GFA/GBA=            | 78%      |
| NSA/GFA=            | 95%      |



Aerial View of Plot 2-14 from South East

# 5.10 Typical Floor Plan for Plot 12 Apartment Block





## **5.11 Typical Floor Plan for Plot 12 Apartment Block**



1 BED 36%
2 BED 57%
3 BED 7%
BALCONY

# **5.12 Typical Floor Plan for Plot 12 Apartment Block**





## **5.9 Typical Floor Plan for Plot 12 Apartment Block**



1 BED 17%
2 BED 75%
3 BED 8%
BALCONY

#### **5.13 Typical Floor Plan for the Plot 14 Apartment Block**





Aerial View of Plot 2-14 from North



View on the Internal Courtyard Plot 2-12



View on the Retail Avenue between Plot 2-12 and Plot 14

#### 5.14 Section A



#### 5.15 Section B



## **5.16 Elevations**



South Elevation



North Elevation



East Elevation



West Elevation



# 6.0 Shadow Analysis

# **6.1 Solar Analysis**

21<sup>st</sup> June, 8a.m.







Existing

Proposed

# 6.2 Solar Analysis

21<sup>st</sup> June, 9a.m.





Existing Proposed

# 6.3 Solar Analysis

21st June, 10a.m.





Existing

Proposed

# 6.4 Solar Analysis

21st June, 11a.m.





Existing Proposed

# 6.5 Solar Analysis

21<sup>st</sup> June, 12p.m.







Existing

Proposed

# 6.6 Solar Analysis

21st June, 1p.m.





Existing Proposed

# **6.7 Solar Analysis**

21<sup>st</sup> June, 2p.m.







Existing

Proposed

# 6.8 Solar Analysis

21st June, 3p.m.







Existing

Proposed