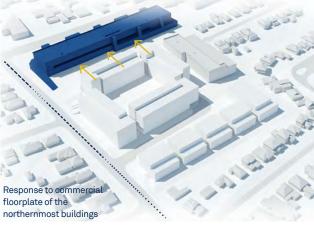

An Architectural Report is provided at Appendix 3, which includes an analysis of the site and a massing study that forms the basis of the proposed provisions. Based on the findings of the architectural report, a range of buildings can be achieved on site without having any significant adverse environmental impacts on the surrounding developments.

- DCP Application Map;
- Setback Area Map;
- · Access Map; and,
- Building Height in Storeys Map.

The proposed site specific DCP is provided at Appendix 5.

In addition, refer to Appendix 3 for the Architectural Design Report, which provides design context and rationale for the approach to establishing the proposed controls and planning maps.