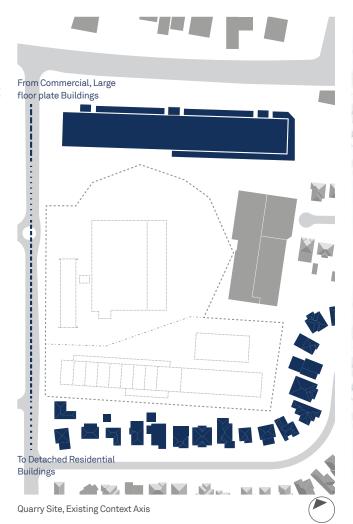

| Table 3 Surrounding context |                                                                                                                                                                                                             |  |  |
|-----------------------------|-------------------------------------------------------------------------------------------------------------------------------------------------------------------------------------------------------------|--|--|
| Surrounding context         | Predominately low density residential.  To the north the site adjoins an office building that is owned and managed by Dexus Property Group.  To the south, east and west the site adjoins residential land. |  |  |
| Public transport            | Within 100m – Victoria Road Bus services                                                                                                                                                                    |  |  |
| Services                    | 400m - Gladesville Town Centre 300m - Ryde Aquatic Leisure Centre 650m - Holy Cross College 1.4km - St Charles Primary School 2km - Ryde Secondary College 2.8km - Gladesville Hospital                     |  |  |