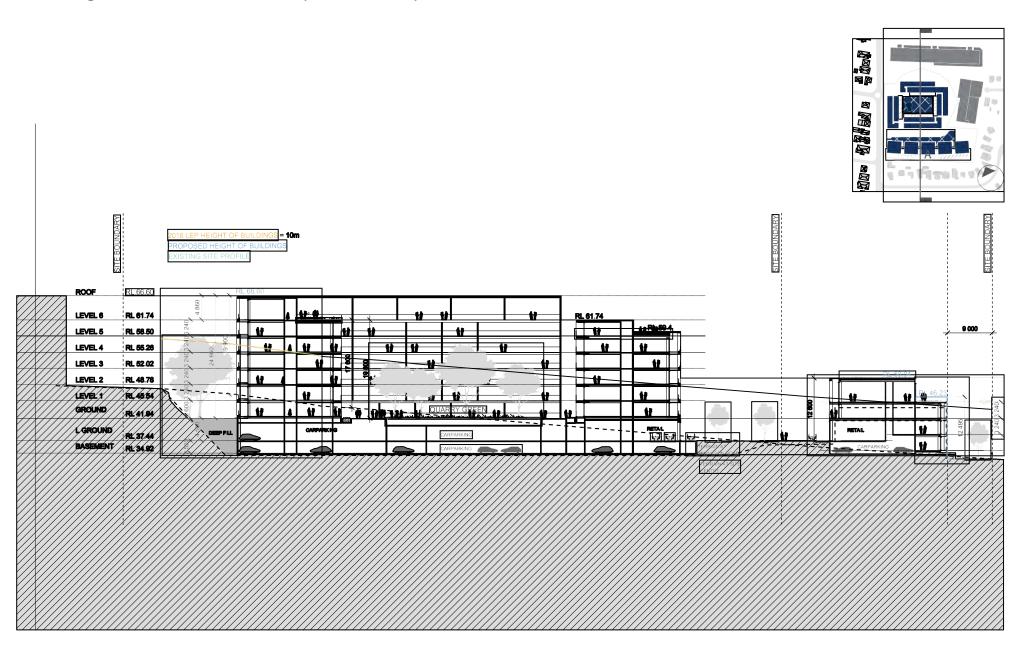

| Table 4 Key planning controls |                        |                          |  |
|-------------------------------|------------------------|--------------------------|--|
| Control                       | Ryde LEP               | Proposed Controls        |  |
| Land use zoning               | IN2 - Light Industrial | B4 - Mixed Use           |  |
| FSR                           | 1:1                    | 1.85:1 and 1:1           |  |
| Height of Buildings           | 10m                    | From RL23.07m to RL66.6m |  |