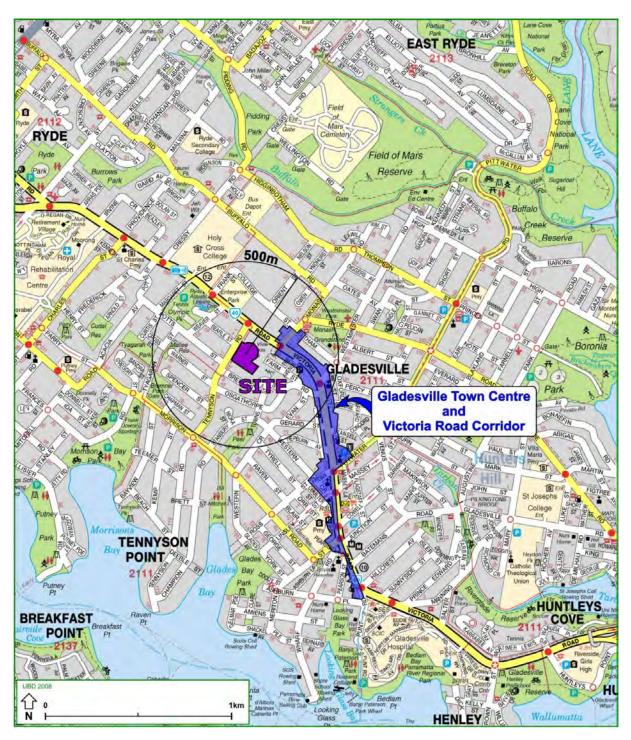

## 2.2 Site Context

The suburb of Gladesville is located in the City of Ryde LGA within 5km of Ryde Town Centre and 10km west of the Sydney Central Business District (CBD).

Figure 2 Regional context diagram

Source: Mecone

The site is located within 100 metres of Victoria Road, and 400 metres of Gladesville Town Centre. Whilst the site is zoned IN2 (light industrial), it is fragmented from the larger industrial zoned precinct to the north by Victoria Road and is mainly surrounded by residential land.