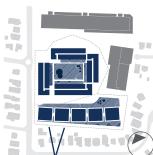

## 2.1 Site Location

The site is located at 2-14 Tennyson Road, Gladesville as highlighted in Figure 1.

Figure 1 Subject Site

Source: Mecone

Table 2 provides the legal description and a brief summary of the site and surrounding context.

## 2.2 Site Context

The suburb of Gladesville is located in the City of Ryde LGA within 5km of Ryde Town Centre and 10km west of the Sydney Central Business District (CBD).

Figure 2 Regional context diagram

Figure 3 Local context diagram

Source: Mecone

A detailed site analysis is provided at Appendix 3, within the Architectural Design Report.

The site's surrounding development context is presented in the following images.