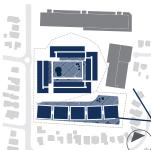

## 2.2 Site Context

The suburb of Gladesville is located in the City of Ryde LGA within 5km of Ryde Town Centre and 10km west of the Sydney Central Business District (CBD).

Figure 2 Regional context diagram

Source: Mecone

The site is located within 100 metres of Victoria Road, and 400 metres of Gladesville Town Centre. Whilst the site is zoned IN2 (light industrial), it is fragmented from the larger industrial zoned precinct to the north by Victoria Road and is mainly surrounded by residential land.

The site benefits from excellent access to retail, services and public transport. It is also located in close proximity to a range of community facilities including educational establishments, parks, recreational facilities and open spaces (Refer to Figure 3).

| Table 3 Surrounding context |                                                                                                                                                                                                             |  |  |
|-----------------------------|-------------------------------------------------------------------------------------------------------------------------------------------------------------------------------------------------------------|--|--|
| Surrounding context         | Predominately low density residential.  To the north the site adjoins an office building that is owned and managed by Dexus Property Group.  To the south, east and west the site adjoins residential land. |  |  |
| Public transport            | Within 100m – Victoria Road Bus services                                                                                                                                                                    |  |  |
| Services                    | 400m - Gladesville Town Centre 300m - Ryde Aquatic Leisure Centre 650m - Holy Cross College 1.4km - St Charles Primary School 2km - Ryde Secondary College 2.8km - Gladesville Hospital                     |  |  |