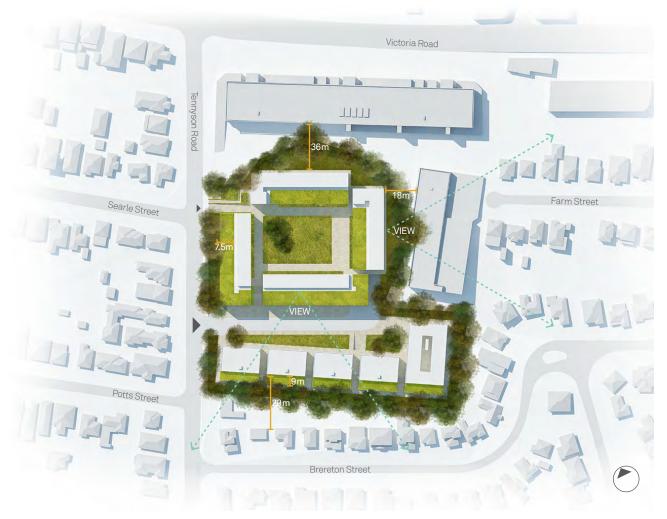

## 2.1 Site Location

The site is located at 2-14 Tennyson Road, Gladesville as highlighted in Figure 1.

Figure 1 Subject Site

Source: Mecone

Table 2 provides the legal description and a brief summary of the site and surrounding context.

## 2.2 Site Context

The suburb of Gladesville is located in the City of Ryde LGA within 5km of Ryde Town Centre and 10km west of the Sydney Central Business District (CBD).

Figure 2 Regional context diagram

Figure 3 Local context diagram

Source: Mecone

A detailed site analysis is provided at Appendix 3, within the Architectural Design Report.

The site's surrounding development context is presented in the following images.