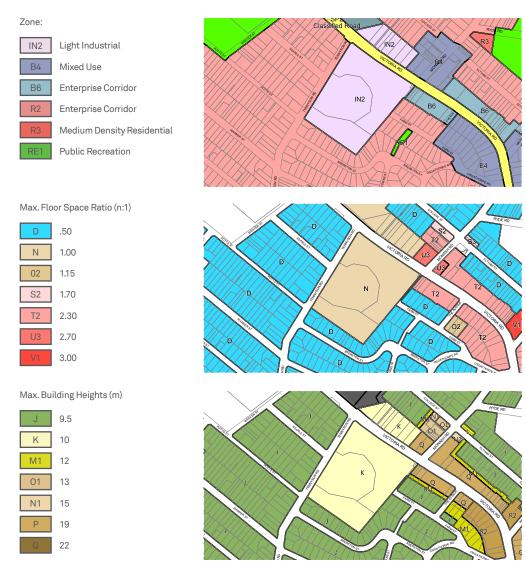

| Table 4 Key planning controls |                        |                          |  |
|-------------------------------|------------------------|--------------------------|--|
| Control                       | Ryde LEP               | Proposed Controls        |  |
| Land use zoning               | IN2 - Light Industrial | B4 - Mixed Use           |  |
| FSR                           | 1:1                    | 1.85:1 and 1:1           |  |
| Height of Buildings           | 10m                    | From RL23.07m to RL66.6m |  |

The following maps have been drafted, which relate specifically to the LEP (Appendix 4):

- Land Zoning Map;
- · Height of Buildings Map; and
- Floor Space Ratio Map.

In addition, relevant DCP maps support the proposed DCP, which include:

- DCP Application Map;
- Setback Area Map;
- · Access Map; and,
- Building Height in Storeys Map.

The proposed site specific DCP is provided at Appendix 5.

In addition, refer to Appendix 3 for the Architectural Design Report, which provides design context and rationale for the approach to establishing the proposed controls and planning maps.