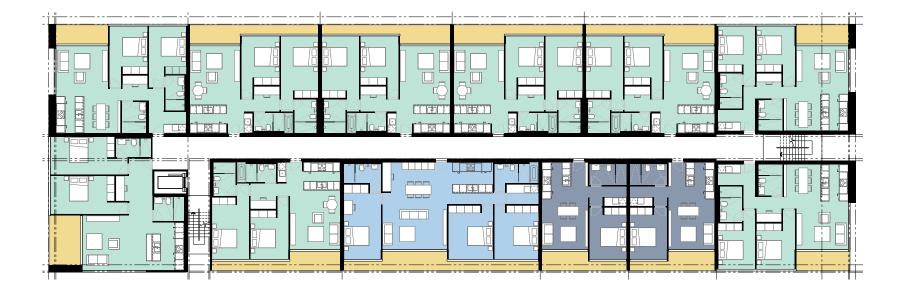

|
| NSA ( Residential) = | 2,583 m²             |
| GFA/GBA=             | 82%                  |
| NSA/GFA=             | 88%                  |

| Level: 06           |          |
|---------------------|----------|
| GBA =               | 1,471 m² |
| GFA =               | 1,153 m² |
| Balconies =         | 115 m²   |
| NSA (Commercial) =  | 0 m²     |
| NSA (Residential) = | 1,096 m² |
| GFA/GBA=            | 78%      |
| NSA/GFA=            | 95%      |



Aerial View of Plot 2-14 from South East

# 5.10 Typical Floor Plan for Plot 12 Apartment Block





## **5.11 Typical Floor Plan for Plot 12 Apartment Block**



1 BED 36%
2 BED 57%
3 BED 7%
BALCONY

# **5.12 Typical Floor Plan for Plot 12 Apartment Block**





## **5.9 Typical Floor Plan for Plot 12 Apartment Block**



1 BED 17%
2 BED 75%
3 BED 8%
BALCONY

#### **5.13 Typical Floor Plan for the Plot 14 Apartment Block**





Aerial View of Plot 2-14 from North



View on the Internal Courtyard Plot 2-12



View on the Retail Avenue between Plot 2-12 and Plot 14

#### 5.14 Section A



#### 5.15 Section B



## **5.16 Elevations**



South Elevation



North Elevation



East Elevation



West Elevation



# 6.0 Shadow Analysis

# **6.1 Solar Analysis**

21<sup>st</sup> June, 8a.m.







Existing

Proposed

# 6.2 Solar Analysis

21<sup>st</sup> June, 9a.m.





Existing Proposed

# 6.3 Solar Analysis

21st June, 10a.m.





Existing

Proposed

# 6.4 Solar Analysis

21st June, 11a.m.





Existing Proposed

# 6.5 Solar Analysis

21<sup>st</sup> June, 12p.m.







Existing

Proposed

# 6.6 Solar Analysi