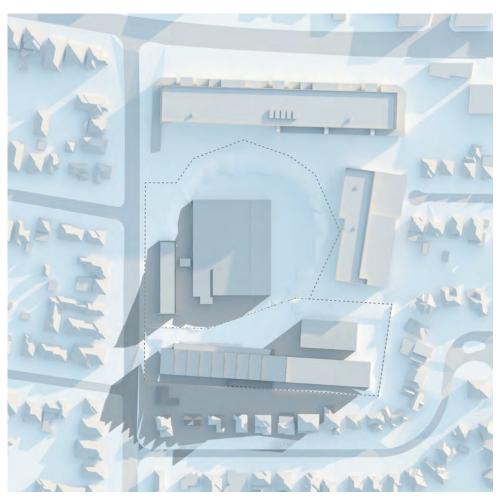

## 2.1 Site Location

The site is located at 2-14 Tennyson Road, Gladesville as highlighted in Figure 1.

Figure 1 Subject Site

Source: Mecone

Table 2 provides the legal description and a brief summary of the site and surrounding context.

## 2.2 Site Context

The suburb of Gladesville is located in the City of Ryde LGA within 5km of Ryde Town Centre and 10km west of the Sydney Central Business District (CBD).

Figure 2 Regional context diagram

The site benefits from excellent access to retail, services and public transport. It is also located in close proximity to a range of community facilities including educational establishments, parks, recreational facilities and open spaces (Refer to Figure 3).