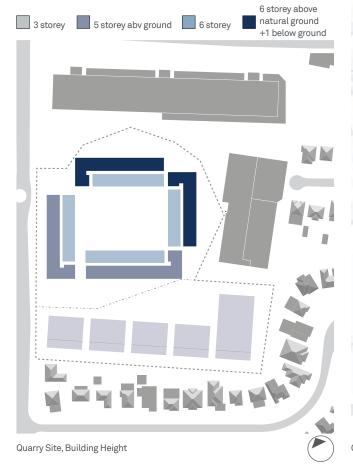

| Table 4 Key planning controls |                        |                          |  |
|-------------------------------|------------------------|--------------------------|--|
| Control                       | Ryde LEP               | Proposed Controls        |  |
| Land use zoning               | IN2 - Light Industrial | B4 - Mixed Use           |  |
| FSR                           | 1:1                    | 1.85:1 and 1:1           |  |
| Height of Buildings           | 10m                    | From RL23.07m to RL66.6m |  |

- DCP Application Map;
- Setback Area Map;
- · Access Map; and,
- Building Height in Storeys Map.

The proposed site specific DCP is provided at Appendix 5.

In addition, refer to Appendix 3 for the Architectural Design Report, which provides design context and rationale for the approach to establishing the proposed controls and planning maps.