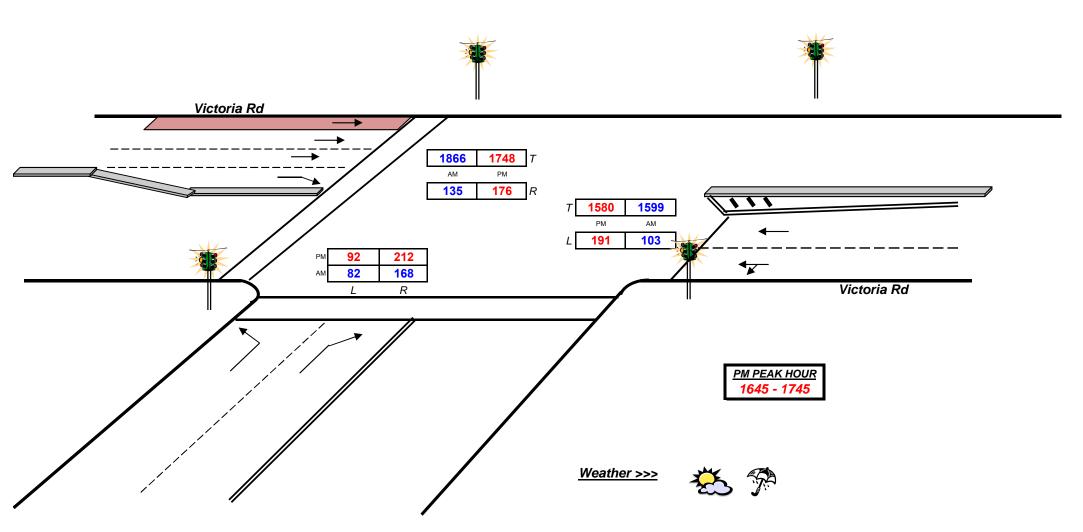

ooking south along Tennyson Road from the proposed southern site access location



View looking north along Tennyson Road from the proposed southern site access location











View looking south along Tennyson Road towards its roundabout intersection with Searle Street







View looking north along Tennyson Road towards its signalised intersection with Victoria Road



View looking west along Victoria Road towards its signalised intersection with Tennyson Road







View looking east along Victoria Road towards its signalised intersection with Tennyson Road



# Appendix B

Survey Results



Client : Traffix

Job No/Name : 6301 GLADESVILLE Tennyson Rd Day/Date : Wednesday 23rd November 2016



Intersection Details
Obtained via satellite
May be incorrect

AM PEAK HOUR 0715 - 0815



Tennyson Rd



# Appendix C

SIDRA Outputs

Site: 1 [2013 Existing (PM Peak)]

INT: Victoria x Tennyson

SCENARIO: 2013 Existing Traffic (Existing Layout)

PERIOD: Evening Peak Hour

Signals - Fixed Time Coordinated Cycle Time = 144 seconds (User-Given Cycle Time)

| Move   | Movement Performance - Vehicles |        |       |       |         |          |          |          |        |           |         |  |
|--------|---------------------------------|--------|-------|-------|---------|----------|----------|----------|--------|-----------|---------|--|
| Mov    | OD                              | Demand | Flows | Deg.  | Average | Level of | 95% Back | of Queue | Prop.  | Effective | Average |  |
| ID     | Mov                             | Total  | HV    | Satn  | Delay   | Service  |