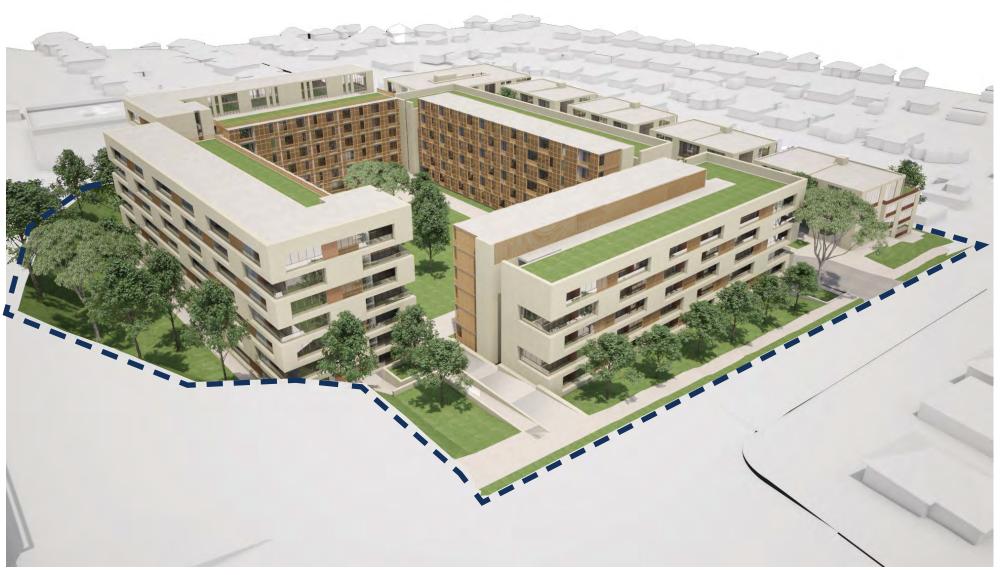

|
| NSA/GFA=             | 88%                  |

| Level: 06           |          |
|---------------------|----------|
| GBA =               | 1,471 m² |
| GFA =               | 1,153 m² |
| Balconies =         | 115 m²   |
| NSA (Commercial) =  | 0 m²     |
| NSA (Residential) = | 1,096 m² |
| GFA/GBA=            | 78%      |
| NSA/GFA=            | 95%      |



Aerial View of Plot 2-14 from South East

# 5.10 Typical Floor Plan for Plot 12 Apartment Block





## **5.11 Typical Floor Plan for Plot 12 Apartment Block**



1 BED 36%
2 BED 57%
3 BED 7%
BALCONY

# **5.12 Typical Floor Plan for Plot 12 Apartment Block**





## **5.9 Typical Floor Plan for Plot 12 Apartment Block**



1 BED 17%
2 BED 75%
3 BED 8%
BALCONY

#### **5.13 Typical Floor Plan for the Plot 14 Apartment Block**





Aerial View of Plot 2-14 from North



View on the Internal Courtyard Plot 2-12



View on the Retail Avenue between Plot 2-12 and Plot 14

#### 5.14 Section A



#### 5.15 Section B



## **5.16 Elevations**



South Elevation



North Elevation



East Elevation



West Elevation



# 6.0 Shadow Analysis

# **6.1 Solar Analysis**

21<sup>st</sup> June, 8a.m.







Existing

Proposed

# 6.2 Solar Analysis

21<sup>st</sup> June, 9a.m.





Existing Proposed

# 6.3 Solar Analysis

21st June, 10a.m.





Existing

Proposed

# 6.4 Solar Analysis

21st June, 11a.m.





Existing Proposed

# 6.5 Solar Analysis

21<sup>st</sup> June, 12p.m.







Existing

Proposed

# 6.6 Solar Analysis

21st June, 1p.m.





Existing Proposed

# **6.7 Solar Analysis**

21<sup>st</sup> June, 2p.m.







Exi