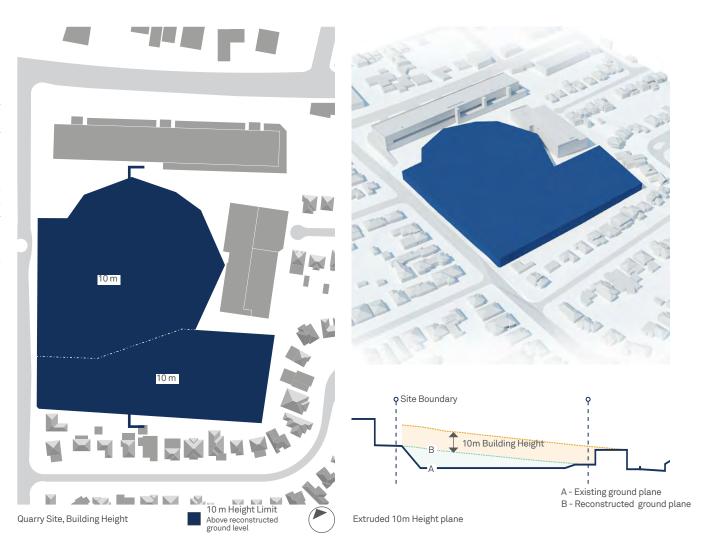

| Table 4 Key planning controls |                        |                          |  |
|-------------------------------|------------------------|--------------------------|--|
| Control                       | Ryde LEP               | Proposed Controls        |  |
| Land use zoning               | IN2 - Light Industrial | B4 - Mixed Use           |  |
| FSR                           | 1:1                    | 1.85:1 and 1:1           |  |
| Height of Buildings           | 10m                    | From RL23.07m to RL66.6m |  |