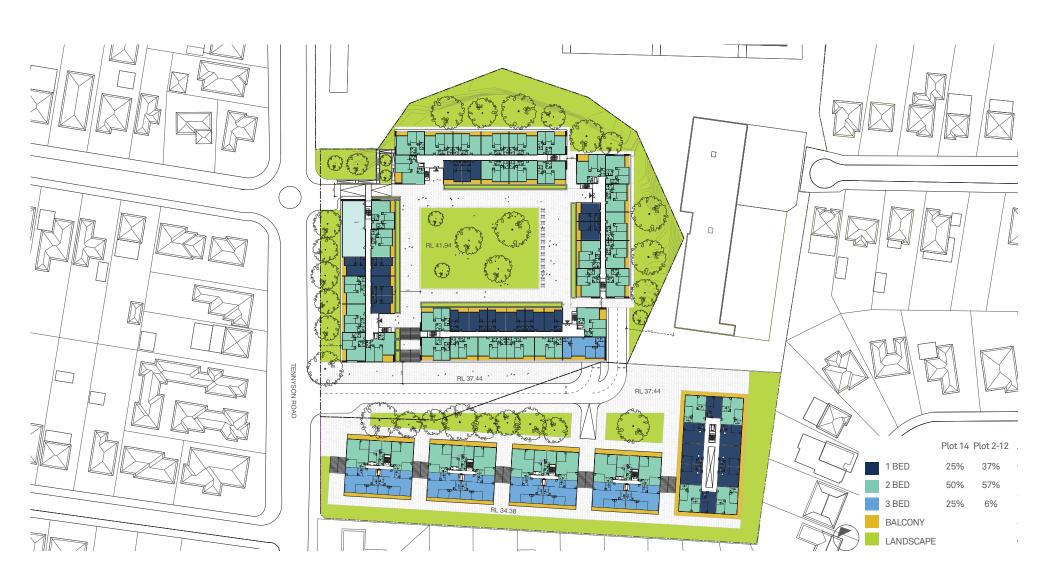

An Architectural Report is provided at Appendix 3, which includes an analysis of the site and a massing study that forms the basis of the proposed provisions. Based on the findings of the architectural report, a range of buildings can be achieved on site without having any significant adverse environmental impacts on the surrounding developments.

### 3.2.1 Description of Proposal

The objectives of the Planning Proposal shall be achieved through the amendment to the Ryde Local Environmental Plan 2014 to replace the existing controls in force

for the site. An outline of the key controls under the Ryde LEP 2014 and the key controls proposed are provided in Table 5 below:

| Table 4 Key planning controls |                        |                          |  |
|-------------------------------|------------------------|--------------------------|--|
| Control                       | Ryde LEP               | Proposed Controls        |  |
| Land use zoning               | IN2 - Light Industrial | B4 - Mixed Use           |  |
| FSR                           | 1:1                    | 1.85:1 and 1:1           |  |
| Height of Buildings           | 10m                    | From RL23.07m to RL66.6m |  |

- DCP Application Map;
- Setback Area Map;
- · Access Map; and,
- Building Height in Storeys Map.

The proposed site specific DCP is provided at Appendix 5.

In addition, refer to Appendix 3 for the Architectural Design Report, which provides design context and rationale for the approach to establishing the proposed controls and planning maps.