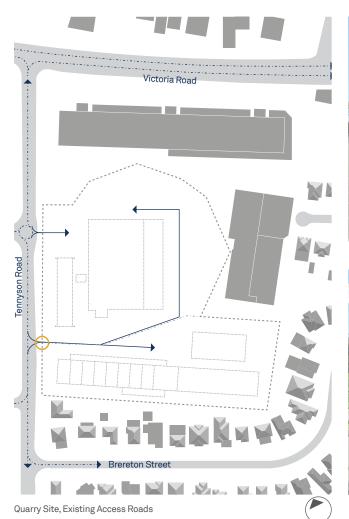

| Table 2 Subject Site          |                                                                                                                                                                                                         |                                                                |  |
|-------------------------------|---------------------------------------------------------------------------------------------------------------------------------------------------------------------------------------------------------|----------------------------------------------------------------|--|
|                               | north to south. Site A is a former quarry site. The topography falls 5-15m towards the centre of the quarry with no natural watercourses or unusual features known, which would preclude redevelopment. |                                                                |  |
| Current zoning                | IN2 - Light Industrial                                                                                                                                                                                  |                                                                |  |
| Site                          | 2-12 Tennyson Rd (Site A)                                                                                                                                                                               | 14 Tennyson Rd (Site B)                                        |  |
| Existing buildings/structures | A brick and metal warehouse and office space at the centre of the quarry with a two storey brick rendered office building to the west of the warehouse, along Tennyson Road.                            | A two storey brick building used as office and warehouse.      |  |
| Vehicular access              | From Tennyson Road via a driveway along the southern boundary.                                                                                                                                          | From Tennyson Road via a driveway along the northern boundary. |  |