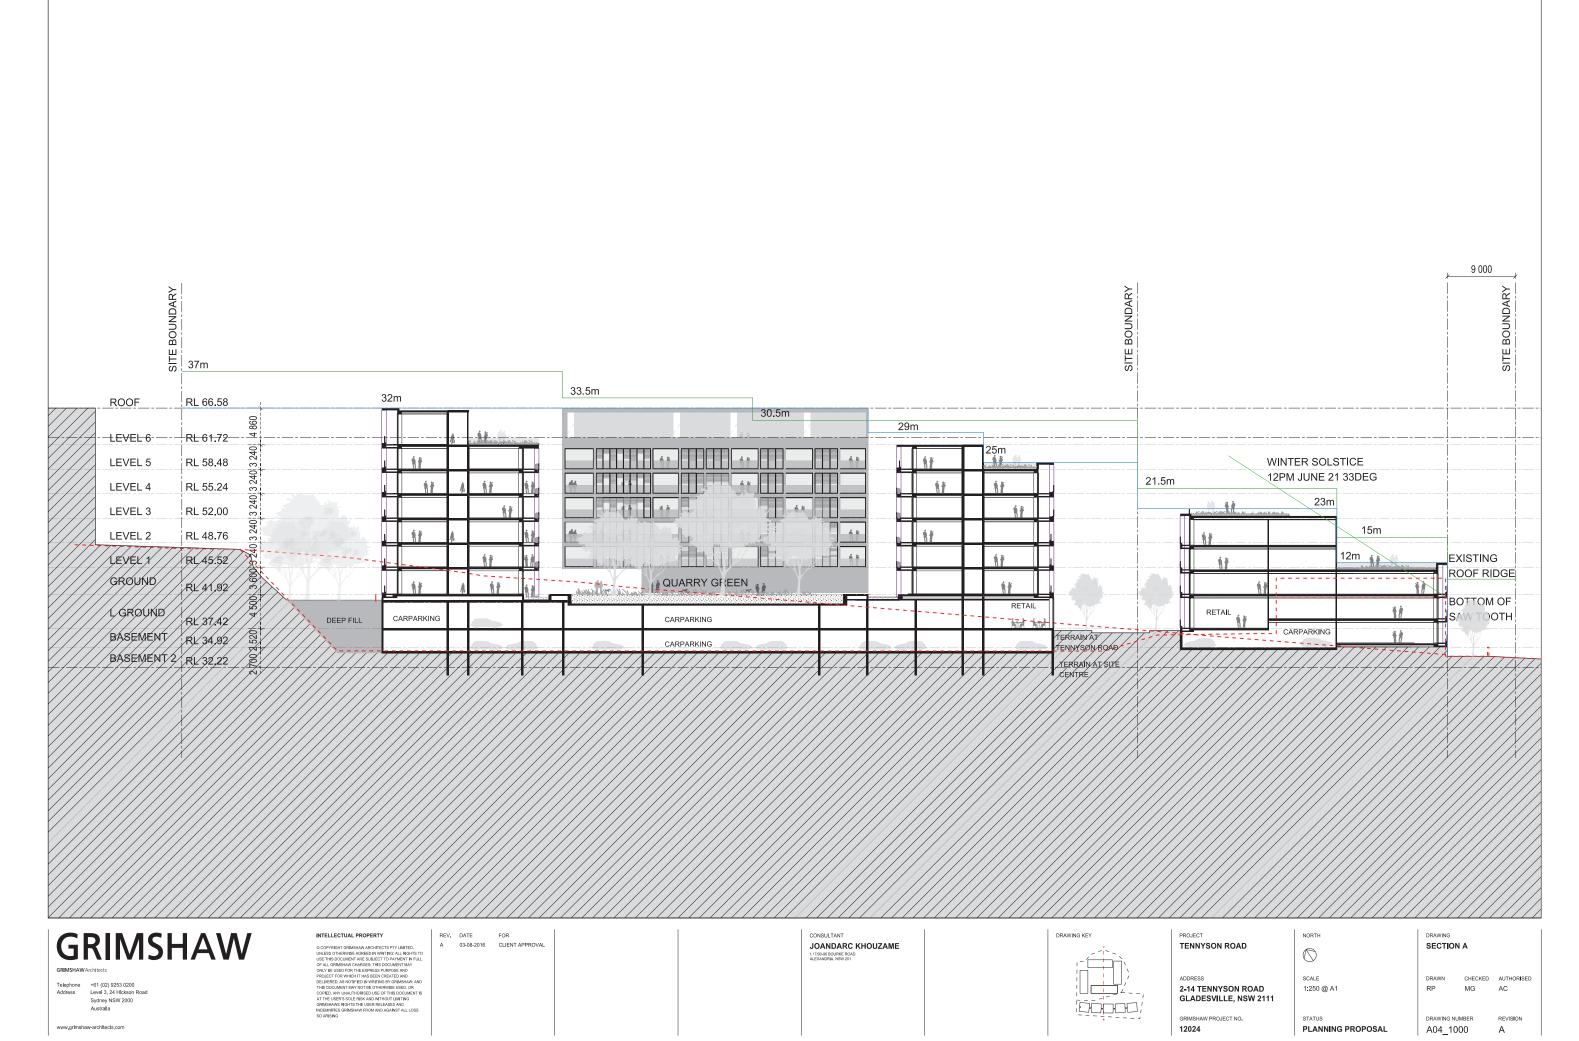

An Architectural Report is provided at Appendix 3, which includes an analysis of the site and a massing study that forms the basis of the proposed provisions. Based on the findings of the architectural report, a range of buildings can be achieved on site without having any significant adverse environmental impacts on the surrounding developments.

| Table 4 Key planning controls |                        |                          |  |
|-------------------------------|------------------------|--------------------------|--|
| Control                       | Ryde LEP               | Proposed Controls        |  |
| Land use zoning               | IN2 - Light Industrial | B4 - Mixed Use           |  |
| FSR                           | 1:1                    | 1.85:1 and 1:1           |  |
| Height of Buildings           | 10m                    | From RL23.07m to RL66.6m |  |