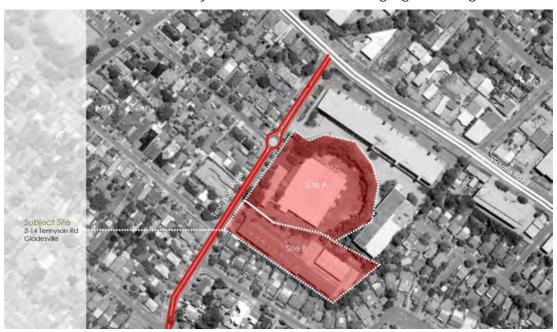

## 2.1 Site Location

The site is located at 2-14 Tennyson Road, Gladesville as highlighted in Figure 1.

Figure 1 Subject Site

Source: Mecone

Table 2 provides the legal description and a brief summary of the site and surrounding context.

| Table 2 Subject Site |                                                                                                                                                                                                                                                                                              |                         |  |  |
|----------------------|----------------------------------------------------------------------------------------------------------------------------------------------------------------------------------------------------------------------------------------------------------------------------------------------|-------------------------|--|--|
| Site                 | 2-12 Tennyson Rd (Site A)                                                                                                                                                                                                                                                                    | 14 Tennyson Rd (Site B) |  |  |
| Legal description:   | Lot 2 DP 549570                                                                                                                                                                                                                                                                              | Lot 1 DP549570          |  |  |
| Site area            | 1.4 hectares                                                                                                                                                                                                                                                                                 | 0.8 hectares            |  |  |
| Street frontage      | West - 145 metres to Tennyson Road                                                                                                                                                                                                                                                           |                         |  |  |
| Site location        | The site is located approximately 100m to the south of the intersection of Tennyson Road and Victoria Road. It is bounded by Tennyson Road to the west, a commercial/light industrial site to the north and north east and low density residential developments to the south and south east. |                         |  |  |
| Site description     | The site is located towards the crest of a hillside falling away from Victoria Road. The site generally slopes from                                                                                                                                                                          |                         |  |  |

The Planning Proposal pertains to the land described as follows:

- Site A: 2-12 Tennyson Road, Gladesville (Lot 2 in DP 549570); and
- Site B: 14 Tennyson Road, Gladesville (Lot 1 in DP 549570).

The Planning Proposal has been prepared in accordance with: