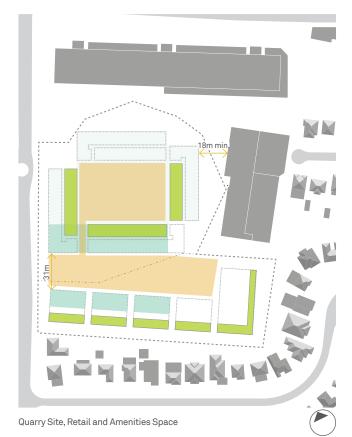

An Architectural Report is provided at Appendix 3, which includes an analysis of the site and a massing study that forms the basis of the proposed provisions. Based on the findings of the architectural report, a range of buildings can be achieved on site without having any significant adverse environmental impacts on the surrounding developments.

- DCP Application Map;
- Setback Area Map;
- · Access Map; and,
- Building Height in Storeys Map.

The proposed site specific DCP is provided at Appendix 5.

In addition, refer to Appendix 3 for the Architectural Design Report, which provides design context and rationale for the approach to establishing the proposed controls and planning maps.