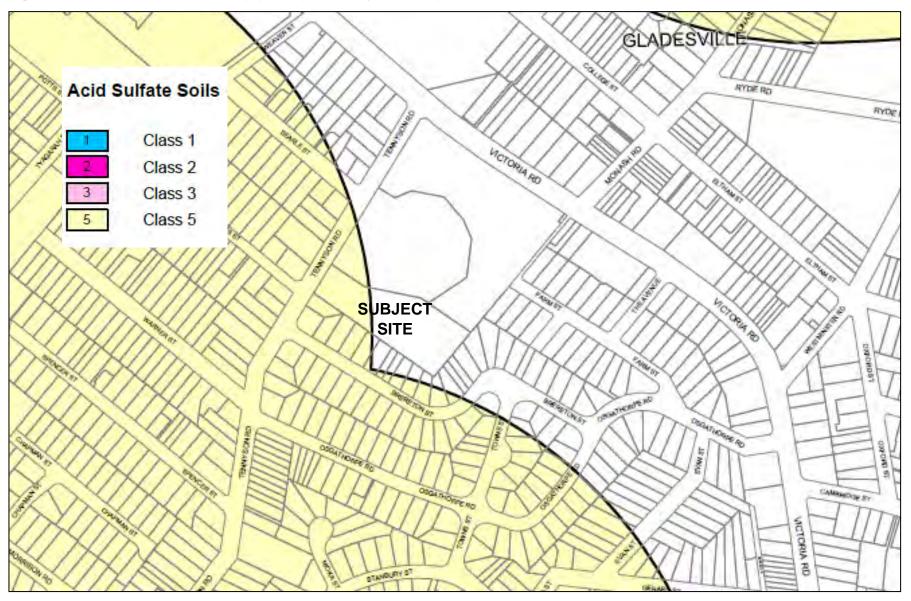

The planning proposal is consistent with all relevant S117 Directions. Further consideration of the balance directions is assessed in Table 79 below.

| Table 7 Section 117 Ministerial Directions |                                                        |                |                                                                                                                                                                           |
|--------------------------------------------|--------------------------------------------------------|----------------|---------------------------------------------------------------------------------------------------------------------------------------------------------------------------|
| Clause                                     | Direction                                              | Consistent     | Comments                                                                                                                                                                  |
| 1. Employment                              | and Resources                                          |                |                                                                                                                                                                           |
| 1.1                                        | Business and Industrial Zones                          | Consistent     | The proposal provides for B4 Mixed Use, which would allow business operations. The provision is consistent with the Standard Instrument definition of Mixed Use premises. |
| 1.2                                        | Rural Zones                                            | Not Applicable |                                                                                                                                                                           |
| 1.3                                        | Mining, Petroleum Production and Extractive Industries | Not Applicable |                                                                                                                                                                           |
| 1.4                                        | Oyster Aquaculture                                     | Not Applicable |                                                                                                                                                                           |
| 1.5                                        | Rural Lands                                            | Not Applicable |                                                                                                                                                                           |
| 2 Environment and Heritage                 |                                                        |                |                                                                                                                                                                           |
| 2.1                                        | Environment Protection Zones                           | Not Applicable |                                                                                                                                                                           |