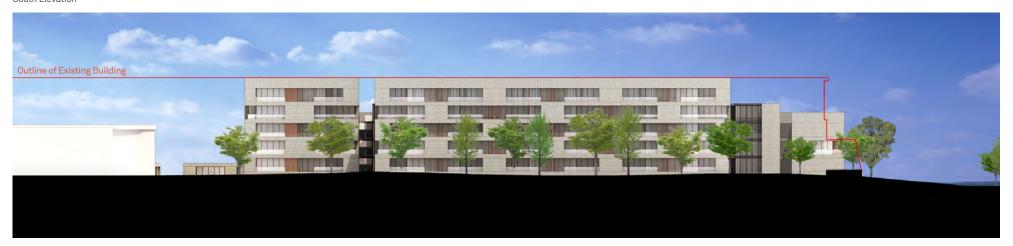

Figure 3 Local context diagram

Source: Mecone

A detailed site analysis is provided at Appendix 3, within the Architectural Design Report.

The site's surrounding development context is presented in the following images.

436-484 Victoria Road

2-12 Tennyson Rd

14 Tennyson Road

Rear 436-484 Victoria Road Residential - Opposite

Residential - South West

Figure 4 Surrounding context

Source: Google maps