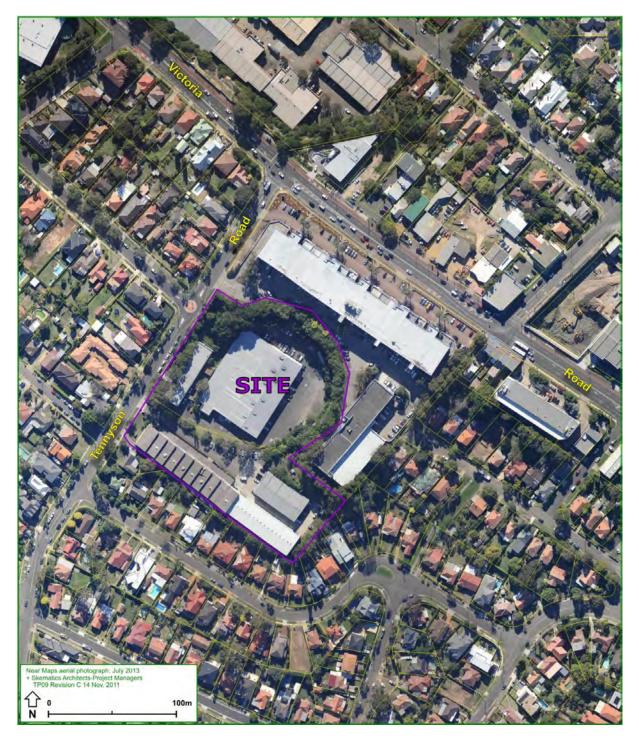

## 2.1 Site Location

The site is located at 2-14 Tennyson Road, Gladesville as highlighted in Figure 1.

Figure 1 Subject Site

Source: Mecone

Table 2 provides the legal description and a brief summary of the site and surrounding context.