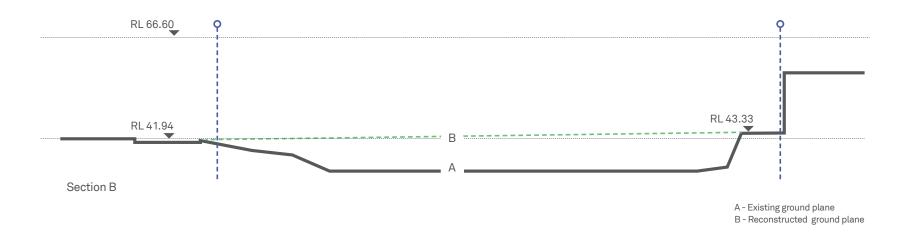

The Gateway Determination was revised on 11 May 2017 to delete condition 1 (above) for the following;

- 1. Prior to public exhibition, the planning proposal must be updated to:
  - a. Apply a maximum floor space ratio of 1.85:1 at 2-12 Tennyson Road and 1:1 at 14 Tennyson Road;
  - b. Apply a maximum building height RL66.60 at 2-12 Tennyson Road and RL50.4 at 14 Tennyson Road;
  - c. Address the inconsistency with Section 117 Direction 1.1 Business and Industrial Zones;
  - d. Demonstrate consistency with A Plan for a Growing Sydney and,
  - e. Include maps prepared to the standards identified in Standard Technical Requirements for Spatial Datasets and Maps (Department of Planning and Environment 2015)

| Table 4 Key planning controls |                        |                          |  |
|-------------------------------|------------------------|--------------------------|--|
| Control                       | Ryde LEP               | Proposed Controls        |  |
| Land use zoning               | IN2 - Light Industrial | B4 - Mixed Use           |  |
| FSR                           | 1:1                    | 1.85:1 and 1:1           |  |
| Height of Buildings           | 10m                    | From RL23.07m to RL66.6m |  |