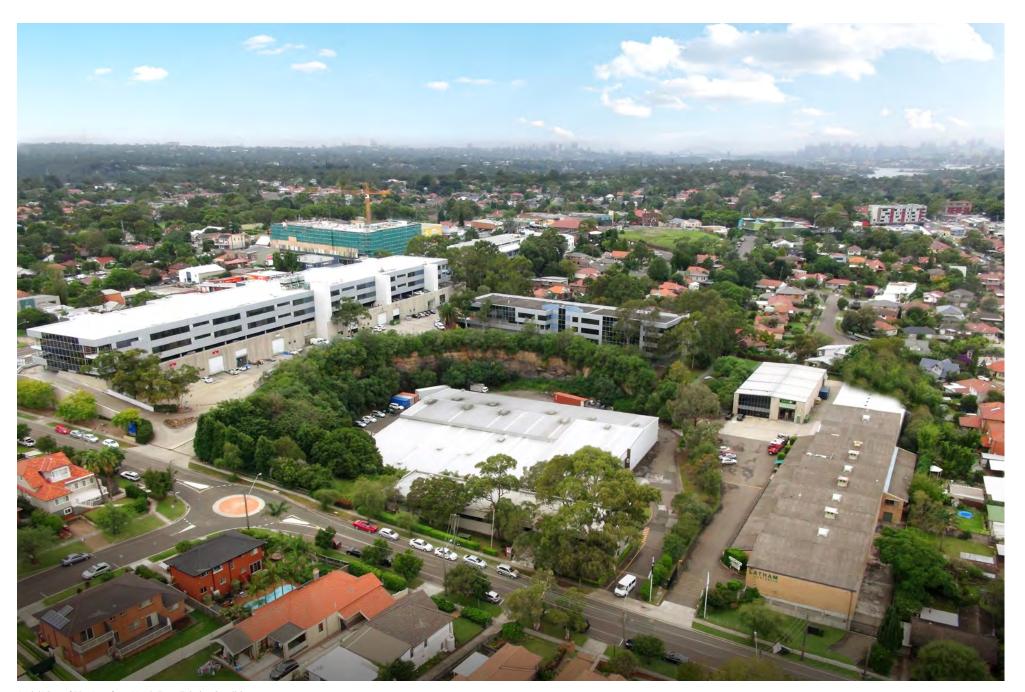

Figure 3 Local context diagram

Source: Mecone

A detailed site analysis is provided at Appendix 3, within the Architectural Design Report.

The site's surrounding development context is presented in the following images.

436-484 Victoria Road

2-12 Tennyson Rd

14 Tennyson Road

Rear 436-484 Victoria Road Residential - Opposite

Residential - South West

Figure 4 Surrounding context

Source: Google maps

### 2.3 Economic Rationale

The current site is under utilised and provides a low employment density. The site is surplus and does not play a significant role in employment generation in the area. Additionally, the site is isolated from the consolidated industrial area to the north of Victoria Road and has a residential interface to the east and south. The current buildings are difficult to lease and redevelopment of the site with employment uses that better match the Ryde employment profile will maintain an employment activity on the site.