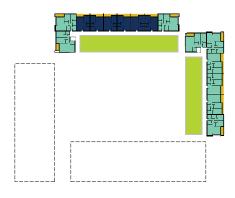

An Architectural Report is provided at Appendix 3, which includes an analysis of the site and a massing study that forms the basis of the proposed provisions. Based on the findings of the architectural report, a range of buildings can be achieved on site without having any significant adverse environmental impacts on the surrounding developments.

- DCP Application Map;
- Setback Area Map;
- · Access Map; and,
- Building Height in Storeys Map.

The proposed site specific DCP is provided at Appendix 5.

In addition, refer to Appendix 3 for the Architectural Design Report, which provides design context and rationale for the approach to establishing the proposed controls and planning maps.