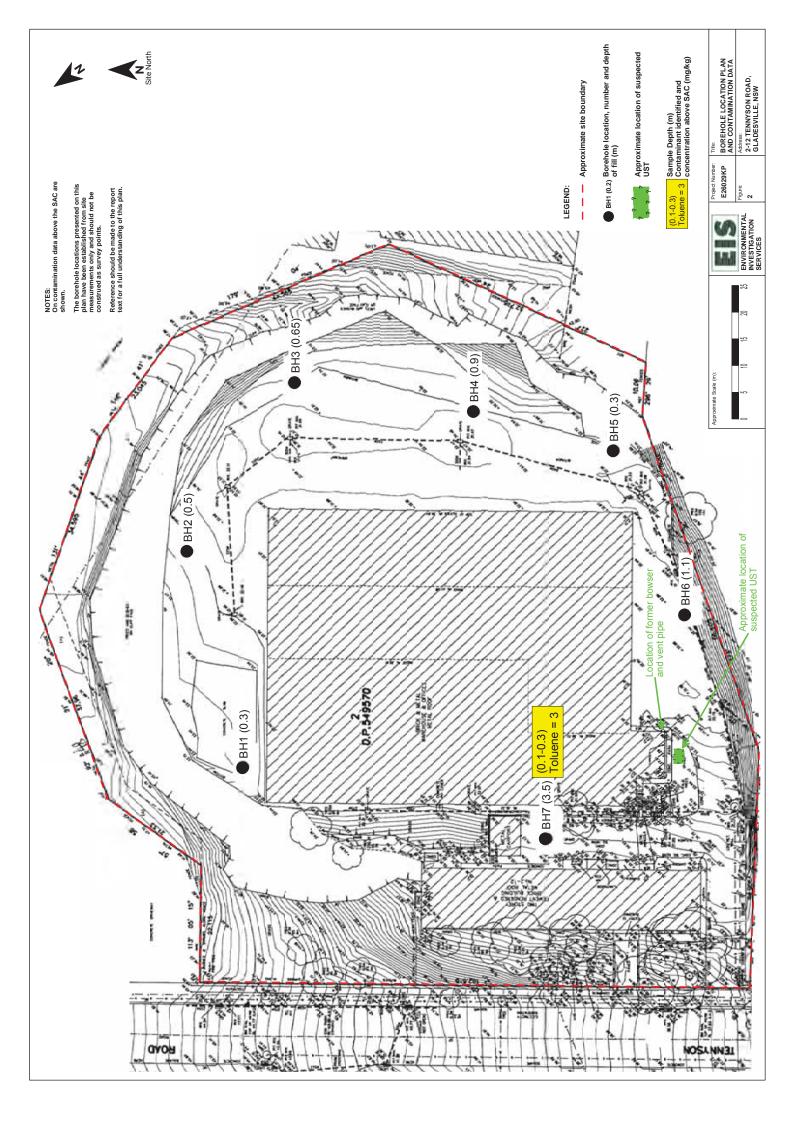

suant to Section 149(5) of the Environmental Planning and Assessment Act 1979, the City of Ryde may provide advice on additional matters affecting the land of which it may be aware. You are advised that information on either heritage, endangered or adequately conserved bushland, draft Development Control Plans, Master Plans or other relevant matters, applies to the land and is available on the s149(5) Certificate for the land.

(ii) s149(5) Certificates under the Environmental Planning and Assessment Act 1979, contain all the information under s149(2) and as such, an application and fee for a combined s149 certificate must be applied for.

**Note**: The information in this certificate is current as of the date of the certificate.

Liz Coad

Acting Director City Planning and Development









## Sewer Service Diagram

Application Number: 248166



Document generated at 24-05-2017 04:45:04 PM

NOTE: This diagram only indicates availability of a sewer and any sewerage service shown as existing in Sydney Water's records. The existence and position of Sydney Water's sewers, stormwater channels, pipes, mains and structures should be ascertained by inspection of maps available at any of Sydney Water's Customer Centres. Position of structures boundaries and sewerage services shown hereon are approximately only.

Sydney Water Corporation ABN 49 776 225 038

1 Smith St Parramatta 2150 | PO Box 399 Parramatta 2124 | DX 14 Sydney | T 13 20 92 | www.sydneywater.com.au







Our Ref: D12/150338 Your Ref: Brendan Page WorkCover NSW
92-100 Donnison Street, Gosford, NSW 2250
Locked Bag