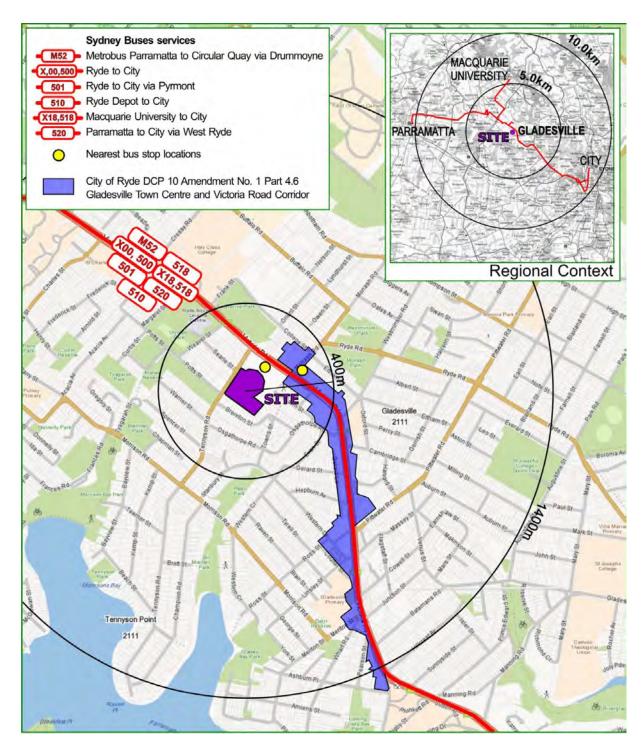

## 2.2 Site Context

The suburb of Gladesville is located in the City of Ryde LGA within 5km of Ryde Town Centre and 10km west of the Sydney Central Business District (CBD).

Figure 2 Regional context diagram

Source: Mecone

The site is located within 100 metres of Victoria Road, and 400 metres of Gladesville Town Centre. Whilst the site is zoned IN2 (light industrial), it is fragmented from the larger industrial zoned precinct to the north by Victoria Road and is mainly surrounded by residential land.

The site benefits from excellent access to retail, services and public transport. It is also located in close proximity to a range of community facilities including educational establishments, parks, recreational facilities and open spaces (Refer to Figure 3).

| Table 3 Surrounding context |                                                                                                                                                                                                             |  |  |
|-----------------------------|-------------------------------------------------------------------------------------------------------------------------------------------------------------------------------------------------------------|--|--|
| Surrounding context         | Predominately low density residential.  To the north the site adjoins an office building that is owned and managed by Dexus Property Group.  To the south, east and west the site adjoins residential land. |  |  |
| Public transport            | Within 100m – Victoria Road Bus services                                                                                                                                                                    |  |  |
| Services                    | 400m - Gladesville Town Centre 300m - Ryde Aquatic Leisure Centre 650m - Holy Cross College 1.4km - St Charles Primary School 2km - Ryde Secondary College 2.8km - Gladesville Hospital                     |  |  |