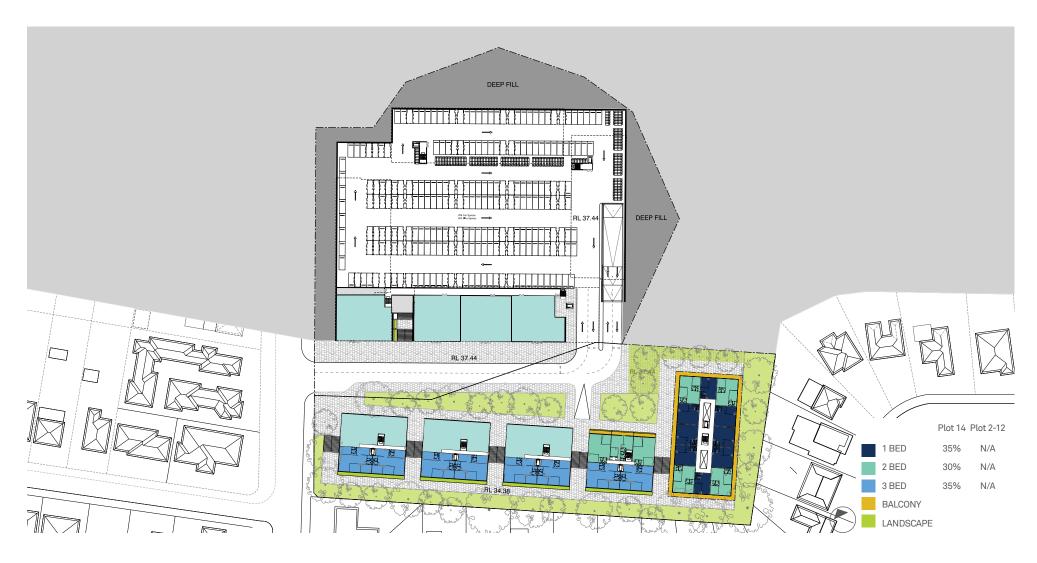

An Architectural Report is provided at Appendix 3, which includes an analysis of the site and a massing study that forms the basis of the proposed provisions. Based on the findings of the architectural report, a range of buildings can be achieved on site without having any significant adverse environmental impacts on the surrounding developments.