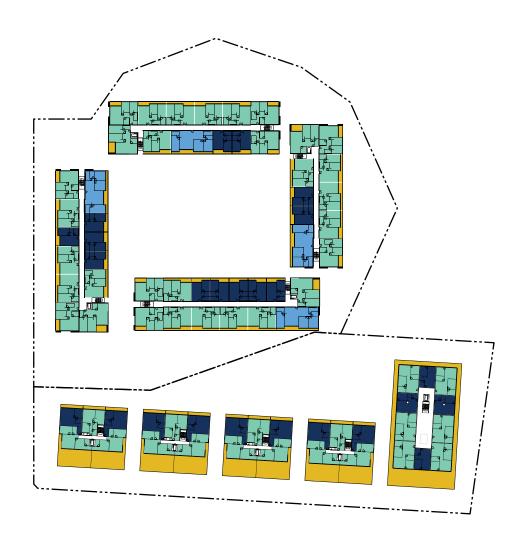

An Architectural Report is provided at Appendix 3, which includes an analysis of the site and a massing study that forms the basis of the proposed provisions. Based on the findings of the architectural report, a range of buildings can be achieved on site without having any significant adverse environmental impacts on the surrounding developments.

### 3.2.1 Description of Proposal

The objectives of the Planning Proposal shall be achieved through the amendment to the Ryde Local Environmental Plan 2014 to replace the existing controls in force

for the site. An outline of the key controls under the Ryde LEP 2014 and the key controls proposed are provided in Table 5 below:

| Table 4 Key planning controls |                        |                          |  |
|-------------------------------|------------------------|--------------------------|--|
| Control                       | Ryde LEP               | Proposed Controls        |  |
| Land use zoning               | IN2 - Light Industrial | B4 - Mixed Use           |  |
| FSR                           | 1:1                    | 1.85:1 and 1:1           |  |
| Height of Buildings           | 10m                    | From RL23.07m to RL66.6m |  |