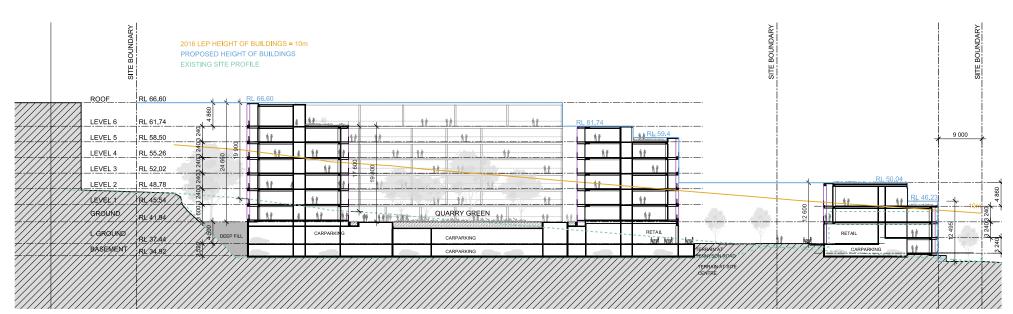

| Table 4 Key planning controls |                        |                          |  |
|-------------------------------|------------------------|--------------------------|--|
| Control                       | Ryde LEP               | Proposed Controls        |  |
| Land use zoning               | IN2 - Light Industrial | B4 - Mixed Use           |  |
| FSR                           | 1:1                    | 1.85:1 and 1:1           |  |
| Height of Buildings           | 10m                    | From RL23.07m to RL66.6m |  |

The Gateway Determination was revised on 11 May 2017 to delete condition 1 (above) for the following;

- 1. Prior to public exhibition, the planning proposal must be updated to:
  - a. Apply a maximum floor space ratio of 1.85:1 at 2-12 Tennyson Road and 1:1 at 14 Tennyson Road;
  - b. Apply a maximum building height RL66.60 at 2-12 Tennyson Road and RL50.4 at 14 Tennyson Road;
  - c. Address the inconsistency with Section 117 Direction 1.1 Business and Industrial Zones;
  - d. Demonstrate consistency with A Plan for a Growing Sydney and,
  - e. Include maps prepared to the standards identified in Standard Technical Requirements for Spatial Datasets and Maps (Department of Planning and Environment 2015)