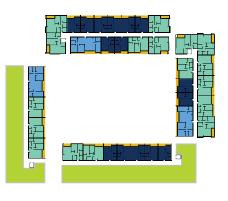

An Architectural Report is provided at Appendix 3, which includes an analysis of the site and a massing study that forms the basis of the proposed provisions. Based on the findings of the architectural report, a range of buildings can be achieved on site without having any significant adverse environmental impacts on the surrounding developments.

- DCP Application Map;
- Setback Area Map;
- · Access Map; and,
- Building Height in Storeys Map.

The proposed site specific DCP is provided at Appendix 5.

In addition, refer to Appendix 3 for the Architectural Design Report, which provides design context and rationale for the approach to establishing the proposed controls and planning maps.