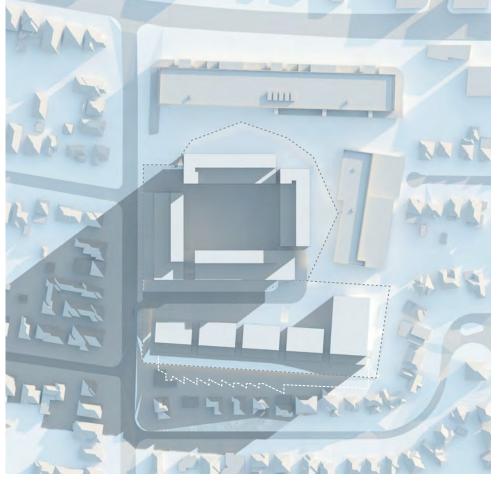

An Architectural Report is provided at Appendix 3, which includes an analysis of the site and a massing study that forms the basis of the proposed provisions. Based on the findings of the architectural report, a range of buildings can be achieved on site without having any significant adverse environmental impacts on the surrounding developments.