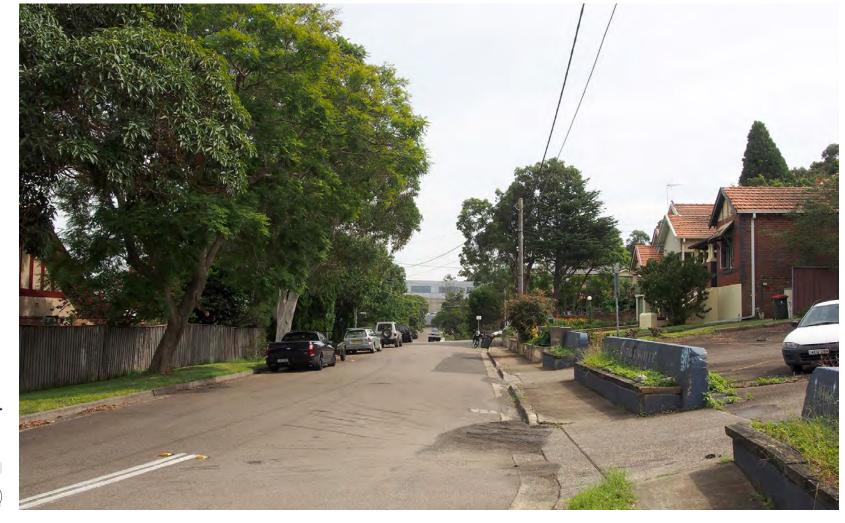

Figure 3 Local context diagram

Source: Mecone

A detailed site analysis is provided at Appendix 3, within the Architectural Design Report.

The site's surrounding development context is presented in the following images.

436-484 Victoria Road

2-12 Tennyson Rd

14 Tennyson Road

Rear 436-484 Victoria Road Residential - Opposite

Residential - South West

Figure 4 Surrounding context

Source: Google maps