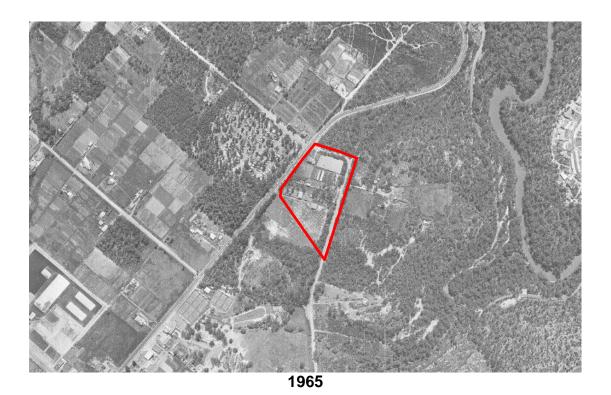

#### 4.1 Aerial Photographs

Aerial photographs taken in 1965, 1978, 1986, 1998, 1994, October 2009 and August 2020 were examined. Copies of the aerial photographs are attached in Appendix A. The writer made the following observations. Due to scale, some of the listed observations are best interpretations only.

All the aerial photographs indicate that Lane Cove Road is adjacent to the eastern boundary of the site.

| 1965            | The site appears to be used primarily for market garden purposes. There are building structures which are on site. Lane Cove Road, Fontenoy Road and Pittwater Road have already been formed. The surrounding properties are a combination of bushland, market gardens, and rural residential land. |
|-----------------|-----------------------------------------------------------------------------------------------------------------------------------------------------------------------------------------------------------------------------------------------------------------------------------------------------|
| 1978            | There is disturbance of the land in the northern portion of the site, the surrounding areas are essentially unchanged, with the exception of large industrial buildings which have been built. There has been a visible disturbance in the south-eastern region from the site.                      |
| 1986            | Site and surrounding properties are essentially unchanged.                                                                                                                                                                                                                                          |
| 1998            | M2 Motorway has been constructed. Otherwise the site and surrounding properties are essentially unchanged.                                                                                                                                                                                          |
| October<br>2009 | The Eden Gardens complex has been completed. Otherwise the site and surrounding properties are essentially unchanged.                                                                                                                                                                               |
| August<br>2020  | The site and surrounding properties are essentially unchanged.                                                                                                                                                                                                                                      |