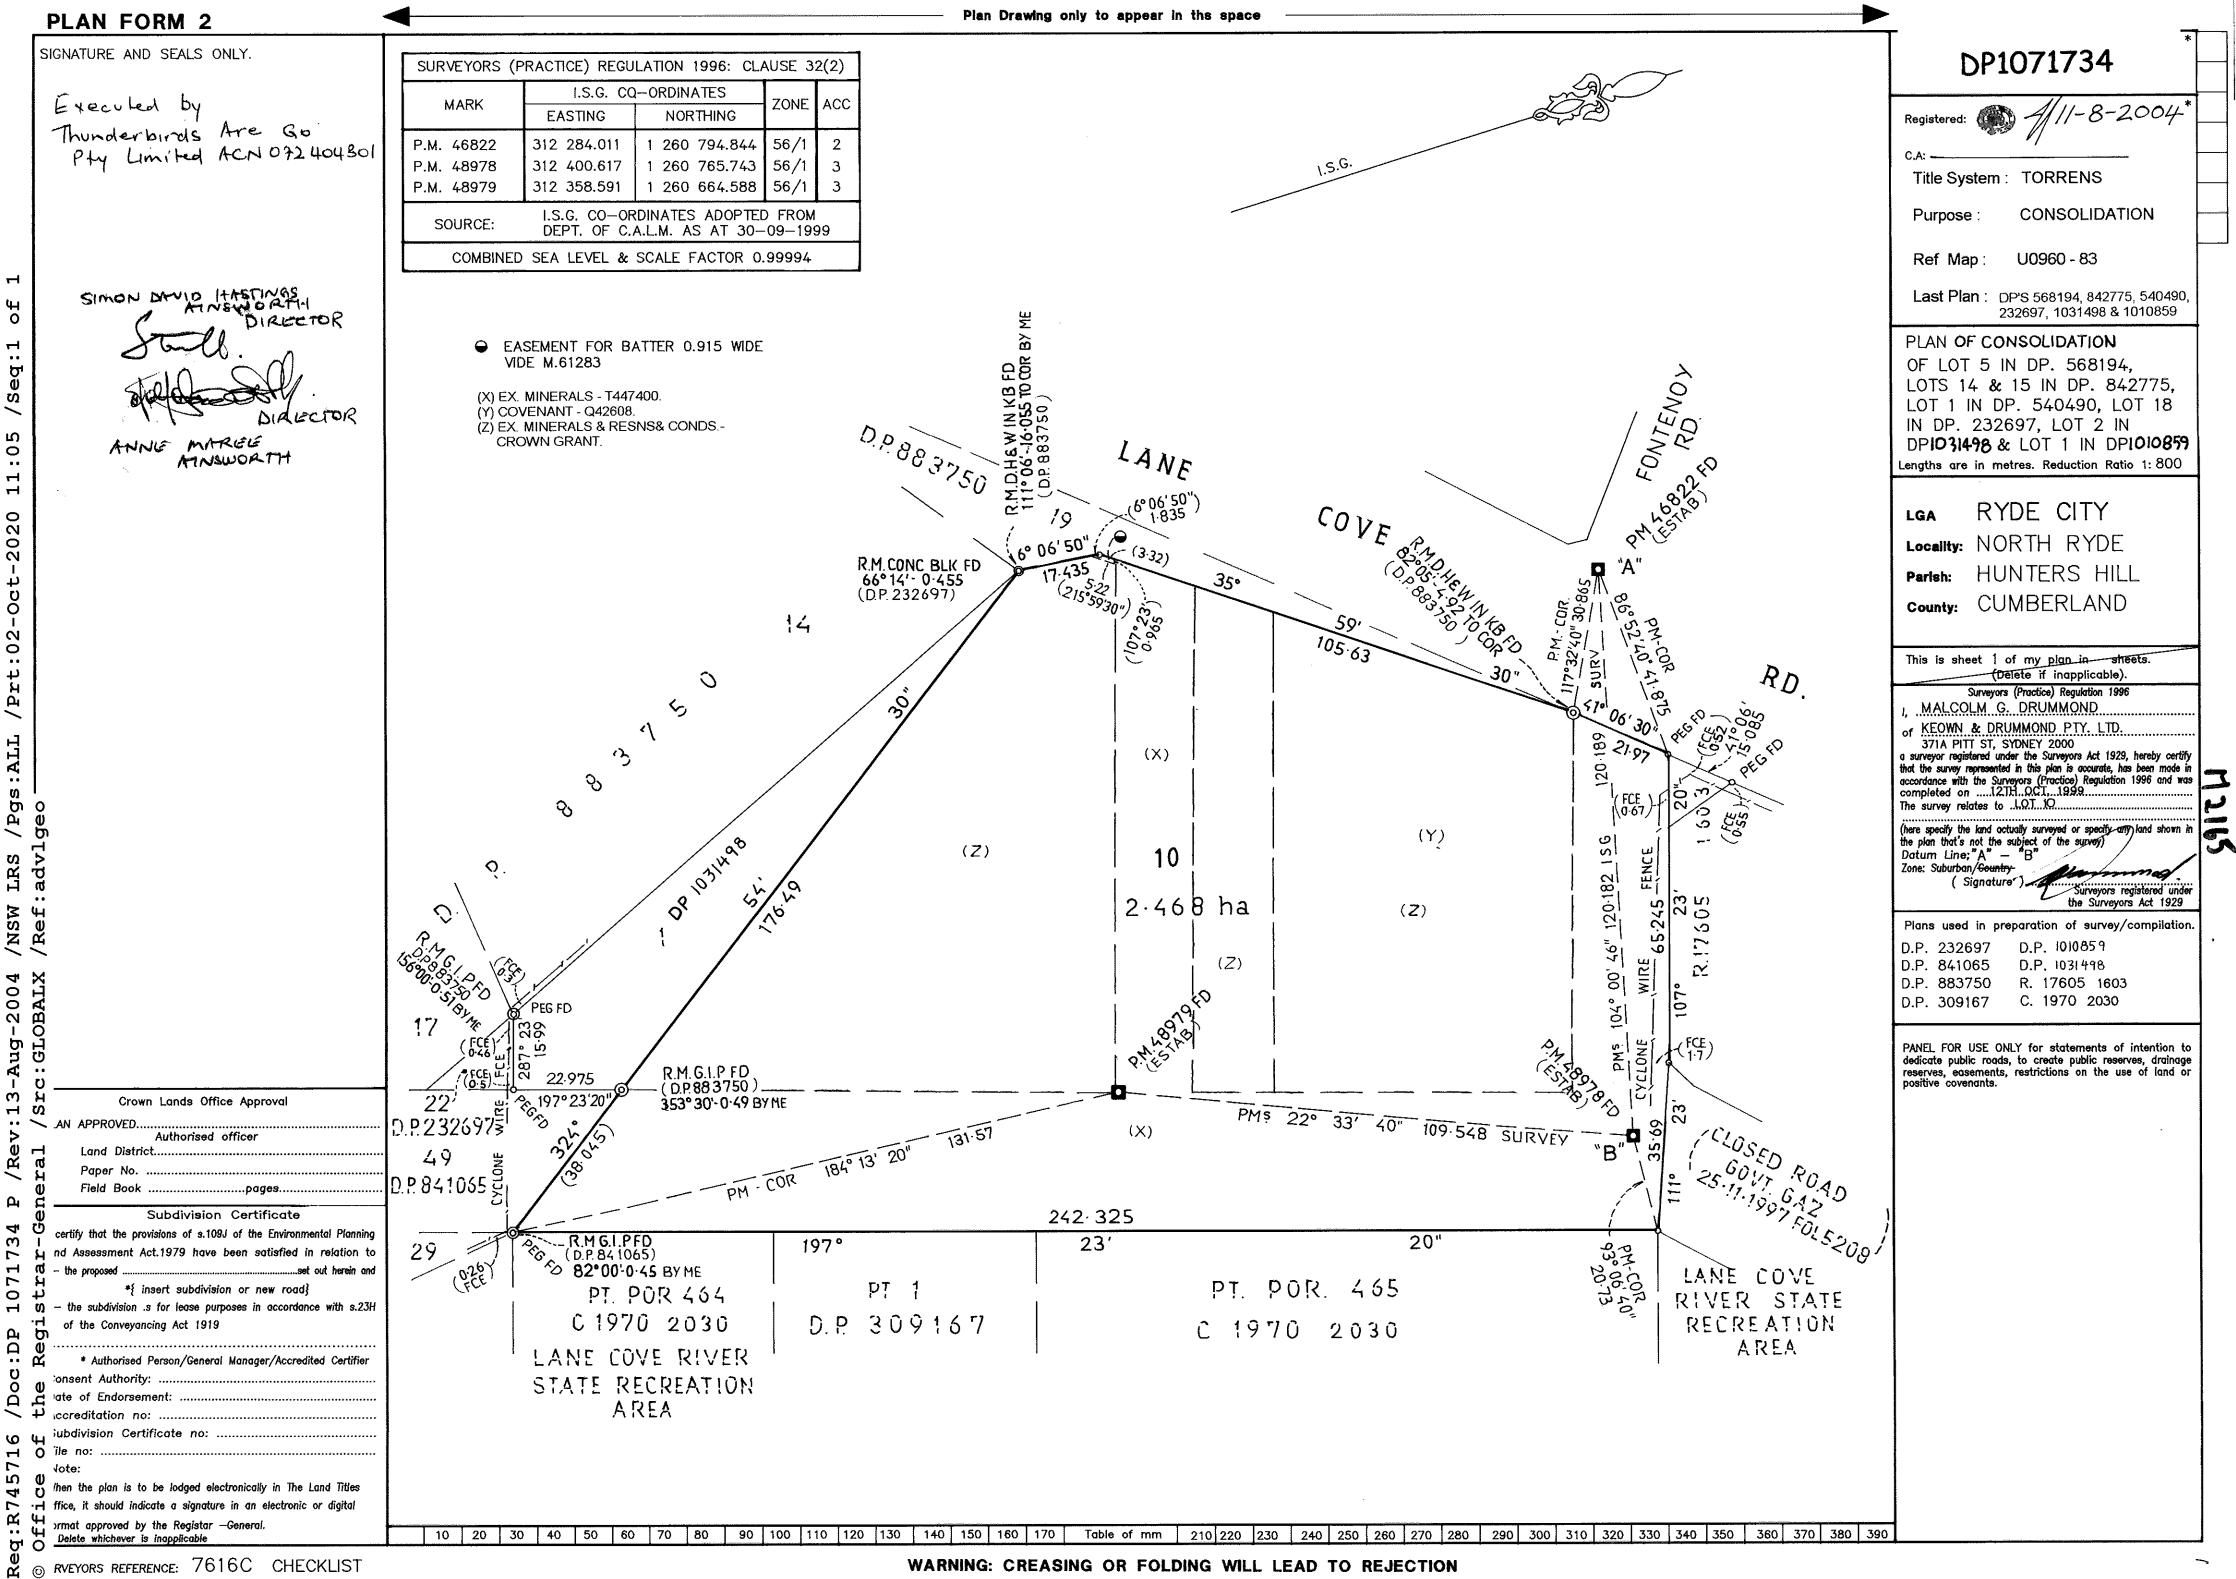

#### 3.0 SITE IDENTIFICATION

The site is located at 307 Lane Cove Road, Macquarie Park, in the local government area of the City of Ryde, and is registered as Lot 10 in DP1071734.

As shown on Drawing No 14771/2-AA1, the site is irregular in shape, and covers an area of 2.47 hectares (ha).

Reference may be made to the cadastral and deposited plans in Appendix B for details of the site location and dimensions.

To the east Bushland and Turks Hill Picnic Area

The site features, as well as the layout of the site and surrounding properties are indicated on Drawing No 14771/2-AA1.