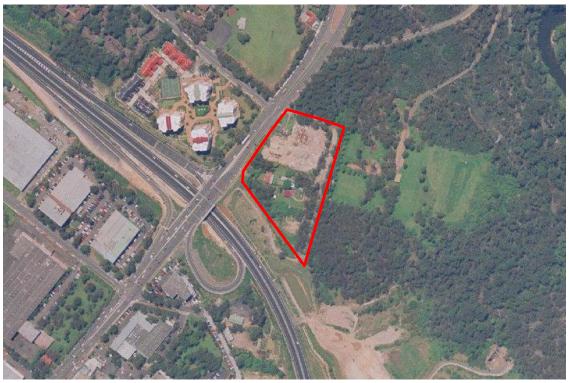

#### 4.1 Aerial Photographs

Aerial photographs taken in 1965, 1978, 1986, 1998, 1994, October 2009 and August 2020 were examined. Copies of the aerial photographs are attached in Appendix A. The writer made the following observations. Due to scale, some of the listed observations are best interpretations only.

All the aerial photographs indicate that Lane Cove Road is adjacent to the eastern boundary of the site.

| 1965            | The site appears to be used primarily for market garden purposes. There are building structures which are on site. Lane Cove Road, Fontenoy Road and Pittwater Road have already been formed. The surrounding properties are a combination of bushland, market gardens, and rural residential land. |
|-----------------|-----------------------------------------------------------------------------------------------------------------------------------------------------------------------------------------------------------------------------------------------------------------------------------------------------|
| 1978            | There is disturbance of the land in the northern portion of the site, the surrounding areas are essentially unchanged, with the exception of large industrial buildings which have been built. There has been a visible disturbance in the south-eastern region from the site.                      |
| 1986            | Site and surrounding properties are essentially unchanged.                                                                                                                                                                                                                                          |
| 1998            | M2 Motorway has been constructed. Otherwise the site and surrounding properties are essentially unchanged.                                                                                                                                                                                          |
| October<br>2009 | The Eden Gardens complex has been completed. Otherwise the site and surrounding properties are essentially unchanged.                                                                                                                                                                               |
| August<br>2020  | The site and surrounding properties are essentially unchanged.                                                                                                                                                                                                                                      |