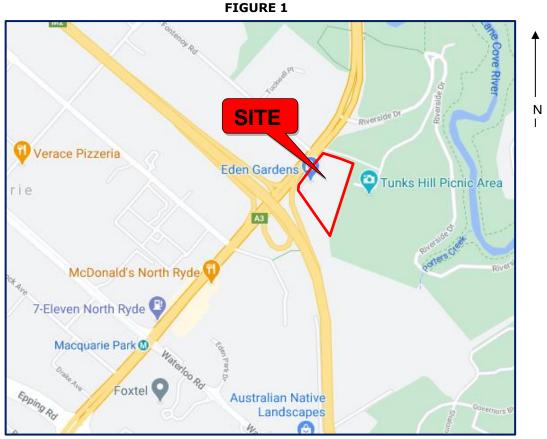

#### 1.0 INTRODUCTION

This report presents the results of a stage 1 preliminary site investigation (PSI) for the site currently registered as Lot 10 in DP1071734, located at 307 Lane Cove Road, Macquarie Park, in the local government area of the City of Ryde, as indicated on Figure 1 below.