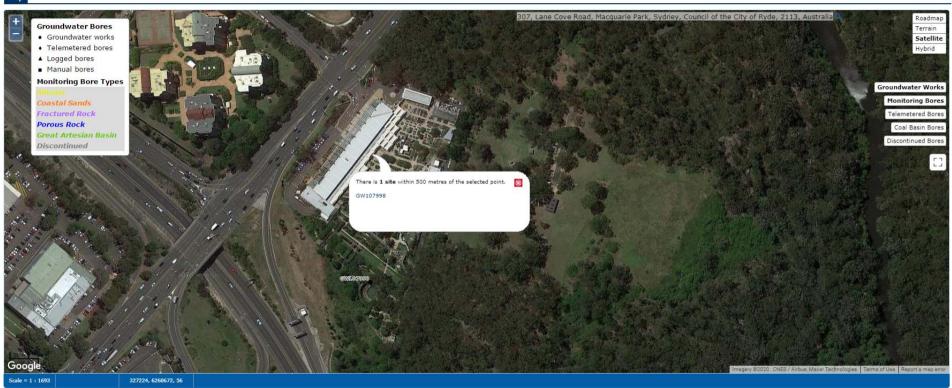

Lane Cove River is located approximately 390m to the west of the site.

A search was carried out on 8 October 2020 through the website of Department of Primary Industries Office of Water for any registered groundwater bore data within a radius of 500m of the site. The search revealed one groundwater bore, which had a groundwater standing water level of 38m. The groundwater map and borehole information is included in Appendix F of this report.