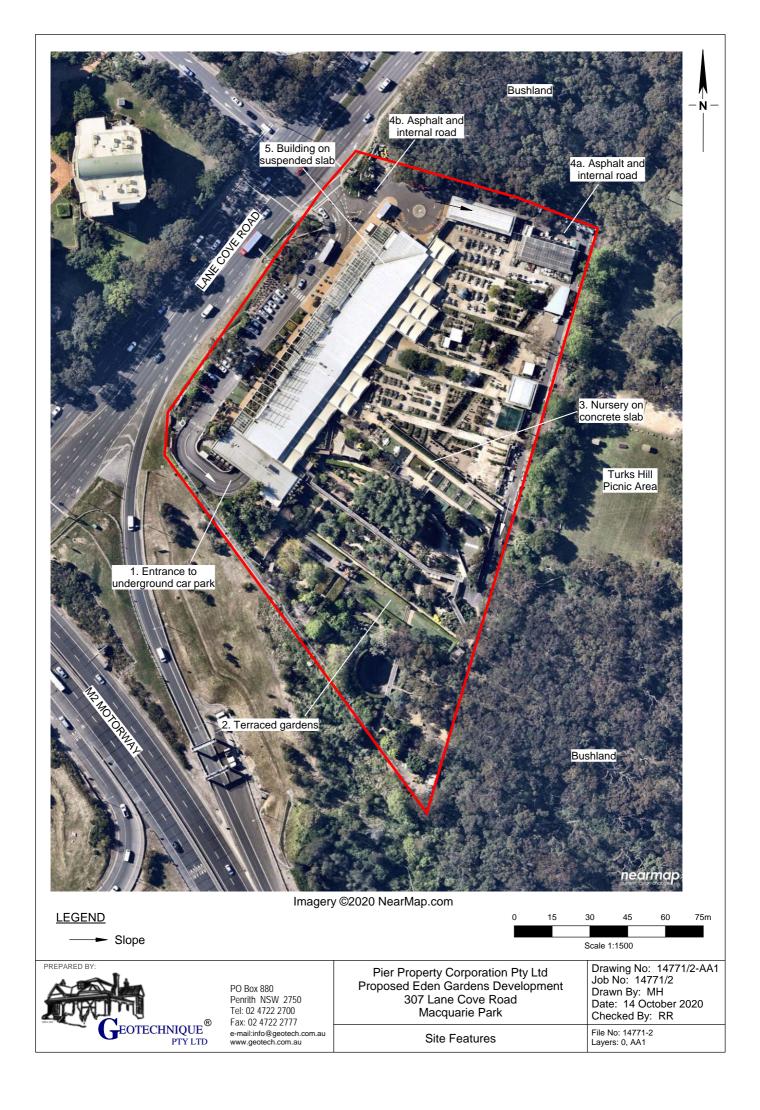

#### 3.0 SITE IDENTIFICATION

The site is located at 307 Lane Cove Road, Macquarie Park, in the local government area of the City of Ryde, and is registered as Lot 10 in DP1071734.

As shown on Drawing No 14771/2-AA1, the site is irregular in shape, and covers an area of 2.47 hectares (ha).

#### 5.1 Site Condition

An Environmental Engineer from Geotechnique made the following observations during a site inspection for this Stage 1 PSI on 6 October 2020:

- There were internal roads which were located on the eastern and western boundaries of the site. The road on the western side leads to the underground car park.
- There was a building on a suspended slab in the western portion of the site, adjacent to Lane Cove Road.
- The majority of the eastern portion of the site consisted of a nursery on a concrete slab.
- The southern portion of the site consisted of terraced gardens.

#### 5.2 Surrounding Environment

At the time of undertaking the inspection, observations of the neighbouring properties were as follows:

To the north Bushland

To the west Lane Cove Road

To the south Bushland

To the east Bushland and Turks Hill Picnic Area

The site features, as well as the layout of the site and surrounding properties are indicated on Drawing No 14771/2-AA1.