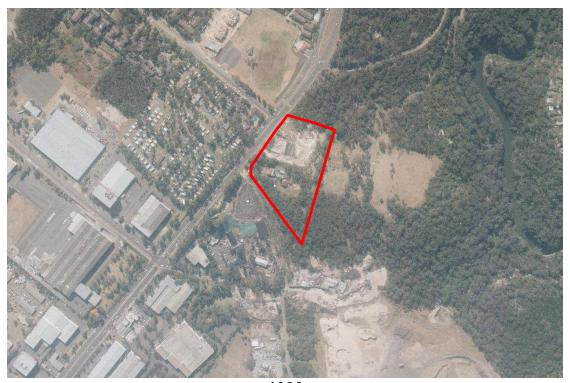

#### 4.1 Aerial Photographs

Aerial photographs taken in 1965, 1978, 1986, 1998, 1994, October 2009 and August 2020 were examined. Copies of the aerial photographs are attached in Appendix A. The writer made the following observations. Due to scale, some of the listed observations are best interpretations only.

All the aerial photographs indicate that Lane Cove Road is adjacent to the eastern boundary of the site.

| 1965            | The site appears to be used primarily for market garden purposes. There are building structures which are on site. Lane Cove Road, Fontenoy Road and Pittwater Road have already been formed. The surrounding properties are a combination of bushland, market gardens, and rural residential land. |
|-----------------|-----------------------------------------------------------------------------------------------------------------------------------------------------------------------------------------------------------------------------------------------------------------------------------------------------|
| 1978            | There is disturbance of the land in the northern portion of the site, the surrounding areas are essentially unchanged, with the exception of large industrial buildings which have been built. There has been a visible disturbance in the south-eastern region from the site.                      |
| 1986            | Site and surrounding properties are essentially unchanged.                                                                                                                                                                                                                                          |
| 1998            | M2 Motorway has been constructed. Otherwise the site and surrounding properties are essentially unchanged.                                                                                                                                                                                          |
| October<br>2009 | The Eden Gardens complex has been completed. Otherwise the site and surrounding properties are essentially unchanged.                                                                                                                                                                               |
| August<br>2020  | The site and surrounding properties are essentially unchanged.                                                                                                                                                                                                                                      |