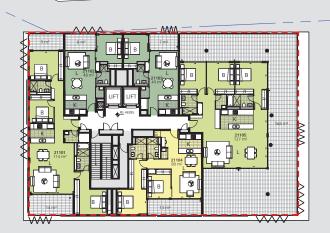

# DA Submission

DRAWING TITLE STAGE 2&3 - GROUND LEVEL

SCALE : 1 : 200 @B1 DATE : 19th December 2014 PROJECT # 10068-3

Drawing Number DA-23-104/B