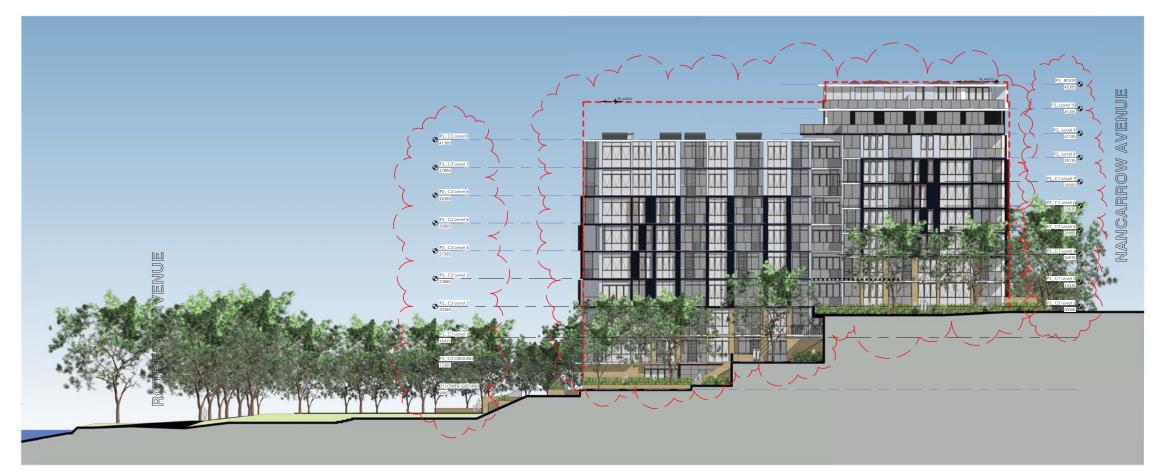

# EAST ELEVATION

### ----- APPROVED ENVELOPE

|                       | ARCHITECT                                                                                                                 | CLIENT                                       | NOTES                                                                                                                                                                                                               | REVISIONS                                                                                                          | 1 |
|-----------------------|---------------------------------------------------------------------------------------------------------------------------|----------------------------------------------|---------------------------------------------------------------------------------------------------------------------------------------------------------------------------------------------------------------------|--------------------------------------------------------------------------------------------------------------------|---|
| DEVELOPMENT           |                                                                                                                           |                                              | Dimensions - Contractors to check all dimensions on site prior to commencing construction.<br>Do not scale from this drawing. Use given dimensions. Copyright. This document is copyright. All rights reserved.     | Issue         Date         Description         By           A         19-DEC-2014         DA Submission         AO |   |
| APPLICATION           | R O B E R T S O N + M A R K S                                                                                             |                                              | Internal layouts shown are indicative only for information purposes and are subject to further design development and change                                                                                        | B 05-JUN-2015 AMENDED DA SUBMISSION AO                                                                             |   |
| Concept Plan Approval | EST 1892                                                                                                                  | 2/2-4 GIFFNOCK AV, P: (02) 9889 5540         | Window mullions, if shown, are indicative only<br>Louvre panels, if shown, are indicative only                                                                                                                      |                                                                                                                    |   |
| (MP 09_0216)          | Ground Level 11-17 Buckingham St Surry Hills 2010 Australia<br>t. (+61) 2 9319 4388 e. mail@marks.net.au www.marks.net.au | MACQUARIE PARK F: (02) 9888 5829<br>NSW 2113 | All dimensions and levels shown are approximate<br>Any finishes nominated are indicative only and subject to change                                                                                                 |                                                                                                                    |   |
| STAGE 2 & 3           | BRIAN MANN 5975 • ANDREW SCARVELIS • MARCO O. ABBONDANZA                                                                  | e. info@holdmark.com.au www.holdmark.com.au  | Articulations shown on the façade are indicative only and are subject to further design development and change<br>Storage allocations and areas are not necessarily shown on the drawings and are subject to change |                                                                                                                    |   |

TRUE NORTH & KEY PLAN

DA Submission

DRAWING TITLE EAST ELEVATIONS - 2

SCALE : 1 : 200 @B1 DATE : 19th December 2014 PROJECT # 10068-3

Drawing Number DA-23-203/B