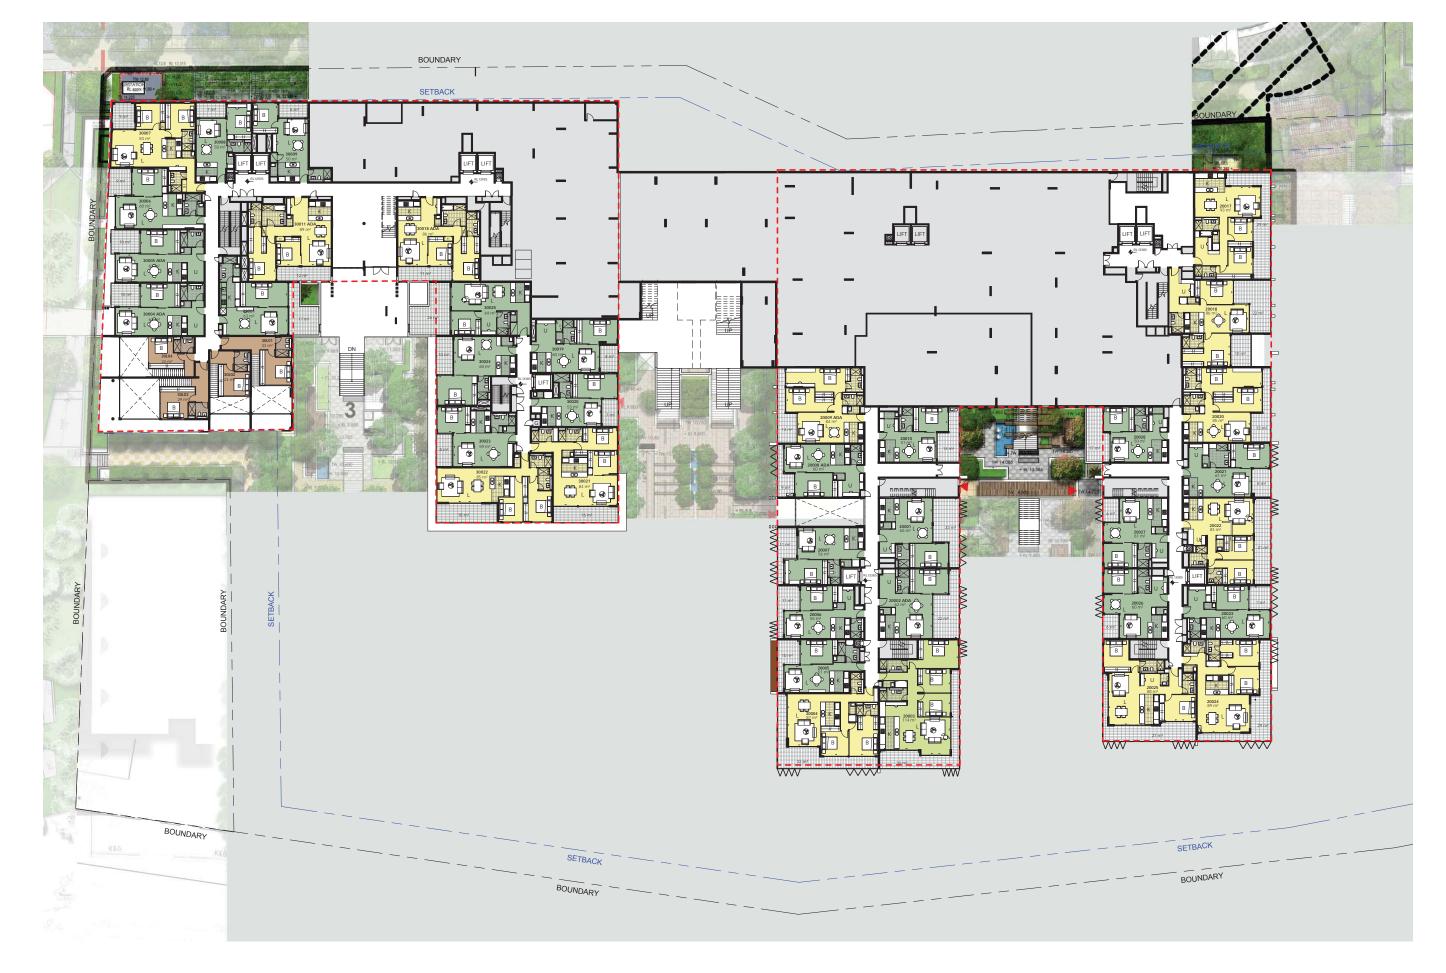

# DA Submission

DRAWING TITLE STAGE 2&3 - GROUND LEVEL

SCALE : 1 : 200 @B1 DATE : 19th December 2014 PROJECT # 10068-3

Drawing Number DA-23-104/B