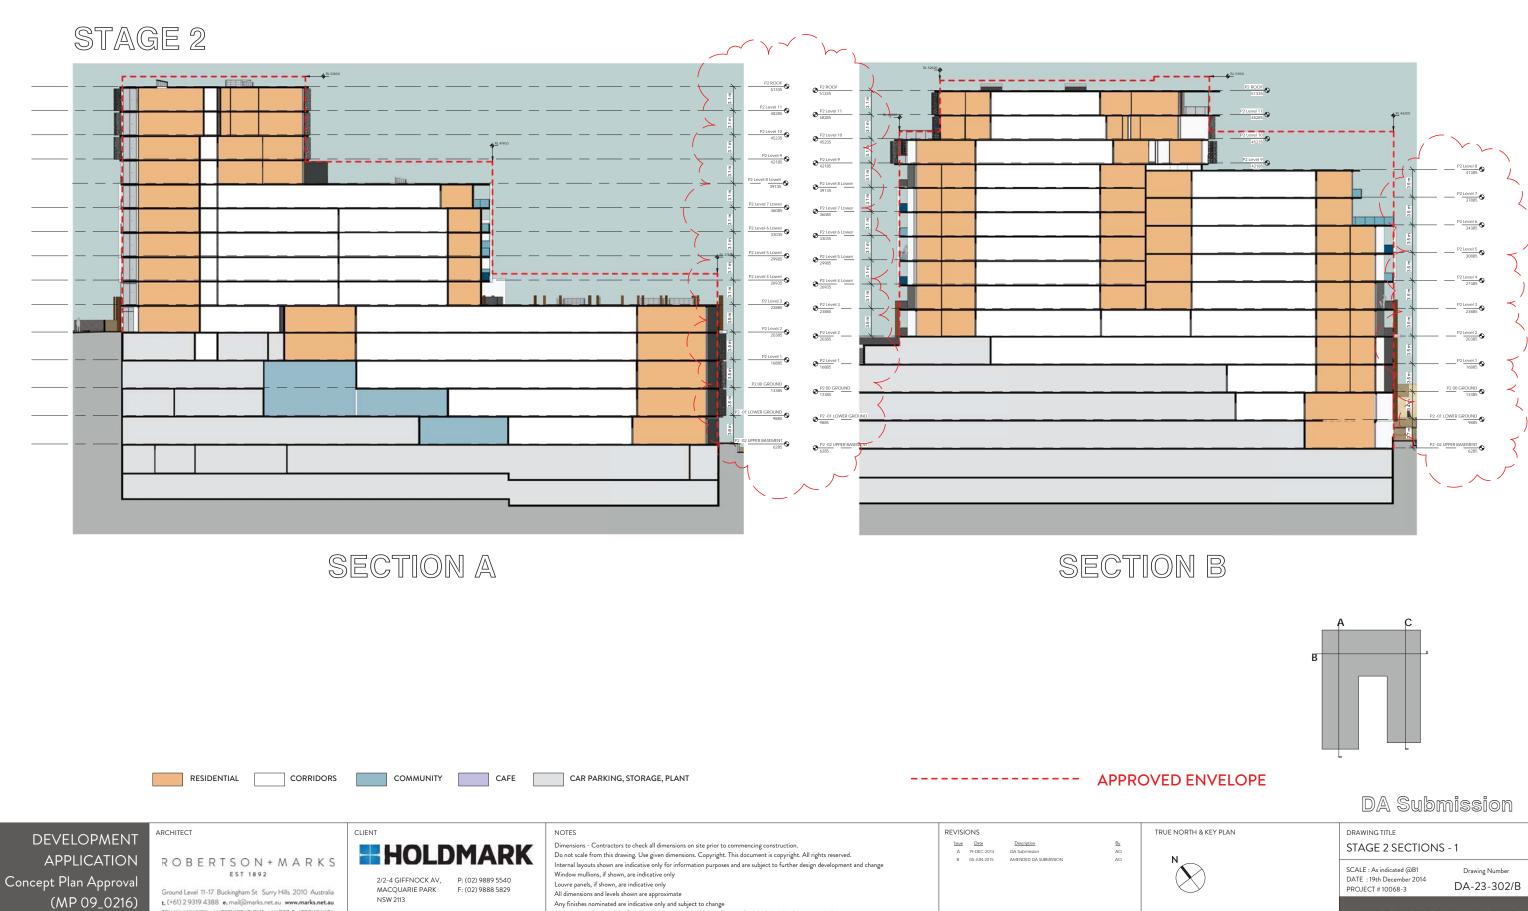

# DA Submission

DRAWING TITLE SECTIONS STAGE 2 & 3

SCALE : 1 : 200 @B1 DATE : 19th December 2014 PROJECT # 10068-3

Drawing Number DA-23-301/B

Any finishes nominated are indicative only and subject to change Articulations shown on the façade are indicative only and are subject to further design development and change Storage allocations and areas are not necessarily shown on the drawings and are subject to change

BRIAN MANN 5975 + ANDREW SCARVELIS + MARCO O. ABBONDANZA

STAGE 2 & 3

e. info@holdmark.com.au www.holdmark.com.au

SECTION C

e. info@holdmark.com.au www.holdmark.com.au

Ground Level 11-17 Buckingham St. Surry Hills 2010 Australia t. (+61) 2 9319 4388 e. mail@marks.net.au www.marks.net.au

BRIAN MANN 5975 • ANDREW SCARVELIS • MARCO O. ABBONDANZA

(MP 09\_0216)

STAGE 2 & 3

Louvre panels, if shown, are indicative only

All dimensions and levels shown are approximate

Any finishes nominated are indicative only and subject to change Articulations shown on the façade are indicative only and are subject to further design development and change Storage allocations and areas are not necessarily shown on the drawings and are subject to change

TRUE NORTH & KEY PLAN

# DA Submission

DRAWING TITLE STAGE 2 SECTIONS - 2

SCALE : As indicated @B1 DATE : 19th December 2014 PROJECT # 10068-3

Drawing Number DA-23-303/B

| DEVELOPMENT           | ARCHITECT                                                                                                                  | CLIENT                                      | NOTES                                                                                                                                                                                                           | REVISIONS                                                                                                                                                                                   | TR |
|-----------------------|----------------------------------------------------------------------------------------------------------------------------|---------------------------------------------|-----------------------------------------------------------------------------------------------------------------------------------------------------------------------------------------------------------------|---------------------------------------------------------------------------------------------------------------------------------------------------------------------------------------------|----|
| APPLICATION           | R O B E R T S O N + M A R K S                                                                                              |                                             | Dimensions - Contractors to check all dimensions on site prior to commencing construction.<br>Do not scale from this drawing. Use given dimensions. Copyright. This document is copyright. All rights reserved. | Issue         Date         Description         By           A         19-DEC-2014         DA Submission         AO           B         05-JUN-2015         AMENDED DA SUBMISSION         AO |    |
|                       | ROBERISON+MARKS                                                                                                            | 2/2-4 GIFFNOCK AV, P: (02) 9889 5540        | Internal layouts shown are indicative only for information purposes and are subject to further design development and change<br>Window mullions, if shown, are indicative only                                  |                                                                                                                                                                                             |    |
| Concept Plan Approval | Ground Level 11-17 Buckingham St. Surry Hills 2010 Australia<br>t. (+61) 2 9319 4388 e. mail@marks.net.au www.marks.net.au | MACQUARIE PARK F: (02) 9888 5829<br>NSW 213 | Louvre panels, if shown, are indicative only<br>All dimensions and levels shown are approximate                                                                                                                 |                                                                                                                                                                                             |    |
| (MP 09_0216)          | E, (+01) 2 9319 4388 e. mail@imarks.net.au www.marks.net.au<br>BRIAN MANN 5975 • ANDREW SCARVELIS • MARCO O, ABBONDANZA    | e. info@holdmark.com.au www.holdmark.com.au | Any finishes nominated are indicative only and subject to change<br>Articulations shown on the façade are indicative only and are subject to further design development and change                              |                                                                                                                                                                                             |    |
| STAGE 2 & 3           |                                                                                                                            |                                             | Storage allocations and areas are not necessarily shown on the drawings and are subject to change                                                                                                               |                                                                                                                                                                                             |    |