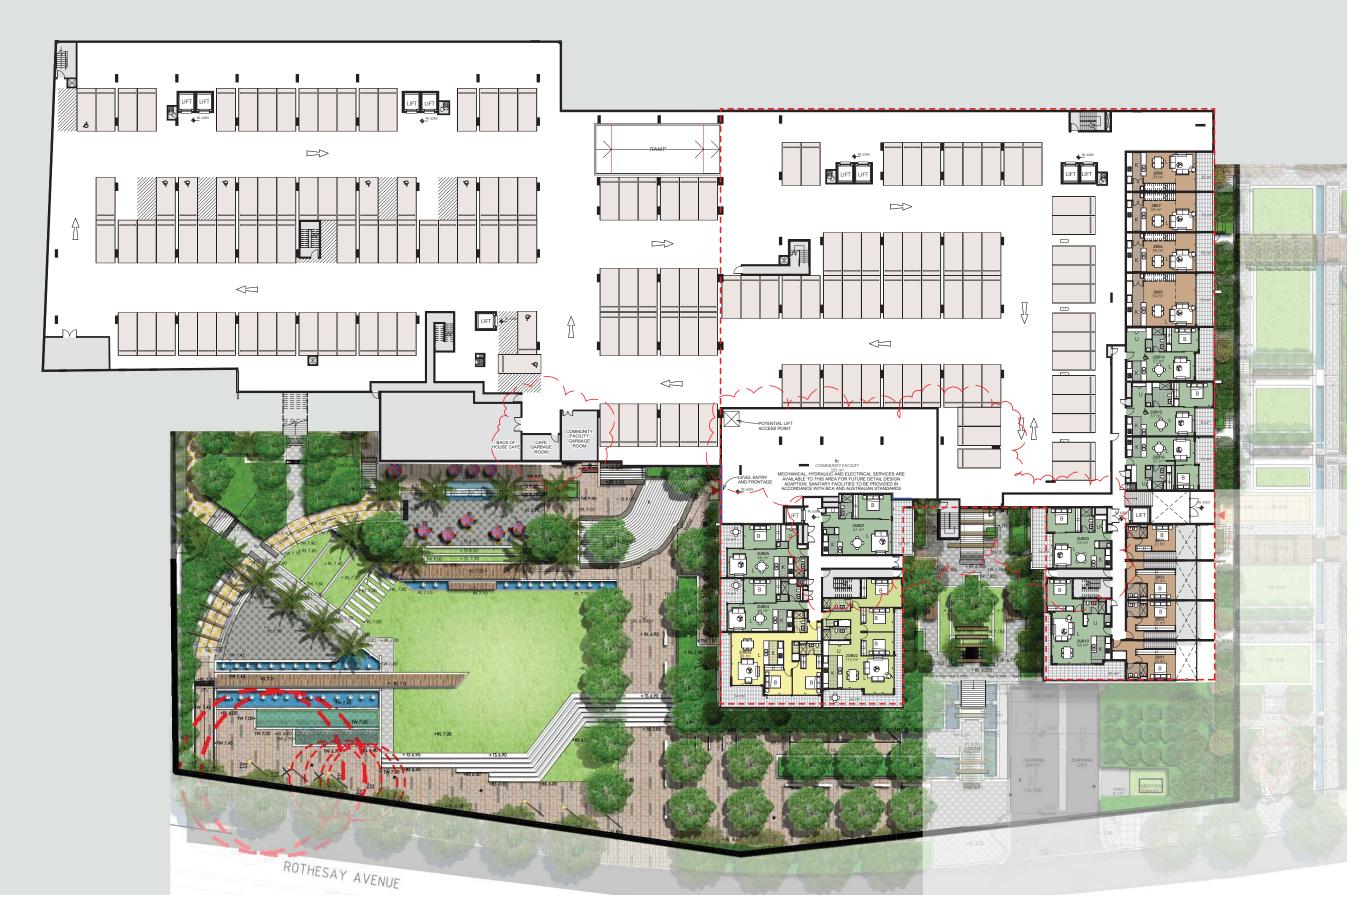

# **DA** Submission

SCALE : 1 : 200 @B1 DATE : 19th December 2014 PROJECT # 10068-3

Drawing Number DA-23-001/B

TRUE NORTH & KEY PLAN

 $\mathbf{\hat{\lambda}}$ 

N

STAGE 2&3 - LOWER BASEMENT

SCALE : 1 : 200 @B1 DATE : 19th December 2014 PROJECT # 10068-3

DRAWING TITLE

Drawing Number DA-23-100/B

TRUE NORTH & KEY PLAN

DA Submission

DRAWING TITLE STAGE 2&3 - BASEMENT

SCALE : 1 : 200 @B1 DATE : 19th December 2014 PROJECT # 10068-3 Drawing Number DA-23-101/B

## ----- APPROVED ENVELOPE

| DEVELOPMENT           | ARCHITECT                                                                                                                  | CLIENT                                      | NOTES                                                                                                                                                                                                               | REVISIONS                                                                | TRUE NORTH & KEY PLAN |
|-----------------------|----------------------------------------------------------------------------------------------------------------------------|---------------------------------------------|---------------------------------------------------------------------------------------------------------------------------------------------------------------------------------------------------------------------|--------------------------------------------------------------------------|-----------------------|
| DEVELOPMENT           |                                                                                                                            |                                             | Dimensions - Contractors to check all dimensions on site prior to commencing construction.                                                                                                                          | Issue Date Description By                                                |                       |
| APPLICATION           |                                                                                                                            |                                             | Do not scale from this drawing. Use given dimensions. Copyright. This document is copyright. All rights reserved.                                                                                                   | A 19-DEC-2014 DA Submission AO<br>B 05-JUN-2015 AMENDED DA SUBMISSION AO | N s                   |
| APPLICATION           | R O B E R T S O N + M A R K S                                                                                              |                                             | Internal layouts shown are indicative only for information purposes and are subject to further design development and change                                                                                        |                                                                          |                       |
|                       | EST 1892                                                                                                                   | 2/2-4 GIFFNOCK AV, P: (02) 9889 5540        | Window mullions, if shown, are indicative only                                                                                                                                                                      | 1                                                                        | $(\mathbf{X})$        |
| Concept Plan Approval | Ground Level 11-17 Buckingham St. Surry Hills 2010 Australia                                                               | MACQUARIE PARK F: (02) 9888 5829            | Louvre panels, if shown, are indicative only                                                                                                                                                                        | 1                                                                        |                       |
| (MP 09_0216)          | Ground Level 11-17 Buckingham St. Surry Hills 2010 Australia<br>t. (+61) 2 9319 4388 e. mail@marks.net.au www.marks.net.au | NSW 2113                                    | All dimensions and levels shown are approximate                                                                                                                                                                     | 1                                                                        |                       |
| (//// 09_0210)        | BRIAN MANN 5975 + ANDREW SCARVELIS + MARCO O, ABBONDANZA                                                                   |                                             | Any finishes nominated are indicative only and subject to change                                                                                                                                                    | 1                                                                        |                       |
| STAGE 2 & 3           | BRAN MANN 3773 * ANDREM SCARVELIS * MARCO V. ABBONDANLA                                                                    | e. info@holdmark.com.au www.holdmark.com.au | Articulations shown on the façade are indicative only and are subject to further design development and change<br>Storage allocations and areas are not necessarily shown on the drawings and are subject to change | 1                                                                        |                       |
| STAGEZ&3              |                                                                                                                            |                                             | Storage allocations and areas are not necessarily snown on the drawings and are subject to change                                                                                                                   | 1                                                                        |                       |