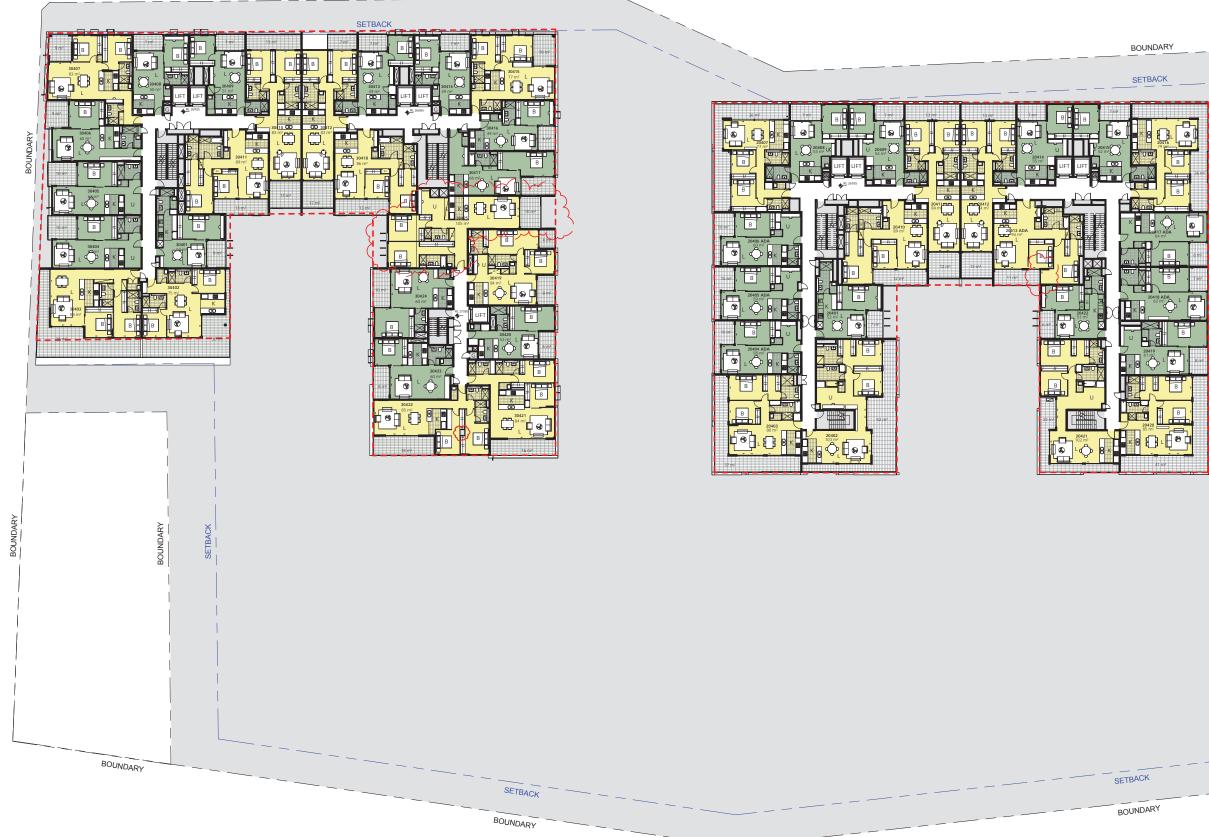

TRUE NORTH & KEY PLAN

X

Ν

DA Submission

DRAWING TITLE STAGE 2&3 - LEVEL 1

SCALE : 1 : 200 @B1 DATE : 19th December 2014 PROJECT # 10068-3

Drawing Number DA-23-105/B

## ----- APPROVED ENVELOPE

| DEVELOPMENT           | ARCHITECT                                                    | CLIENT                                                                   | NOTES                                                                                                                        | REVISIONS                                                                | Т |
|-----------------------|--------------------------------------------------------------|--------------------------------------------------------------------------|------------------------------------------------------------------------------------------------------------------------------|--------------------------------------------------------------------------|---|
| DEVELOPMENT           |                                                              |                                                                          | Dimensions - Contractors to check all dimensions on site prior to commencing construction.                                   | Issue Date Description By                                                |   |
|                       |                                                              |                                                                          | Do not scale from this drawing. Use given dimensions. Copyright. This document is copyright. All rights reserved.            | A 19-DEC-2014 DA Submission AO<br>B 05-JUN-2015 AMENDED DA SUBMISSION AO |   |
| APPLICATION           | R O B E R T S O N + M A R K S                                |                                                                          | Internal layouts shown are indicative only for information purposes and are subject to further design development and change | B 02-2014-2012 MMEMDED DV 208MI22IOM VO                                  |   |
|                       | EST 1892                                                     | 2/2-4 GIFFNOCK AV. P: (02) 9889 5540                                     | Window mullions, if shown, are indicative only                                                                               |                                                                          |   |
| Concept Plan Approval |                                                              | 2/2-4 GIFFNOCK AV, P: (02) 9889 5540<br>MACQUARIE PARK F: (02) 9888 5829 | Louvre panels, if shown, are indicative only                                                                                 |                                                                          |   |
|                       | Ground Level 11-17 Buckingham St. Surry Hills 2010 Australia | NSW 2113                                                                 | All dimensions and levels shown are approximate                                                                              |                                                                          |   |
| (MP 09_0216)          | t. (+61) 2 9319 4388 e. mail@marks.net.au www.marks.net.au   | N3W 2115                                                                 | Any finishes nominated are indicative only and subject to change                                                             |                                                                          |   |
|                       | BRIAN MANN 5975 • ANDREW SCARVELIS • MARCO O, ABBONDANZA     | e. info@holdmark.com.au www.holdmark.com.au                              | Articulations shown on the façade are indicative only and are subject to further design development and change               |                                                                          |   |
| STAGE 2 & 3           |                                                              | e. motoriolarial c.com.ad www.holdmark.com.ad                            | Storage allocations and areas are not necessarily shown on the drawings and are subject to change                            |                                                                          |   |

TRUE NORTH & KEY PLAN

 $\mathcal{N}$ 

DA Submission

DRAWING TITLE STAGE 2&3 - LEVEL 2

SCALE : 1 : 200 @B1 DATE : 19th December 2014 PROJECT # 10068-3

Drawing Number DA-23-106/B