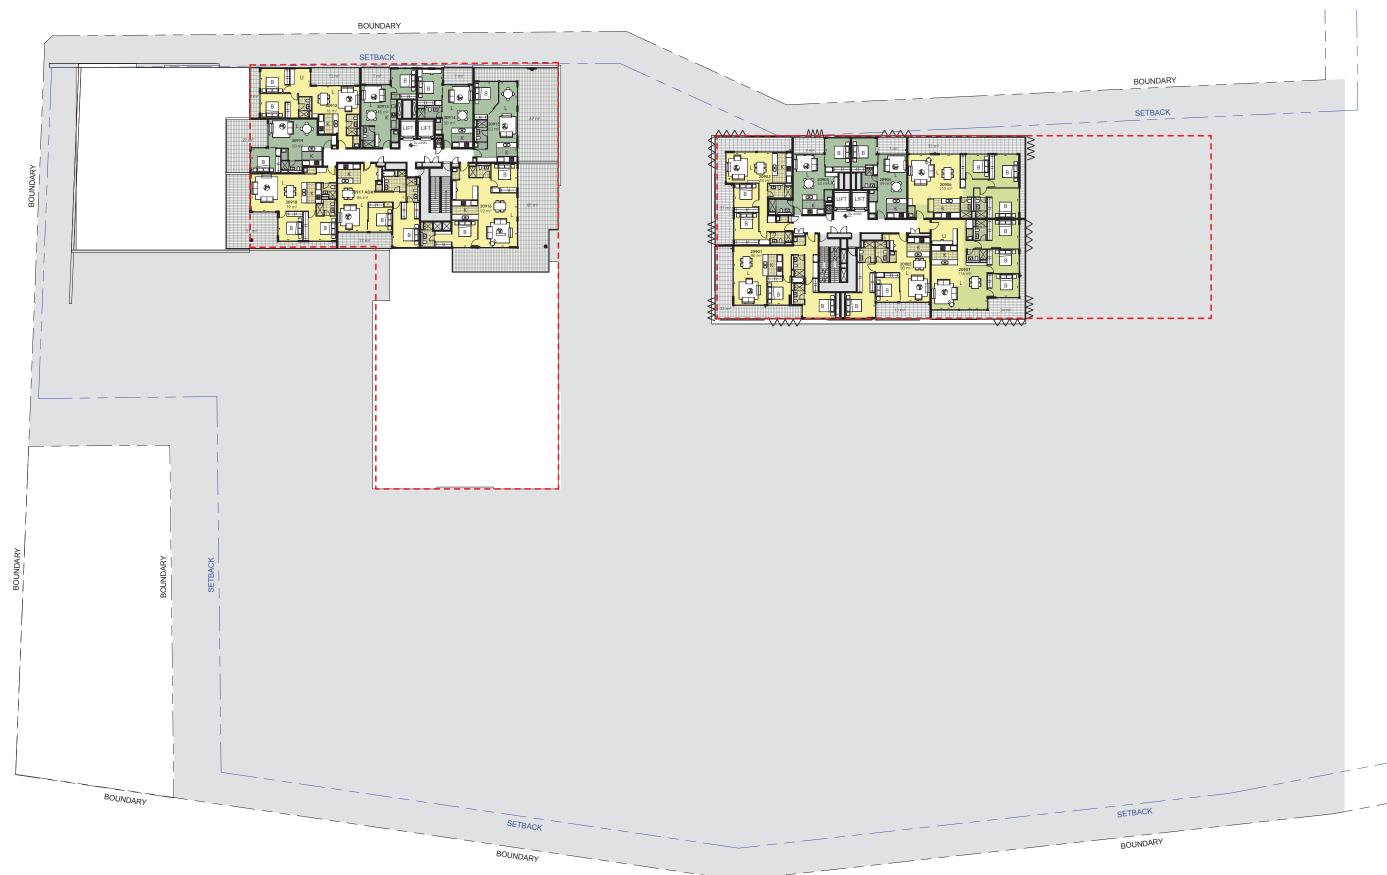

DRAWING TITLE

Drawing Number DA-23-100/B

TRUE NORTH & KEY PLAN

DA Submission

DRAWING TITLE STAGE 2&3 - BASEMENT

SCALE : 1 : 200 @B1 DATE : 19th December 2014 PROJECT # 10068-3 Drawing Number DA-23-101/B

## ----- APPROVED ENVELOPE

| DEVELOPMENT           | ARCHITECT                                                                                                                  | CLIENT                                      | NOTES                                                                                                                                                                                                               | REVISIONS                                                                | TRUE NORTH & KEY PLAN |
|-----------------------|----------------------------------------------------------------------------------------------------------------------------|---------------------------------------------|---------------------------------------------------------------------------------------------------------------------------------------------------------------------------------------------------------------------|--------------------------------------------------------------------------|-----------------------|
| DEVELOPMENT           |                                                                                                                            |                                             | Dimensions - Contractors to check all dimensions on site prior to commencing construction.                                                                                                                          | Issue Date Description By                                                |                       |
| APPLICATION           |                                                                                                                            |                                             | Do not scale from this drawing. Use given dimensions. Copyright. This document is copyright. All rights reserved.                                                                                                   | A 19-DEC-2014 DA Submission AO<br>B 05-JUN-2015 AMENDED DA SUBMISSION AO | N s                   |
| APPLICATION           | R O B E R T S O N + M A R K S                                                                                              |                                             | Internal layouts shown are indicative only for information purposes and are subject to further design development and change                                                                                        |                                                                          |                       |
|                       | EST 1892                                                                                                                   | 2/2-4 GIFFNOCK AV, P: (02) 9889 5540        | Window mullions, if shown, are indicative only                                                                                                                                                                      | 1                                                                        | $(\mathbf{X})$        |
| Concept Plan Approval | Ground Level 11-17 Buckingham St. Surry Hills 2010 Australia                                                               | MACQUARIE PARK F: (02) 9888 5829            | Louvre panels, if shown, are indicative only                                                                                                                                                                        | 1                                                                        |                       |
| (MP 09_0216)          | Ground Level 11-17 Buckingham St. Surry Hills 2010 Australia<br>t. (+61) 2 9319 4388 e. mail@marks.net.au www.marks.net.au | NSW 2113                                    | All dimensions and levels shown are approximate                                                                                                                                                                     | 1                                                                        |                       |
| (//// 09_0210)        | BRIAN MANN 5975 + ANDREW SCARVELIS + MARCO O, ABBONDANZA                                                                   |                                             | Any finishes nominated are indicative only and subject to change                                                                                                                                                    | 1                                                                        |                       |
| STAGE 2 & 3           | BRAN MANN 3773 * ANDREM SCARVELIS * MARCO V. ABBONDANLA                                                                    | e. info@holdmark.com.au www.holdmark.com.au | Articulations shown on the façade are indicative only and are subject to further design development and change<br>Storage allocations and areas are not necessarily shown on the drawings and are subject to change | 1                                                                        |                       |
| STAGEZ&3              |                                                                                                                            |                                             | Storage allocations and areas are not necessarily snown on the drawings and are subject to change                                                                                                                   | 1                                                                        |                       |