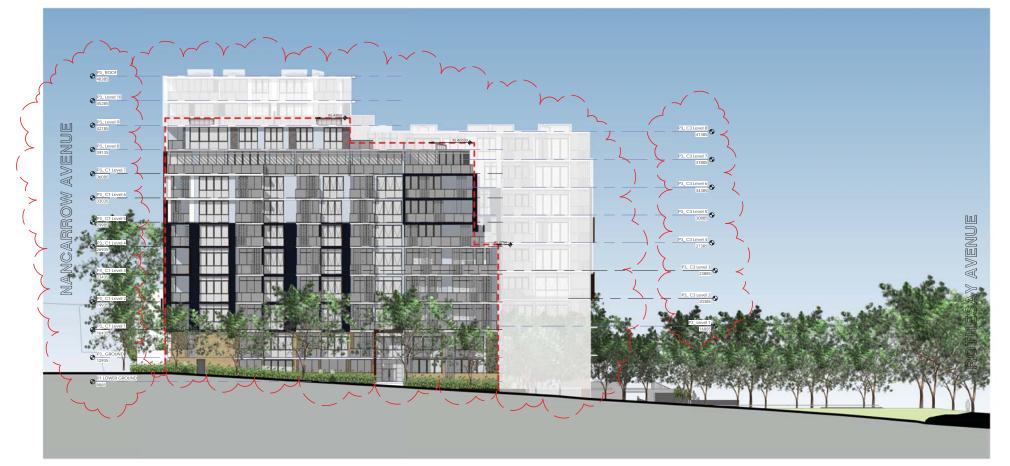

### ----- APPROVED ENVELOPE

TRUE NORTH & KEY PLAN

DA Submission

DRAWING TITLE WEST ELEVATIONS - 2

SCALE : 1 : 200 @B1 DATE : 19th December 2014 PROJECT # 10068-3

Drawing Number DA-23-206/B