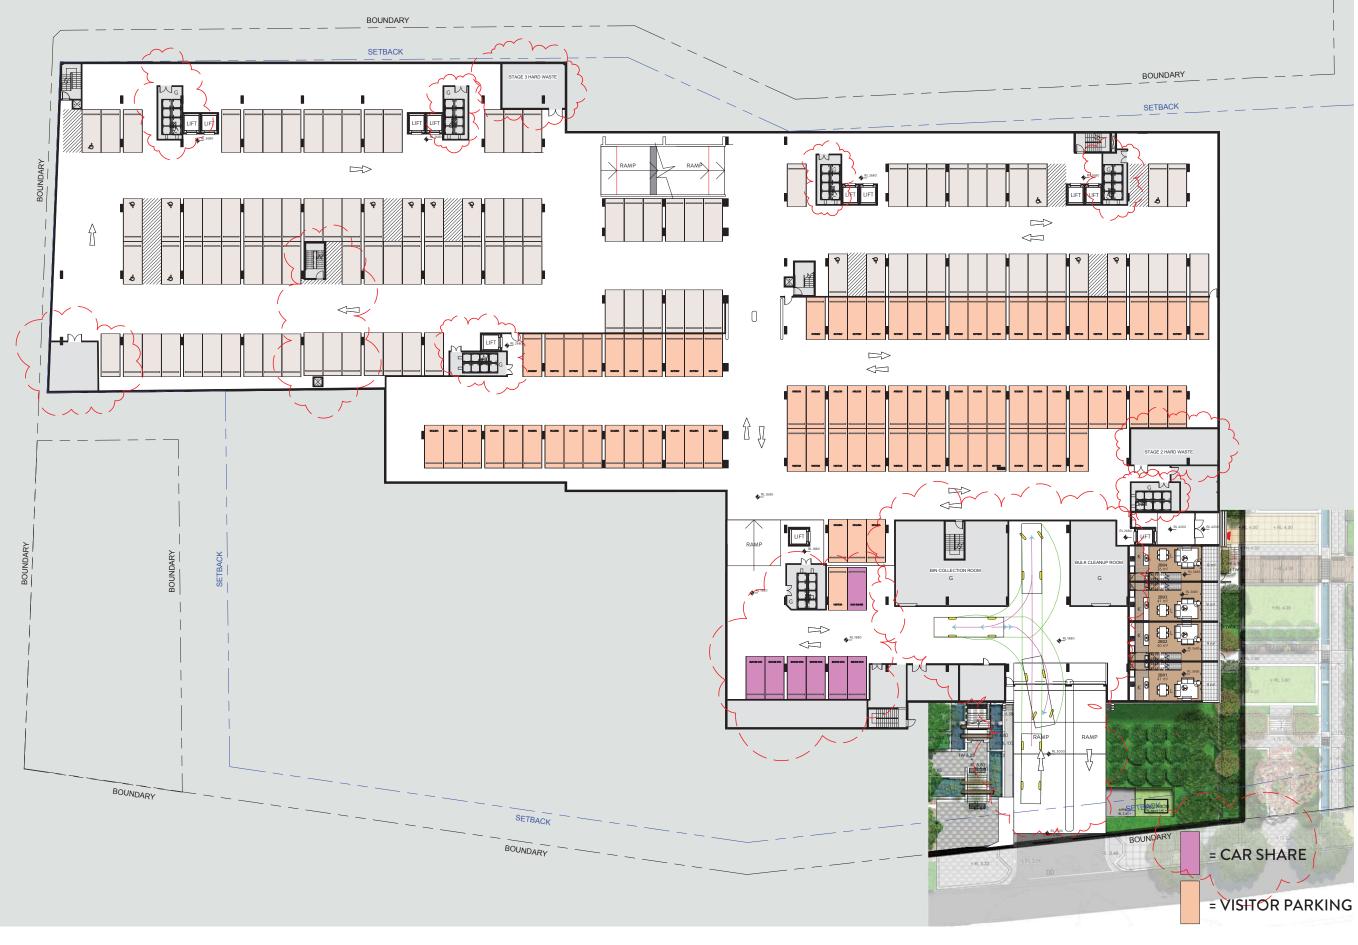

| P2&3 PARKING SCH | EDULE | P2&3 PARKING SCHEDU | LE - No. OF SLOTS |              | Unit MIX - S | Stage 2  | Unit MIX - S | Stage 3 | Unit MIX - Sta | age 2 & 3 |
|------------------|-------|---------------------|-------------------|--------------|--------------|----------|--------------|---------|----------------|-----------|
| Туре             | Count | Туре                | Count             |              | TYPE         | Count    | TYPE         | Count   | TYPE           | Count     |
| Lower BASEMENT   |       | 04 Lower BASEMENT   |                   |              | 1B           | 114      | 1B           | 114     | 1B             | 228       |
| Igle Disable     | 19    | Single Disable      | 19                |              | 2B           | 99       | 2B           | 96      | 2B             | 195       |
| igle Space       | 207   | Single Space        | 207               |              | 3B           | 11       | 3B           | 6       | 3B             | 17        |
| indem Front      | 12    | Tandem Front        | 12                |              | LOFT         | 8        | LOFT         | 4       | LOFT           | 12 L      |
| indem Rear       | 12    |                     | 238               |              | STUDIO       | 1        | STUDIO       | 1       | STUDIO         | 2         |
|                  | 250   |                     |                   |              |              | 233      |              | 221     |                | 454       |
|                  |       | 03 BASEMENT         |                   |              |              |          |              |         |                |           |
| BASEMENT         |       | Car Share           | 7                 |              | 1            |          |              |         |                |           |
| ar Share         | 7     | Single Disable      | 15                | Γ            | ~ ^          | $\sim 1$ |              | Λ       |                |           |
| ngle Disable     | 15    | Single Space        | 93<br>84          | <u> </u>     |              | 1        |              | - ' '   | $\sim$         | ·         |
| ngle Space       | 93    | Visitor Space       | 199               | $\sum$       |              |          | ·            |         |                |           |
| sitor Space      | 84    |                     | 199               | 1            |              |          |              |         |                |           |
|                  | 199   | 02 UPPER BASEMENT   |                   |              |              |          |              |         |                |           |
|                  |       | Single Disable      | 9                 | )            |              |          |              |         |                |           |
| UPPER BASEMENT   |       | Single Space        | 145               | 5            |              |          |              |         |                |           |
| ngle Disable     | 9     | Silligie Space      | 145               | 1            |              |          |              |         |                |           |
| ngle Space       | 145   | Grand total         | 591               | $\checkmark$ |              |          |              |         |                |           |
|                  | 154   | Grand total         | 291               | {            |              |          |              |         |                |           |
| and total        | 603   |                     |                   |              |              |          |              |         |                |           |