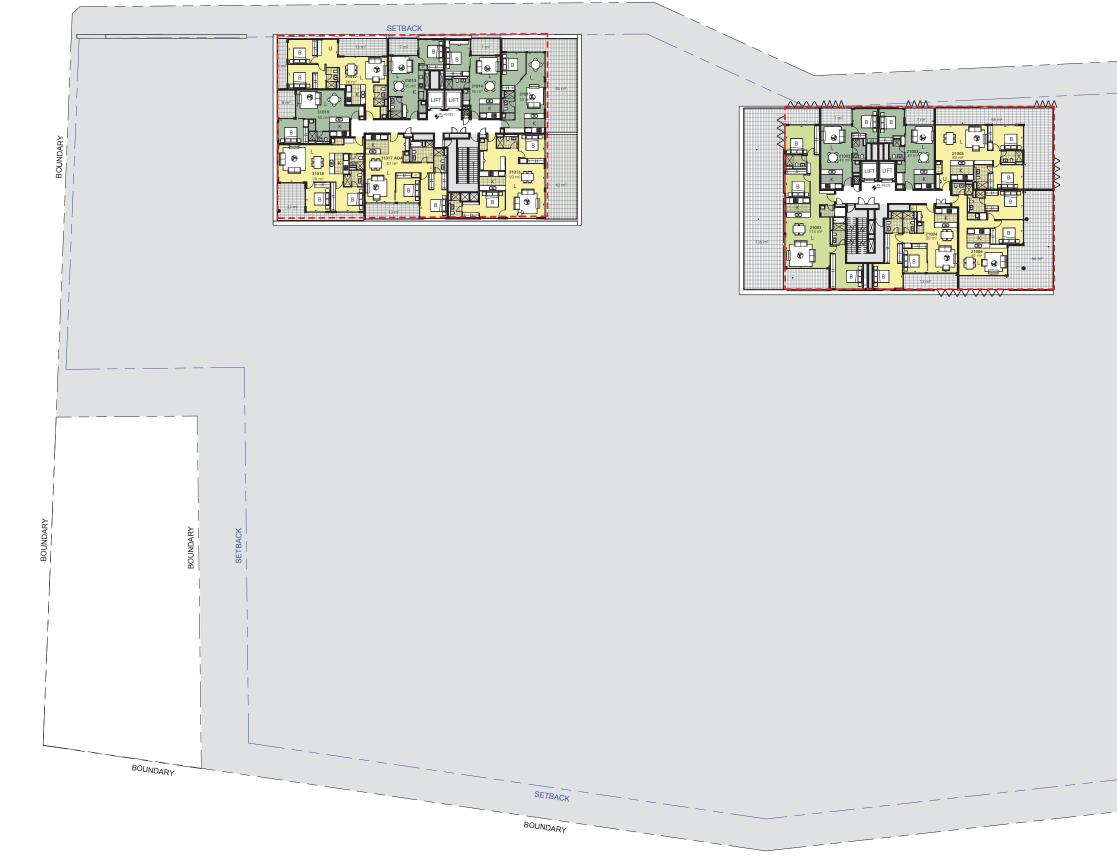

# DA Submission

DRAWING TITLE STAGE 2&3 - LOWER GROUND

SCALE : 1 : 200 @B1 DATE : 19th December 2014 PROJECT # 10068-3

Drawing Number DA-23-103/B

### ----- APPROVED ENVELOPE

|                                                | CLIENT                                                                   | NOTES                                                                                                                        | REVISIONS                                                                | 1 |
|------------------------------------------------|--------------------------------------------------------------------------|------------------------------------------------------------------------------------------------------------------------------|--------------------------------------------------------------------------|---|
| DEVELOPMENT                                    |                                                                          | Dimensions - Contractors to check all dimensions on site prior to commencing construction.                                   | Issue Date Description By                                                |   |
|                                                |                                                                          | Do not scale from this drawing, Use given dimensions. Copyright. This document is copyright. All rights reserved.            | A 19-DEC-2014 DA Submission AO<br>B 05-JUN-2015 AMENDED DA SUBMISSION AO |   |
| APPLICATION ROBERTSON                          |                                                                          | Internal layouts shown are indicative only for information purposes and are subject to further design development and change | B 02-304-2012 AMENDED DV 208MI22IOM VO                                   |   |
| EST 189                                        |                                                                          | Window mullions, if shown, are indicative only                                                                               |                                                                          |   |
| Concept Plan Approval                          | 2/2-4 GIFFNOCK AV, P: (02) 9889 5540<br>MACQUARIE PARK F: (02) 9888 5829 | Louvre panels, if shown, are indicative only                                                                                 |                                                                          |   |
| Ground Level 11-17 Buckingham St               | Surry mills 2010 Australia                                               | All dimensions and levels shown are approximate                                                                              |                                                                          |   |
| (MP 09_0216) t. (+61) 2 9319 4388 e. mai@marks | shelau www.markshelau                                                    | Any finishes nominated are indicative only and subject to change                                                             |                                                                          |   |
| BRIAN MANN 5975 + ANDREW SCARVELI              | e. info@holdmark.com.au www.holdmark.com.au                              | Articulations shown on the façade are indicative only and are subject to further design development and change               |                                                                          |   |
| STAGE 2 & 3                                    | e. motorinatik.com.ad www.notoriak.com.ad                                | Storage allocations and areas are not necessarily shown on the drawings and are subject to change                            |                                                                          |   |