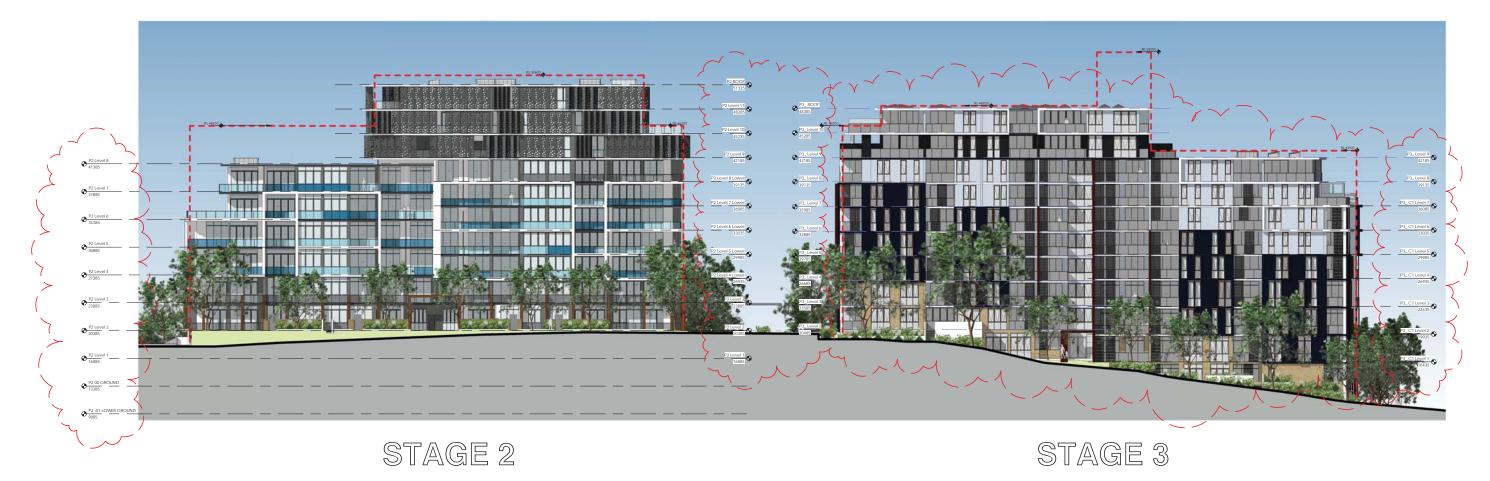

# EAST SECTION

STAGE 2

----- APPROVED ENVELOPE

STAGE 3

TRUE NORTH & KEY PLAN

# DA Submission

DRAWING TITLE SECTIONS STAGE 2 & 3

SCALE : 1 : 200 @B1 DATE : 19th December 2014 PROJECT # 10068-3

Drawing Number DA-23-301/B

Any finishes nominated are indicative only and subject to change Articulations shown on the façade are indicative only and are subject to further design development and change Storage allocations and areas are not necessarily shown on the drawings and are subject to change