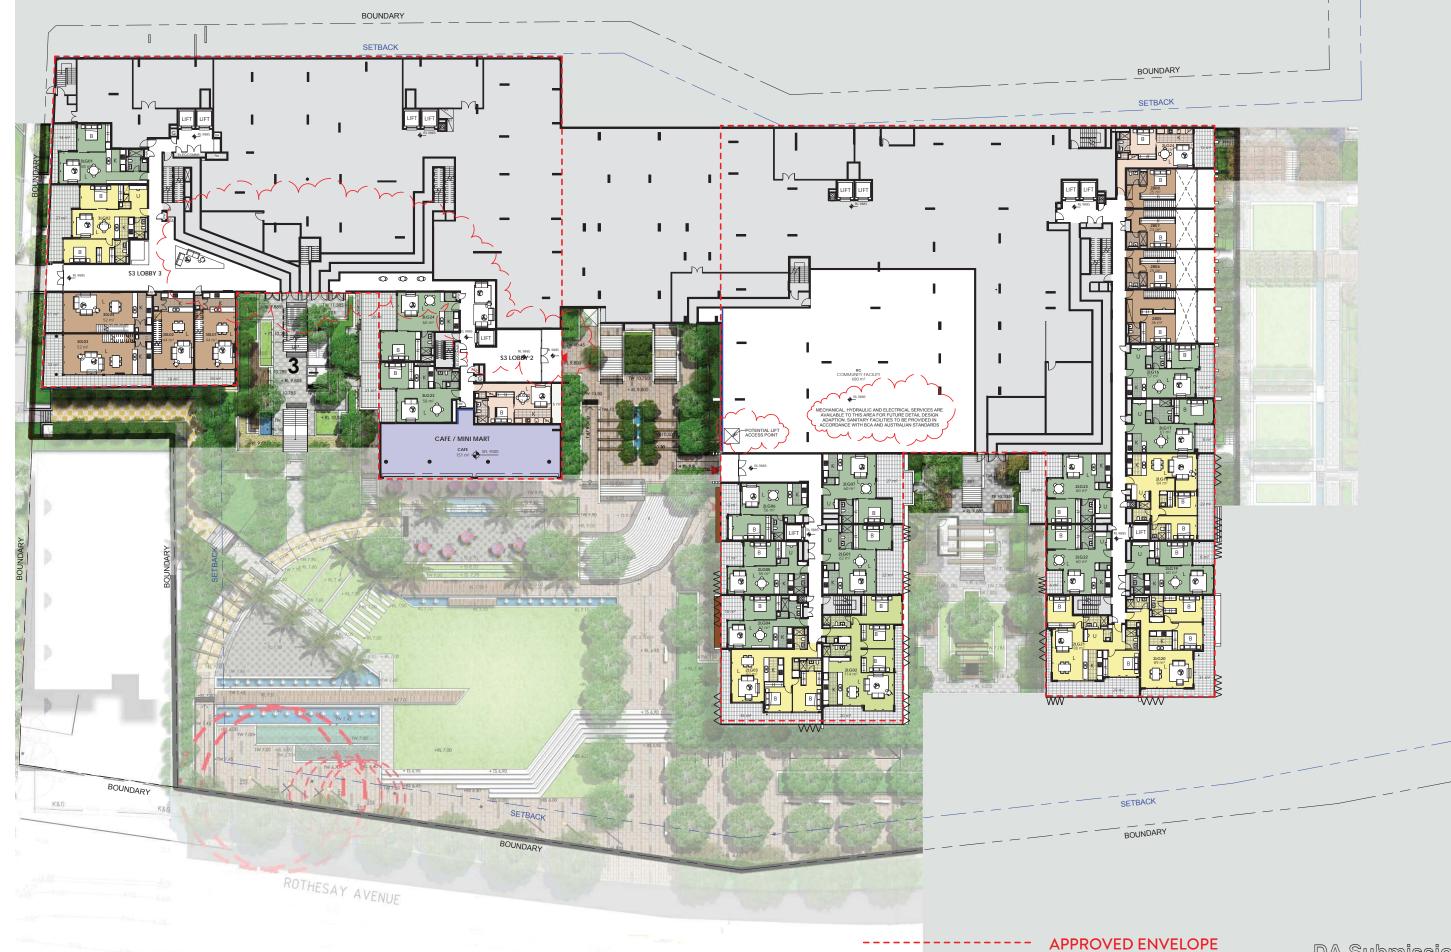

## ----- APPROVED ENVELOPE

| DEVELOPMENT           | ARCHITECT                                                                                                                  | CLIENT                                      | NOTES                                                                                                                                                                                                               | REVISIONS                                                                | TRUE NORTH & KEY PLAN |
|-----------------------|----------------------------------------------------------------------------------------------------------------------------|---------------------------------------------|---------------------------------------------------------------------------------------------------------------------------------------------------------------------------------------------------------------------|--------------------------------------------------------------------------|-----------------------|
| DEVELOPMENT           |                                                                                                                            |                                             | Dimensions - Contractors to check all dimensions on site prior to commencing construction.                                                                                                                          | Issue Date Description By                                                |                       |
| APPLICATION           |                                                                                                                            |                                             | Do not scale from this drawing. Use given dimensions. Copyright. This document is copyright. All rights reserved.                                                                                                   | A 19-DEC-2014 DA Submission AO<br>B 05-JUN-2015 AMENDED DA SUBMISSION AO | N s                   |
| APPLICATION           | R O B E R T S O N + M A R K S                                                                                              |                                             | Internal layouts shown are indicative only for information purposes and are subject to further design development and change                                                                                        |                                                                          |                       |
|                       | EST 1892                                                                                                                   | 2/2-4 GIFFNOCK AV, P: (02) 9889 5540        | Window mullions, if shown, are indicative only                                                                                                                                                                      | 1                                                                        | $(\mathbf{X})$        |
| Concept Plan Approval | Ground Level 11-17 Buckingham St. Surry Hills 2010 Australia                                                               | MACQUARIE PARK F: (02) 9888 5829            | Louvre panels, if shown, are indicative only                                                                                                                                                                        | 1                                                                        |                       |
| (MP 09_0216)          | Ground Level 11-17 Buckingham St. Surry Hills 2010 Australia<br>t. (+61) 2 9319 4388 e. mail@marks.net.au www.marks.net.au | NSW 2113                                    | All dimensions and levels shown are approximate                                                                                                                                                                     | 1                                                                        |                       |
| (//// 09_0210)        | BRIAN MANN 5975 + ANDREW SCARVELIS + MARCO O, ABBONDANZA                                                                   |                                             | Any finishes nominated are indicative only and subject to change                                                                                                                                                    | 1                                                                        |                       |
| STAGE 2 & 3           | BRAN MANN 3773 * ANDREM SCARVELIS * MARCO V. ABBONDANLA                                                                    | e. info@holdmark.com.au www.holdmark.com.au | Articulations shown on the façade are indicative only and are subject to further design development and change<br>Storage allocations and areas are not necessarily shown on the drawings and are subject to change | 1                                                                        |                       |
| STAGEZ&3              |                                                                                                                            |                                             | Storage allocations and areas are not necessarily snown on the drawings and are subject to change                                                                                                                   | 1                                                                        |                       |

### ----- APPROVED ENVELOPE

|                                                | CLIENT                                                                   | NOTES                                                                                                                        | REVISIONS                                                                | 1 |
|------------------------------------------------|--------------------------------------------------------------------------|------------------------------------------------------------------------------------------------------------------------------|--------------------------------------------------------------------------|---|
| DEVELOPMENT                                    |                                                                          | Dimensions - Contractors to check all dimensions on site prior to commencing construction.                                   | Issue Date Description By                                                |   |
|                                                |                                                                          | Do not scale from this drawing, Use given dimensions. Copyright. This document is copyright. All rights reserved.            | A 19-DEC-2014 DA Submission AO<br>B 05-JUN-2015 AMENDED DA SUBMISSION AO |   |
| APPLICATION ROBERTSON                          |                                                                          | Internal layouts shown are indicative only for information purposes and are subject to further design development and change | B 02-304-2012 AMENDED DV 208MI22IOM VO                                   |   |
| EST 189                                        |                                                                          | Window mullions, if shown, are indicative only                                                                               |                                                                          |   |
| Concept Plan Approval                          | 2/2-4 GIFFNOCK AV, P: (02) 9889 5540<br>MACQUARIE PARK F: (02) 9888 5829 | Louvre panels, if shown, are indicative only                                                                                 |                                                                          |   |
| Ground Level 11-17 Buckingham St               | Surry mills 2010 Australia                                               | All dimensions and levels shown are approximate                                                                              |                                                                          |   |
| (MP 09_0216) t. (+61) 2 9319 4388 e. mai@marks | shelau www.markshelau                                                    | Any finishes nominated are indicative only and subject to change                                                             |                                                                          |   |
| BRIAN MANN 5975 + ANDREW SCARVELI              | e. info@holdmark.com.au www.holdmark.com.au                              | Articulations shown on the façade are indicative only and are subject to further design development and change               |                                                                          |   |
| STAGE 2 & 3                                    | e. motorinatik.com.ad www.notoriak.com.ad                                | Storage allocations and areas are not necessarily shown on the drawings and are subject to change                            |                                                                          |   |

# DA Submission

DRAWING TITLE STAGE 2&3 - GROUND LEVEL

SCALE : 1 : 200 @B1 DATE : 19th December 2014 PROJECT # 10068-3

Drawing Number DA-23-104/B