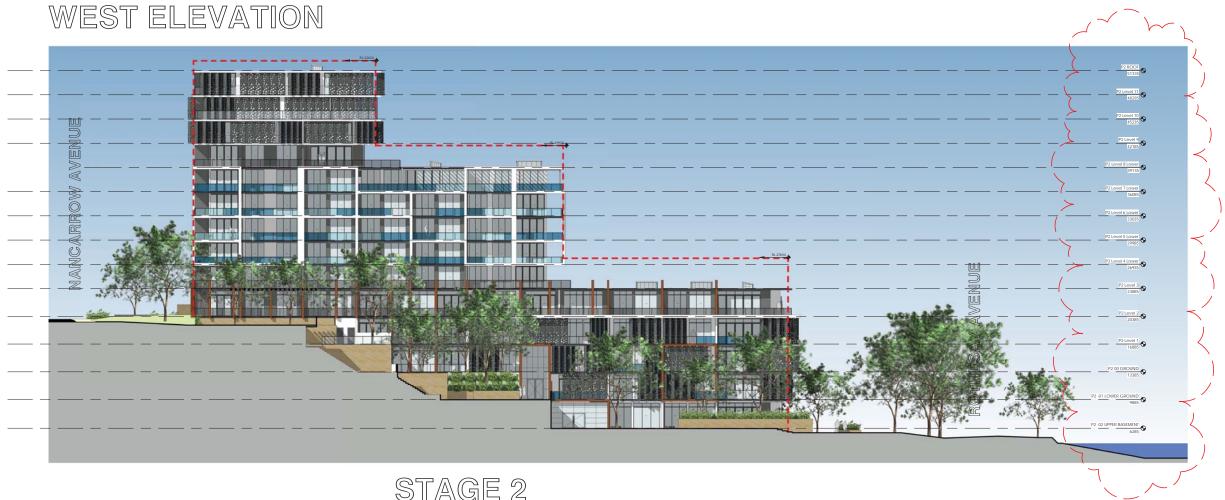

### ----- APPROVED ENVELOPE

DA Submission

DRAWING TITLE WEST ELEVATIONS - 1

SCALE : 1 : 200 @B1 DATE : 19th December 2014 PROJECT # 10068-3

Drawing Number DA-23-205/B

STAGE 3