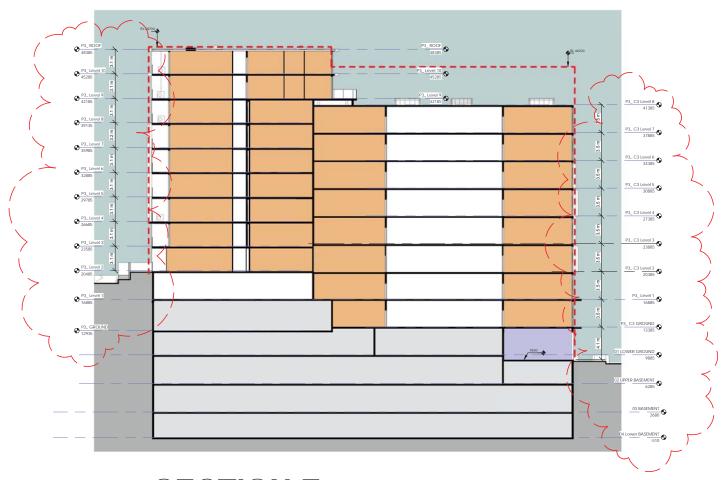

# DA Submission

DRAWING TITLE STAGE 3 SECTIONS - 1

SCALE : As indicated @B1 DATE : 19th December 2014 PROJECT # 10068-3

Drawing Number DA-23-304/B

SECTION E