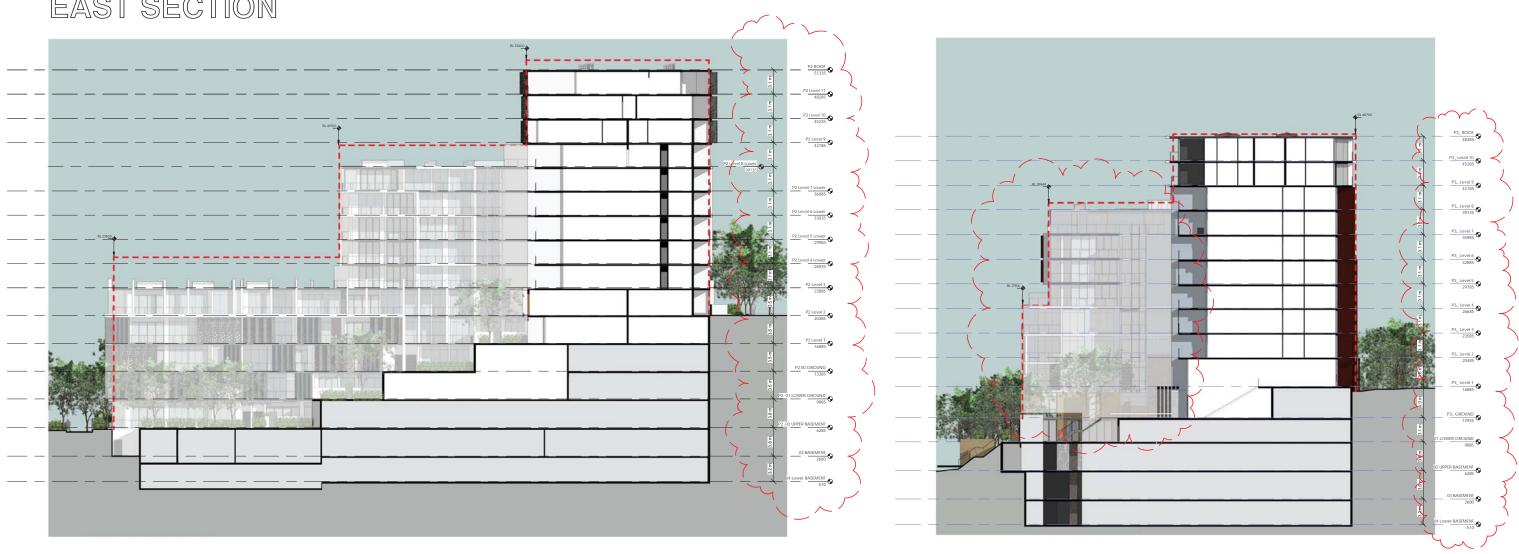

# EAST SECTION

STAGE 2

----- APPROVED ENVELOPE

STAGE 3

TRUE NORTH & KEY PLAN

# DA Submission

DRAWING TITLE SECTIONS STAGE 2 & 3

SCALE : 1 : 200 @B1 DATE : 19th December 2014 PROJECT # 10068-3

Drawing Number DA-23-301/B

Any finishes nominated are indicative only and subject to change Articulations shown on the façade are indicative only and are subject to further design development and change Storage allocations and areas are not necessarily shown on the drawings and are subject to change