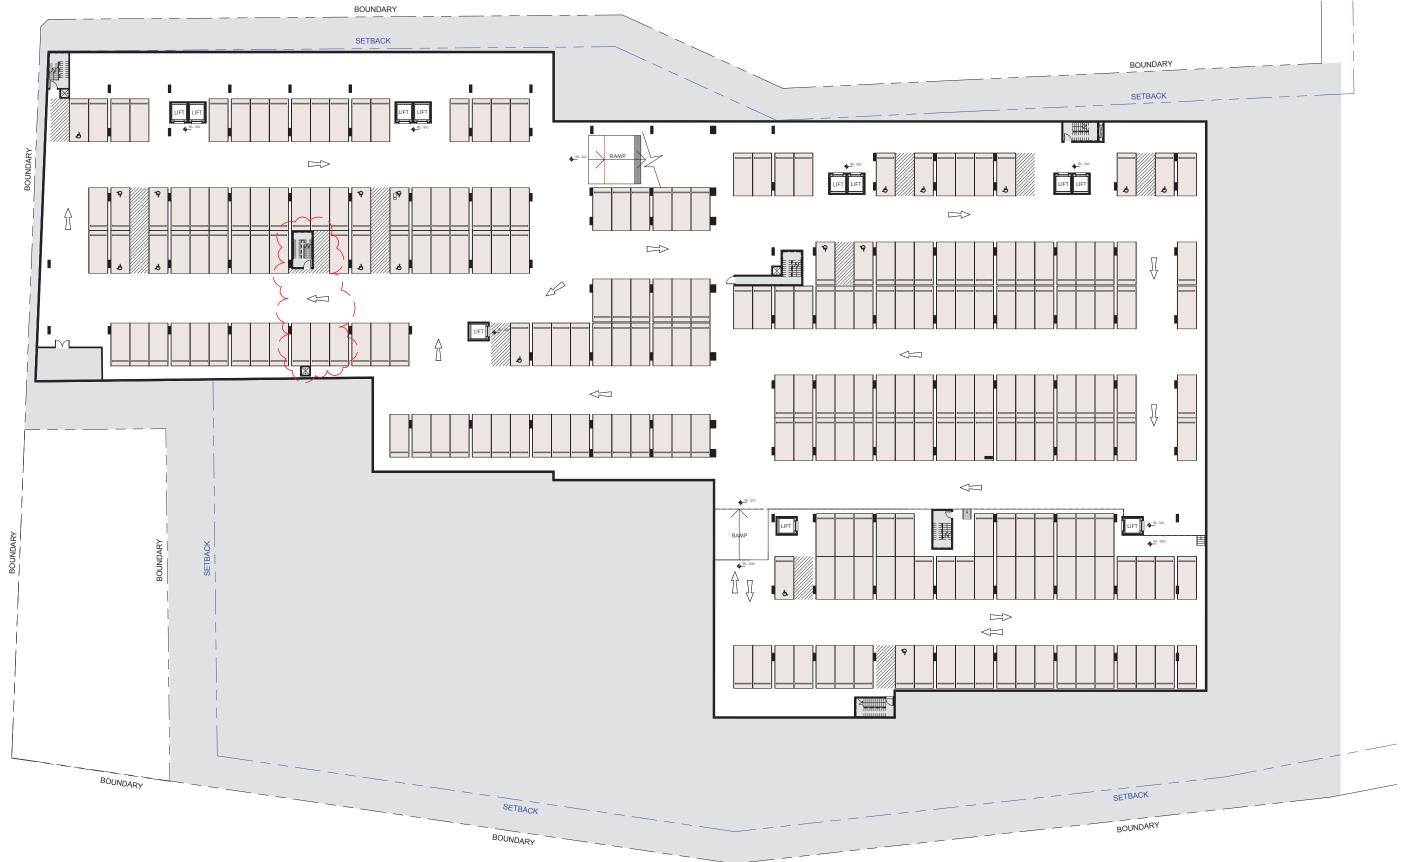

| P2&3 PARKING SCH | EDULE | P2&3 PARKING SCHEDU | LE - No. OF SLOTS |              | Unit MIX - S | Stage 2  | Unit MIX - S | Stage 3 | Unit MIX - Sta | age 2 & 3 |
|------------------|-------|---------------------|-------------------|--------------|--------------|----------|--------------|---------|----------------|-----------|
| Туре             | Count | Туре                | Count             |              | TYPE         | Count    | TYPE         | Count   | TYPE           | Count     |
| Lower BASEMENT   |       | 04 Lower BASEMENT   |                   |              | 1B           | 114      | 1B           | 114     | 1B             | 228       |
| Igle Disable     | 19    | Single Disable      | 19                |              | 2B           | 99       | 2B           | 96      | 2B             | 195       |
| igle Space       | 207   | Single Space        | 207               |              | 3B           | 11       | 3B           | 6       | 3B             | 17        |
| indem Front      | 12    | Tandem Front        | 12                |              | LOFT         | 8        | LOFT         | 4       | LOFT           | 12 L      |
| indem Rear       | 12    |                     | 238               |              | STUDIO       | 1        | STUDIO       | 1       | STUDIO         | 2         |
|                  | 250   |                     |                   |              |              | 233      |              | 221     |                | 454       |
|                  |       | 03 BASEMENT         |                   |              |              |          |              |         |                |           |
| BASEMENT         |       | Car Share           | 7                 |              | 1            |          |              |         |                |           |
| ar Share         | 7     | Single Disable      | 15                | Γ            | ~ ^          | $\sim 1$ |              | Λ       |                |           |
| ngle Disable     | 15    | Single Space        | 93<br>84          | <u> </u>     |              | 1        |              | - ' '   | $\sim$         | ·         |
| ngle Space       | 93    | Visitor Space       | 199               | $\sum$       |              |          | ·            |         |                |           |
| sitor Space      | 84    |                     | 199               | 1            |              |          |              |         |                |           |
|                  | 199   | 02 UPPER BASEMENT   |                   |              |              |          |              |         |                |           |
|                  |       | Single Disable      | 9                 | )            |              |          |              |         |                |           |
| UPPER BASEMENT   |       | Single Space        | 145               | 5            |              |          |              |         |                |           |
| ngle Disable     | 9     | Silligie Space      | 145               | 1            |              |          |              |         |                |           |
| ngle Space       | 145   | Grand total         | 591               | $\checkmark$ |              |          |              |         |                |           |
|                  | 154   | Grand total         | 291               | {            |              |          |              |         |                |           |
| and total        | 603   |                     |                   |              |              |          |              |         |                |           |