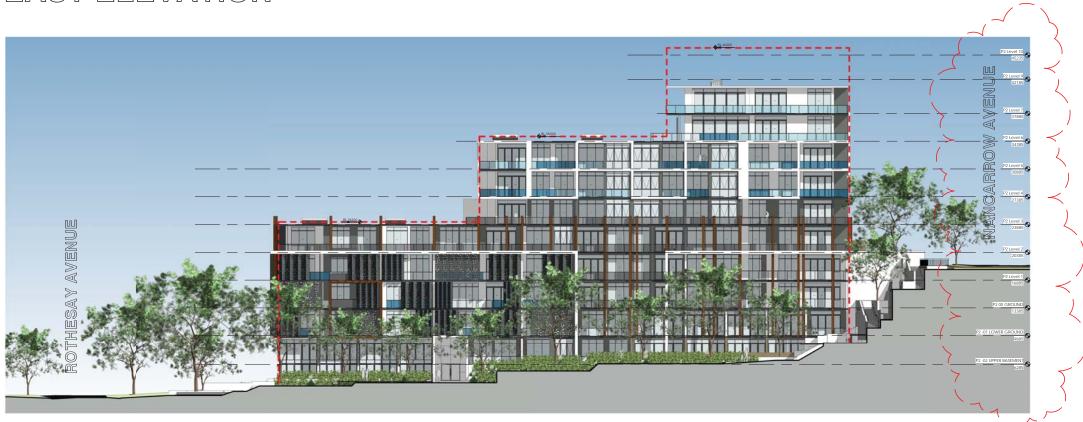

# EAST ELEVATION

STAGE 2

### APPROVED ENVELOPE

# DA Submission

DRAWING TITLE EAST ELEVATIONS - 1

SCALE : 1 : 200 @B1 DATE : 19th December 2014 PROJECT # 10068-3

Drawing Number DA-23-202/B