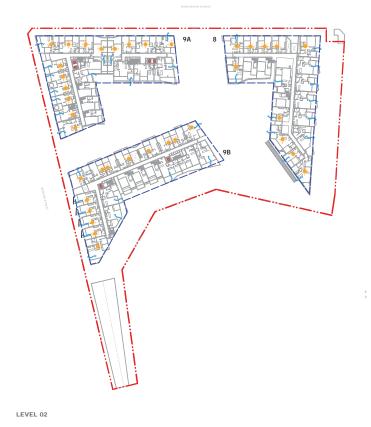

## SHEPHERDS BAY - Blocks 8 + 9

GA Plan (Building 9A) - Typical Levels 03-05

GA Plan (Building 9A) - Typical Levels 08-09

GA Plan (Building 98) - Typical Levels 03-05

GA Plan (Building 9A) - Level 01 GA Plan (Building 9A) - Level 02

GA Plan (Building 9A) - Level 05 GA Plan (Building 9A) - Level 07

5A Plan (Building 9A) - Level 10 5A Plan (Building 9A) - Level 11

GA Plan (Building 98) - Level 01

GA Plan (Building 9B) - Level 02

GA Plan (Building 9B) - Level 06

GA Plan (Building 9B) - Level 07

GA Plan (Building 9B) - Level 05 Roof