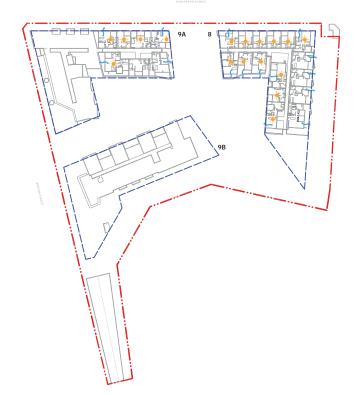

## SHEPHERDS BAY - Blocks 8 + 9

## DEVELOPMENT APPLICATION

6A Plan (Building 8) - Level 02 BA Plan (Building 8) - Level 03

GA Plan (Building 8) - Level 04
GA Plan (Building 8) - Level 05
GA Plan (Building 8) - Level 06
GA Plan (Building 8) - Level 07
GA Plan (Building 8) - Level 08
GA Plan (Building 8) - Level 09
GA Plan (Building 8) - Level 10
GA Plan (Building 8) - Level 11
GA Plan (Building 8) - Level 11

GA Plan (Building 9) - Basement Levels B3

GA Plan (Building 9) - Basement Levels B3

GA Plan (Building 9) - Basement Level B2

GA Plan (Building 9) - Basement Level B2

GA Plan (Building 9) - Basement Level B1

GA Plan (Building 9A) - Typical Levels 03-05

GA Plan (Building 9A) - Typical Levels 08-09

GA Plan (Building 98) - Typical Levels 03-05

GA Plan (Building 9A) - Level 01 GA Plan (Building 9A) - Level 02

GA Plan (Building 9A) - Level 05 GA Plan (Building 9A) - Level 07

5A Plan (Building 9A) - Level 10 5A Plan (Building 9A) - Level 11

GA Plan (Building 98) - Level 01

GA Plan (Building 9B) - Level 02

GA Plan (Building 9B) - Level 06

GA Plan (Building 9B) - Level 07

GA Plan (Building 9B) - Level 05 Roof

GA Plan (Building 9A) - Level 12 Roof.