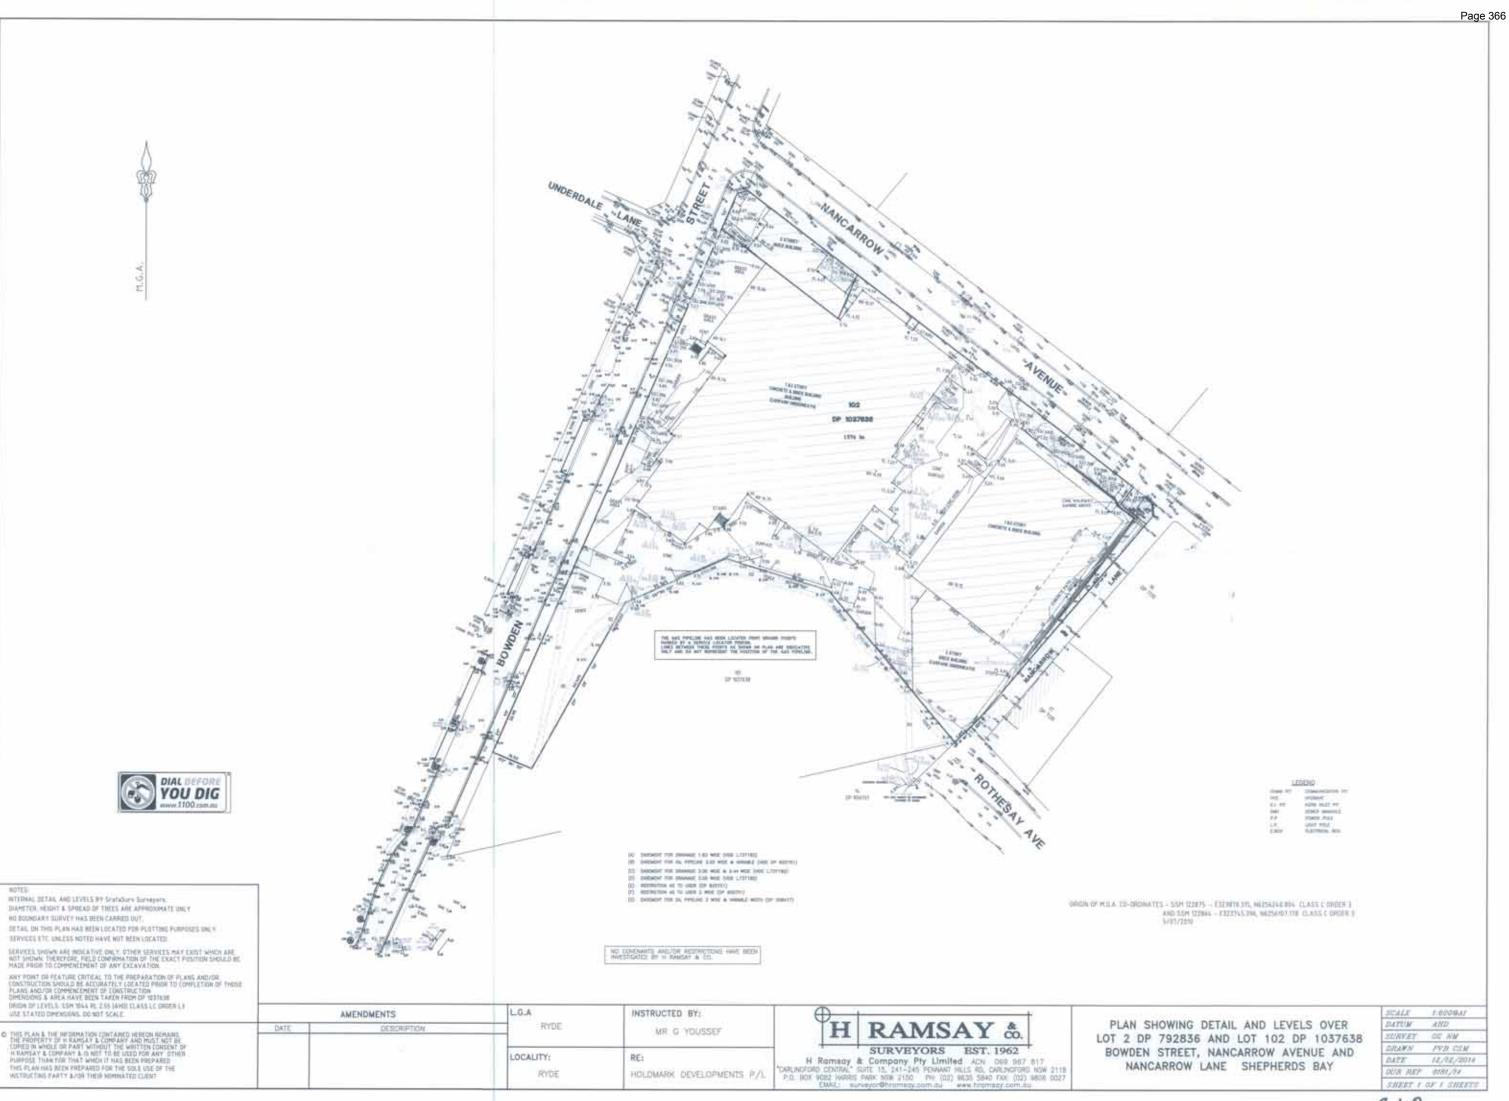

INTERNAL DETAIL AND LEVELS BY SrataSurv Surveyors.

DIAMETER, HEIGHT & SPREAD OF TREES ARE APPROXIMATE ONLY NO BOUNDARY SURVEY HAS BEEN CARRIED OUT. DETAIL ON THIS PLAN HAS BEEN LOCATED FOR PLOTTING PURPOSES ONLY. SERVICES ETC. UNLESS NOTED HAVE NOT BEEN LOCATED.

SERVICES SHOWN ARE INDICATIVE ONLY. OTHER SERVICES MAY EXIST WHICH ARE NOT SHOWN. THEREFORE, FIELD CONFIRMATION OF THE EXACT POSITION SHOULD BE MADE PRIOR TO COMMENCEMENT OF ANY EXCAVATION.

ANY POINT OR FEATURE CRITICAL TO THE PREPARATION OF PLANS AND/OR CONSTRUCTION SHOULD BE ACCURATELY LOCATED PRIOR TO COMPLETION OF THOSE PLANS AND/OR COMMENCEMENT OF CONSTRUCTION DIMENSIONS & AREA HAVE BEEN TAKEN FROM DP 1037638

ORIGIN OF LEVELS: SSM 1044 RL 2.55 (AHD) CLASS LC ORDER L3

USE STATED DIMENSIONS. DO NOT SCALE.

D THIS PLAN & THE INFORMATION CONTAINED HEREON REMAINS THE PROPERTY OF HRAMSAY & COMPANY AND MUST NOT BE COPIED IN WHOLE OR PART WITHOUT THE WRITTEN CONSENT OF HRAMSAY & COMPANY & IS NOT TO BE USED FOR ANY OTHER PURPOSE THAN FOR THAT WHICH IT HAS BEEN PREPARED THIS PLAN HAS BEEN PREPARED FOR THE SOLE USE OF THE INSTRUCTING PARTY &/OR THEIR NOMINATED CLIENT

L.G.A INSTRUCTED BY: AMENDMENTS RYDE DESCRIPTION DATE MR G YOUSSEF LOCALITY: RYDE HOLDMARK DEVELOPMENTS P/L

SURVEYORS EST. 1962

H Ramsay & Company Pty Limited ACN 069 967 817

CARLINGFORD CENTRAL SUITE 15, 241-245 PENNANT HILLS RD, CARLINGFORD NSW 2118

P.O. BOX 9082 HARRIS PARK NSW 2150 PH: (02) 9635 5840 FAX: (02) 9806 0027

EMAIL: surveyor@hramsay.com.au www.hramsay.com.au

PLAN SHOWING DETAIL AND LEVELS OVER LOT 2 DP 792836 AND LOT 102 DP 1037638 BOWDEN STREET, NANCARROW AVENUE AND NANCARROW LANE SHEPHERDS BAY

| SCALE   | 1:600@A1    |
|---------|-------------|
| DATUM   | AHD         |
| SURVEY  | GG NM       |
| DRAWN   | PVB CSM     |
| DATE    | 12/12/2014  |
| OUR REF | 8181 /14    |
| SHEET 1 | OF 1 SHEETS |