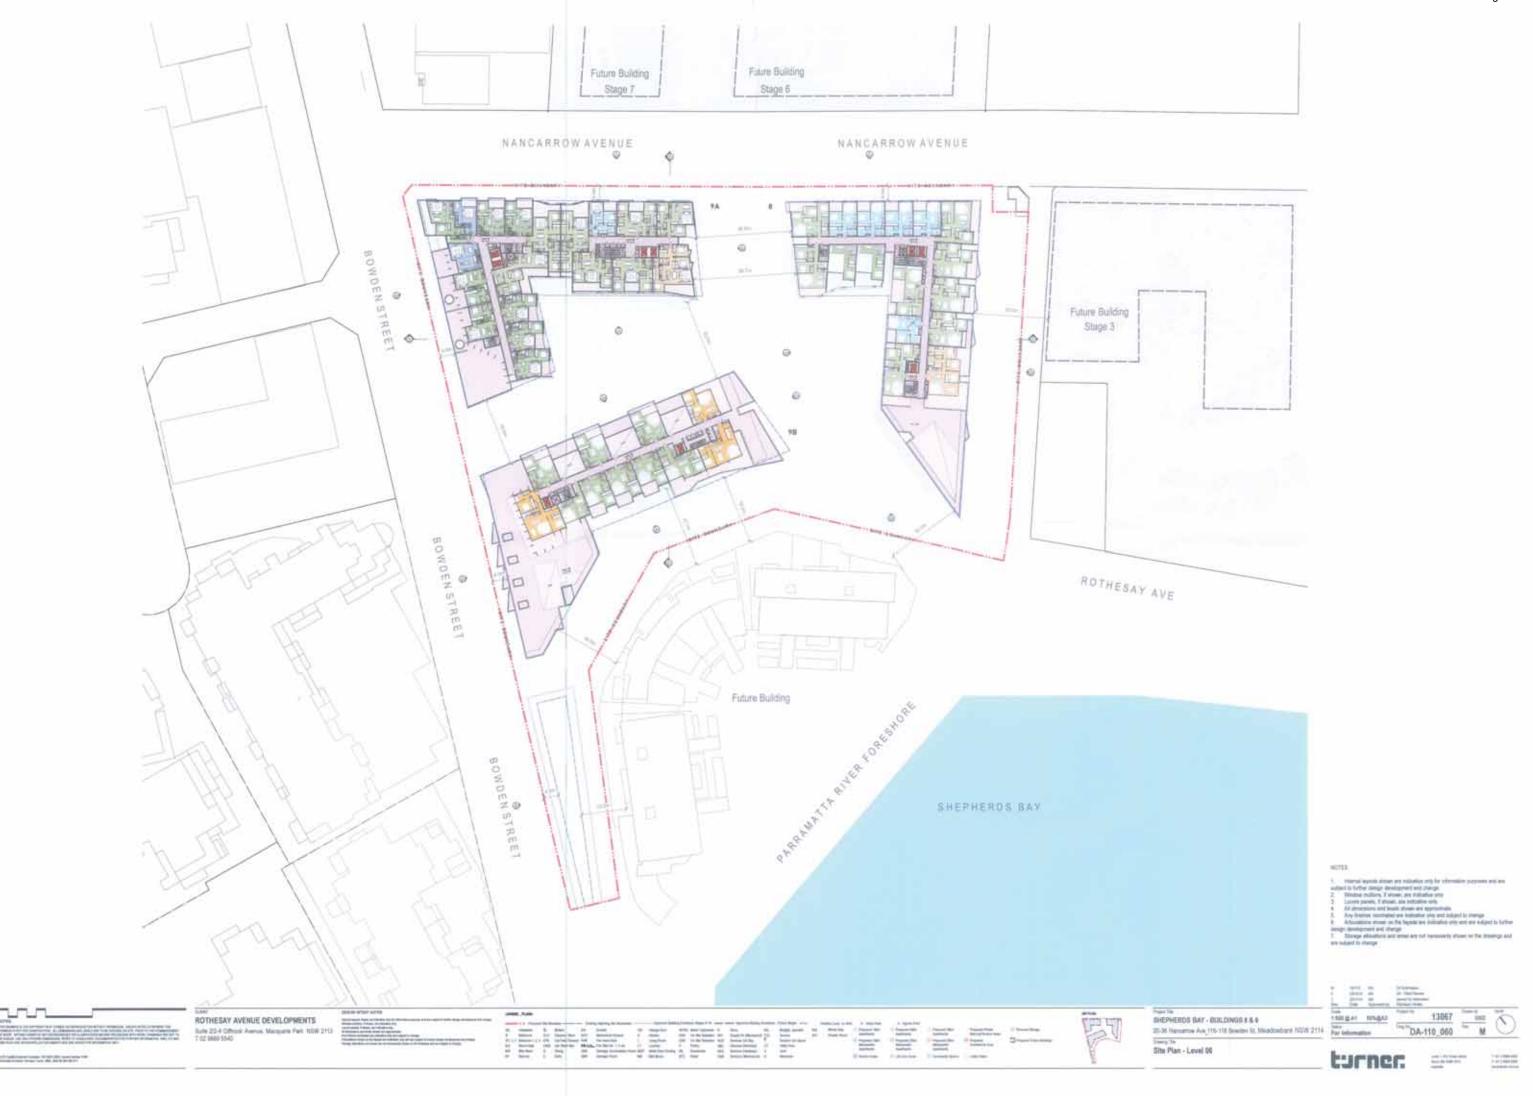

LEVEL 04

M
Suite 2/2-4 Giffnock Avenue, Macquarie Park NSW 2113
T 02 9889 5540

times il supuls deven are indicate se si for il termino purpose and as so cet to further design development and Windown sellicom. E alloum, are indicative only Louns paudi. E alum. are indicative only Louns paudi. E alum. are indicative only and indicative only and indicative only and indicative only and indicative only Articulation sellicom and are indicative only and are use to to the sellicom and are used on an are indicative providence on the sellicom are not not consulty on the feet sellicom or the disease providence are sellicom and are sellicom a

## DRAWING LIST

CEDICE

| SERIES          |                                                                                                                                                                                                                                                                                                 |                                                                                                                            | SERIES          |                                                                                                                                                                                                                                                                         |                                                                                                 |
|-----------------|-------------------------------------------------------------------------------------------------------------------------------------------------------------------------------------------------------------------------------------------------------------------------------------------------|----------------------------------------------------------------------------------------------------------------------------|-----------------|-------------------------------------------------------------------------------------------------------------------------------------------------------------------------------------------------------------------------------------------------------------------------|-------------------------------------------------------------------------------------------------|
| CONTEXT         | Cover Sheet & Drawing List. Site Plan - Context / Location Plan Site Plan - Precinct Development                                                                                                                                                                                                | DA-000-001<br>DA-100-001<br>DA-100-002                                                                                     | GA DEYAIL PEANS | GA Plan (Building 9 Commercial) - Level 01<br>GA Plan (Building 9 Commercial) - Level 02 Roof                                                                                                                                                                           | DA-114-010<br>DA-114-020                                                                        |
|                 | Site Plan - Site Analysis<br>Site Plan - Building Heights & Setbacks                                                                                                                                                                                                                            | DA-100-003-<br>DA-100-004                                                                                                  | ELEVATIONS      | Building 8 - North Elevation<br>Building 8 - East Secution<br>Building 8 - South Environs                                                                                                                                                                               | 0A-250-001                                                                                      |
| OVERALL SITE    | Site Plan - Basement Level BS                                                                                                                                                                                                                                                                   | DA-110 003:                                                                                                                |                 | Bollding 8 - West Elevation                                                                                                                                                                                                                                             | DA-250-002                                                                                      |
| PLINS           | Site Plan - Basement Level B4 Site Plan - Basement Level B3 Site Plan - Basement Level B2 Site Plan - Basement Level B1 Site Plan - Level 01 Site Plan - Level 02 Site Plan - Level 03 Site Plan - Level 03 Site Plan - Level 04 Site Plan - Level 05 Site Plan - Level 05 Site Plan - Level 05 | DA-110-004<br>DA-110-005<br>DA-110-007<br>DA-110-010<br>DA-110-020<br>DA-110-030<br>DA-110-030<br>DA-110-030<br>DA-110-030 | SECTIONS        | Building 9A - North Elevation Building 9A - East Elevation Building 9A - South Elevation Building 9A - West Elevation Building 9B - West Elevation Building 9B - East Elevation Building 9B - South Elevation Building 9B - West Elevation Building 9B - West Elevation | CA-250-005<br>EIA-250-005<br>DA-250-002<br>DA-250-009<br>DA-250-010<br>DA-250-010<br>DA-250-010 |
|                 | Site Plan - Level 07<br>Site Plan - Level 08<br>Site Plan - Level 09                                                                                                                                                                                                                            | DA-110-070<br>DA-110-080<br>DA-110-090                                                                                     | SECTIONS        | Sections IIB<br>Sections CC                                                                                                                                                                                                                                             | DA 350-007<br>DA 350-007<br>DA 350-003                                                          |
|                 | Site Plan - Level 10<br>Site Plan - Level 11<br>Site Plan - Level 12 Roof                                                                                                                                                                                                                       | DA-110-100<br>DA-110-110<br>DA-110-120                                                                                     | ANALY515        | Shadow Diagrams 01<br>Apartment Amenity Diagrams 01<br>Apartment Amenity Diagrams 02                                                                                                                                                                                    | DA-700-001<br>DA-640-001<br>DA-640-002                                                          |
| DA DETAIL PLANS | GA Plan (Building II) - Basement Level 85<br>GA Plan (Building 81 - Basement Level 84<br>GA Plan (Building 81 - Basement Level 83<br>GA Plan (Building 81 - Basement Level 82<br>GA Plan (Building 8) - Basement Level 81<br>GA Plan (Building 8) - Level 81                                    | DA-111-003<br>DA-111-004<br>DA-111-008<br>DA-111-006<br>DA-111-010                                                         | PERSPECTIVES    | Perspectives 01<br>Perspectives 02                                                                                                                                                                                                                                      | DA-900-001<br>DA-900-002                                                                        |