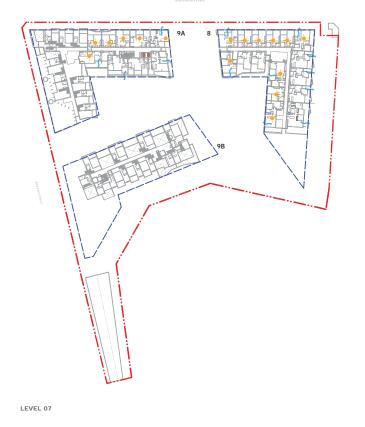

LEVEL 08

LEVEL 11

LEVEL 09

LEVEL 10

LICTION INTO ALT FERMISSION. MELES NOTED CREATINGS TO ME. A MICROSON STATE OF THE PROPERTY OF

20-36 Nancarrow Ave  $_{_{1}}$  116-118 Bowden St, Meadow ank NSW 2114  $\begin{array}{cc} & \\ \hline \text{Status} & \\ \hline \text{r} & \\ \hline \text{r} & \\ \hline \end{array}$ 