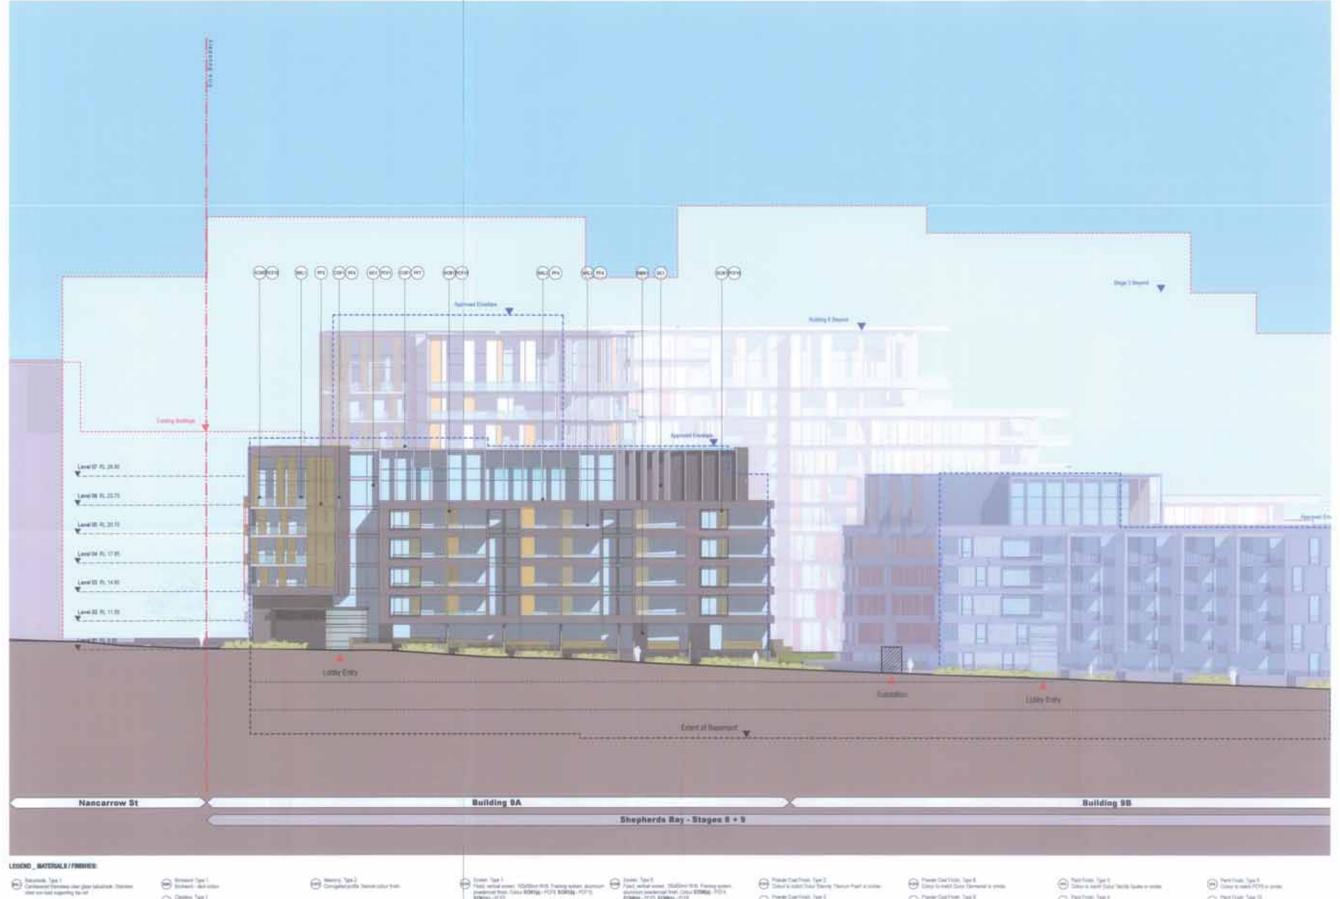

Total 2014 Offices Avenue, Managem Figs. 1009 2113

Total sees 1540

Building 9B - North Elevation

Total Commercial Control Con

turner ====

District on Column 1977

ROTHESAY AVENUE DEVELOPMENTS ROTHESAY AVENUE DEVELOPMENTS
Subs 2724 Giffoot Avenue, Macquelle Park MOW 2713
Titl 1999 SMI

Building 88 - North Elevation

See Carling the See He HIT ST AND A

- Street, 5ye2 Sargains from him as sense.
- Structure, Type 4.

  Parlament sound care best to the of test edge.

  SALAGE: POTS, SALAGE: POTS
- Exercise, Special Perfect of the Sept. Sec. POP(s)
- Outing Type 2 Flor metal deathing systems
- (a) Massery, Type II. Droom's Brown, Colour an animales.