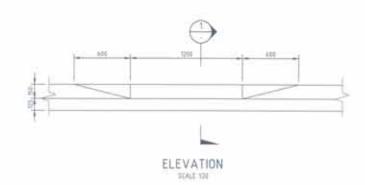

530  | 2.6090  | AR&R 100 year, 25 minutes storm, average 122 mm/h, Zone 1 |
| P.RC.1   | 0.1600   | 7.3200 | 3.5610  | 2.0100  | AR&R 100 year, 25 minutes storm, average 122 mm/h, Zone 1 |
| P.QF.1   | 0.0440   | 0.6900 | 8:4070  | 8,4050  | AR&R 100 year, 1.5 hours storm, average 62,0 mm/h, Zone 1 |
| P QD.1   | 0.1390   | 3.9400 | 8.2140  | 8.1360  | AR&R 100 year, 1.5 hours storm, average 62.0 mm/h, Zone 1 |
| P QC.2   | 0.2330   | 5.2500 | 7.6810  | 5,7230  | AR&R 100 year, 15 minutes storm, average 154 mm/h, Zone 1 |
| P.PA.I   | 0.1300   | 1.6300 | 5.4890  | 4.7760  | AR&R 100 year, 25 minutes storm, average 122 mm/h, Zone 1 |
| P PB.1   | 0.3390   | 2.1300 | 5.1080  | 4.2830  | AR&R 100 year, 25 minutes storm, average 122 mm/h, Zone 1 |



C-0266

S10076









PLAN - KERB RAMP







BLEND TO EXISTING PAVEMENT DETAIL

DISH DRAIN (DD)









MOUNTABLE KERB (MK)

KERB ONLY (KO)

EDGE STRIP (ES)



SECTION THROUGH MOUNTABLE ISLAND



Sydney Office—
12.8 Wooded In Sydney MW 2000
P / 61.2 WP9 2000
E / Schilleng com

SHEPHERDS BAY

|      | PRELI  | MINARY DNL | Υ.    |
|------|--------|------------|-------|
| .18  | 600    |            |       |
| AHQ: | TISA   | 191.125    | 0.400 |
| DET  | AILS S | SHEET 1    |       |

DETAILS SHEET T

S10076 C-0280











# HOLDMARK

\$19.5 BETHOOL KEEPING, PRODURED PROCNESS STO-

# Sydney Office-

12 8 Windows In Spling HSW 2008. P/461 29770 3000 A./IndoMagnegame. Agrang one

# SHEPHERDS BAY HEADOWBANK

PRELIMINARY ONLY

|           | NOT: 19 | AE HOLD THE CONTRACTO | 100 |
|-----------|---------|-----------------------|--