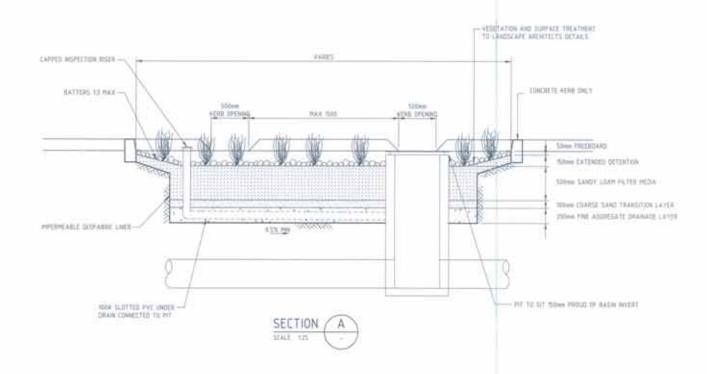

15 minutes storm, average 154 mm/h, Zone 1 |
| P.PA.I   | 0.1300   | 1.6300 | 5.4890  | 4.7760  | AR&R 100 year, 25 minutes storm, average 122 mm/h, Zone 1 |
| P PB.1   | 0.3390   | 2.1300 | 5.1080  | 4.2830  | AR&R 100 year, 25 minutes storm, average 122 mm/h, Zone 1 |



C-0266

S10076









PLAN - KERB RAMP







BLEND TO EXISTING PAVEMENT DETAIL

DISH DRAIN (DD)









MOUNTABLE KERB (MK)

KERB ONLY (KO)

EDGE STRIP (ES)



SECTION THROUGH MOUNTABLE ISLAND



Sydney Office—
12.8 Wooded In Sydney MW 2000
P / 61.2 WP9 2000
E / Schilleng com

SHEPHERDS BAY

|      | PRELI  | MINARY DNL | Υ.    |
|------|--------|------------|-------|
| .18  | 600    |            |       |
| AHQ: | TISA   | 191.125    | 0.400 |
| DET  | AILS S | SHEET 1    |       |

DETAILS SHEET T

S10076 C-0280











# HOLDMARK

\$19.5 BETHOOL KEEPING, PRODURED PROCNESS STO-

# Sydney Office-

12 8 Windows In Spling HSW 2008. P/461 29770 3000 A./IndoMagnegame. Agrang one

# SHEPHERDS BAY HEADOWBANK

PRELIMINARY ONLY

|           | NOT: 19 | AE HOLD THE CONTRACTO | 100 |
|-----------|---------|-----------------------|-----|
| state.    | 1000    | AC THE                |     |
| 18        | 140     |                       |     |
| spin-til. | 96      | 76.64                 |     |
| 440       | Milk    | 646 131               |     |
| 100       |         |                       |     |

DETAILS SHEET 2

\$10076 C-0281











GRATED PIT WITH RAISED STEEL GRATE DETAIL





### HOLDMARK

1915 A SPINISH NOTICE PROSPER FOR ADMITS

Sydney Office— 1.2 8 Woolsell In Spliny 765W 2200 27-41 2 577