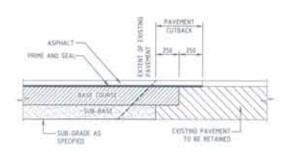

| 2.6090  | AR&R 100 year, 25 minutes storm, average 122 mm/h, Zone 1 |
| P.RC.1   | 0.1600   | 7.3200 | 3.5610  | 2.0100  | AR&R 100 year, 25 minutes storm, average 122 mm/h, Zone 1 |
| P.QF.1   | 0.0440   | 0.6900 | 8:4070  | 8,4050  | AR&R 100 year, 1.5 hours storm, average 62,0 mm/h, Zone 1 |
| P QD.1   | 0.1390   | 3.9400 | 8.2140  | 8.1360  | AR&R 100 year, 1.5 hours storm, average 62.0 mm/h, Zone 1 |
| P QC.2   | 0.2330   | 5.2500 | 7.6810  | 5,7230  | AR&R 100 year, 15 minutes storm, average 154 mm/h, Zone 1 |
| P.PA.I   | 0.1300   | 1.6300 | 5.4890  | 4.7760  | AR&R 100 year, 25 minutes storm, average 122 mm/h, Zone 1 |
| P PB.1   | 0.3390   | 2.1300 | 5.1080  | 4.2830  | AR&R 100 year, 25 minutes storm, average 122 mm/h, Zone 1 |



C-0266

S10076









PLAN - KERB RAMP







BLEND TO EXISTING PAVEMENT DETAIL

DISH DRAIN (DD)









MOUNTABLE KERB (MK)

KERB ONLY (KO)

EDGE STRIP (ES)



SECTION THROUGH MOUNTABLE ISLAND



Sydney Office—
12.8 Wooded In Sydney MW 2000
P / 61.2 WP9 2000
E / Schilleng com

SHEPHERDS BAY

|      | PRELI  | MINARY DNL | Υ.    |
|------|--------|------------|-------|
| .18  | 600    |            |       |
| AHQ: | TISA   | 191.125    | 0.400 |
| DET  | AILS S | SHEET 1    |       |

DETAILS SHEET T

S10076 C-0280











# HOLDMARK

\$19.5 BETHOOL KEEPING, PRODURED PROCNESS STO-

# Sydney Office-

12 8 Windows In Spling HSW 2008. P/461 29770 3000 A./IndoMagnegame. Agrang one

# SHEPHERDS BAY HEADOWBANK

PRELIMINARY ONLY

|           | NOT: 19 | AE HOLD THE CONTRACTO | 100 |
|-----------|---------|-----------------------|-----|