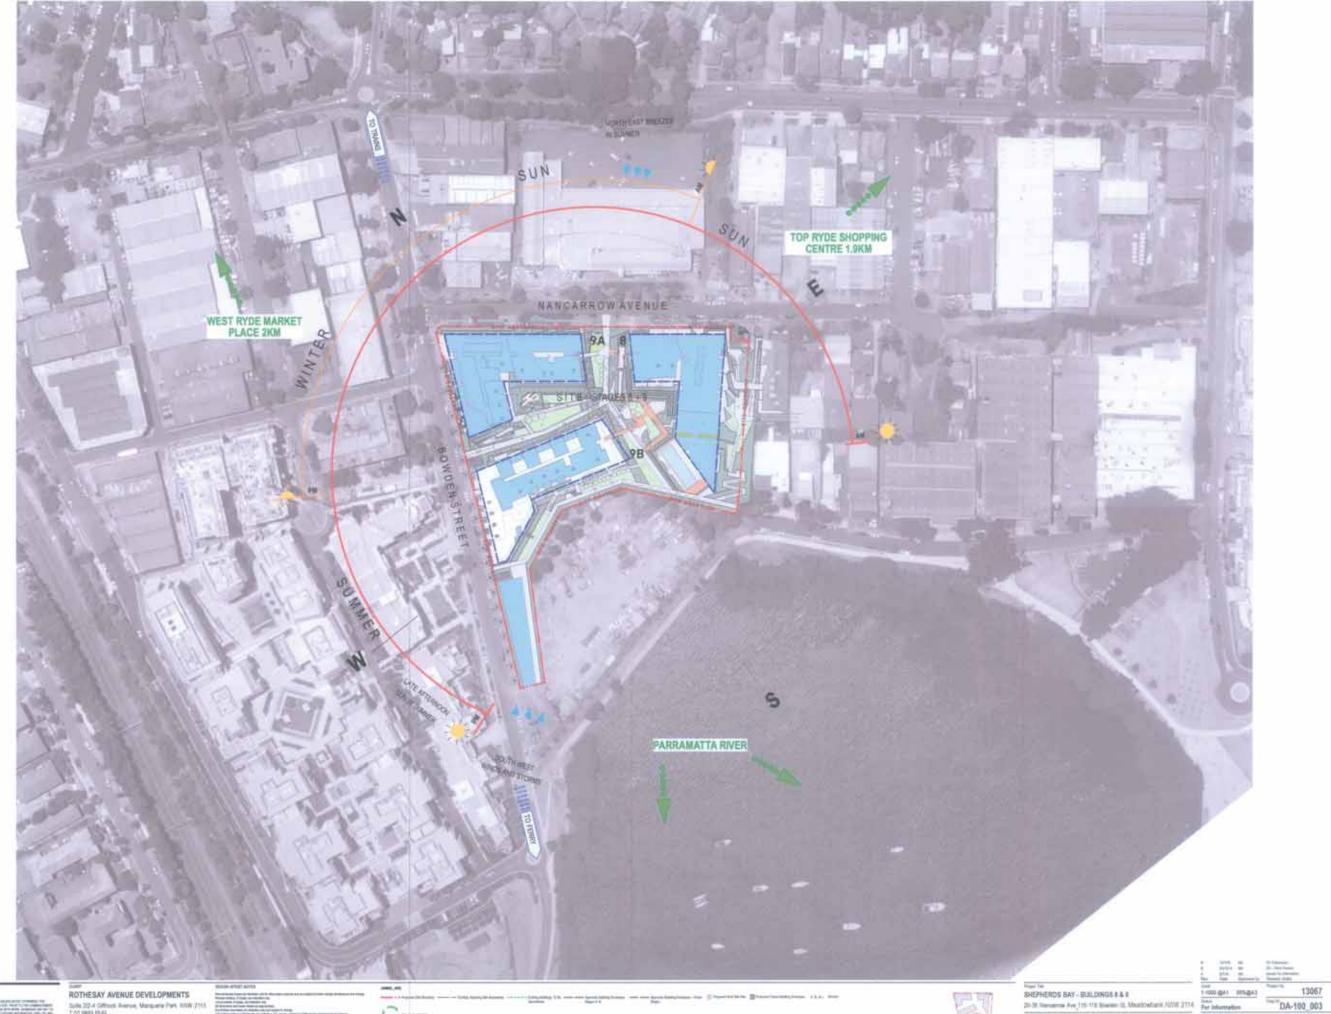

turner ===

ROTHESAY AVENUE DEVELOPMENTS

DUBLICA GROSS Remain, Manquery Park, 85W 2113

TOS WAS SANS

Site Plan - Site Analysis

Sude 2014 Giffroot Averya, Macauma Park 1958 2157 112 Wells Stati