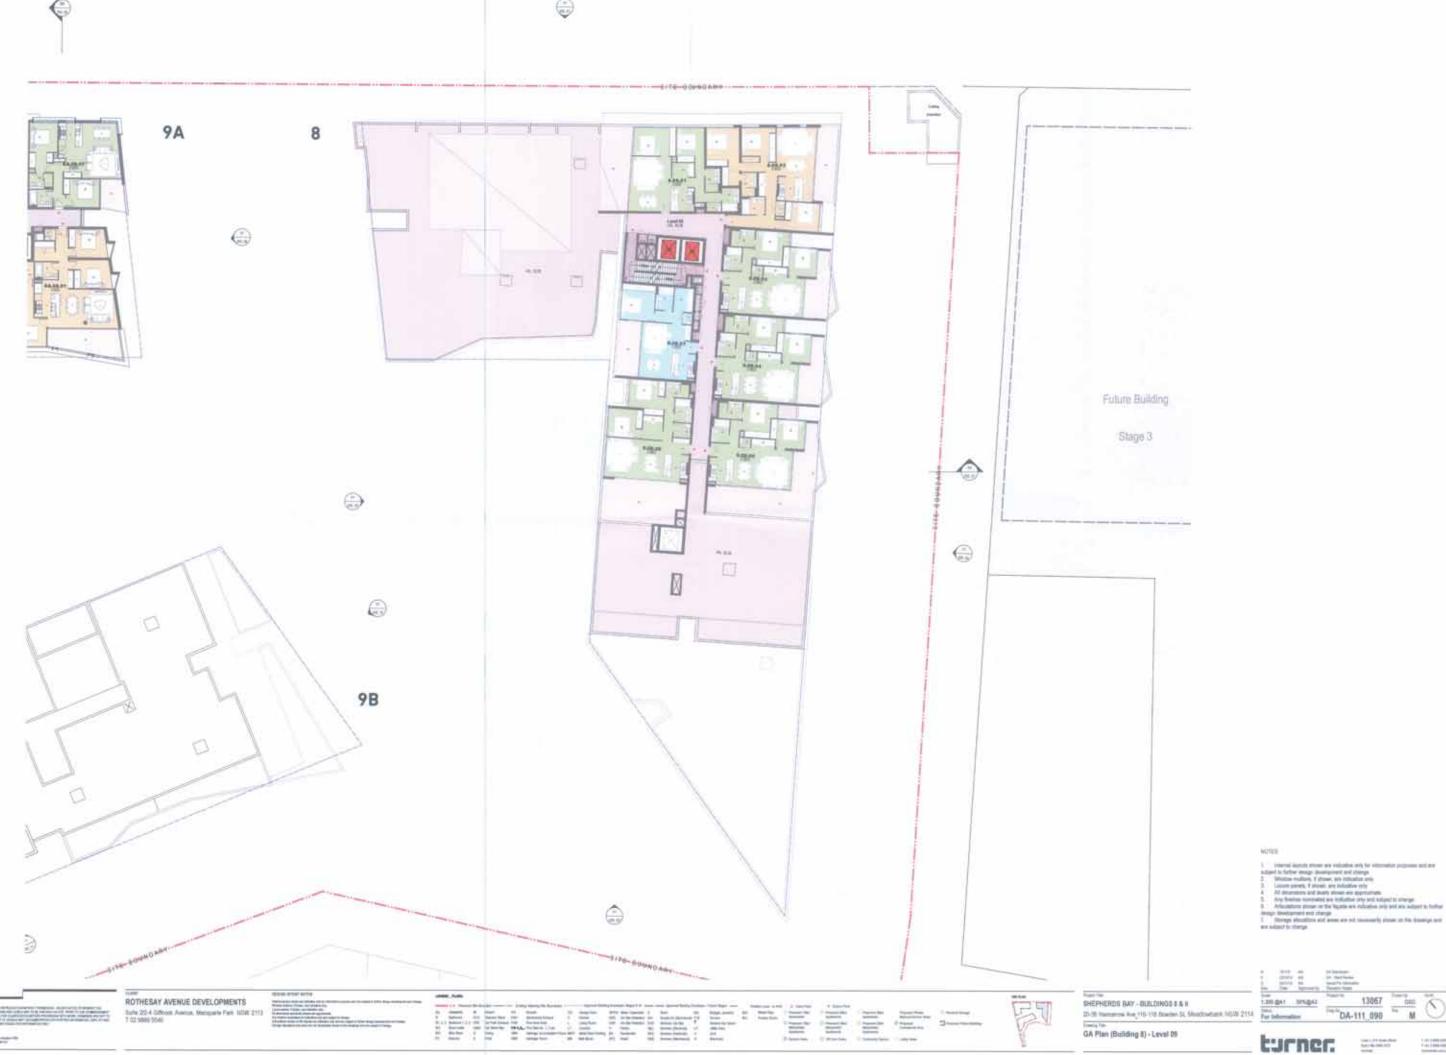

LEVEL 08

LEVEL 11

LEVEL 09

LEVEL 10

LICTION INTO ALT FERMISSION. MELES NOTED CREATINGS TO ME. A MICROSON STATE OF THE PROPERTY OF

20-36 Nancarrow Ave  $_{_{1}}$  116-118 Bowden St, Meadow ank NSW 2114  $\begin{array}{cc} & \\ \hline \text{Status} & \\ \hline \text{r} & \\ \hline \text{r} & \\ \hline \end{array}$ 