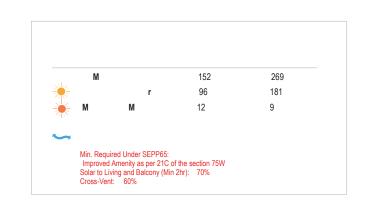

turner

01 - Section CC

ROTHESAY AVENUE DEVELOPMENTS

SUB 2074 Gross Person Manual Park NEW 2113

Section - CC turner.

LEVEL 19

**TOTAL FOR RESIDENTIAL STAGES 8+9** STAGE No. APARTMENTS: 152 269 SOLAR LIVING (Zhr): 181 96 MPROVED AMENITY: 12 TOTAL SOLAR: 108 (70%) 190 (70%) CROSS-VENTILATION: 114 (75%) 171 (63%) Ms. Required Under SEPPES.
\*Supervised Amenity as per 21C of the section 75W
Solar to Uning and Balancey 84in Zhriy - 70%
Chose-Vert - \$5%