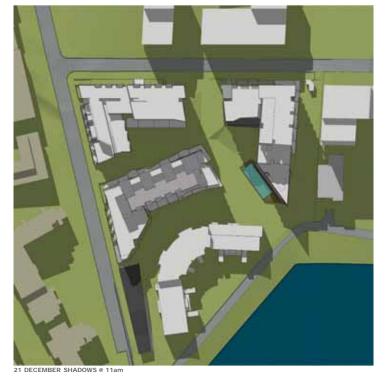

turner

01 - Section CC

ROTHESAY AVENUE DEVELOPMENTS

SUB 2074 Gross Person Manual Park NEW 2113

Section - CC turner.

LEVEL 19

**TOTAL FOR RESIDENTIAL STAGES 8+9** STAGE No. APARTMENTS: 152 269 SOLAR LIVING (Zhr): 181 96 MPROVED AMENITY: 12 TOTAL SOLAR: 108 (70%) 190 (70%) CROSS-VENTILATION: 114 (75%) 171 (63%) Ms. Required Under SEPPES.
\*Supervised Amenity as per 21C of the section 75W
Solar to Uning and Balancey 84in Zhriy - 70%
Chose-Vert - \$5%