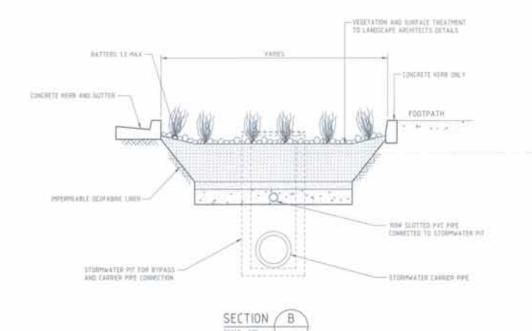

nutes storm, average 154 mm/h, Zone 1 |
| P.PA.I   | 0.1300   | 1.6300 | 5.4890  | 4.7760  | AR&R 100 year, 25 minutes storm, average 122 mm/h, Zone 1 |
| P PB.1   | 0.3390   | 2.1300 | 5.1080  | 4.2830  | AR&R 100 year, 25 minutes storm, average 122 mm/h, Zone 1 |



C-0266

S10076









PLAN - KERB RAMP







BLEND TO EXISTING PAVEMENT DETAIL

DISH DRAIN (DD)









MOUNTABLE KERB (MK)

KERB ONLY (KO)

EDGE STRIP (ES)



SECTION THROUGH MOUNTABLE ISLAND



Sydney Office—
12.8 Wooded In Sydney MW 2000
P / 61.2 WP9 2000
E / Schilleng com

SHEPHERDS BAY

|      | PRELI  | MINARY DNL | Υ.    |
|------|--------|------------|-------|
| .18  | 600    |            |       |
| AHQ: | TISA   | 191.125    | 0.400 |
| DET  | AILS S | SHEET 1    |       |

DETAILS SHEET T

S10076 C-0280











# HOLDMARK

\$19.5 BETHOOL KEEPING, PRODURED PROCNESS STO-

# Sydney Office-

12 8 Windows In Spling HSW 2008. P/461 29770 3000 A./IndoMagnegame. Agrang one

# SHEPHERDS BAY HEADOWBANK

PRELIMINARY ONLY

|           | NOT: 19 | AE HOLD THE CONTRACTO | 100 |
|-----------|---------|-----------------------|-----|
| state.    | 1000    | AC THE                |     |
| 18        | 140     |                       |     |
| spin-til. | 96      | 76.64                 |     |
| 440       | Milk    | 646 131               |     |
| 100       |         |                       |     |

DETAILS SHEET 2

\$10076 C-0281











GRATED PIT WITH RAISED STEEL GRATE DETAIL





### HOLDMARK

1915 A SPINISH NOTICE PROSPER FOR ADMITS

Sydney Office— 1.2 8 Woolsell In Spliny 765W 2200 27-41 2 5770 2300