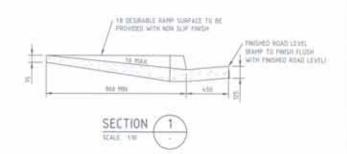

0  | 2.6090  | AR&R 100 year, 25 minutes storm, average 122 mm/h, Zone 1 |
| P.RC.1   | 0.1600   | 7.3200 | 3.5610  | 2.0100  | AR&R 100 year, 25 minutes storm, average 122 mm/h, Zone 1 |
| P.QF.1   | 0.0440   | 0.6900 | 8:4070  | 8,4050  | AR&R 100 year, 1.5 hours storm, average 62,0 mm/h, Zone 1 |
| P QD.1   | 0.1390   | 3.9400 | 8.2140  | 8.1360  | AR&R 100 year, 1.5 hours storm, average 62.0 mm/h, Zone 1 |
| P QC.2   | 0.2330   | 5.2500 | 7.6810  | 5,7230  | AR&R 100 year, 15 minutes storm, average 154 mm/h, Zone 1 |
| P.PA.I   | 0.1300   | 1.6300 | 5.4890  | 4.7760  | AR&R 100 year, 25 minutes storm, average 122 mm/h, Zone 1 |
| P PB.1   | 0.3390   | 2.1300 | 5.1080  | 4.2830  | AR&R 100 year, 25 minutes storm, average 122 mm/h, Zone 1 |



C-0266

S10076









PLAN - KERB RAMP







BLEND TO EXISTING PAVEMENT DETAIL

DISH DRAIN (DD)









MOUNTABLE KERB (MK)

KERB ONLY (KO)

EDGE STRIP (ES)



SECTION THROUGH MOUNTABLE ISLAND



Sydney Office—
12.8 Wooded In Sydney MW 2000
P / 61.2 WP9 2000
E / Schilleng com

SHEPHERDS BAY

|      | PRELI  | MINARY DNL | Υ.    |
|------|--------|------------|-------|
| .18  | 600    |            |       |
| AHQ: | TISA   | 191.125    | 0.400 |
| DET  | AILS S | SHEET 1    |       |

DETAILS SHEET T

S10076 C-0280











# HOLDMARK

\$19.5 BETHOOL KEEPING, PRODURED PROCNESS STO-

# Sydney Office-

12 8 Windows In Spling HSW 2008. P/461 29770 3000 A./IndoMagnegame. Agrang one

# SHEPHERDS BAY HEADOWBANK

PRELIMINARY ONLY

|           | NOT: 19 | AE HOLD THE CONTRACTO | 100 |
|-----------|---------|-----------------------|----