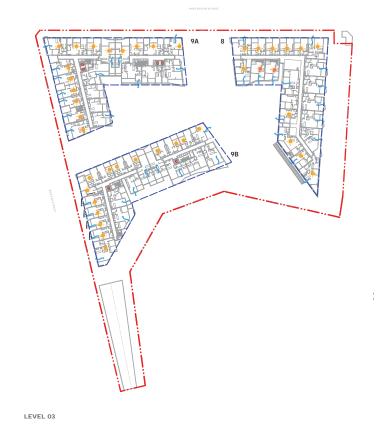

## SHEPHERDS BAY - Blocks 8 + 9

GA Plan (Building 9A) - Typical Levels 03-05

GA Plan (Building 9A) - Typical Levels 08-09

GA Plan (Building 98) - Typical Levels 03-05

GA Plan (Building 9A) - Level 01 GA Plan (Building 9A) - Level 02

GA Plan (Building 9A) - Level 05 GA Plan (Building 9A) - Level 07

5A Plan (Building 9A) - Level 10 5A Plan (Building 9A) - Level 11

GA Plan (Building 98) - Level 01

GA Plan (Building 9B) - Level 02

GA Plan (Building 9B) - Level 06

GA Plan (Building 9B) - Level 07

GA Plan (Building 9B) - Level 05 Roof