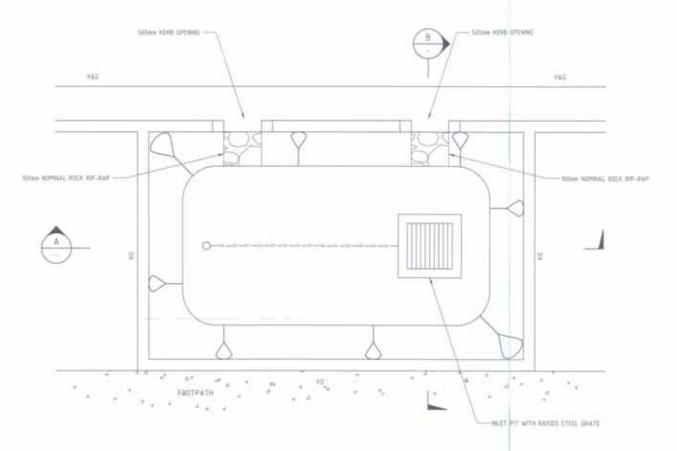

5 minutes storm, average 154 mm/h, Zone 1 |
| P.PA.I   | 0.1300   | 1.6300 | 5.4890  | 4.7760  | AR&R 100 year, 25 minutes storm, average 122 mm/h, Zone 1 |
| P PB.1   | 0.3390   | 2.1300 | 5.1080  | 4.2830  | AR&R 100 year, 25 minutes storm, average 122 mm/h, Zone 1 |



C-0266

S10076









PLAN - KERB RAMP







BLEND TO EXISTING PAVEMENT DETAIL

DISH DRAIN (DD)









MOUNTABLE KERB (MK)

KERB ONLY (KO)

EDGE STRIP (ES)



SECTION THROUGH MOUNTABLE ISLAND



Sydney Office—
12.8 Wooded In Sydney MW 2000
P / 61.2 WP9 2000
E / Schilleng com

SHEPHERDS BAY

|      | PRELI  | MINARY DNL | Υ.    |
|------|--------|------------|-------|
| .18  | 600    |            |       |
| AHQ: | TISA   | 191.125    | 0.400 |
| DET  | AILS S | SHEET 1    |       |

DETAILS SHEET T

S10076 C-0280











# HOLDMARK

\$19.5 BETHOOL KEEPING, PRODURED PROCNESS STO-

# Sydney Office-

12 8 Windows In Spling HSW 2008. P/461 29770 3000 A./IndoMagnegame. Agrang one

# SHEPHERDS BAY HEADOWBANK

PRELIMINARY ONLY

|           | NOT: 19 | AE HOLD THE CONTRACTO | 100 |
|-----------|---------|-----------------------|-----|
| state.    | 1000    | AC THE                |     |
| 18        | 140     |                       |     |
| spin-til. | 96      | 76.64                 |     |
| 440       | Milk    | 646 131               |     |
| 100       |         |                       |     |

DETAILS SHEET 2

\$10076 C-0281











GRATED PIT WITH RAISED STEEL GRATE DETAIL





### HOLDMARK

1915 A SPINISH NOTICE PROSPER FOR ADMITS

Sydney Office— 1.2 8 Woolsell In Spliny 765W 2200 27-41 2 5770