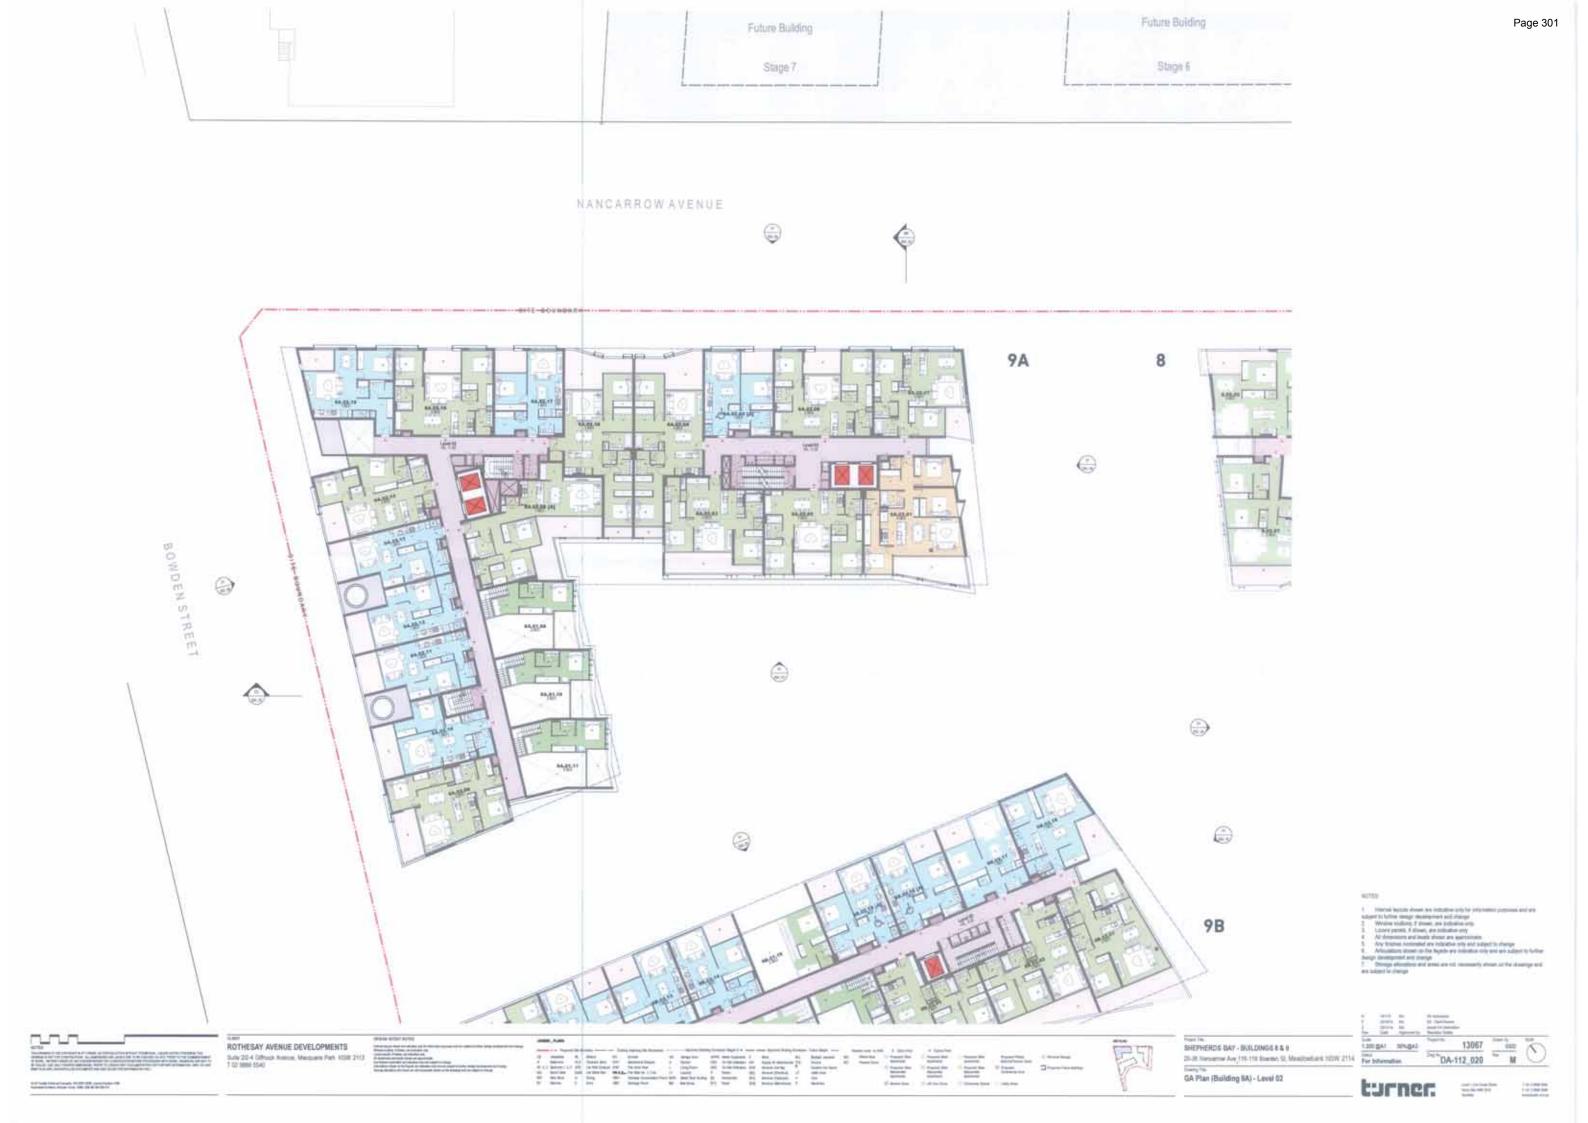

GA Plan (Building 9A) - Typical Levels 03-05

GA Plan (Building 9A) - Typical Levels 08-09

GA Plan (Building 98) - Typical Levels 03-05

GA Plan (Building 9A) - Level 01 GA Plan (Building 9A) - Level 02

GA Plan (Building 9A) - Level 05 GA Plan (Building 9A) - Level 07

SHEPHERDS BAY - BUILDINGS 6.8.0 13067
20-30 Nameroe Aw, 151-118 Seeing 31, Unadoedure, NSW 2114
For intermediae

DA-112, 060

ROTHESAY AVENUE DEVELOPMENTS Sale 20 4 Official Revise, Marquare Fast, 100W 2013 1 00'0809 5540