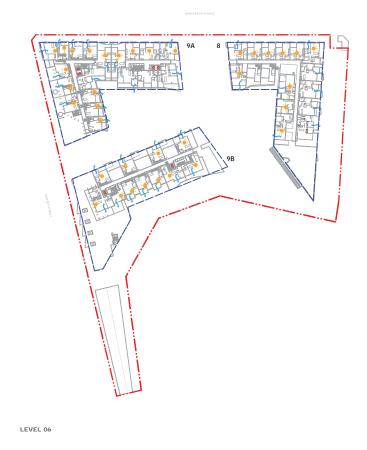

LEVEL 08

LEVEL 11

LEVEL 09

LEVEL 10

LICTION INTO ALT FERMISSION. MELES NOTED CREATINGS TO ME. A MICROSON STATE OF THE PROPERTY OF

20-36 Nancarrow Ave  $_{_{1}}$  116-118 Bowden St, Meadow ank NSW 2114  $\begin{array}{cc} & \\ \hline \text{Status} & \\ \hline \text{r} & \\ \hline \text{r} & \\ \hline \end{array}$ 