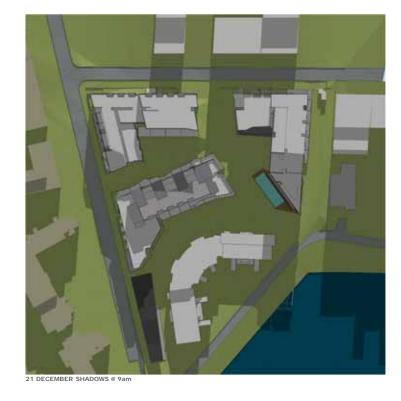

turner

01 - Section CC

ROTHESAY AVENUE DEVELOPMENTS

SUB 2074 Gross Person Manual Park NEW 2113

Section - CC turner.

LEVEL 19

**TOTAL FOR RESIDENTIAL STAGES 8+9** STAGE No. APARTMENTS: 152 269 SOLAR LIVING (Zhr): 181 96 MPROVED AMENITY: 12 TOTAL SOLAR: 108 (70%) 190 (70%) CROSS-VENTILATION: 114 (75%) 171 (63%) Ms. Required Under SEPPES.
\*Supervised Amenity as per 21C of the section 75W
Solar to Uning and Balancey 84in Zhriy - 70%
Chose-Vert - \$5%