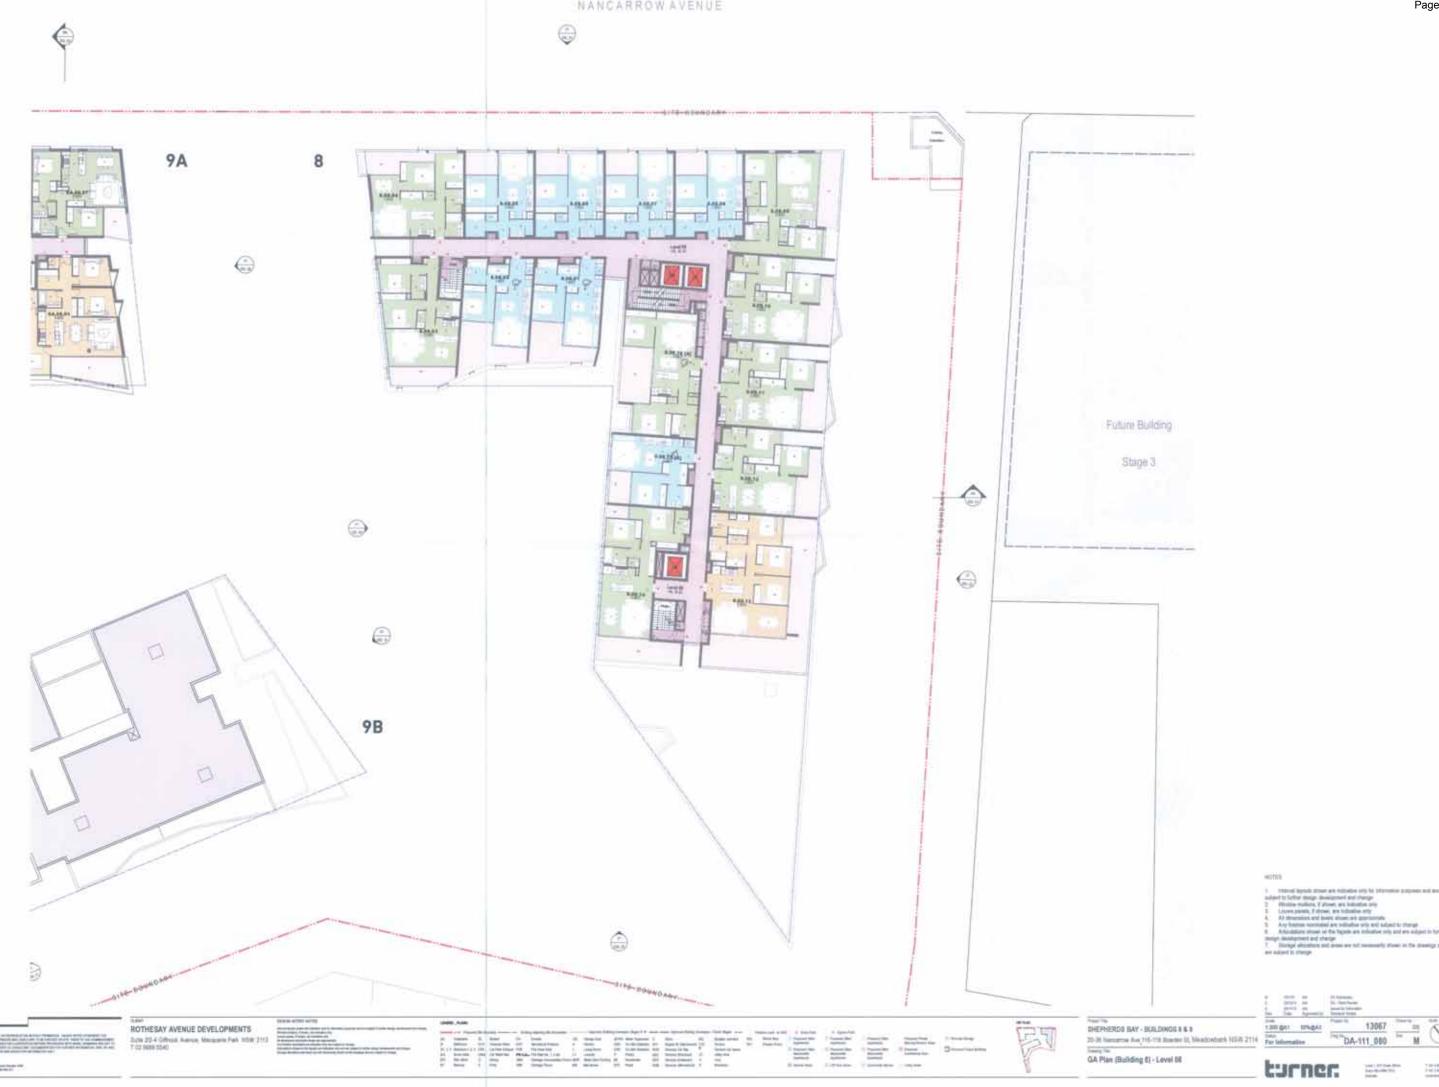

LEVEL 08

LEVEL 11

LEVEL 09

LEVEL 10

LICTION INTO ALT FERMISSION. MELES NOTED CREATINGS TO ME. A MICROSON STATE OF THE PROPERTY OF

20-36 Nancarrow Ave  $_{_{1}}$  116-118 Bowden St, Meadow ank NSW 2114  $\begin{array}{cc} & \\ \hline \text{Status} & \\ \hline \text{r} & \\ \hline \text{r} & \\ \hline \end{array}$ 