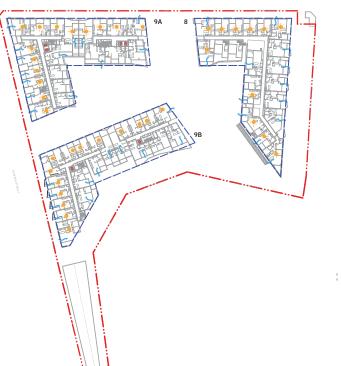

## SHEPHERDS BAY - Blocks 8 + 9

GA Plan (Building 9A) - Typical Levels 03-05

GA Plan (Building 9A) - Typical Levels 08-09

GA Plan (Building 98) - Typical Levels 03-05

GA Plan (Building 9A) - Level 01 GA Plan (Building 9A) - Level 02

GA Plan (Building 9A) - Level 05 GA Plan (Building 9A) - Level 07

5A Plan (Building 9A) - Level 10 5A Plan (Building 9A) - Level 11

GA Plan (Building 98) - Level 01

GA Plan (Building 9B) - Level 02

GA Plan (Building 9B) - Level 06

GA Plan (Building 9B) - Level 07

GA Plan (Building 9B) - Level 05 Roof

GA Plan (Building 9A) - Level 12 Roof.