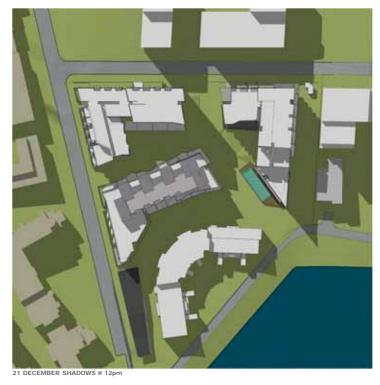

turner

01 - Section CC

ROTHESAY AVENUE DEVELOPMENTS

SUB 2074 Gross Person Manual Park NEW 2113

Section - CC turner.

LEVEL 19

**TOTAL FOR RESIDENTIAL STAGES 8+9** STAGE No. APARTMENTS: 152 269 SOLAR LIVING (Zhr): 181 96 MPROVED AMENITY: 12 TOTAL SOLAR: 108 (70%) 190 (70%) CROSS-VENTILATION: 114 (75%) 171 (63%) Ms. Required Under SEPPES.
\*Supervised Amenity as per 21C of the section 75W
Solar to Uning and Balancey 84in Zhriy - 70%
Chose-Vert - \$5%