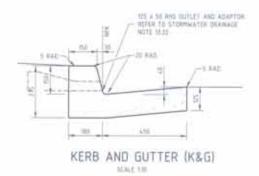

122 mm/h, Zone 1 |
| P.RC.1   | 0.1600   | 7.3200 | 3.5610  | 2.0100  | AR&R 100 year, 25 minutes storm, average 122 mm/h, Zone 1 |
| P.QF.1   | 0.0440   | 0.6900 | 8:4070  | 8,4050  | AR&R 100 year, 1.5 hours storm, average 62,0 mm/h, Zone 1 |
| P QD.1   | 0.1390   | 3.9400 | 8.2140  | 8.1360  | AR&R 100 year, 1.5 hours storm, average 62.0 mm/h, Zone 1 |
| P QC.2   | 0.2330   | 5.2500 | 7.6810  | 5,7230  | AR&R 100 year, 15 minutes storm, average 154 mm/h, Zone 1 |
| P.PA.I   | 0.1300   | 1.6300 | 5.4890  | 4.7760  | AR&R 100 year, 25 minutes storm, average 122 mm/h, Zone 1 |
| P PB.1   | 0.3390   | 2.1300 | 5.1080  | 4.2830  | AR&R 100 year, 25 minutes storm, average 122 mm/h, Zone 1 |



C-0266

S10076









PLAN - KERB RAMP







BLEND TO EXISTING PAVEMENT DETAIL

DISH DRAIN (DD)









MOUNTABLE KERB (MK)

KERB ONLY (KO)

EDGE STRIP (ES)



SECTION THROUGH MOUNTABLE ISLAND



Sydney Office—
12.8 Wooded In Sydney MW 2000
P / 61.2 WP9 2000
E / Schilleng com

SHEPHERDS BAY

|      | PRELI  | MINARY DNL | Υ.    |
|------|--------|------------|-------|
| .18  | 600    |            |       |
| AHQ: | TISA   | 191.125    | 0.400 |
| DET  | AILS S | SHEET 1    |       |

DETAILS SHEET T

S10076 C-0280











# HOLDMARK

\$19.5 BETHOOL KEEPING, PRODURED PROCNESS STO-

# Sydney Office-

12 8 Windows In Spling HSW 2008. P/461 29770 3000 A./IndoMagnegame. Agrang one

# SHEPHERDS BAY HEADOWBANK

PRELIMINARY ONLY

|           | NOT: 19 | AE HOLD THE CONTRACTO | 100 |
|-----------|---------|-----------------------|-----|
| state.    | 1000    | AC THE                |     |