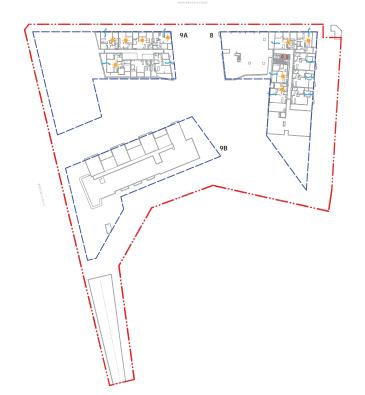

## SHEPHERDS BAY - Blocks 8 + 9

## DEVELOPMENT APPLICATION

6A Plan (Building 8) - Level 02 BA Plan (Building 8) - Level 03

GA Plan (Building 8) - Level 04
GA Plan (Building 8) - Level 05
GA Plan (Building 8) - Level 06
GA Plan (Building 8) - Level 07
GA Plan (Building 8) - Level 08
GA Plan (Building 8) - Level 09
GA Plan (Building 8) - Level 10
GA Plan (Building 8) - Level 11
GA Plan (Building 8) - Level 11

GA Plan (Building 9) - Basement Levels B3

GA Plan (Building 9) - Basement Levels B3

GA Plan (Building 9) - Basement Level B2

GA Plan (Building 9) - Basement Level B2

GA Plan (Building 9) - Basement Level B1

GA Plan (Building 9A) - Typical Levels 03-05

GA Plan (Building 9A) - Typical Levels 08-09

GA Plan (Building 98) - Typical Levels 03-05

GA Plan (Building 9A) - Level 01 GA Plan (Building 9A) - Level 02

GA Plan (Building 9A) - Level 05 GA Plan (Building 9A) - Level 07

5A Plan (Building 9A) - Level 10 5A Plan (Building 9A) - Level 11

GA Plan (Building 98) - Level 01

GA Plan (Building 9B) - Level 02

GA Plan (Building 9B) - Level 06

GA Plan (Building 9B) - Level 07

GA Plan (Building 9B) - Level 05 Roof

GA Plan (Building 9A) - Level 12 Roof.