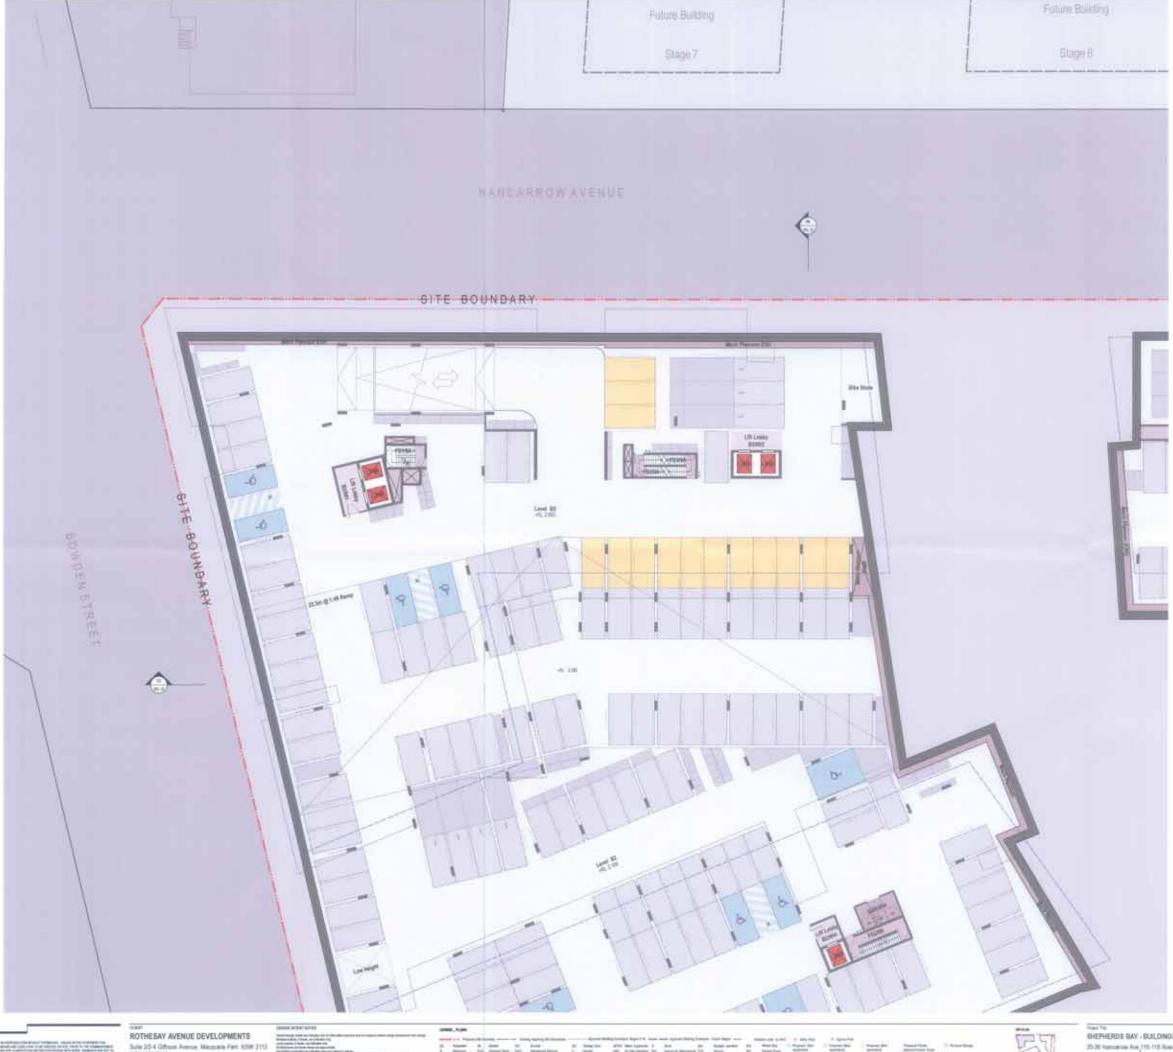

13067

turner ===

SHEPHERDS BAY - BUILDINGS 8 6 9 1200 QA1 SIN-QA3 13067 350 25-36 National Sec. 116 States 50 Mandowskill NOW 2114 Fee Information DA-111\_007 M

turner

ROTHESAY AVENUE DEVELOPMENTS

GA Plan (Building 8) - Beament Level B1