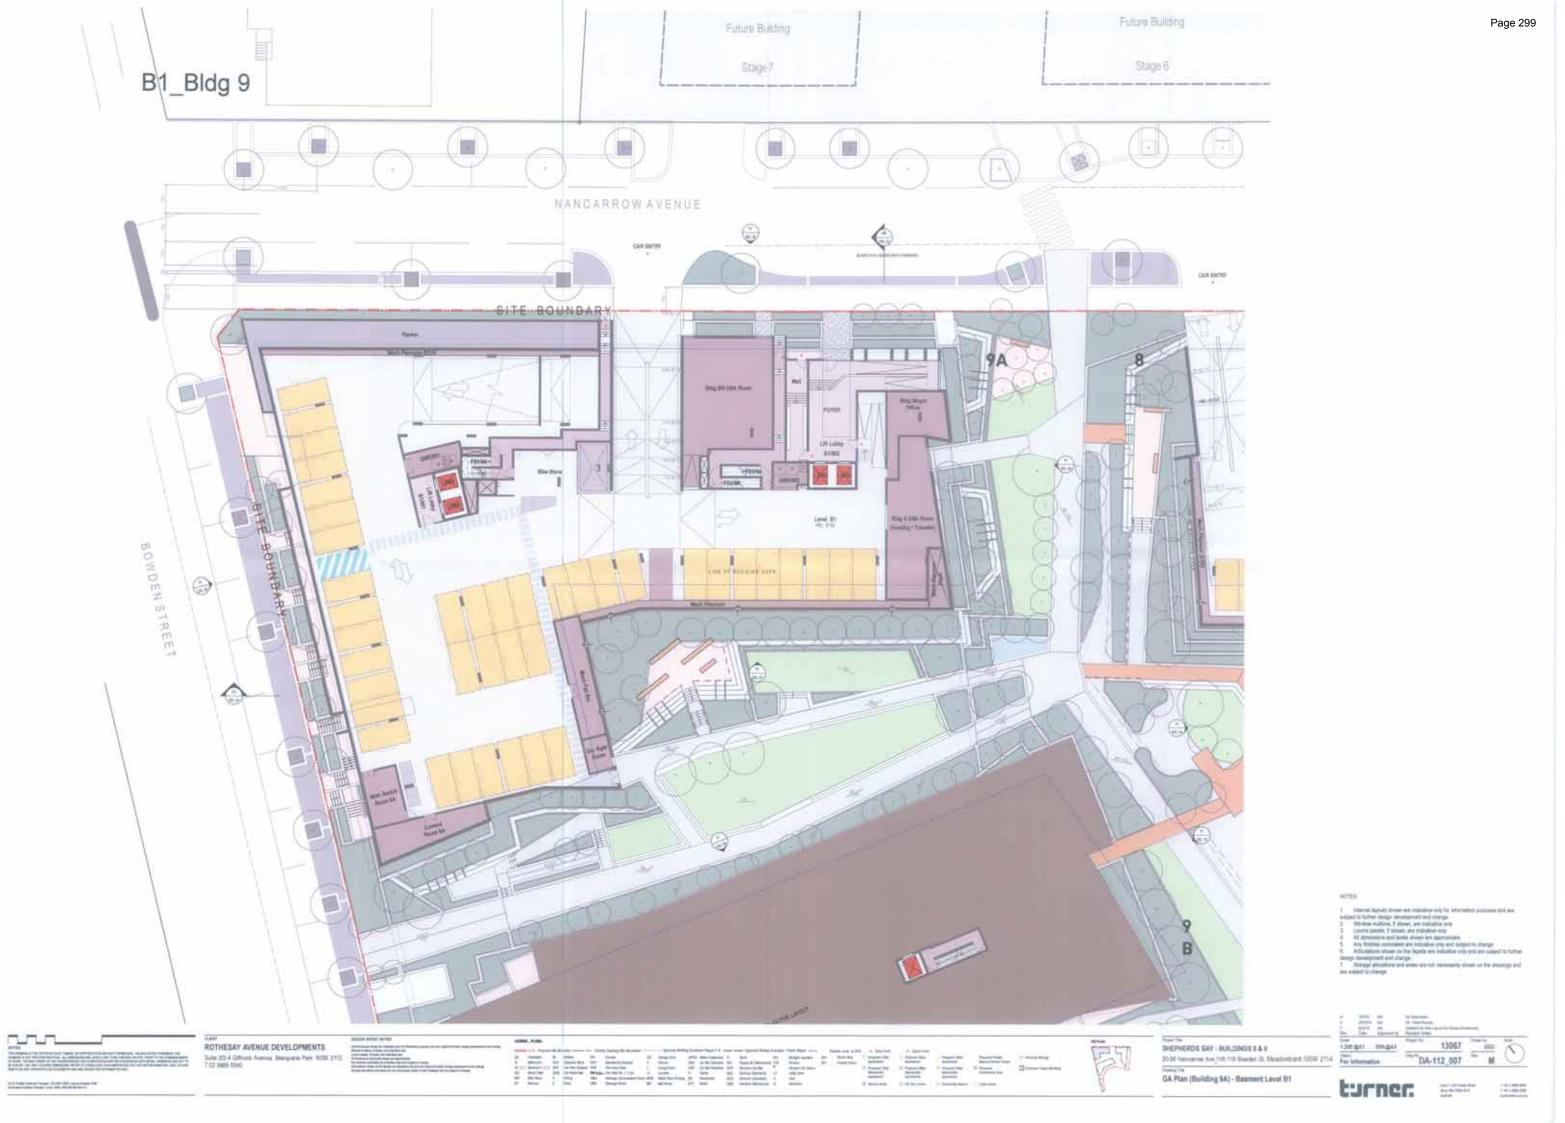

13067

turner ===

SHEPHERDS BAY - BUILDINGS 8 6 9 1200 QA1 SIN-QA3 13067 350 25-36 National Sec. 116 States 50 Mandowskill NOW 2114 Fee Information DA-111\_007 M

turner

ROTHESAY AVENUE DEVELOPMENTS

GA Plan (Building 8) - Beament Level B1