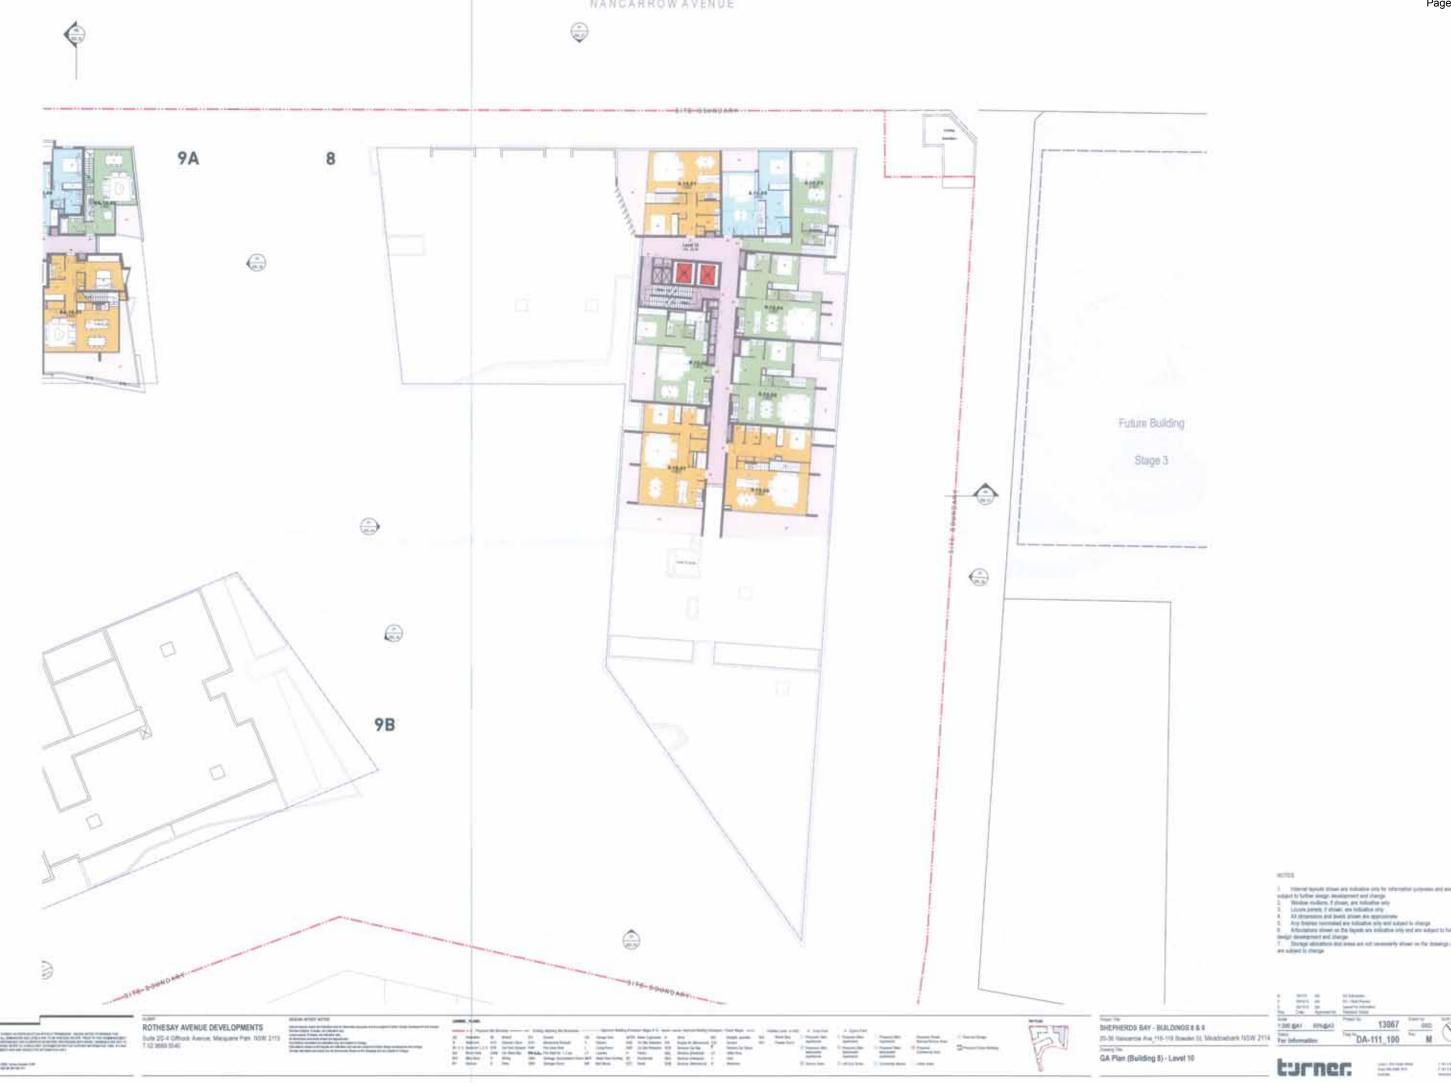

LEVEL 08

LEVEL 11

LEVEL 09

LEVEL 10

LICTION INTO ALT FERMISSION. MELES NOTED CREATINGS TO ME. A MICROSON STATE OF THE PROPERTY OF

20-36 Nancarrow Ave  $_{_{1}}$  116-118 Bowden St, Meadow ank NSW 2114  $\begin{array}{cc} & \\ \hline \text{Status} & \\ \hline \text{r} & \\ \hline \text{r} & \\ \hline \end{array}$ 