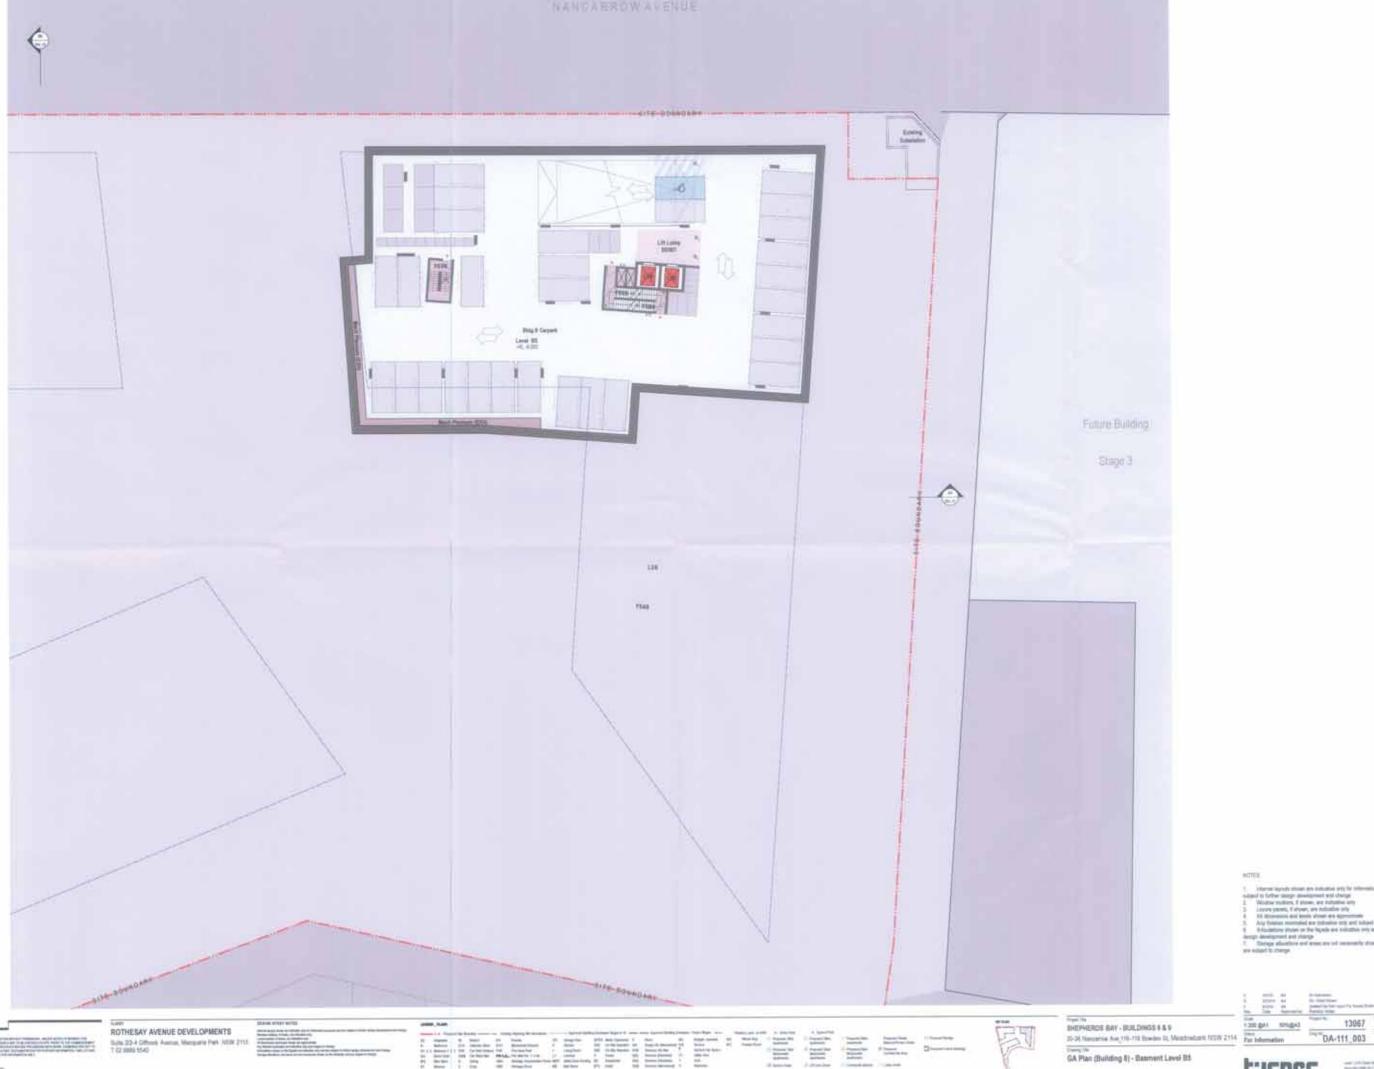

13067

turner ===

SHEPHERDS BAY - BUILDINGS 8 6 9 1200 QA1 SIN-QA3 13067 350 25-36 National Sec. 116 States 50 Mandowskill NOW 2114 Fee Information DA-111\_007 M

turner

ROTHESAY AVENUE DEVELOPMENTS

GA Plan (Building 8) - Beament Level B1