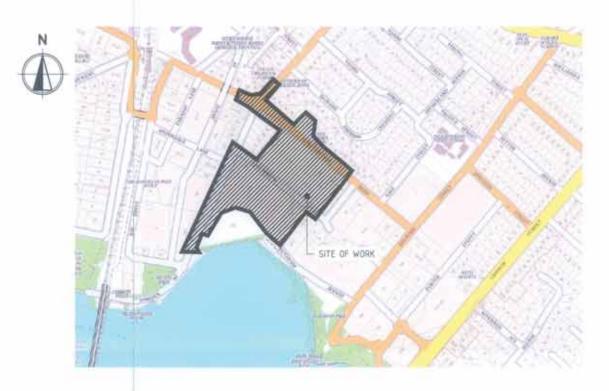

get 1 15067 0st 1 15067 0s



ter (Al her bet bestelle (B) (B)



View at corner of Nancarrow Ave and Bowden St

ROTHESAY AVENUE DEVELOPMENTS Suite 3/2-4 GRook Avenue, Morpakis Perk. 165W 2113 1102 MW M540

BHEPHEROS BAY - BUILDINGS 8 & 9 25-36 Necestive Ave\_716-116 Stacker III, Moscloscheris, NSW 2114 Fire Beller VIEW: NANCARROW AVE AND BOWDEN ST









View North across Pool area and through-site link

ROTHESAY AVENUE DEVELOPMENTS Sale 25-4 Giffoot Avenue Microarie Pers 8599 2113 1 02 8889 55-60

Control Color Colo

SHEPHEROS DAY - BUILDINGS & & 8
20-36 National Ave., 116-116 Desires III, Membrachieris NSW 2114

Fee International Ave., 116-116 Desires III, Membrachieris NSW 2114

WIEW NORTH ACROSS POOL.

114 Par Internation 13067 M



1001000

# SHEPHERDS BAY, MEADOWBANK CIVIL WORKS



# LOCALITY PLAN

# DRAWING INDEX

| DRG No.                                                                                                                        | DESCRIPTION                                                                                                                                                                                                                                                                                                                                                                                                    | DRG No.                                                                                                                                  | DESCRIPTION