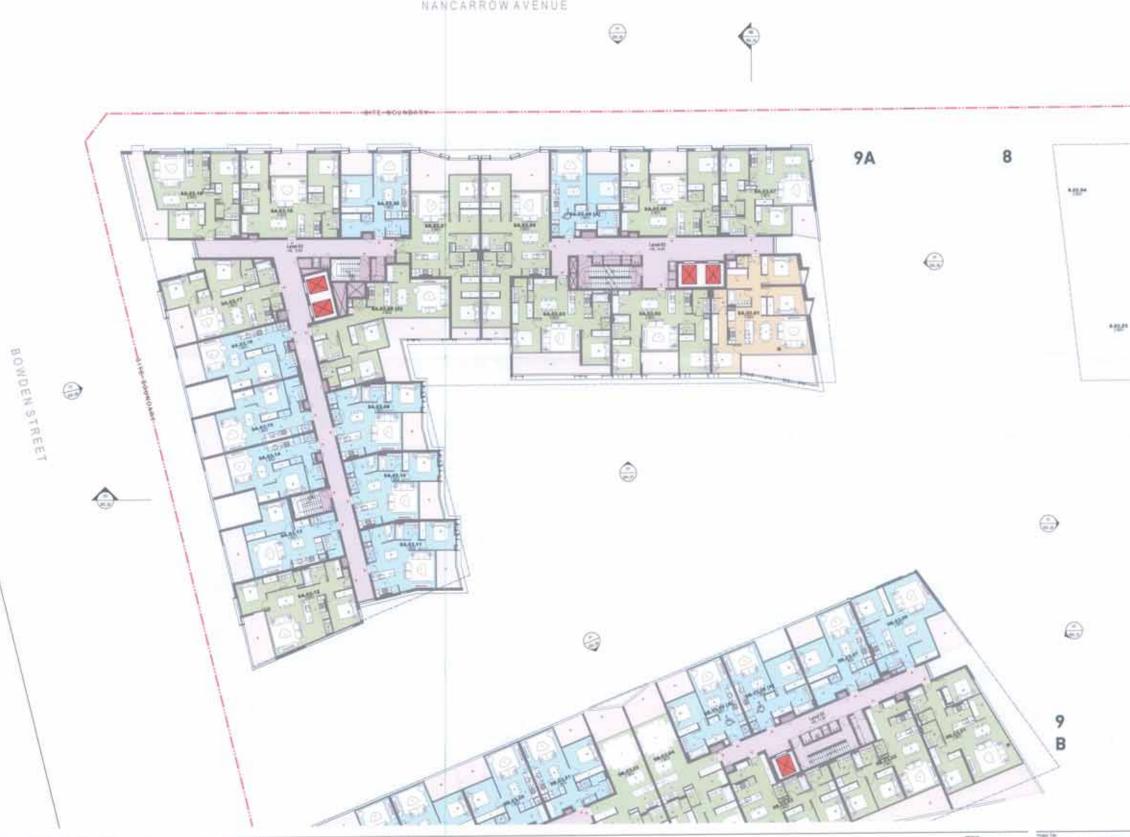

GA Plan (Building 9A) - Typical Levels 03-05

GA Plan (Building 9A) - Typical Levels 08-09

GA Plan (Building 98) - Typical Levels 03-05

GA Plan (Building 9A) - Level 01 GA Plan (Building 9A) - Level 02

GA Plan (Building 9A) - Level 05 GA Plan (Building 9A) - Level 07

SHEPHERDS BAY - BUILDINGS 6.8.0 13067
20-30 Nameroe Aw, 151-118 Seeing 31, Unadoedure, NSW 2114
For intermediae

DA-112, 060

ROTHESAY AVENUE DEVELOPMENTS Sale 20 4 Official Revise, Marquare Fast, 100W 2013 1 00'0809 5540