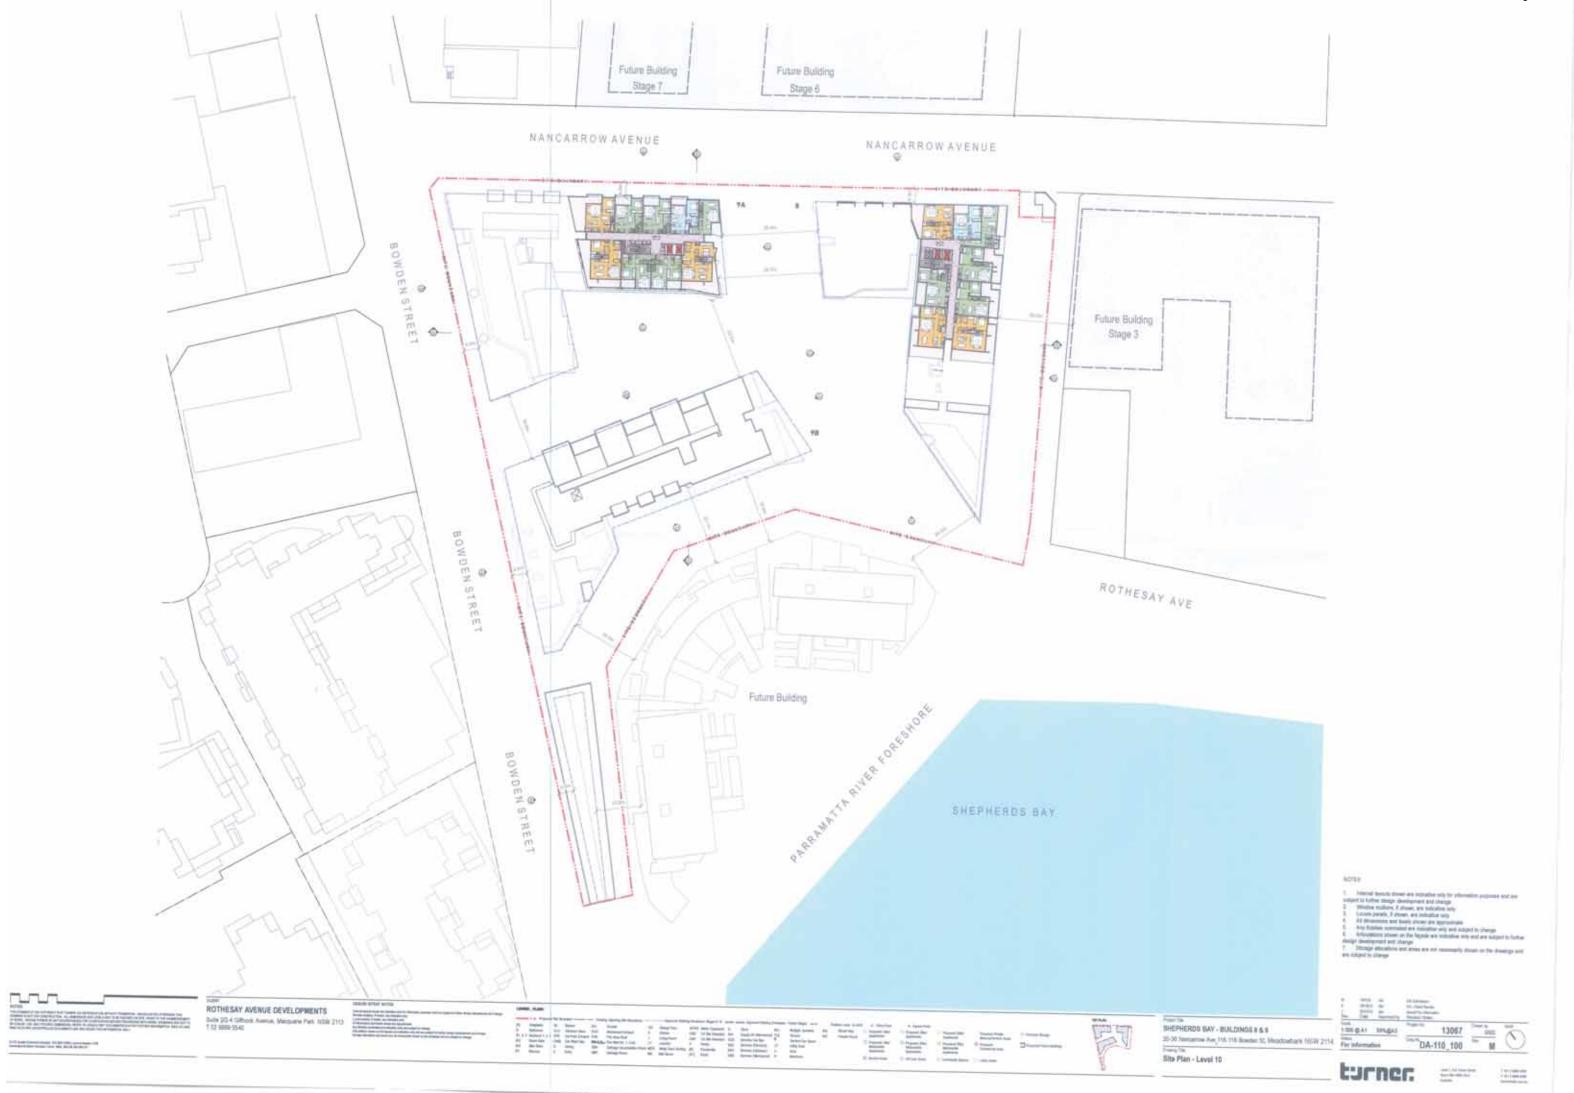

13067

turner ===

SHEPHERDS BAY - BUILDINGS 8 6 9 1200 QA1 SIN-QA3 13067 350 25-36 National Sec. 116 States 50 Mandowskill NOW 2114 Fee Information DA-111\_007 M

turner

ROTHESAY AVENUE DEVELOPMENTS

GA Plan (Building 8) - Beament Level B1