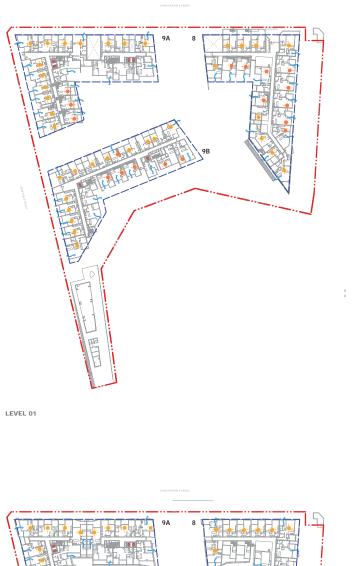

## SHEPHERDS BAY - Blocks 8 + 9

GA Plan (Building 9A) - Typical Levels 03-05

GA Plan (Building 9A) - Typical Levels 08-09

GA Plan (Building 98) - Typical Levels 03-05

GA Plan (Building 9A) - Level 01 GA Plan (Building 9A) - Level 02

GA Plan (Building 9A) - Level 05 GA Plan (Building 9A) - Level 07

5A Plan (Building 9A) - Level 10 5A Plan (Building 9A) - Level 11

GA Plan (Building 98) - Level 01

GA Plan (Building 9B) - Level 02

GA Plan (Building 9B) - Level 06

GA Plan (Building 9B) - Level 07

GA Plan (Building 9B) - Level 05 Roof