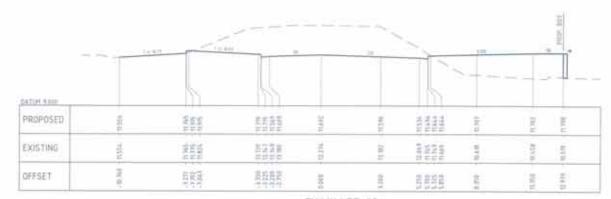

|      |      |          |
| 25.50                | i     | 644  | 1111 | 3         | 3   | 9588                                                         | Ē    | -    | E        |
| PROPOSED<br>EXISTING | K.859 | 1271 | 1111 | 1531 1625 |     | 4420<br>4420<br>4420<br>4420<br>4420<br>4420<br>4420<br>4420 | 11 N | 1011 | A11 1111 |

CHAINAGE 75

|               |     |      |      |       |       |      |   | 100   |
|---------------|-----|------|------|-------|-------|------|---|-------|
| -             | -   |      |      | -     | 7.    | 178  |   |       |
| PROPOSED      | 5   | - in | -    | Ē     | 21.00 | 4    |   | 00.70 |
| o through the |     |      |      |       | 7.025 | - 15 |   | 2     |
| EXISTING      | E-1 |      | 1524 | 25.55 | 1000  | 8572 | 1 | 1000  |

CHAINAGE 25



CHAINAGE 60

|              |        |     |           |        | HIRE. 807