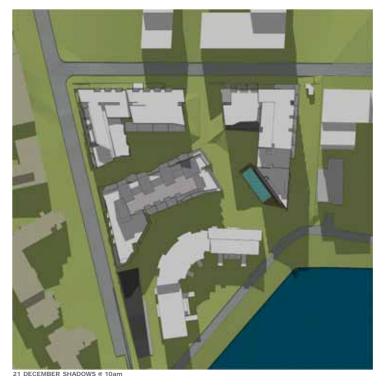

turner

01 - Section CC

ROTHESAY AVENUE DEVELOPMENTS

SUB 2074 Gross Person Manual Park NEW 2113

Section - CC turner.

LEVEL 19

**TOTAL FOR RESIDENTIAL STAGES 8+9** STAGE No. APARTMENTS: 152 269 SOLAR LIVING (Zhr): 181 96 MPROVED AMENITY: 12 TOTAL SOLAR: 108 (70%) 190 (70%) CROSS-VENTILATION: 114 (75%) 171 (63%) Ms. Required Under SEPPES.
\*Supervised Amenity as per 21C of the section 75W
Solar to Uning and Balancey 84in Zhriy - 70%
Chose-Vert - \$5%