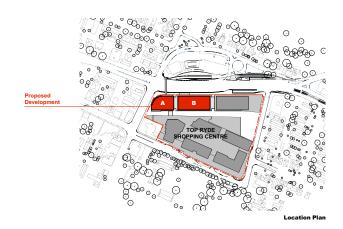

## **Top Ryde Shopping Centre Redevelopment** PROPOSED COMMERCIAL BUILDINGS

2 Devlin Street, Top Ryde

SCALE NTS @A1 NTS @A3

Defined Developments

Top Ryde Shopping Centre Redevelopment (Commercial)