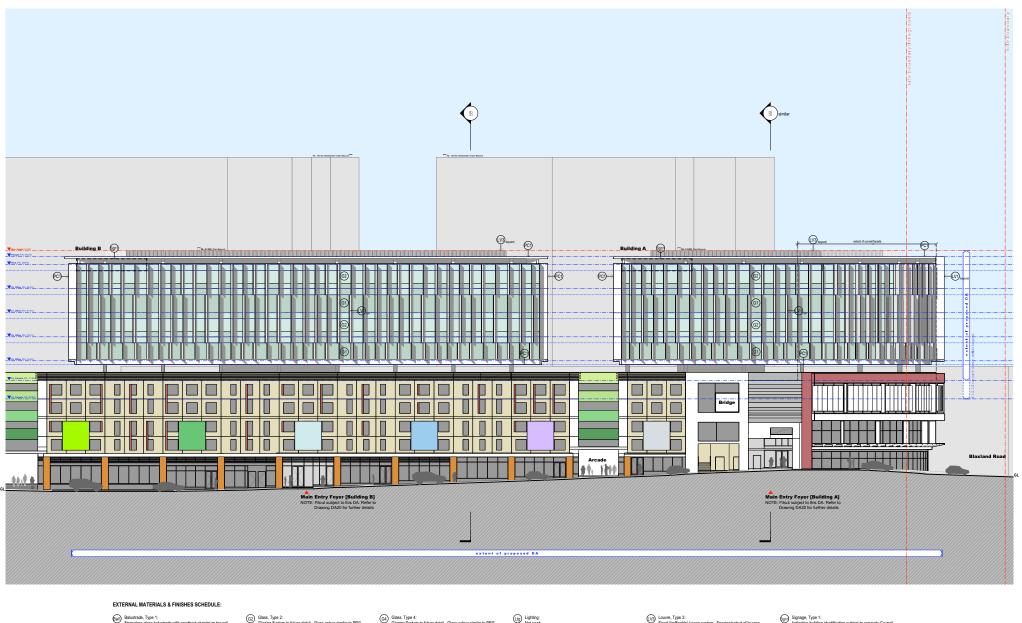

- Frameless glass balustrade with anodised aluminium top rail.
  Glass colour to match G1, top rail to match MC1.
- (Salz) Balustrade, Type 2: Frameless glass balustrade with anodised aluminium top rail. Glass colour to match G3, top rail to match MC1.
- (G1) Glass, Type 1:
  Glazing System to future detail. Glass colour similar to PPG
  'Solargray'. Finish and colour to framing, where visible, to
  match anodised aluminium and colour to match thinversal
  Anodisers 'Satin Slate Grey'. Note: Sprandrel panels to match.
- (32) Glass, Type 2: Glazing System to future detail. Glass colour similar to PPG "Optigray." Finish and colour to framing, where visible, to match anodised aluminium and colour to match thinversal Anodisers 'Satin Slate Grey'. Note: Sprandrel panels to match.
- (33) Glass, Type 3:
  Glazing System to future detail. Glass colour similar to PPG
  "Azuria". Finish and colour to framing, where visible, to match
  anodised aluminium and colour to match thiversal Anodisers
  "Satin Slate Grey". Note: Sprandrel panels to match.
- (34) Glass, Type 4:
  Glazing System to future detail. Glass colour similar to PPG
  'Allantics'. Finish and colour to framing, where visible, to match
  anoclised aluminium and colour to match Universal Anodisers 'Satin Slate Grey'. Note: Sprandrel panels to match.
- GS Glass, Type 5:
  Glazing System to future detail. Glass colour similar to PPG 
  'Solarbronze'. Finish and colour to framing, where visible, to 
  match anodised aluminium and colour to match Universal 
  Anodisers 'Salin Slate Grey'. Note: Sprandrel panels to match.
- Ltg Lighting: Not used.
- Louvre, Type 1: Fixed vertical louvre system. Angle of blades vary. Finish to match anodised aluminium and colour to match Universal Anodisers 'Satin Slate Grey'.
- Louvre, Type 2: Fixed horizontal louvre system. Distribution of colours vary. Finish to match anodised aluminium and colours to match Saphire Industries 'Curry - Matt, Tornado - Matt, Sublime - Matt & Cobalt - Matt' colour range.
- (V3) Louvre, Type 3: Fixed (trafficable) louvre system. Spacing/setout of louvres vary to create 'checkerboard' pattern. Finish to match anodised aluminium and colour to match clear finish.
- Mctal Cladding, Type 1: Prefinished metal cladding sysem, express jointed. Colour to match Falzonal 'Matt Dark Grey'.
- Precast Concrete, Type 1: Smooth face precast concrete, natural finish. Concrete mix: Off white sand/cement.
- Signage, Type 1: Indicative building identification subject to separate Council

TUCNEC+ASSOCIATES

T02 8668 0000 F02 8668 0088

PRINTED 27 02 09

Job No. Drawing No. West Elevation Delvin Street 07020 DA41