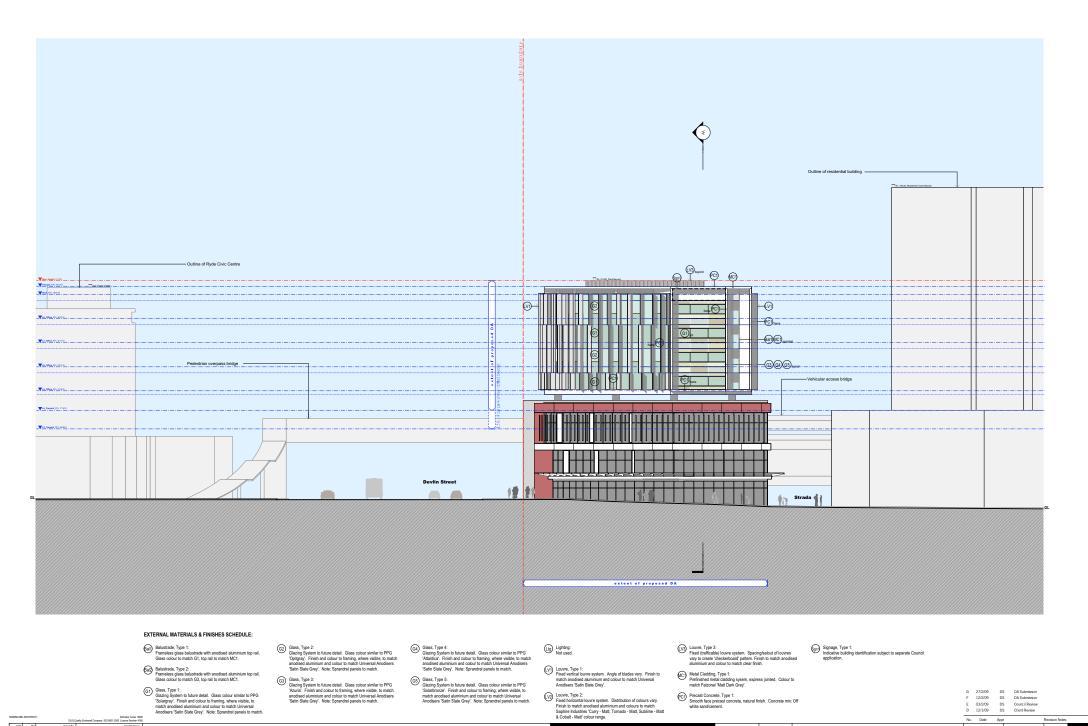

BJ, AL 07020\_DA42b\_Sele Defined Developments Top Ryde Shopping Centre Redevelopment (Commercial) SCALE 1:200 @ A1 1:400 @ A3 This drawing is copylight and shall remain the property of Turner-Associates Architects. No reproduction without permission. Unless noted otherwise this drawing is NOT FOR CONSTRUCTION. Do not scale from drawings, figured dimensions shall take

TUCNEC+ASSOCIATES Top Ryde

E02 8668 0088

Precast Concrete, Type 1: Smooth face precast concrete, natural finish. Concrete mix: Off white sand/cement. T02 8668 0000 PRINTED

27 02 09

G 27/2/09 DS DA Submission F 12/2/09 DS DA Submission E 03/2/09 D 12/1/09

Job No. Drawing No. South Elevation\_Building A 07020 **DA42** G