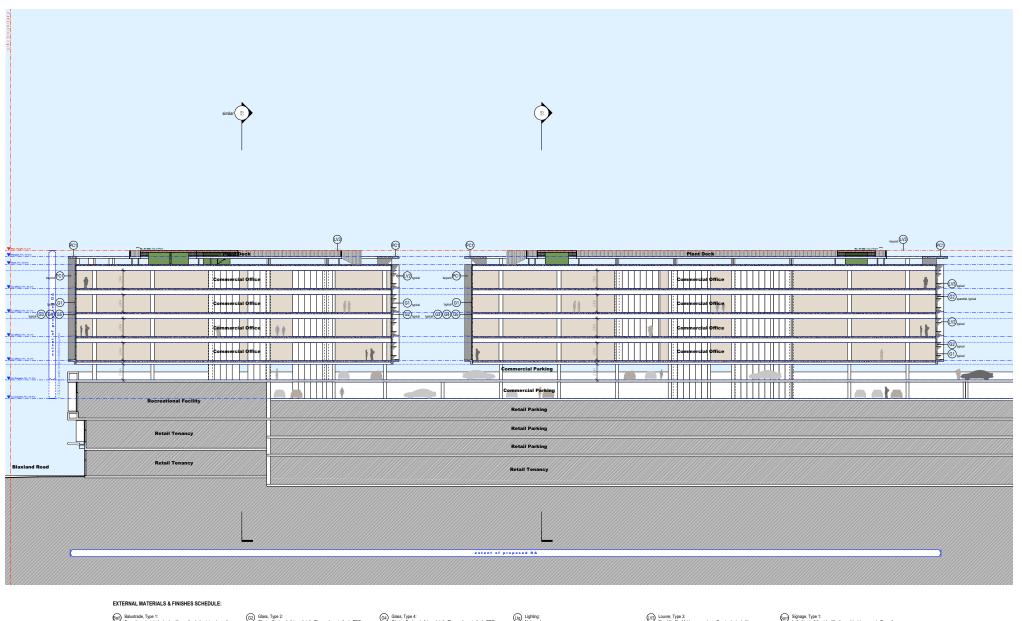

- (Bal) Balustrade, Type 1: Frameless glass balustrade with anodised aluminium top rail. Glass colour to match G1, top rail to match MC1.
- (Sal2) Balustrade, Type 2: Frameless glass balustrade with anodised aluminium top rail. Glass colour to match G3, top rail to match MC1.
- (G1) Glass, Type 1:
  Glazing System to future detail. Glass colour similar to PPG
  'Solargray'. Finish and colour to framing, where visible, to
  match anodised aluminium and colour to match thinversal
  Anodisers 'Satin Slate Grey'. Note: Sprandrel panels to match.

- G2 Glass, Type 2:
  Glazing System to future detail. Glass colour similar to PPG
  'Opitgray'. Finish and colour to framing, where visible, to match
  andised aluminium and colour to match Universal Anodisers
  'Satin Slate Grey'. Note: Sprandrel panels to match.
- (33) Glass, Type 3:
  Glazing System to future detail. Glass colour similar to PPG
  "Azuria". Finish and colour to framing, where visible, to match
  anodised aluminium and colour to match thiversal Anodisers
  "Satin Slate Grey". Note: Sprandrel panels to match.
- (G4) Glass, Type 4:
  Glazing System to future detail. Glass colour similar to PPG
  'Attantica'. Finish and colour to framing, where visible, to match
  anodised duminium and colour to match Universal Anodisers
  'Satin Slate Grey'. Note: Sprandrel panels to match.
- GS Glass, Type 5:
  Glazing System to future detail. Glass colour similar to PPG
  'Solarbronze'. Firish and colour to framing, where visible, to
  match anodised aluminium and colour to farth Universal
  Anodisers 'Satin Slate Grey'. Note: Sprandrel panels to match.
- Ltg Lighting: Not used.
- Evit Louvre, Type 1:
   Fixed vertical louvre system. Angle of blades vary. Finish to match anodised aluminium and colour to match Universal Anodisers 'Satin Slate Grey'.
- Louve, Type 2:
  Fixed horzontal louvre system. Distribution of colours vary.
  Fixish to match anodesed aluminium and colours to match
  Saphre houtsites Cury Matta. Tomado Matt, Sublime Matt
  & Cobalt Matt colour range.
- (V3) Louvre, Type 3: Fixed (trafficable) louvre system. Spacing/setout of louvres vary to create 'checkerboard' pattern. Finish to match anodised aluminium and colour to match clear finish.
- Mctal Cladding, Type 1: Prefinished metal cladding sysem, express jointed. Colour to match Fatzonal 'Matt Dark Grey'.
- Precast Concrete, Type 1: Smooth face precast concrete, natural finish. Concrete mic Off white sand/cement.

Signage, Type 1: Indicative building identification subject to separate Council application.

F 27/2/09 DS DA Submission E 12/2/09 DS DA Submission D 03/2/09 C 09/1/09

BJ 07020\_DA46\_SecAA

SCALE 1:200 @ A1 1:400 @ A3