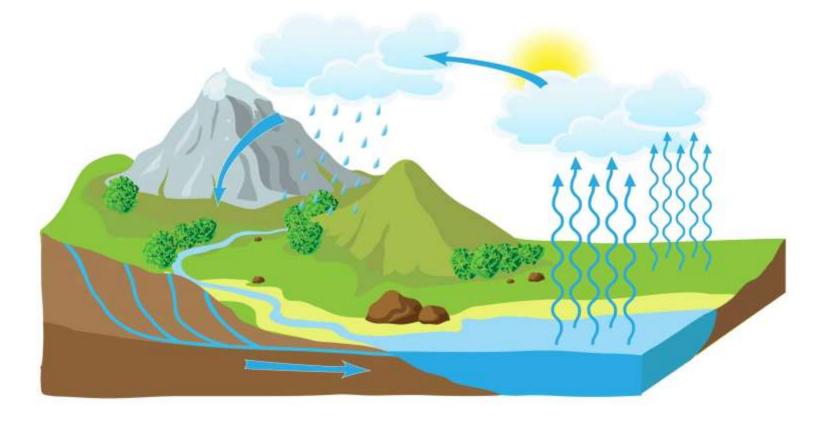

#### **Natural and Urban Water Cycle**

#### Follow the Journey of Water from the mountains to the

sea