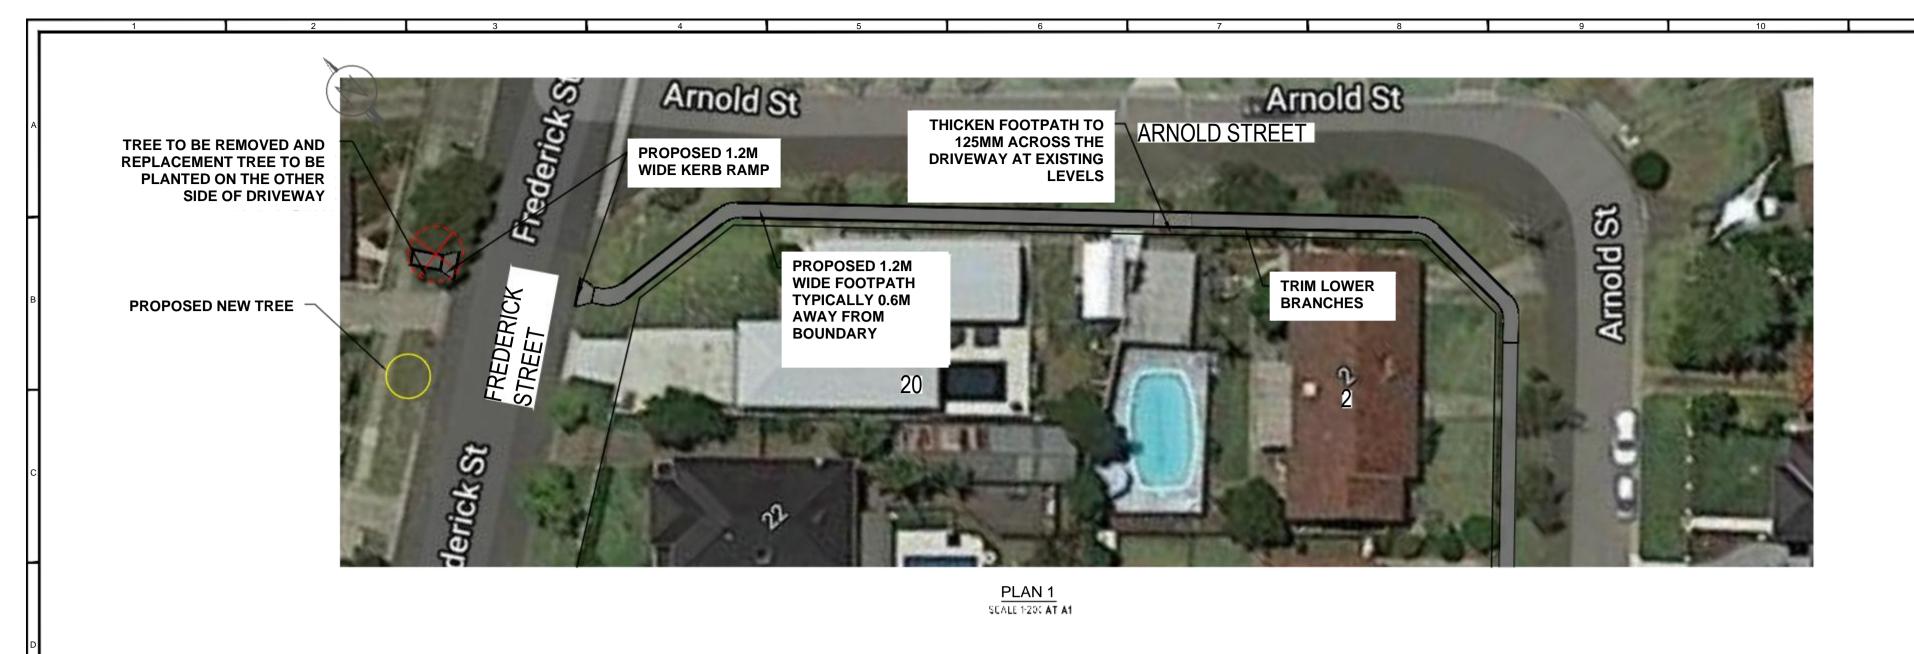

PMCOR NUMBER ABN: 81 621 292 610 SCALE AS SHOWN @ A1 Email:cityofryde@ryde.nsw.gov.au Web: www.ryde.nsw.gov.au ARNOLD STREET, RYDE Ocity of Ryde 1: N/A Tel: (02) 9952 8222 Fax: (02) 9952 8070 INSET PLAN TE:FOOTPATH CONSTRUCTION DRAWING NUMBER N/A LONGITUDINAL HORIZ.1: N/A
SECTION VERT. 1: N/A NORTH RYDE OFFICE Level I, Building O, Riverview Business Park, 3 REFER TO COVER PAGE FOR SIGNATURES C002 AND ASSOCIATED WORKS Lifestyle and opportunity CROSS SECTIONS 1: N/A Richardson Place, NORTH RYDE NSW 2113 @ your doorstep POSTAL ADDRESS CO-ORDS DATUM DIAL 1100 REFORE YOURS **CONCEPT PLAN** Locked Bag 2069 NORTH RYDE NSW 1670 PL AHD