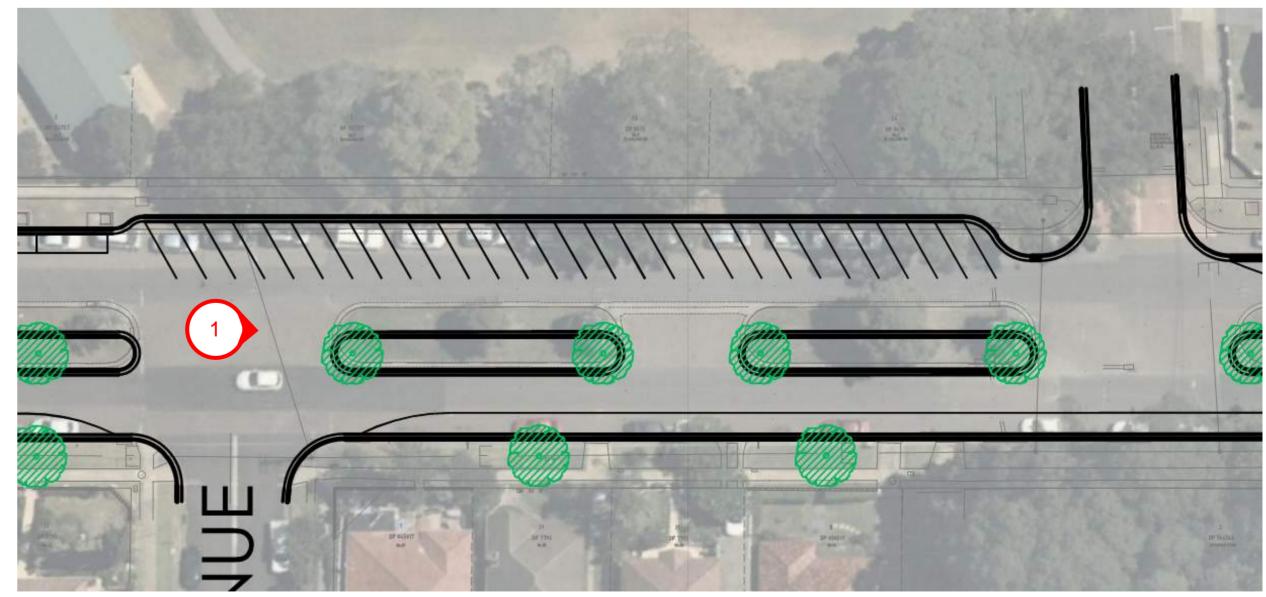

## SITE PLAN AND LOCATION MAP - INSET ENLARGED VIEW

ROAD KERB RENEWAL - COMMUNITY CONSULTATION PLAN PRINCES ST - BUFFALO ROAD TO BLAXLAND ROAD

| CITY OF RYDE                      | DATE: 6 AUGUST 2019 |     |    |
|-----------------------------------|---------------------|-----|----|
| SUE: FOR STAKEHOLDER CONSULTATION | SCALE:              | NTS | 53 |