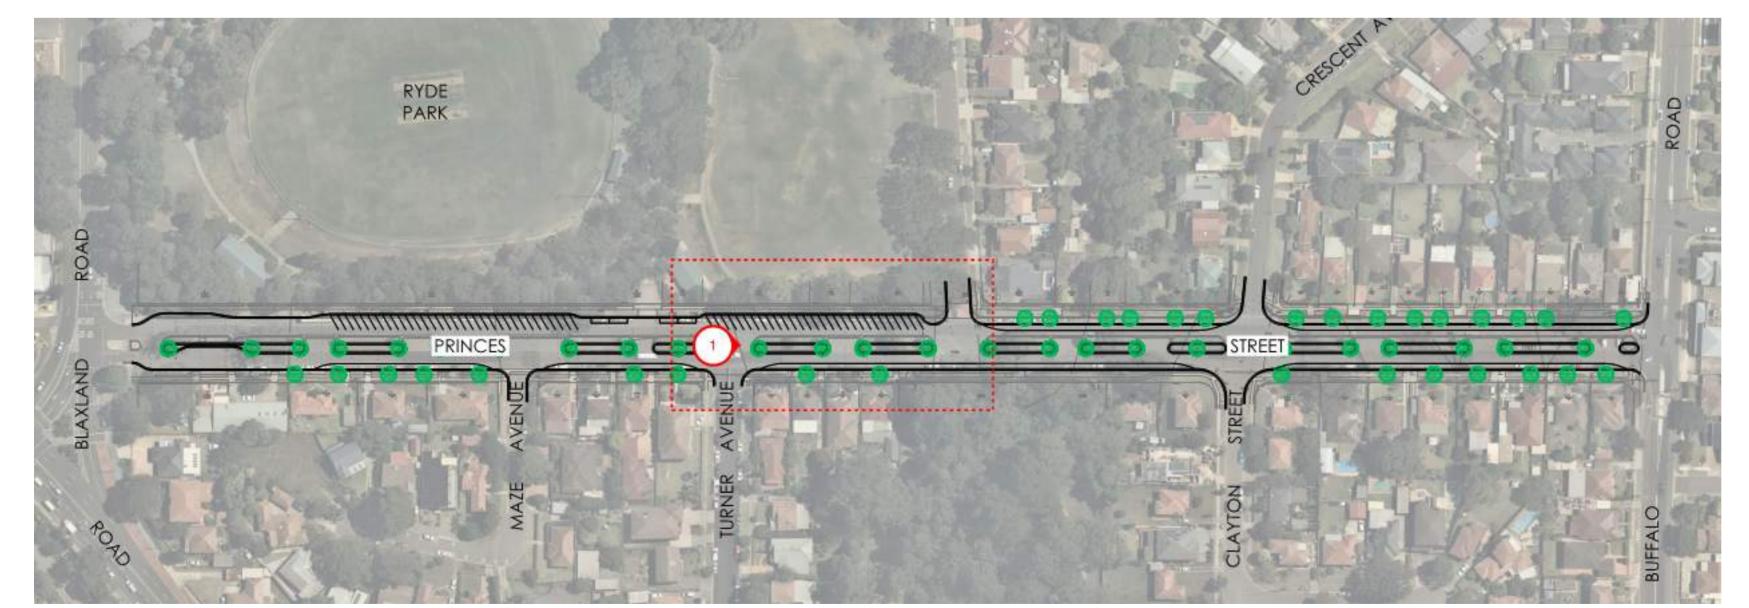

## SITE PLAN AND LOCATION MAP - PRINCES STREET BETWEEN BUFFALO ROAD AND BLAXLAND ROAD