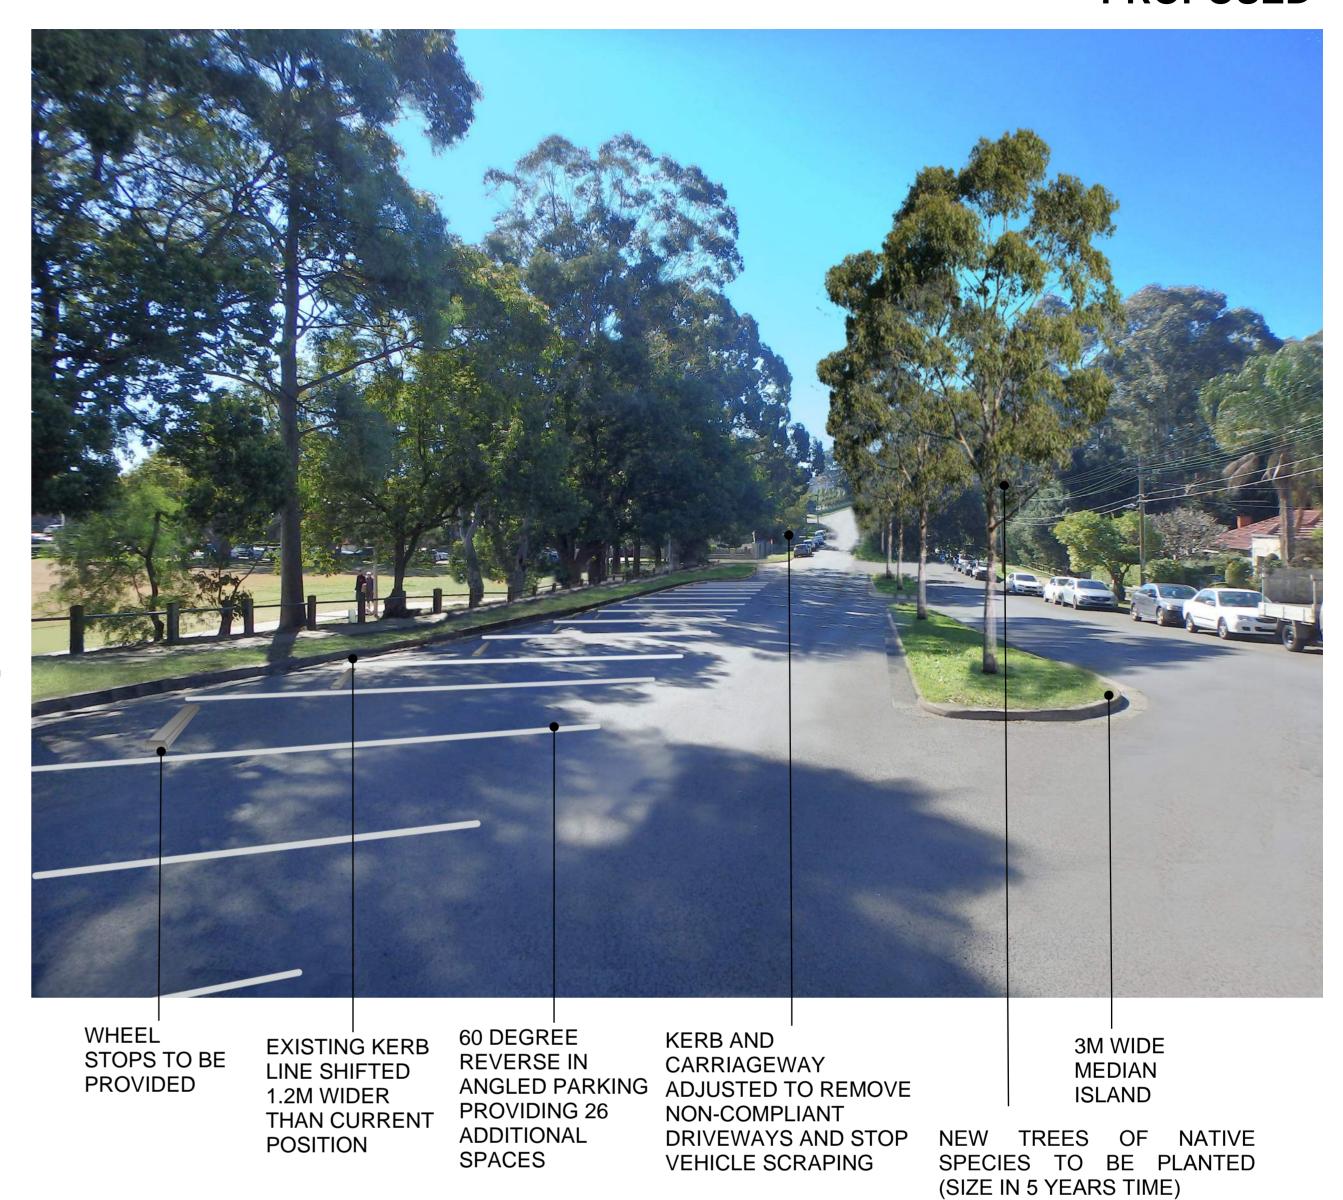

## **ADDITIONAL ITEMS** (NOT SHOWN):

- NEW BUS TURNING AREA AT THE SOUTHERN END OF PRINCES STREET.
- PARALLEL PARKING LANE ALONG THE NORTHBOUND SIDE OF PRINCES STREET BETWEEN ARGYLE **AVENUE AND BUFFALO ROAD**
- FOOTPATH **UPGRADES INCLUDING PRAM** RAMPS.