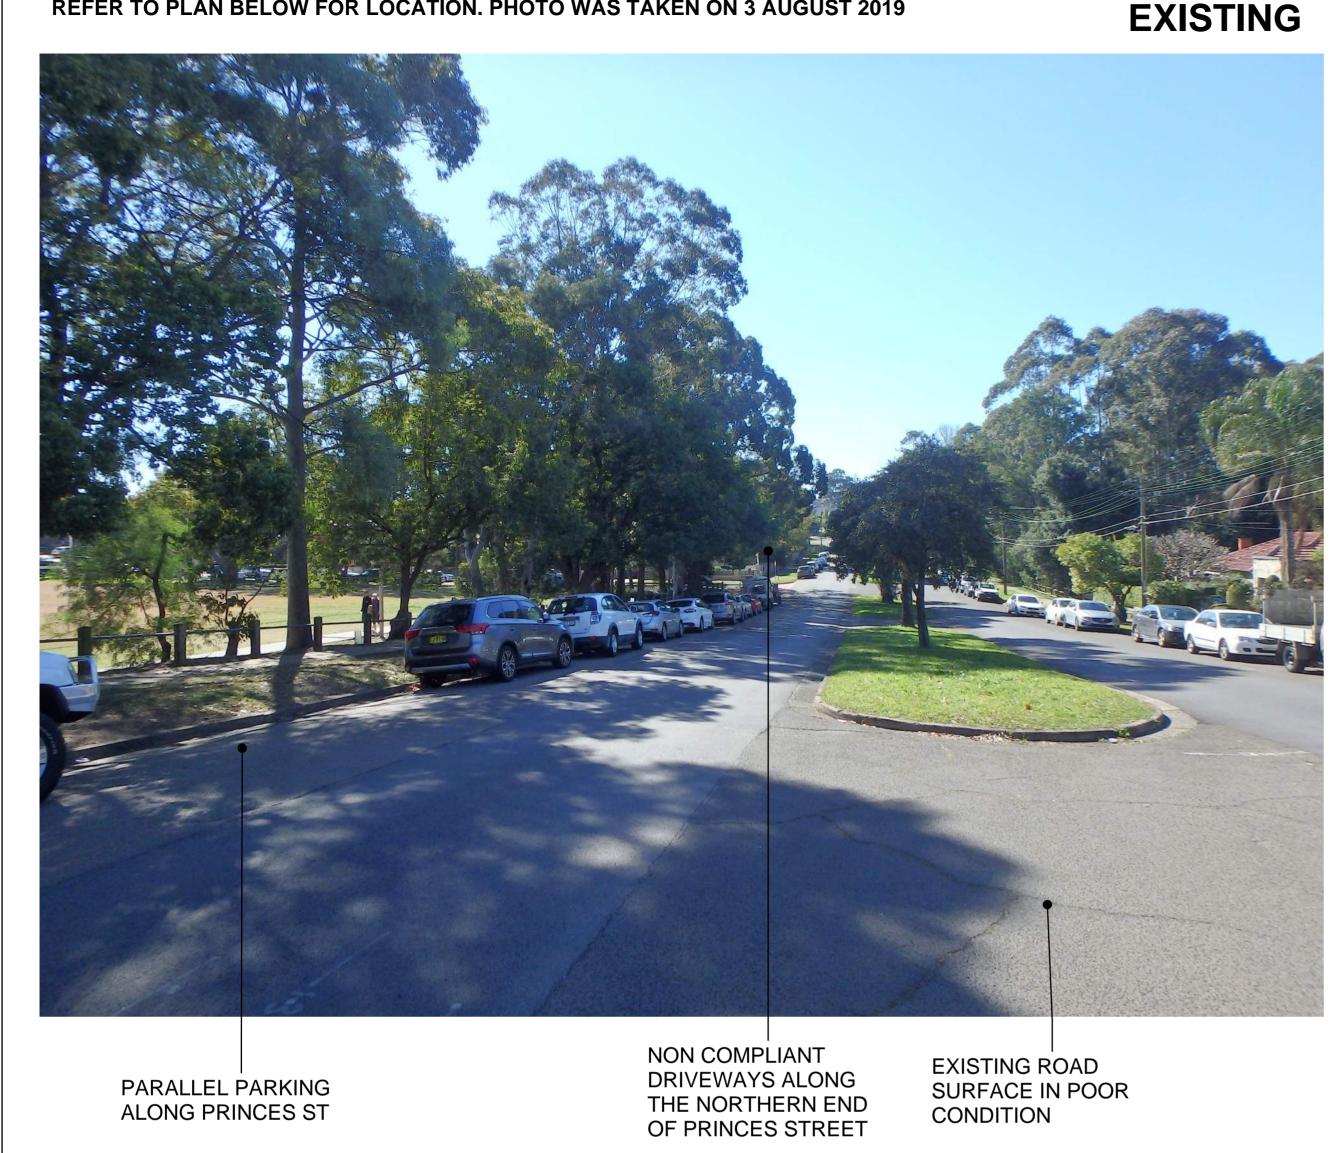

## **ADDITIONAL ITEMS** (NOT SHOWN):

- NEW BUS TURNING AREA AT THE SOUTHERN END OF PRINCES STREET.
- PARALLEL PARKING LANE ALONG THE NORTHBOUND SIDE OF PRINCES STREET BETWEEN ARGYLE **AVENUE AND BUFFALO ROAD**
- FOOTPATH **UPGRADES INCLUDING PRAM** RAMPS.