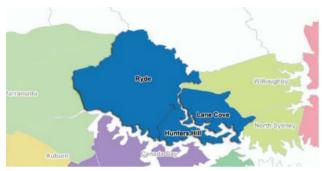

## Our City

The City of Ryde has a rich history with the traditional Aboriginal owners of the land being the Wallumedegal clan of the Dharug people.

Our city is located in Sydney's north-western suburbs 12 kilometres from the Sydney CBD. Set in scenic surrounds between the Parramatta and Lane Cover River, we are connected to other parts of metropolitan Sydney via major road systems, rail, bus and ferry services and bounded by neighbouring councils.

The City of Ryde neighbours Hornsby Shire and the Ku-ring-gai council area in the north, Willoughby City, the Lane Cove River and the Hunters Hill Municipality in the east and Parramatta City in the west. Our city includes 16 suburbs; Chatswood West (part), Denistone, Denistone East, Denistone West, East Ryde, Eastwood (part), Gladesville (part), Macquarie Park, Marsfield, Meadowbank, Melrose Park (part), North Ryde, Putney, Ryde, Tennyson Point and West Ryde. We encompass a total land area of about 40 square kilometres, including waterways and parklands, within this sits the Macquarie Park Corridor, our specialist centre Macquarie Park, four town centres and 29 neighbourhood centres, Macquarie University, Ryde and Meadowbank Colleges of TAFE, which enrol 13,000 students each year, over 33,000 businesses, five public libraries, 24 primary schools, five high schools and five hospitals.