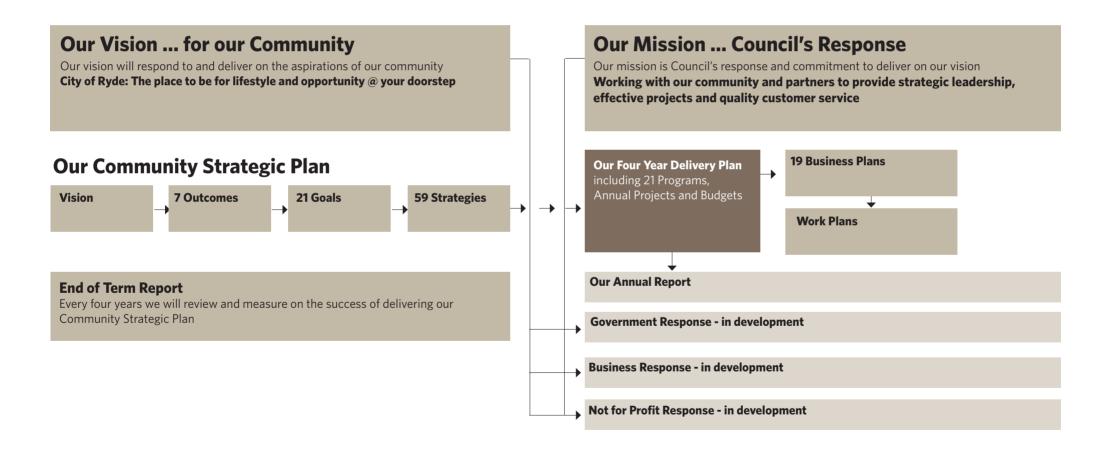

This document, our Delivery Plan 2016-2020 is a comprehensive four-year roadmap outlining the vision and future direction of our City. Supporting this document is an annual Operational Plan, or budget, which provides details of the individual projects and initiatives to be undertaken in the 2016/2017 financial year.

Λ

The Delivery Plan's purpose is to show how the Council intends to improve the amenity of residents, adapt to the challenges of governing our City, provide support to all local communities, protect and enhance Ryde's heritage and culture and continue to be sustainable - both fiscally and environmentally - into the future.

## How to read this Delivery Plan

The following sections of our Four Year Delivery Plan 2016-2020 including our One Year Operational Plan 2016/2017, will highlight how each of the seven outcomes identified in our Community Strategic Plan will be supported by a number of council programs, which bring together a number of activities and projects, over the next four years to deliver on our outcomes and goals to our community.

Our projects are specific activities which are to be delivered over a set period of time to meet our Community's vision. These are supported by Council's base budget, which forms part of our operating costs, including our people and our maintenance and other contracts, to deliver all our council services provided by the City of Ryde.

Detailed within each of our seven outcomes, is a One Year Operational Plan for 2016/2017, which clearly sets out our planned projects for the forthcoming financial year and their associated expenditure.