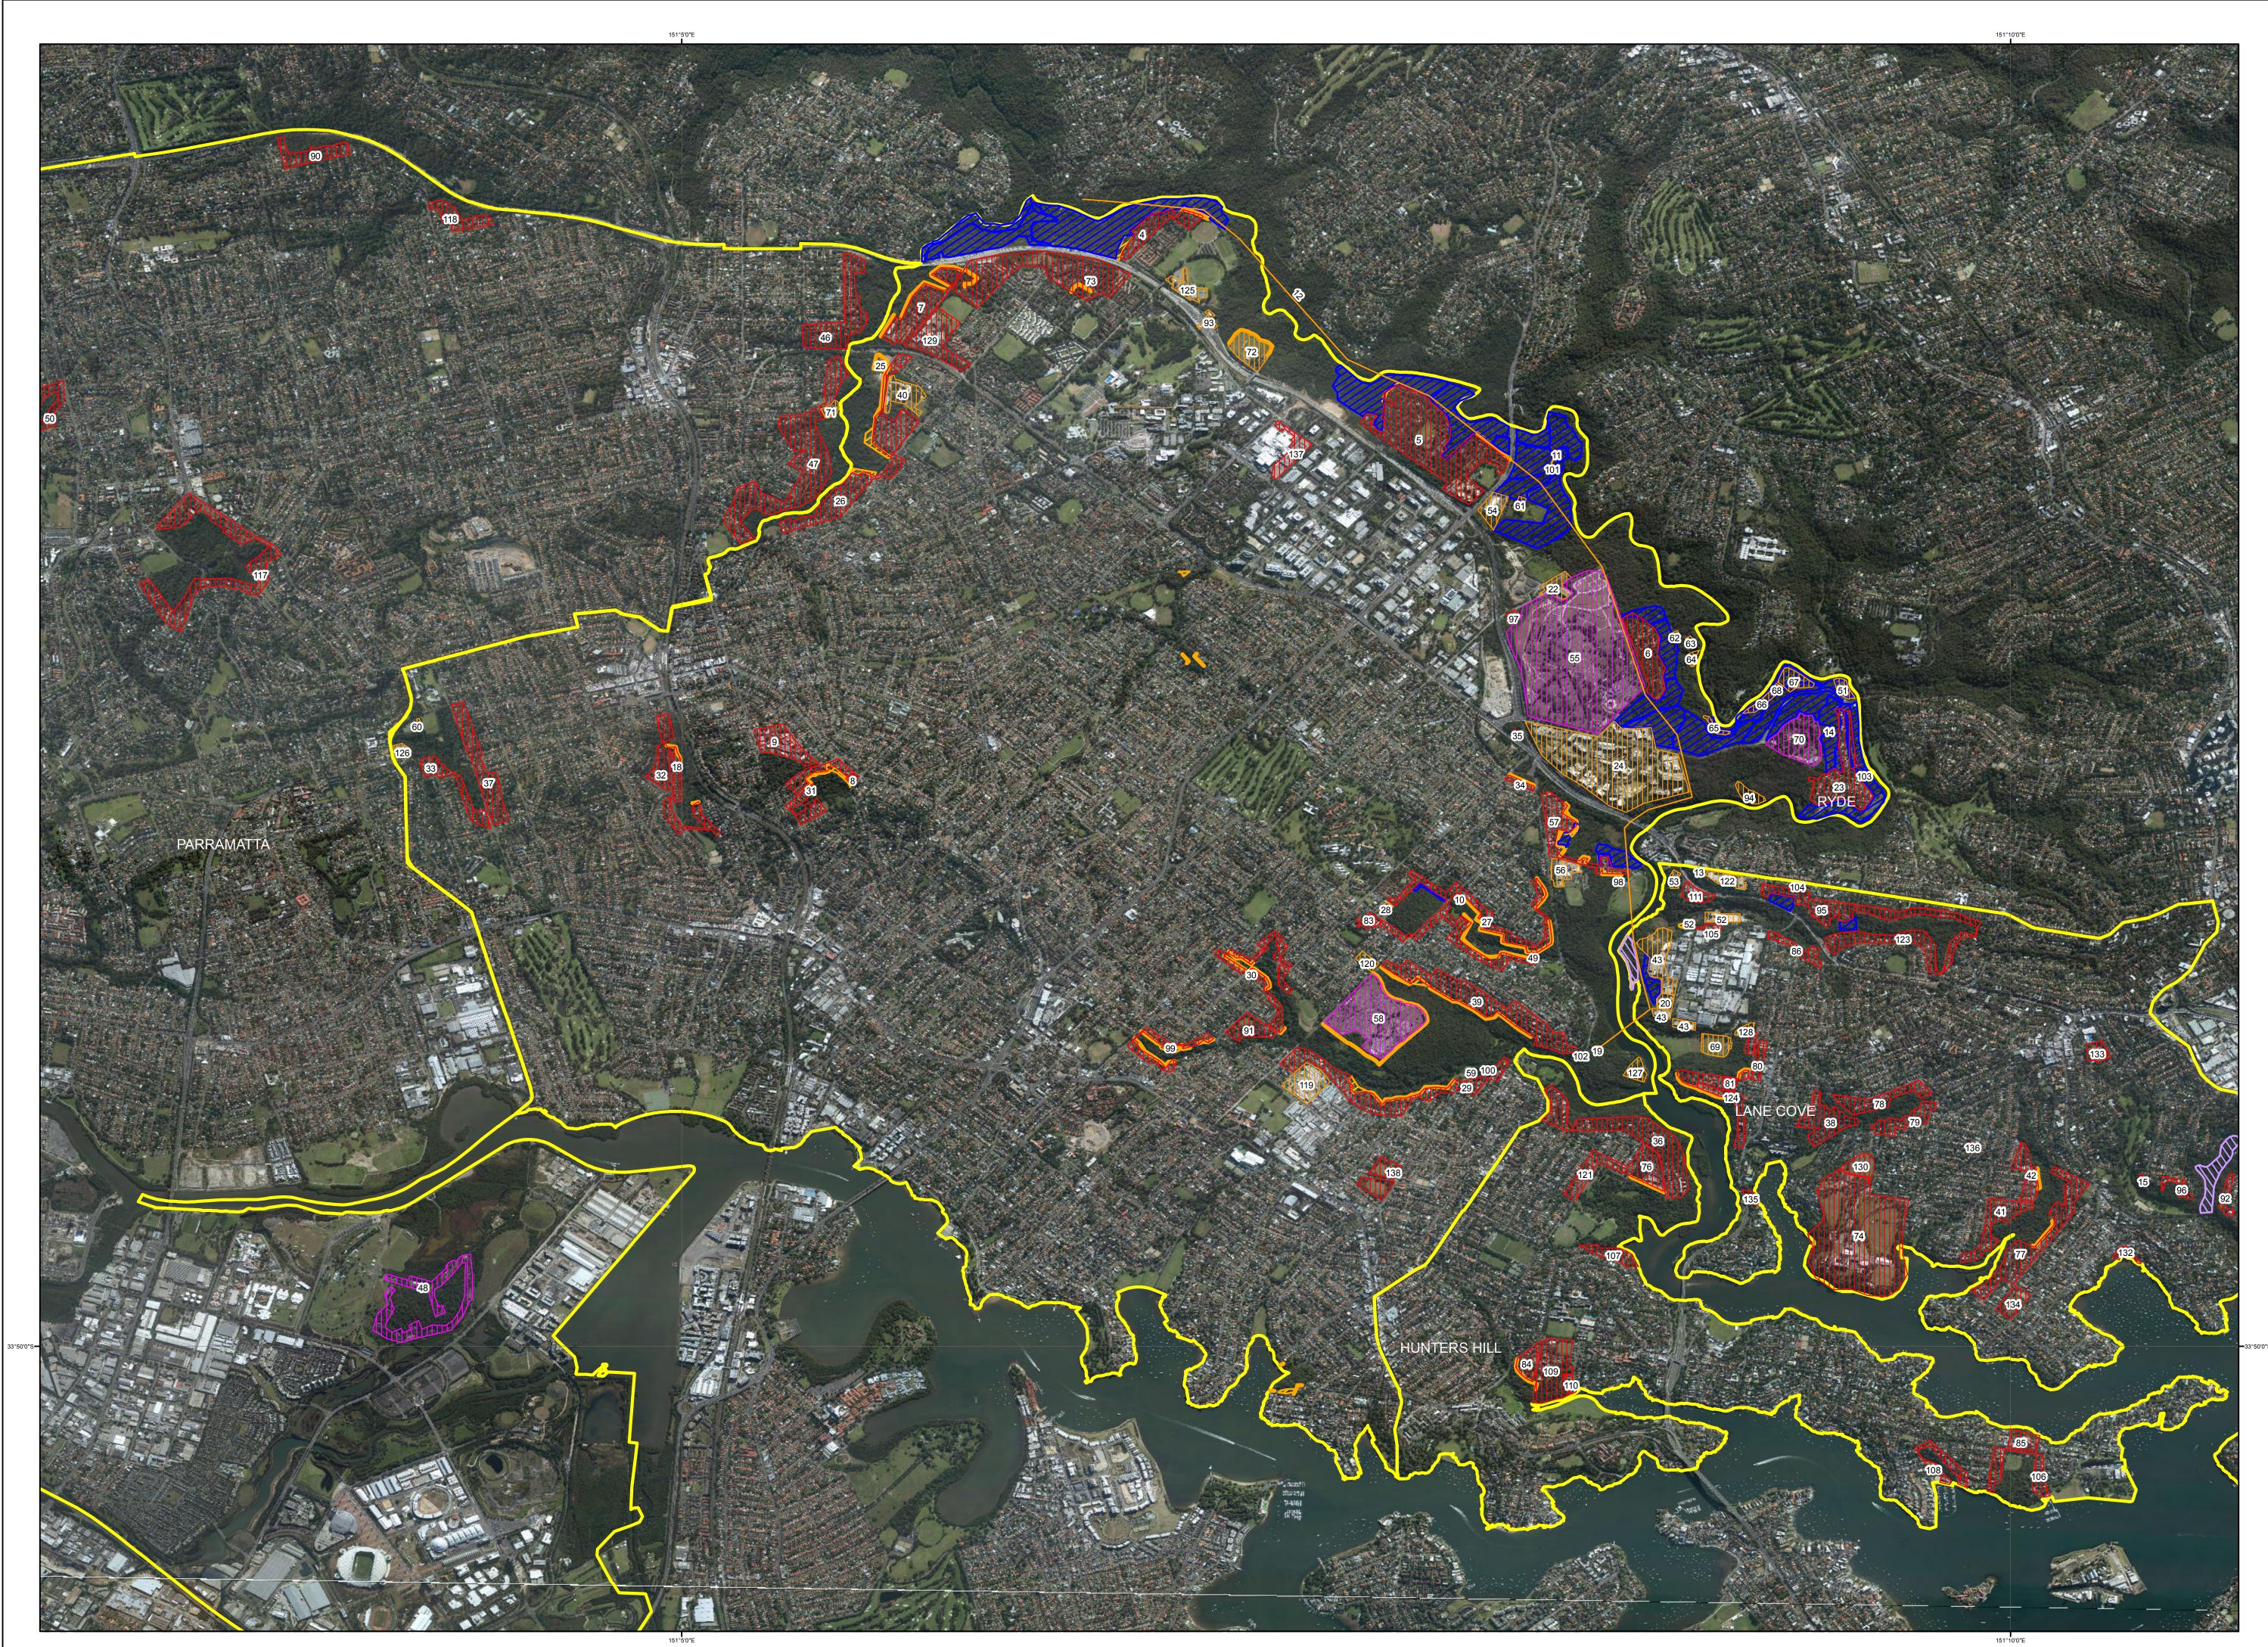

Hazard Reduction

SFAZ - Nundah reserve

0 0.25 0.5 0.75 1

Special Fire Protection

Agricultural

Infrastructure

Recreational

Bush Fire Management Zones

Major Roads Sealed

Secondary Road Sealed

Local Road Sealed

Heavy Rail

⊷ Light Rail

Local Road Unsealed

Local Road Unspecified

\*Note – Some base data layers may not be displayed on map

Secondary Road Unsealed

**Base Data Layers** 

Environmental -Locally Important

Cultural -Other

HS Cultural -Non Indigenous

Strategic Fire Advantage Zone (SFAZ)

Drainage Non Perennial Hydro-Line Perennial

---- Hydro-Line Non Perennial

Map Display Area

Crown Land

Local Government Area

T37 Hazard Reduction

T42 Hazard Reduction

LMZ - Portius Park

LGA (FRNSW)

----- Contour (100m)

----- Contour (10m)

Vulnerable (Species)

Cultural -Aboriginal Heritage

| Tı             | Treatments           |                                                                    |         |                                                  |                            |  |  |
|----------------|----------------------|--------------------------------------------------------------------|---------|--------------------------------------------------|----------------------------|--|--|
| ID             | )                    | 1 Hazard Reduction                                                 |         | Action                                           | Agencies (Support)         |  |  |
| T8             | 80                   |                                                                    |         | Undertake annual maintenance roster /            | Private                    |  |  |
| T8             | 81                   |                                                                    |         | Undertake mechanical and / or prescribed         | LGA (FRNSW) OEH LGA        |  |  |
| T8             | 82                   |                                                                    |         | Maintain APZ                                     |                            |  |  |
| T8             | T83 Hazard Reduction |                                                                    | tion    | Maintain APZ                                     |                            |  |  |
| T8             | 84                   | Hazard Reduction  Community Education                              |         | Undertake mechanical or prescribed burning       | OEH (FRNSW)<br>LGA         |  |  |
| T8             | 85                   |                                                                    |         | Annual letter with key bushfire safety messages  |                            |  |  |
| T8             | 86                   | Hazard Reduct                                                      | tion    | SFAZ - Busaco Road                               | OEH                        |  |  |
| T′             | 100                  | Hazard Reduction                                                   |         | Undertake mechanical and / or prescribed         | LGA (FRNSW)                |  |  |
| T′             | 102                  | Preparedness  Hazard Reduction  Hazard Reduction  Hazard Reduction |         | Site inspection & review of Pre Incident Plan    | FRNSW                      |  |  |
| T′             | 106                  |                                                                    |         | APZ - create and maintain                        | Private (RMS)              |  |  |
| T′             | 110                  |                                                                    |         | SFAZ - Bloodwoods B                              | OEH (FRNSW)                |  |  |
| T,             | 111                  |                                                                    |         | SFAZ - Riverside Drive VES                       | FRNSW (FRNSW)              |  |  |
| T′             | 113                  | Community Ed                                                       | ucation | Annual letter with key bushfire safety messages. | LGA                        |  |  |
| T,             | 115                  | Hazard Reduct                                                      | ion     | Undertake mechanical and / or prescribed         | LGA (FRNSW)                |  |  |
| T,             | 117                  | Hazard Reduct                                                      | tion    | Maintain APZ                                     | LGA                        |  |  |
| T <sup>2</sup> | 119                  | Hazard Reduct                                                      | tion    | Undertake mechanical and / or prescribed         | OEH (FRNSW)                |  |  |
| T′             | 121                  | Hazard Reduct                                                      | ion     | LMZ - Sugarloaf Point                            | OEH                        |  |  |
| T <sup>2</sup> | 126                  | 6 Preparedness                                                     |         | Conduct Annual Inspection                        | LGA                        |  |  |
| T′             | 129                  | Preparedness                                                       |         | Undertake annual maintenance roster /            | Private                    |  |  |
| T′             | 130                  | Community Ed                                                       | ucation | Annual letter with key bushfire safety messages. | LGA                        |  |  |
| Τź             | 131                  | Hazard Reduct                                                      | tion    | Undertake mechanical and / or prescribed         | LGA, OEH (FRNSW, Macquarie |  |  |