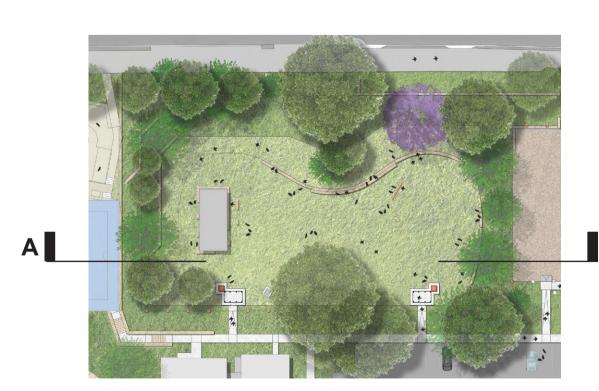

## RELOCATED DOG OFF LEASH AREA **SECTION B-B**

**FENCE** AND DOG LITTER BIN

AIR-LOCK WITH DOUBLE GATES SHADE STRUCTURE (SALVAGE EXISTING SEATING, AND MEMORIAL PLAQUES IN EXISTING SHADE STRUC-

SANDSTONE SEATING LOG / **EDGE** 

**GREEN CORRIDOR** INTEGRATED WITH PLANT-ING BUFFER (MINIMUM 5M WIDE)

CONSULTATION