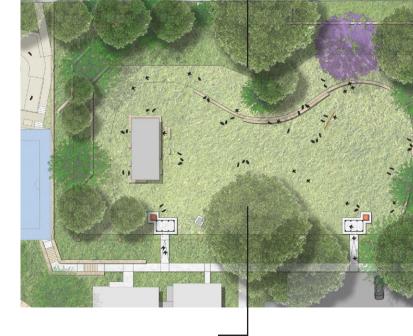

## RELOCATED DOG OFF LEASH AREA **SECTION B-B**

**FENCE** AND DOG LITTER BIN

AIR-LOCK WITH DOUBLE GATES SHADE STRUCTURE (SALVAGE EXISTING SEATING, AND MEMORIAL PLAQUES IN EXISTING SHADE STRUC-

SANDSTONE SEATING LOG / **EDGE** 