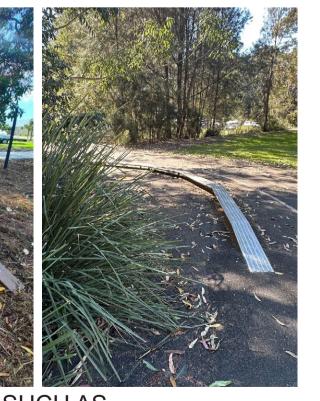

## PRECEDENT INDICATIVE IMAGES

TERRACED BUFFER WITH PLANTING AND GRASS

SHADE STRUCTURE SEATING)

**OPEN GRASS AREA** (10M X 4M, WITH SALVAGED (GENERALLY FLAT OPEN LAWN WITH TREE CANOPIES SURROUNDED)

DOG AGILITY (RE-PURPOSED EXISTING SITE MATERIALS, SUCH AS BIKE TRACK OBSTACLES, BALUSTRADES, SEATS, TREE TRUNKS, ETC)