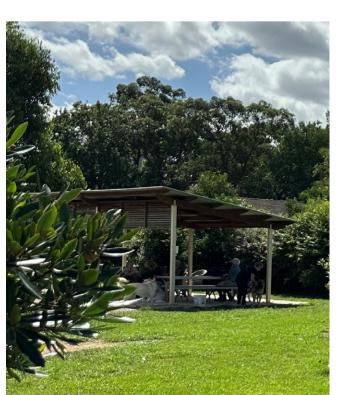

## PRECEDENT INDICATIVE IMAGES

TERRACED BUFFER WITH PLANTING AND GRASS

SHADE STRUCTURE SEATING)

**OPEN GRASS AREA** (10M X 4M, WITH SALVAGED (GENERALLY FLAT OPEN LAWN WITH TREE CANOPIES SURROUNDED)

DOG AGILITY (RE-PURPOSED EXISTING SITE MATERIALS, SUCH AS BIKE TRACK OBSTACLES, BALUSTRADES, SEATS, TREE TRUNKS, ETC)