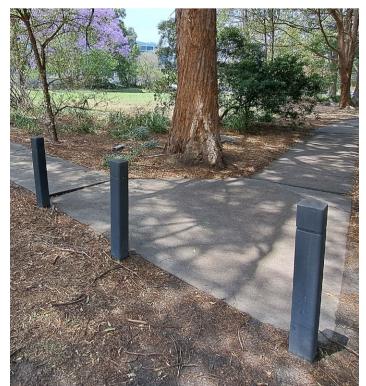

## PRECEDENT INDICATIVE IMAGES

TERRACED BUFFER WITH PLANTING AND GRASS

SHADE STRUCTURE SEATING)

**OPEN GRASS AREA** (10M X 4M, WITH SALVAGED (GENERALLY FLAT OPEN LAWN WITH TREE CANOPIES SURROUNDED)

DOG AGILITY (RE-PURPOSED EXISTING SITE MATERIALS, SUCH AS BIKE TRACK OBSTACLES, BALUSTRADES, SEATS, TREE TRUNKS, ETC)