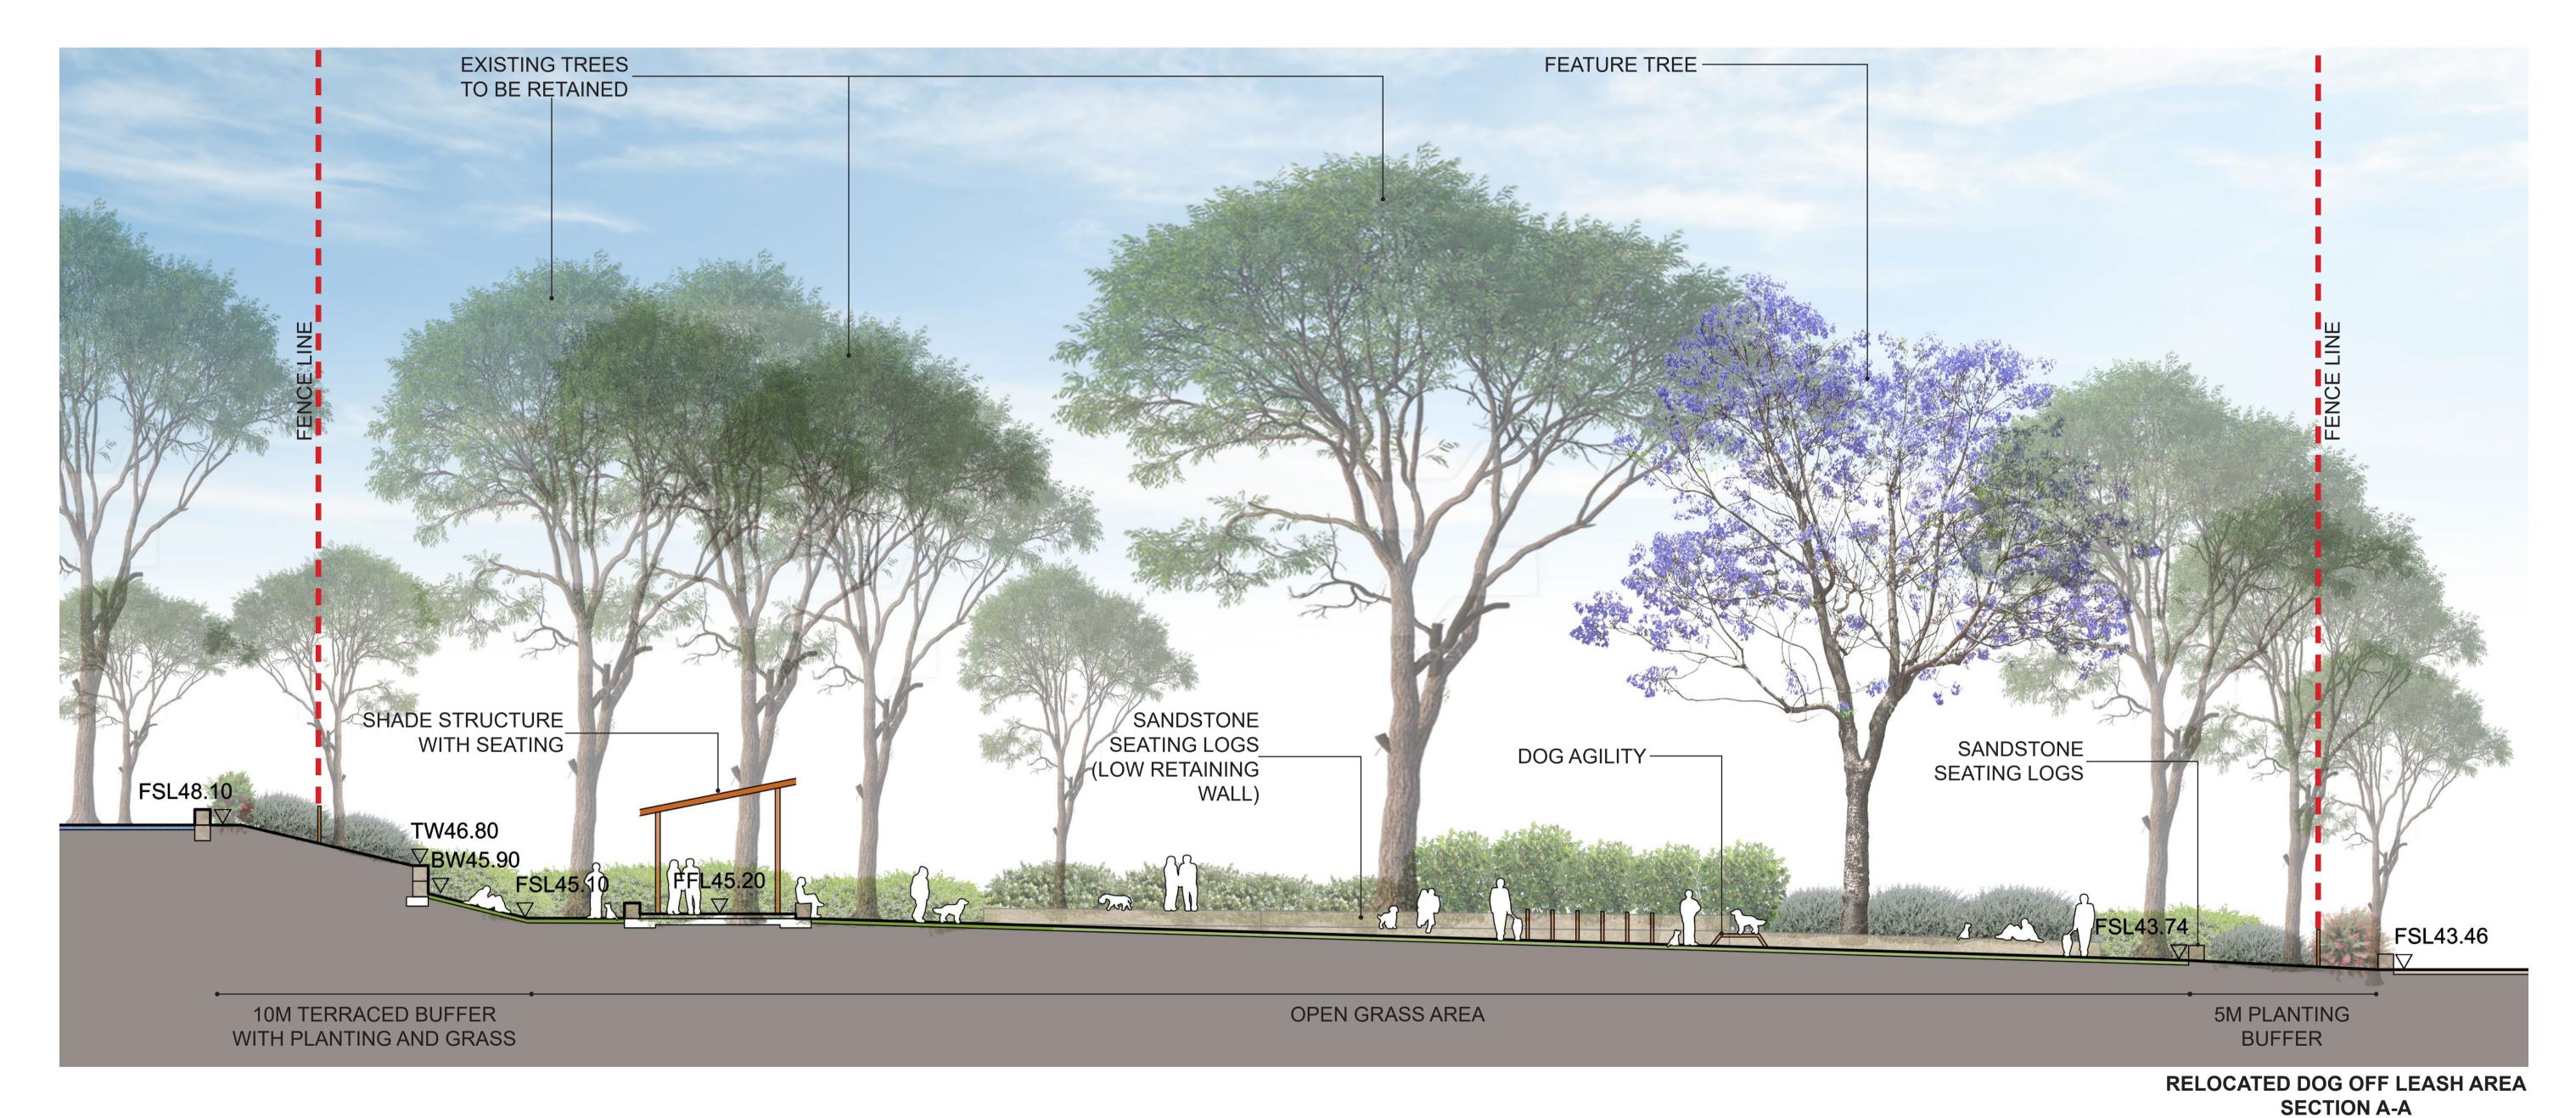

11/03/2024

**BLENHEIM PARK MASTERPLAN DELIVERY** 

SCALE:

NTS



## PRECEDENT INDICATIVE IMAGES



TERRACED BUFFER WITH PLANTING AND GRASS



SHADE STRUCTURE SEATING)



**OPEN GRASS AREA** (10M X 4M, WITH SALVAGED (GENERALLY FLAT OPEN LAWN WITH TREE CANOPIES SURROUNDED)





DOG AGILITY (RE-PURPOSED EXISTING SITE MATERIALS, SUCH AS BIKE TRACK OBSTACLES, BALUSTRADES, SEATS, TREE TRUNKS, ETC)





NTS

**BLENHEIM PARK MASTERPLAN DELIVERY** 



## PRECEDENT INDICATIVE IMAGES

## RELOCATED DOG OFF LEASH AREA **SECTION B-B**

















**FENCE** AND DOG LITTER BIN

AIR-LOCK WITH DOUBLE GATES SHADE STRUCTURE (SALVAGE EXISTING SEATING, AND MEMORIAL PLAQUES IN EXISTING SHADE STRUC-

SANDSTONE SEATING LOG / **EDGE** 

**GREEN CORRIDOR** INTEGRATED WITH PLANT-ING BUFFER (MINIMUM 5M WIDE)

CONSULTATION