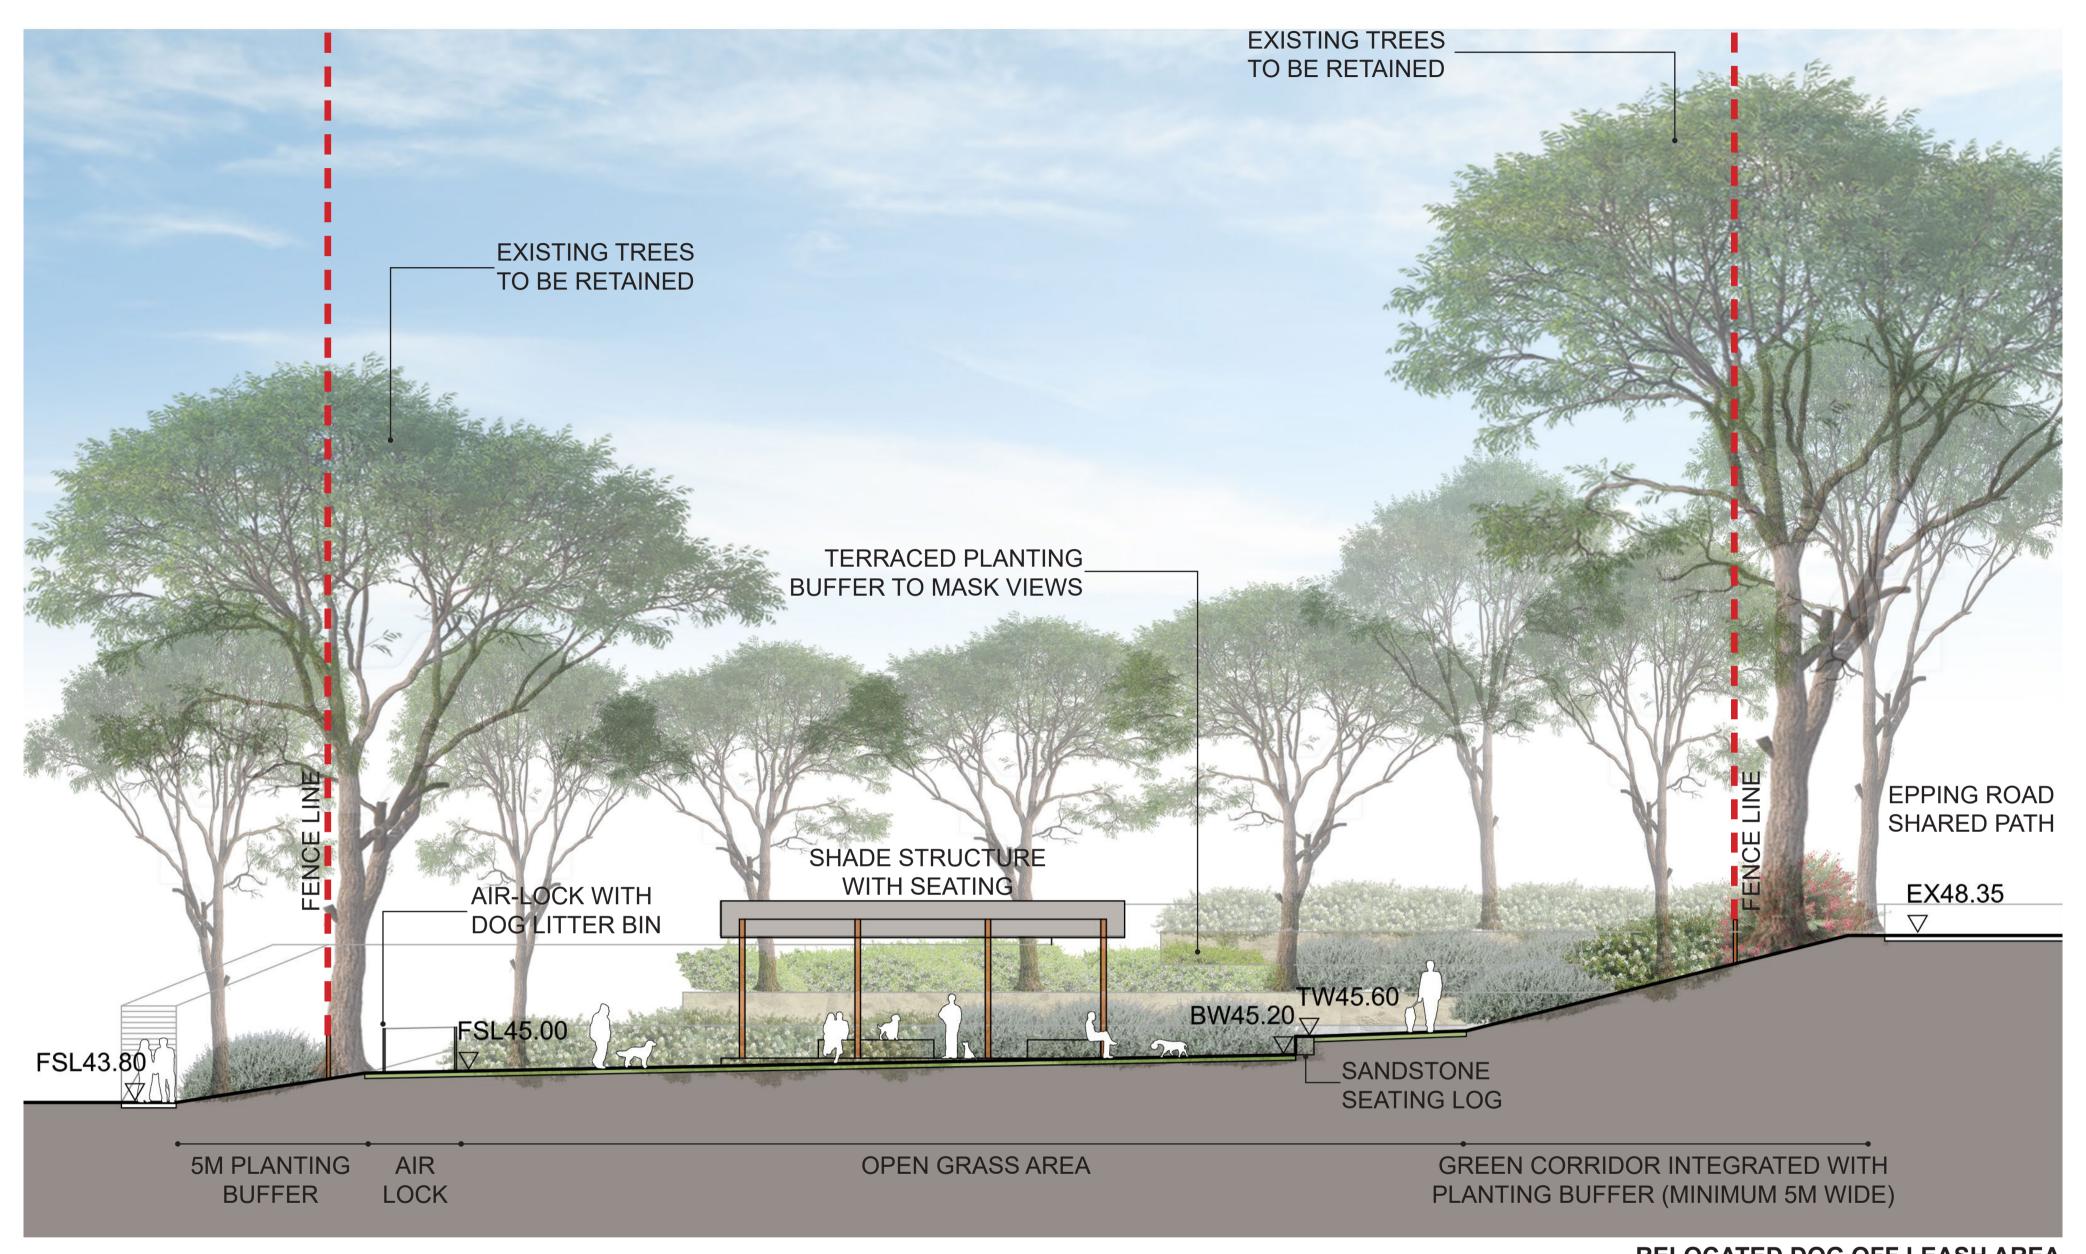

## RELOCATED DOG OFF LEASH AREA **SECTION B-B**

**FENCE** AND DOG LITTER BIN

AIR-LOCK WITH DOUBLE GATES SHADE STRUCTURE (SALVAGE EXISTING SEATING, AND MEMORIAL PLAQUES IN EXISTING SHADE STRUC-

SANDSTONE SEATING LOG / **EDGE** 

**GREEN CORRIDOR** INTEGRATED WITH PLANT-ING BUFFER (MINIMUM 5M WIDE)

CONSULTATION

## PRECEDENT INDICATIVE IMAGES

TERRACED BUFFER WITH PLANTING AND GRASS

SHADE STRUCTURE SEATING)

**OPEN GRASS AREA** (10M X 4M, WITH SALVAGED (GENERALLY FLAT OPEN LAWN WITH TREE CANOPIES SURROUNDED)

DOG AGILITY (RE-PURPOSED EXISTING SITE MATERIALS, SUCH AS BIKE TRACK OBSTACLES, BALUSTRADES, SEATS, TREE TRUNKS, ETC)