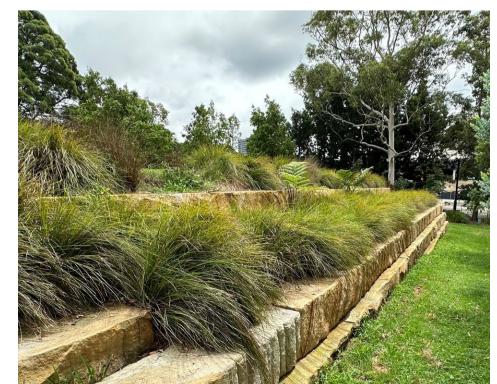

## PRECEDENT INDICATIVE IMAGES

TERRACED BUFFER WITH PLANTING AND GRASS

SHADE STRUCTURE SEATING)

**OPEN GRASS AREA** (10M X 4M, WITH SALVAGED (GENERALLY FLAT OPEN LAWN WITH TREE CANOPIES SURROUNDED)

DOG AGILITY (RE-PURPOSED EXISTING SITE MATERIALS, SUCH AS BIKE TRACK OBSTACLES, BALUSTRADES, SEATS, TREE TRUNKS, ETC)