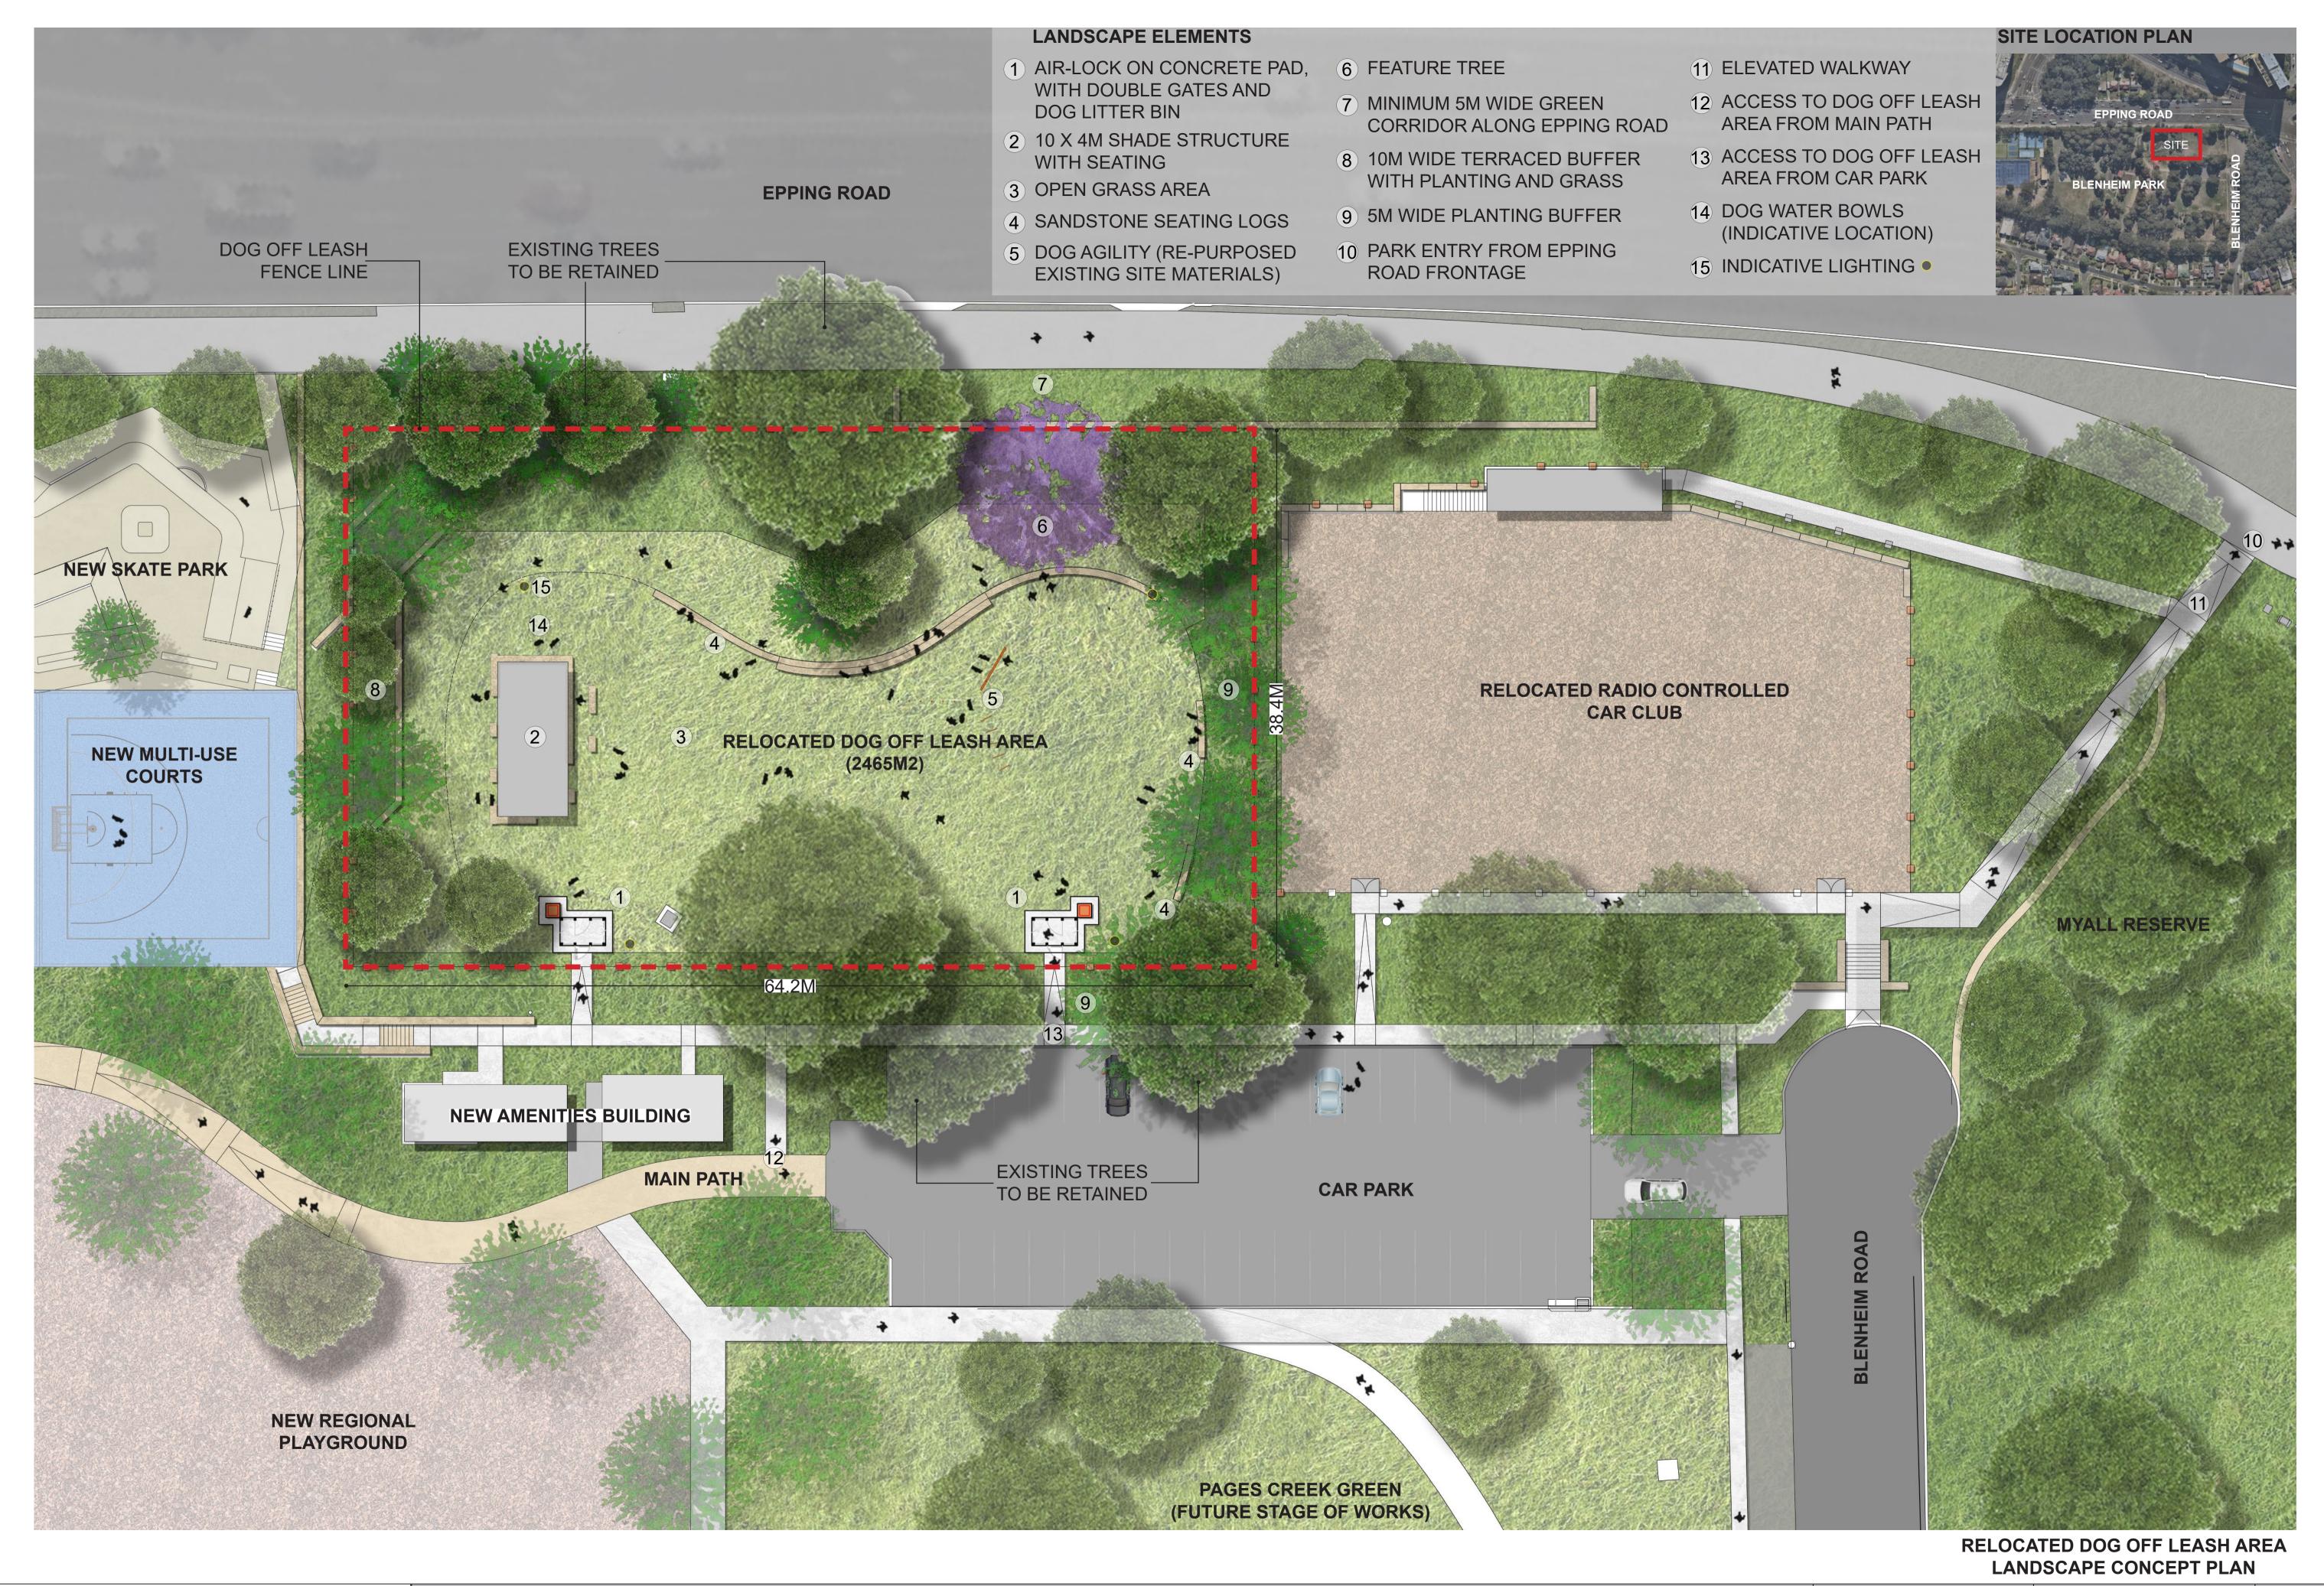

11/03/2024

**BLENHEIM PARK MASTERPLAN DELIVERY** 

SCALE:

NTS



## PRECEDENT INDICATIVE IMAGES



TERRACED BUFFER WITH PLANTING AND GRASS



SHADE STRUCTURE SEATING)



**OPEN GRASS AREA** (10M X 4M, WITH SALVAGED (GENERALLY FLAT OPEN LAWN WITH TREE CANOPIES SURROUNDED)





DOG AGILITY (RE-PURPOSED EXISTING SITE MATERIALS, SUCH AS BIKE TRACK OBSTACLES, BALUSTRADES, SEATS, TREE TRUNKS, ETC)





NTS

**BLENHEIM PARK MASTERPLAN DELIVERY** 



## PRECEDENT INDICATIVE IMAGES

## RELOCATED DOG OFF LEASH AREA **SECTION B-B**

















**FENCE** AND DOG LITTER BIN

AIR-LOCK WITH DOUBLE GATES SHADE STRUCTURE (SALVAGE EXISTING SEATING, AND MEMORIAL PLAQUES IN EXISTING SHADE STRUC-

SANDSTONE SEATING LOG / **EDGE** 

**GREEN CORRIDOR** INTEGRATED WITH PLANT-ING BUFFER (MINIMUM 5M WIDE