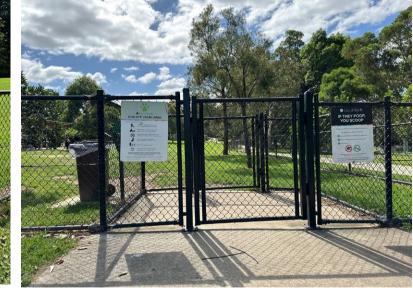

## PRECEDENT INDICATIVE IMAGES

TERRACED BUFFER WITH PLANTING AND GRASS

SHADE STRUCTURE SEATING)

**OPEN GRASS AREA** (10M X 4M, WITH SALVAGED (GENERALLY FLAT OPEN LAWN WITH TREE CANOPIES SURROUNDED)

DOG AGILITY (RE-PURPOSED EXISTING SITE MATERIALS, SUCH AS BIKE TRACK OBSTACLES, BALUSTRADES, SEATS, TREE TRUNKS, ETC)

## RELOCATED DOG OFF LEASH AREA **SECTION B-B**

**FENCE** AND DOG LITTER BIN

AIR-LOCK WITH DOUBLE GATES SHADE STRUCTURE (SALVAGE EXISTING SEATING, AND MEMORIAL PLAQUES IN EXISTING SHADE STRUC-

SANDSTONE SEATING LOG / **EDGE** 