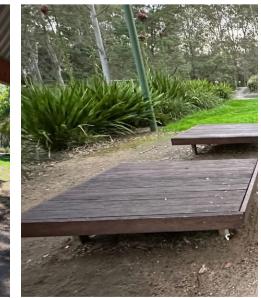

## PRECEDENT INDICATIVE IMAGES

TERRACED BUFFER WITH PLANTING AND GRASS

SHADE STRUCTURE SEATING)

**OPEN GRASS AREA** (10M X 4M, WITH SALVAGED (GENERALLY FLAT OPEN LAWN WITH TREE CANOPIES SURROUNDED)

DOG AGILITY (RE-PURPOSED EXISTING SITE MATERIALS, SUCH AS BIKE TRACK OBSTACLES, BALUSTRADES, SEATS, TREE TRUNKS, ETC)