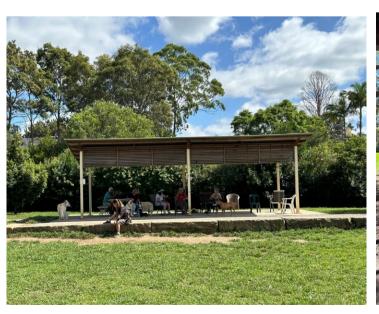

## PRECEDENT INDICATIVE IMAGES

TERRACED BUFFER WITH PLANTING AND GRASS

SHADE STRUCTURE SEATING)

**OPEN GRASS AREA** (10M X 4M, WITH SALVAGED (GENERALLY FLAT OPEN LAWN WITH TREE CANOPIES SURROUNDED)

DOG AGILITY (RE-PURPOSED EXISTING SITE MATERIALS, SUCH AS BIKE TRACK OBSTACLES, BALUSTRADES, SEATS, TREE TRUNKS, ETC)