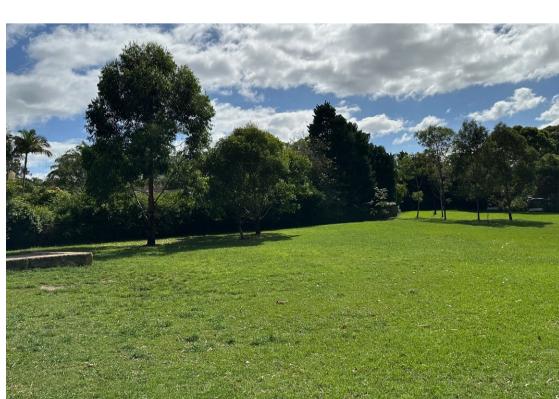

## PRECEDENT INDICATIVE IMAGES

TERRACED BUFFER WITH PLANTING AND GRASS

SHADE STRUCTURE SEATING)

**OPEN GRASS AREA** (10M X 4M, WITH SALVAGED (GENERALLY FLAT OPEN LAWN WITH TREE CANOPIES SURROUNDED)

DOG AGILITY (RE-PURPOSED EXISTING SITE MATERIALS, SUCH AS BIKE TRACK OBSTACLES, BALUSTRADES, SEATS, TREE TRUNKS, ETC)