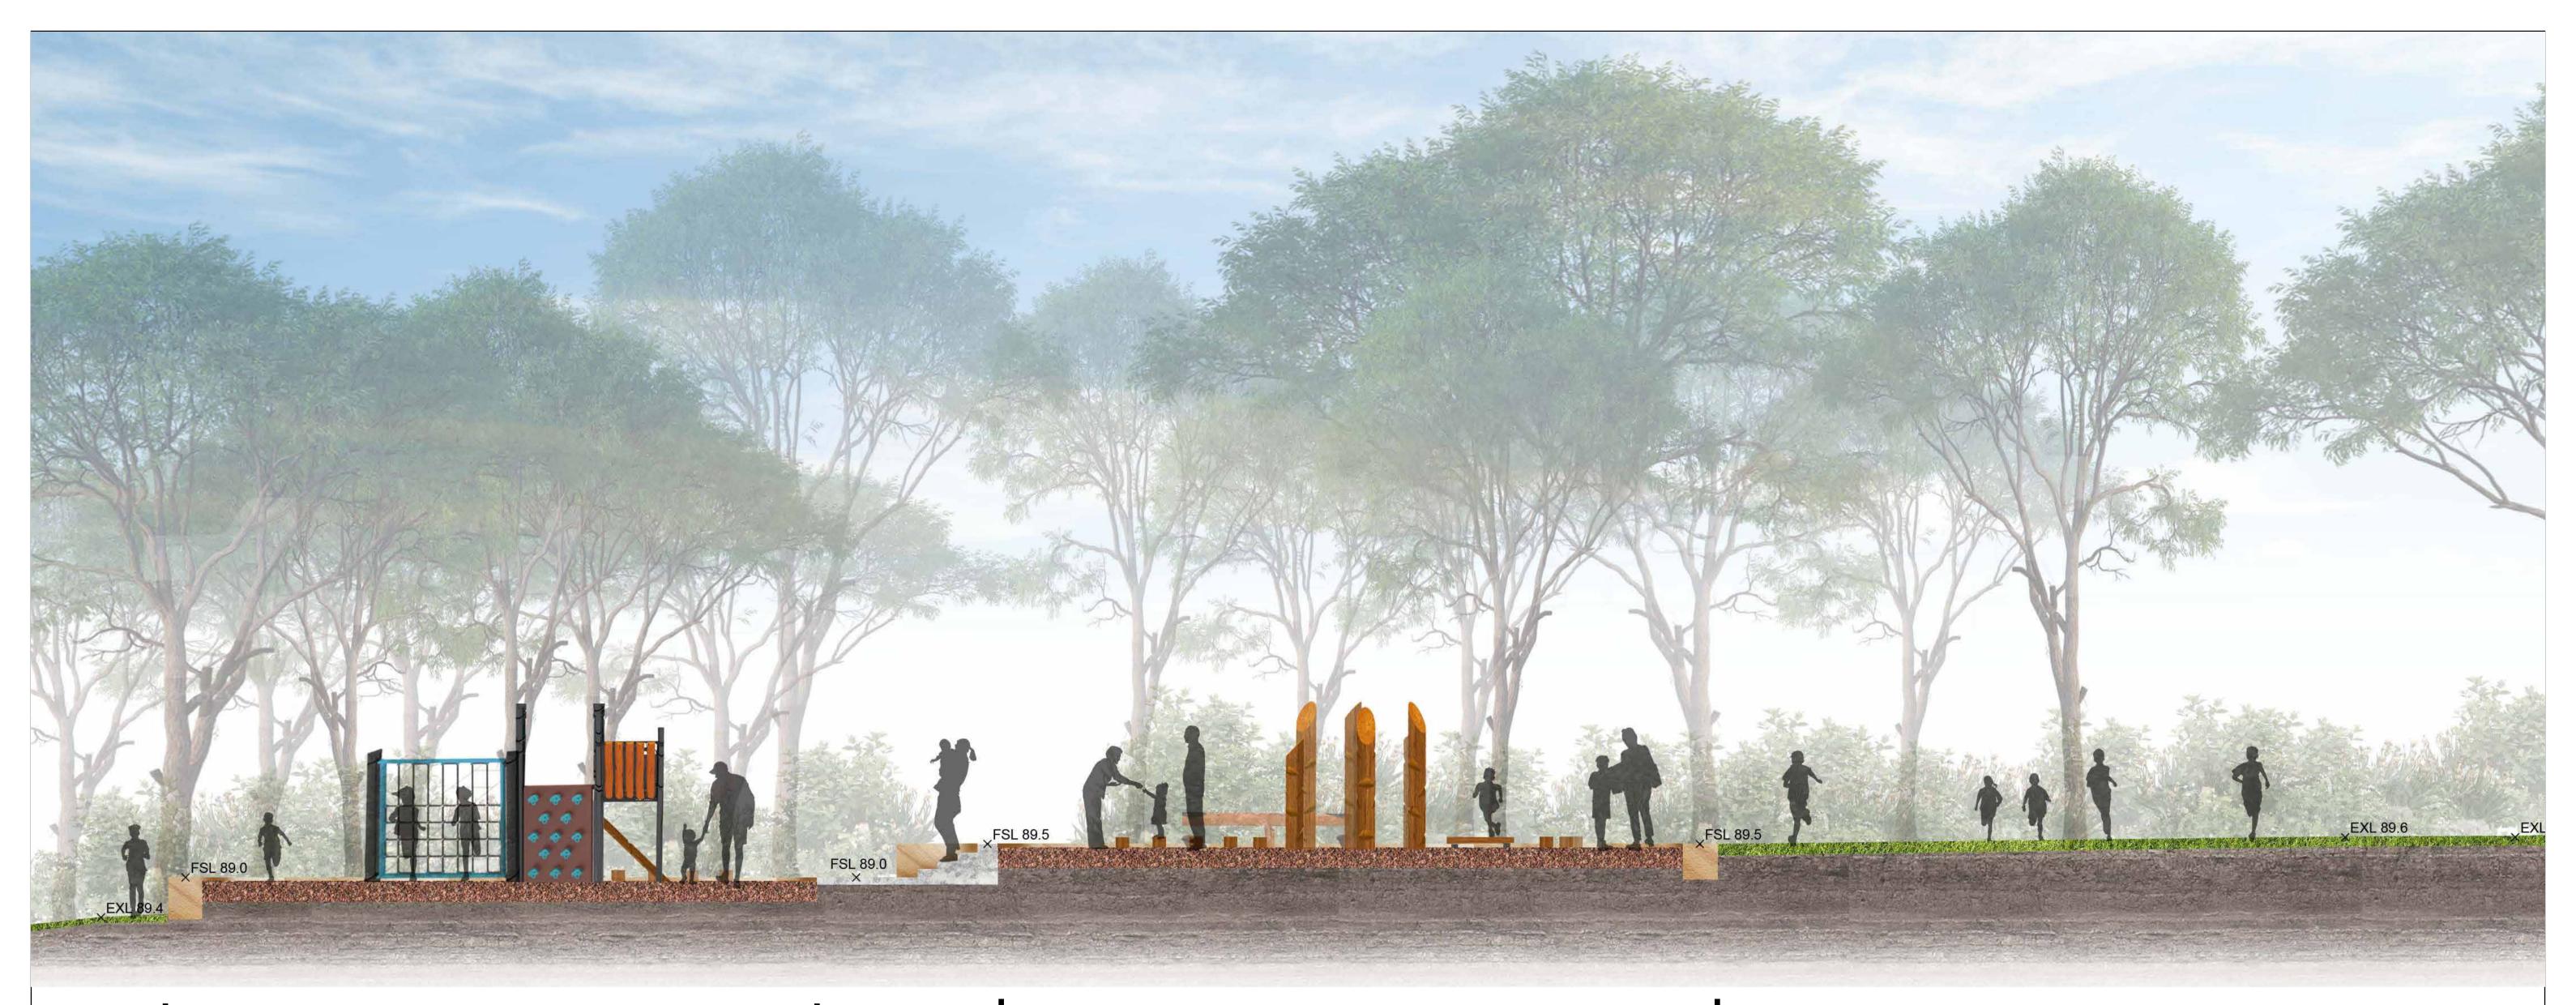

BYRON PARK, RYDE

MULTIPLE PLAY EQUIPMENT PLAY AREA

CONCRETE PATH

NATURAL PLAY AREA

GRASSY KICK AREA

| COMMUNITY CONSULTATION - PLAYGROUND UPGRADE | CITY OF RYDE        | DATE:  | 19 OCT 2022 |  |
|---------------------------------------------|---------------------|--------|-------------|--|
| BYRON PARK.RYDE                             | ISSUE: CONSULTATION | SCALE: | NTS         |  |

**BUS STATION** 

EXISTING STEP TO PUBLIC TRANSPORT

CONCRETE PATH

REST AREA

NATURAL PLAY AREA

MONTESSORI SENSORY PATH & GRASSY KICK AREA

| COMMUNITY CONSULTATION - PLAYGROUND UPGRADE | CITY OF RYDE        | DATE:  | 19 OCT 2022 |  |
|---------------------------------------------|---------------------|--------|-------------|--|
| BYRON PARK,RYDE                             | ISSUE: CONSULTATION | SCALE: | NTS         |  |