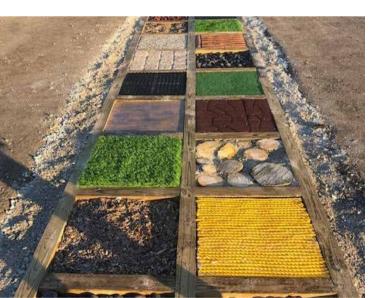

**BUS STATION** 

EXISTING STEP TO PUBLIC TRANSPORT

CONCRETE PATH

REST AREA

NATURAL PLAY AREA

MONTESSORI SENSORY PATH & GRASSY KICK AREA

| COMMUNITY CONSULTATION - PLAYGROUND UPGRADE | CITY OF RYDE        | DATE:  | 19 OCT 2022 |  |
|---------------------------------------------|---------------------|--------|-------------|--|
| BYRON PARK,RYDE                             | ISSUE: CONSULTATION | SCALE: | NTS         |  |