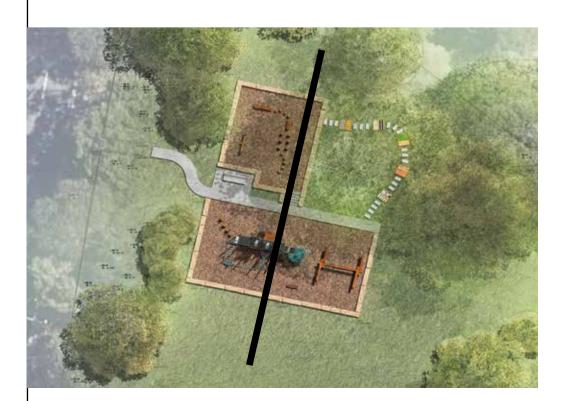

BYRON PARK, RYDE

MULTIPLE PLAY EQUIPMENT PLAY AREA

CONCRETE PATH

NATURAL PLAY AREA

GRASSY KICK AREA

| COMMUNITY CONSULTATION - PLAYGROUND UPGRADE | CITY OF RYDE        | DATE:  | 19 OCT 2022 |  |
|---------------------------------------------|---------------------|--------|-------------|--|
| BYRON PARK.RYDE                             | ISSUE: CONSULTATION | SCALE: | NTS         |  |