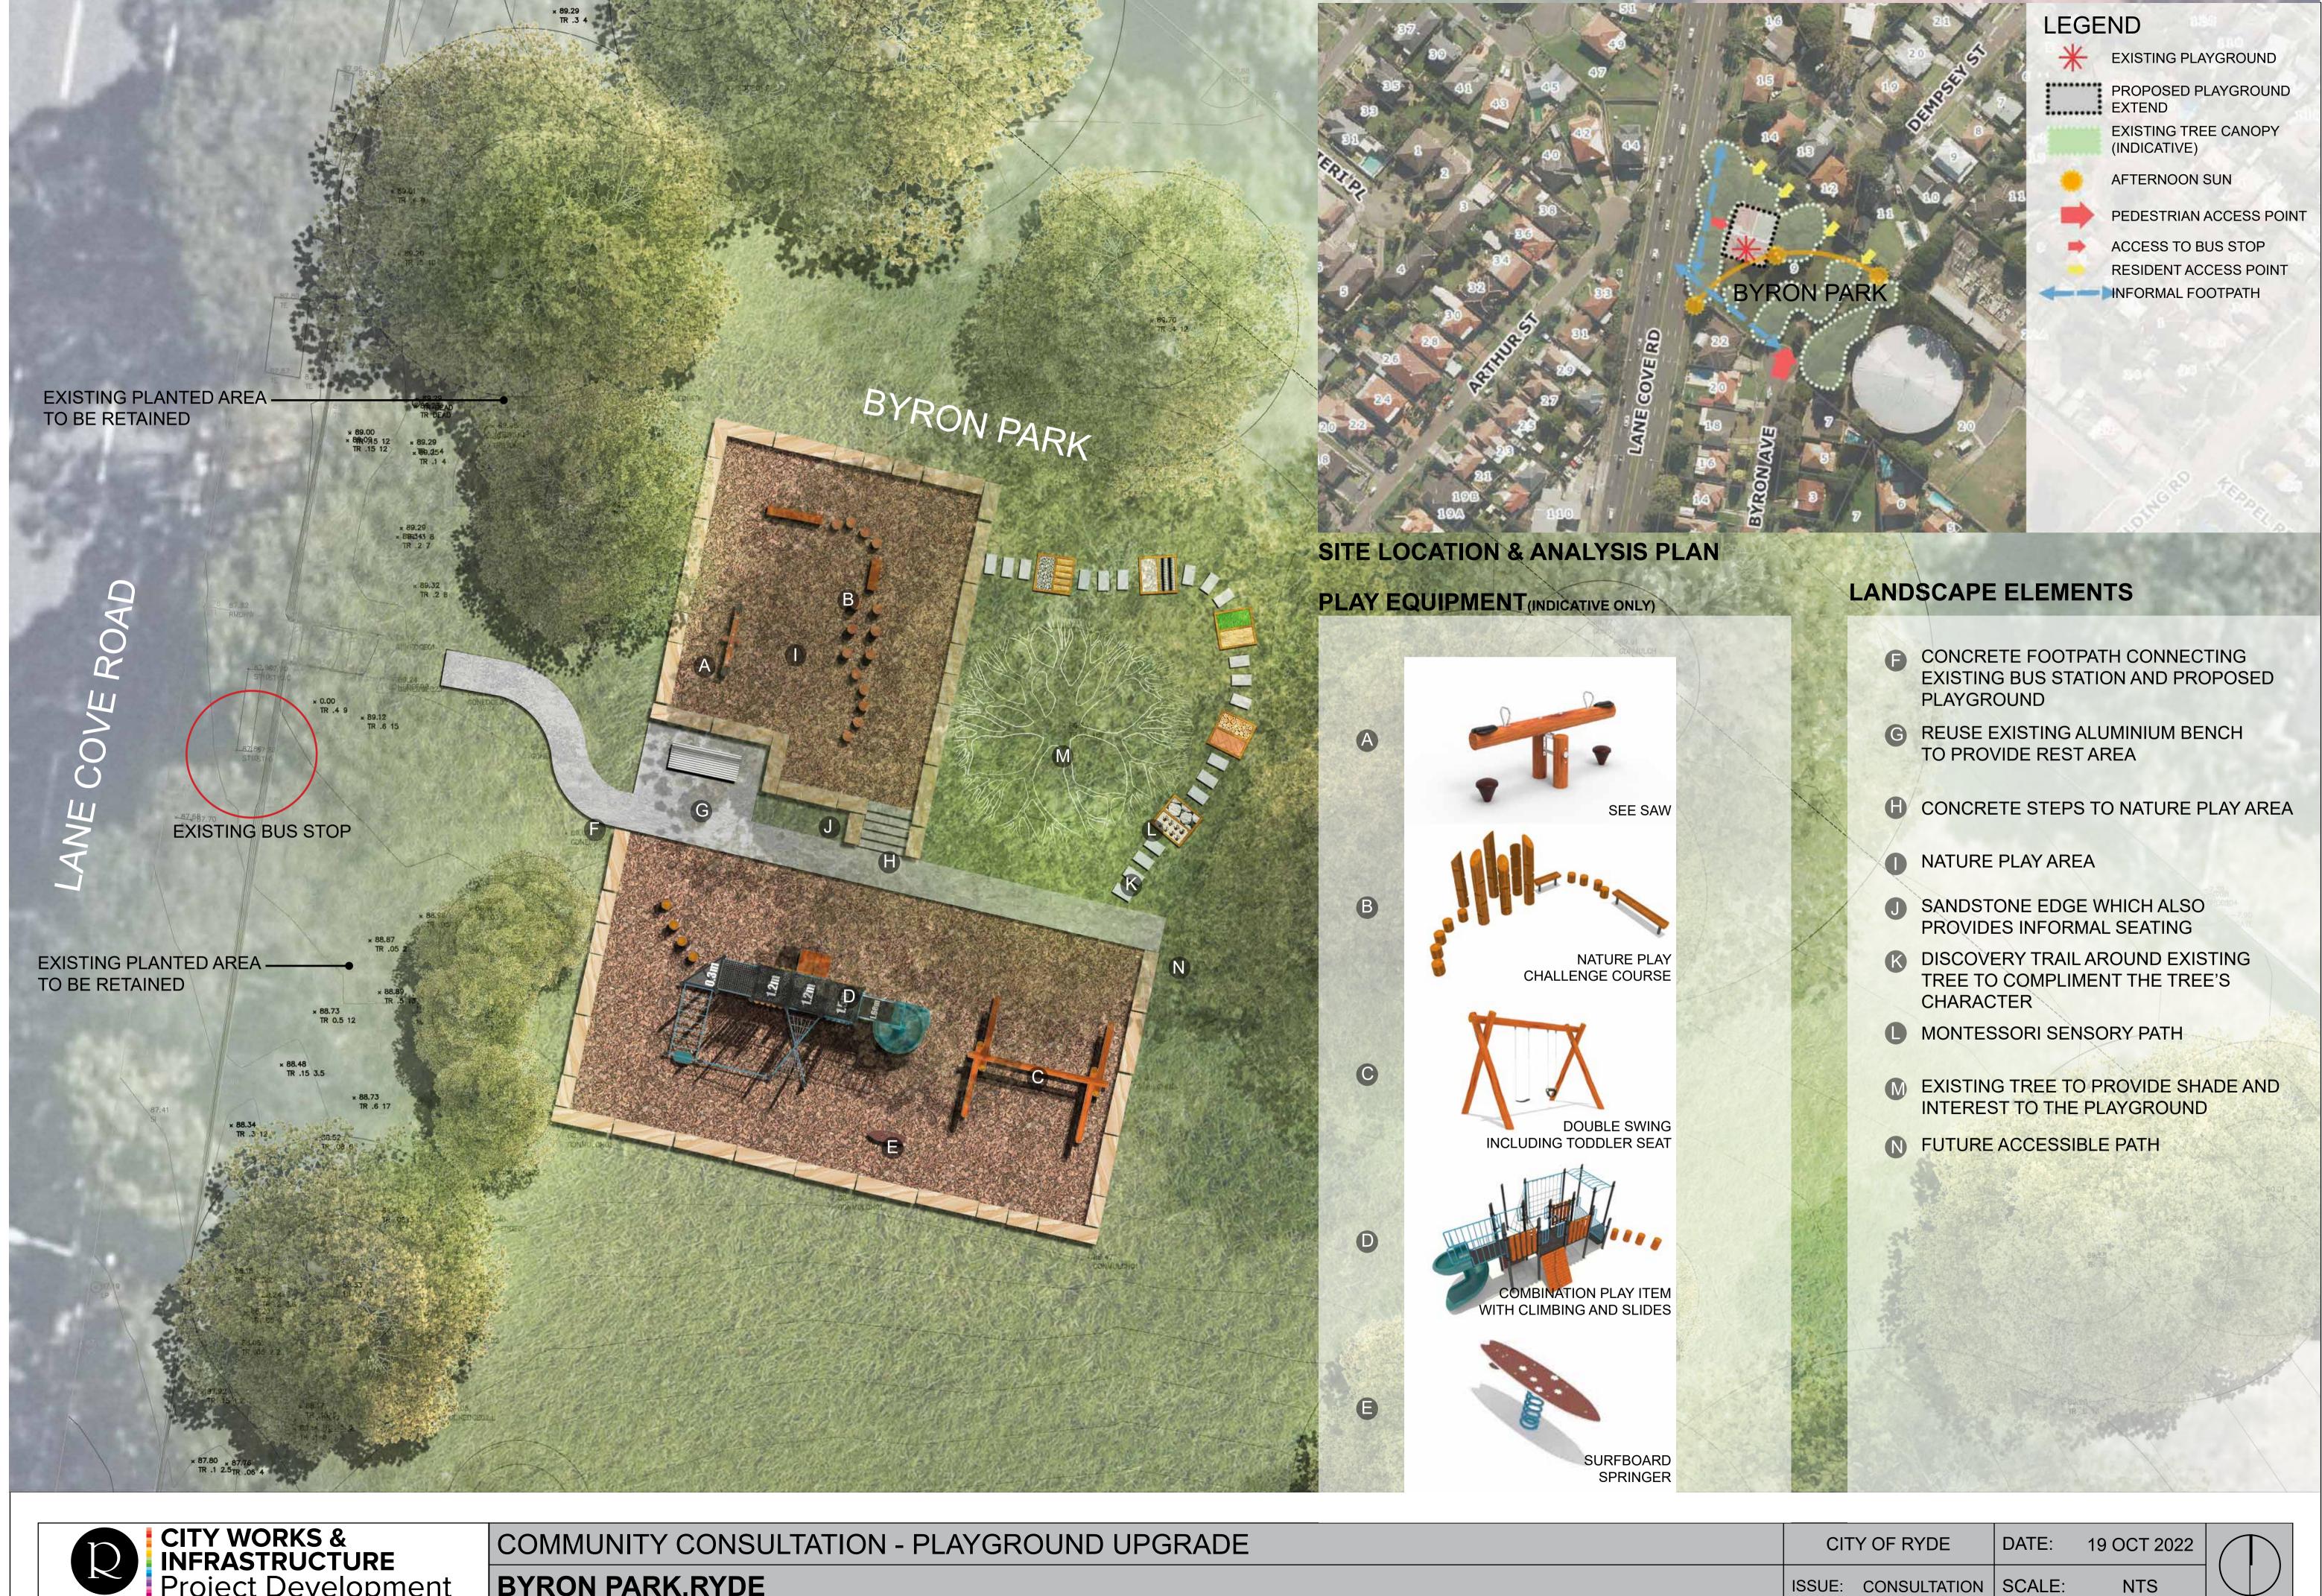

BYRON PARK, RYDE

MULTIPLE PLAY EQUIPMENT PLAY AREA

CONCRETE PATH

NATURAL PLAY AREA

GRASSY KICK AREA

| COMMUNITY CONSULTATION - PLAYGROUND UPGRADE | CITY OF RYDE        | DATE:  | 19 OCT 2022 |  |
|---------------------------------------------|---------------------|--------|-------------|--|
| BYRON PARK.RYDE                             | ISSUE: CONSULTATION | SCALE: | NTS         |  |

**BUS STATION** 

EXISTING STEP TO PUBLIC TRANSPORT

CONCRETE PATH

REST AREA

NATURAL PLAY AREA

MONTESSORI SENSORY PATH & GRASSY KICK AREA

| COMMUNITY CONSULTATION - PLAYGROUND UPGRADE | CITY OF RYDE        | DATE:  | 19 OCT 2022 |  |
|---------------------------------------------|---------------------|--------|-------------|--|
| BYRON PARK,RYDE                             | ISSUE: CONSULTATION | SCALE: | NTS         |  |