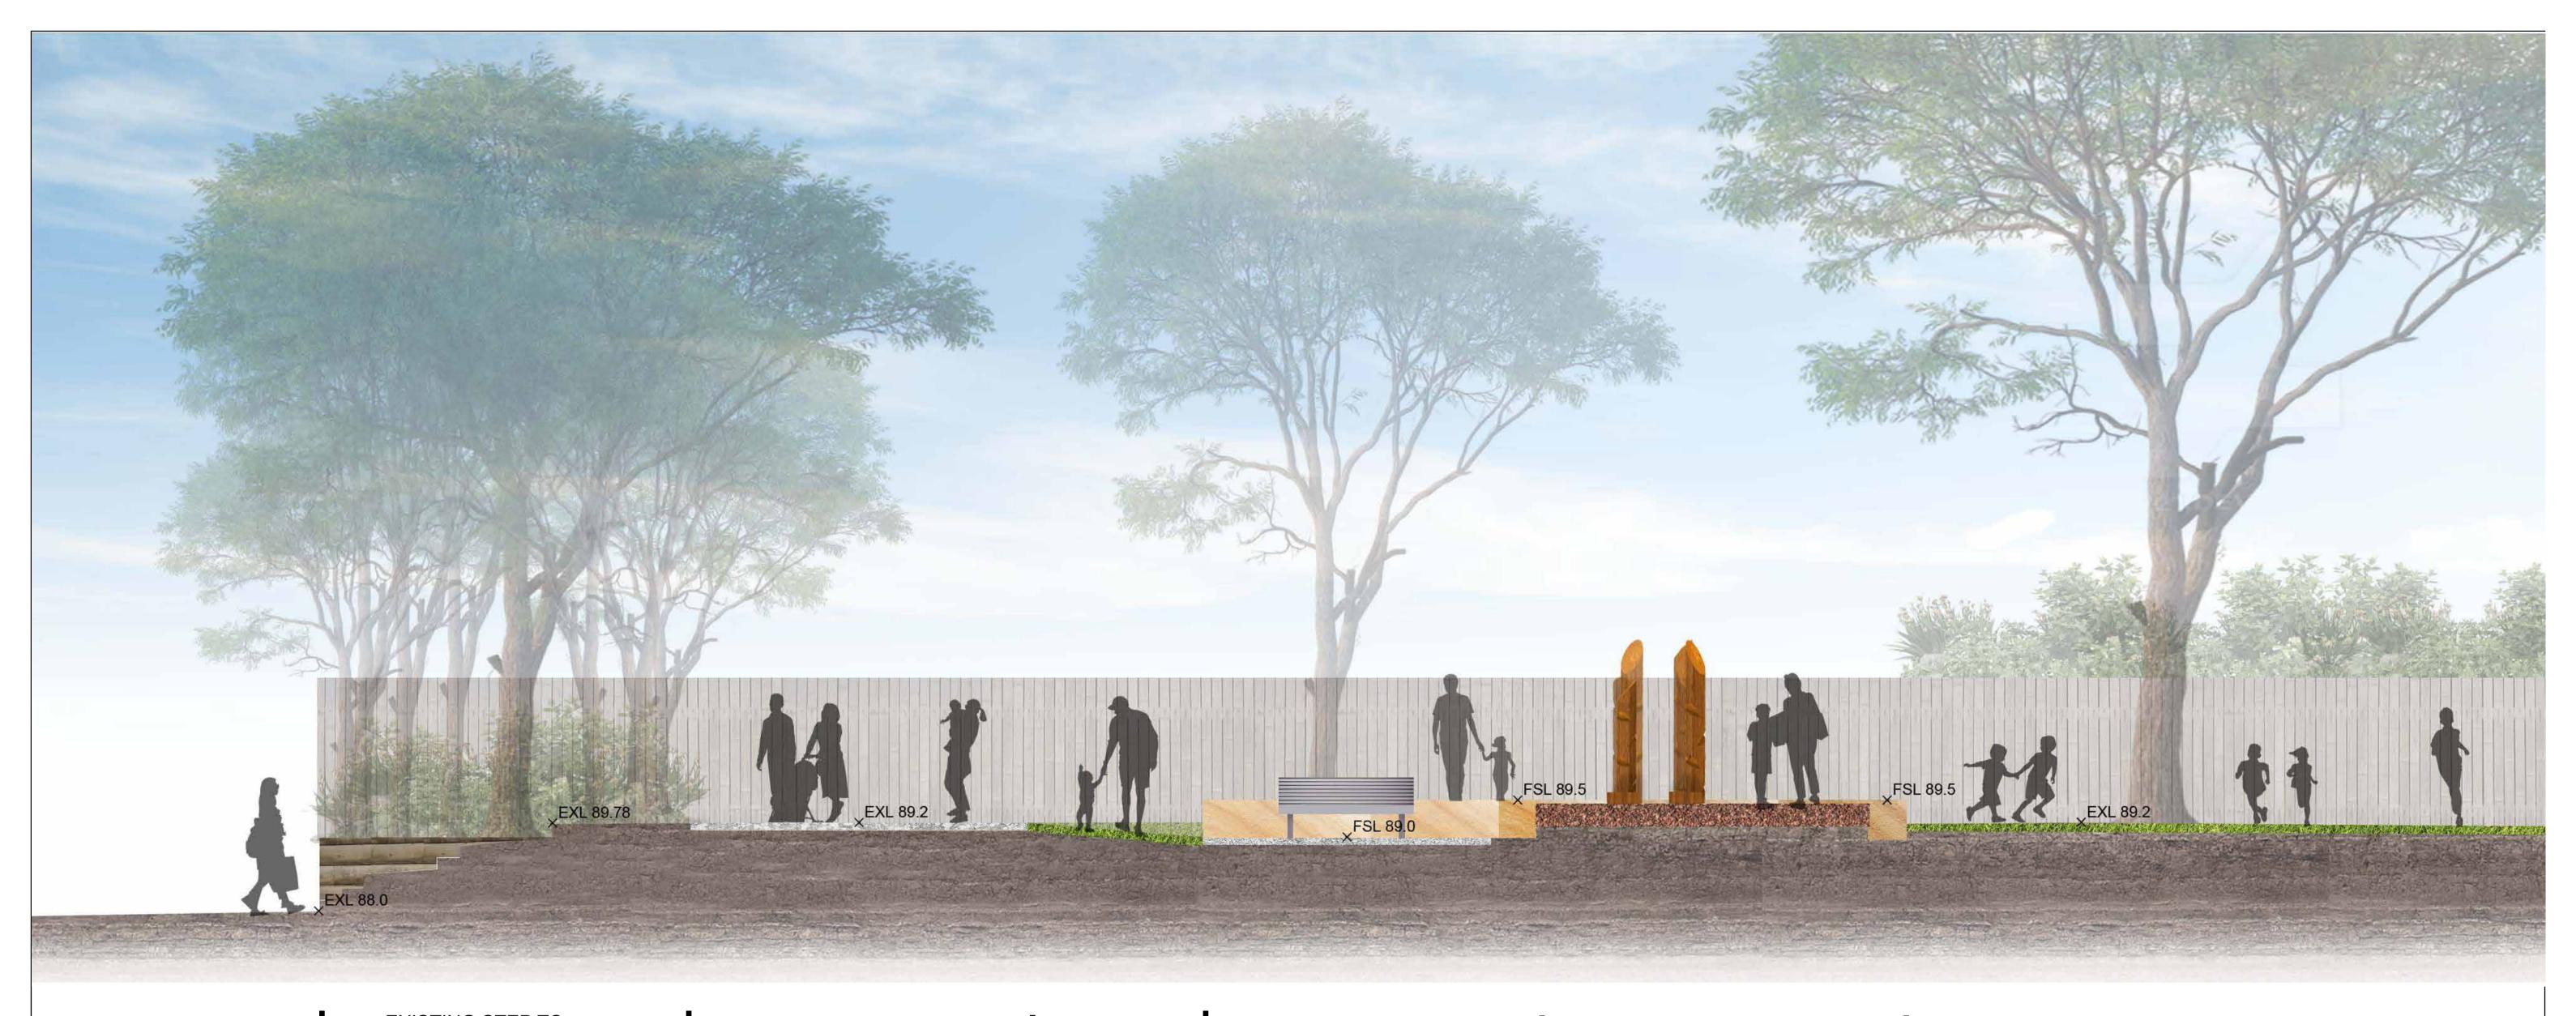

**BUS STATION** 

EXISTING STEP TO PUBLIC TRANSPORT

CONCRETE PATH

REST AREA

NATURAL PLAY AREA

MONTESSORI SENSORY PATH & GRASSY KICK AREA

| COMMUNITY CONSULTATION - PLAYGROUND UPGRADE | CITY OF RYDE        | DATE:  | 19 OCT 2022 |  |
|---------------------------------------------|---------------------|--------|-------------|--|
| BYRON PARK,RYDE                             | ISSUE: CONSULTATION | SCALE: | NTS         |  |