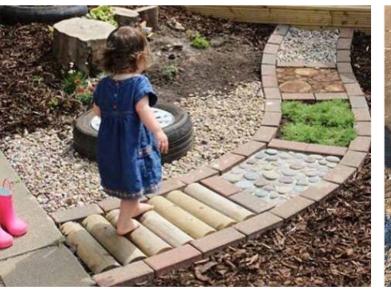

**BUS STATION** 

EXISTING STEP TO PUBLIC TRANSPORT

CONCRETE PATH

REST AREA

NATURAL PLAY AREA

MONTESSORI SENSORY PATH & GRASSY KICK AREA

| COMMUNITY CONSULTATION - PLAYGROUND UPGRADE | CITY OF RYDE        | DATE:  | 19 OCT 2022 |  |
|---------------------------------------------|---------------------|--------|-------------|--|
| BYRON PARK,RYDE                             | ISSUE: CONSULTATION | SCALE: | NTS         |  |