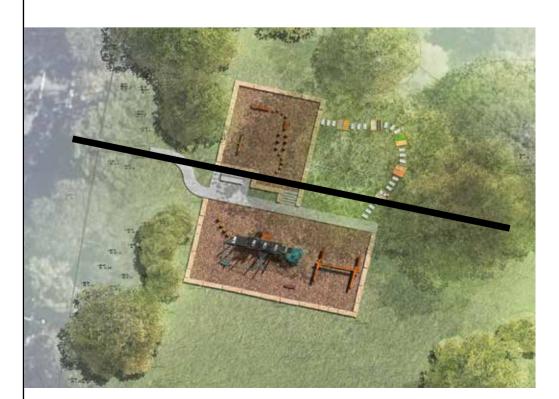

BYRON PARK, RYDE

MULTIPLE PLAY EQUIPMENT PLAY AREA

CONCRETE PATH

NATURAL PLAY AREA

GRASSY KICK AREA

| COMMUNITY CONSULTATION - PLAYGROUND UPGRADE | CITY OF RYDE        | DATE:  | 19 OCT 2022 |  |
|---------------------------------------------|---------------------|--------|-------------|--|
| BYRON PARK.RYDE                             | ISSUE: CONSULTATION | SCALE: | NTS         |  |

**BUS STATION** 

EXISTING STEP TO PUBLIC TRANSPORT

CONCRETE PATH

REST AREA

NATURAL PLAY AREA

MONTESSORI SENSORY PATH & GRASSY KICK AREA

| COMMUNITY CONSULTATION - PLAYGROUND UPGRADE | CITY OF RYDE        | DATE:  | 19 OCT 2022 |  |
|---------------------------------------------|---------------------|--------|-------------|--|
| BYRON PARK,RYDE                             | ISSUE: CONSULTATION | SCALE: | NTS         |  |