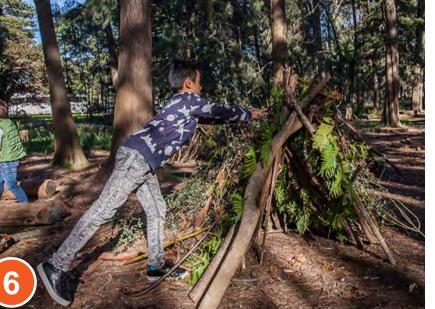

1. PROPOSED ACCESS PATH (RAMP)

2. SANDSTONE BLOCK RETAINING WALLS

3. GIANT COMBINATION PLAY UNIT WITH JUNIOR AND OLDER KIDS PLAY ELEMENTS

- 4. DUAL SWING
- 5. INTERACTIVE PLAY PANELS
- 6. FOREST TREE PLANTING AS NATURE PLAY