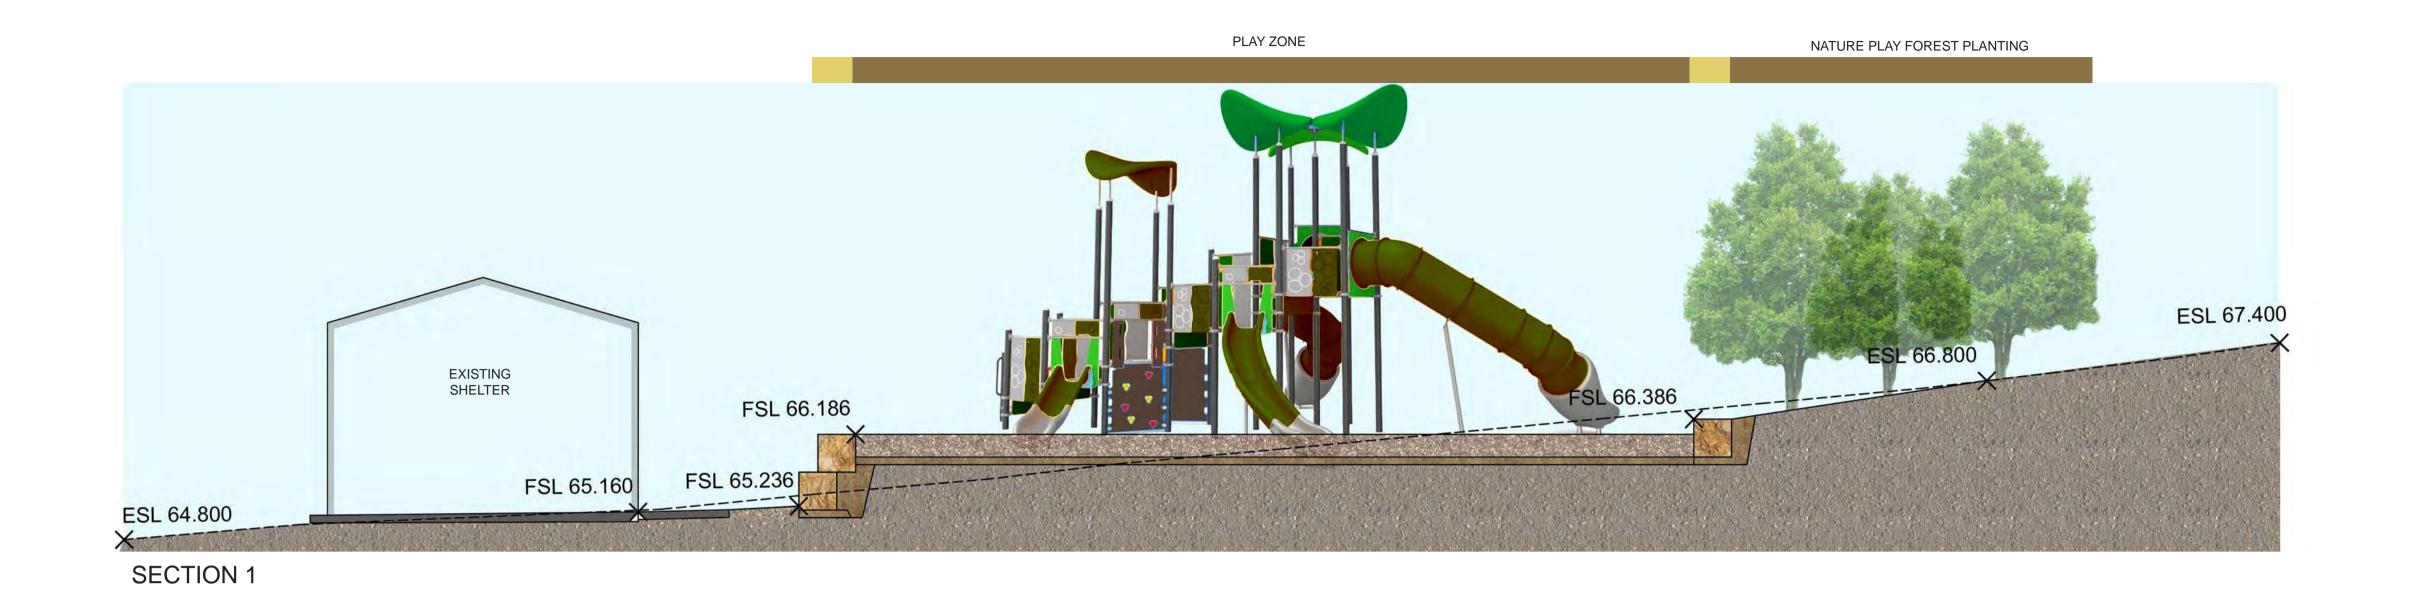

1. PROPOSED ACCESS PATH (RAMP)

2. SANDSTONE BLOCK RETAINING WALLS

3. GIANT COMBINATION PLAY UNIT WITH JUNIOR AND OLDER KIDS PLAY ELEMENTS

- 4. DUAL SWING
- 5. INTERACTIVE PLAY PANELS
- 6. FOREST TREE PLANTING AS NATURE PLAY