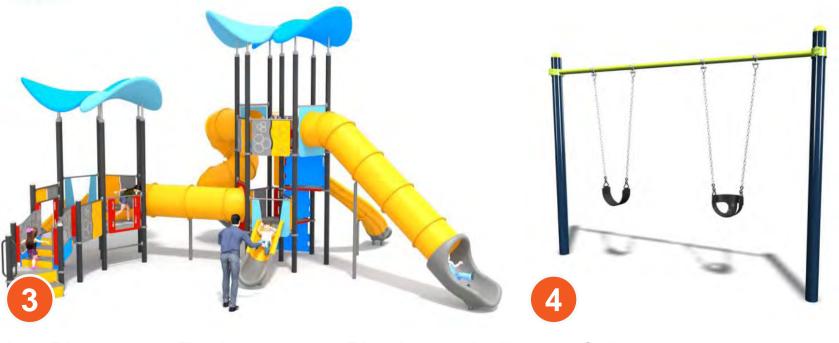

1. PROPOSED ACCESS PATH (RAMP)

2. SANDSTONE BLOCK RETAINING WALLS

3. GIANT COMBINATION PLAY UNIT WITH JUNIOR AND OLDER KIDS PLAY ELEMENTS

- 4. DUAL SWING
- 5. INTERACTIVE PLAY PANELS
- 6. FOREST TREE PLANTING AS NATURE PLAY