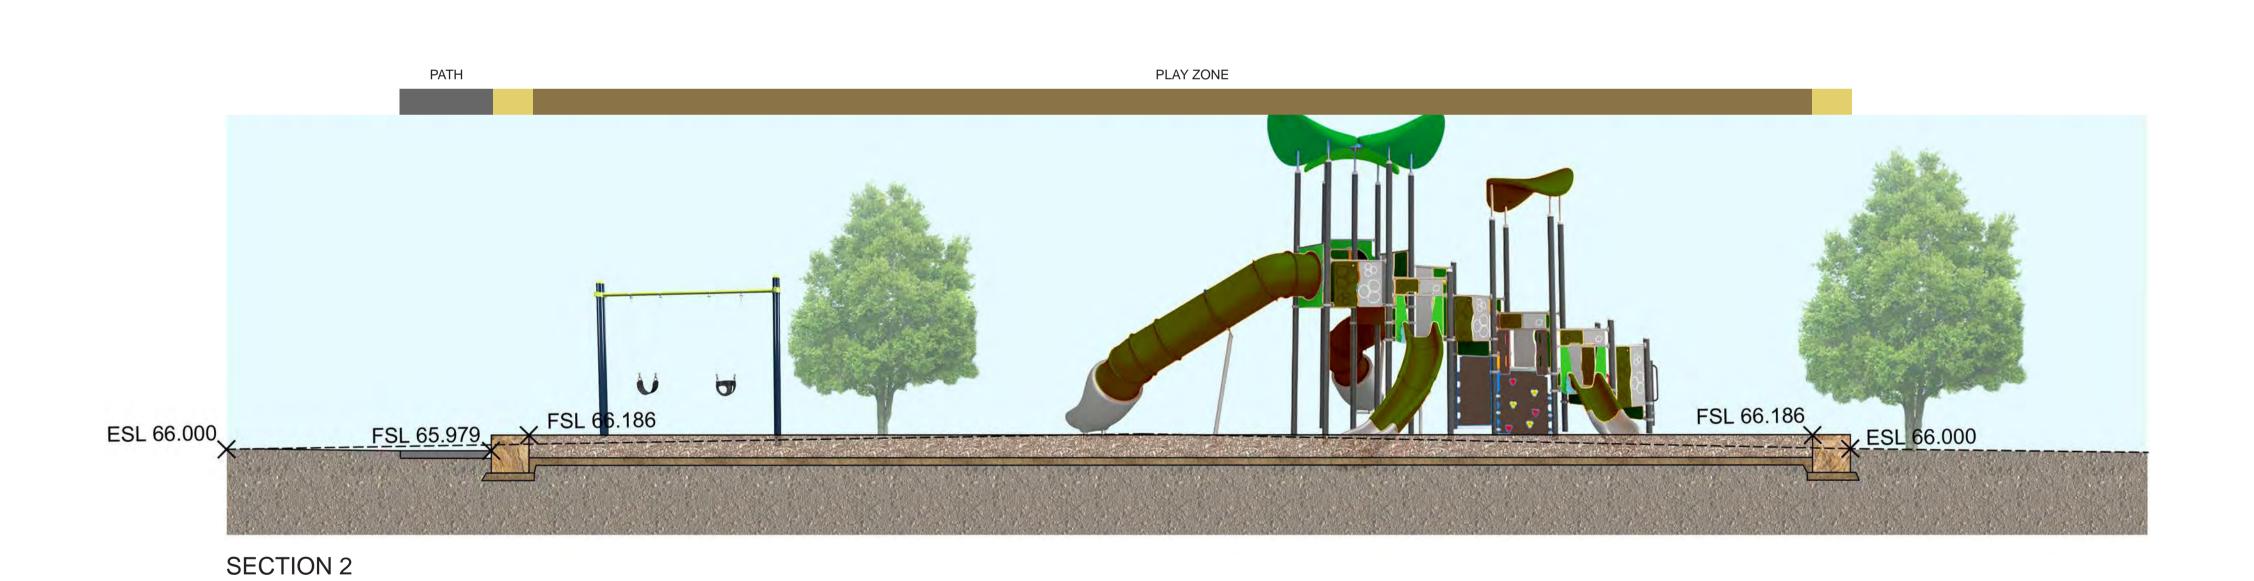

1. PROPOSED ACCESS PATH (RAMP)

2. SANDSTONE BLOCK RETAINING WALLS

3. GIANT COMBINATION PLAY UNIT WITH JUNIOR AND OLDER KIDS PLAY ELEMENTS

- 4. DUAL SWING
- 5. INTERACTIVE PLAY PANELS
- 6. FOREST TREE PLANTING AS NATURE PLAY