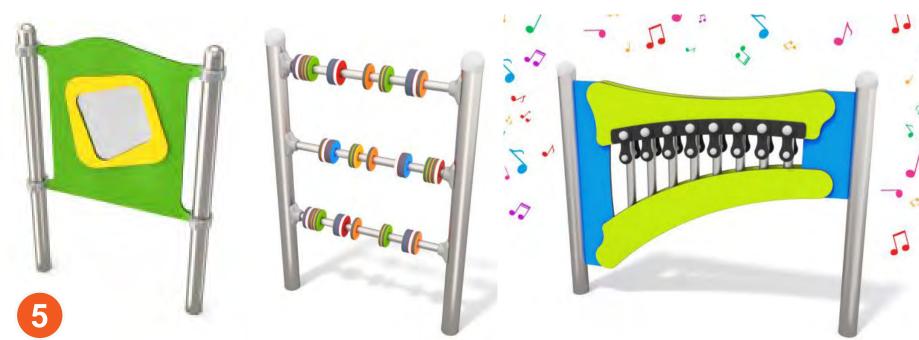

1. PROPOSED ACCESS PATH (RAMP)

2. SANDSTONE BLOCK RETAINING WALLS

3. GIANT COMBINATION PLAY UNIT WITH JUNIOR AND OLDER KIDS PLAY ELEMENTS

- 4. DUAL SWING
- 5. INTERACTIVE PLAY PANELS
- 6. FOREST TREE PLANTING AS NATURE PLAY