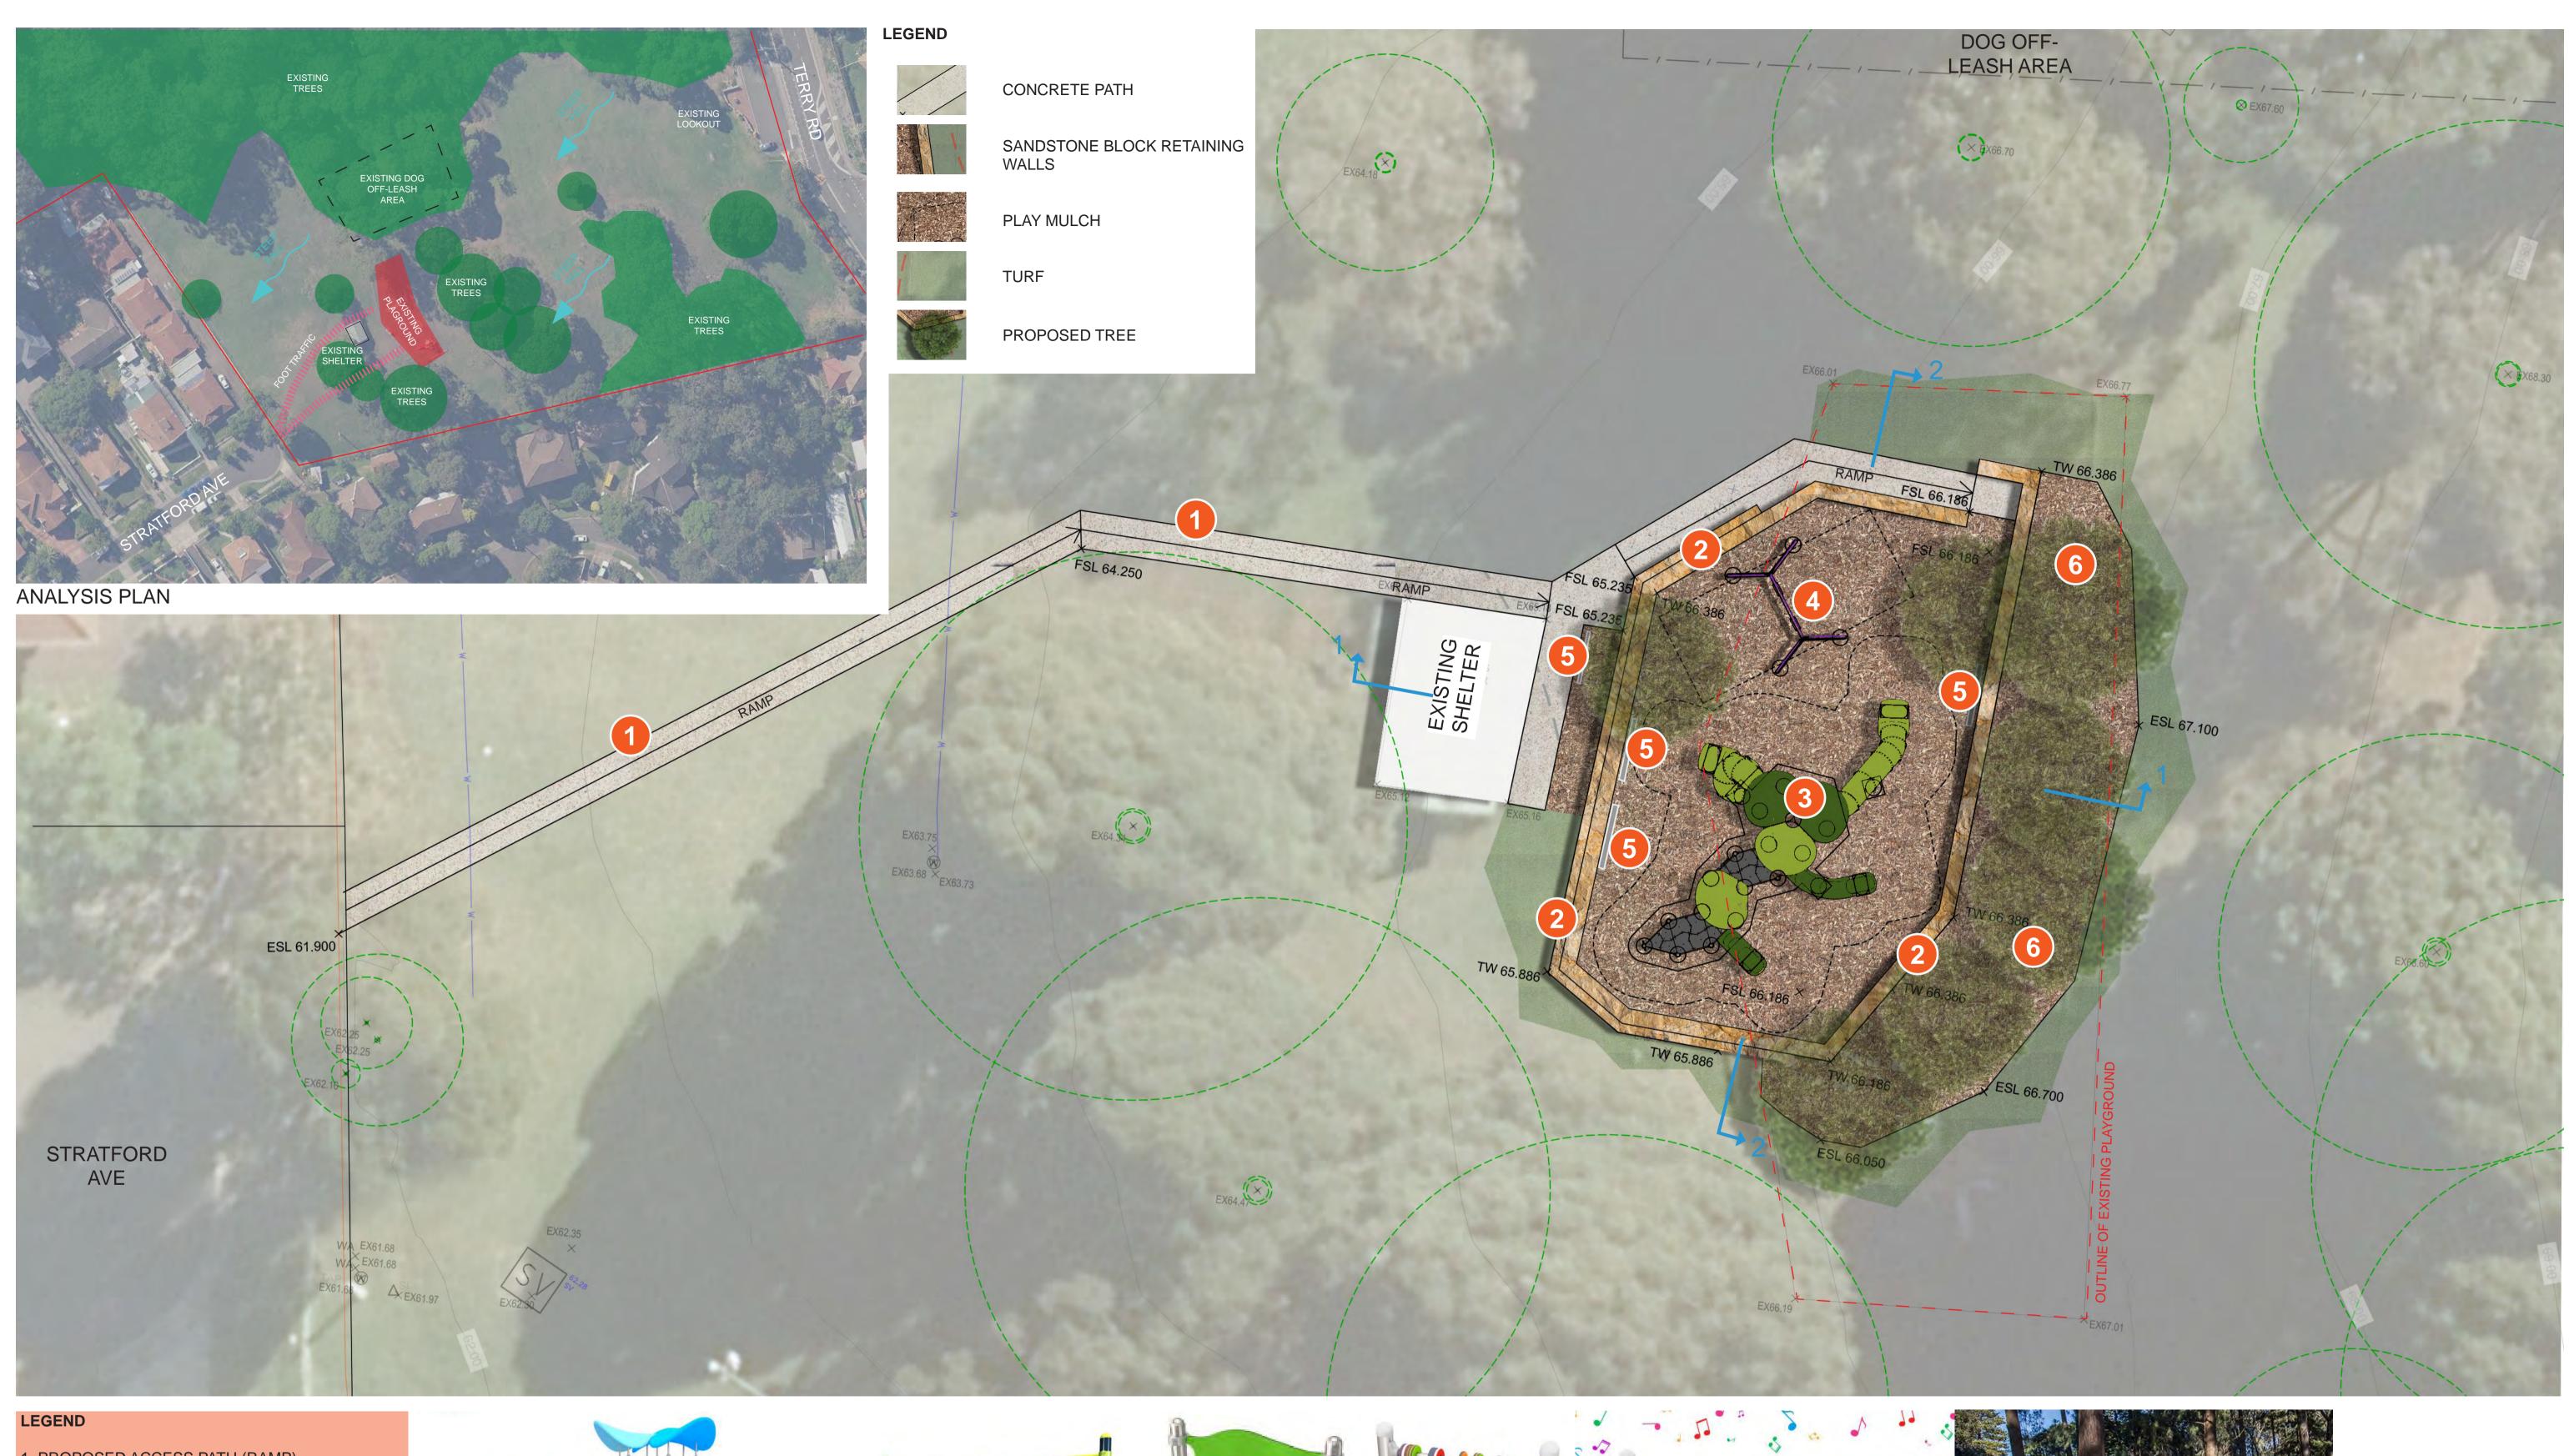

1. PROPOSED ACCESS PATH (RAMP)

2. SANDSTONE BLOCK RETAINING WALLS

3. GIANT COMBINATION PLAY UNIT WITH JUNIOR AND OLDER KIDS PLAY ELEMENTS

- 4. DUAL SWING
- 5. INTERACTIVE PLAY PANELS
- 6. FOREST TREE PLANTING AS NATURE PLAY