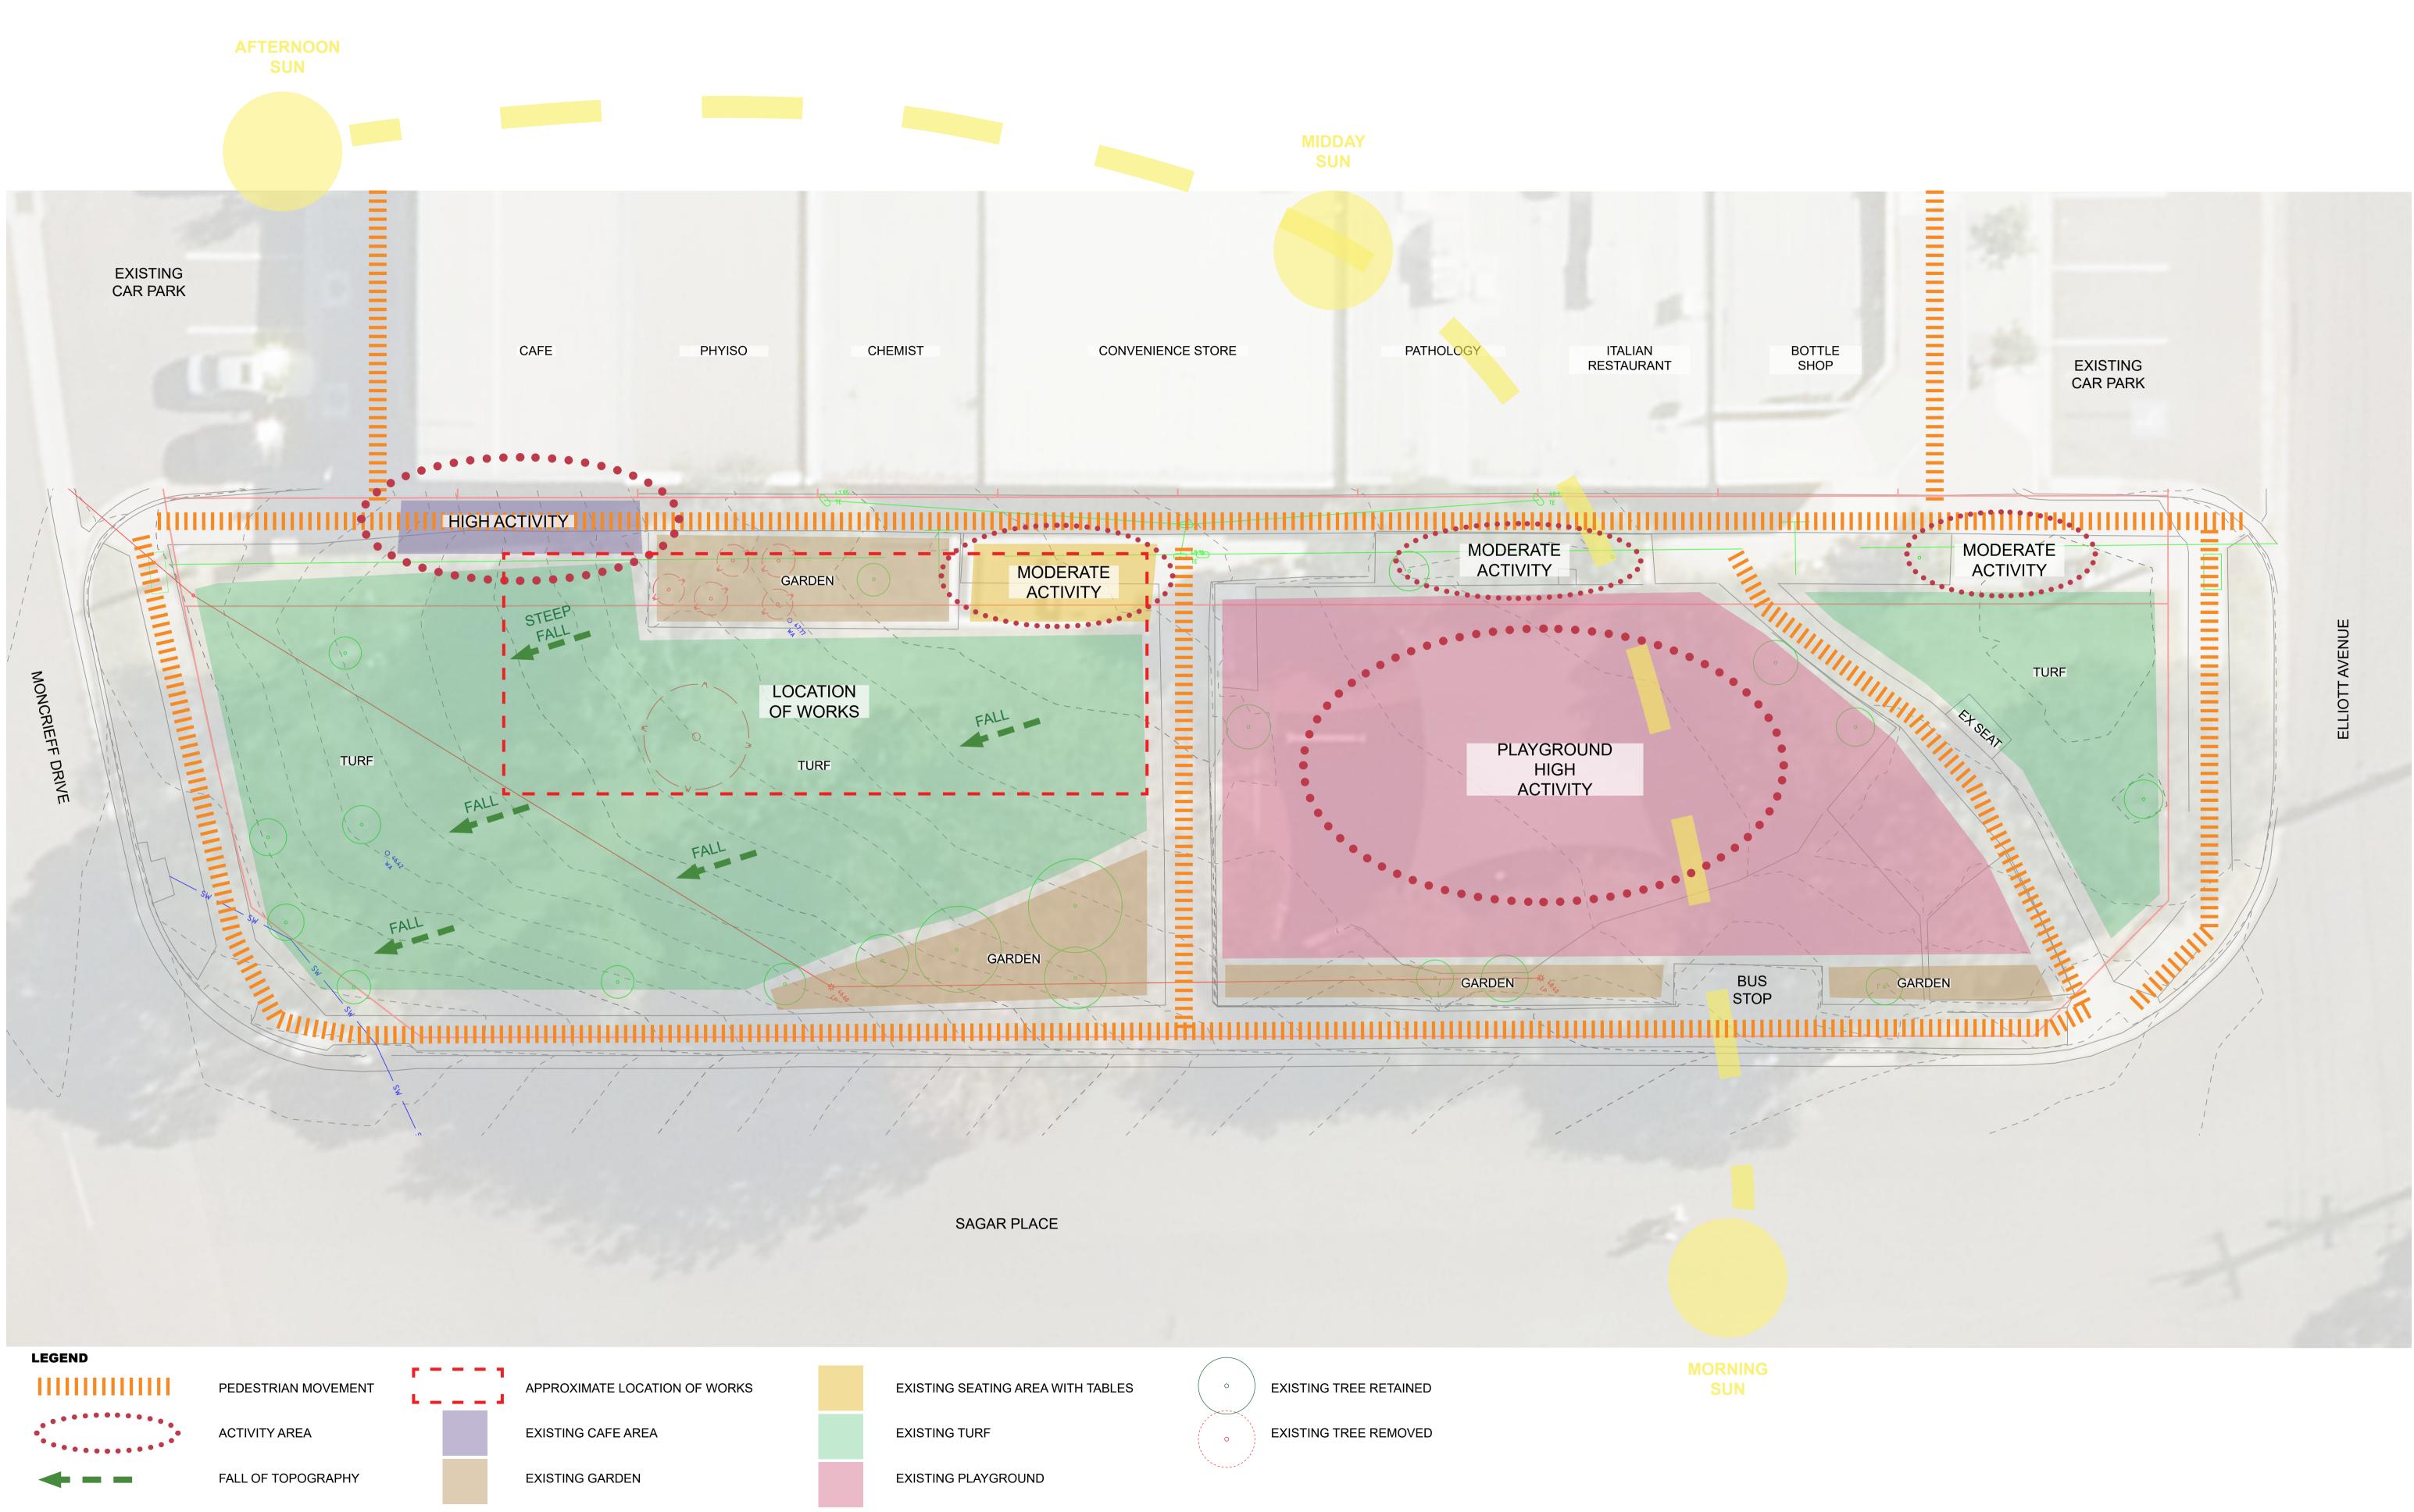

**CITY WORKS** Project Development

R

ANALYSIS PLAN

HEATLY RESERVE PLAYGROUND UPGRADE, EAST RYDE

| CITY OF RYDE |                  | DATE:  | FEB 2021 |  |
|--------------|------------------|--------|----------|--|
| ISSUE:       | FOR CONSULTATION | SCALE: | 1:100@A1 |  |