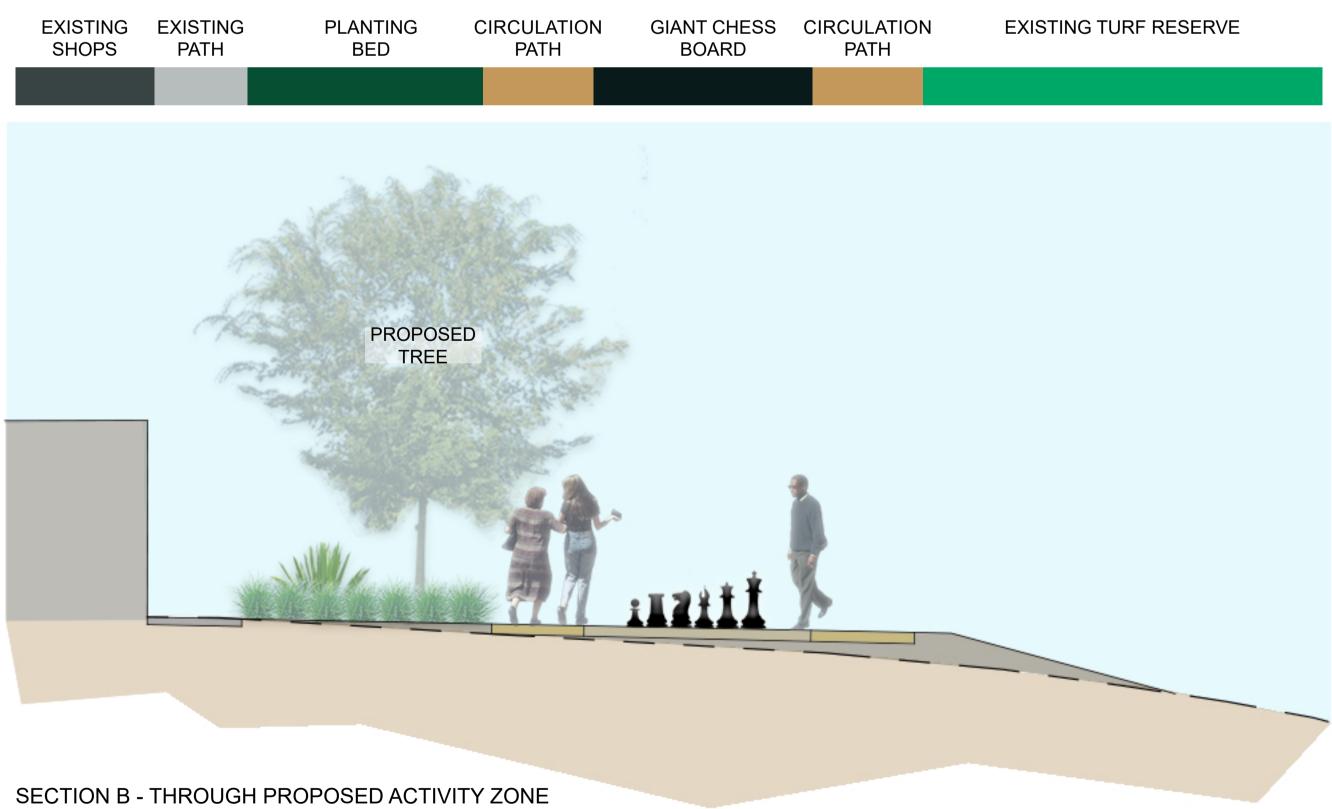

1:50

**CITY WORKS** Project Development

CONCEPT SECTIONS

HEATLY RESERVE PLAYGROUND UPGRADE, EAST RYDE

|        | CITY OF RYDE     | DATE:  | FEB 2021 |  |
|--------|------------------|--------|----------|--|
| ISSUE: | FOR CONSULTATION | SCALE: | 1:50@A1  |  |