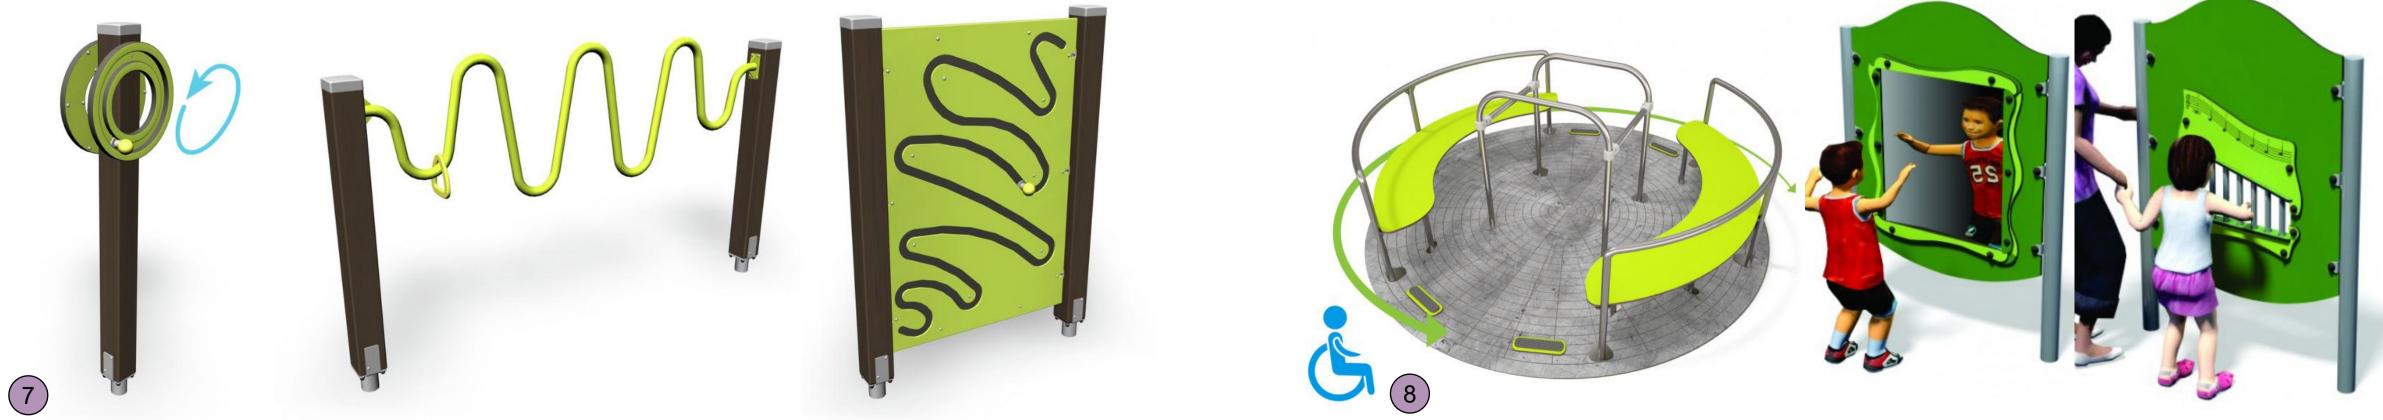

#### PLAN LEGEND

INDICATIVE IMAGES: OPTIONAL MOTOR SKILLS AND DEXTERITY EQUIPMENT - ADULTS