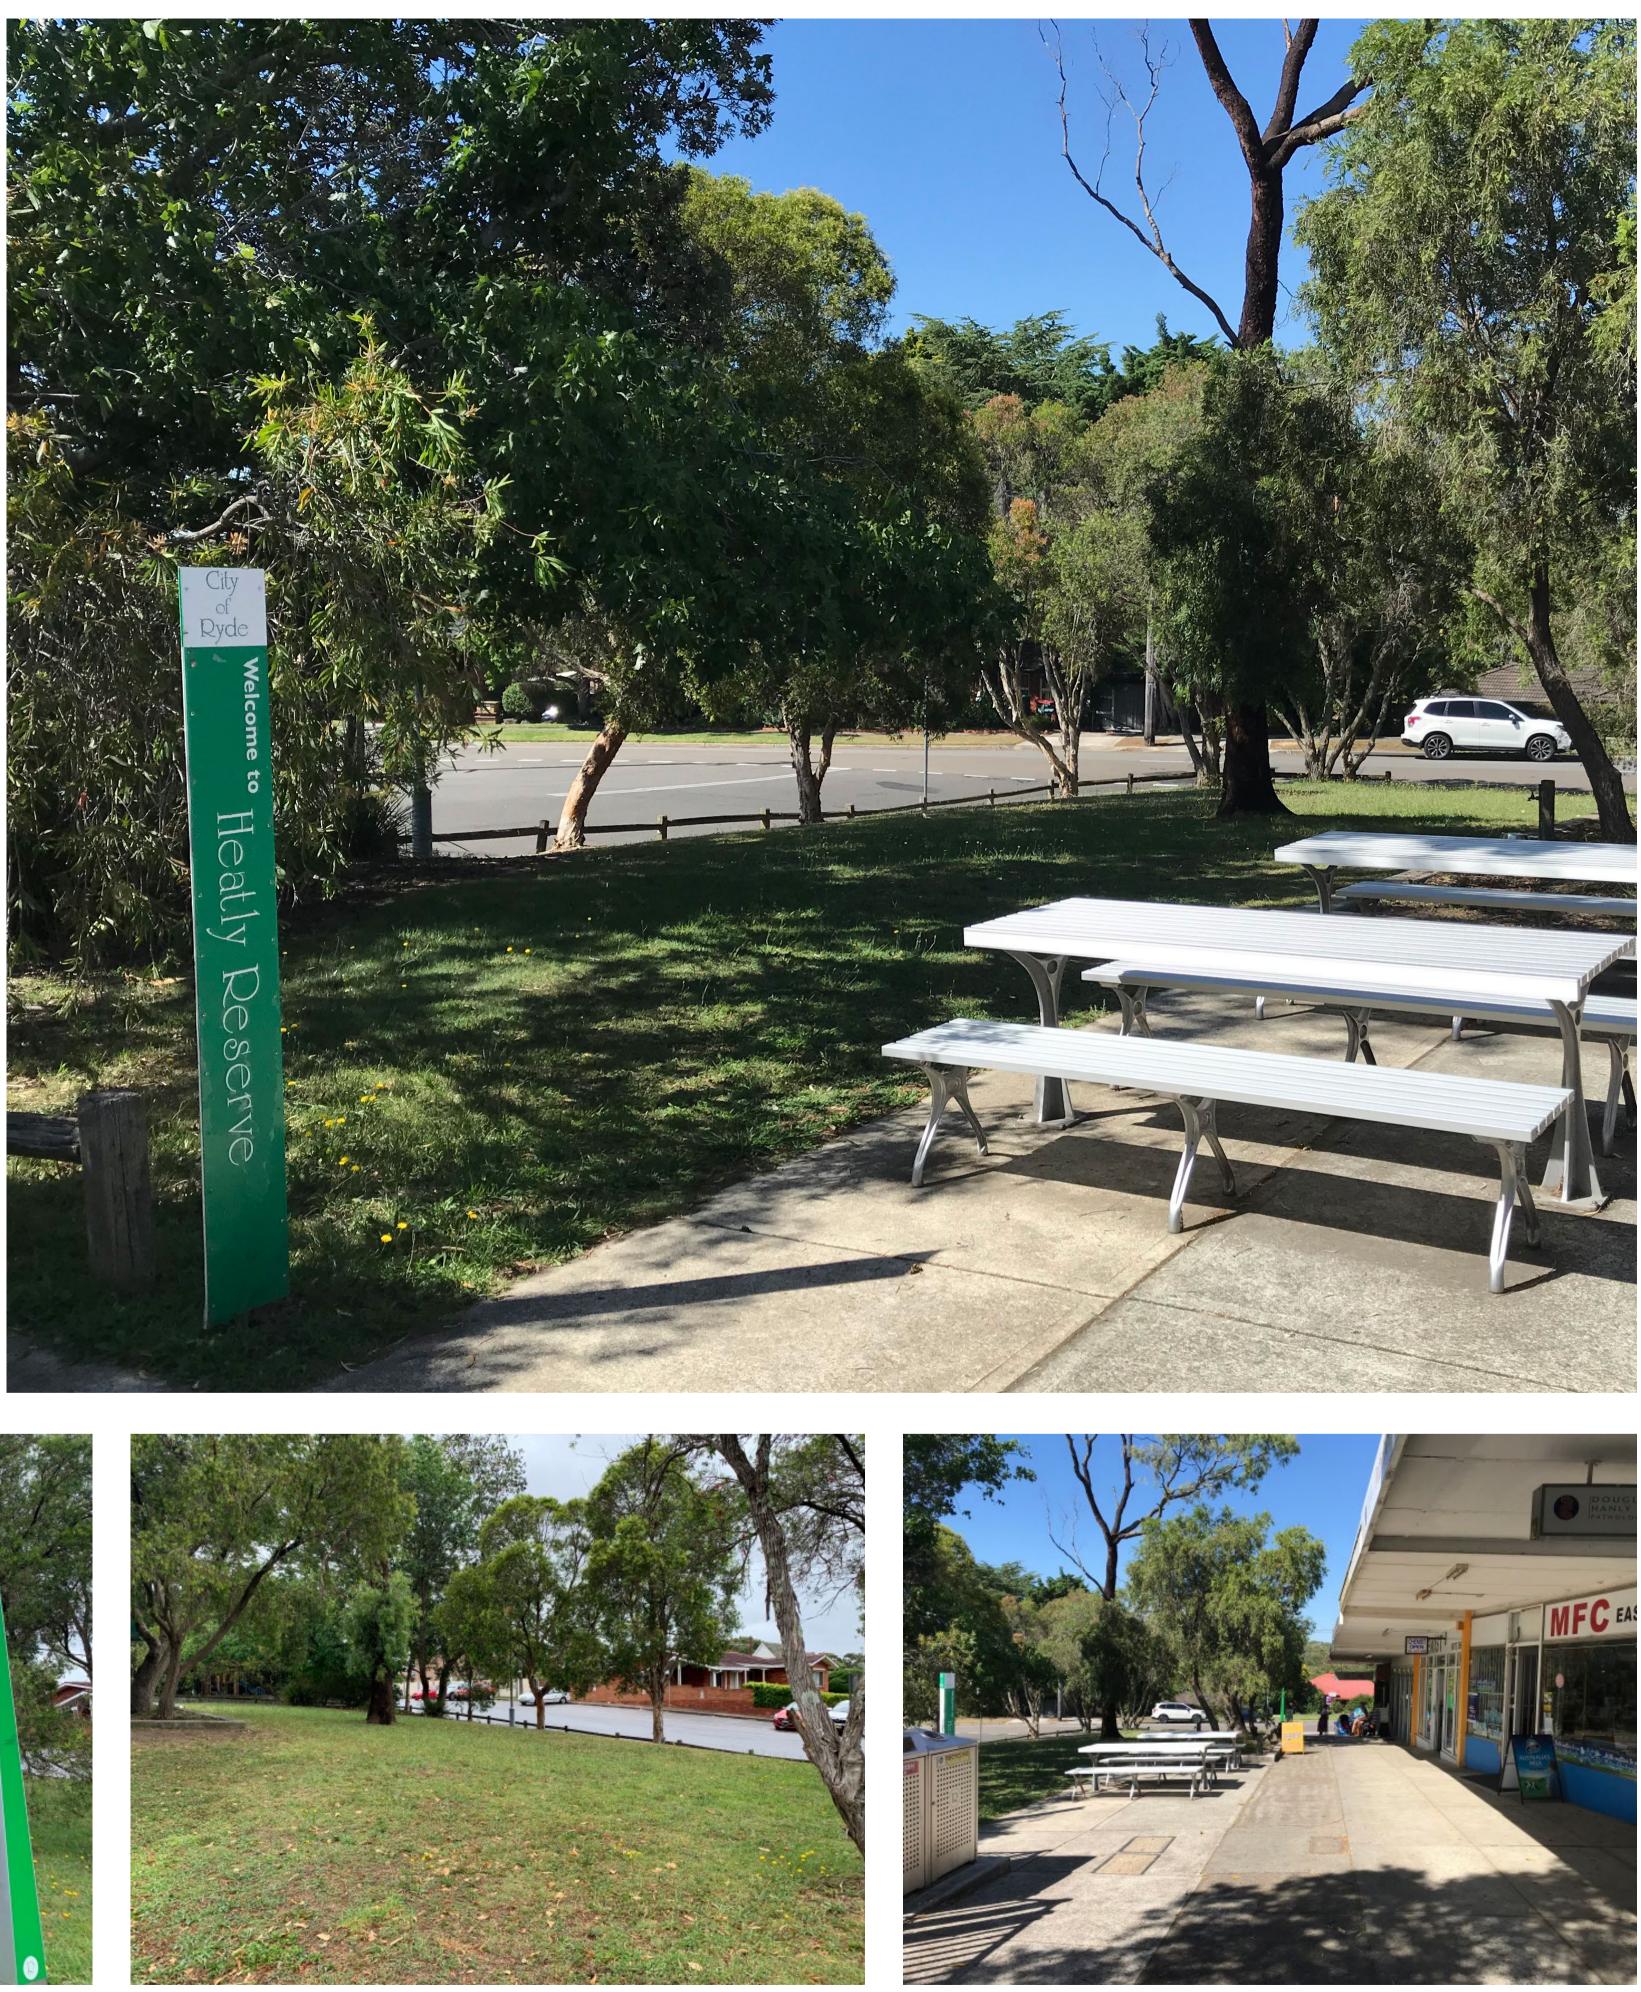

## COMMUNITY CONSULTATION

**EXISTING SITE PHOTOS** 

**CITY WORKS** Project Development R

COVER PAGE & EXISTING PHOTOS HEATLY RESERVE PLAYGROUND UPGRADE, EAST RYDE

|        | CITY OF RYDE     | DATE:  | FEB 2021     |
|--------|------------------|--------|--------------|
| ISSUE: | FOR CONSULTATION | SCALE: | NOT TO SCALE |