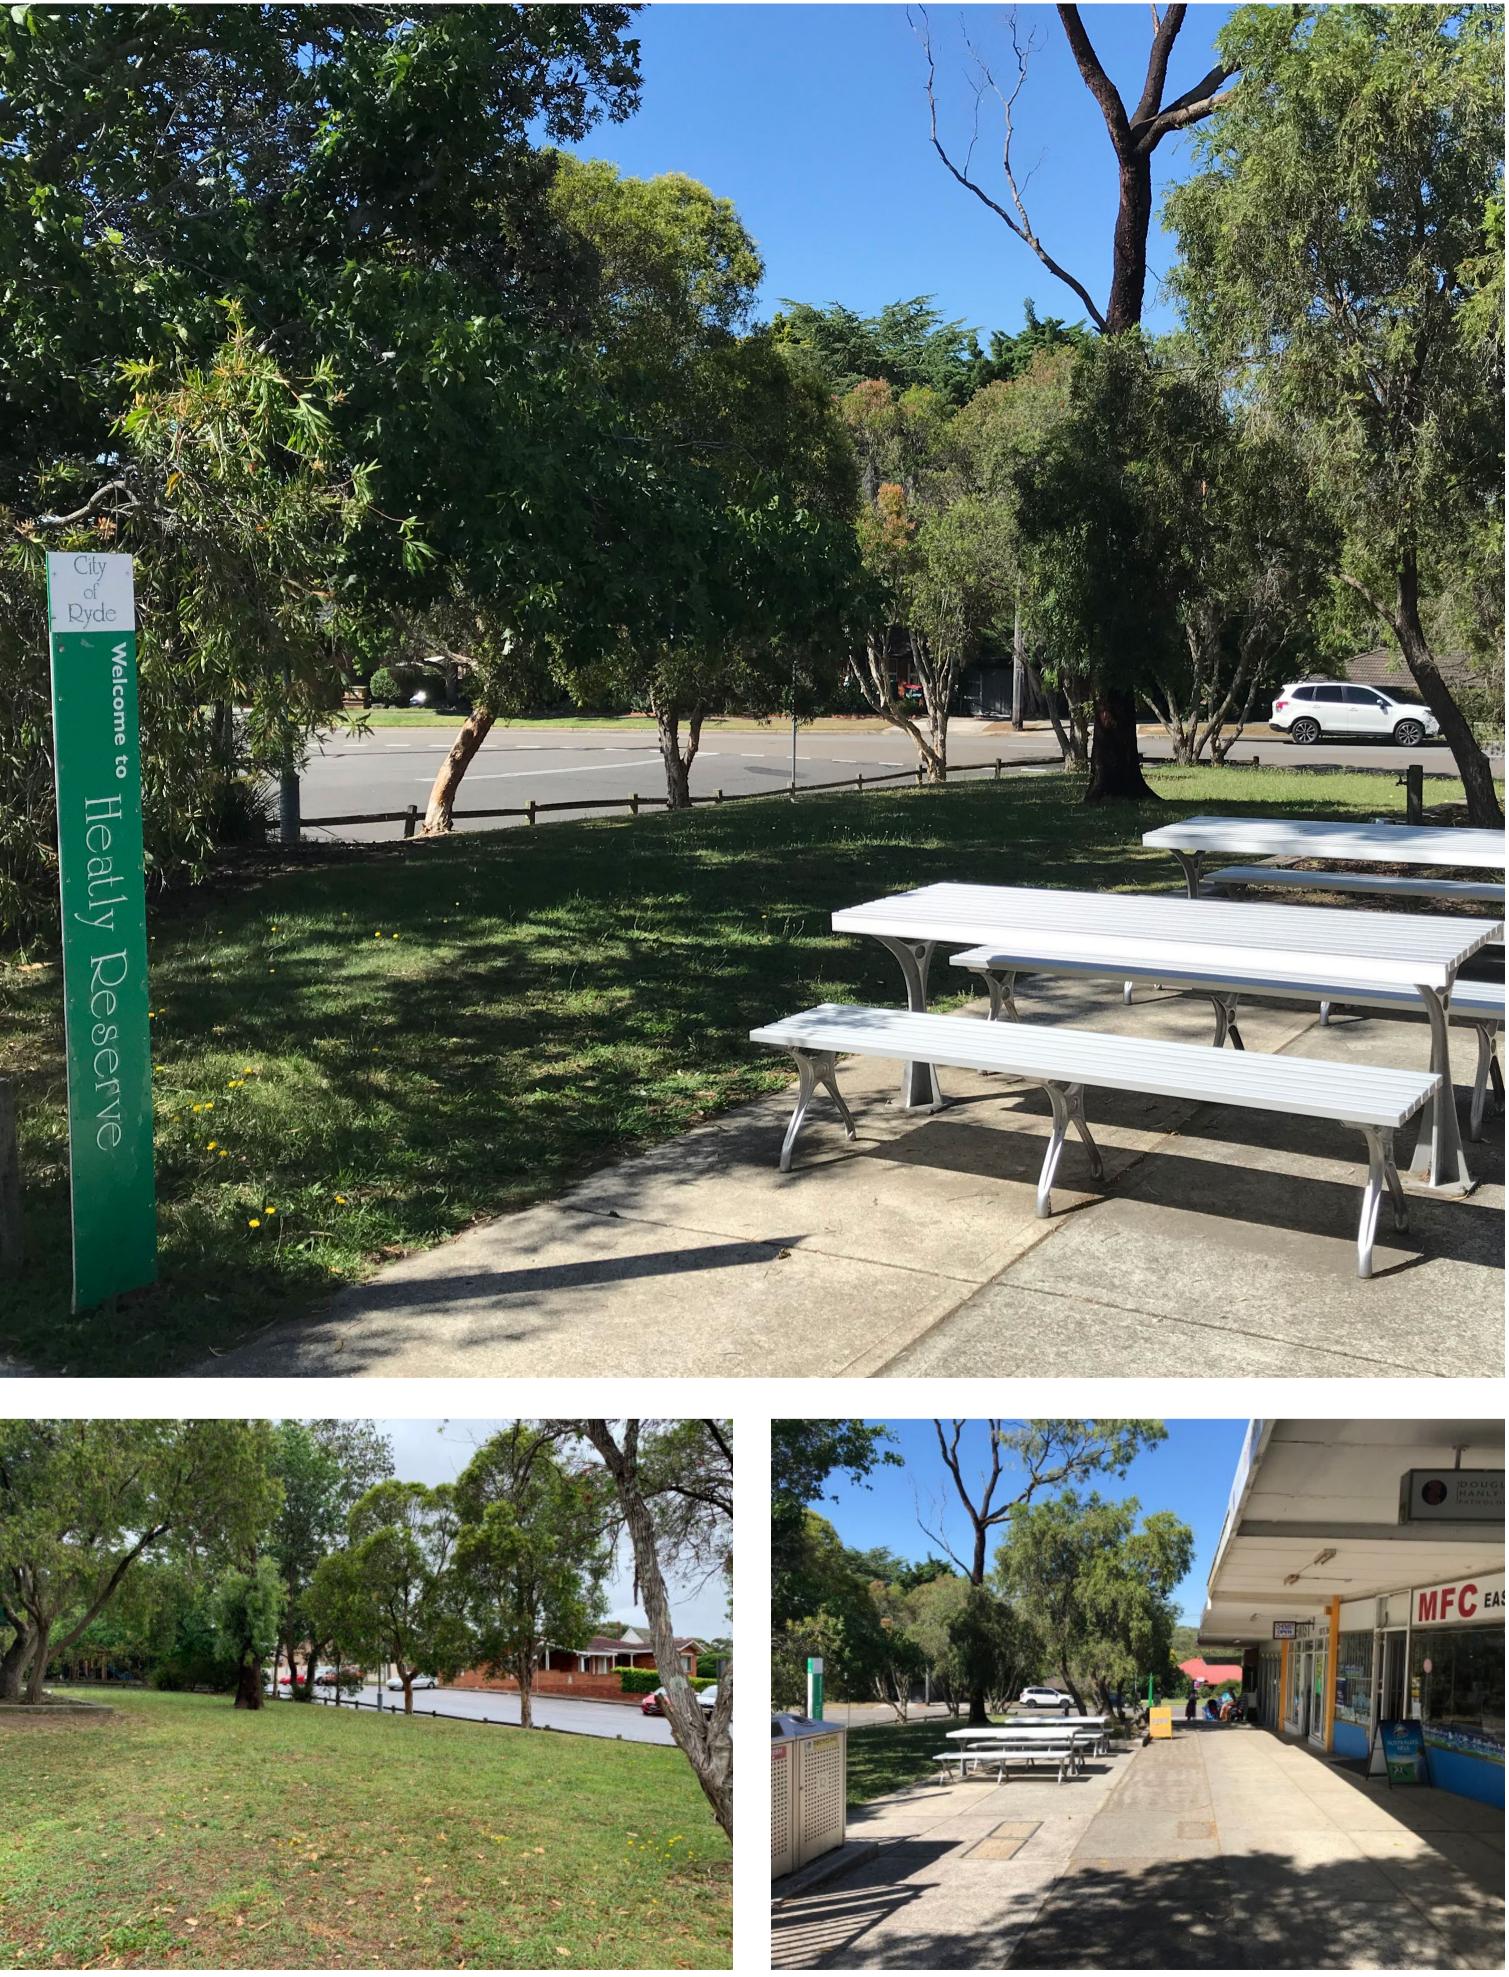

## COMMUNITY CONSULTATION

**EXISTING SITE PHOTOS** 

**CITY WORKS** Project Development R

COVER PAGE & EXISTING PHOTOS HEATLY RESERVE PLAYGROUND UPGRADE, EAST RYDE

|        | CITY OF RYDE     | DATE:  | FEB 2021     |
|--------|------------------|--------|--------------|
| ISSUE: | FOR CONSULTATION | SCALE: | NOT TO SCALE |