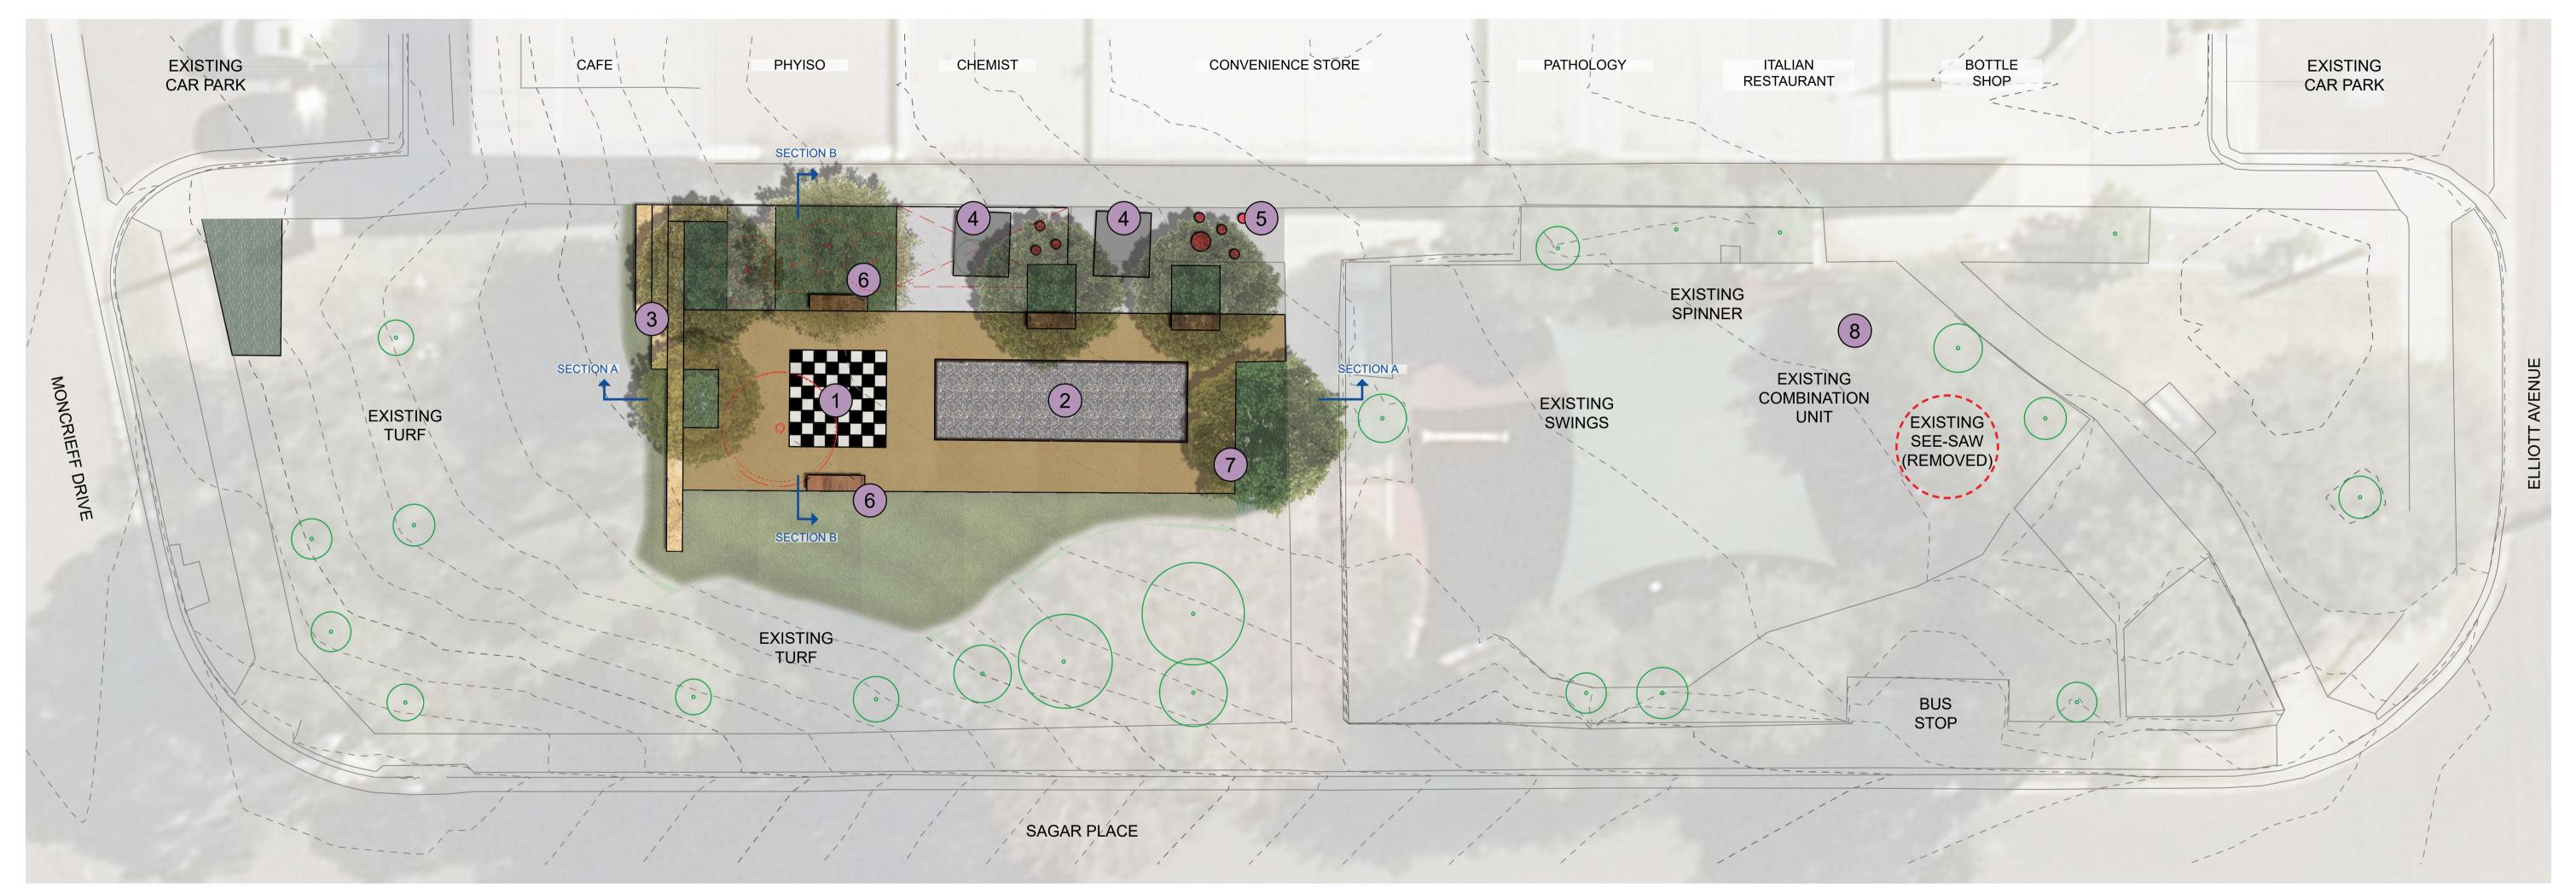

#### LEGEND KEY

- 1. GIANT CHESS BOARD WITH PIECES 3x3m
- 2. BOCCE BALL COURT 8x2.5m
- 3. SANDSTONE SEATING STEPS (AS RETAINING)
- 4. RELOCATED EXISTING PICNIC TABLES
- 5. COLOURED SEATING STOOLS TO PROVIDE INFORMAL SOCIAL ZONE
- 6. FIXED SEATS ADJACENT ACTIVITIES
- 7. OPTION FOR ADULT EQUIPMENT MOTOR SKILLS AND DEXTERITY
- 8. OPTION FOR ADDITIONAL CHILDREN'S PLAY EQUIPMENT

### CONCEPT PLAN

HEATLY RESERVE PLAYGROUND UPGRADE, EAST RYDE

INDICATIVE IMAGES: OPTIONAL ACCESSIBLE PLAY EQUIPMENT - CHILDREN

| CITY OF RYDE |                  | DATE:  | FEB 2021 |  |
|--------------|------------------|--------|----------|--|
| ISSUE:       | FOR CONSULTATION | SCALE: | 1:100@A1 |  |