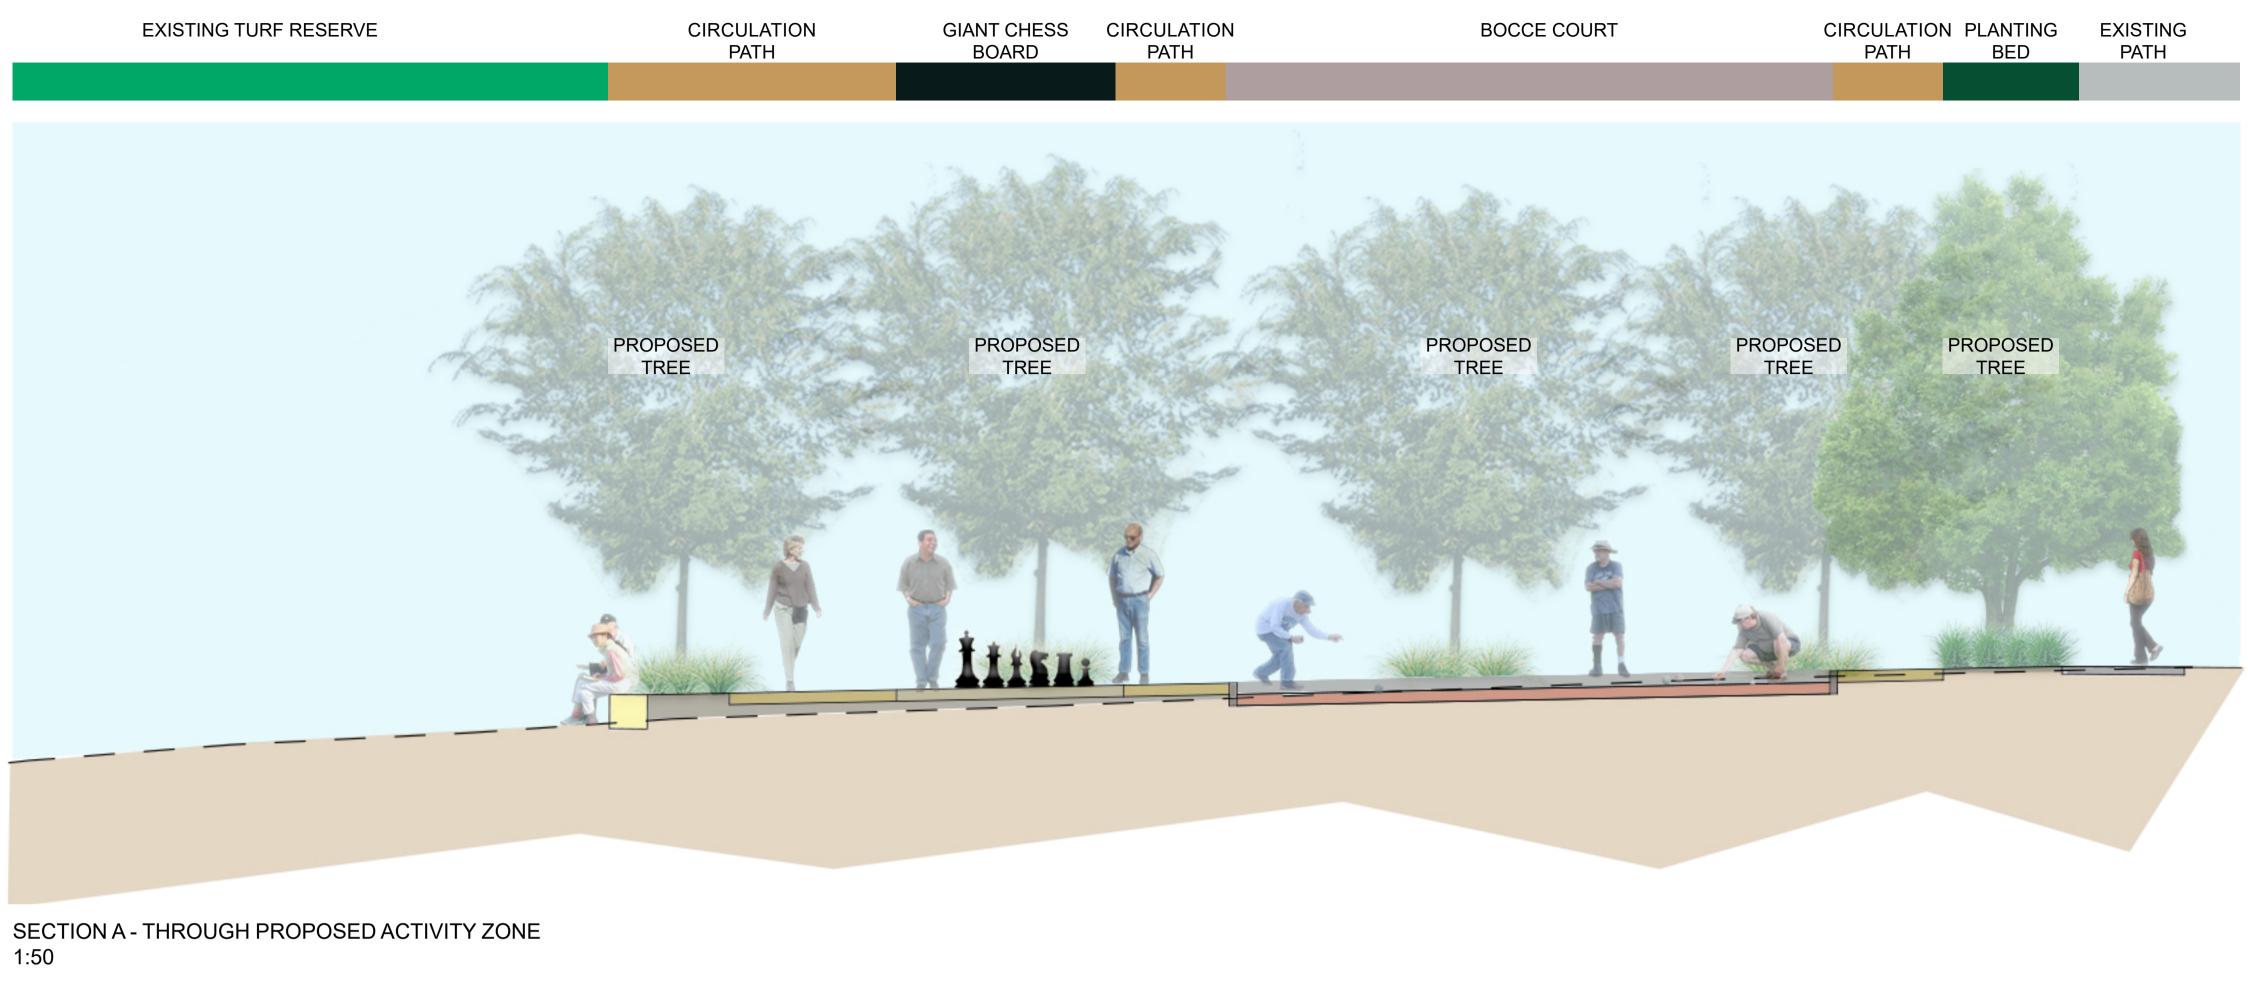

1:50

**CITY WORKS** Project Development

CONCEPT SECTIONS

HEATLY RESERVE PLAYGROUND UPGRADE, EAST RYDE

|        | CITY OF RYDE     | DATE:  | FEB 2021 |  |
|--------|------------------|--------|----------|--|
| ISSUE: | FOR CONSULTATION | SCALE: | 1:50@A1  |  |