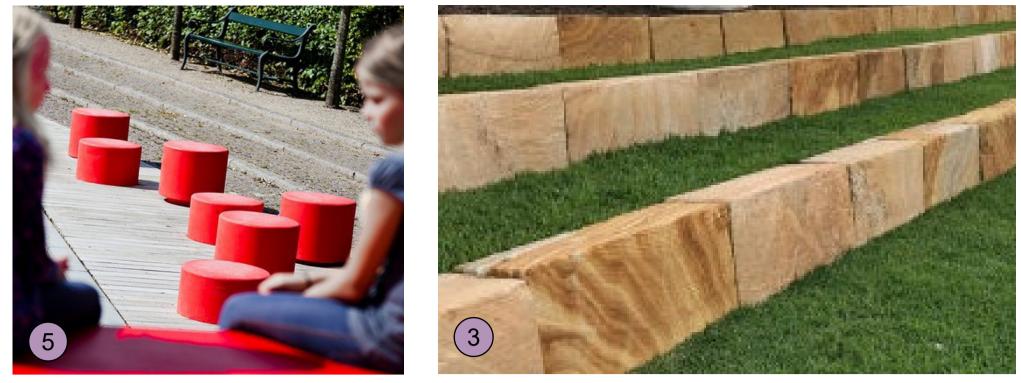

#### LEGEND KEY

- 1. GIANT CHESS BOARD WITH PIECES 3x3m
- 2. BOCCE BALL COURT 8x2.5m
- 3. SANDSTONE SEATING STEPS (AS RETAINING)
- 4. RELOCATED EXISTING PICNIC TABLES
- 5. COLOURED SEATING STOOLS TO PROVIDE INFORMAL SOCIAL ZONE
- 6. FIXED SEATS ADJACENT ACTIVITIES
- 7. OPTION FOR ADULT EQUIPMENT MOTOR SKILLS AND DEXTERITY
- 8. OPTION FOR ADDITIONAL CHILDREN'S PLAY EQUIPMENT