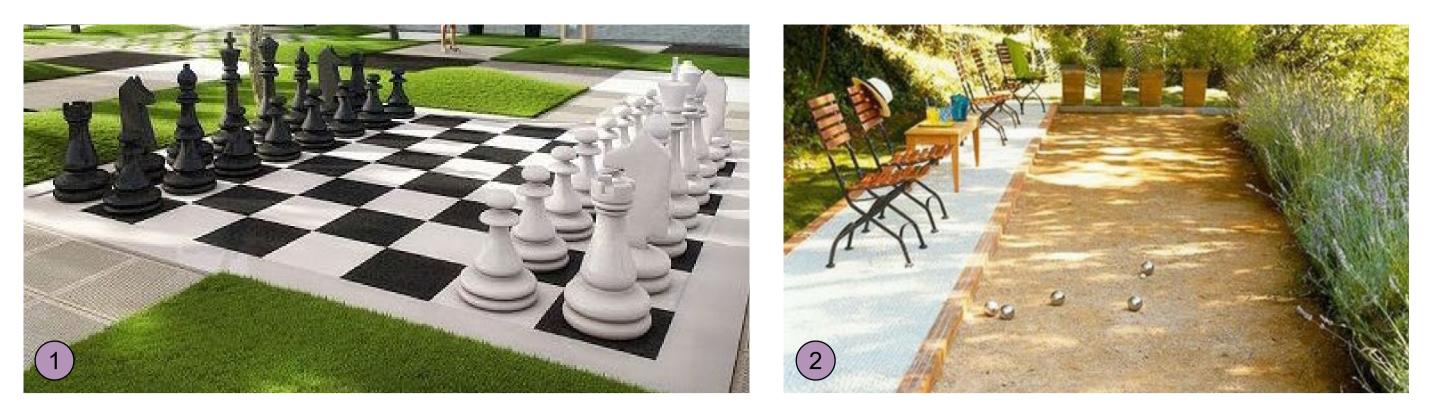

#### LEGEND KEY

- 1. GIANT CHESS BOARD WITH PIECES 3x3m
- 2. BOCCE BALL COURT 8x2.5m
- 3. SANDSTONE SEATING STEPS (AS RETAINING)
- 4. RELOCATED EXISTING PICNIC TABLES
- 5. COLOURED SEATING STOOLS TO PROVIDE INFORMAL SOCIAL ZONE
- 6. FIXED SEATS ADJACENT ACTIVITIES
- 7. OPTION FOR ADULT EQUIPMENT MOTOR SKILLS AND DEXTERITY
- 8. OPTION FOR ADDITIONAL CHILDREN'S PLAY EQUIPMENT

#### PLAN LEGEND

INDICATIVE IMAGES: OPTIONAL MOTOR SKILLS AND DEXTERITY EQUIPMENT - ADULTS