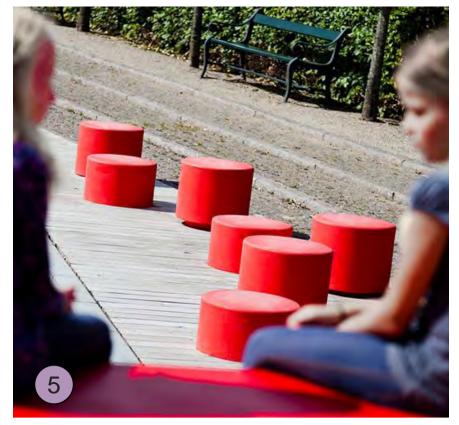

## LEGEND KEY

- 1. LEVEL TURF AREA
- 2. SANDSTONE TERRACE SEATING
- 3. SEAT WITH BACKREST ON SANDSTONE WALL
- 4. RELOCATED EXISTING PICNIC TABLES WITH FIXED CHESS BOARDS
- 5. COLOURED SEATING STOOLS TO PROVIDE INFORMAL SOCIAL ZONE
- 6. MASS PLANTED EMBANKMENT AS BUFFER TO SAGAR PLACE
- 7. NEW TREE PLANTING TO INCREASE SHADE AND GREENERY
- 8. NEW ACCESSIBLE SEE-SAW IN PLAYGROUND
- 9. DRINKING FOUNTAIN WITH DOG BOWL