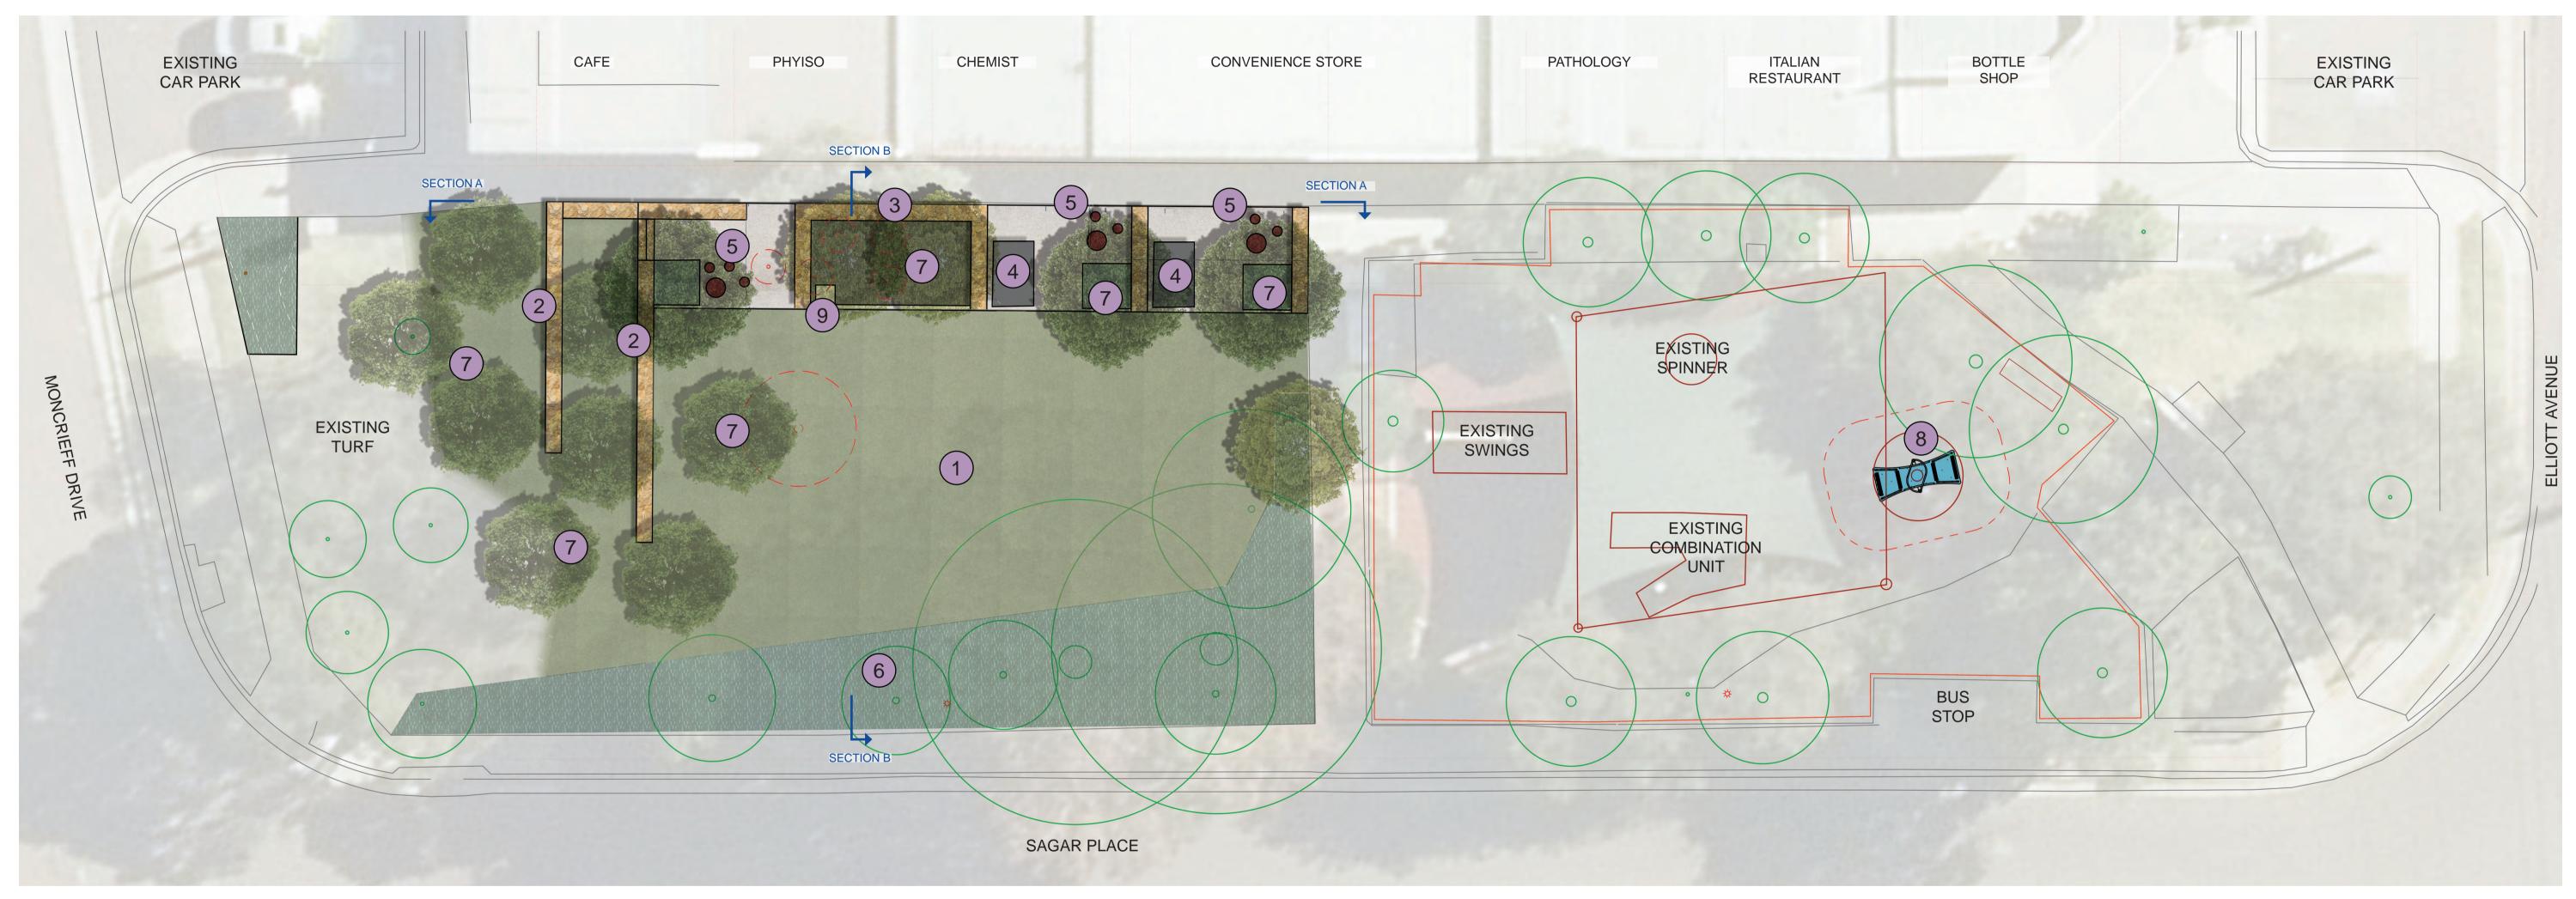

## LEGEND KEY

- 1. LEVEL TURF AREA
- 2. SANDSTONE TERRACE SEATING
- 3. SEAT WITH BACKREST ON SANDSTONE WALL
- 4. RELOCATED EXISTING PICNIC TABLES WITH FIXED CHESS BOARDS
- 5. COLOURED SEATING STOOLS TO PROVIDE INFORMAL SOCIAL ZONE
- 6. MASS PLANTED EMBANKMENT AS BUFFER TO SAGAR PLACE
- 7. NEW TREE PLANTING TO INCREASE SHADE AND GREENERY
- 8. NEW ACCESSIBLE SEE-SAW IN PLAYGROUND
- 9. DRINKING FOUNTAIN WITH DOG BOWL

HEATLY RESERVE PLAYGROUND UPGRADE, EAST RYDE

|        | CITY OF RYDE     | DATE:  | APRIL 2021 |  |
|--------|------------------|--------|------------|--|
| ISSUE: | FOR CONSULTATION | SCALE: | 1:100@A1   |  |