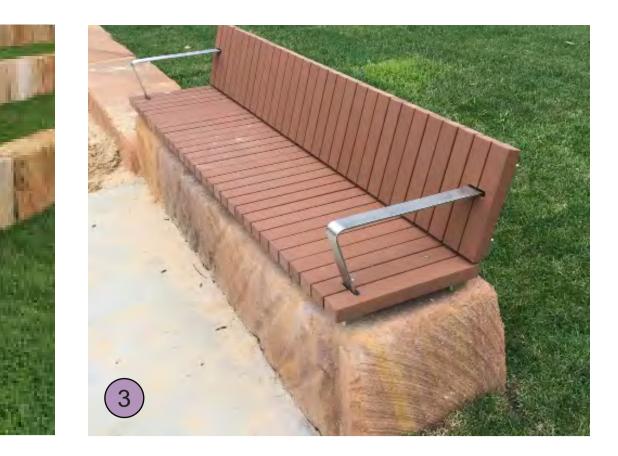

## LEGEND KEY

- 1. LEVEL TURF AREA
- 2. SANDSTONE TERRACE SEATING
- 3. SEAT WITH BACKREST ON SANDSTONE WALL
- 4. RELOCATED EXISTING PICNIC TABLES WITH FIXED CHESS BOARDS
- 5. COLOURED SEATING STOOLS TO PROVIDE INFORMAL SOCIAL ZONE
- 6. MASS PLANTED EMBANKMENT AS BUFFER TO SAGAR PLACE
- 7. NEW TREE PLANTING TO INCREASE SHADE AND GREENERY
- 8. NEW ACCESSIBLE SEE-SAW IN PLAYGROUND
- 9. DRINKING FOUNTAIN WITH DOG BOWL