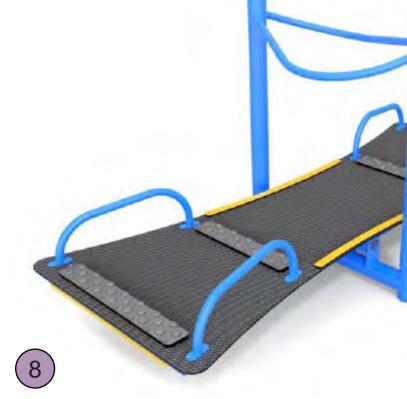

## LEGEND KEY

- 1. LEVEL TURF AREA
- 2. SANDSTONE TERRACE SEATING
- 3. SEAT WITH BACKREST ON SANDSTONE WALL
- 4. RELOCATED EXISTING PICNIC TABLES WITH FIXED CHESS BOARDS
- 5. COLOURED SEATING STOOLS TO PROVIDE INFORMAL SOCIAL ZONE
- 6. MASS PLANTED EMBANKMENT AS BUFFER TO SAGAR PLACE
- 7. NEW TREE PLANTING TO INCREASE SHADE AND GREENERY
- 8. NEW ACCESSIBLE SEE-SAW IN PLAYGROUND
- 9. DRINKING FOUNTAIN WITH DOG BOWL

## PLAN LEGEND

MASS PLANTING

FIXED SEATING STOOL

EXISTING TREE RETAINED

PROPOSED TREE

EXISTING TREE REMOVED

INDICATIVE IMAGES: OPTIONAL ACCESSIBLE PLAY EQUIPMENT - CHILDREN

CONCEPT PLAN