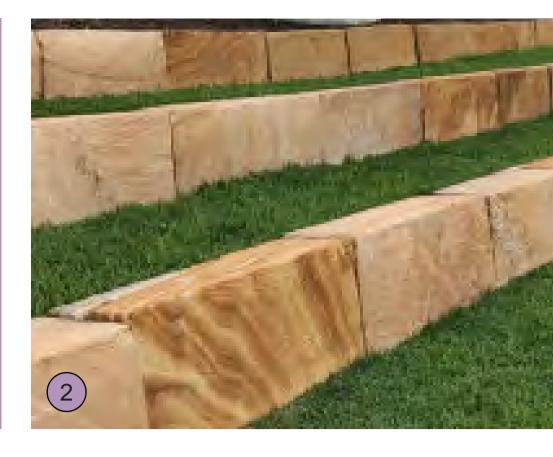

## LEGEND KEY

- 1. LEVEL TURF AREA
- 2. SANDSTONE TERRACE SEATING
- 3. SEAT WITH BACKREST ON SANDSTONE WALL
- 4. RELOCATED EXISTING PICNIC TABLES WITH FIXED CHESS BOARDS
- 5. COLOURED SEATING STOOLS TO PROVIDE INFORMAL SOCIAL ZONE
- 6. MASS PLANTED EMBANKMENT AS BUFFER TO SAGAR PLACE
- 7. NEW TREE PLANTING TO INCREASE SHADE AND GREENERY
- 8. NEW ACCESSIBLE SEE-SAW IN PLAYGROUND
- 9. DRINKING FOUNTAIN WITH DOG BOWL