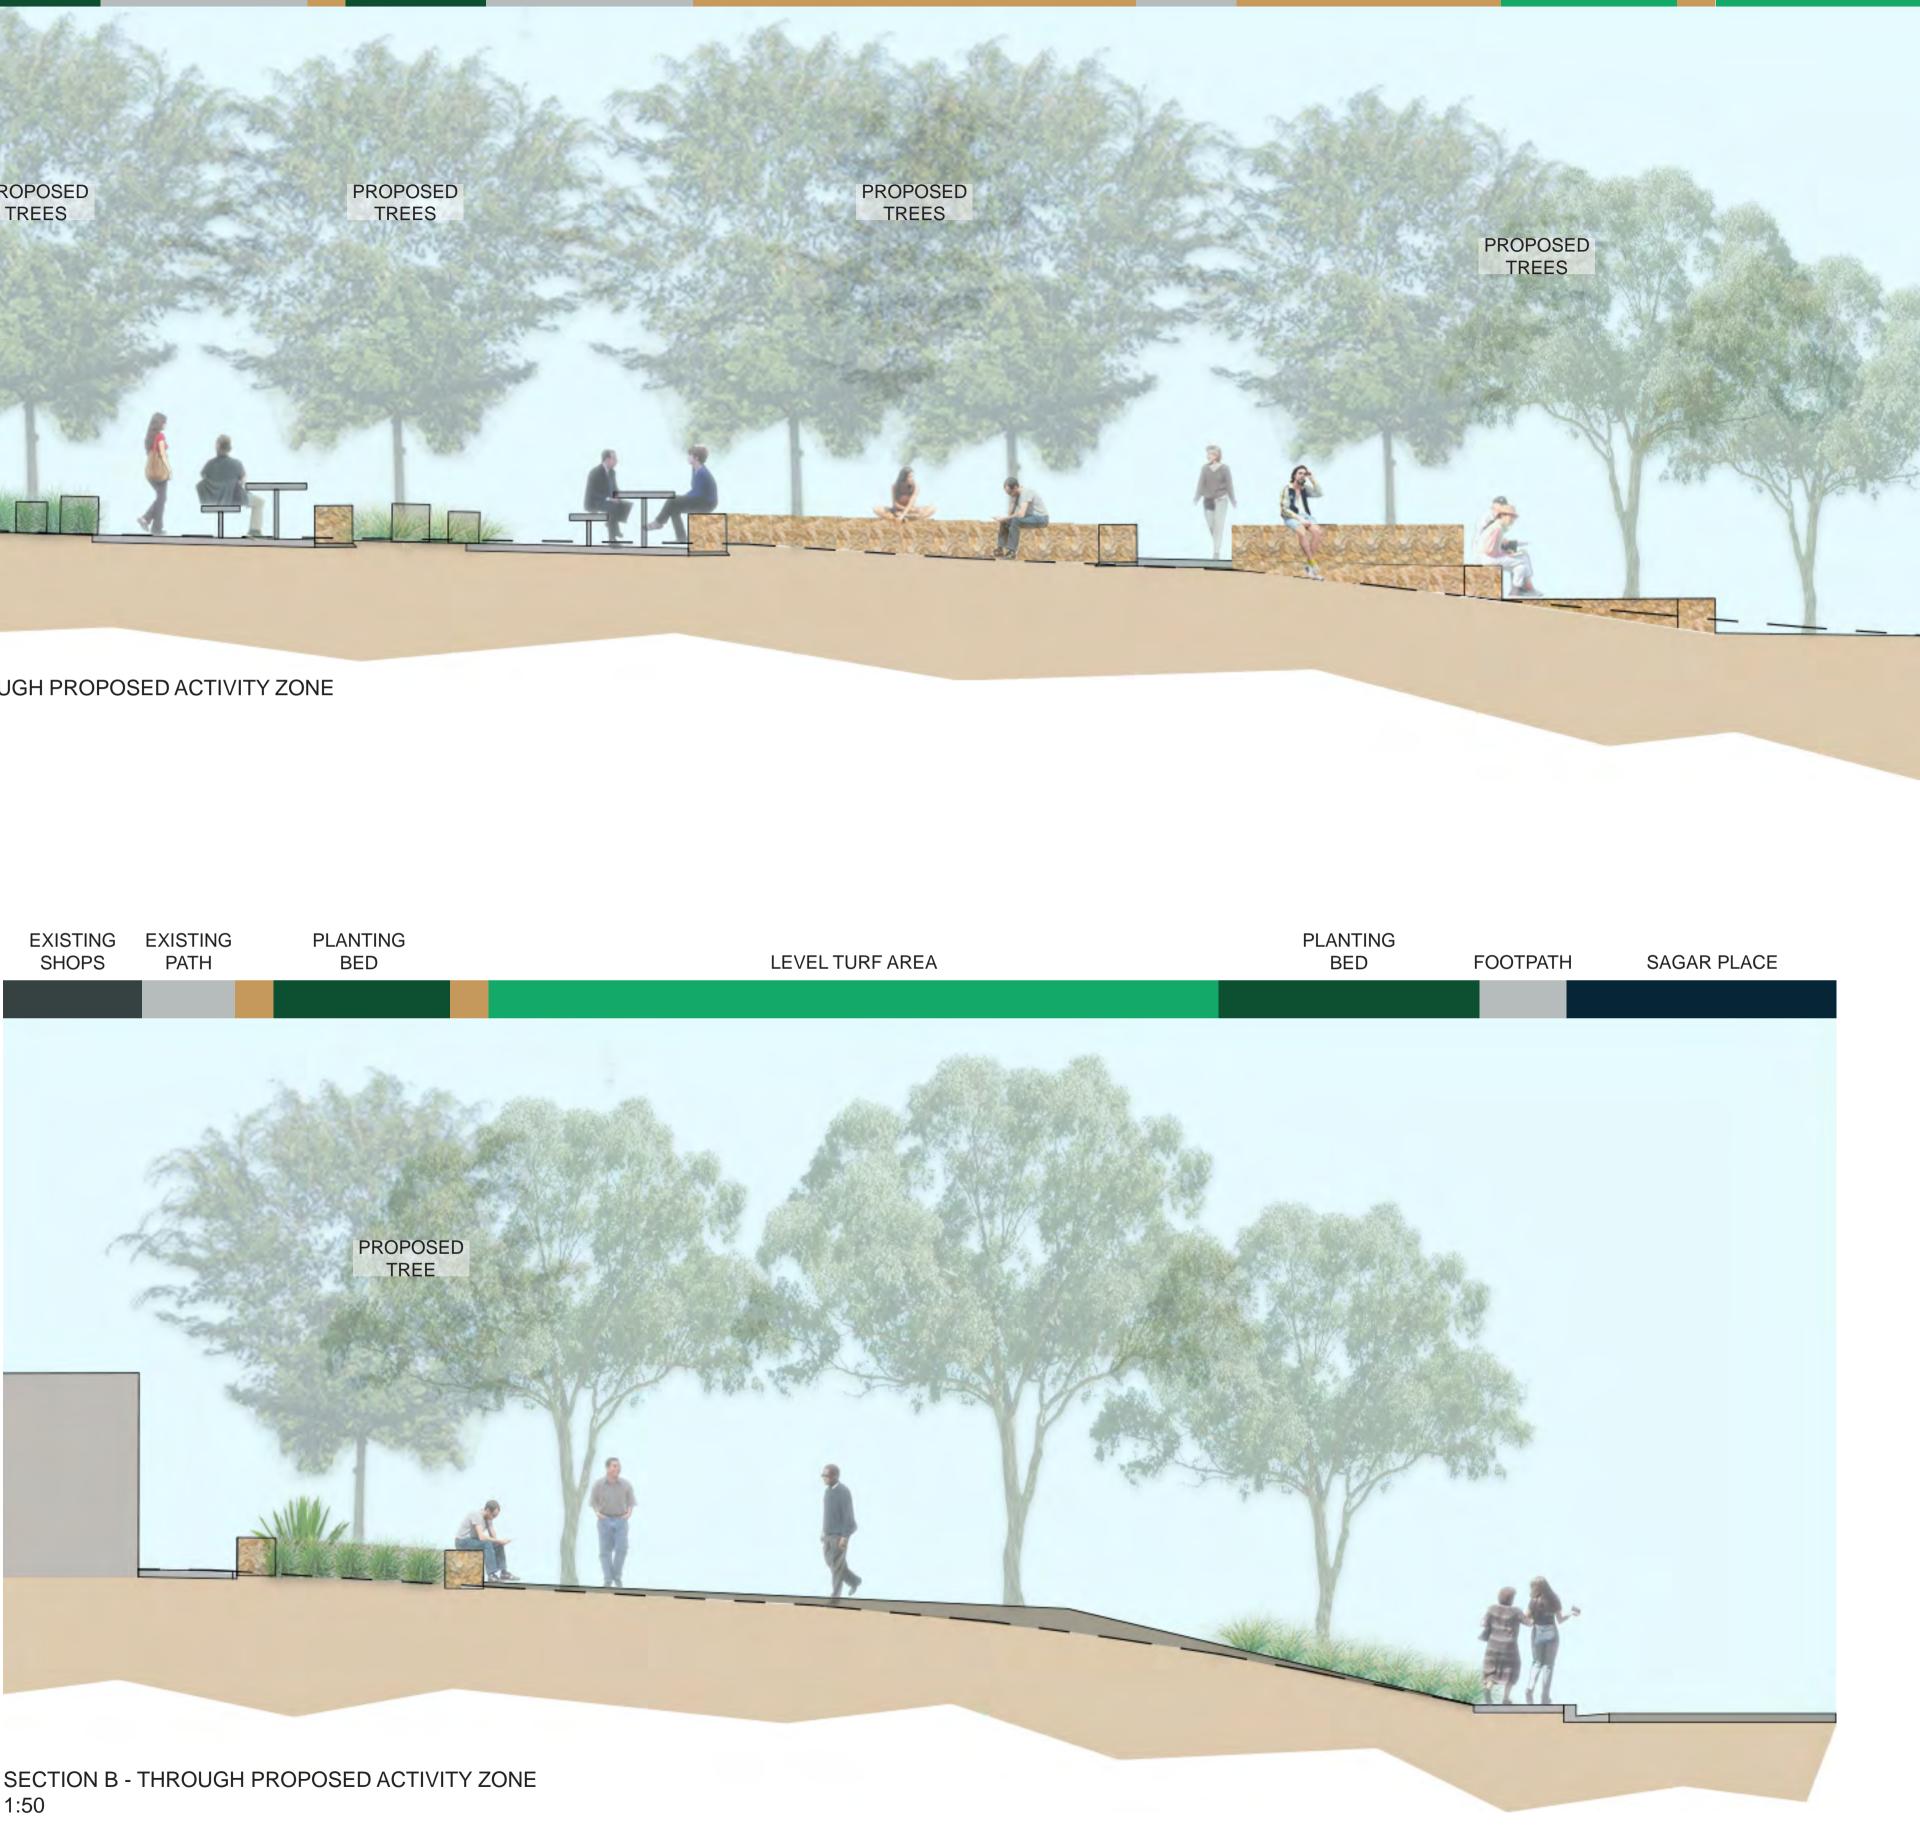

1:50

CONCEPT SECTIONS

HEATLY RESERVE PLAYGROUND UPGRADE, EAST RYDE

| CITY OF RYDE |                  | DATE:  | APRIL 2021 |
|--------------|------------------|--------|------------|
| ISSUE:       | FOR CONSULTATION | SCALE: | 1:50@A1    |