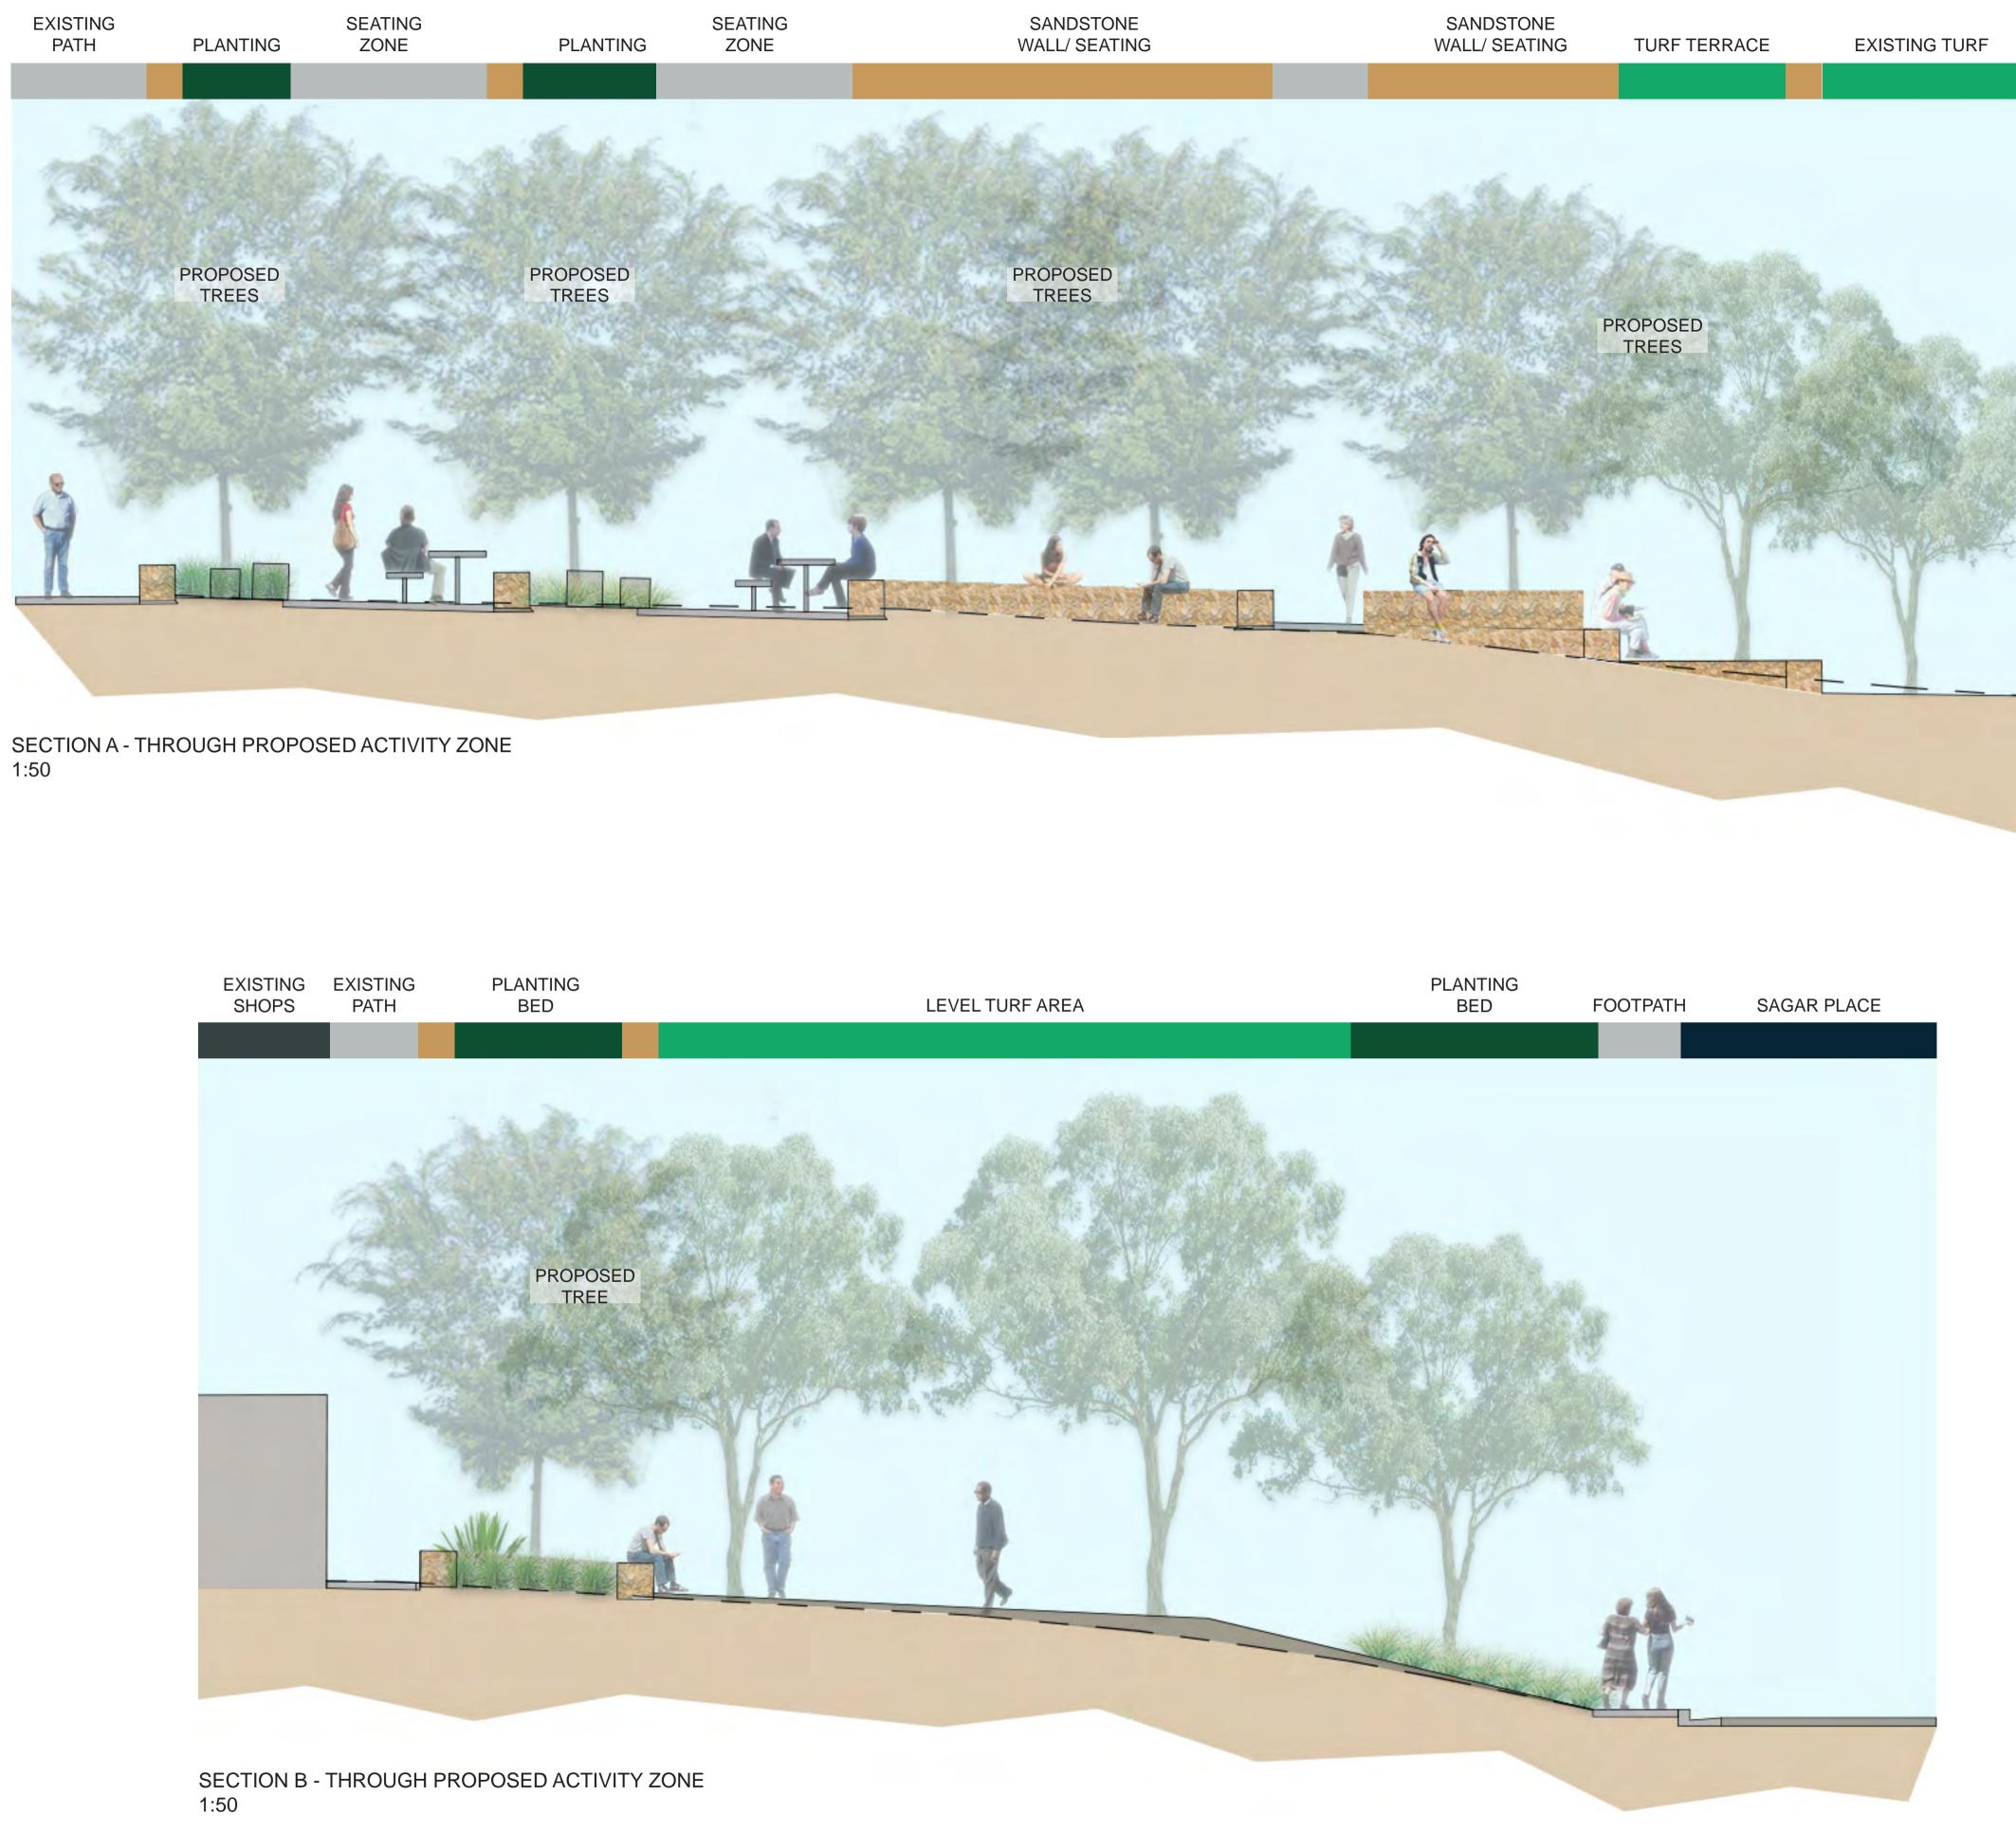

1:50

CONCEPT SECTIONS

HEATLY RESERVE PLAYGROUND UPGRADE, EAST RYDE

| CITY OF RYDE |                  | DATE:  | APRIL 2021 |
|--------------|------------------|--------|------------|
| ISSUE:       | FOR CONSULTATION | SCALE: | 1:50@A1    |