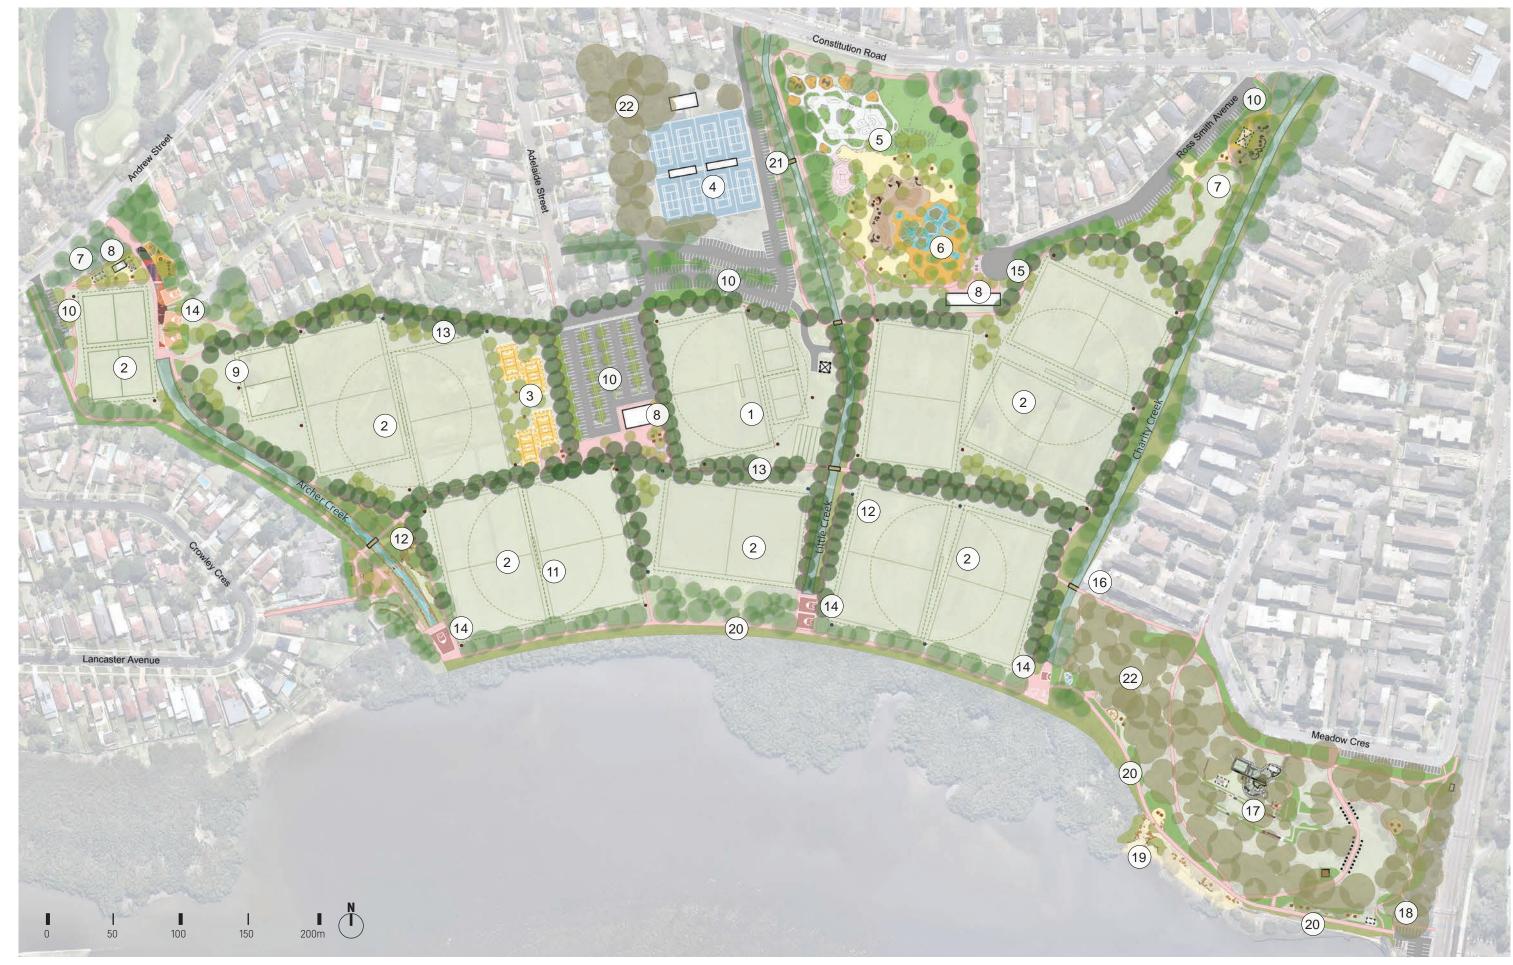

| К  | F | ١ |
|----|---|---|
| •• | - |   |

| 1  | Multi-purpose synthetic turf sports field      |
|----|------------------------------------------------|
| 2  | Multi-purpose sports fields                    |
| 3  | Multi-purpose sports courts                    |
| 4  | Multi-purpose hard courts (including           |
|    | linemarking for tennis)                        |
| 5  | Outdoor Youth and Family Recreation Park       |
| 6  | Regional playground                            |
| 7  | Upgraded neighbourhood park                    |
| 8  | Amenity buildings                              |
| 9  | Dedicated off-leash dog exercise area          |
| 10 | Visitor car park                               |
| 11 | Community event lawn                           |
| 12 | Priority area for creek naturalisation         |
| 13 | New pedestrian/shared user path                |
| 14 | Informal sports court                          |
| 15 | Modified cul-de-sac for drop-off               |
| 16 | New pedestrian bridge                          |
| 17 | Upgraded stone walls and park furniture        |
| 18 | New pedestrian path                            |
| 19 | Improved river interface and habitat           |
| 20 | New park furniture along RiverWalk             |
| 21 | New footpath along Constitution Rd             |
|    | driveway                                       |
| 22 | Existing bushland to be retained and protected |
|    |                                                |