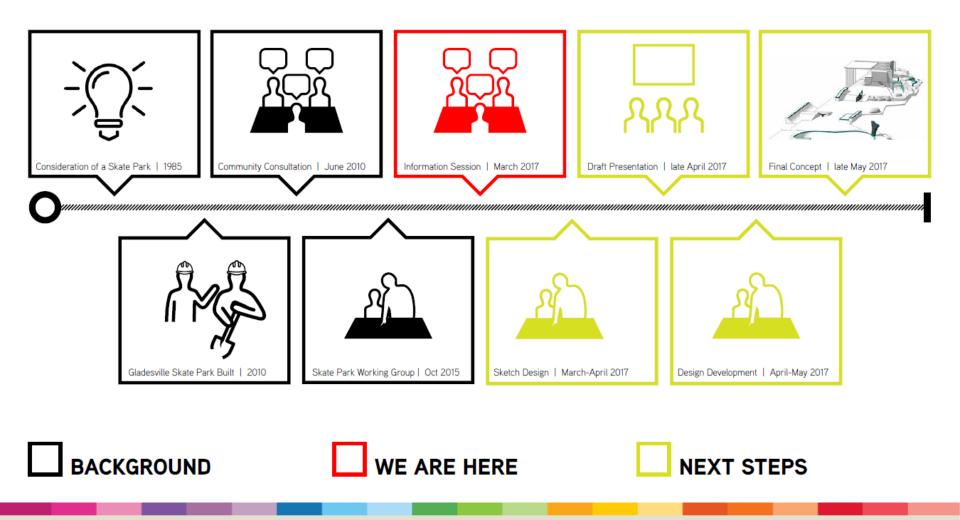

### **NEXT STEPS**

- Draft design
- Design consultation
- Design finalised
- Council report
- Construction