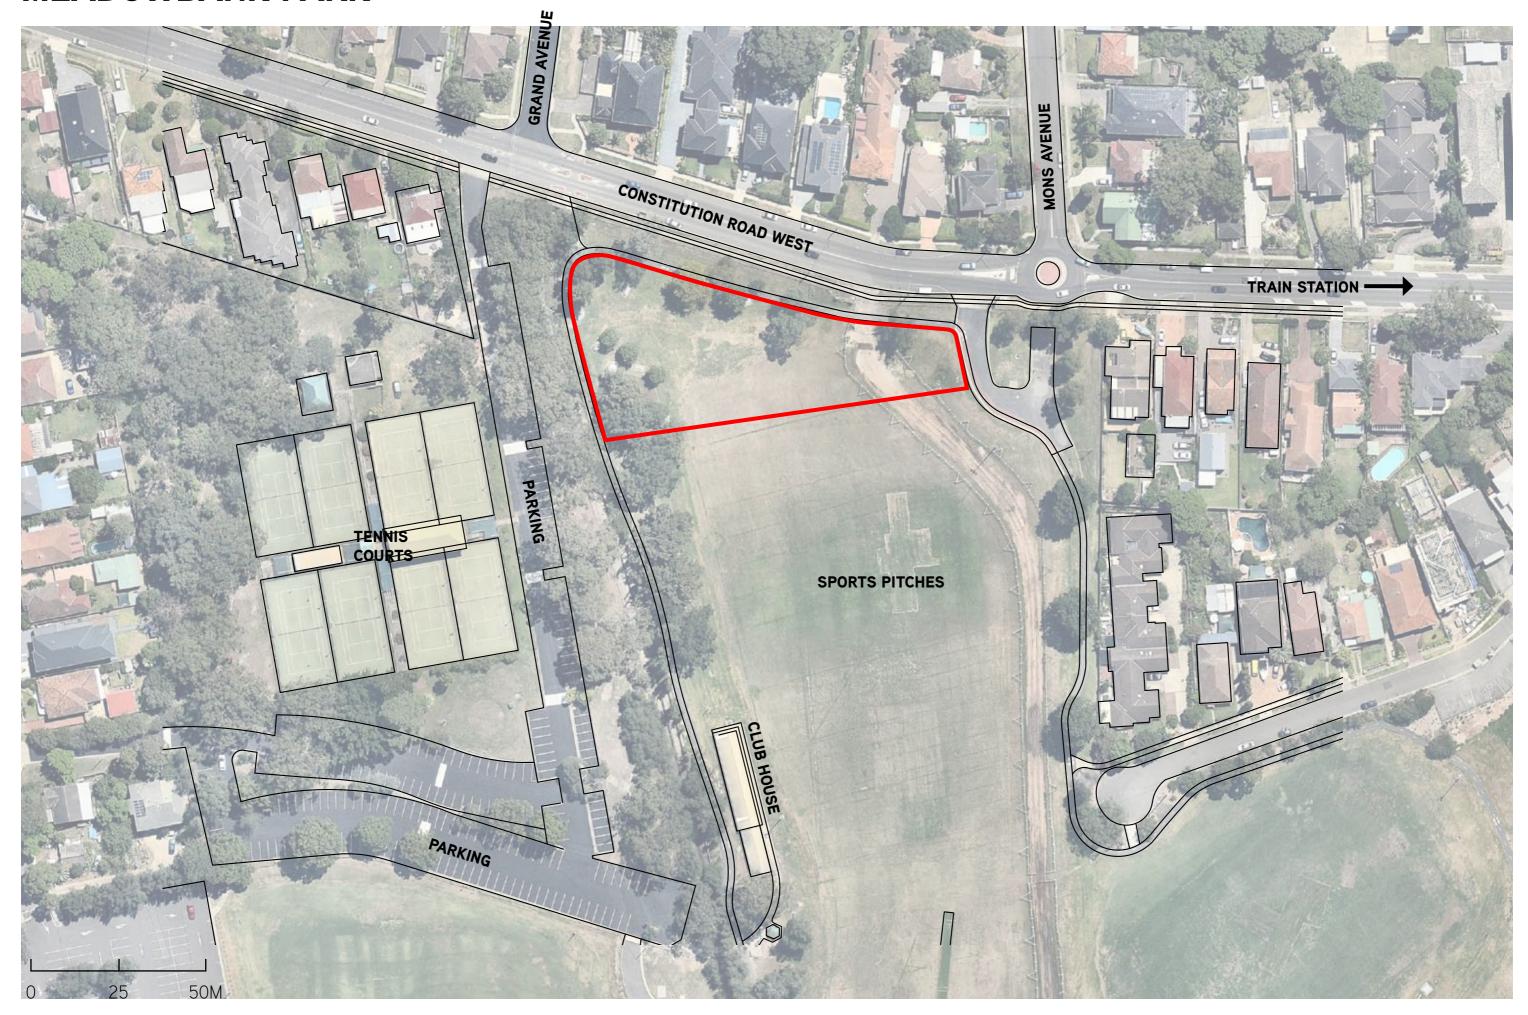

# RYDE OUTDOOR YOUTH SPACE

Design Workshop

### AGENDA

- Introduction + housekeeping
- Background
- Engagement + design process
- Workshop activities
- Next steps

## BACKGROUND + SCOPE



#### WHO WE ARE...

# CONVIC

OVER 700 SKATE + YOUTH SPACES













HERE THERE + EVERYWHERE



To create a multi-use skate and family space for all ages to enjoy. A space to play, teach and learn, through active recreation and social inclusion. A vibrant district hub designed with the community, for the community.

# DESIGN CONSIDERATION LOCATION

#### THE SITES



#### **EASTWOOD PARK**



#### **MEADOWBANK PARK**



# WHAT DO YOU THINK OF THE SITES?

# DESIGN CONSIDERATION ELEMENTS

## SKATE STYLE



ST KILDA SKATE PARK | TRANSITION



WONTHELLA SKATE PARK | TRANSITION



FREMANTLE ESPLANADE YOUTH PLAZA | STREET



BRACKEN RIDGE SKATE PLAZA | STREET

## SKATE STYLE







PORT MAQUARIE SKATE PARK | MIXED



WOLLONGONG SKATE PARK | MIXED

COLLIE YOUTH SPACE | MIXED

## **AMENITY**







HANGOUT AREAS SHADE BBQ AREA







DRINKING FOUNTAIN LIGHTING LANDSCAPING

# RECREATION







PARKOUR TABLE TENNIS BOULDERING







BASKETBALL BALL SPORTS LINE GAMES

# **ACTIVATION**







LEARN TO SKATE WORKSHOPS

**COMMUNITY ACTIVITIES** 

LIVE PERFORMANCE







DEMOS COMPETITIONS ART WORKSHOPS

## **EXAMPLE | FAMILY FOCUSED RECREATION SPACE**



#### **EXAMPLE | FAMILY FOCUSED RECREATION SPACE**



# WHATELE