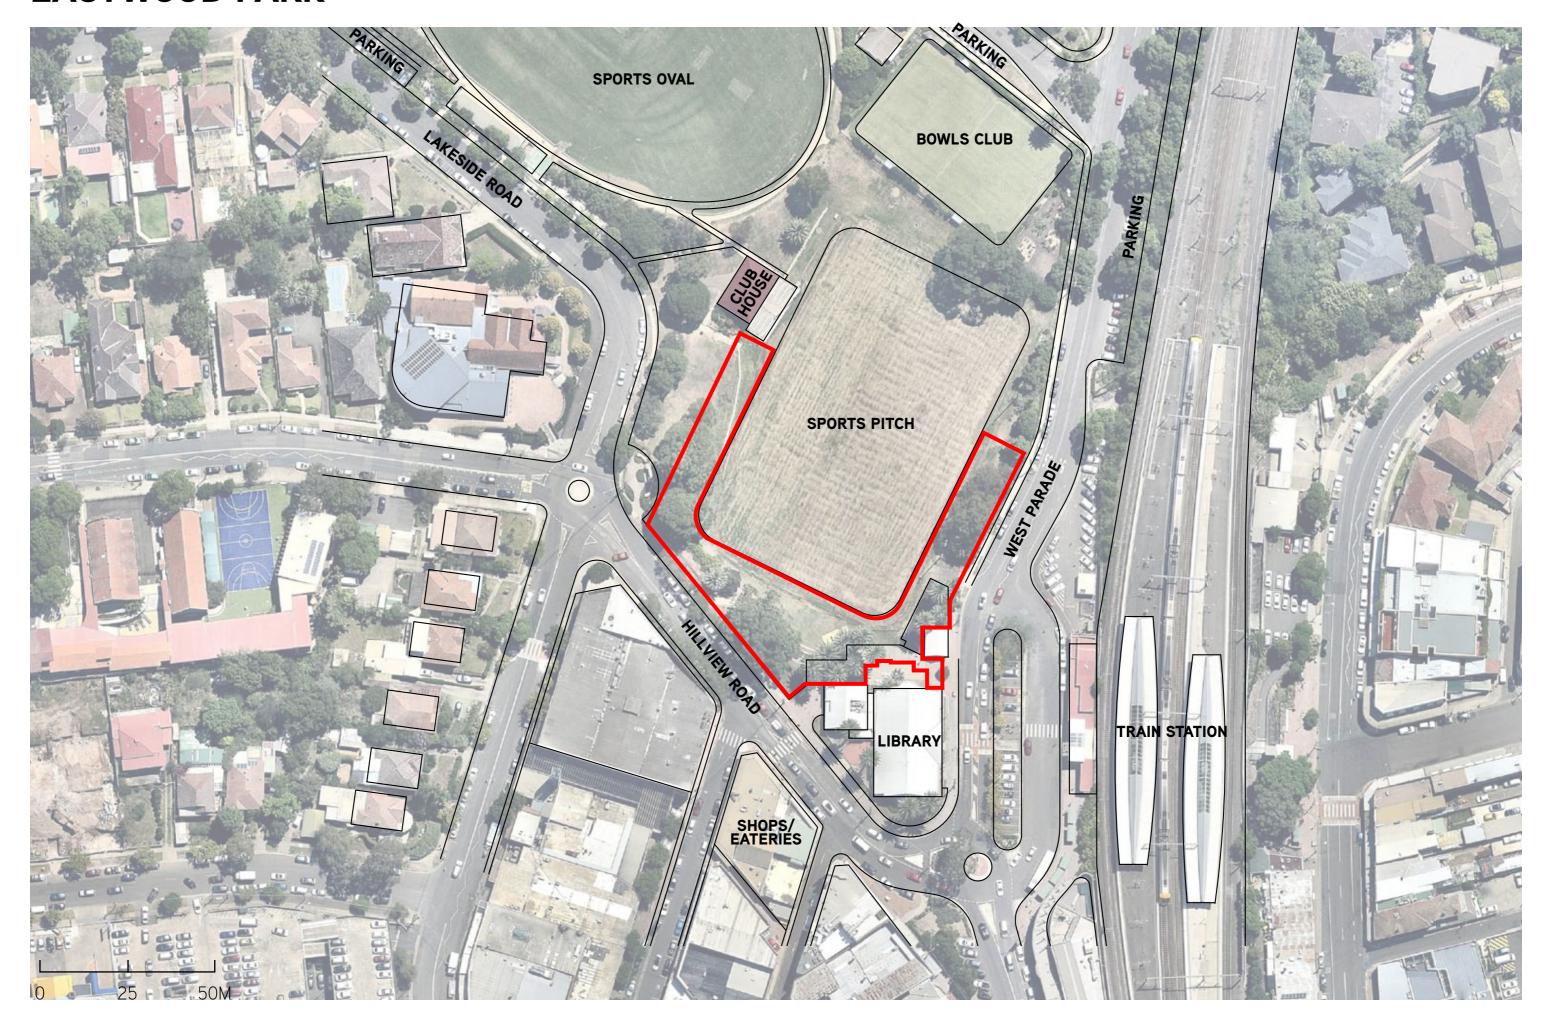

# RYDE OUTDOOR YOUTH SPACE

Design Workshop

### AGENDA

- Introduction + housekeeping
- Background
- Engagement + design process
- Workshop activities
- Next steps

## BACKGROUND + SCOPE



#### WHO WE ARE...

# CONVIC

OVER 700 SKATE + YOUTH SPACES













HERE THERE + EVERYWHERE



To create a multi-use skate and family space for all ages to enjoy. A space to play, teach and learn, through active recreation and social inclusion. A vibrant district hub designed with the community, for the community.

# DESIGN CONSIDERATION LOCATION

#### THE SITES



#### **EASTWOOD PARK**



#### **MEADOWBANK PARK**



# WHAT DO YOU THINK OF THE SITES?

# DESIGN CONSIDERATION ELEMENTS

## SKATE STYLE



ST KILDA SKATE PARK | TRANSITION



WONTHELLA SKATE PARK | TRANSITION



FREMANTLE ESPLANADE YOUTH PLAZA | STREET



BRACKEN RIDGE SKATE PLAZA | STREET

## SKATE STYLE







PORT MAQUARIE SKATE PARK | MIXED



WOLLONGONG SKATE PARK | MIXED

COLLIE YOUTH SPACE | MIXED

## **AMENITY**







HANGOUT AREAS SHADE BBQ AREA







DRINKING FOUNTAIN LIGHTING LANDSCAPING

# RECREATION







PARKOUR TABLE TENNIS BOULDERING







BASKETBALL BALL SPORTS LINE GAMES

# **ACTIVATION**







LEARN TO SKATE WORKSHOPS

**COMMUNITY ACTIVITIES** 

LIVE PERFORMANCE







DEMOS COMPETITIONS ART WORKSHOPS

## **EXAMPLE | FAMILY FOCUSED RECREATION SPACE**



#### **EXAMPLE | FAMILY FOCUSED REC