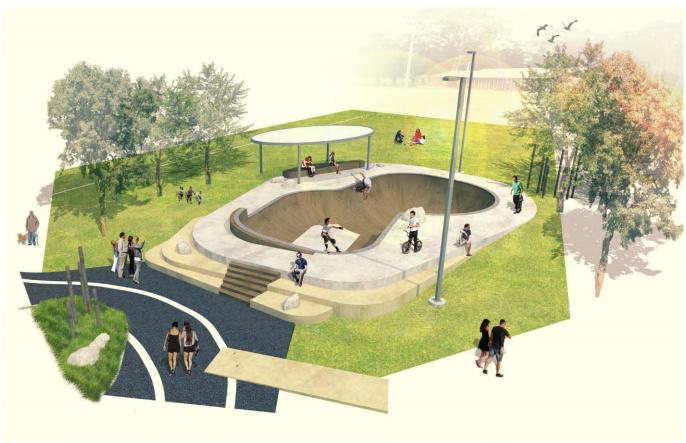

#### **SCOPE OF WORKS**

The scope of works includes:

- Skate and scooter play facilities to suit all ages and skill levels
- Competition deep skate bowl
- Picnic and shelter facilities
- Landscape and lighting works
- Removal of old playground and new connecting footpaths.