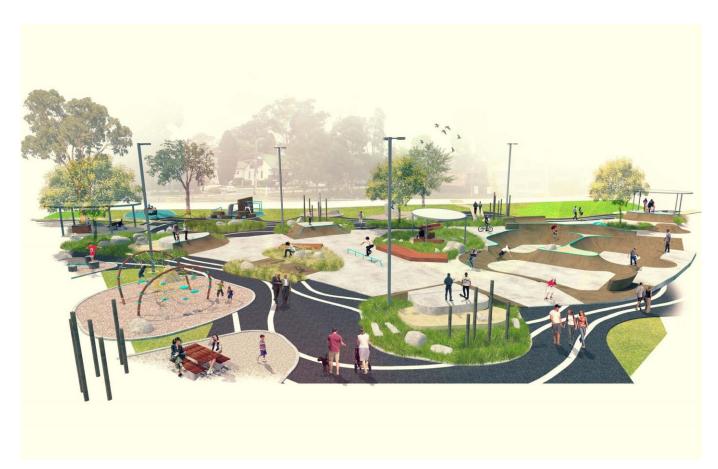

#### **SCOPE OF WORKS**

The scope of works includes:

- Skate and scooter play facilities to suit all ages and skill levels
- Competition deep skate bowl
- Picnic and shelter facilities
- Landscape and lighting works
- Removal of old playground and new connecting footpaths.

#### **NOTIFICATION OF WORKS**

In June 2017 Council endorsed the construction of the Meadowbank Park Outdoor Youth and Family Recreation Space at Meadowbank Park, Meadowbank.

This new space will provide an area for youth of all ages and the rest of the family to socialise and play within our community.