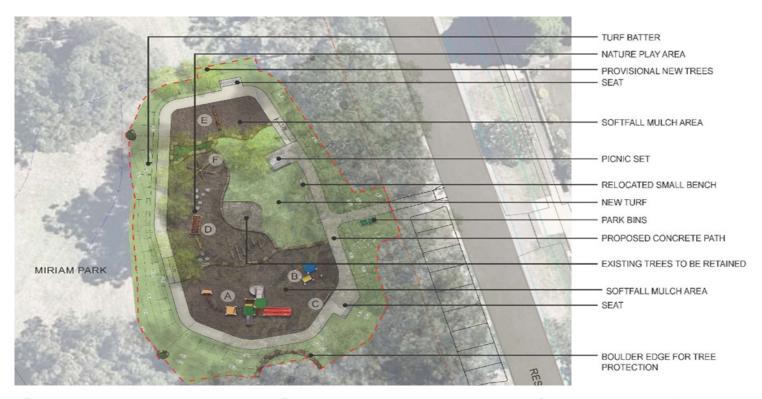

MIRIAM PARK
PLAYGROUND UPGRADE
PROJECT UPDATE

**Multiplay unit:** a dynamic play item with two slides, platforms and climbing elements

Junior play item (cubby): an imagination play item with panel a shopfront and moving elements suited for toddlers.