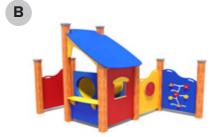

C

**Musical item:** a sensory play item positioned to allow for all abilities access and use.

**Timber Balance Trail:** within the nature play area providing balance and agility opportunities whilst being part of a discovery trail with steppers either side.