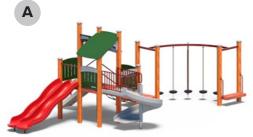

MIRIAM PARK
PLAYGROUND UPGRADE
PROJECT UPDATE

**Multiplay unit:** a dynamic play item with two slides, platforms and climbing elements

Junior play item (cubby): an imagination play item with panel a shopfront and moving elements suited for toddlers.

Junior play item (cubby): an imagination play item with panel a shopfront and moving elements suited for toddlers.

**Musical item:** a sensory play item positioned to allow for all abilities access and use.