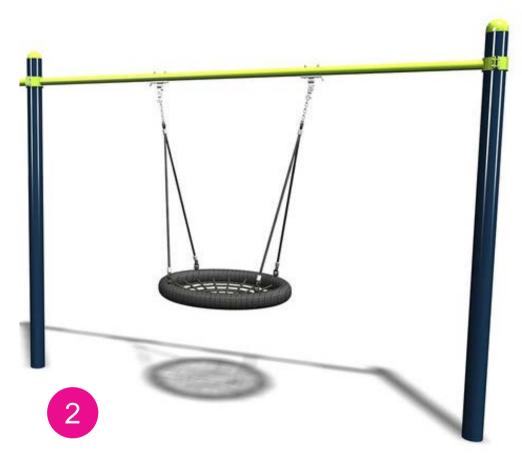

## LEGEND KEY

- 1. COMBINATION PLAY UNIT WITH SLIDE
- 2. BASKET SWING
- 3. NATURE PLAY ZONE
- 4. SANDSTONE BLOCKS AS RETAINING
- 5. SEAT WITH BACKREST
- 6. NEW ENTRY POINT AND ACCESSIBLE PATH