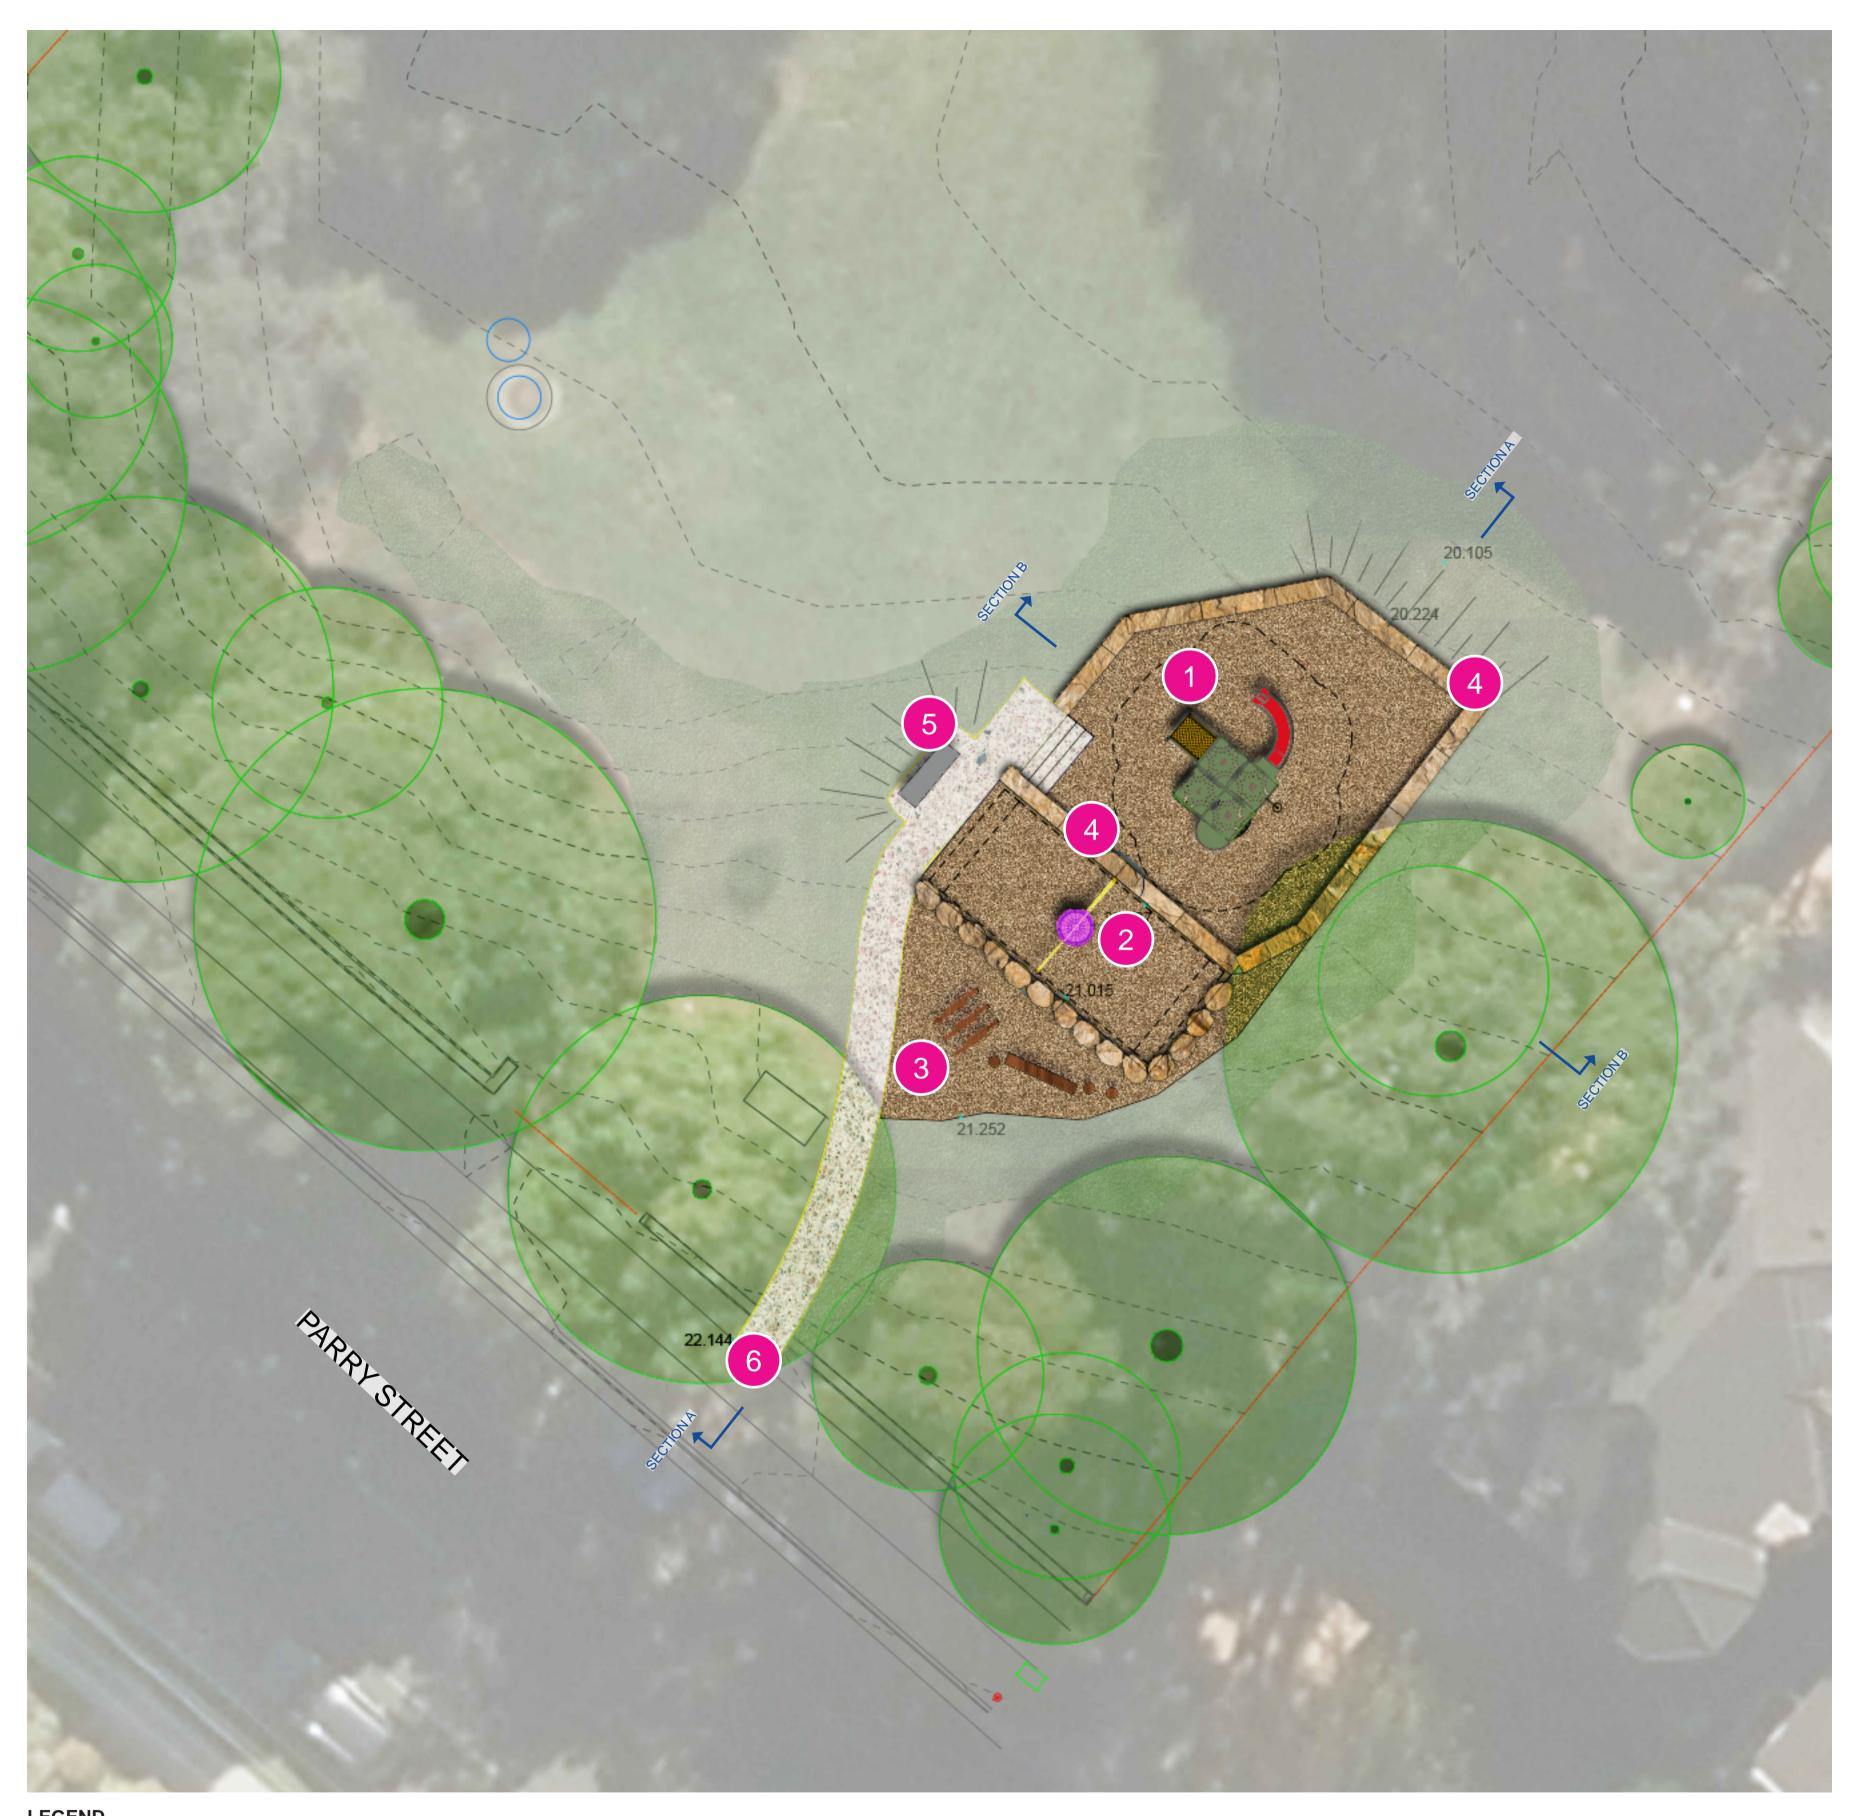

## LEGEND KEY

- 1. COMBINATION PLAY UNIT WITH SLIDE
- 2. BASKET SWING
- 3. NATURE PLAY ZONE
- 4. SANDSTONE BLOCKS AS RETAINING
- 5. SEAT WITH BACKREST
- 6. NEW ENTRY POINT AND ACCESSIBLE PATH

## PRECEDENT IMAGES

LEGEND

CONCRETE FOOTPATH

PLAY MULCH

TURF

EXISTING TREE (RETAINED)

| CONCEPT PLAN                        | CITY OF RYDE            | DATE:  | FEB 2021 |  |
|-------------------------------------|-------------------------|--------|----------|--|
| PARRY PARK LOCAL PLAYGROUND UPGRADE | ISSUE: FOR CONSULTATION | SCALE: | 1:100@A1 |  |