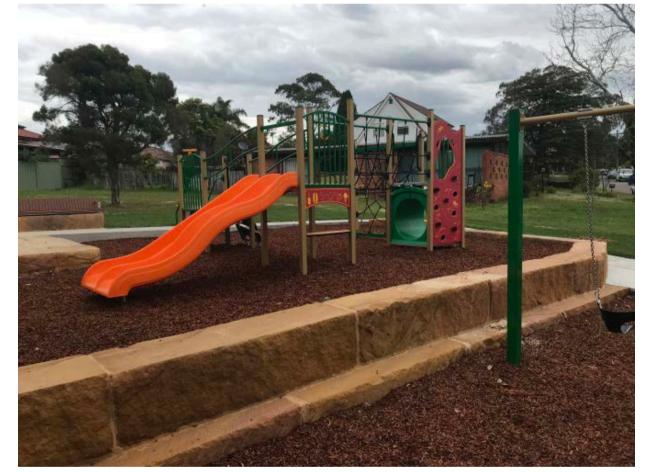

## LEGEND KEY

- 1. COMBINATION PLAY UNIT WITH SLIDE
- 2. BASKET SWING
- 3. NATURE PLAY ZONE
- 4. SANDSTONE BLOCKS AS RETAINING
- 5. SEAT WITH BACKREST
- 6. NEW ENTRY POINT AND ACCESSIBLE PATH