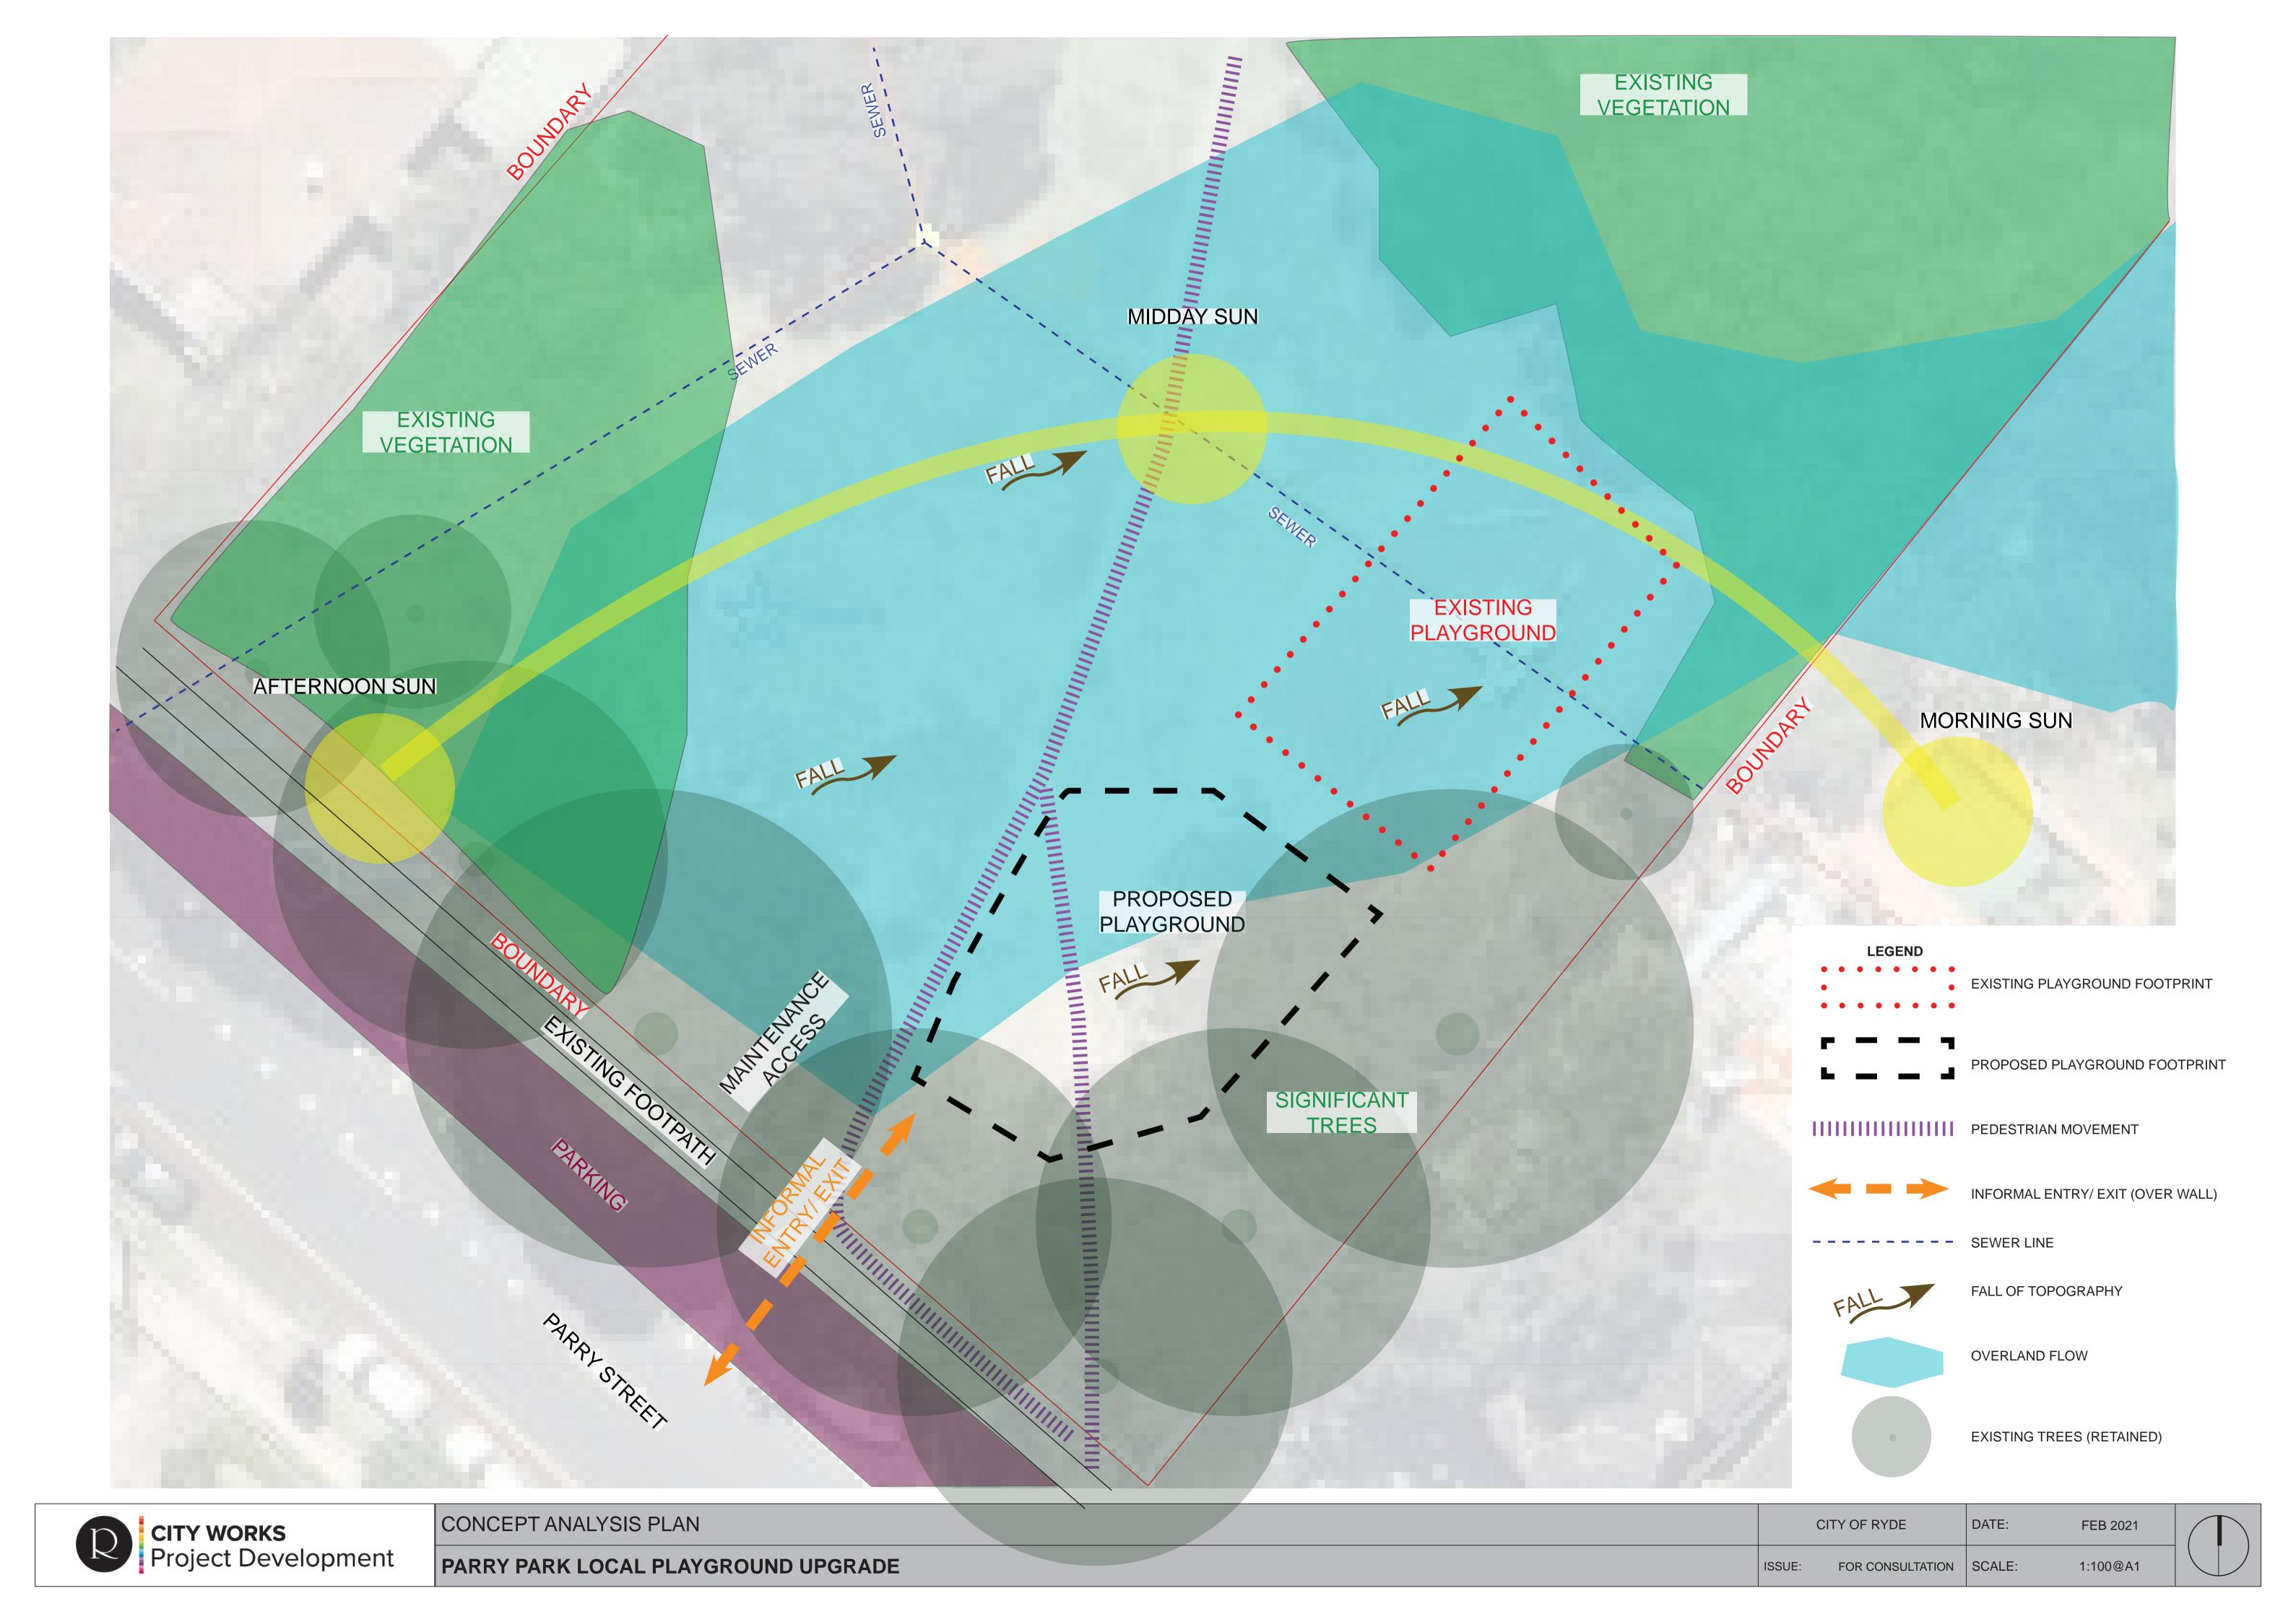

## PRECEDENT IMAGES

LEGEND

CONCRETE FOOTPATH

PLAY MULCH

TURF

EXISTING TREE (RETAINED)

| CONCEPT PLAN                        | CITY OF RYDE            | DATE:  | FEB 2021 |  |
|-------------------------------------|-------------------------|--------|----------|--|
| PARRY PARK LOCAL PLAYGROUND UPGRADE | ISSUE: FOR CONSULTATION | SCALE: | 1:100@A1 |  |