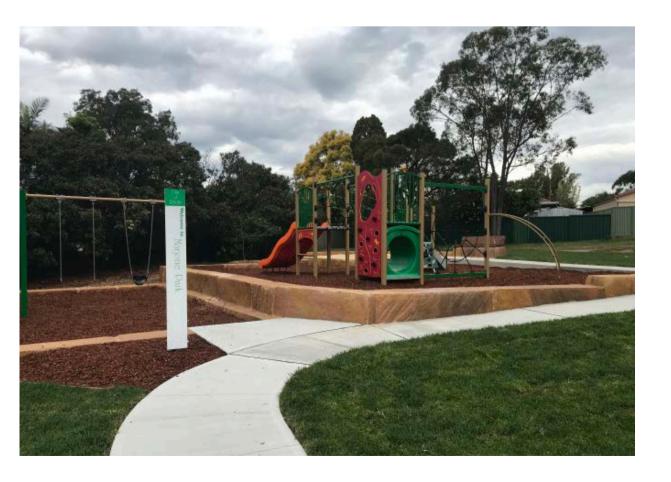

## LEGEND KEY

- 1. COMBINATION PLAY UNIT WITH SLIDE
- 2. BASKET SWING
- 3. NATURE PLAY ZONE
- 4. SANDSTONE BLOCKS AS RETAINING
- 5. SEAT WITH BACKREST
- 6. NEW ENTRY POINT AND ACCESSIBLE PATH