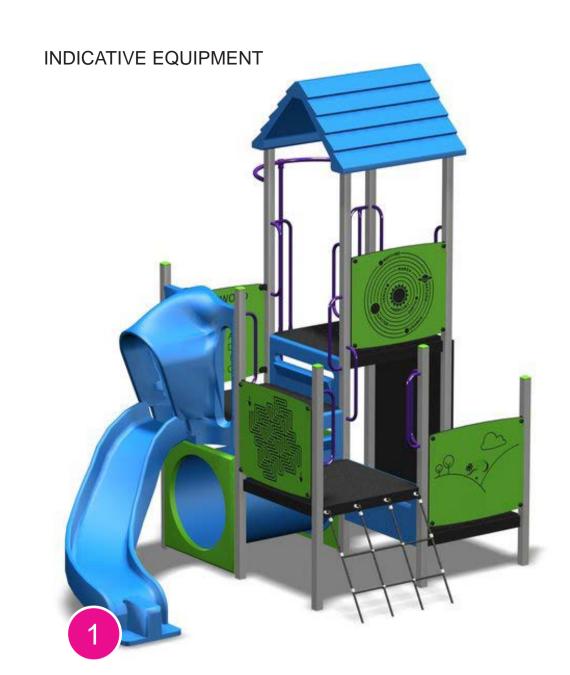

## LEGEND KEY

- 1. COMBINATION PLAY UNIT WITH SLIDE
- 2. BASKET SWING
- 3. NATURE PLAY ZONE
- 4. SANDSTONE BLOCKS AS RETAINING
- 5. SEAT WITH BACKREST
- 6. NEW ENTRY POINT AND ACCESSIBLE PATH