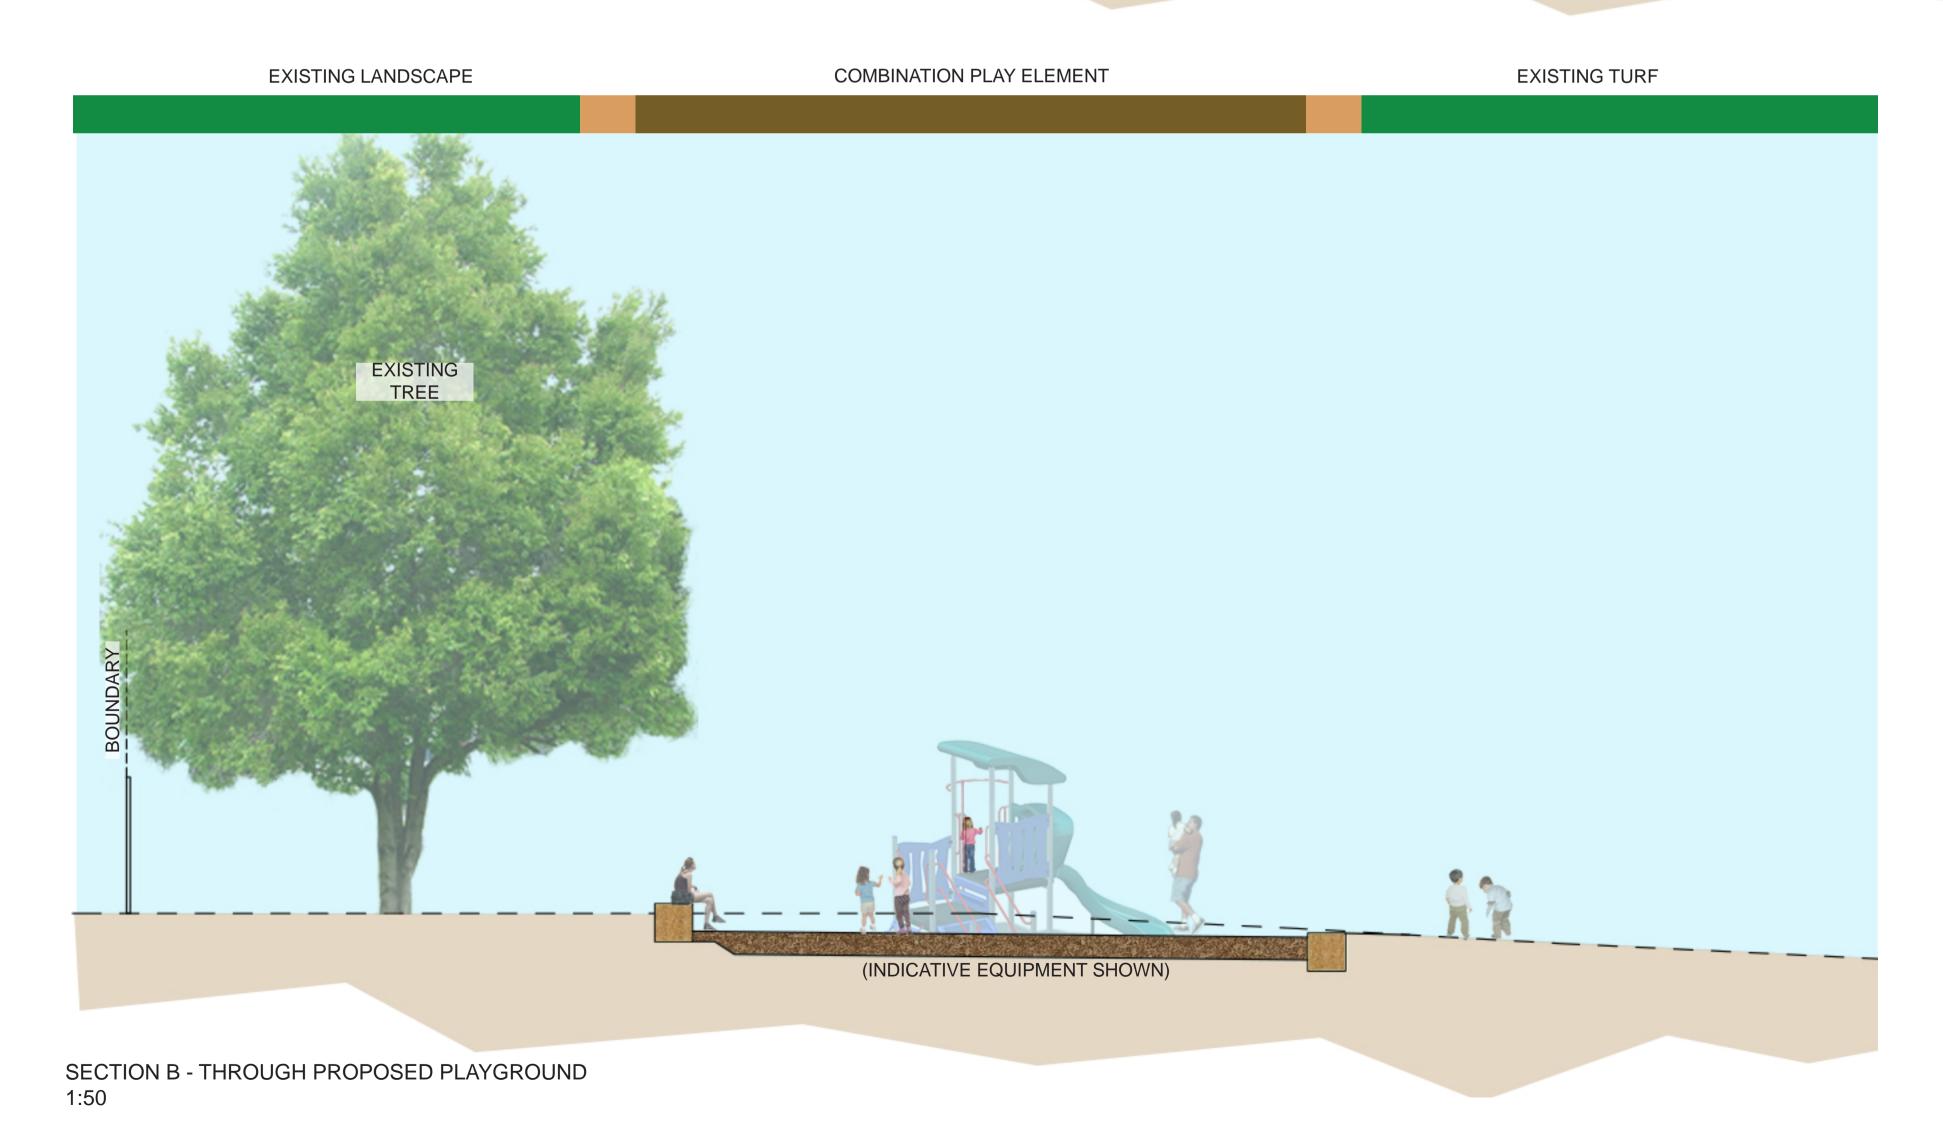

## PRECEDENT IMAGES

LEGEND

CONCRETE FOOTPATH

PLAY MULCH

TURF

EXISTING TREE (RETAINED)

| CONCEPT PLAN                        | CITY OF RYDE            | DATE:  | FEB 2021 |  |
|-------------------------------------|-------------------------|--------|----------|--|
| PARRY PARK LOCAL PLAYGROUND UPGRADE | ISSUE: FOR CONSULTATION | SCALE: | 1:100@A1 |  |