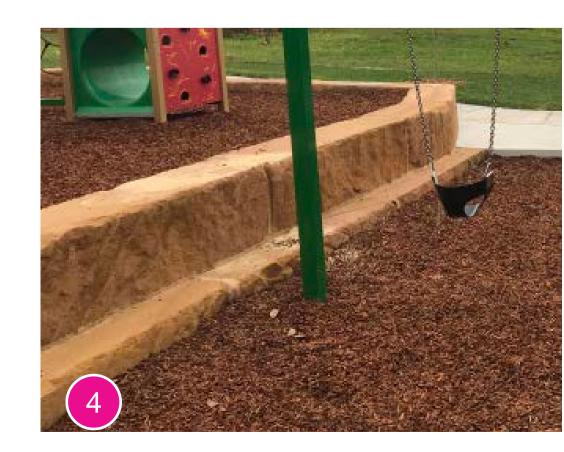

## LEGEND KEY

- 1. COMBINATION PLAY UNIT WITH SLIDE
- 2. BASKET SWING
- 3. NATURE PLAY ZONE
- 4. SANDSTONE BLOCKS AS RETAINING
- 5. SEAT WITH BACKREST
- 6. NEW ENTRY POINT AND ACCESSIBLE PATH