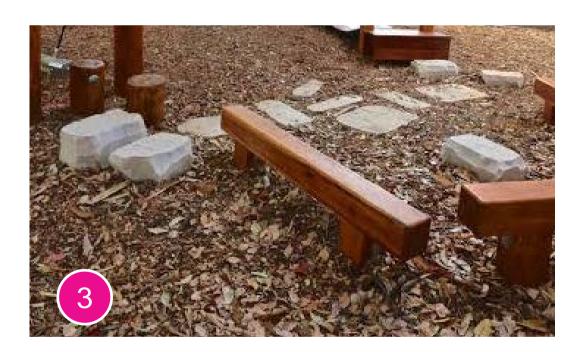

## LEGEND KEY

- 1. COMBINATION PLAY UNIT WITH SLIDE
- 2. BASKET SWING
- 3. NATURE PLAY ZONE
- 4. SANDSTONE BLOCKS AS RETAINING
- 5. SEAT WITH BACKREST
- 6. NEW ENTRY POINT AND ACCESSIBLE PATH