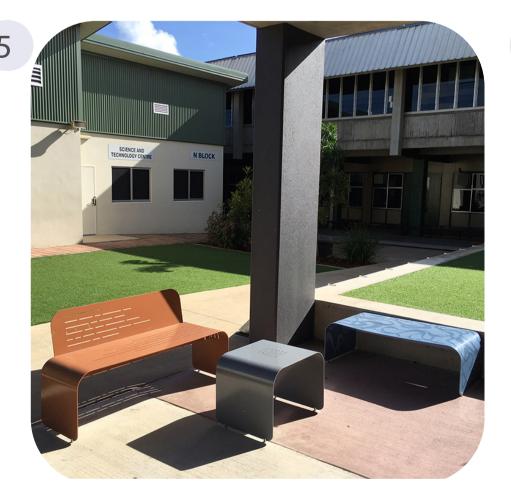

SOCIAL SPACE - MODULAR SEATS

SOCIAL SPACES - USE OF COLOURED DECOMPOSED GRANITE