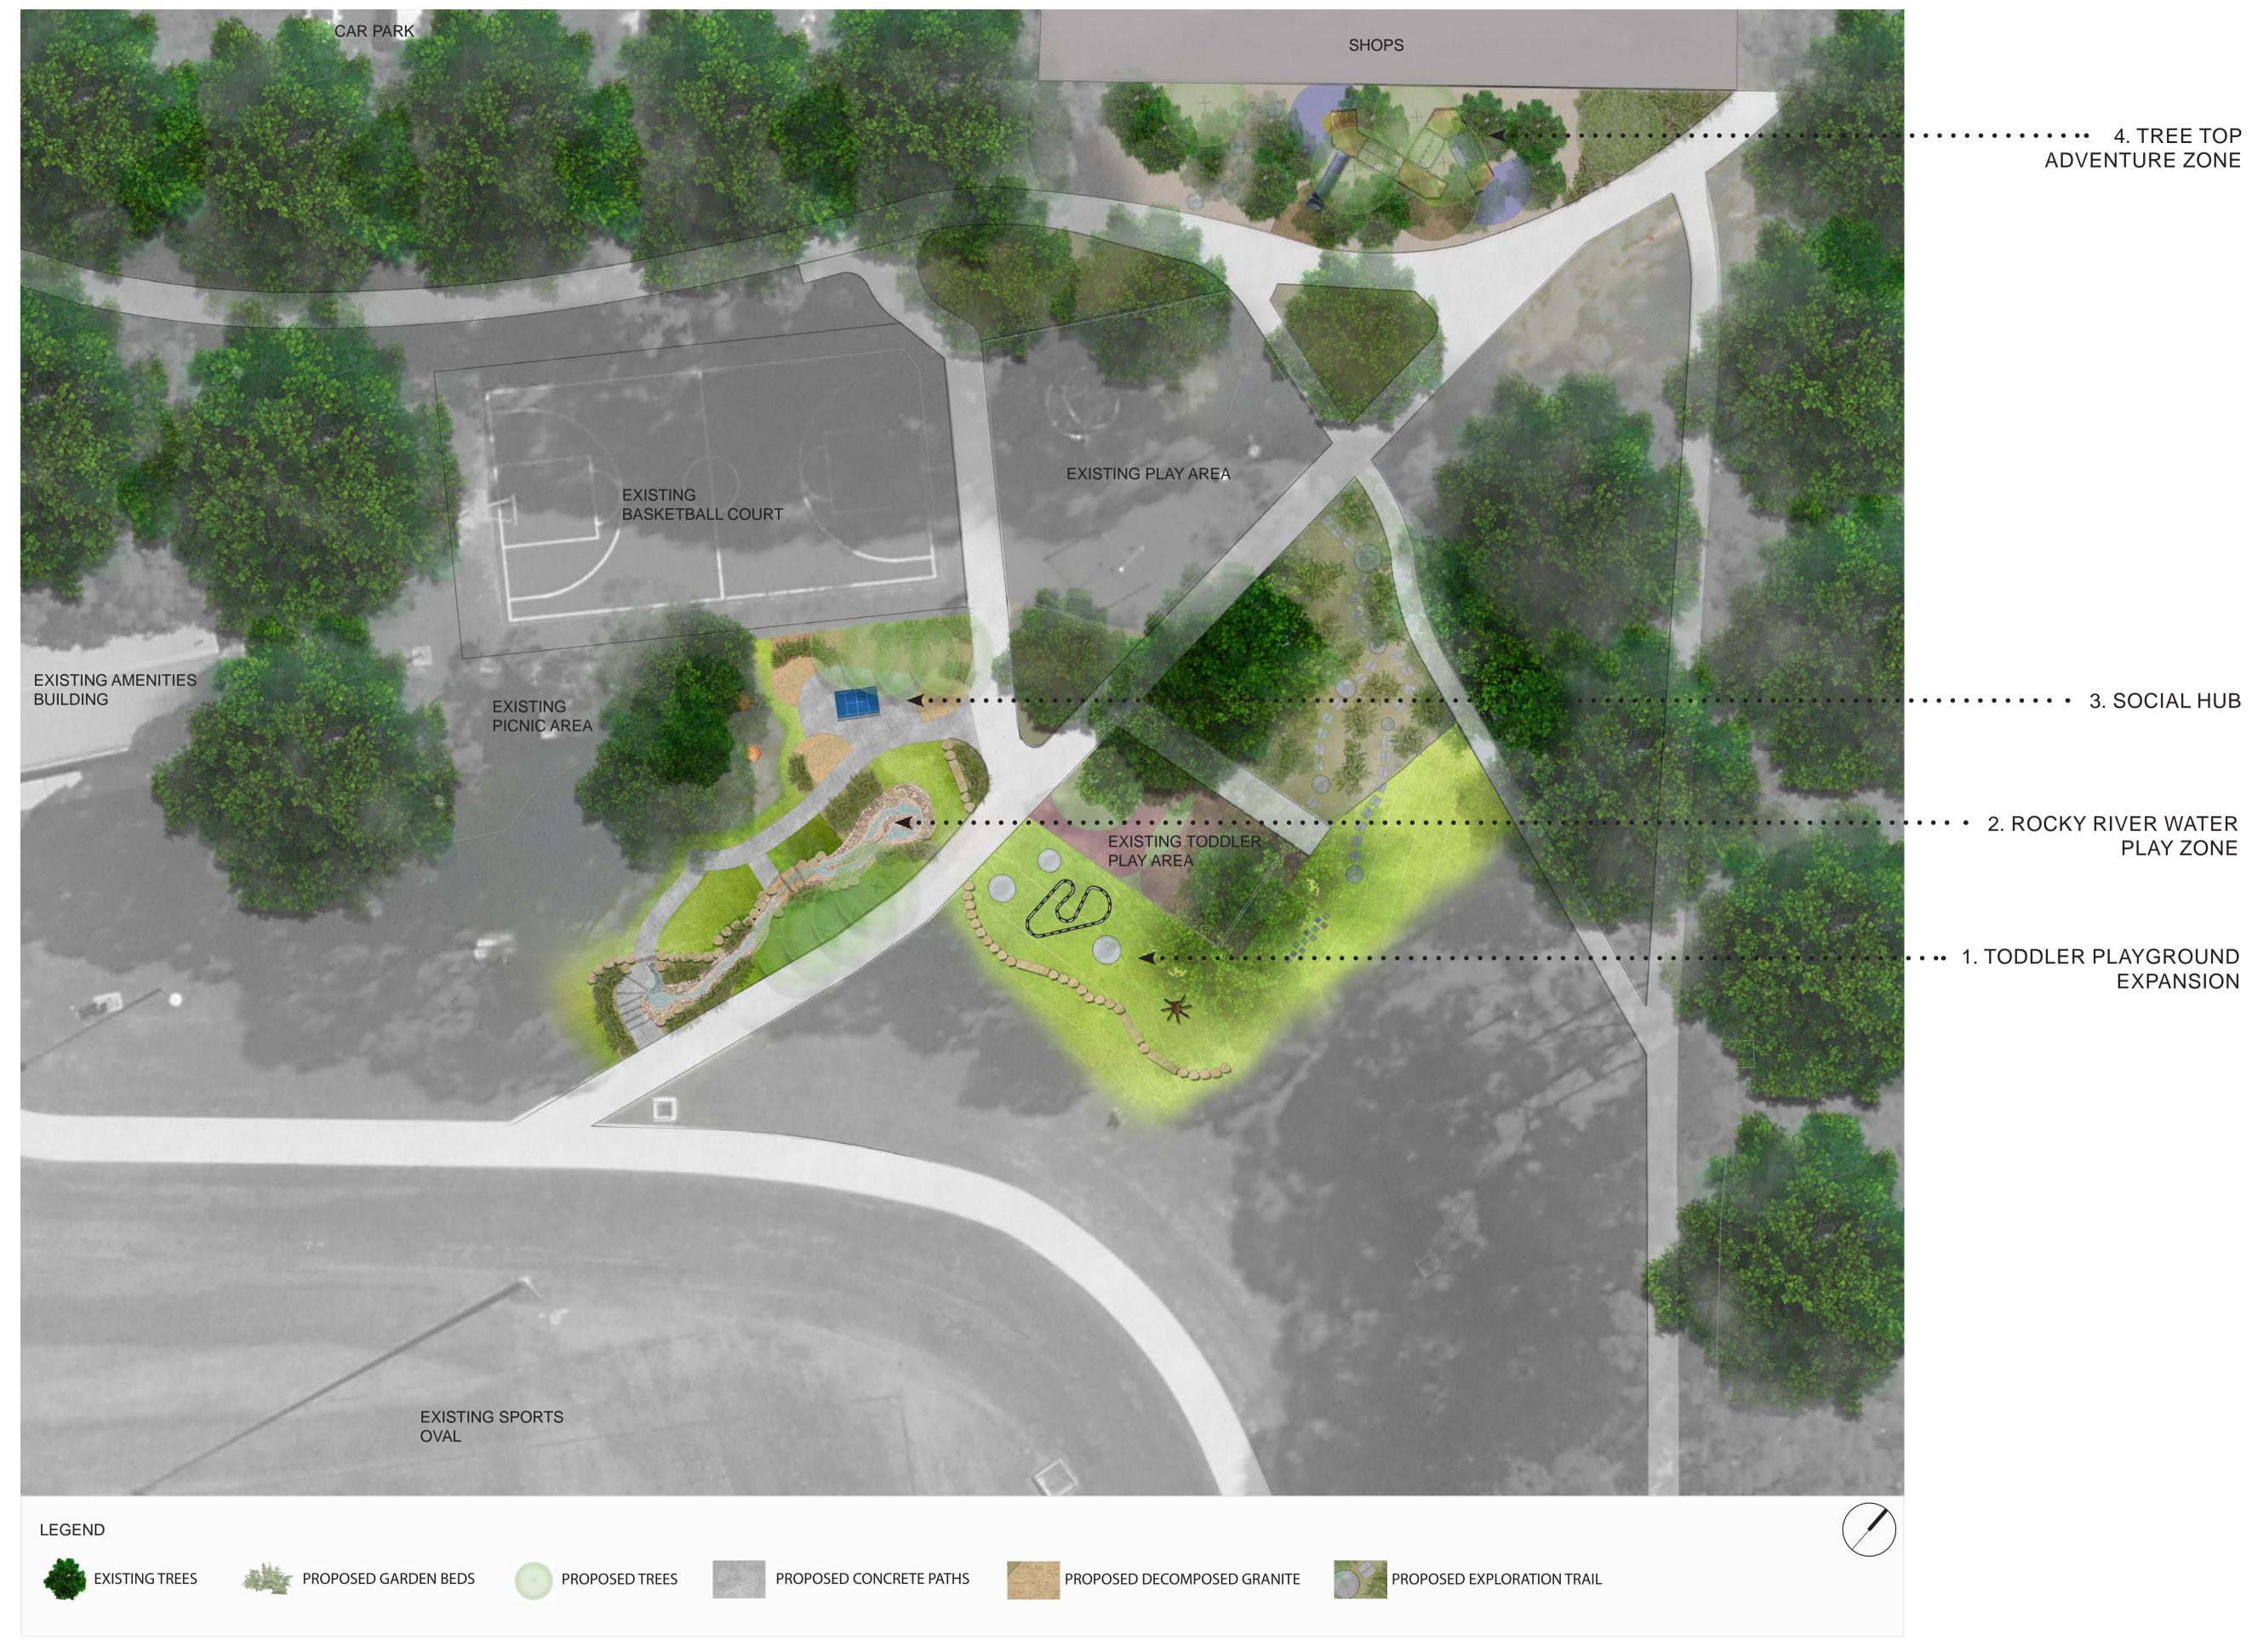

TODDLER PLAYGROUND EXPANSION

2 ROCKY RIVER WATER PLAY ZONE

3 SOCIAL HUB

4 TREE TOP ADVENTURE ZONE

## INDICATIVE IMAGES ONLY

| OVERALL CONCEPT PLAN     | CITY OF RYDE            | DATE:  | MAY 2022 | 1 |
|--------------------------|-------------------------|--------|----------|---|
| WATERLOO PARK, Marsfield | ISSUE: FOR CONSULTATION | SCALE: | 1:200@A1 | ' |