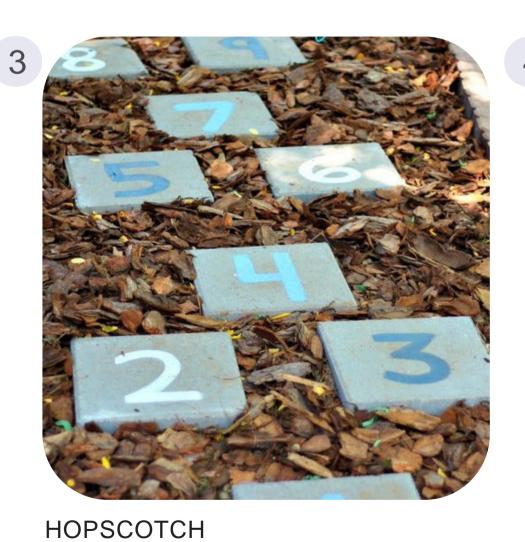

# TODDLER PLAYGROUND EXTENSION CONCEPT PLAN

NATURE PLAY TEE PEE

CONCRETE DRAWING PADS REPLACEMENT MOTORBIKE SPRINGER

EXPLORATION TRAIL THROUGH EXISTING GARDEN BED