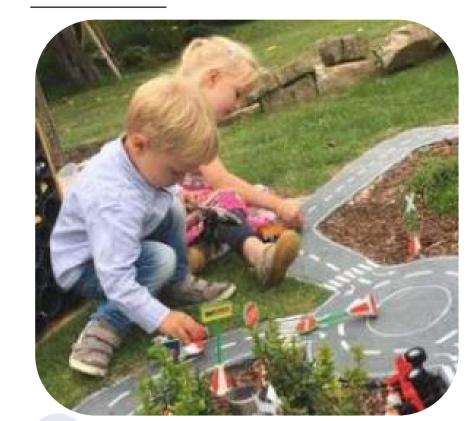

# TODDLER PLAYGROUND EXTENSION CONCEPT PLAN

NATURE PLAY TEE PEE

CONCRETE DRAWING PADS REPLACEMENT MOTORBIKE SPRINGER

EXPLORATION TRAIL THROUGH EXISTING GARDEN BED

# PLAY SPACE IDEAS (INDICATIVE IMAGES)

| CONCEPT PLAN - STAGE 1: TODDLER PLAYGROUND EXTENSION | (      | CITY OF RYDE     | DATE:  | MAY 2022 | 2 |
|------------------------------------------------------|--------|------------------|--------|----------|---|
| WATERLOO PARK. Marsfield                             | ISSUE: | FOR CONSULTATION | SCALE: | 1:100@A1 |   |