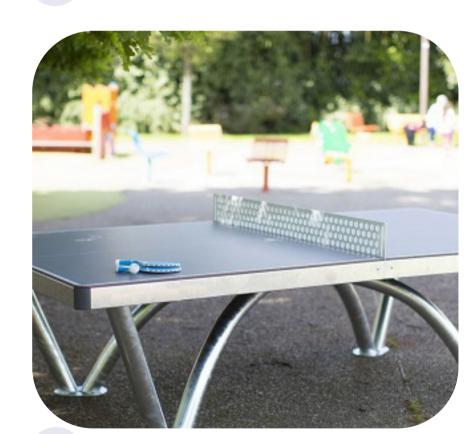

#### STAGE 1: WATER PLAY AND SOCIAL HUB CONCEPT PLAN

**ROCKY RIVER - INTERACTIVE WATER PLAY** 

WATER PUMP - WHEELCHAIR ACCESSIBLE

NATURAL RIVER CASCADE - WHEELCHAIR **ACCESSIBLE** 

TABLE TENNIS - SOCIAL AND ALL INCLUSIVE

SOCIAL SPACE - MODULAR SEATS

SOCIAL SPACES - USE OF COLOURED DECOMPOSED GRANITE