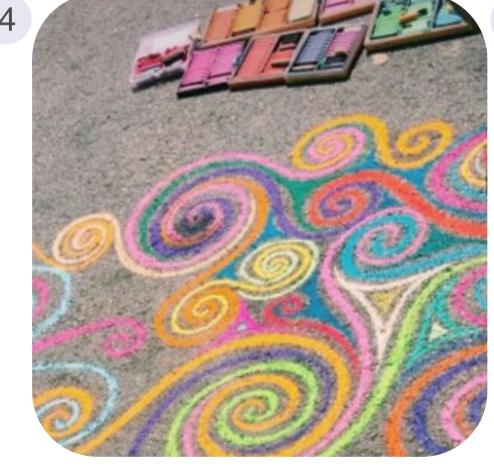

# TODDLER PLAYGROUND EXTENSION CONCEPT PLAN

NATURE PLAY TEE PEE

CONCRETE DRAWING PADS REPLACEMENT MOTORBIKE SPRINGER

EXPLORATION TRAIL THROUGH EXISTING GARDEN BED