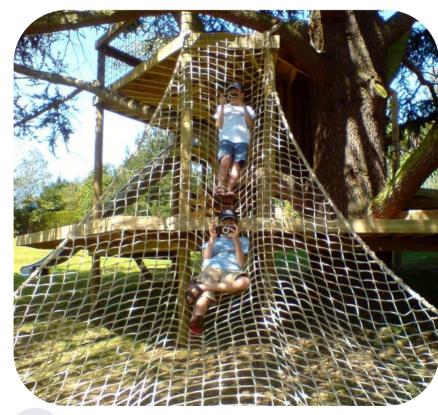

### PLAY SPACE IDEAS (INDICATIVE IMAGES)

ACCESSIBLE EXPLORATION CONCRETE PATH **AMONGST TREES** 

CLIMBING NET TO ENTER TOP OF PLATFORM WITH TUBE SLIDE. UNDERNEATH THE PLATFORM IS AN ACCESSIBLE PLAY SPACE

ROPE CLIMB AND BALANCE BEAM

**CROSSING BRIDGE ENCLOSED IN A SAFETY** NET BETWEEN TWO LEVELS 2.2m and 1.5m FROM PLAYGROUND SURFACE

OVER/UNDER MONKEY BARS - TWO OPTIONS OF PLAY, BALANCE ON TOP OR CLIMB UNDER FOR INCLUSIVE PLAY