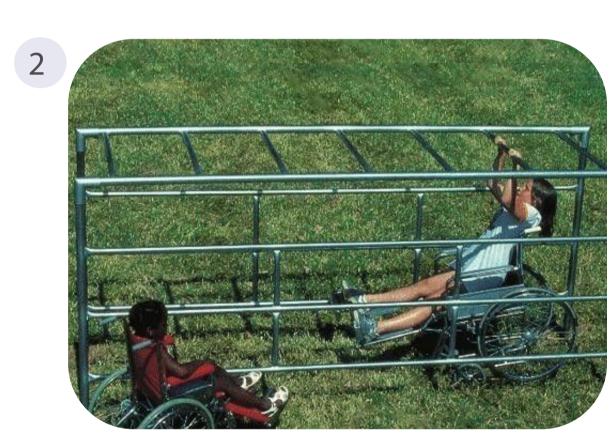

ROPE CLIMB AND BALANCE BEAM

**CROSSING BRIDGE ENCLOSED IN A SAFETY** NET BETWEEN TWO LEVELS 2.2m and 1.5m FROM PLAYGROUND SURFACE

OVER/UNDER MONKEY BARS - TWO OPTIONS OF PLAY, BALANCE ON TOP OR CLIMB UNDER FOR INCLUSIVE PLAY

**ROPE MONKEY BARS - IN AN ENCLOSED SAFETY** 