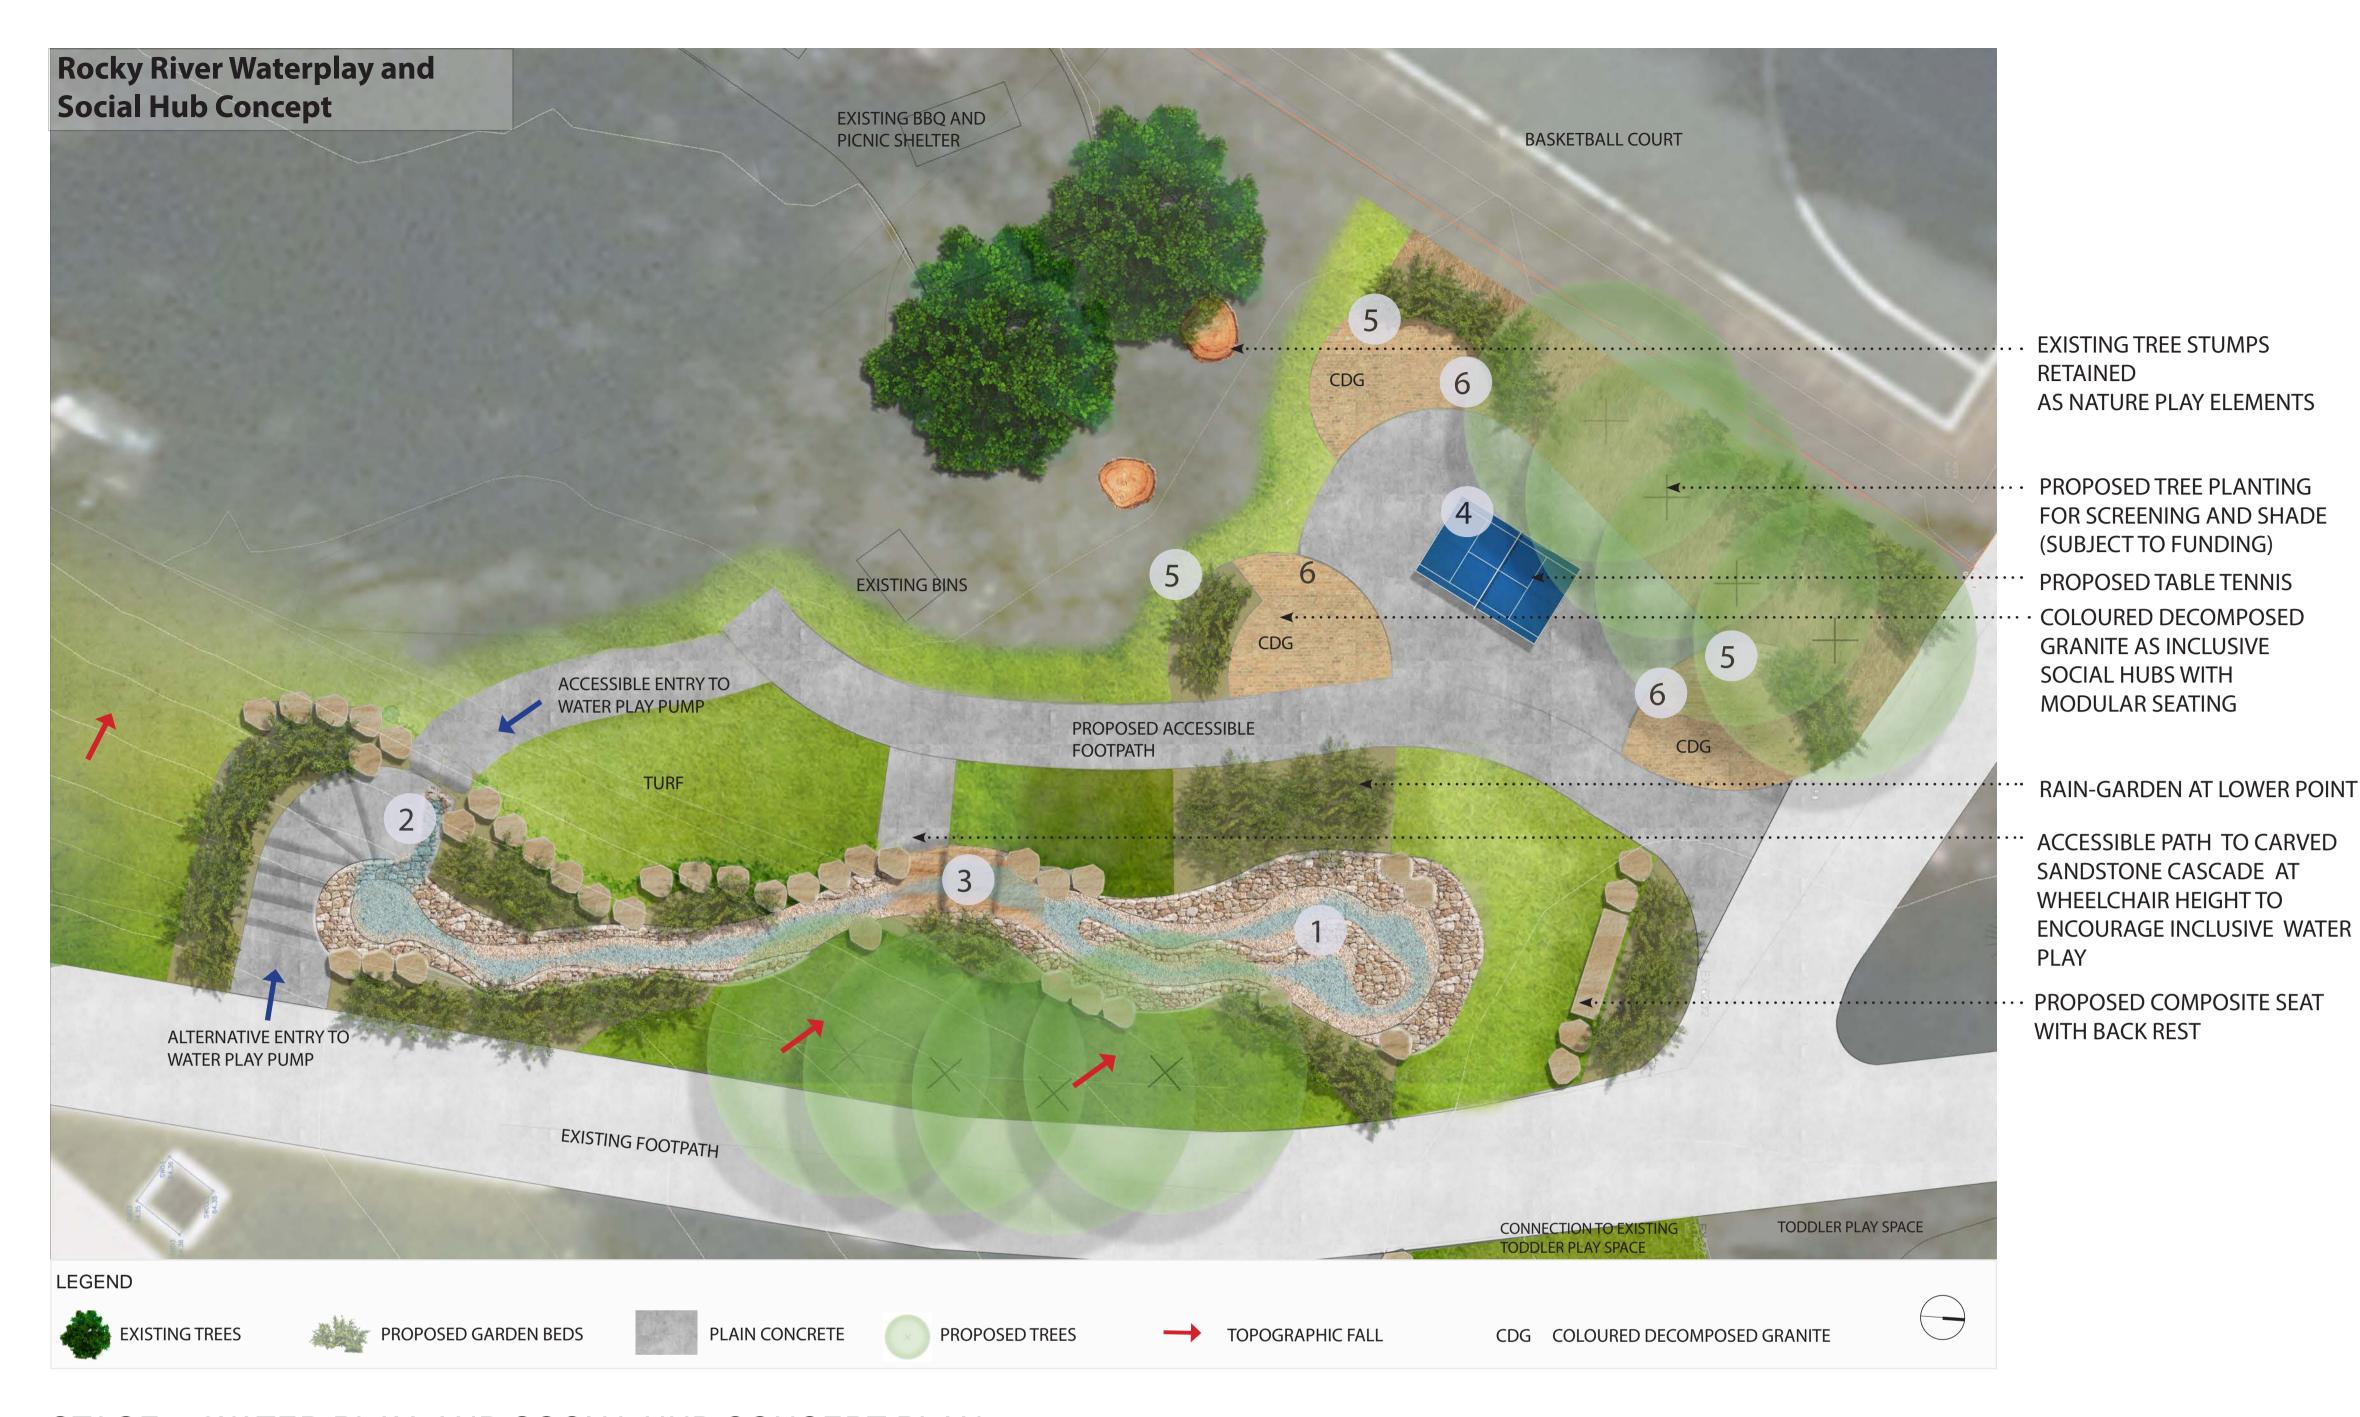

#### STAGE 1: WATER PLAY AND SOCIAL HUB CONCEPT PLAN

**ROCKY RIVER - INTERACTIVE WATER PLAY** 

WATER PUMP - WHEELCHAIR ACCESSIBLE

NATURAL RIVER CASCADE - WHEELCHAIR **ACCESSIBLE** 

TABLE TENNIS - SOCIAL AND ALL INCLUSIVE

SOCIAL SPACE - MODULAR SEATS

SOCIAL SPACES - USE OF COLOURED DECOMPOSED GRANITE