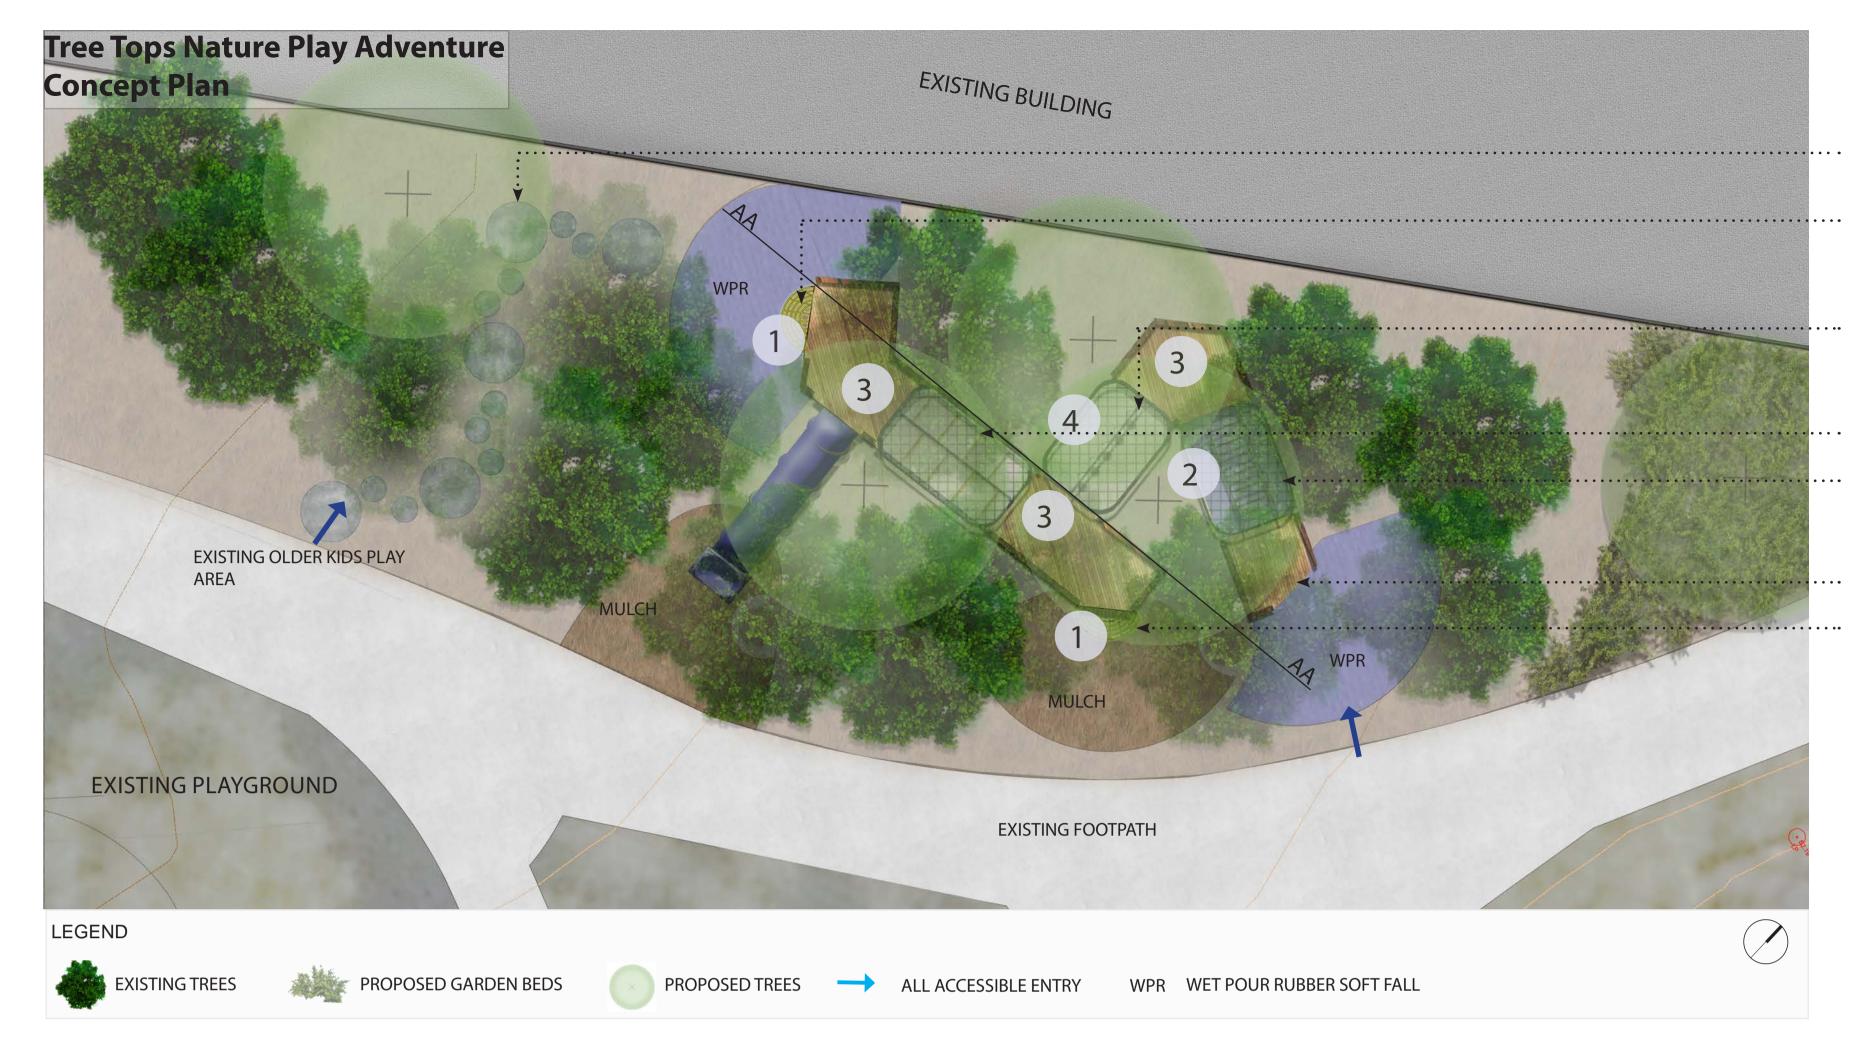

# PLAY SPACE IDEAS

SECTION AA

STAGE 2: MONKEY BARS CONCEPT PLAN (PENDING FUNDING)

CONCEPT PLAN - STAGE 2 (PENDING FUNDING)- TREE TOPS NATURE PLAY ADVENTURE DATE: CITY OF RYDE MAY 2022 WATERLOO PARK, Marsfield ISSUE: FOR CONSULTATION 1:100@A1