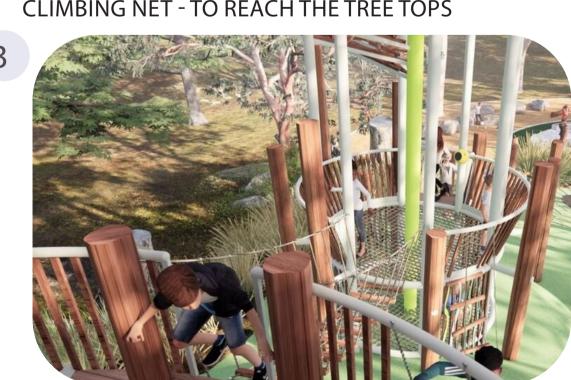

# PLAY SPACE IDEAS

SECTION AA

STAGE 2: MONKEY BARS CONCEPT PLAN (PENDING FUNDING)

CONCEPT PLAN - STAGE 2 (PENDING FUNDING)- TREE TOPS NATURE PLAY ADVENTURE DATE: CITY OF RYDE MAY 2022 WATERLOO PARK, Marsfield ISSUE: FOR CONSULTATION 1:100@A1