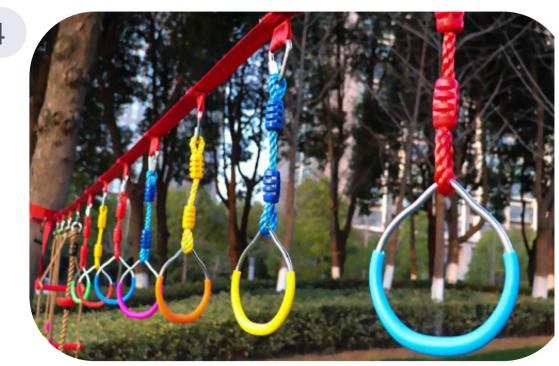

SOCIAL SPACES - USE OF COLOURED DECOMPOSED GRANITE

### PLAY SPACE IDEAS (INDICATIVE IMAGES)





ACCESSIBLE EXPLORATION CONCRETE PATH **AMONGST TREES** 

CLIMBING NET TO ENTER TOP OF PLATFORM WITH TUBE SLIDE. UNDERNEATH THE PLATFORM IS AN ACCESSIBLE PLAY SPACE

ROPE CLIMB AND BALANCE BEAM

**CROSSING BRIDGE ENCLOSED IN A SAFETY** NET BETWEEN TWO LEVELS 2.2m and 1.5m FROM PLAYGROUND SURFACE

OVER/UNDER MONKEY BARS - TWO OPTIONS OF PLAY, BALANCE ON TOP OR CLIMB UNDER FOR INCLUSIVE PLAY

FLUSH ENTRY POINT FOR EASY ACCESS

SECONDARY ENTRY CLIMBING NET





**EXISTING SITE IMAGES** 

# · CROSSING BRIDGE WITH SAFETY NET **ENCLOSURE** WHEELCHAIR ACCESSIBLE NATURE PLAY ELEMENTS UNDERNEATH **PLATFORM** AND BALANCE BEAM · SECONDARY CLIMBING NET





PLATFORMS - AROUND EXISTING/OR PROPOSED TREES





**ROPE MONKEY BARS - IN AN ENCLOSED SAFETY** 

# PLAY SPACE IDEAS

SECTION AA

STAGE 2: MONKEY BARS CONCEPT PLAN (PENDING FUNDING)

CONCEPT PLAN - STAGE 2 (PENDING FUNDING)- TREE TOPS NATURE PLAY ADVENTURE DATE: CITY OF RYDE MAY 2022 WATERLOO PARK, Marsfield ISSUE: FOR CONSULTATION 1:100@A1