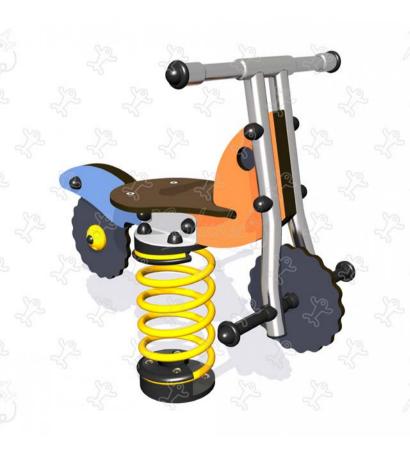

# TODDLER PLAYGROUND EXTENSION CONCEPT PLAN

NATURE PLAY TEE PEE

CONCRETE DRAWING PADS REPLACEMENT MOTORBIKE SPRINGER

EXPLORATION TRAIL THROUGH EXISTING GARDEN BED