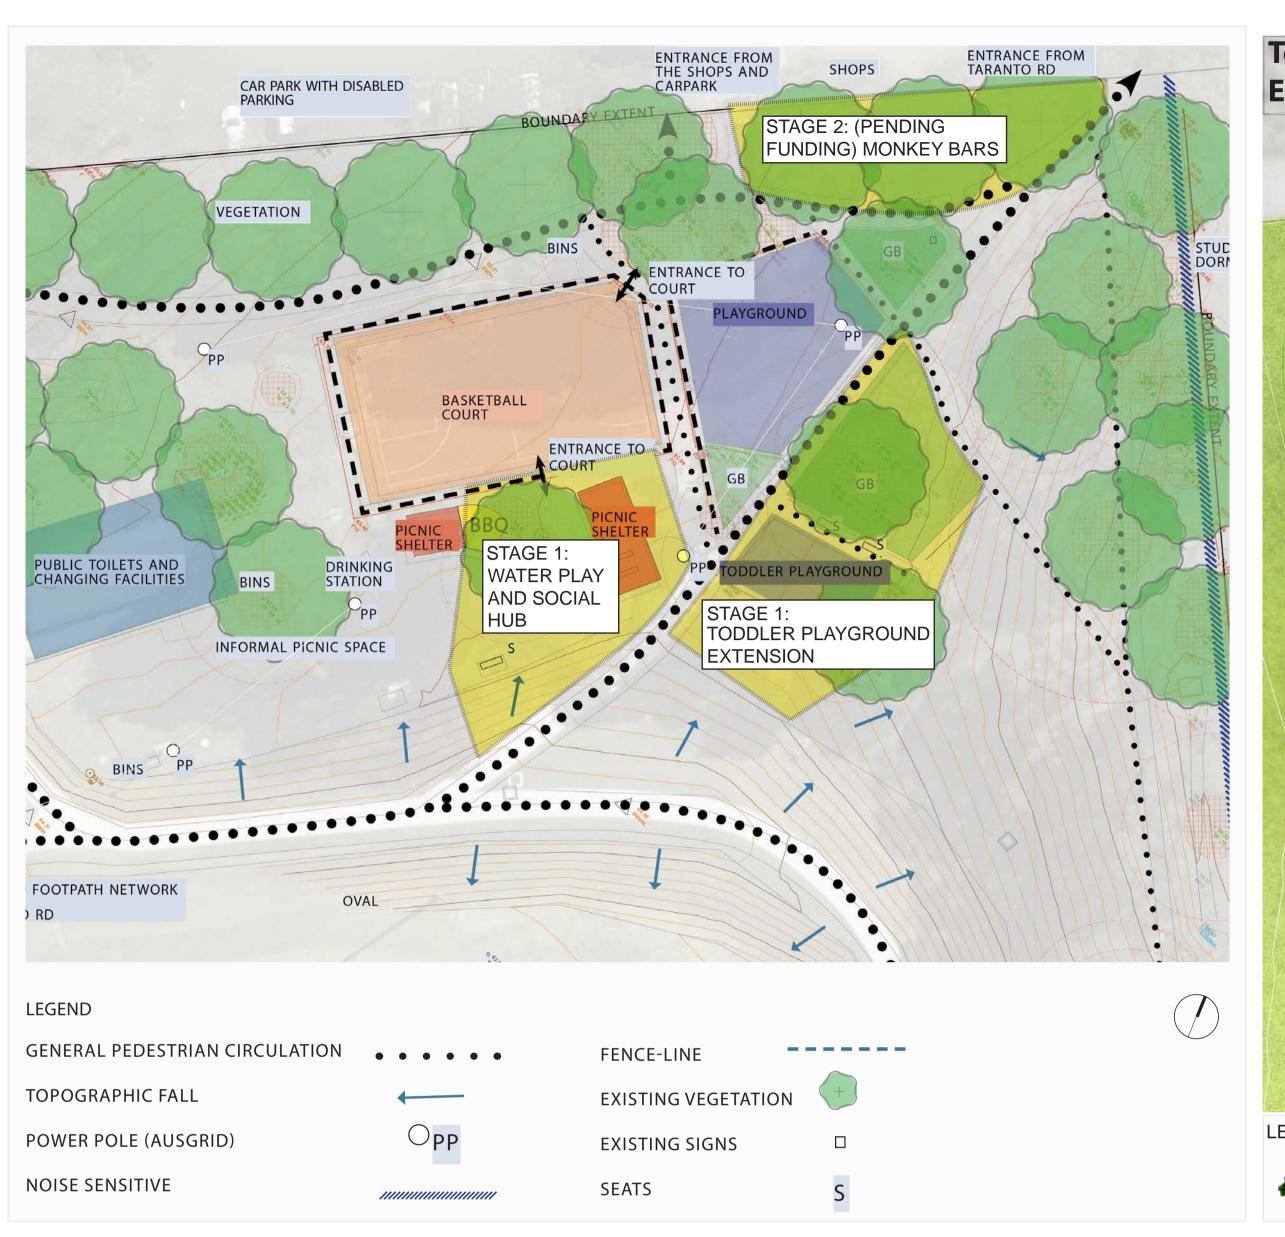

TODDLER PLAYGROUND EXPANSION



2 ROCKY RIVER WATER PLAY ZONE



3 SOCIAL HUB



4 TREE TOP ADVENTURE ZONE



## INDICATIVE IMAGES ONLY



| OVERALL CONCEPT PLAN     | CITY OF RYDE            | DATE:  | MAY 2022 | 1 |
|--------------------------|-------------------------|--------|----------|---|
| WATERLOO PARK, Marsfield | ISSUE: FOR CONSULTATION | SCALE: | 1:200@A1 | ' |





#### SITE ANALYSIS

# TODDLER PLAYGROUND EXTENSION CONCEPT PLAN



NATURE PLAY TEE PEE









CONCRETE DRAWING PADS REPLACEMENT MOTORBIKE SPRINGER

EXPLORATION TRAIL THROUGH EXISTING GARDEN BED

# PLAY SPACE IDEAS (INDICATIVE IMAGES)

| CONCEPT PLAN - STAGE 1: TODDLER PLAYGROUND EXTENSION | (      | CITY OF RYDE     | DATE:  | MAY 2022 | 2 |
|------------------------------------------------------|--------|------------------|--------|----------|---|
| WATERLOO PARK. Marsfield                             | ISSUE: | FOR CONSULTATION | SCALE: | 1:100@A1 |   |









**EXISTING SITE IMAGES** 

#### STAGE 1: WATER PLAY AND SOCIAL HUB CONCEPT PLAN



**ROCKY RIVER - INTERACTIVE WATER PLAY** 



WATER PUMP - WHEELCHAIR ACCESSIBLE



NATURAL RIVER CASCADE - WHEELCHAIR **ACCESSIBLE** 



TAB