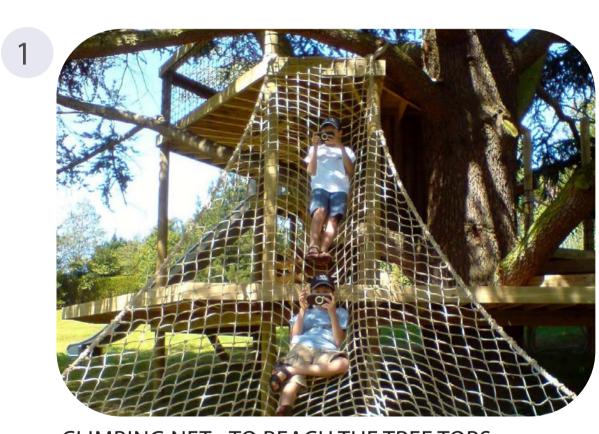

### PLAY SPACE IDEAS (INDICATIVE IMAGES)

ACCESSIBLE EXPLORATION CONCRETE PATH **AMONGST TREES** 

CLIMBING NET TO ENTER TOP OF PLATFORM WITH TUBE SLIDE. UNDERNEATH THE PLATFORM IS AN ACCESSIBLE PLAY SPACE

ROPE CLIMB AND BALANCE BEAM

**CROSSING BRIDGE ENCLOSED IN A SAFETY** NET BETWEEN TWO LEVELS 2.2m and 1.5m FROM PLAYGROUND SURFACE

OVER/UNDER MONKEY BARS - TWO OPTIONS OF PLAY, BALANCE ON TOP OR CLIMB UNDER FOR INCLUSIVE PLAY