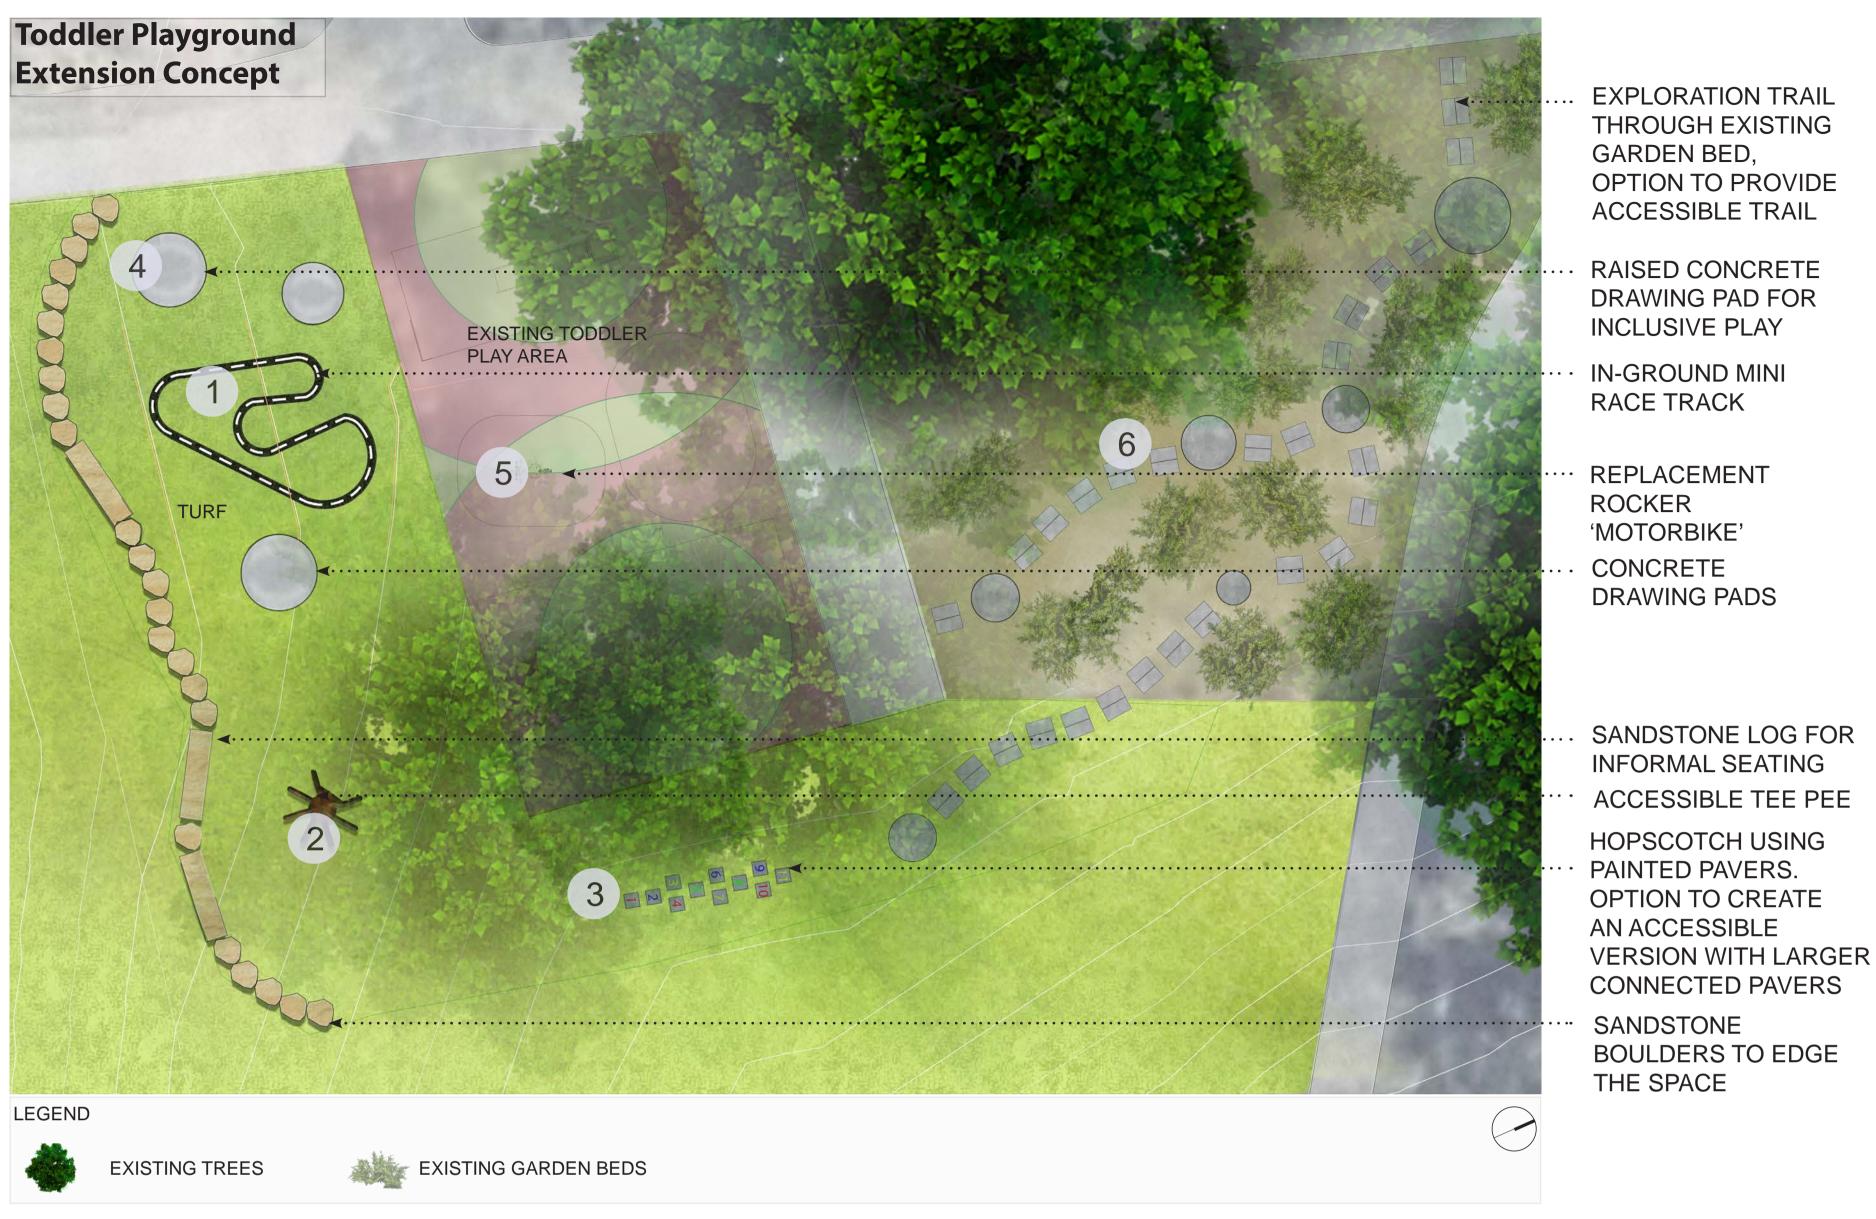

# TODDLER PLAYGROUND EXTENSION CONCEPT PLAN

NATURE PLAY TEE PEE

CONCRETE DRAWING PADS REPLACEMENT MOTORBIKE SPRINGER

EXPLORATION TRAIL THROUGH EXISTING GARDEN BED

# PLAY SPACE IDEAS (INDICATIVE IMAGES)

| CONCEPT PLAN - STAGE 1: TODDLER PLAYGROUND EXTENSION | (      | CITY OF RYDE     | DATE:  | MAY 2022 | 2 |
|------------------------------------------------------|--------|------------------|--------|----------|---|
| WATERLOO PARK. Marsfield                             | ISSUE: | FOR CONSULTATION | SCALE: | 1:100@A1 |   |