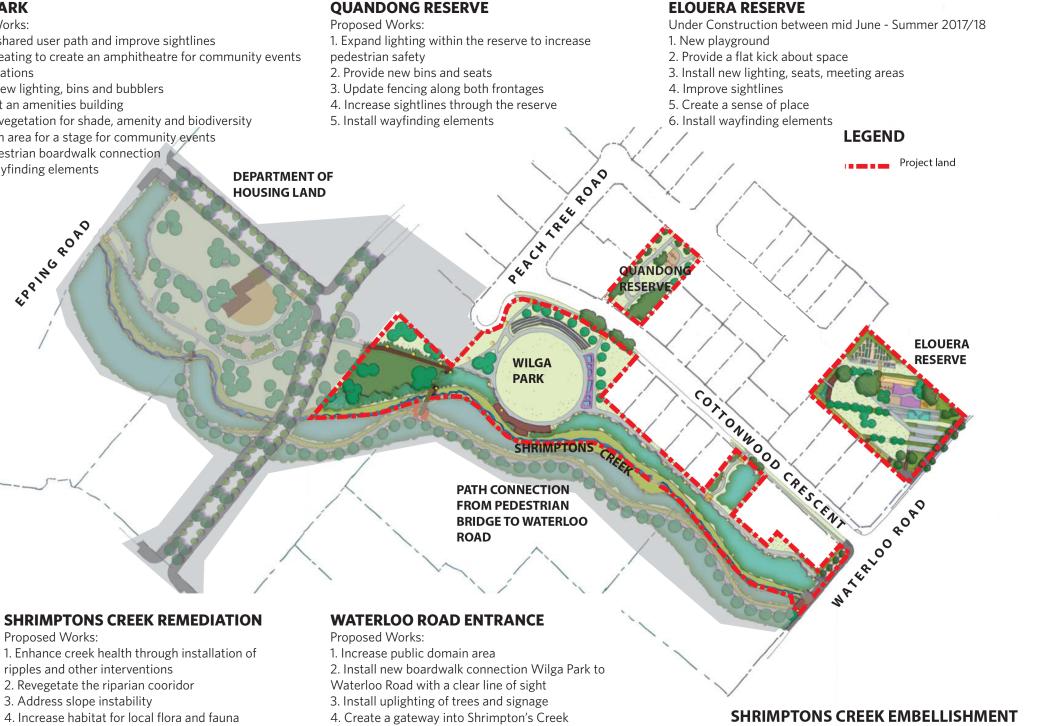

## **WILGA PARK**

Proposed Works:

- 1. Upgrade shared user path and improve sightlines
- 2. Terrace seating to create an amphitheatre for community events
- 3. Fitness stations
- 4. Provide new lighting, bins and bubblers
- 5. Construct an amenities building
- 6. Increase vegetation for shade, amenity and biodiversity
- 7. Provide an area for a stage for community events
- 8. New pedestrian boardwalk connection

4PPING ROAD

9. Install wayfinding elements

## 1. Enhance creek health through installation of

- ripples and other interventions
- 2. Revegetate the riparian cooridor
- 3. Address slope instability

**Proposed Works:** 

4. Increase habitat for local flora and fauna

- 5. Install wayfinding elements
- 6. Provision for future viewing platform

**OVERALL PLAN** NTS