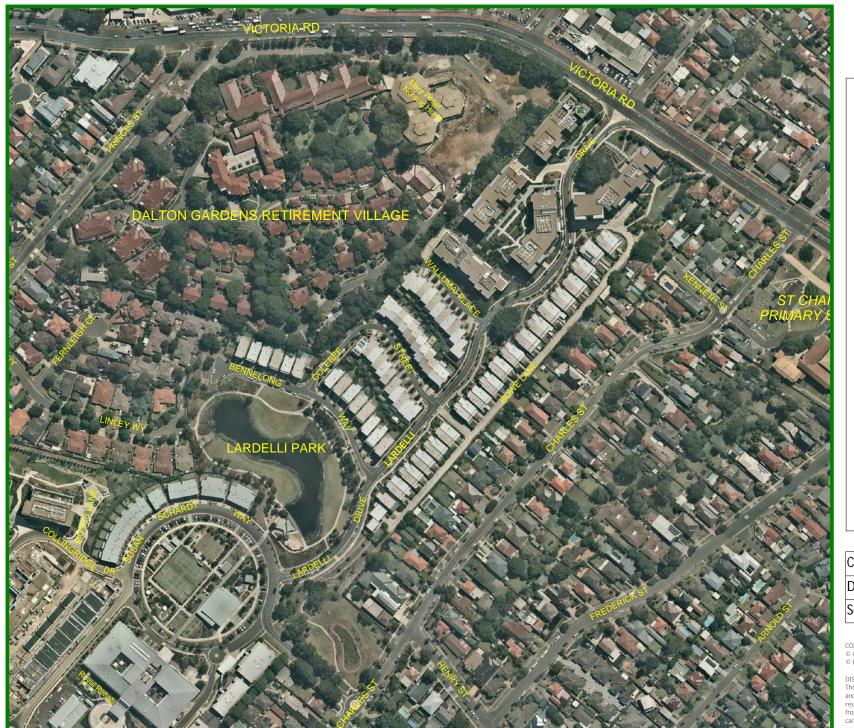

## Location of Bennelong Way, Colebee Street and Lardelli Drive

Lifestyle and opportunity @ your doorstep

| Created by: | Land Information |
|-------------|------------------|
| Date:       | 01/06/2020       |
| Scale:      | 1:3500 @ A4      |