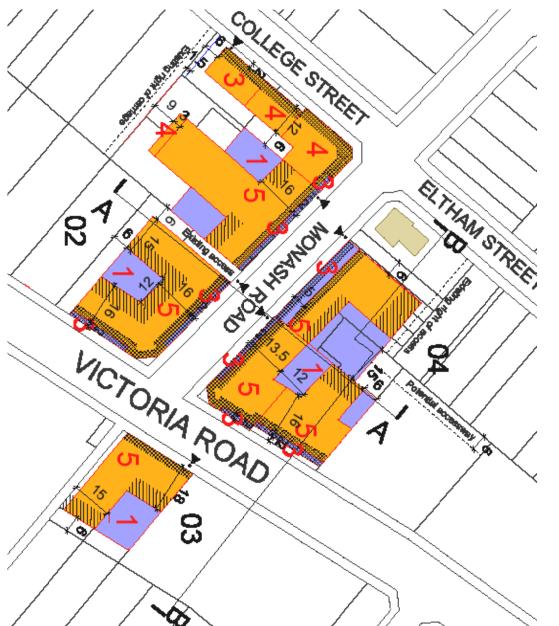

e Street to the area identified as Gladesville Town Centre under Ryde LEP 2014 | Existing boundary of Gladesville Town Centre as shown on Centres Map Sheet CEN_006  GLADESVILLE  RYDE RD  City of Ryde Local Environmental Plan 2014  Centres Map - Sheet CEN_006  Centres Ryde Town Centre Eastwood Town Centre Eastwood Town Centre Eastwood Town Centre North Ryde Station Precinct  MacQuaire Park Corridor Gladewill Town Centre North Ryde Station Precinct | Draft (extract) Centres Map Sheet CEN_006  GLADESVILLE  RYDE RD  RYDE RD  Ryde Local Environmental Plan 2014  Centres Map - Sheet CEN_006  Centres  Ryde Toen Centre  Week Ryde Toen Centre  Week Ryde Toen Centre  Work Ryde Station Precind  Ryde Toen Centre  North Ryde Station Precind |



## 3. Building Envelopes

### 3.1 Building Envelope Plan





### 3.2 Building Envelope 3d