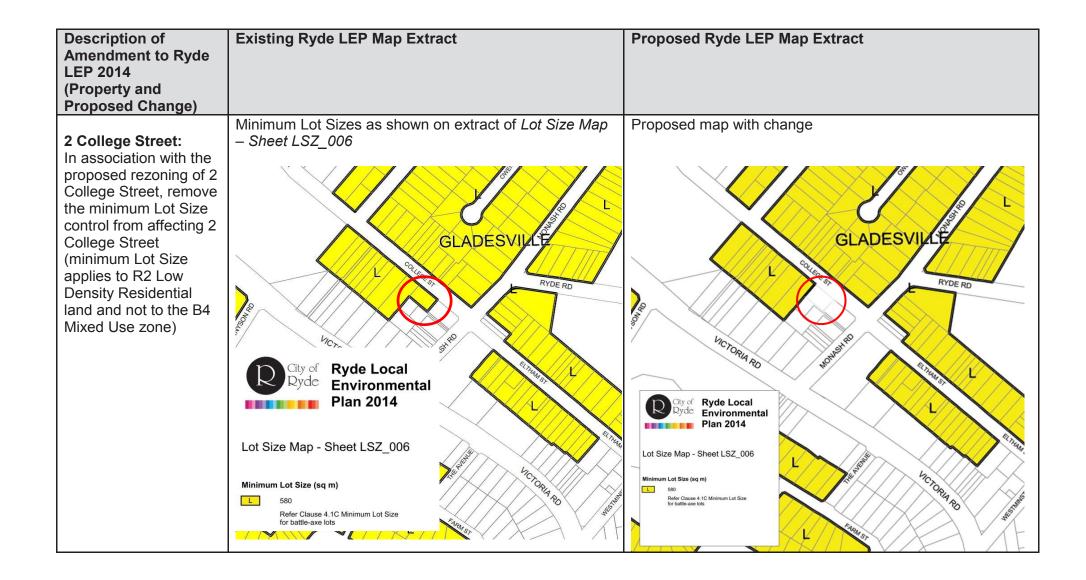

# Table provided by City of Ryde

| Description of Amendment to Ryde LEP 2014 (Property and Proposed Change)                               | Existing Ryde LEP Map Extract                                                                                                                                                                                                                                                                                                                                                                                                                                                                                                                                                                                                                                                                                                                                                                                                                                                                                                                                                                                                                                                                                                                                                                                                                                                                                                                                                                                                                                                                                                                                                                                                                                                                                                                                                                                                                                                                                                                                                                                                                                                                                                  | Proposed Ryde LEP Map Extract                                                                                          |
|--------------------------------------------------------------------------------------------------------|--------------------------------------------------------------------------------------------------------------------------------------------------------------------------------------------------------------------------------------------------------------------------------------------------------------------------------------------------------------------------------------------------------------------------------------------------------------------------------------------------------------------------------------------------------------------------------------------------------------------------------------------------------------------------------------------------------------------------------------------------------------------------------------------------------------------------------------------------------------------------------------------------------------------------------------------------------------------------------------------------------------------------------------------------------------------------------------------------------------------------------------------------------------------------------------------------------------------------------------------------------------------------------------------------------------------------------------------------------------------------------------------------------------------------------------------------------------------------------------------------------------------------------------------------------------------------------------------------------------------------------------------------------------------------------------------------------------------------------------------------------------------------------------------------------------------------------------------------------------------------------------------------------------------------------------------------------------------------------------------------------------------------------------------------------------------------------------------------------------------------------|------------------------------------------------------------------------------------------------------------------------|
| 2 College Street:<br>Amend Ryde LEP 2014<br>Map Land Zoning Map<br>- Sheet LZN_006                     | Existing Land Use as shown on extract of Land Zoning Map – Sheet LZN_006                                                                                                                                                                                                                                                                                                                                                                                                                                                                                                                                                                                                                                                                                                                                                                                                                                                                                                                                                                                                                                                                                                                                                                                                                                                                                                                                                                                                                                                                                                                                                                                                                                                                                                                                                                                                                                                                                                                                                                                                                                                       | Draft (extract) Land Zoning Map – Sheet LZN_006  GLADESVILLE                                                           |
| to rezone from R2 Low Density Residential to B4 Mixed Use (Note: 10 Monash Road is zoned B4 Mixed Use) | City of Ryde Local Environmental Plan 2014  Land Zoning Map - Sheet LZN 006  Binancia Contract Contrac | RYD RD  R3  R4  R4  R4  R4  R4  R4  R4  R4  R4 |