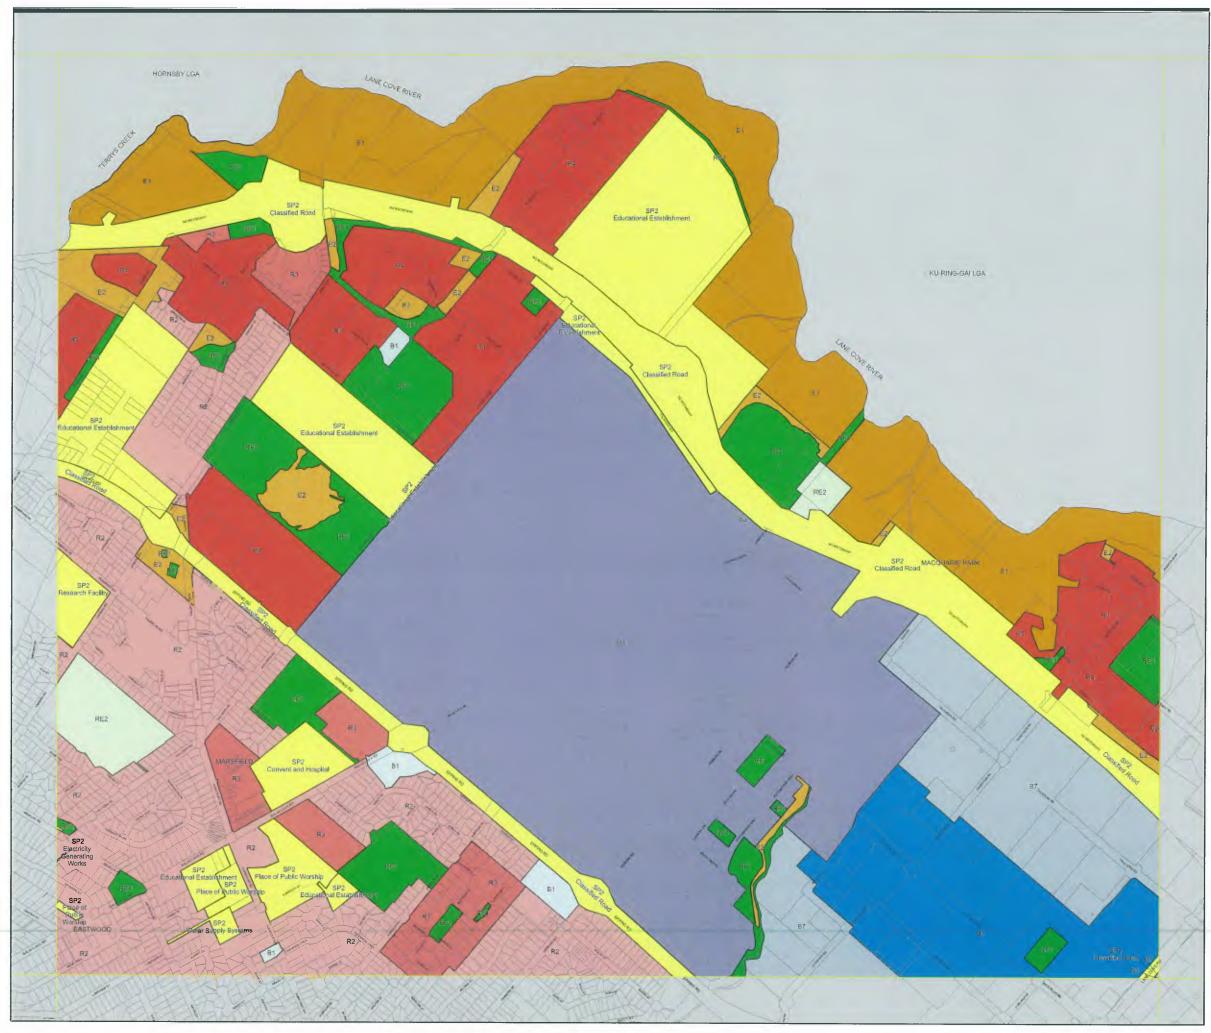

## Land Zoning Map - Sheet LZN\_004

## ZONE

B1 Neighbourhood Centre

Commercial Core

Mixed Use

Business Development

Enterprise Corridor

B7 Business Park

National Parks and Nature Reserves

E2 Environmental Conservation
IN2 Light Industrial
Working Waterfront

R1 General Residential

R2 Low Density Residential

Medium Density Residential

High Density Residential

Public Recreation RE2 Private Recreation

SP1 Special Activities

SP2 Infrastructure

DM Deferred Matter

Base data 01/01/1999. © Land and Property Information (LPI) Addendum data 21/11/2016. City of Ryde.

Map identification number: 6700\_COM\_LZN\_004\_010\_20170418