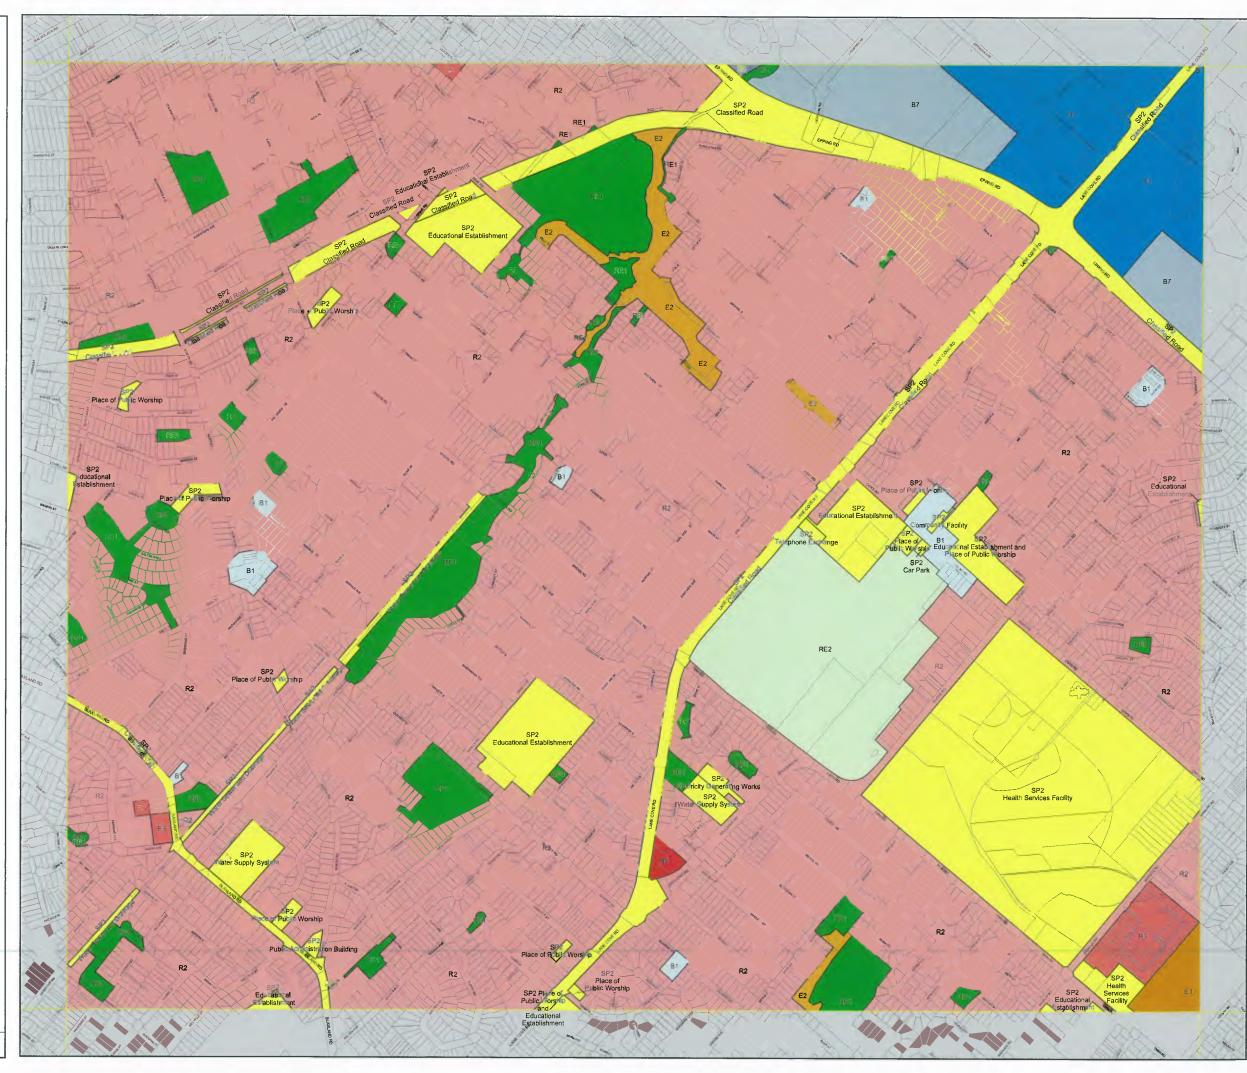

## ZONE

B1 Neighbourhood Centre

Commercial Core

Mixed Use

Business Development

Enterprise Corridor

B7 Business Park

National Parks and Nature Reserves

E2 Environmental Conservation
IN2 Light Industrial
Working Waterfront

R1 General Residential

R2 Low Density Residential

Medium Density Residential

High Density Residential

Public Recreation RE2 Private Recreation

SP1 Special Activities

SP2 Infrastructure

DM Deferred Matter

Base data 01/01/1999. © Land and Property Information (LPI) Addendum data 21/11/2016. City of Ryde.

Map identification number: 6700\_COM\_LZN\_004\_010\_20170418

R2 Low Density Residential
R3 Medium Density Residential
R4 High Density Residential
R5 Public Recreation

RE2 Private Recreation
SP1 Special Activities
SP2 Infrastructure

DM Deferred Matter

Base data 01/01/1999. © Land and Property information (LPI) Addendum data 21/11/2016.

Map identification number: 6700\_COM\_LZN\_005\_010\_20161121