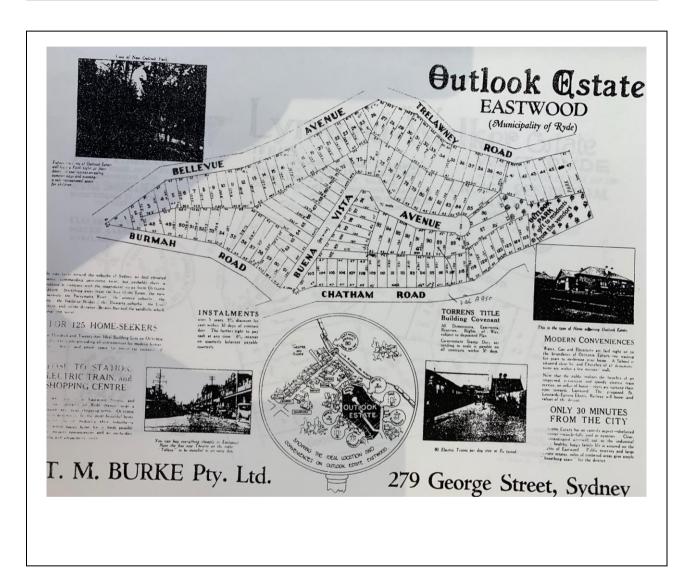

The area of the Chatham Road Heritage Conservation Area was formed as part of a series of subdivisions of the Darvall Estate. Allotments were advertised for sale along the southern part of Chatham Road in 1919 and were subject to a building covenant restricting all development to be residential only, to the value of 400 pounds, and requiring all houses to have a slate, tile or shingled roof. The northern section of the conservation area was subdivided in 1929 as the Outlook Estate, which was advertised for its breathtaking views over the suburbs towards the city. However, the advent of the 1929 stock market crash slowed any development in this area, which picked up again in the mid-1930s. The Outlook Estate was influenced by Garden Suburb principles, evident in its use of curvilinear streets, a dedicated public reserve, standardised building line and consistent setbacks, and