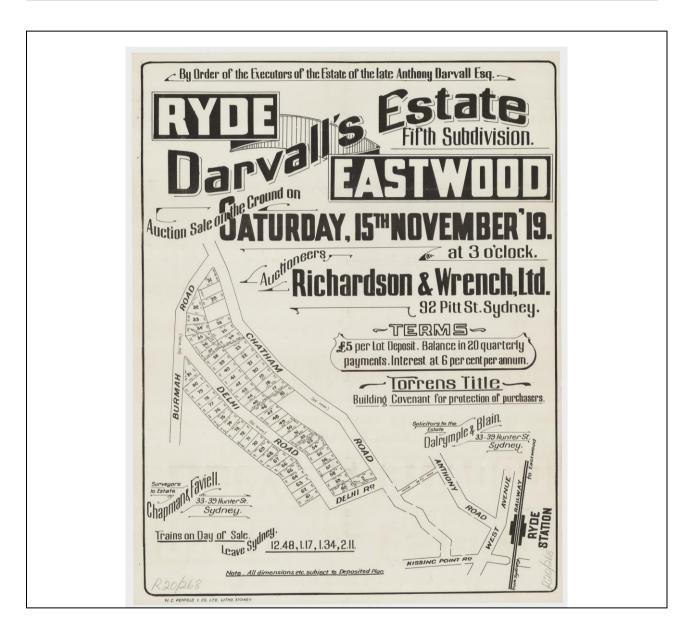

The area of the Chatham Road Heritage Conservation Area was formed as part of a series of subdivisions of the Darvall Estate. Allotments were advertised for sale along the southern part of Chatham Road in 1919 and were subject to a building covenant restricting all development to be residential only, to the value of 400 pounds, and requiring all houses to have a slate, tile or shingled roof. The northern section of the conservation area was subdivided in 1929 as the Outlook Estate, which was advertised for its breathtaking views over the suburbs towards the city. However, the advent of the 1929 stock market crash slowed any development in this area, which picked up again in the mid-1930s. The Outlook Estate was influenced by Garden Suburb principles, evident in its use of curvilinear streets, a dedicated public reserve, standardised building line and consistent setbacks, and