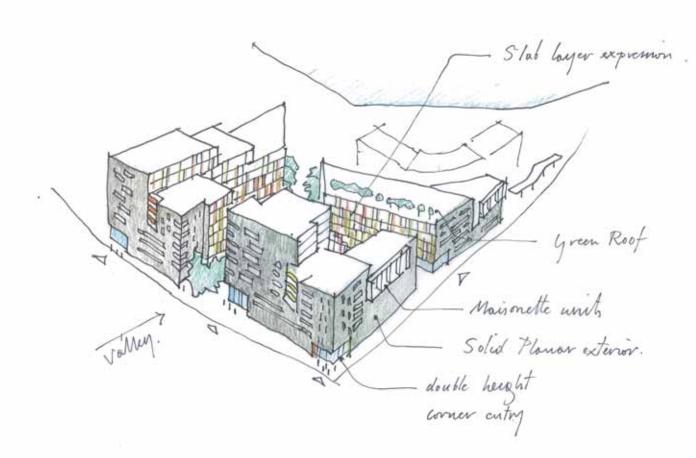

| DA-700-001<br>DA-840-001<br>DA-840-002                                                                                                                 |
| PERSPECTIVES    | Perspectives 01<br>Perspectives 02                                                                                                                                                                                                                                                                                                                                                                                       | DA-900-001<br>DA-900-002                                                                                                                               |





ROTHESAY AVENUE DEVELOPMENTS



SHEPHERDS BAY - BUILDINGS 8 & 9











| Pro ect Title       |                                       |
|---------------------|---------------------------------------|
| 20-36 Nancarrow Ave | 116-118 Bowden St, Meadow ank NSW 211 |
| Drawing Title       |                                       |









DLCS uality Endorsed Company ISO 9001:2008, Licence Num er 416





DA-110\_003 turner

Level 1\_410 Crown Street Surry Hills NSW 2010 Australia



DA-110\_004 turner

Level 1\_410 Crown Street Surry Hills NSW 2010 Australia



Level 1\_410 Crown Street Surry Hills NSW 2010 Australia

13067 DA-110\_005



Level 1\_410 Crown Street Surry Hills NSW 2010 Australia

13067 DA-110\_006



- Internal layouts shown are indicative only for information purposes