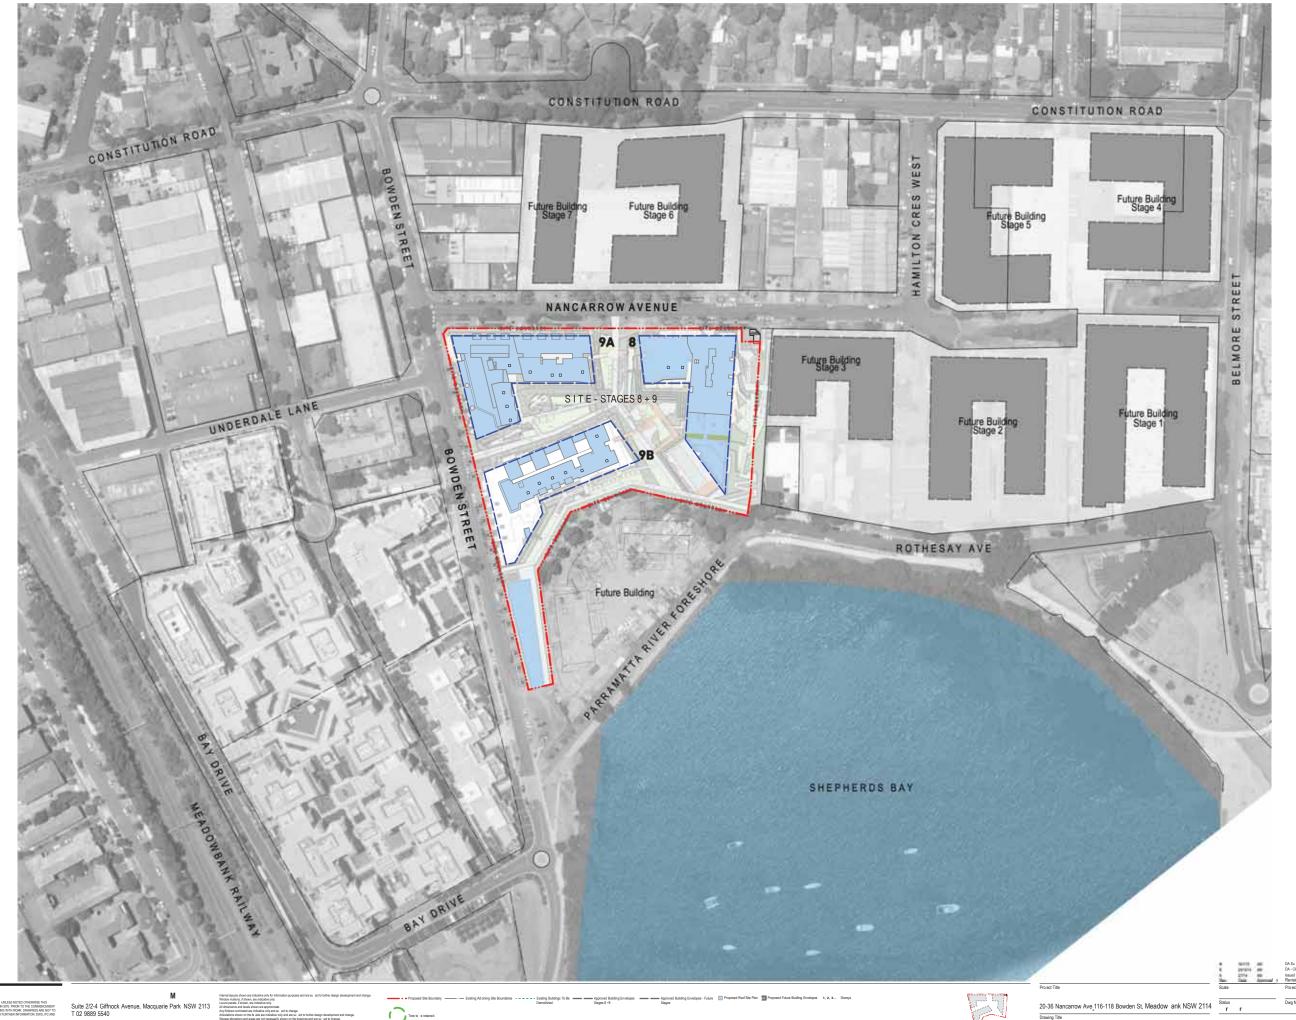

## SHEPHERDS BAY - Blocks 8 + 9

## **DEVELOPMENT APPLICATION**

## DRAWING LIST

**SERIES** 

| OLITIES            |                                                                                                                                                                                                                                                                                                                                                                                                                                                                                                                                                                                                                                                                                   |                                                                                                                                                                                 |
|--------------------|-----------------------------------------------------------------------------------------------------------------------------------------------------------------------------------------------------------------------------------------------------------------------------------------------------------------------------------------------------------------------------------------------------------------------------------------------------------------------------------------------------------------------------------------------------------------------------------------------------------------------------------------------------------------------------------|---------------------------------------------------------------------------------------------------------------------------------------------------------------------------------|
| CONTEXT            | Cover Sheet & Drawing List Site Plan - Context / Location Plan Site Plan - Precinct Development Site Plan - Site Analysis Site Plan - Building Heights & Setbacks                                                                                                                                                                                                                                                                                                                                                                                                                                                                                                                 | DA-000-001<br>DA-100-001<br>DA-100-002<br>DA-100-003<br>DA-100-004                                                                                                              |
| OVERALL SITE       | Site Plan - Resement Level R5                                                                                                                                                                                                                                                                                                                                                                                                                                                                                                                                                                                                                                                     | DA_110_003                                                                                                                                                                      |
| OVERALL SITE PLANS | Site Plan - Basement Level B5 Site Plan - Basement Level B4 Site Plan - Basement Level B3 Site Plan - Basement Level B2 Site Plan - Basement Level B1 Site Plan - Level 01 Site Plan - Level 02 Site Plan - Level 03 Site Plan - Level 04 Site Plan - Level 05 Site Plan - Level 05 Site Plan - Level 07 Site Plan - Level 07 Site Plan - Level 08 Site Plan - Level 09 Site Plan - Level 10 Site Plan - Level 10                                                                                                                                                                                                                                                                 | DA-110-003 DA-110-004 DA-110-005 DA-110-006 DA-110-010 DA-110-010 DA-110-030 DA-110-040 DA-110-050 DA-110-060 DA-110-070 DA-110-070 DA-110-090 DA-110-110 DA-110-110            |
|                    | Site Plan - Level 12 Roof                                                                                                                                                                                                                                                                                                                                                                                                                                                                                                                                                                                                                                                         | DA-110-120                                                                                                                                                                      |
| GA DETAIL PLANS    | GA Plan (Building 8) - Basement Level B5 GA Plan (Building 8) - Basement Level B4 GA Plan (Building 8) - Basement Level B3 GA Plan (Building 8) - Basement Level B2 GA Plan (Building 8) - Basement Level B1 GA Plan (Building 8) - Level 01 GA Plan (Building 8) - Level 02 GA Plan (Building 8) - Level 03 GA Plan (Building 8) - Level 04 GA Plan (Building 8) - Level 05 GA Plan (Building 8) - Level 06 GA Plan (Building 8) - Level 07 GA Plan (Building 8) - Level 07 GA Plan (Building 8) - Level 09 GA Plan (Building 8) - Level 09 GA Plan (Building 8) - Level 10 GA Plan (Building 8) - Level 11 GA Plan (Building 8) - Level 11 GA Plan (Building 8) - Level 12 Roof | DA-111-003 DA-111-004 DA-111-005 DA-111-006 DA-111-010 DA-111-020 DA-111-030 DA-111-040 DA-111-050 DA-111-050 DA-111-070 DA-111-080 DA-111-090 DA-111-100 DA-111-110 DA-111-110 |
|                    | GA Plan (Building 9) - Basement Levels B3 GA Plan (Building 9) - Basement Levels B3 GA Plan (Building 9) - Basement Level B2 GA Plan (Building 9) - Basement Level B2 GA Plan (Building 9) - Basement Level B1 GA Plan (Building 9A) - Level 01 GA Plan (Building 9A) - Level 02 GA Plan (Building 9A) - Typical Levels 03-05 GA Plan (Building 9A) - Level 06 GA Plan (Building 9A) - Level 07 GA Plan (Building 9A) - Typical Levels 08-09 GA Plan (Building 9A) - Level 10 GA Plan (Building 9A) - Level 11 GA Plan (Building 9A) - Level 11 GA Plan (Building 9A) - Level 12 Roof                                                                                             | DA-112-003 DA-112-004 DA-112-005 DA-112-006 DA-112-010 DA-112-010 DA-112-020 DA-112-030 DA-112-060 DA-112-070 DA-112-080 DA-112-110 DA-112-110 DA-112-120                       |
|                    | GA Plan (Building 9B) - Level 01<br>GA Plan (Building 9B) - Level 02<br>GA Plan (Building 9B) - Typical Levels 03-05<br>GA Plan (Building 9B) - Level 06<br>GA Plan (Building 9B) - Level 07<br>GA Plan (Building 9B) - Level 08 Roof                                                                                                                                                                                                                                                                                                                                                                                                                                             | DA-113-010<br>DA-113-020<br>DA-113-030<br>DA-113-060<br>DA-113-070<br>DA-113-080                                                                                                |