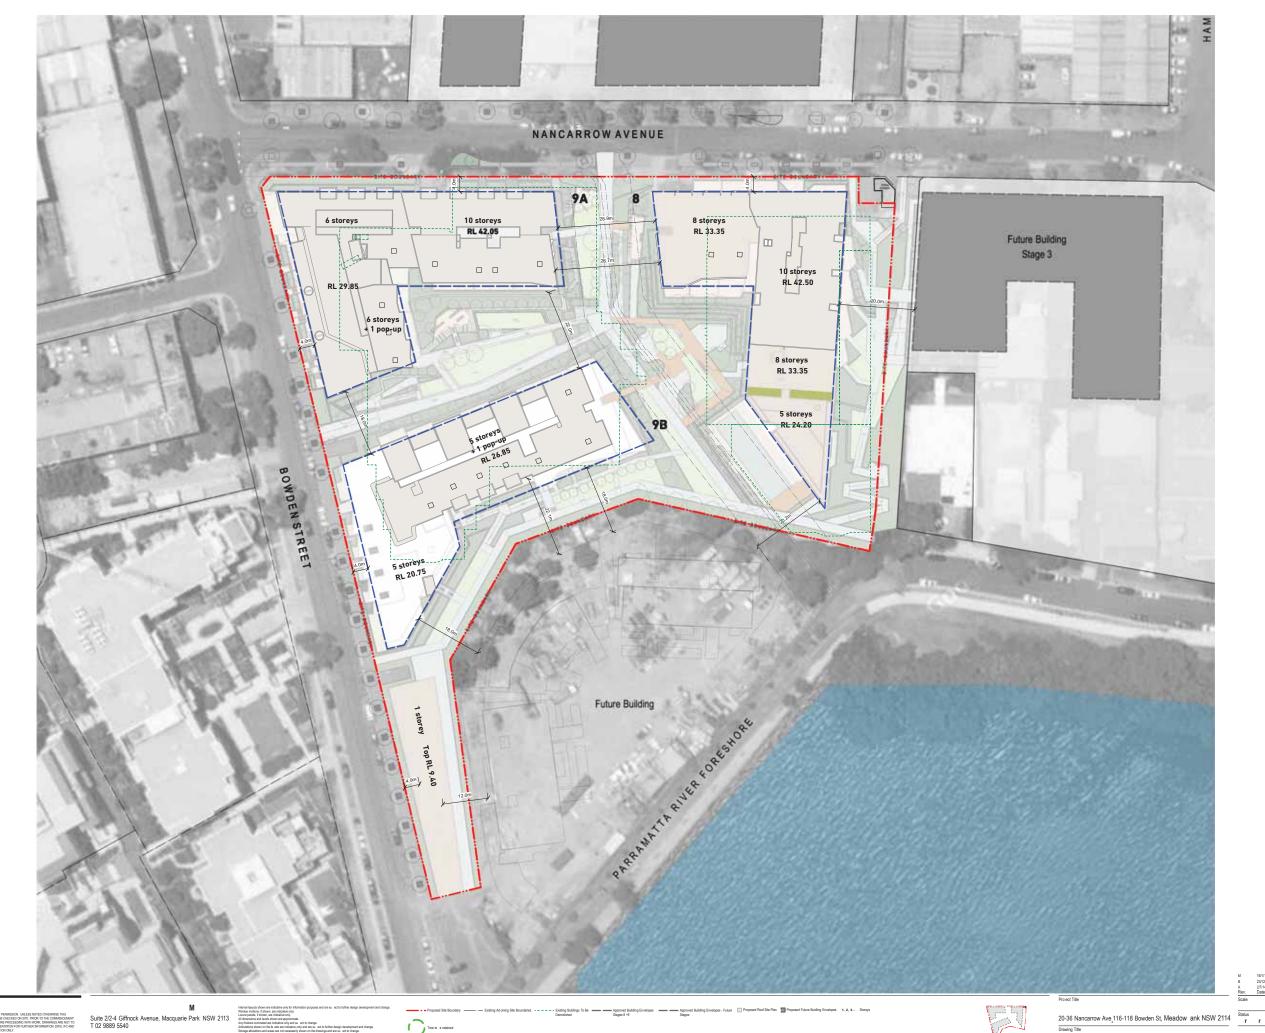

## SHEPHERDS BAY - Blocks 8 + 9

## **DEVELOPMENT APPLICATION**

## DRAWING LIST

**SERIES** 

| OLITIES            |                                                                                                                                                                                                                                                                                                                                                                                                                                                                                                                                                                                                                                                                                   |                                                                                                                                                                                 |
|--------------------|-----------------------------------------------------------------------------------------------------------------------------------------------------------------------------------------------------------------------------------------------------------------------------------------------------------------------------------------------------------------------------------------------------------------------------------------------------------------------------------------------------------------------------------------------------------------------------------------------------------------------------------------------------------------------------------|---------------------------------------------------------------------------------------------------------------------------------------------------------------------------------|
| CONTEXT            | Cover Sheet & Drawing List Site Plan - Context / Location Plan Site Plan - Precinct Development Site Plan - Site Analysis Site Plan - Building Heights & Setbacks                                                                                                                                                                                                                                                                                                                                                                                                                                                                                                                 | DA-000-001<br>DA-100-001<br>DA-100-002<br>DA-100-003<br>DA-100-004                                                                                                              |
| OVERALL SITE       | Site Plan - Resement Level R5                                                                                                                                                                                                                                                                                                                                                                                                                                                                                                                                                                                                                                                     | DA_110_003                                                                                                                                                                      |
| OVERALL SITE PLANS | Site Plan - Basement Level B5 Site Plan - Basement Level B4 Site Plan - Basement Level B3 Site Plan - Basement Level B2 Site Plan - Basement Level B1 Site Plan - Level 01 Site Plan - Level 02 Site Plan - Level 03 Site Plan - Level 04 Site Plan - Level 05 Site Plan - Level 05 Site Plan - Level 07 Site Plan - Level 07 Site Plan - Level 08 Site Plan - Level 09 Site Plan - Level 10 Site Plan - Level 10                                                                                                                                                                                                                                                                 | DA-110-003 DA-110-004 DA-110-005 DA-110-006 DA-110-010 DA-110-010 DA-110-030 DA-110-040 DA-110-050 DA-110-060 DA-110-070 DA-110-070 DA-110-090 DA-110-110 DA-110-110            |
|                    | Site Plan - Level 12 Roof                                                                                                                                                                                                                                                                                                                                                                                                                                                                                                                                                                                                                                                         | DA-110-120                                                                                                                                                                      |
| GA DETAIL PLANS    | GA Plan (Building 8) - Basement Level B5 GA Plan (Building 8) - Basement Level B4 GA Plan (Building 8) - Basement Level B3 GA Plan (Building 8) - Basement Level B2 GA Plan (Building 8) - Basement Level B1 GA Plan (Building 8) - Level 01 GA Plan (Building 8) - Level 02 GA Plan (Building 8) - Level 03 GA Plan (Building 8) - Level 04 GA Plan (Building 8) - Level 05 GA Plan (Building 8) - Level 06 GA Plan (Building 8) - Level 07 GA Plan (Building 8) - Level 07 GA Plan (Building 8) - Level 09 GA Plan (Building 8) - Level 09 GA Plan (Building 8) - Level 10 GA Plan (Building 8) - Level 11 GA Plan (Building 8) - Level 11 GA Plan (Building 8) - Level 12 Roof | DA-111-003 DA-111-004 DA-111-005 DA-111-006 DA-111-010 DA-111-020 DA-111-030 DA-111-040 DA-111-050 DA-111-050 DA-111-070 DA-111-080 DA-111-090 DA-111-100 DA-111-110 DA-111-110 |
|                    | GA Plan (Building 9) - Basement Levels B3 GA Plan (Building 9) - Basement Levels B3 GA Plan (Building 9) - Basement Level B2 GA Plan (Building 9) - Basement Level B2 GA Plan (Building 9) - Basement Level B1 GA Plan (Building 9A) - Level 01 GA Plan (Building 9A) - Level 02 GA Plan (Building 9A) - Typical Levels 03-05 GA Plan (Building 9A) - Level 06 GA Plan (Building 9A) - Level 07 GA Plan (Building 9A) - Typical Levels 08-09 GA Plan (Building 9A) - Level 10 GA Plan (Building 9A) - Level 11 GA Plan (Building 9A) - Level 11 GA Plan (Building 9A) - Level 12 Roof                                                                                             | DA-112-003 DA-112-004 DA-112-005 DA-112-006 DA-112-010 DA-112-010 DA-112-020 DA-112-030 DA-112-060 DA-112-070 DA-112-080 DA-112-110 DA-112-110 DA-112-120                       |
|                    | GA Plan (Building 9B) - Level 01<br>GA Plan (Building 9B) - Level 02<br>GA Plan (Building 9B) - Typical Levels 03-05<br>GA Plan (Building 9B) - Level 06<br>GA Plan (Building 9B) - Level 07<br>GA Plan (Building 9B) - Level 08 Roof                                                                                                                                                                                                                                                                                                                                                                                                                                             | DA-113-010<br>DA-113-020<br>DA-113-030<br>DA-113-060<br>DA-113-070<br>DA-113-080                                                                                                |