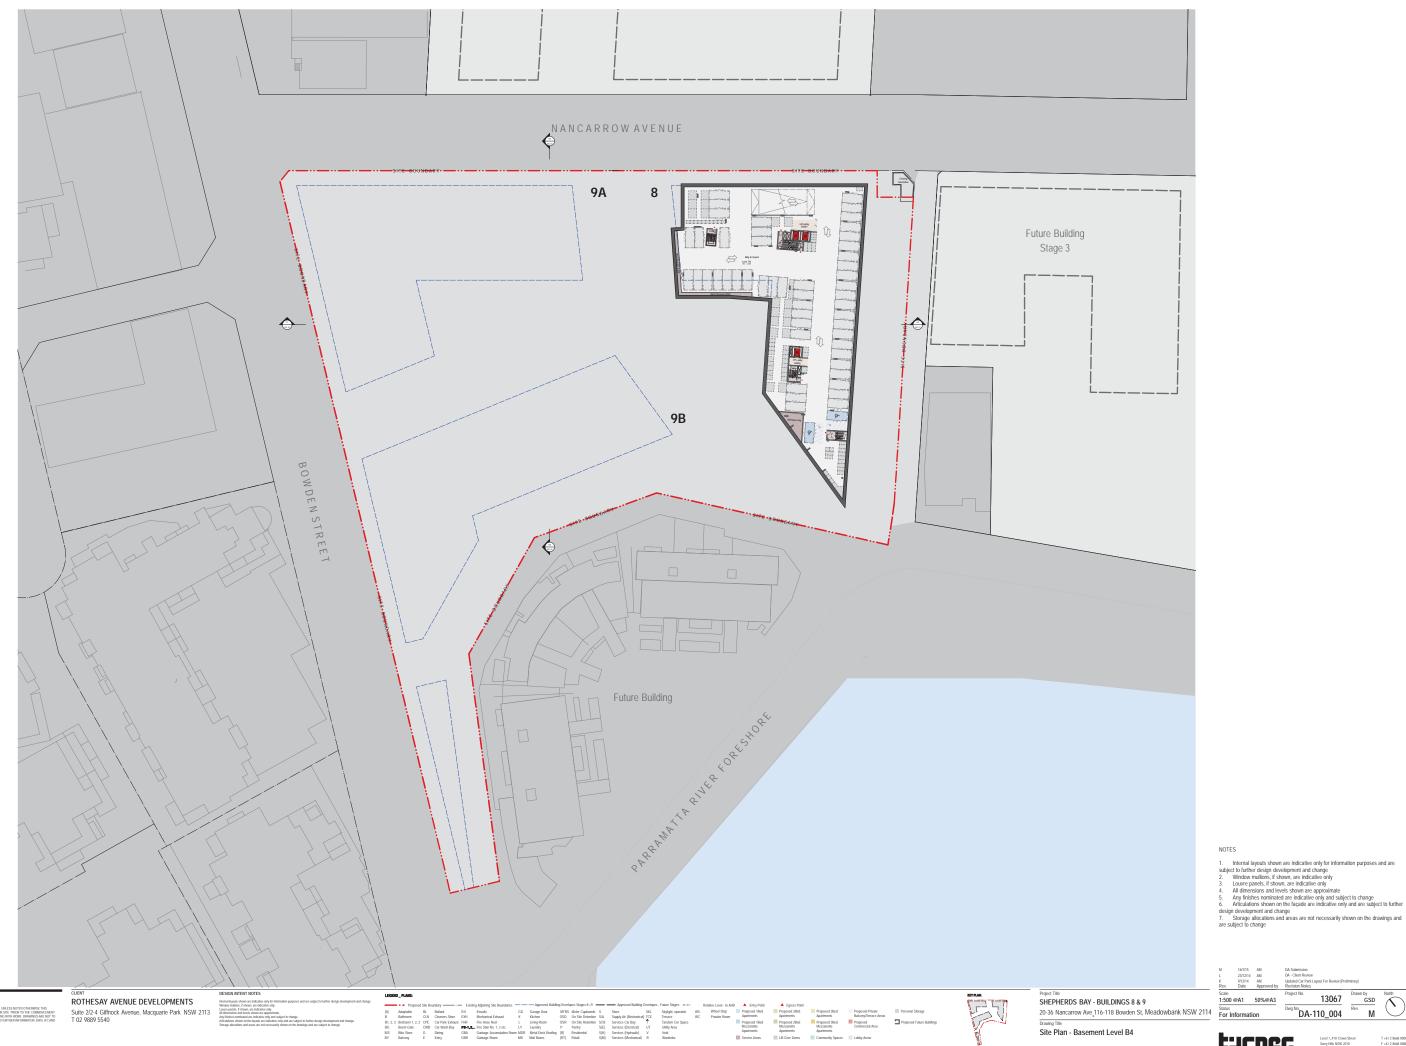

DLCS uality Endorsed Company ISO 9001:2008, Licence Num er 416

DA-110\_003 turner

Level 1\_410 Crown Street Surry Hills NSW 2010 Australia

DA-110\_004 turner

Level 1\_410 Crown Street Surry Hills NSW 2010 Australia

Level 1\_410 Crown Street Surry Hills NSW 2010 Australia

13067 DA-110\_005

Level 1\_410 Crown Street Surry Hills NSW 2010 Australia

13067 DA-110\_006

- Internal layouts shown are indicative only for information purposes and are subject to further design development and change
   Window mullions, if shown, are indicative only
   Louve panels, if shown, are indicative only
   Ald idmensions and levels shown are approximate
   Any finishes nominated are indicative only and subject to change