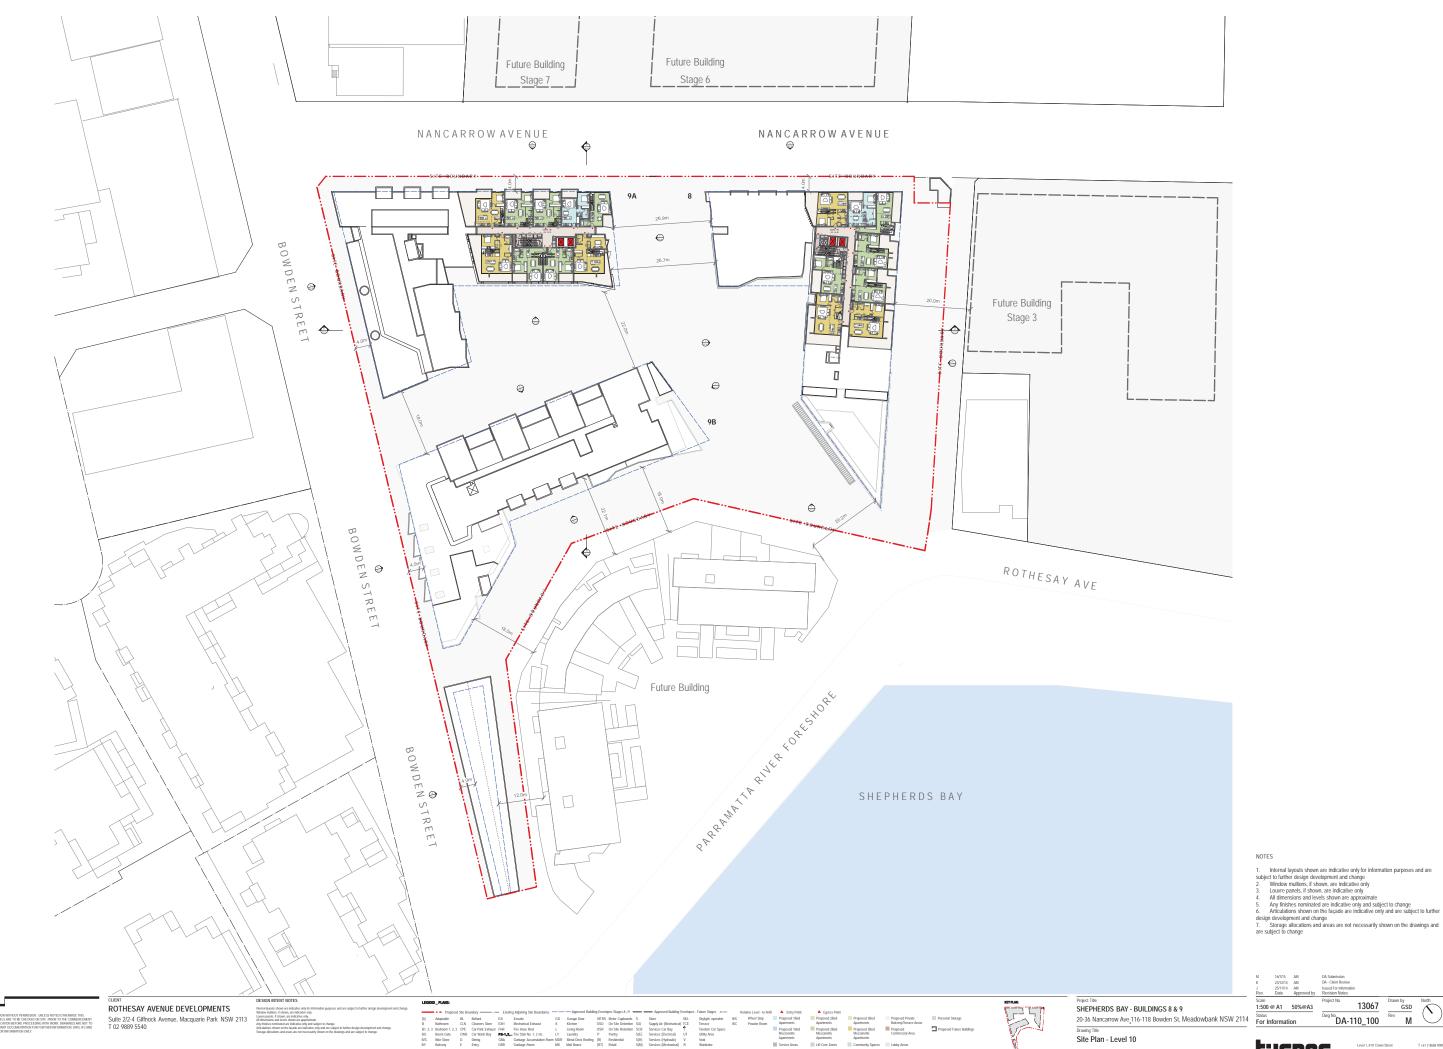

DA-110\_060 turner

DA-110\_070

DA-110\_080 turner

DA-110\_090 turner

DA-110\_100 turner

13067

Level 1\_410 Crown Street Surry Hills NSW 2010 Australia

DA-110\_110