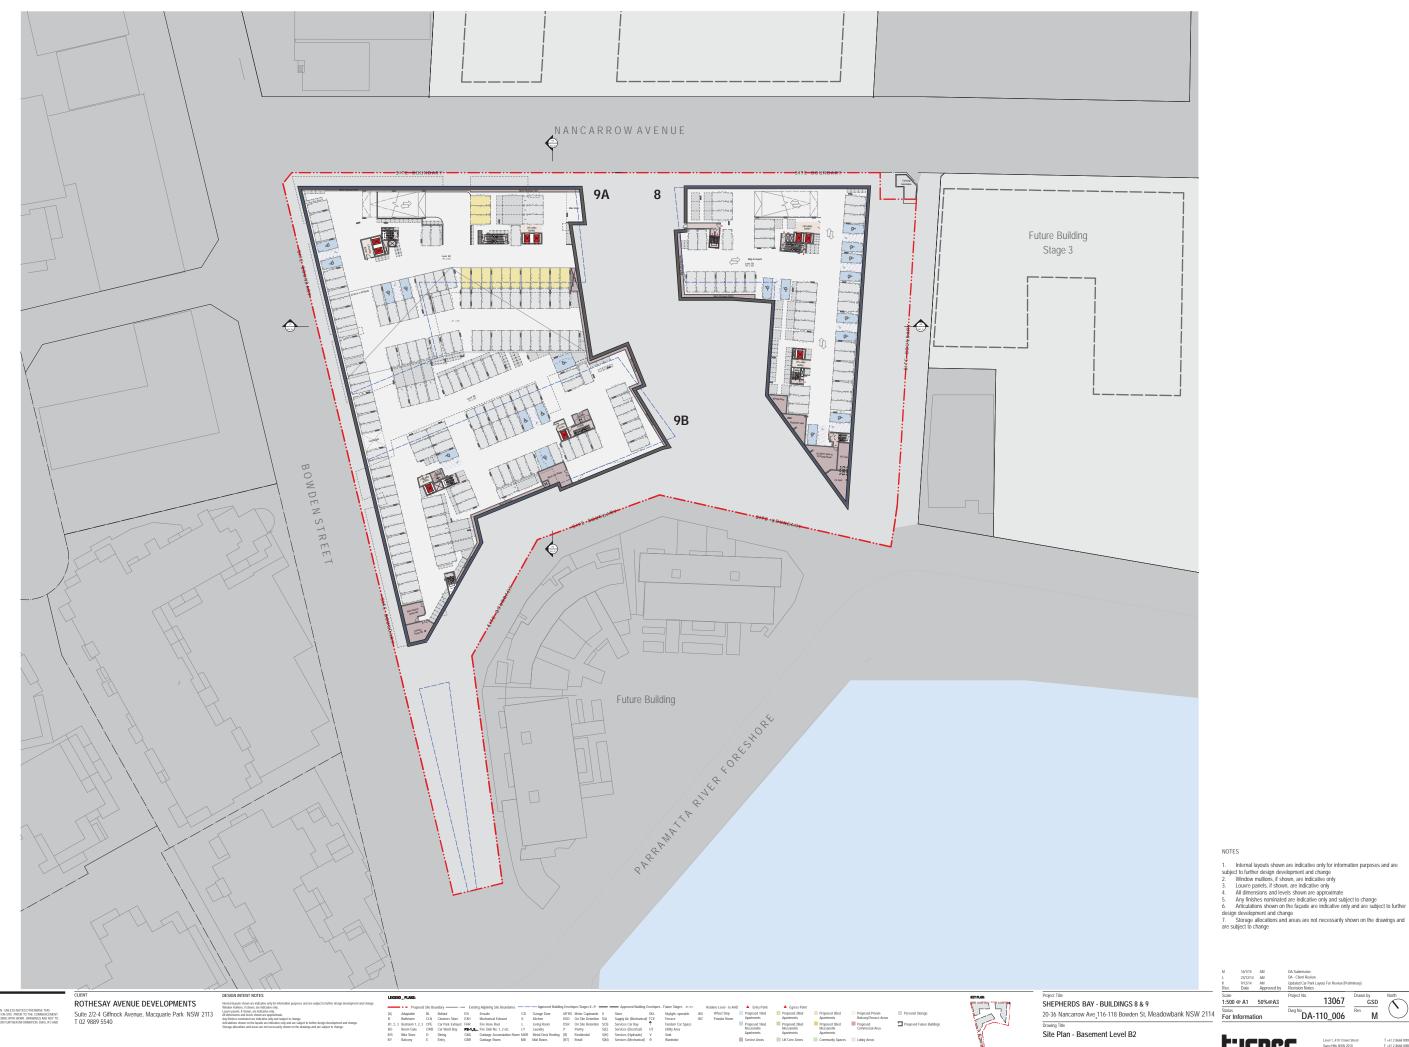

Level 1\_410 Crown Street Surry Hills NSW 2010 Australia

13067 DA-110\_005

Level 1\_410 Crown Street Surry Hills NSW 2010 Australia

13067 DA-110\_006

- Internal layouts shown are indicative only for information purposes and are subject to further design development and change
   Window mullions, if shown, are indicative only
   Louve panels, if shown, are indicative only
   Ald idmensions and levels shown are approximate
   Any finishes nominated are indicative only and subject to change