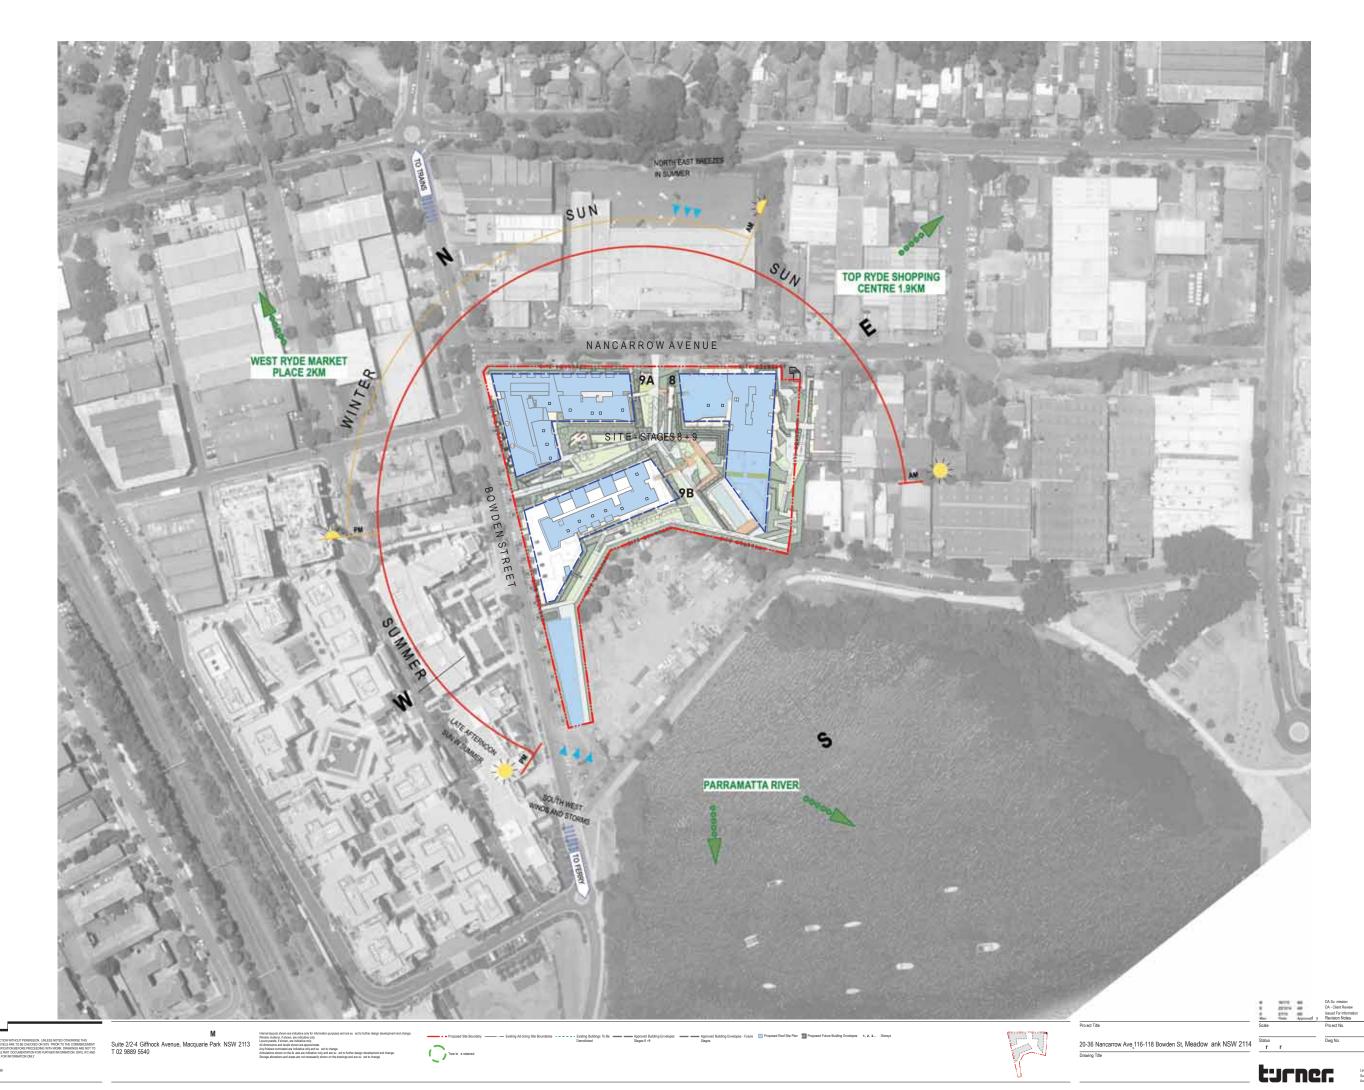

## SHEPHERDS BAY - Blocks 8 + 9

## **DEVELOPMENT APPLICATION**

## DRAWING LIST

**SERIES** 

| OLITIES            |                                                                                                                                                                                                                                                                                                                                                                                                                                                                                                                                                                                                                                                                                   |                                                                                                                                                                                 |
|--------------------|-----------------------------------------------------------------------------------------------------------------------------------------------------------------------------------------------------------------------------------------------------------------------------------------------------------------------------------------------------------------------------------------------------------------------------------------------------------------------------------------------------------------------------------------------------------------------------------------------------------------------------------------------------------------------------------|---------------------------------------------------------------------------------------------------------------------------------------------------------------------------------|
| CONTEXT            | Cover Sheet & Drawing List Site Plan - Context / Location Plan Site Plan - Precinct Development Site Plan - Site Analysis Site Plan - Building Heights & Setbacks                                                                                                                                                                                                                                                                                                                                                                                                                                                                                                                 | DA-000-001<br>DA-100-001<br>DA-100-002<br>DA-100-003<br>DA-100-004                                                                                                              |
| OVERALL SITE       | Site Plan - Resement Level R5                                                                                                                                                                                                                                                                                                                                                                                                                                                                                                                                                                                                                                                     | DA_110_003                                                                                                                                                                      |
| OVERALL SITE PLANS | Site Plan - Basement Level B5 Site Plan - Basement Level B4 Site Plan - Basement Level B3 Site Plan - Basement Level B2 Site Plan - Basement Level B1 Site Plan - Level 01 Site Plan - Level 02 Site Plan - Level 03 Site Plan - Level 04 Site Plan - Level 05 Site Plan - Level 05 Site Plan - Level 07 Site Plan - Level 07 Site Plan - Level 08 Site Plan - Level 09 Site Plan - Level 10 Site Plan - Level 10                                                                                                                                                                                                                                                                 | DA-110-003 DA-110-004 DA-110-005 DA-110-006 DA-110-010 DA-110-010 DA-110-030 DA-110-040 DA-110-050 DA-110-060 DA-110-070 DA-110-070 DA-110-090 DA-110-110 DA-110-110            |
|                    | Site Plan - Level 12 Roof                                                                                                                                                                                                                                                                                                                                                                                                                                                                                                                                                                                                                                                         | DA-110-120                                                                                                                                                                      |
| GA DETAIL PLANS    | GA Plan (Building 8) - Basement Level B5 GA Plan (Building 8) - Basement Level B4 GA Plan (Building 8) - Basement Level B3 GA Plan (Building 8) - Basement Level B2 GA Plan (Building 8) - Basement Level B1 GA Plan (Building 8) - Level 01 GA Plan (Building 8) - Level 02 GA Plan (Building 8) - Level 03 GA Plan (Building 8) - Level 04 GA Plan (Building 8) - Level 05 GA Plan (Building 8) - Level 06 GA Plan (Building 8) - Level 07 GA Plan (Building 8) - Level 07 GA Plan (Building 8) - Level 09 GA Plan (Building 8) - Level 09 GA Plan (Building 8) - Level 10 GA Plan (Building 8) - Level 11 GA Plan (Building 8) - Level 11 GA Plan (Building 8) - Level 12 Roof | DA-111-003 DA-111-004 DA-111-005 DA-111-006 DA-111-010 DA-111-020 DA-111-030 DA-111-040 DA-111-050 DA-111-050 DA-111-070 DA-111-080 DA-111-090 DA-111-100 DA-111-110 DA-111-110 |
|                    | GA Plan (Building 9) - Basement Levels B3 GA Plan (Building 9) - Basement Levels B3 GA Plan (Building 9) - Basement Level B2 GA Plan (Building 9) - Basement Level B2 GA Plan (Building 9) - Basement Level B1 GA Plan (Building 9A) - Level 01 GA Plan (Building 9A) - Level 02 GA Plan (Building 9A) - Typical Levels 03-05 GA Plan (Building 9A) - Level 06 GA Plan (Building 9A) - Level 07 GA Plan (Building 9A) - Typical Levels 08-09 GA Plan (Building 9A) - Level 10 GA Plan (Building 9A) - Level 11 GA Plan (Building 9A) - Level 11 GA Plan (Building 9A) - Level 12 Roof                                                                                             | DA-112-003 DA-112-004 DA-112-005 DA-112-006 DA-112-010 DA-112-010 DA-112-020 DA-112-030 DA-112-060 DA-112-070 DA-112-080 DA-112-110 DA-112-110 DA-112-120                       |
|                    | GA Plan (Building 9B) - Level 01<br>GA Plan (Building 9B) - Level 02<br>GA Plan (Building 9B) - Typical Levels 03-05<br>GA Plan (Building 9B) - Level 06<br>GA Plan (Building 9B) - Level 07<br>GA Plan (Building 9B) - Level 08 Roof                                                                                                                                                                                                                                                                                                                                                                                                                                             | DA-113-010<br>DA-113-020<br>DA-113-030<br>DA-113-060<br>DA-113-070<br>DA-113-080                                                                                                |