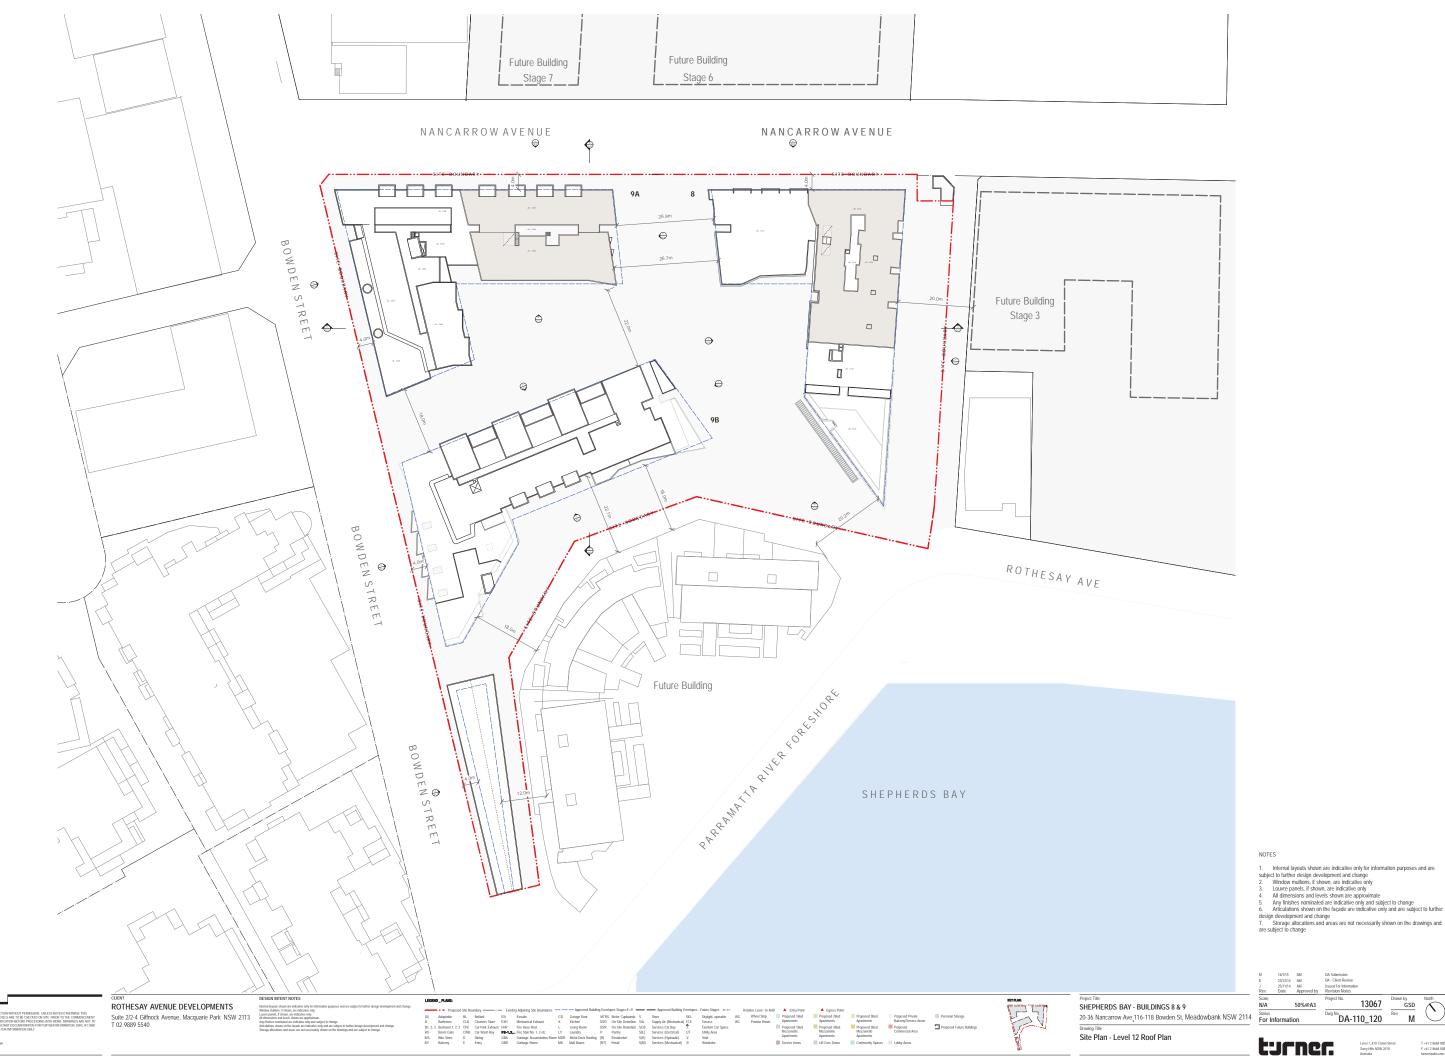

0 Australia

13067 DA-110\_005



Level 1\_410 Crown Street Surry Hills NSW 2010 Australia

13067 DA-110\_006



- Internal layouts shown are indicative only for information purposes and are subject to further design development and change
   Window mullions, if shown, are indicative only
   Louve panels, if shown, are indicative only
   Ald idmensions and levels shown are approximate
   Any finishes nominated are indicative only and subject to change

Scale 1:500 @ A1 50%@A3 13067 DA-110\_007

turner

Site Plan - Basement Level B1



DA-110\_010 turner



DA-110\_020 turner



13067

DA-110\_030

turner







DA-110\_060 turner



DA-110\_070



DA-110\_080 turner



DA-110\_090 turner



DA-110\_100 turner



13067

Level 1\_410 Crown Street Surry Hills NSW 2010 Australia

DA-110\_110



DA-110\_120

Level 1\_410 Crown Street Surry Hills NSW 2010 Australia