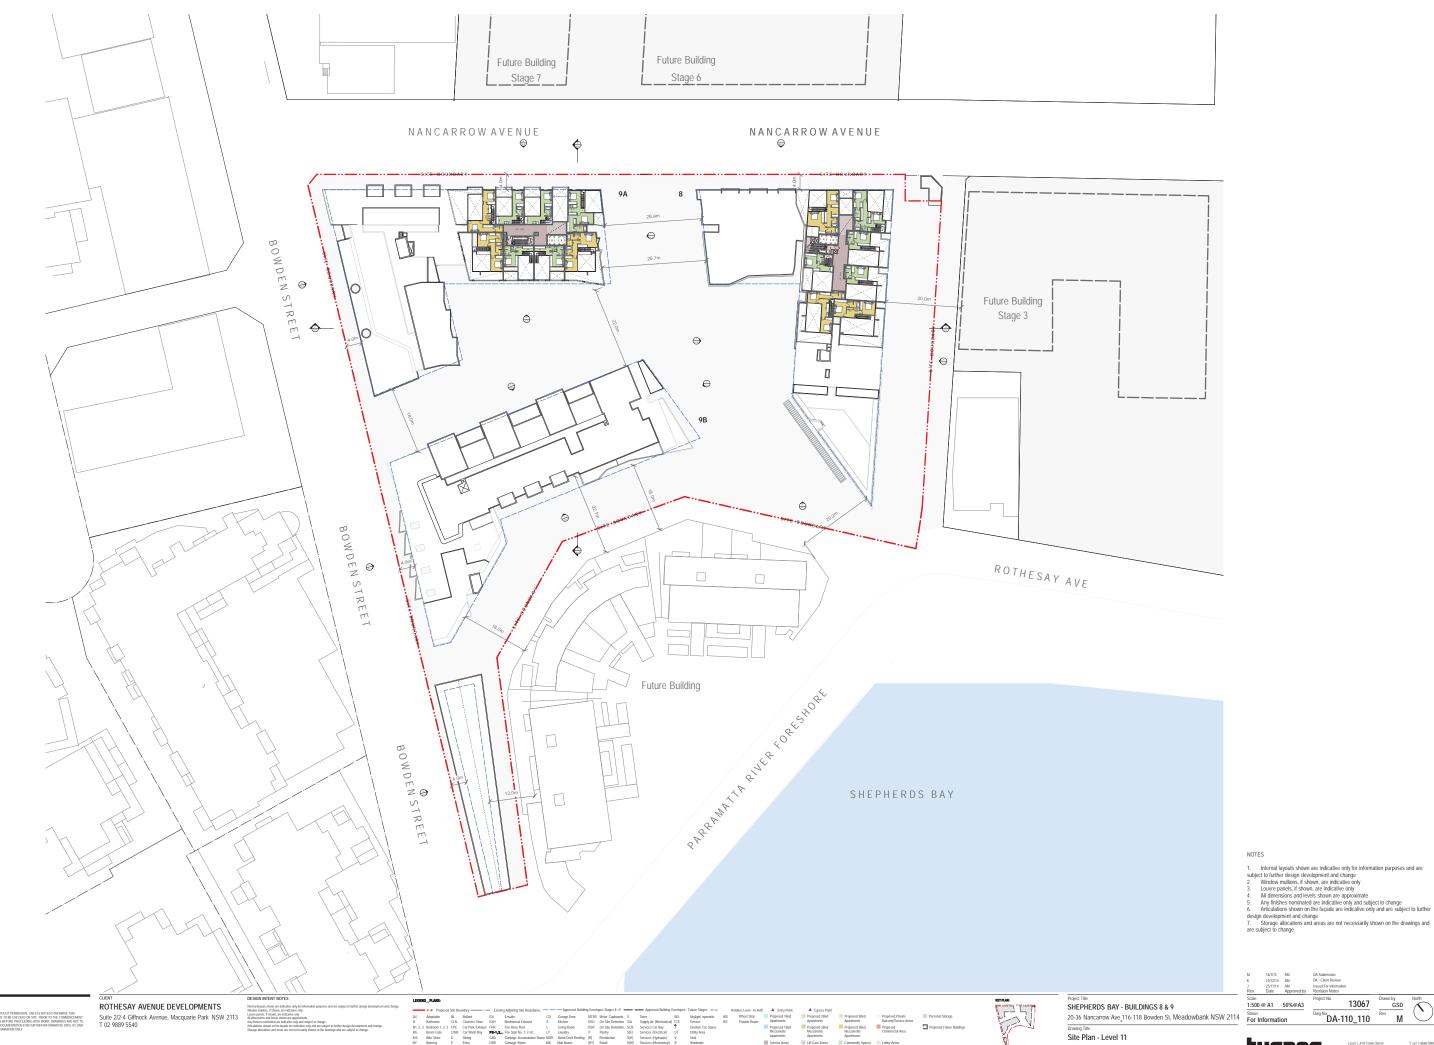

Scale 1:500 @ A1 50%@A3 13067 DA-110\_007

turner

Site Plan - Basement Level B1

DA-110\_010 turner

DA-110\_020 turner

13067

DA-110\_030

turner

DA-110\_060 turner

DA-110\_070

DA-110\_080 turner

DA-110\_090 turner

DA-110\_100 turner

13067

Level 1\_410 Crown Street Surry Hills NSW 2010 Australia

DA-110\_110