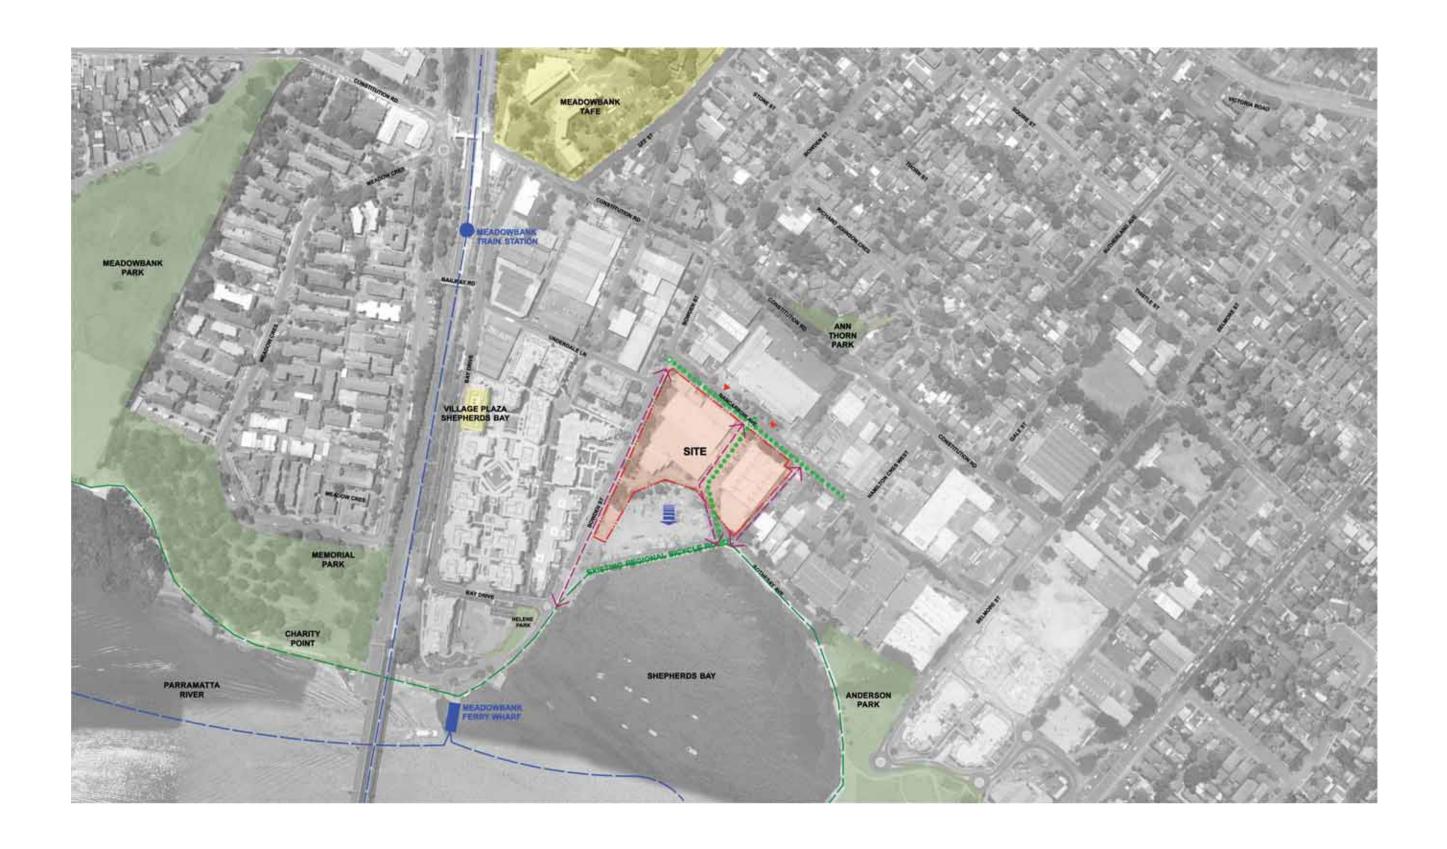

ROTHESAY AVENUE DEVELOPMENTS

SHEPHERDS BAY - BUILDINGS 8 & 9

| Pro ect Title       |                                       |
|---------------------|---------------------------------------|
| 20-36 Nancarrow Ave | 116-118 Bowden St, Meadow ank NSW 211 |
| Drawing Title       |                                       |