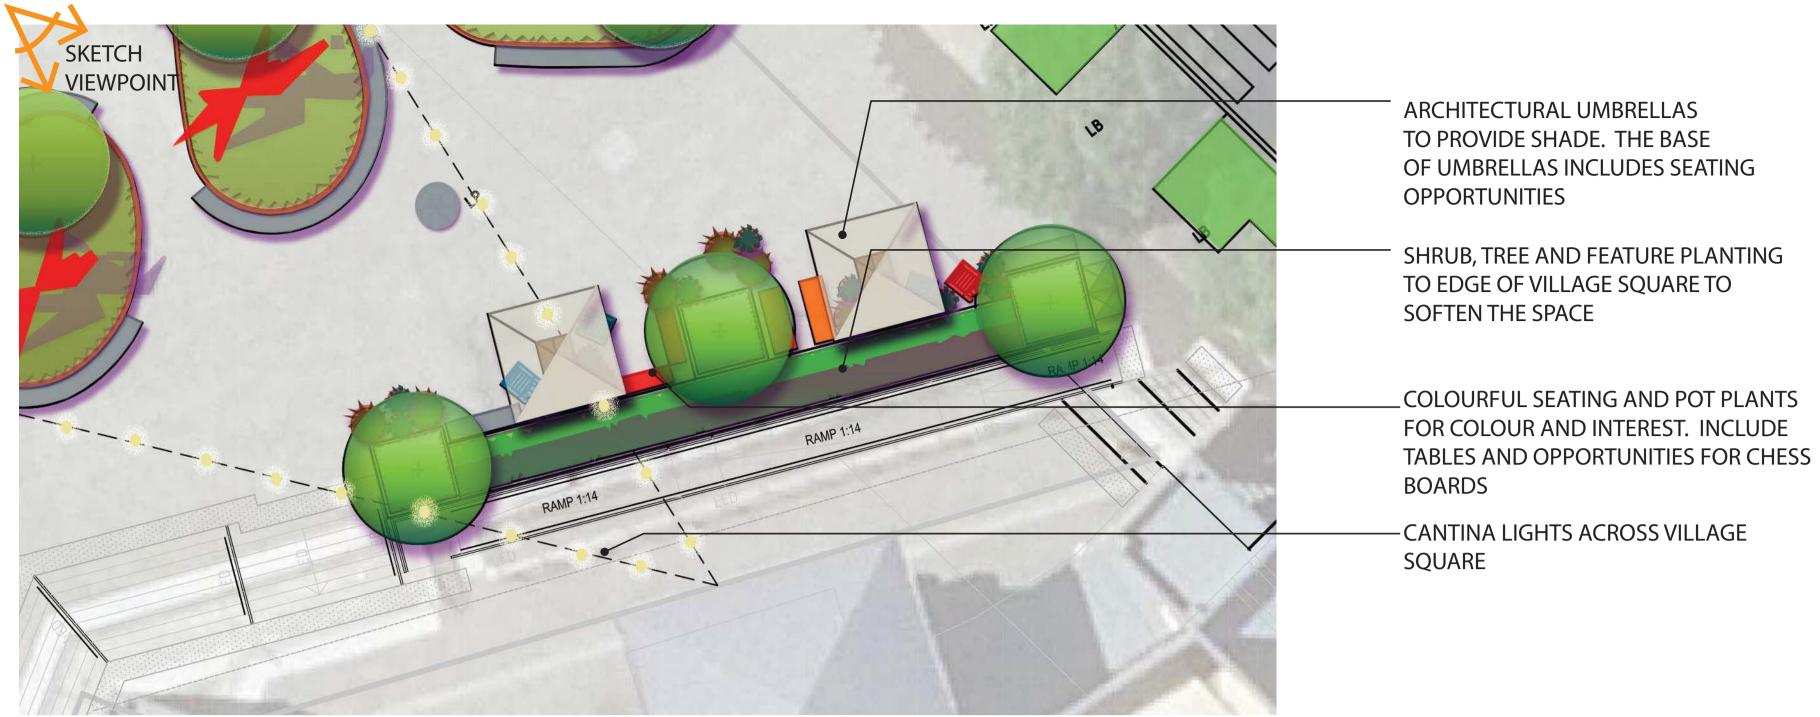

ZONE TWO CONCEPT: Includes planting to soften the edges of the space and provide greenery, with pots and seating for colour and interest. Includes architectural umbrellas for shade. Opportunity for chess boards and the like.

## **ZONE TWO SKETCH:**

R

**CITY WORKS & INFRASTRUCTURE** Project Development

ZONE TWO - WEST RYDE PLAZA AREA CONCEPT WEST RYDE TOWN CENTRE

e e e

**KEY PLAN:** 

COLOURFUL SEATING

COLOURFUL PLANTING **PRECEDENT IMAGES:** 

COLOURED POT PLANTS

ARCHITECTURAL UMBRELLAS

**OPPORTUNITIES FOR GAMES** 

**GROUPED SEATING** 

DATE: 17/08/16

**ISSUE: FOR DISCUSSION** 

SCALE: NTS