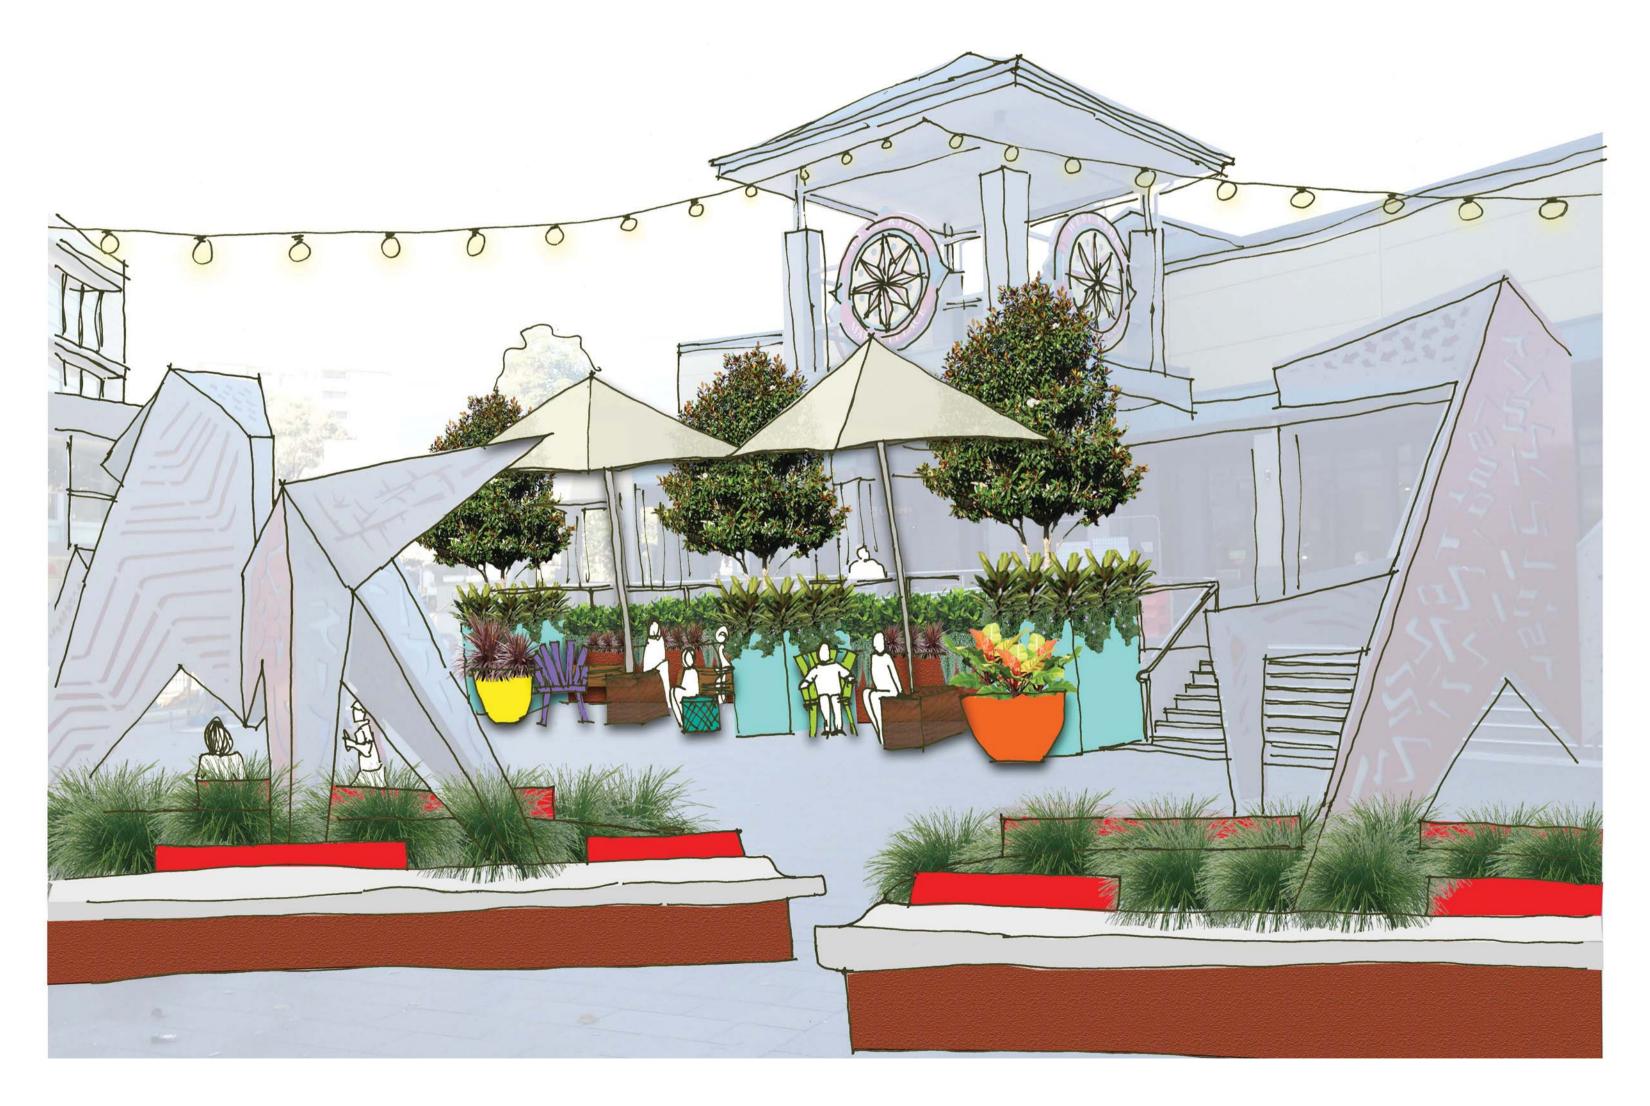

ZONE TWO CONCEPT: Includes planting to soften the edges of the space and provide greenery, with pots and seating for colour and interest. Includes architectural umbrellas for shade. Opportunity for chess boards and the like.

## **ZONE TWO SKETCH:**

R

**CITY WORKS & INFRASTRUCTURE** Project Development

ZONE TWO - WEST RYDE PLAZA AREA CONCEPT WEST RYDE TOWN CENTRE

e e e

**KEY PLAN:** 

COLOURFUL SEATING

COLOURFUL PLANTING **PRECEDENT IMAGES:** 

COLOURED POT PLANTS

ARCHITECTURAL UMBRELLAS

**OPPORTUNITIES FOR GAMES** 

**GROUPED SEATING** 

DATE: 17/08/16

**ISSUE: FOR DISCUSSION** 

SCALE: NTS