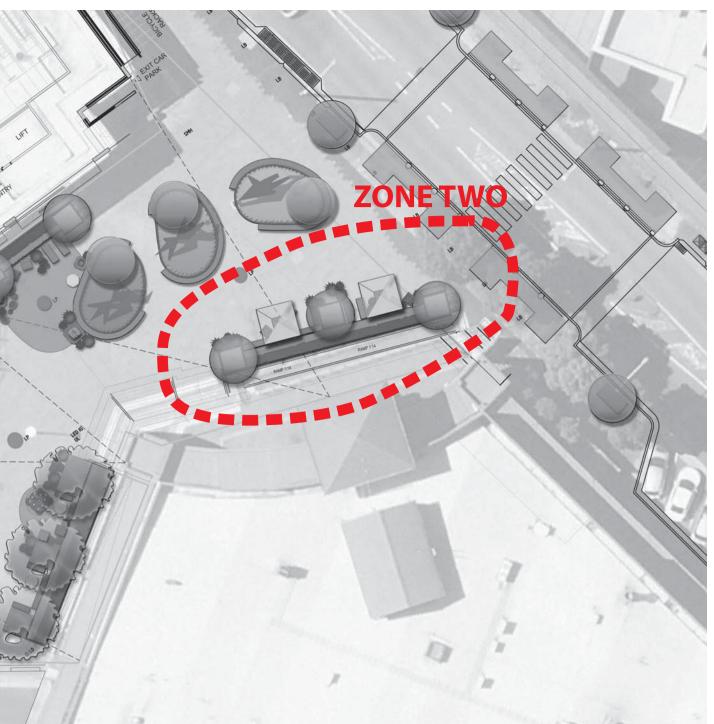

## **ZONE TWO SKETCH:**

R

**CITY WORKS & INFRASTRUCTURE** Project Development

ZONE TWO - WEST RYDE PLAZA AREA CONCEPT WEST RYDE TOWN CENTRE

e e e

**KEY PLAN:** 

COLOURFUL SEATING

COLOURFUL PLANTING **PRECEDENT IMAGES:** 